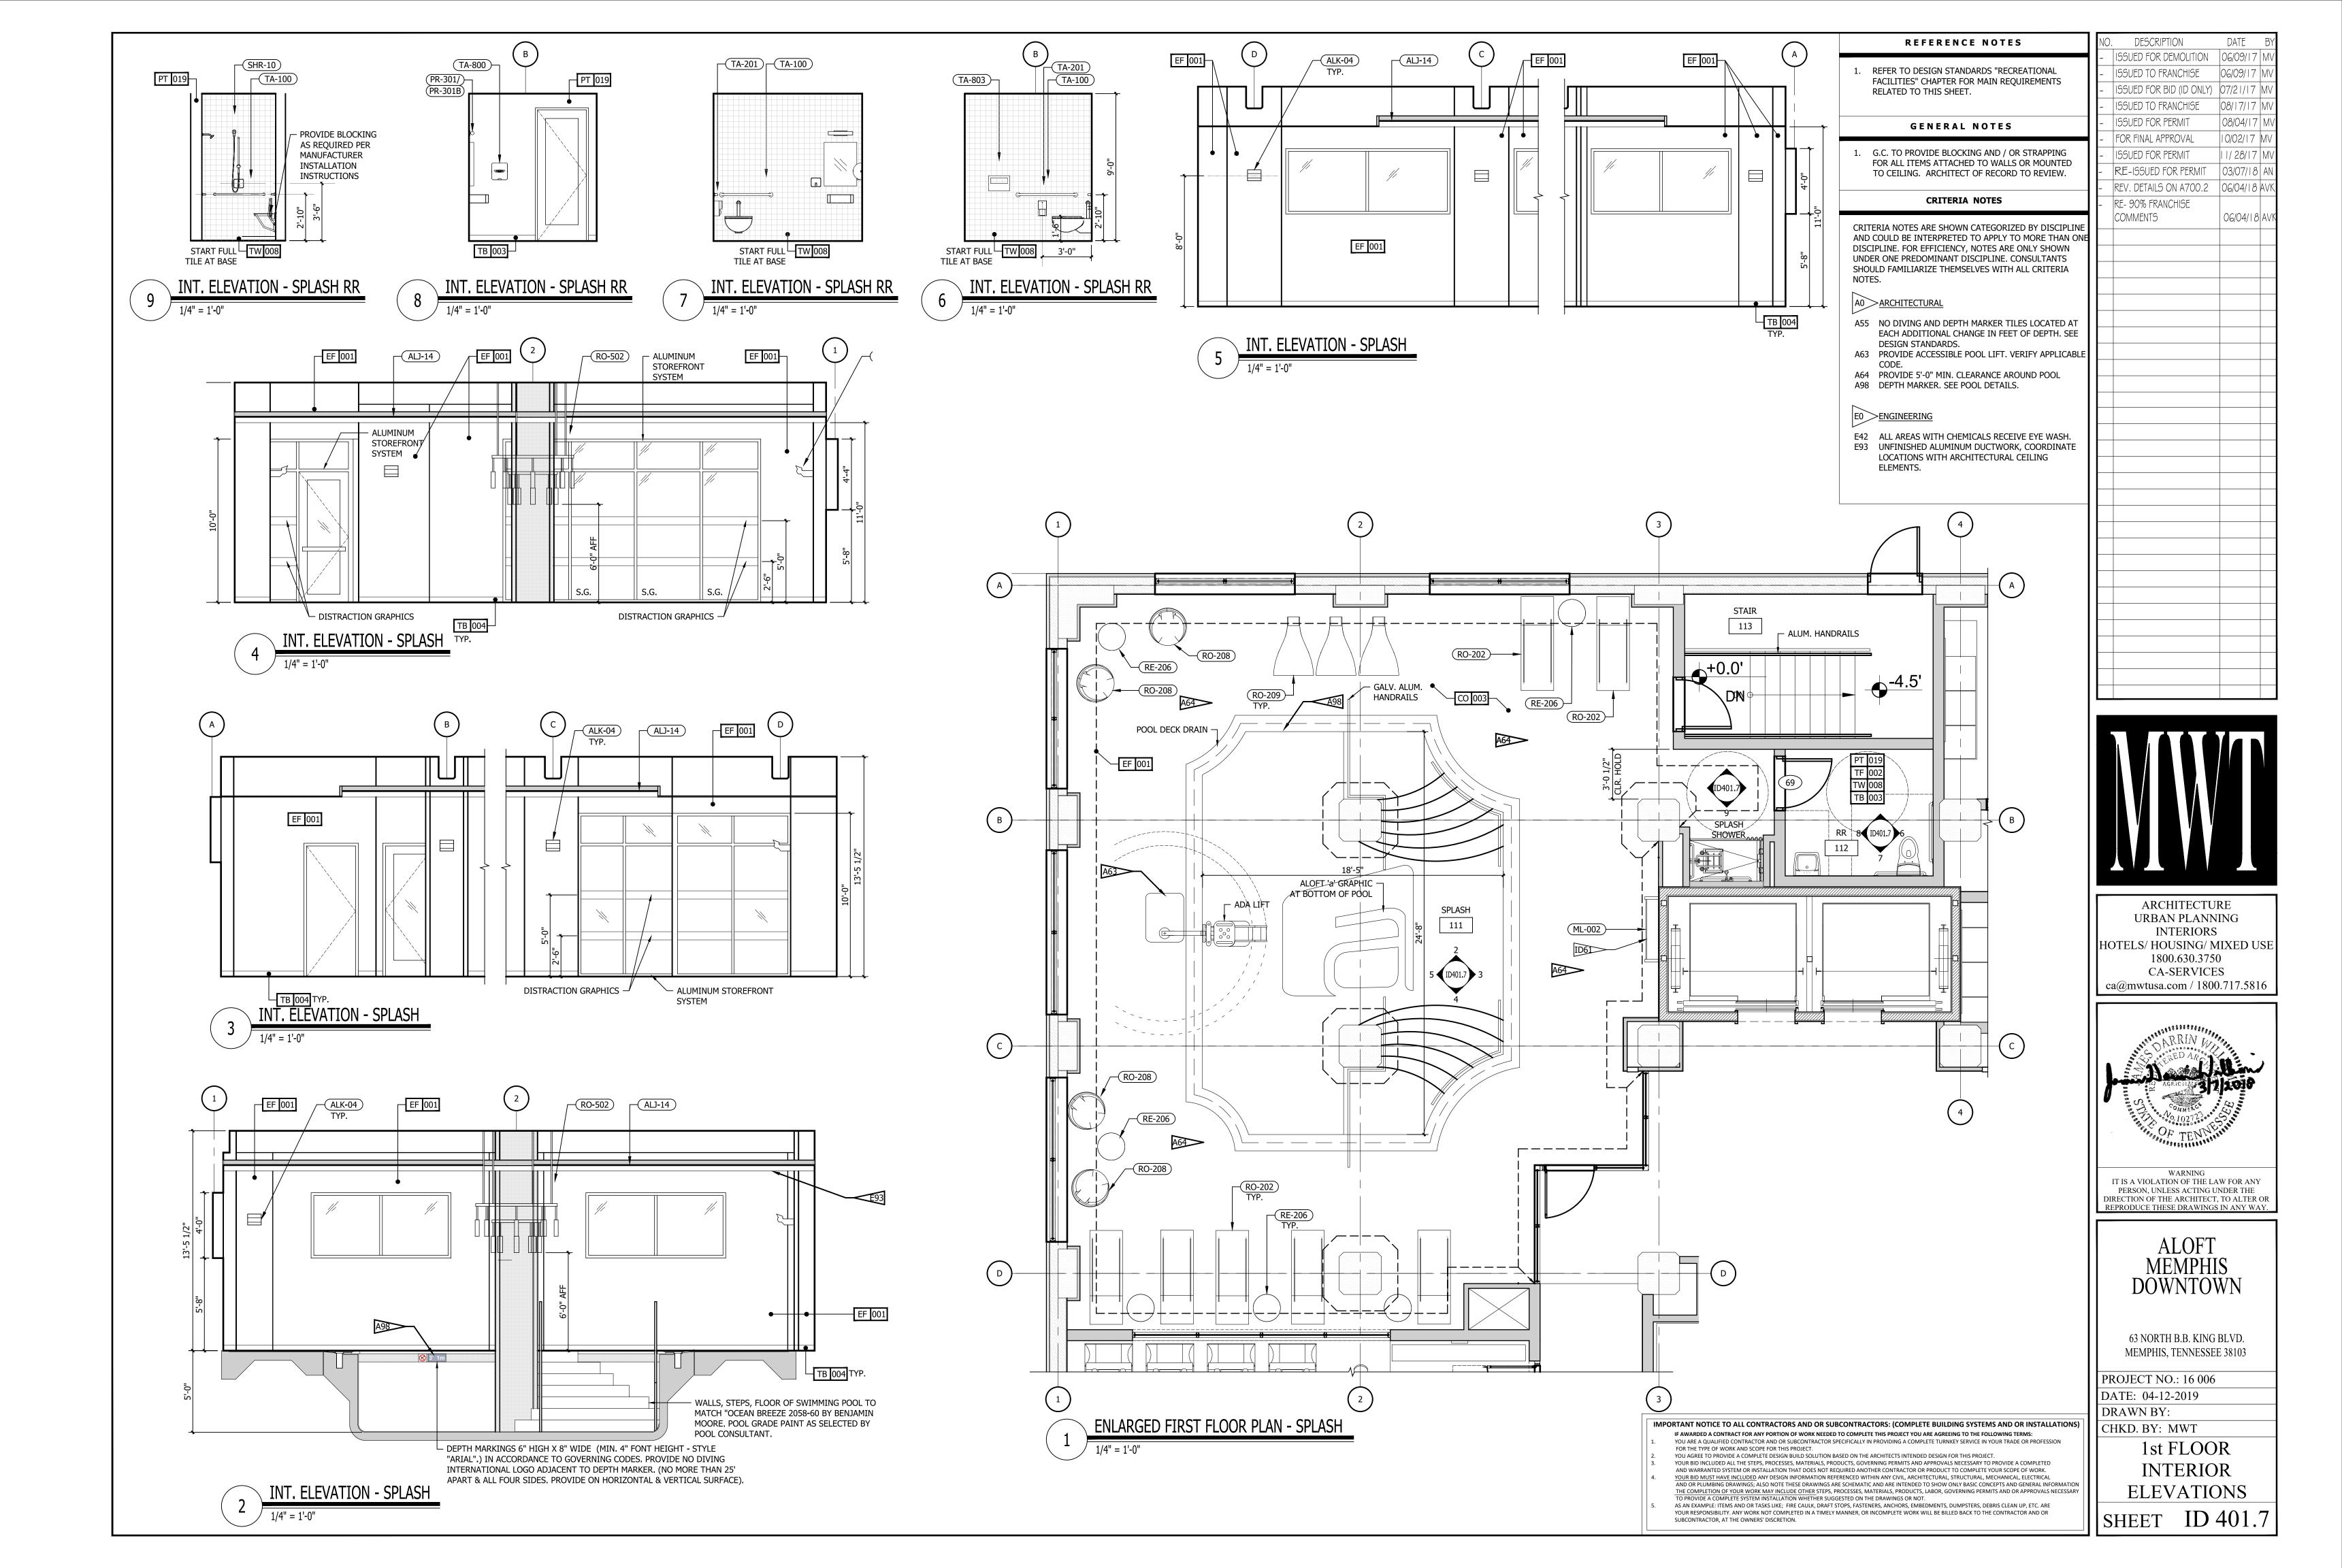

| INTERIOR DESIGN PACKAGE<br>ALOFT MEMPHIS D<br>161 JEFFERSON A<br>MEMPHIS, TENNE                                                                                        | VE.                                                                                                                                                                            | <image/> <image/>                                                                                                                                                                                                                                                                                                                                                                                                                                                                                                                                                                                                                                                                                                                                                                                                                                                                                                                                                                                                                                                                                                                                                                                                                                                                                                                                                                                                                                                                                                                                                                                                                                                                                                                                                                                                                                                                                                                                                                                                                                                                                                         |
|------------------------------------------------------------------------------------------------------------------------------------------------------------------------|--------------------------------------------------------------------------------------------------------------------------------------------------------------------------------|---------------------------------------------------------------------------------------------------------------------------------------------------------------------------------------------------------------------------------------------------------------------------------------------------------------------------------------------------------------------------------------------------------------------------------------------------------------------------------------------------------------------------------------------------------------------------------------------------------------------------------------------------------------------------------------------------------------------------------------------------------------------------------------------------------------------------------------------------------------------------------------------------------------------------------------------------------------------------------------------------------------------------------------------------------------------------------------------------------------------------------------------------------------------------------------------------------------------------------------------------------------------------------------------------------------------------------------------------------------------------------------------------------------------------------------------------------------------------------------------------------------------------------------------------------------------------------------------------------------------------------------------------------------------------------------------------------------------------------------------------------------------------------------------------------------------------------------------------------------------------------------------------------------------------------------------------------------------------------------------------------------------------------------------------------------------------------------------------------------------------|
| CRB HOTELS, LLC.<br>220 GOODMAN RD. EAST<br>SOUTHAVEN, MS 38671<br>CONTACT:<br>VIJAY VAGHELA<br>PH: 901-270-8544<br>EMAIL: vincevaghela@hotmail.com                    | JIJI CONSTRUCTION, LLC<br>208 POWER DRIVE<br>BATESVILLE, MS 38606<br>CONTACT:<br>JAY VAGHELA<br>PH: 901-830-4243<br>EMAIL: jaivirvaghela@hotmail.com                           | CONTRACTOR                                                                                                                                                                                                                                                                                                                                                                                                                                                                                                                                                                                                                                                                                                                                                                                                                                                                                                                                                                                                                                                                                                                                                                                                                                                                                                                                                                                                                                                                                                                                                                                                                                                                                                                                                                                                                                                                                                                                                                                                                                                                                                                |
| <section-header><text><text><text><text><text><text></text></text></text></text></text></text></section-header>                                                        | MWT ARCHITECTURE<br>5820 MAIN ST., SUITE 501<br>WILLIAMSVILLE, NY 14221<br>CONTACT:<br>PAUL HERENDEEN<br>PROJECT MANAGER<br>PH: 716-631-0600 EXT.121<br>EMAIL: paul@MWTUSA.COM | COVER     INTERIOR DESIGN DRAWINGS     ID100 SERVICE LEVEL FLOOR PLAN     ID100 SERVICE LEVEL FLOOR PLAN     ID101 151 FLOOR PLAN     ID101 151 FLOOR PLAN     ID102 2nd FLOOR PLAN     ID102 2nd FLOOR PLAN     ID103 TYPICAL GUEST ROOM FLOOR PLAN     ID104 SUITE LEVEL FLOOR PLAN     ID400 BASEMENT ENLARGED PLAN & ELEVATIONS     ID401 151 FLOOR ENLARGED PLAN & ELEVATIONS     ID401 151 FLOOR INTERIOR ELEVATIONS     ID401 21 51 FLOOR INTERIOR ELEVATIONS     ID401.2 151 FLOOR INTERIOR ELEVATIONS     ID401.3 151 FLOOR ENLARGED PLAN & ELEVATIONS     ID401.2 151 FLOOR INTERIOR ELEVATIONS     ID401.5 151 FLOOR ENLARGED PLAN & ELEVATIONS     ID401.5 151 FLOOR ENLARGED PLAN & ELEVATIONS     ID401.6 151 FLOOR ENLARGED PLAN & ELEVATIONS     ID401.6 151 FLOOR ENLARGED PLAN & ELEVATIONS     ID401.6 151 FLOOR ENLARGED PLAN & ELEVATIONS     ID401.8 151 FLOOR ENLARGED PLAN & ELEVATIONS     ID401.8 151 FLOOR ENLARGED PLAN & ELEVATIONS     ID401.8 151 FLOOR ENLARGED PLAN & ELEVATIONS     ID402.2 2nd FLOOR ENLARGED PLAN & ELEVATIONS     ID403.3 31 FLOOR ENLARGED PLAN & ELEVATIONS     ID403.3 151 FLOOR ENLARGED PLAN & ELEVATIONS     ID403.3 151 FLOOR ENLARGED PLAN & ELEVATIONS     ID403.1 2nd FLOOR ENLARGED PLAN & ELEVATIONS     ID403.3 151 FLOOR ENLARGED PLAN & ELEVATIONS     ID402.2 2nd FLOOR ENLARGED PLAN & ELEVATIONS     ID402.3 2nd FLOOR ENLARGED PLAN & ELEVATIONS     ID402.4 2nd FLOOR ENLARGED PLAN & ELEVATIONS     ID402.3 2nd FLOOR ENLARGED PLAN & ELEVATIONS     ID402.4 2nd FLOOR ENLARGED PLAN & ELEVATIONS     ID402.4 2nd FLOOR ENLARGED PLAN & ELEVATIONS     ID403 31 dFLOOR ENLARGED PLAN & ELEVATIONS     ID403 31 dFLOOR ENLARGED PLAN & ELEVATIONS     ID403 31 dFLOOR ENLARGED PLAN A ELEVATIONS     ID403 31 dFLOOR ENLARGED PLAN A ELEVATIONS     ID403 31 dFLOOR ENLARGED PLAN A ELEVATIONS     ID43 131 dh FLOOR ENLARGED PLAN A ELEVATIONS     ID43 131 dh FLOOR ENLARGED PLAN A T CORE     ID430 ROOM KEY PLAN     ID451 INTERIOR ELEVATIONS. ROOM #1     ID452 INTERIOR ELEVATIONS. ROOM #2     ID454 INTERIOR ELEVATIONS. ROOM #3     ID |
| PSE DESIGN<br>1000 HILLCREST RD. SUITE 110<br>MOBILE, AL 36695<br>contact:<br>WILLIAM SEALY<br>ENGINEER OF RECORD<br>PH: 251-219-6089<br>EMAIL: WTSEALY@PSEDESIGNS.COM | MEP GREEN DESIGN & BUILD, PLLC<br>17047 EL CAMINO REAL, SUITE 211<br>HOUSTON, TX 77058<br>CONTACT:<br>DUNG VU<br>PME ENGINEER<br>PH: 281-786-1195<br>EMAIL:<br>PME ENGINE      | ID438       INTERIOR ELEVATIONS - ROOM #8         ID459       INTERIOR ELEVATIONS - ROOM #10         ID460       INTERIOR ELEVATIONS - ROOM #10         ID461       INTERIOR ELEVATIONS - ROOM #11         ID462       INTERIOR ELEVATIONS - ROOM #11         ID463       INTERIOR ELEVATIONS - ROOM #11         ID464       INTERIOR ELEVATIONS - ROOM #13         ID466       INTERIOR ELEVATIONS - ROOM #15         ID466       INTERIOR ELEVATIONS - ROOM #16         ID467       INTERIOR ELEVATIONS - ROOM #16         ID468       INTERIOR ELEVATIONS - ROOM #16         ID469       INTERIOR ELEVATIONS - ROOM #16         ID470.1       ENLARGED PLANS - PENTHOUSE SUITE RM #1         ID470.2       INTERIOR ELEVATIONS - PENTHOUSE SUITE RM #1         ID470.3       INTERIOR ELEVATIONS - PENTHOUSE SUITE RM #2         ID470.4       INTERIOR ELEVATIONS - PENTHOUSE SUITE RM #2         ID470.5       INTERIOR ELEVATIONS - PENTHOUSE SUITE RM #2         ID470.6       INTERIOR ELEVATIONS - ADA QR ROOM #15 - GUEST BATHROOM         ID472       INTERIOR ELEVATIONS - ADA KING ROOM #10 - GUEST BATHROOMS         ID473       INTERIOR ELEVATIONS - KING ROOM #11 - GUEST BATHROOMS         ID474       INTERIOR ELEVATIONS - KING ROOM #10 - GUEST BATHROOMS         ID475       INTERIOR ELEVATIONS                                                                                                                                                                                                                                                                                                                                                                                                                                                                                                                                                                                                                                                                                                                                                                                                    |