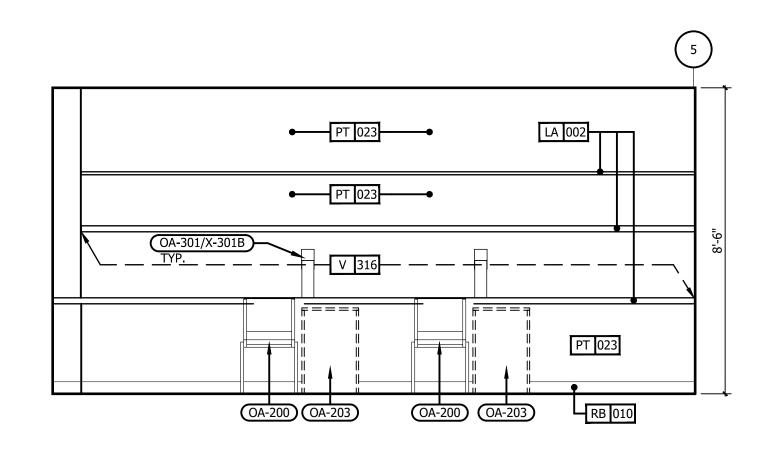

| INTERIOR DESIGN PACKAGE<br>ALOFT MEMPHIS D<br>161 JEFFERSON A<br>MEMPHIS, TENNE                                                                                        | VE.                                                                                                                                                                            | <image/> <image/>                                                                                                                                                                                                                                                                                                                                                                                                                                                                                                                                                                                                                                                                                                                                                                                                                                                                                                                                                                                                                                                                                                                                                                                                                                                                                                                                                                                                                                                                                                                                                                                                                                                                                                                                                                                                                                                                                                                                                                                                                                                                                                         |
|------------------------------------------------------------------------------------------------------------------------------------------------------------------------|--------------------------------------------------------------------------------------------------------------------------------------------------------------------------------|---------------------------------------------------------------------------------------------------------------------------------------------------------------------------------------------------------------------------------------------------------------------------------------------------------------------------------------------------------------------------------------------------------------------------------------------------------------------------------------------------------------------------------------------------------------------------------------------------------------------------------------------------------------------------------------------------------------------------------------------------------------------------------------------------------------------------------------------------------------------------------------------------------------------------------------------------------------------------------------------------------------------------------------------------------------------------------------------------------------------------------------------------------------------------------------------------------------------------------------------------------------------------------------------------------------------------------------------------------------------------------------------------------------------------------------------------------------------------------------------------------------------------------------------------------------------------------------------------------------------------------------------------------------------------------------------------------------------------------------------------------------------------------------------------------------------------------------------------------------------------------------------------------------------------------------------------------------------------------------------------------------------------------------------------------------------------------------------------------------------------|
| CRB HOTELS, LLC.<br>220 GOODMAN RD. EAST<br>SOUTHAVEN, MS 38671<br>CONTACT:<br>VIJAY VAGHELA<br>PH: 901-270-8544<br>EMAIL: vincevaghela@hotmail.com                    | JIJI CONSTRUCTION, LLC<br>208 POWER DRIVE<br>BATESVILLE, MS 38606<br>CONTACT:<br>JAY VAGHELA<br>PH: 901-830-4243<br>EMAIL: jaivirvaghela@hotmail.com                           | CONTRACTOR                                                                                                                                                                                                                                                                                                                                                                                                                                                                                                                                                                                                                                                                                                                                                                                                                                                                                                                                                                                                                                                                                                                                                                                                                                                                                                                                                                                                                                                                                                                                                                                                                                                                                                                                                                                                                                                                                                                                                                                                                                                                                                                |
| <section-header><text><text><text><text><text><text></text></text></text></text></text></text></section-header>                                                        | MWT ARCHITECTURE<br>5820 MAIN ST., SUITE 501<br>WILLIAMSVILLE, NY 14221<br>CONTACT:<br>PAUL HERENDEEN<br>PROJECT MANAGER<br>PH: 716-631-0600 EXT.121<br>EMAIL: paul@MWTUSA.COM | COVER     INTERIOR DESIGN DRAWINGS     ID100 SERVICE LEVEL FLOOR PLAN     ID100 SERVICE LEVEL FLOOR PLAN     ID101 151 FLOOR PLAN     ID101 151 FLOOR PLAN     ID102 2nd FLOOR PLAN     ID102 2nd FLOOR PLAN     ID103 TYPICAL GUEST ROOM FLOOR PLAN     ID104 SUITE LEVEL FLOOR PLAN     ID400 BASEMENT ENLARGED PLAN & ELEVATIONS     ID401 151 FLOOR ENLARGED PLAN & ELEVATIONS     ID401 151 FLOOR INTERIOR ELEVATIONS     ID401 21 51 FLOOR INTERIOR ELEVATIONS     ID401.2 151 FLOOR INTERIOR ELEVATIONS     ID401.3 151 FLOOR ENLARGED PLAN & ELEVATIONS     ID401.2 151 FLOOR INTERIOR ELEVATIONS     ID401.5 151 FLOOR ENLARGED PLAN & ELEVATIONS     ID401.5 151 FLOOR ENLARGED PLAN & ELEVATIONS     ID401.6 151 FLOOR ENLARGED PLAN & ELEVATIONS     ID401.6 151 FLOOR ENLARGED PLAN & ELEVATIONS     ID401.6 151 FLOOR ENLARGED PLAN & ELEVATIONS     ID401.8 151 FLOOR ENLARGED PLAN & ELEVATIONS     ID401.8 151 FLOOR ENLARGED PLAN & ELEVATIONS     ID401.8 151 FLOOR ENLARGED PLAN & ELEVATIONS     ID402.2 2nd FLOOR ENLARGED PLAN & ELEVATIONS     ID403.3 31 FLOOR ENLARGED PLAN & ELEVATIONS     ID403.3 151 FLOOR ENLARGED PLAN & ELEVATIONS     ID403.3 151 FLOOR ENLARGED PLAN & ELEVATIONS     ID403.1 2nd FLOOR ENLARGED PLAN & ELEVATIONS     ID403.3 151 FLOOR ENLARGED PLAN & ELEVATIONS     ID402.2 2nd FLOOR ENLARGED PLAN & ELEVATIONS     ID402.3 2nd FLOOR ENLARGED PLAN & ELEVATIONS     ID402.4 2nd FLOOR ENLARGED PLAN & ELEVATIONS     ID402.3 2nd FLOOR ENLARGED PLAN & ELEVATIONS     ID402.4 2nd FLOOR ENLARGED PLAN & ELEVATIONS     ID402.4 2nd FLOOR ENLARGED PLAN & ELEVATIONS     ID403 31 dFLOOR ENLARGED PLAN & ELEVATIONS     ID403 31 dFLOOR ENLARGED PLAN & ELEVATIONS     ID403 31 dFLOOR ENLARGED PLAN A ELEVATIONS     ID403 31 dFLOOR ENLARGED PLAN A ELEVATIONS     ID403 31 dFLOOR ENLARGED PLAN A ELEVATIONS     ID43 131 dh FLOOR ENLARGED PLAN A ELEVATIONS     ID43 131 dh FLOOR ENLARGED PLAN A T CORE     ID430 ROOM KEY PLAN     ID451 INTERIOR ELEVATIONS. ROOM #1     ID452 INTERIOR ELEVATIONS. ROOM #2     ID454 INTERIOR ELEVATIONS. ROOM #3     ID |
| PSE DESIGN<br>1000 HILLCREST RD. SUITE 110<br>MOBILE, AL 36695<br>contact:<br>WILLIAM SEALY<br>ENGINEER OF RECORD<br>PH: 251-219-6089<br>EMAIL: WTSEALY@PSEDESIGNS.COM | MEP GREEN DESIGN & BUILD, PLLC<br>17047 EL CAMINO REAL, SUITE 211<br>HOUSTON, TX 77058<br>CONTACT:<br>DUNG VU<br>PME ENGINEER<br>PH: 281-786-1195<br>EMAIL:<br>PME ENGINE      | ID438       INTERIOR ELEVATIONS - ROOM #8         ID459       INTERIOR ELEVATIONS - ROOM #10         ID460       INTERIOR ELEVATIONS - ROOM #10         ID461       INTERIOR ELEVATIONS - ROOM #11         ID462       INTERIOR ELEVATIONS - ROOM #11         ID463       INTERIOR ELEVATIONS - ROOM #11         ID464       INTERIOR ELEVATIONS - ROOM #13         ID466       INTERIOR ELEVATIONS - ROOM #15         ID466       INTERIOR ELEVATIONS - ROOM #16         ID467       INTERIOR ELEVATIONS - ROOM #16         ID468       INTERIOR ELEVATIONS - ROOM #16         ID469       INTERIOR ELEVATIONS - ROOM #16         ID470.1       ENLARGED PLANS - PENTHOUSE SUITE RM #1         ID470.2       INTERIOR ELEVATIONS - PENTHOUSE SUITE RM #1         ID470.3       INTERIOR ELEVATIONS - PENTHOUSE SUITE RM #2         ID470.4       INTERIOR ELEVATIONS - PENTHOUSE SUITE RM #2         ID470.5       INTERIOR ELEVATIONS - PENTHOUSE SUITE RM #2         ID470.6       INTERIOR ELEVATIONS - ADA QR ROOM #15 - GUEST BATHROOM         ID472       INTERIOR ELEVATIONS - ADA KING ROOM #10 - GUEST BATHROOMS         ID473       INTERIOR ELEVATIONS - KING ROOM #11 - GUEST BATHROOMS         ID474       INTERIOR ELEVATIONS - KING ROOM #10 - GUEST BATHROOMS         ID475       INTERIOR ELEVATIONS                                                                                                                                                                                                                                                                                                                                                                                                                                                                                                                                                                                                                                                                                                                                                                                                    |