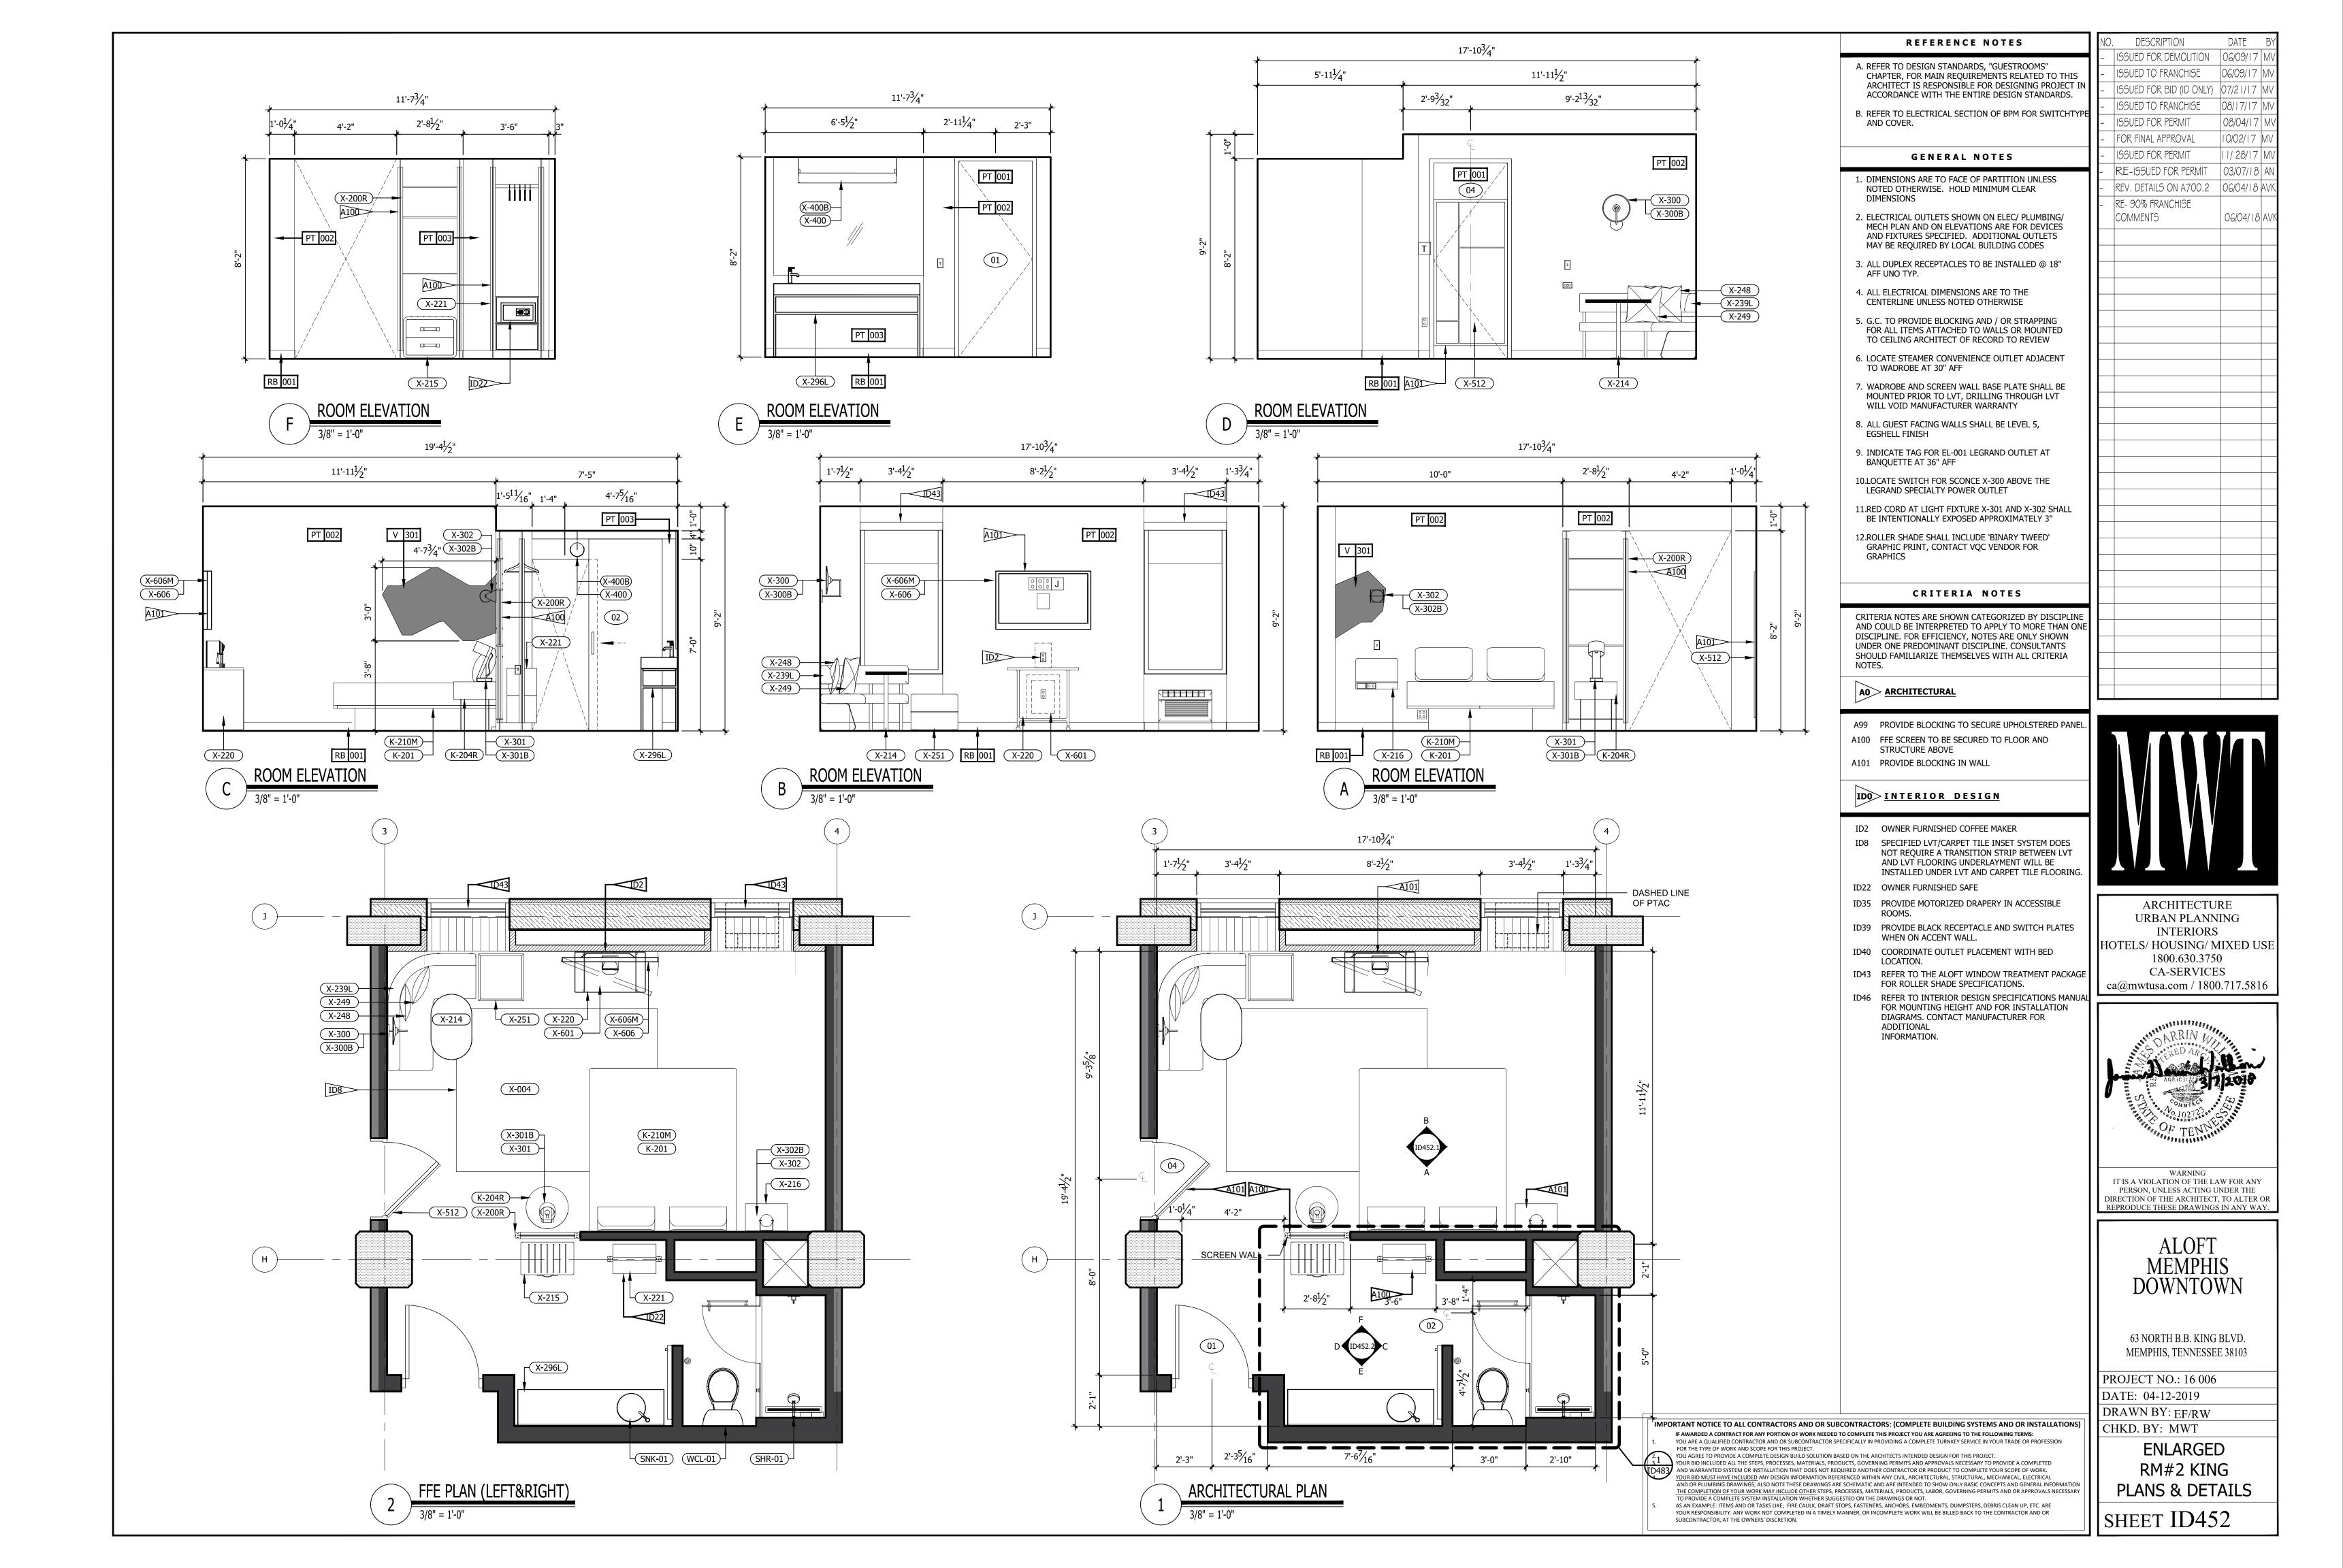

| INTERIOR DESIGN PACKAGE<br>ALOFT MEMPHIS D<br>161 JEFFERSON A<br>MEMPHIS, TENNE                                                                                        | VE.                                                                                                                                                                            | <image/> <image/>                                                                                                                                                                                                                                                                                                                                                                                                                                                                                                                                                                                                                                                                                                                                                                                                                                                                                                                                                                                                                                                                                                                                                                                                                                                                                                                                                                                                                                                                                                                                                                                                                                                                                                                                                                                                                                                                                                                                                                                                                                                                                                         |
|------------------------------------------------------------------------------------------------------------------------------------------------------------------------|--------------------------------------------------------------------------------------------------------------------------------------------------------------------------------|---------------------------------------------------------------------------------------------------------------------------------------------------------------------------------------------------------------------------------------------------------------------------------------------------------------------------------------------------------------------------------------------------------------------------------------------------------------------------------------------------------------------------------------------------------------------------------------------------------------------------------------------------------------------------------------------------------------------------------------------------------------------------------------------------------------------------------------------------------------------------------------------------------------------------------------------------------------------------------------------------------------------------------------------------------------------------------------------------------------------------------------------------------------------------------------------------------------------------------------------------------------------------------------------------------------------------------------------------------------------------------------------------------------------------------------------------------------------------------------------------------------------------------------------------------------------------------------------------------------------------------------------------------------------------------------------------------------------------------------------------------------------------------------------------------------------------------------------------------------------------------------------------------------------------------------------------------------------------------------------------------------------------------------------------------------------------------------------------------------------------|
| CRB HOTELS, LLC.<br>220 GOODMAN RD. EAST<br>SOUTHAVEN, MS 38671<br>CONTACT:<br>VIJAY VAGHELA<br>PH: 901-270-8544<br>EMAIL: vincevaghela@hotmail.com                    | JIJI CONSTRUCTION, LLC<br>208 POWER DRIVE<br>BATESVILLE, MS 38606<br>CONTACT:<br>JAY VAGHELA<br>PH: 901-830-4243<br>EMAIL: jaivirvaghela@hotmail.com                           | CONTRACTOR                                                                                                                                                                                                                                                                                                                                                                                                                                                                                                                                                                                                                                                                                                                                                                                                                                                                                                                                                                                                                                                                                                                                                                                                                                                                                                                                                                                                                                                                                                                                                                                                                                                                                                                                                                                                                                                                                                                                                                                                                                                                                                                |
| <section-header><text><text><text><text><text><text></text></text></text></text></text></text></section-header>                                                        | MWT ARCHITECTURE<br>5820 MAIN ST., SUITE 501<br>WILLIAMSVILLE, NY 14221<br>CONTACT:<br>PAUL HERENDEEN<br>PROJECT MANAGER<br>PH: 716-631-0600 EXT.121<br>EMAIL: paul@MWTUSA.COM | COVER     INTERIOR DESIGN DRAWINGS     ID100 SERVICE LEVEL FLOOR PLAN     ID100 SERVICE LEVEL FLOOR PLAN     ID101 151 FLOOR PLAN     ID101 151 FLOOR PLAN     ID102 2nd FLOOR PLAN     ID102 2nd FLOOR PLAN     ID103 TYPICAL GUEST ROOM FLOOR PLAN     ID104 SUITE LEVEL FLOOR PLAN     ID400 BASEMENT ENLARGED PLAN & ELEVATIONS     ID401 151 FLOOR ENLARGED PLAN & ELEVATIONS     ID401 151 FLOOR INTERIOR ELEVATIONS     ID401 21 51 FLOOR INTERIOR ELEVATIONS     ID401.2 151 FLOOR INTERIOR ELEVATIONS     ID401.3 151 FLOOR ENLARGED PLAN & ELEVATIONS     ID401.2 151 FLOOR INTERIOR ELEVATIONS     ID401.5 151 FLOOR ENLARGED PLAN & ELEVATIONS     ID401.5 151 FLOOR ENLARGED PLAN & ELEVATIONS     ID401.6 151 FLOOR ENLARGED PLAN & ELEVATIONS     ID401.6 151 FLOOR ENLARGED PLAN & ELEVATIONS     ID401.6 151 FLOOR ENLARGED PLAN & ELEVATIONS     ID401.8 151 FLOOR ENLARGED PLAN & ELEVATIONS     ID401.8 151 FLOOR ENLARGED PLAN & ELEVATIONS     ID401.8 151 FLOOR ENLARGED PLAN & ELEVATIONS     ID402.2 2nd FLOOR ENLARGED PLAN & ELEVATIONS     ID403.3 31 FLOOR ENLARGED PLAN & ELEVATIONS     ID403.3 151 FLOOR ENLARGED PLAN & ELEVATIONS     ID403.3 151 FLOOR ENLARGED PLAN & ELEVATIONS     ID403.1 2nd FLOOR ENLARGED PLAN & ELEVATIONS     ID403.3 151 FLOOR ENLARGED PLAN & ELEVATIONS     ID402.2 2nd FLOOR ENLARGED PLAN & ELEVATIONS     ID402.3 2nd FLOOR ENLARGED PLAN & ELEVATIONS     ID402.4 2nd FLOOR ENLARGED PLAN & ELEVATIONS     ID402.3 2nd FLOOR ENLARGED PLAN & ELEVATIONS     ID402.4 2nd FLOOR ENLARGED PLAN & ELEVATIONS     ID402.4 2nd FLOOR ENLARGED PLAN & ELEVATIONS     ID403 31 dFLOOR ENLARGED PLAN & ELEVATIONS     ID403 31 dFLOOR ENLARGED PLAN & ELEVATIONS     ID403 31 dFLOOR ENLARGED PLAN A ELEVATIONS     ID403 31 dFLOOR ENLARGED PLAN A ELEVATIONS     ID403 31 dFLOOR ENLARGED PLAN A ELEVATIONS     ID43 131 dh FLOOR ENLARGED PLAN A ELEVATIONS     ID43 131 dh FLOOR ENLARGED PLAN A T CORE     ID430 ROOM KEY PLAN     ID451 INTERIOR ELEVATIONS. ROOM #1     ID452 INTERIOR ELEVATIONS. ROOM #2     ID454 INTERIOR ELEVATIONS. ROOM #3     ID |
| PSE DESIGN<br>1000 HILLCREST RD. SUITE 110<br>MOBILE, AL 36695<br>contact:<br>WILLIAM SEALY<br>ENGINEER OF RECORD<br>PH: 251-219-6089<br>EMAIL: WTSEALY@PSEDESIGNS.COM | MEP GREEN DESIGN & BUILD, PLLC<br>17047 EL CAMINO REAL, SUITE 211<br>HOUSTON, TX 77058<br>CONTACT:<br>DUNG VU<br>PME ENGINEER<br>PH: 281-786-1195<br>EMAIL:<br>PME ENGINE      | ID438       INTERIOR ELEVATIONS - ROOM #8         ID459       INTERIOR ELEVATIONS - ROOM #10         ID460       INTERIOR ELEVATIONS - ROOM #10         ID461       INTERIOR ELEVATIONS - ROOM #11         ID462       INTERIOR ELEVATIONS - ROOM #11         ID463       INTERIOR ELEVATIONS - ROOM #11         ID464       INTERIOR ELEVATIONS - ROOM #13         ID466       INTERIOR ELEVATIONS - ROOM #15         ID466       INTERIOR ELEVATIONS - ROOM #16         ID467       INTERIOR ELEVATIONS - ROOM #16         ID468       INTERIOR ELEVATIONS - ROOM #16         ID469       INTERIOR ELEVATIONS - ROOM #16         ID470.1       ENLARGED PLANS - PENTHOUSE SUITE RM #1         ID470.2       INTERIOR ELEVATIONS - PENTHOUSE SUITE RM #1         ID470.3       INTERIOR ELEVATIONS - PENTHOUSE SUITE RM #2         ID470.4       INTERIOR ELEVATIONS - PENTHOUSE SUITE RM #2         ID470.5       INTERIOR ELEVATIONS - PENTHOUSE SUITE RM #2         ID470.6       INTERIOR ELEVATIONS - ADA QR ROOM #15 - GUEST BATHROOM         ID472       INTERIOR ELEVATIONS - ADA KING ROOM #10 - GUEST BATHROOMS         ID473       INTERIOR ELEVATIONS - KING ROOM #11 - GUEST BATHROOMS         ID474       INTERIOR ELEVATIONS - KING ROOM #10 - GUEST BATHROOMS         ID475       INTERIOR ELEVATIONS                                                                                                                                                                                                                                                                                                                                                                                                                                                                                                                                                                                                                                                                                                                                                                                                    |