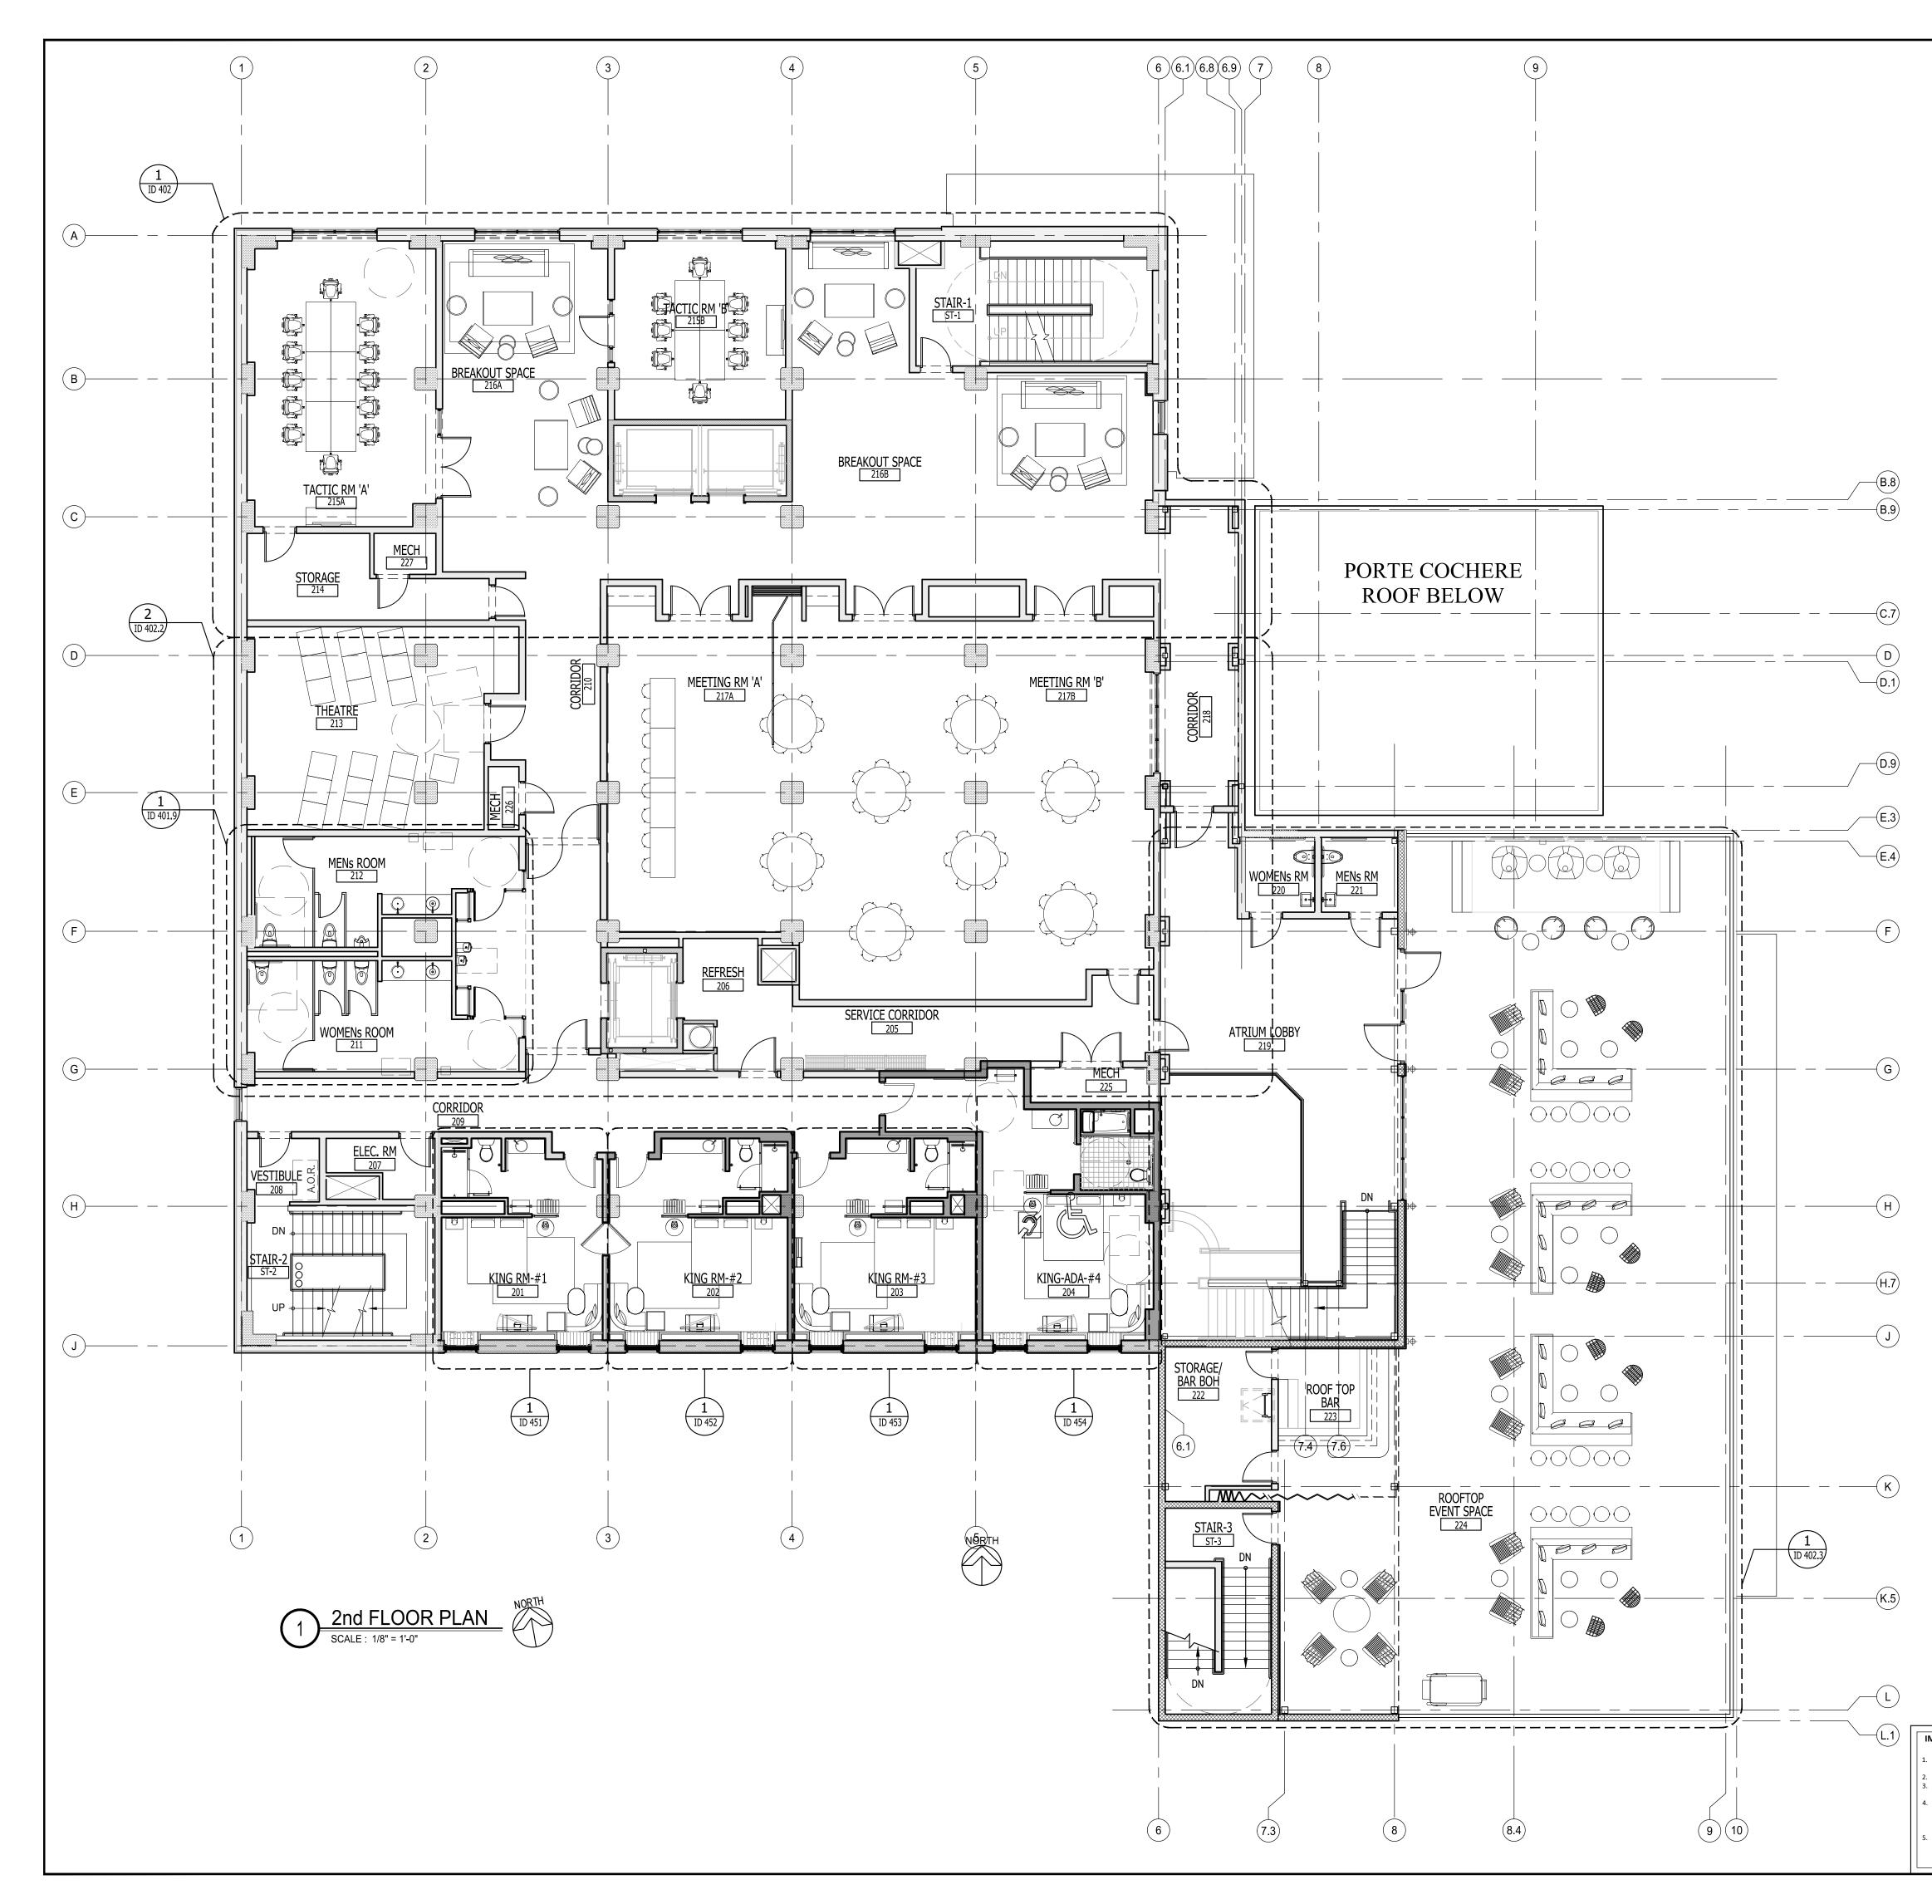

| INTERIOR DESIGN PACKAGE<br>ALOFT MEMPHIS D<br>161 JEFFERSON A<br>MEMPHIS, TENNE                                                                                        | VE.                                                                                                                                                                            | <image/> <image/>                                                                                                                                                                                                                                                                                                                                                                                                                                                                                                                                                                                                                                                                                                                                                                                                                                                                                                                                                                                                                                                                                                                                                                                                                                                                                                                                                                                                                                                                                                                                                                                                                                                                                                                                                                                                                                                                                                                                                                                                                                                                                                         |
|------------------------------------------------------------------------------------------------------------------------------------------------------------------------|--------------------------------------------------------------------------------------------------------------------------------------------------------------------------------|---------------------------------------------------------------------------------------------------------------------------------------------------------------------------------------------------------------------------------------------------------------------------------------------------------------------------------------------------------------------------------------------------------------------------------------------------------------------------------------------------------------------------------------------------------------------------------------------------------------------------------------------------------------------------------------------------------------------------------------------------------------------------------------------------------------------------------------------------------------------------------------------------------------------------------------------------------------------------------------------------------------------------------------------------------------------------------------------------------------------------------------------------------------------------------------------------------------------------------------------------------------------------------------------------------------------------------------------------------------------------------------------------------------------------------------------------------------------------------------------------------------------------------------------------------------------------------------------------------------------------------------------------------------------------------------------------------------------------------------------------------------------------------------------------------------------------------------------------------------------------------------------------------------------------------------------------------------------------------------------------------------------------------------------------------------------------------------------------------------------------|
| CRB HOTELS, LLC.<br>220 GOODMAN RD. EAST<br>SOUTHAVEN, MS 38671<br>CONTACT:<br>VIJAY VAGHELA<br>PH: 901-270-8544<br>EMAIL: vincevaghela@hotmail.com                    | JIJI CONSTRUCTION, LLC<br>208 POWER DRIVE<br>BATESVILLE, MS 38606<br>CONTACT:<br>JAY VAGHELA<br>PH: 901-830-4243<br>EMAIL: jaivirvaghela@hotmail.com                           | CONTRACTOR                                                                                                                                                                                                                                                                                                                                                                                                                                                                                                                                                                                                                                                                                                                                                                                                                                                                                                                                                                                                                                                                                                                                                                                                                                                                                                                                                                                                                                                                                                                                                                                                                                                                                                                                                                                                                                                                                                                                                                                                                                                                                                                |
| <section-header><text><text><text><text><text><text></text></text></text></text></text></text></section-header>                                                        | MWT ARCHITECTURE<br>5820 MAIN ST., SUITE 501<br>WILLIAMSVILLE, NY 14221<br>CONTACT:<br>PAUL HERENDEEN<br>PROJECT MANAGER<br>PH: 716-631-0600 EXT.121<br>EMAIL: paul@MWTUSA.COM | COVER     INTERIOR DESIGN DRAWINGS     ID100 SERVICE LEVEL FLOOR PLAN     ID100 SERVICE LEVEL FLOOR PLAN     ID101 151 FLOOR PLAN     ID101 151 FLOOR PLAN     ID102 2nd FLOOR PLAN     ID102 2nd FLOOR PLAN     ID103 TYPICAL GUEST ROOM FLOOR PLAN     ID104 SUITE LEVEL FLOOR PLAN     ID400 BASEMENT ENLARGED PLAN & ELEVATIONS     ID401 151 FLOOR ENLARGED PLAN & ELEVATIONS     ID401 151 FLOOR INTERIOR ELEVATIONS     ID401 21 51 FLOOR INTERIOR ELEVATIONS     ID401.2 151 FLOOR INTERIOR ELEVATIONS     ID401.3 151 FLOOR ENLARGED PLAN & ELEVATIONS     ID401.2 151 FLOOR INTERIOR ELEVATIONS     ID401.5 151 FLOOR ENLARGED PLAN & ELEVATIONS     ID401.5 151 FLOOR ENLARGED PLAN & ELEVATIONS     ID401.6 151 FLOOR ENLARGED PLAN & ELEVATIONS     ID401.6 151 FLOOR ENLARGED PLAN & ELEVATIONS     ID401.6 151 FLOOR ENLARGED PLAN & ELEVATIONS     ID401.8 151 FLOOR ENLARGED PLAN & ELEVATIONS     ID401.8 151 FLOOR ENLARGED PLAN & ELEVATIONS     ID401.8 151 FLOOR ENLARGED PLAN & ELEVATIONS     ID402.2 2nd FLOOR ENLARGED PLAN & ELEVATIONS     ID403.3 31 FLOOR ENLARGED PLAN & ELEVATIONS     ID403.3 151 FLOOR ENLARGED PLAN & ELEVATIONS     ID403.3 151 FLOOR ENLARGED PLAN & ELEVATIONS     ID403.1 2nd FLOOR ENLARGED PLAN & ELEVATIONS     ID403.3 151 FLOOR ENLARGED PLAN & ELEVATIONS     ID402.2 2nd FLOOR ENLARGED PLAN & ELEVATIONS     ID402.3 2nd FLOOR ENLARGED PLAN & ELEVATIONS     ID402.4 2nd FLOOR ENLARGED PLAN & ELEVATIONS     ID402.3 2nd FLOOR ENLARGED PLAN & ELEVATIONS     ID402.4 2nd FLOOR ENLARGED PLAN & ELEVATIONS     ID402.4 2nd FLOOR ENLARGED PLAN & ELEVATIONS     ID403 31 dFLOOR ENLARGED PLAN & ELEVATIONS     ID403 31 dFLOOR ENLARGED PLAN & ELEVATIONS     ID403 31 dFLOOR ENLARGED PLAN A ELEVATIONS     ID403 31 dFLOOR ENLARGED PLAN A ELEVATIONS     ID403 31 dFLOOR ENLARGED PLAN A ELEVATIONS     ID43 131 dh FLOOR ENLARGED PLAN A ELEVATIONS     ID43 131 dh FLOOR ENLARGED PLAN A T CORE     ID430 ROOM KEY PLAN     ID451 INTERIOR ELEVATIONS. ROOM #1     ID452 INTERIOR ELEVATIONS. ROOM #2     ID454 INTERIOR ELEVATIONS. ROOM #3     ID |
| PSE DESIGN<br>1000 HILLCREST RD. SUITE 110<br>MOBILE, AL 36695<br>contact:<br>WILLIAM SEALY<br>ENGINEER OF RECORD<br>PH: 251-219-6089<br>EMAIL: WTSEALY@PSEDESIGNS.COM | MEP GREEN DESIGN & BUILD, PLLC<br>17047 EL CAMINO REAL, SUITE 211<br>HOUSTON, TX 77058<br>CONTACT:<br>DUNG VU<br>PME ENGINEER<br>PH: 281-786-1195<br>EMAIL:<br>PME ENGINE      | ID438       INTERIOR ELEVATIONS - ROOM #8         ID459       INTERIOR ELEVATIONS - ROOM #10         ID460       INTERIOR ELEVATIONS - ROOM #10         ID461       INTERIOR ELEVATIONS - ROOM #11         ID462       INTERIOR ELEVATIONS - ROOM #11         ID463       INTERIOR ELEVATIONS - ROOM #11         ID464       INTERIOR ELEVATIONS - ROOM #13         ID466       INTERIOR ELEVATIONS - ROOM #15         ID466       INTERIOR ELEVATIONS - ROOM #16         ID467       INTERIOR ELEVATIONS - ROOM #16         ID468       INTERIOR ELEVATIONS - ROOM #16         ID469       INTERIOR ELEVATIONS - ROOM #16         ID470.1       ENLARGED PLANS - PENTHOUSE SUITE RM #1         ID470.2       INTERIOR ELEVATIONS - PENTHOUSE SUITE RM #1         ID470.3       INTERIOR ELEVATIONS - PENTHOUSE SUITE RM #2         ID470.4       INTERIOR ELEVATIONS - PENTHOUSE SUITE RM #2         ID470.5       INTERIOR ELEVATIONS - PENTHOUSE SUITE RM #2         ID470.6       INTERIOR ELEVATIONS - ADA QR ROOM #15 - GUEST BATHROOM         ID472       INTERIOR ELEVATIONS - ADA KING ROOM #10 - GUEST BATHROOMS         ID473       INTERIOR ELEVATIONS - KING ROOM #11 - GUEST BATHROOMS         ID474       INTERIOR ELEVATIONS - KING ROOM #10 - GUEST BATHROOMS         ID475       INTERIOR ELEVATIONS                                                                                                                                                                                                                                                                                                                                                                                                                                                                                                                                                                                                                                                                                                                                                                                                    |