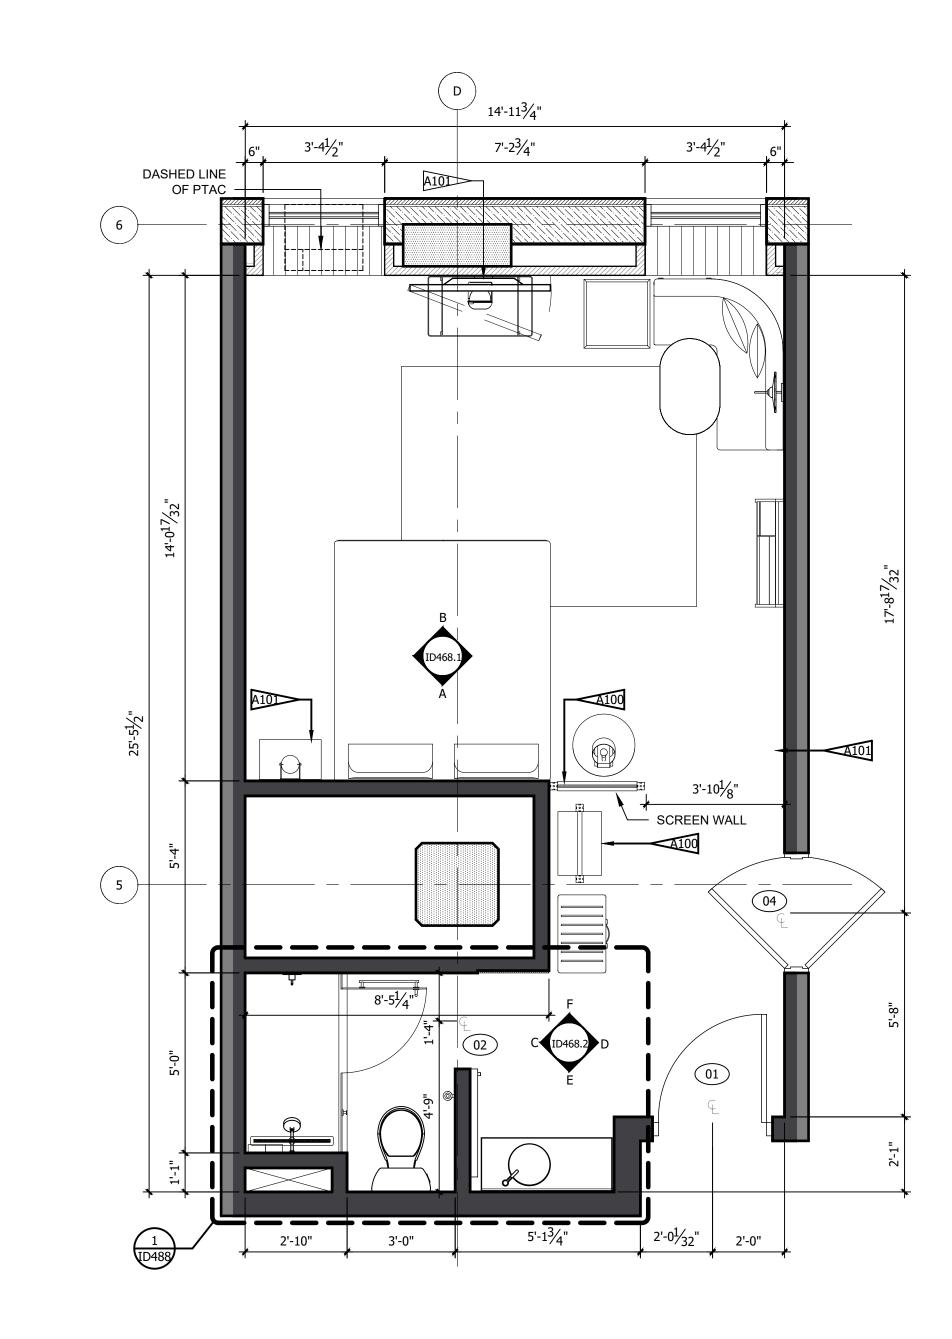

| INTERIOR DESIGN PACKAGE<br>ALOFT MEMPHIS D<br>161 JEFFERSON A<br>MEMPHIS, TENNE                                                                                        | VE.                                                                                                                                                                            | <image/> <image/>                                                                                                                                                                                                                                                                                                                                                                                                                                                                                                                                                                                                                                                                                                                                                                                                                                                                                                                                                                                                                                                                                                                                                                                                                                                                                                                                                                                                                                                                                                                                                                                                                                                                                                                                                                                                                                                                                                                                                                                                                                                                                                         |
|------------------------------------------------------------------------------------------------------------------------------------------------------------------------|--------------------------------------------------------------------------------------------------------------------------------------------------------------------------------|---------------------------------------------------------------------------------------------------------------------------------------------------------------------------------------------------------------------------------------------------------------------------------------------------------------------------------------------------------------------------------------------------------------------------------------------------------------------------------------------------------------------------------------------------------------------------------------------------------------------------------------------------------------------------------------------------------------------------------------------------------------------------------------------------------------------------------------------------------------------------------------------------------------------------------------------------------------------------------------------------------------------------------------------------------------------------------------------------------------------------------------------------------------------------------------------------------------------------------------------------------------------------------------------------------------------------------------------------------------------------------------------------------------------------------------------------------------------------------------------------------------------------------------------------------------------------------------------------------------------------------------------------------------------------------------------------------------------------------------------------------------------------------------------------------------------------------------------------------------------------------------------------------------------------------------------------------------------------------------------------------------------------------------------------------------------------------------------------------------------------|
| CRB HOTELS, LLC.<br>220 GOODMAN RD. EAST<br>SOUTHAVEN, MS 38671<br>CONTACT:<br>VIJAY VAGHELA<br>PH: 901-270-8544<br>EMAIL: vincevaghela@hotmail.com                    | JIJI CONSTRUCTION, LLC<br>208 POWER DRIVE<br>BATESVILLE, MS 38606<br>CONTACT:<br>JAY VAGHELA<br>PH: 901-830-4243<br>EMAIL: jaivirvaghela@hotmail.com                           | CONTRACTOR                                                                                                                                                                                                                                                                                                                                                                                                                                                                                                                                                                                                                                                                                                                                                                                                                                                                                                                                                                                                                                                                                                                                                                                                                                                                                                                                                                                                                                                                                                                                                                                                                                                                                                                                                                                                                                                                                                                                                                                                                                                                                                                |
| <section-header><text><text><text><text><text><text></text></text></text></text></text></text></section-header>                                                        | MWT ARCHITECTURE<br>5820 MAIN ST., SUITE 501<br>WILLIAMSVILLE, NY 14221<br>CONTACT:<br>PAUL HERENDEEN<br>PROJECT MANAGER<br>PH: 716-631-0600 EXT.121<br>EMAIL: paul@MWTUSA.COM | COVER     INTERIOR DESIGN DRAWINGS     ID100 SERVICE LEVEL FLOOR PLAN     ID100 SERVICE LEVEL FLOOR PLAN     ID101 151 FLOOR PLAN     ID101 151 FLOOR PLAN     ID102 2nd FLOOR PLAN     ID102 2nd FLOOR PLAN     ID103 TYPICAL GUEST ROOM FLOOR PLAN     ID104 SUITE LEVEL FLOOR PLAN     ID400 BASEMENT ENLARGED PLAN & ELEVATIONS     ID401 151 FLOOR ENLARGED PLAN & ELEVATIONS     ID401 151 FLOOR INTERIOR ELEVATIONS     ID401 21 51 FLOOR INTERIOR ELEVATIONS     ID401.2 151 FLOOR INTERIOR ELEVATIONS     ID401.3 151 FLOOR ENLARGED PLAN & ELEVATIONS     ID401.2 151 FLOOR INTERIOR ELEVATIONS     ID401.5 151 FLOOR ENLARGED PLAN & ELEVATIONS     ID401.5 151 FLOOR ENLARGED PLAN & ELEVATIONS     ID401.6 151 FLOOR ENLARGED PLAN & ELEVATIONS     ID401.6 151 FLOOR ENLARGED PLAN & ELEVATIONS     ID401.6 151 FLOOR ENLARGED PLAN & ELEVATIONS     ID401.8 151 FLOOR ENLARGED PLAN & ELEVATIONS     ID401.8 151 FLOOR ENLARGED PLAN & ELEVATIONS     ID401.8 151 FLOOR ENLARGED PLAN & ELEVATIONS     ID402.2 2nd FLOOR ENLARGED PLAN & ELEVATIONS     ID403.3 31 FLOOR ENLARGED PLAN & ELEVATIONS     ID403.3 151 FLOOR ENLARGED PLAN & ELEVATIONS     ID403.3 151 FLOOR ENLARGED PLAN & ELEVATIONS     ID403.1 2nd FLOOR ENLARGED PLAN & ELEVATIONS     ID403.3 151 FLOOR ENLARGED PLAN & ELEVATIONS     ID402.2 2nd FLOOR ENLARGED PLAN & ELEVATIONS     ID402.3 2nd FLOOR ENLARGED PLAN & ELEVATIONS     ID402.4 2nd FLOOR ENLARGED PLAN & ELEVATIONS     ID402.3 2nd FLOOR ENLARGED PLAN & ELEVATIONS     ID402.4 2nd FLOOR ENLARGED PLAN & ELEVATIONS     ID402.4 2nd FLOOR ENLARGED PLAN & ELEVATIONS     ID403 31 dFLOOR ENLARGED PLAN & ELEVATIONS     ID403 31 dFLOOR ENLARGED PLAN & ELEVATIONS     ID403 31 dFLOOR ENLARGED PLAN A ELEVATIONS     ID403 31 dFLOOR ENLARGED PLAN A ELEVATIONS     ID403 31 dFLOOR ENLARGED PLAN A ELEVATIONS     ID43 131 dh FLOOR ENLARGED PLAN A ELEVATIONS     ID43 131 dh FLOOR ENLARGED PLAN A T CORE     ID430 ROOM KEY PLAN     ID451 INTERIOR ELEVATIONS. ROOM #1     ID452 INTERIOR ELEVATIONS. ROOM #2     ID454 INTERIOR ELEVATIONS. ROOM #3     ID |
| PSE DESIGN<br>1000 HILLCREST RD. SUITE 110<br>MOBILE, AL 36695<br>contact:<br>WILLIAM SEALY<br>ENGINEER OF RECORD<br>PH: 251-219-6089<br>EMAIL: WTSEALY@PSEDESIGNS.COM | MEP GREEN DESIGN & BUILD, PLLC<br>17047 EL CAMINO REAL, SUITE 211<br>HOUSTON, TX 77058<br>CONTACT:<br>DUNG VU<br>PME ENGINEER<br>PH: 281-786-1195<br>EMAIL:<br>PME ENGINE      | ID438       INTERIOR ELEVATIONS - ROOM #8         ID459       INTERIOR ELEVATIONS - ROOM #10         ID460       INTERIOR ELEVATIONS - ROOM #10         ID461       INTERIOR ELEVATIONS - ROOM #11         ID462       INTERIOR ELEVATIONS - ROOM #11         ID463       INTERIOR ELEVATIONS - ROOM #11         ID464       INTERIOR ELEVATIONS - ROOM #13         ID466       INTERIOR ELEVATIONS - ROOM #15         ID466       INTERIOR ELEVATIONS - ROOM #16         ID467       INTERIOR ELEVATIONS - ROOM #16         ID468       INTERIOR ELEVATIONS - ROOM #16         ID469       INTERIOR ELEVATIONS - ROOM #16         ID470.1       ENLARGED PLANS - PENTHOUSE SUITE RM #1         ID470.2       INTERIOR ELEVATIONS - PENTHOUSE SUITE RM #1         ID470.3       INTERIOR ELEVATIONS - PENTHOUSE SUITE RM #2         ID470.4       INTERIOR ELEVATIONS - PENTHOUSE SUITE RM #2         ID470.5       INTERIOR ELEVATIONS - PENTHOUSE SUITE RM #2         ID470.6       INTERIOR ELEVATIONS - ADA QR ROOM #15 - GUEST BATHROOM         ID472       INTERIOR ELEVATIONS - ADA KING ROOM #10 - GUEST BATHROOMS         ID473       INTERIOR ELEVATIONS - KING ROOM #11 - GUEST BATHROOMS         ID474       INTERIOR ELEVATIONS - KING ROOM #10 - GUEST BATHROOMS         ID475       INTERIOR ELEVATIONS                                                                                                                                                                                                                                                                                                                                                                                                                                                                                                                                                                                                                                                                                                                                                                                                    |