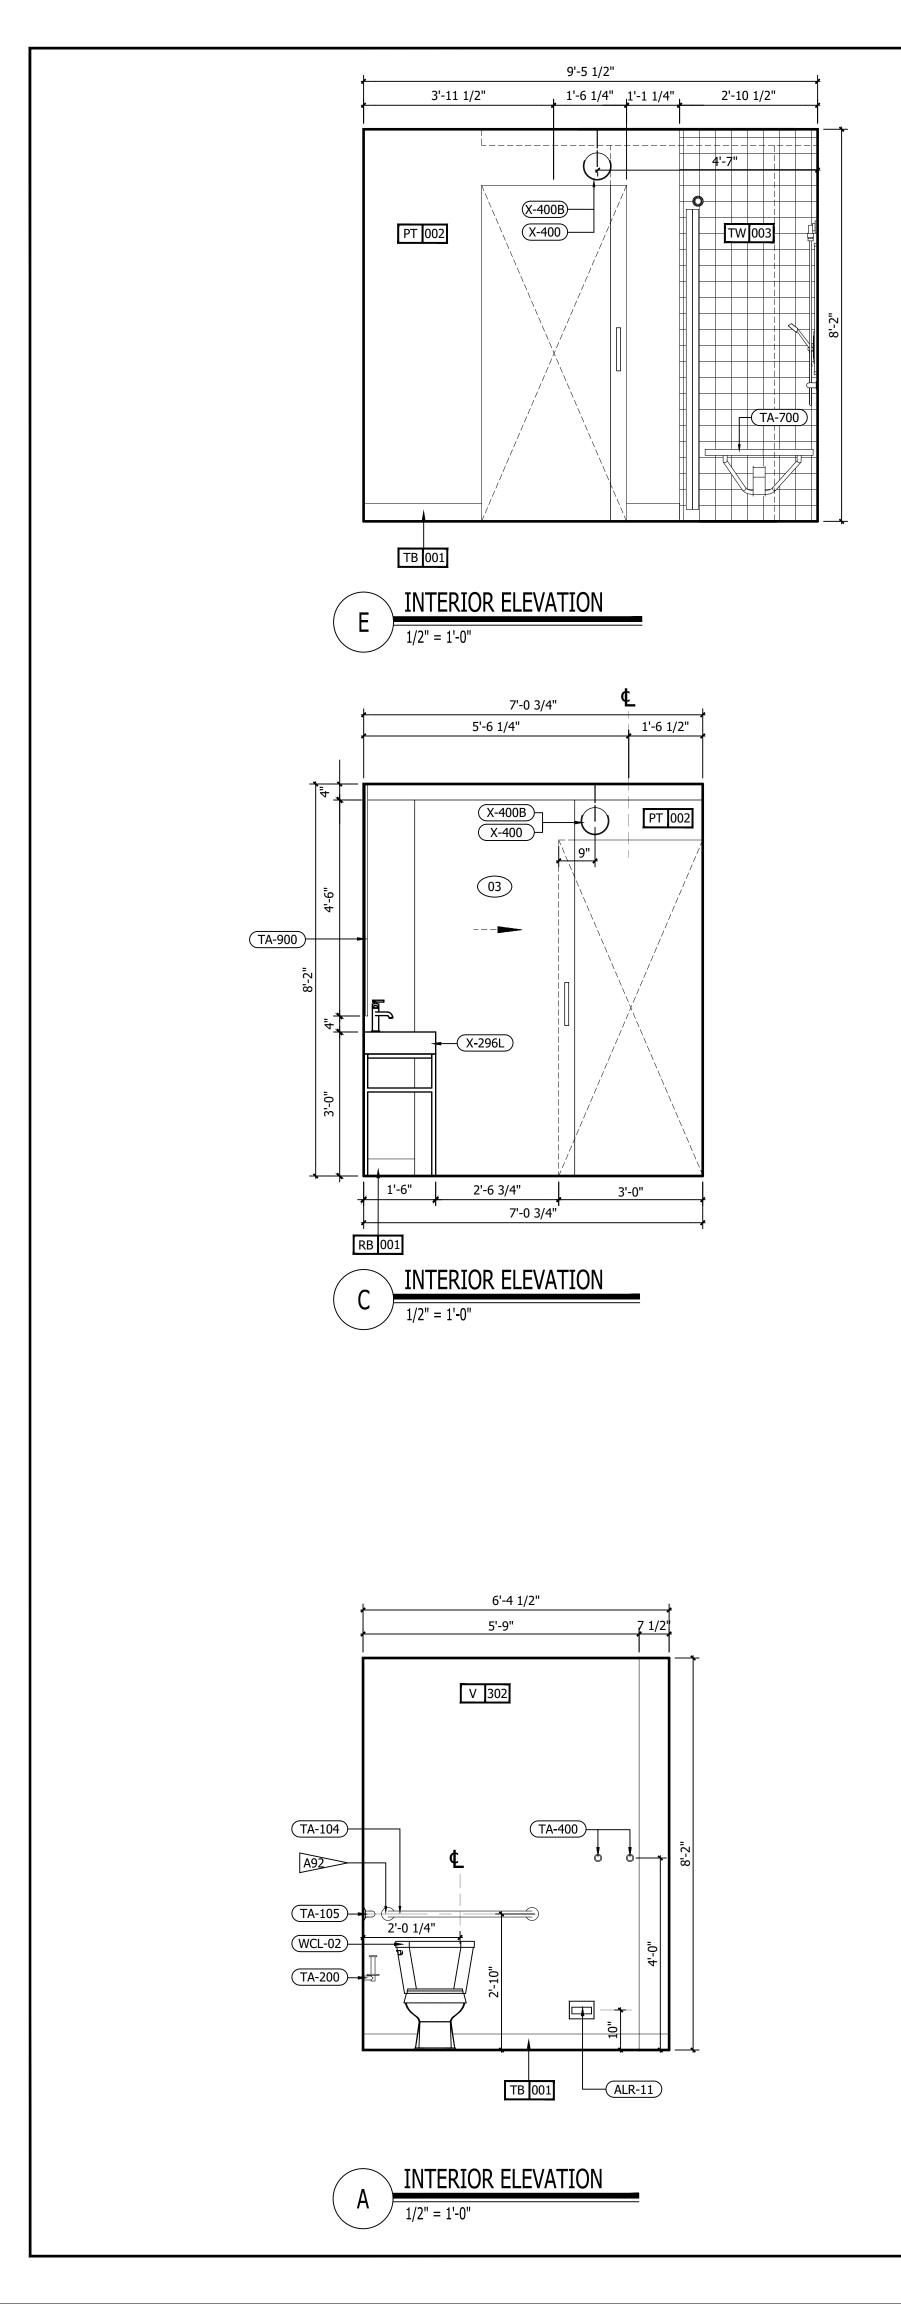

| INTERIOR DESIGN PACKAGE<br>ALOFT MEMPHIS D<br>161 JEFFERSON A<br>MEMPHIS, TENNE                                                                                        | VE.                                                                                                                                                                            | <image/> <image/>                                                                                                                                                                                                                                                                                                                                                                                                                                                                                                                                                                                                                                                                                                                                                                                                                                                                                                                                                                                                                                                                                                                                                                                                                                                                                                                                                                                                                                                                                                                                                                                                                                                                                                                                                                                                                                                                                                                                                                                                                                                                                                         |
|------------------------------------------------------------------------------------------------------------------------------------------------------------------------|--------------------------------------------------------------------------------------------------------------------------------------------------------------------------------|---------------------------------------------------------------------------------------------------------------------------------------------------------------------------------------------------------------------------------------------------------------------------------------------------------------------------------------------------------------------------------------------------------------------------------------------------------------------------------------------------------------------------------------------------------------------------------------------------------------------------------------------------------------------------------------------------------------------------------------------------------------------------------------------------------------------------------------------------------------------------------------------------------------------------------------------------------------------------------------------------------------------------------------------------------------------------------------------------------------------------------------------------------------------------------------------------------------------------------------------------------------------------------------------------------------------------------------------------------------------------------------------------------------------------------------------------------------------------------------------------------------------------------------------------------------------------------------------------------------------------------------------------------------------------------------------------------------------------------------------------------------------------------------------------------------------------------------------------------------------------------------------------------------------------------------------------------------------------------------------------------------------------------------------------------------------------------------------------------------------------|
| CRB HOTELS, LLC.<br>220 GOODMAN RD. EAST<br>SOUTHAVEN, MS 38671<br>CONTACT:<br>VIJAY VAGHELA<br>PH: 901-270-8544<br>EMAIL: vincevaghela@hotmail.com                    | JIJI CONSTRUCTION, LLC<br>208 POWER DRIVE<br>BATESVILLE, MS 38606<br>CONTACT:<br>JAY VAGHELA<br>PH: 901-830-4243<br>EMAIL: jaivirvaghela@hotmail.com                           | CONTRACTOR                                                                                                                                                                                                                                                                                                                                                                                                                                                                                                                                                                                                                                                                                                                                                                                                                                                                                                                                                                                                                                                                                                                                                                                                                                                                                                                                                                                                                                                                                                                                                                                                                                                                                                                                                                                                                                                                                                                                                                                                                                                                                                                |
| <section-header><text><text><text><text><text><text></text></text></text></text></text></text></section-header>                                                        | MWT ARCHITECTURE<br>5820 MAIN ST., SUITE 501<br>WILLIAMSVILLE, NY 14221<br>CONTACT:<br>PAUL HERENDEEN<br>PROJECT MANAGER<br>PH: 716-631-0600 EXT.121<br>EMAIL: paul@MWTUSA.COM | COVER     INTERIOR DESIGN DRAWINGS     ID100 SERVICE LEVEL FLOOR PLAN     ID100 SERVICE LEVEL FLOOR PLAN     ID101 151 FLOOR PLAN     ID101 151 FLOOR PLAN     ID102 2nd FLOOR PLAN     ID102 2nd FLOOR PLAN     ID103 TYPICAL GUEST ROOM FLOOR PLAN     ID104 SUITE LEVEL FLOOR PLAN     ID400 BASEMENT ENLARGED PLAN & ELEVATIONS     ID401 151 FLOOR ENLARGED PLAN & ELEVATIONS     ID401 151 FLOOR INTERIOR ELEVATIONS     ID401 21 51 FLOOR INTERIOR ELEVATIONS     ID401.2 151 FLOOR INTERIOR ELEVATIONS     ID401.3 151 FLOOR ENLARGED PLAN & ELEVATIONS     ID401.2 151 FLOOR INTERIOR ELEVATIONS     ID401.5 151 FLOOR ENLARGED PLAN & ELEVATIONS     ID401.5 151 FLOOR ENLARGED PLAN & ELEVATIONS     ID401.6 151 FLOOR ENLARGED PLAN & ELEVATIONS     ID401.6 151 FLOOR ENLARGED PLAN & ELEVATIONS     ID401.6 151 FLOOR ENLARGED PLAN & ELEVATIONS     ID401.8 151 FLOOR ENLARGED PLAN & ELEVATIONS     ID401.8 151 FLOOR ENLARGED PLAN & ELEVATIONS     ID401.8 151 FLOOR ENLARGED PLAN & ELEVATIONS     ID402.2 2nd FLOOR ENLARGED PLAN & ELEVATIONS     ID403.3 31 FLOOR ENLARGED PLAN & ELEVATIONS     ID403.3 151 FLOOR ENLARGED PLAN & ELEVATIONS     ID403.3 151 FLOOR ENLARGED PLAN & ELEVATIONS     ID403.1 2nd FLOOR ENLARGED PLAN & ELEVATIONS     ID403.3 151 FLOOR ENLARGED PLAN & ELEVATIONS     ID402.2 2nd FLOOR ENLARGED PLAN & ELEVATIONS     ID402.3 2nd FLOOR ENLARGED PLAN & ELEVATIONS     ID402.4 2nd FLOOR ENLARGED PLAN & ELEVATIONS     ID402.3 2nd FLOOR ENLARGED PLAN & ELEVATIONS     ID402.4 2nd FLOOR ENLARGED PLAN & ELEVATIONS     ID402.4 2nd FLOOR ENLARGED PLAN & ELEVATIONS     ID403 31 dFLOOR ENLARGED PLAN & ELEVATIONS     ID403 31 dFLOOR ENLARGED PLAN & ELEVATIONS     ID403 31 dFLOOR ENLARGED PLAN A ELEVATIONS     ID403 31 dFLOOR ENLARGED PLAN A ELEVATIONS     ID403 31 dFLOOR ENLARGED PLAN A ELEVATIONS     ID43 131 dh FLOOR ENLARGED PLAN A ELEVATIONS     ID43 131 dh FLOOR ENLARGED PLAN A T CORE     ID430 ROOM KEY PLAN     ID451 INTERIOR ELEVATIONS. ROOM #1     ID452 INTERIOR ELEVATIONS. ROOM #2     ID454 INTERIOR ELEVATIONS. ROOM #3     ID |
| PSE DESIGN<br>1000 HILLCREST RD. SUITE 110<br>MOBILE, AL 36695<br>contact:<br>WILLIAM SEALY<br>ENGINEER OF RECORD<br>PH: 251-219-6089<br>EMAIL: WTSEALY@PSEDESIGNS.COM | MEP GREEN DESIGN & BUILD, PLLC<br>17047 EL CAMINO REAL, SUITE 211<br>HOUSTON, TX 77058<br>CONTACT:<br>DUNG VU<br>PME ENGINEER<br>PH: 281-786-1195<br>EMAIL:<br>PME ENGINE      | ID438       INTERIOR ELEVATIONS - ROOM #8         ID459       INTERIOR ELEVATIONS - ROOM #10         ID460       INTERIOR ELEVATIONS - ROOM #10         ID461       INTERIOR ELEVATIONS - ROOM #11         ID462       INTERIOR ELEVATIONS - ROOM #11         ID463       INTERIOR ELEVATIONS - ROOM #11         ID464       INTERIOR ELEVATIONS - ROOM #13         ID466       INTERIOR ELEVATIONS - ROOM #15         ID466       INTERIOR ELEVATIONS - ROOM #16         ID467       INTERIOR ELEVATIONS - ROOM #16         ID468       INTERIOR ELEVATIONS - ROOM #16         ID469       INTERIOR ELEVATIONS - ROOM #16         ID470.1       ENLARGED PLANS - PENTHOUSE SUITE RM #1         ID470.2       INTERIOR ELEVATIONS - PENTHOUSE SUITE RM #1         ID470.3       INTERIOR ELEVATIONS - PENTHOUSE SUITE RM #2         ID470.4       INTERIOR ELEVATIONS - PENTHOUSE SUITE RM #2         ID470.5       INTERIOR ELEVATIONS - PENTHOUSE SUITE RM #2         ID470.6       INTERIOR ELEVATIONS - ADA QR ROOM #15 - GUEST BATHROOM         ID472       INTERIOR ELEVATIONS - ADA KING ROOM #10 - GUEST BATHROOMS         ID473       INTERIOR ELEVATIONS - KING ROOM #11 - GUEST BATHROOMS         ID474       INTERIOR ELEVATIONS - KING ROOM #10 - GUEST BATHROOMS         ID475       INTERIOR ELEVATIONS                                                                                                                                                                                                                                                                                                                                                                                                                                                                                                                                                                                                                                                                                                                                                                                                    |