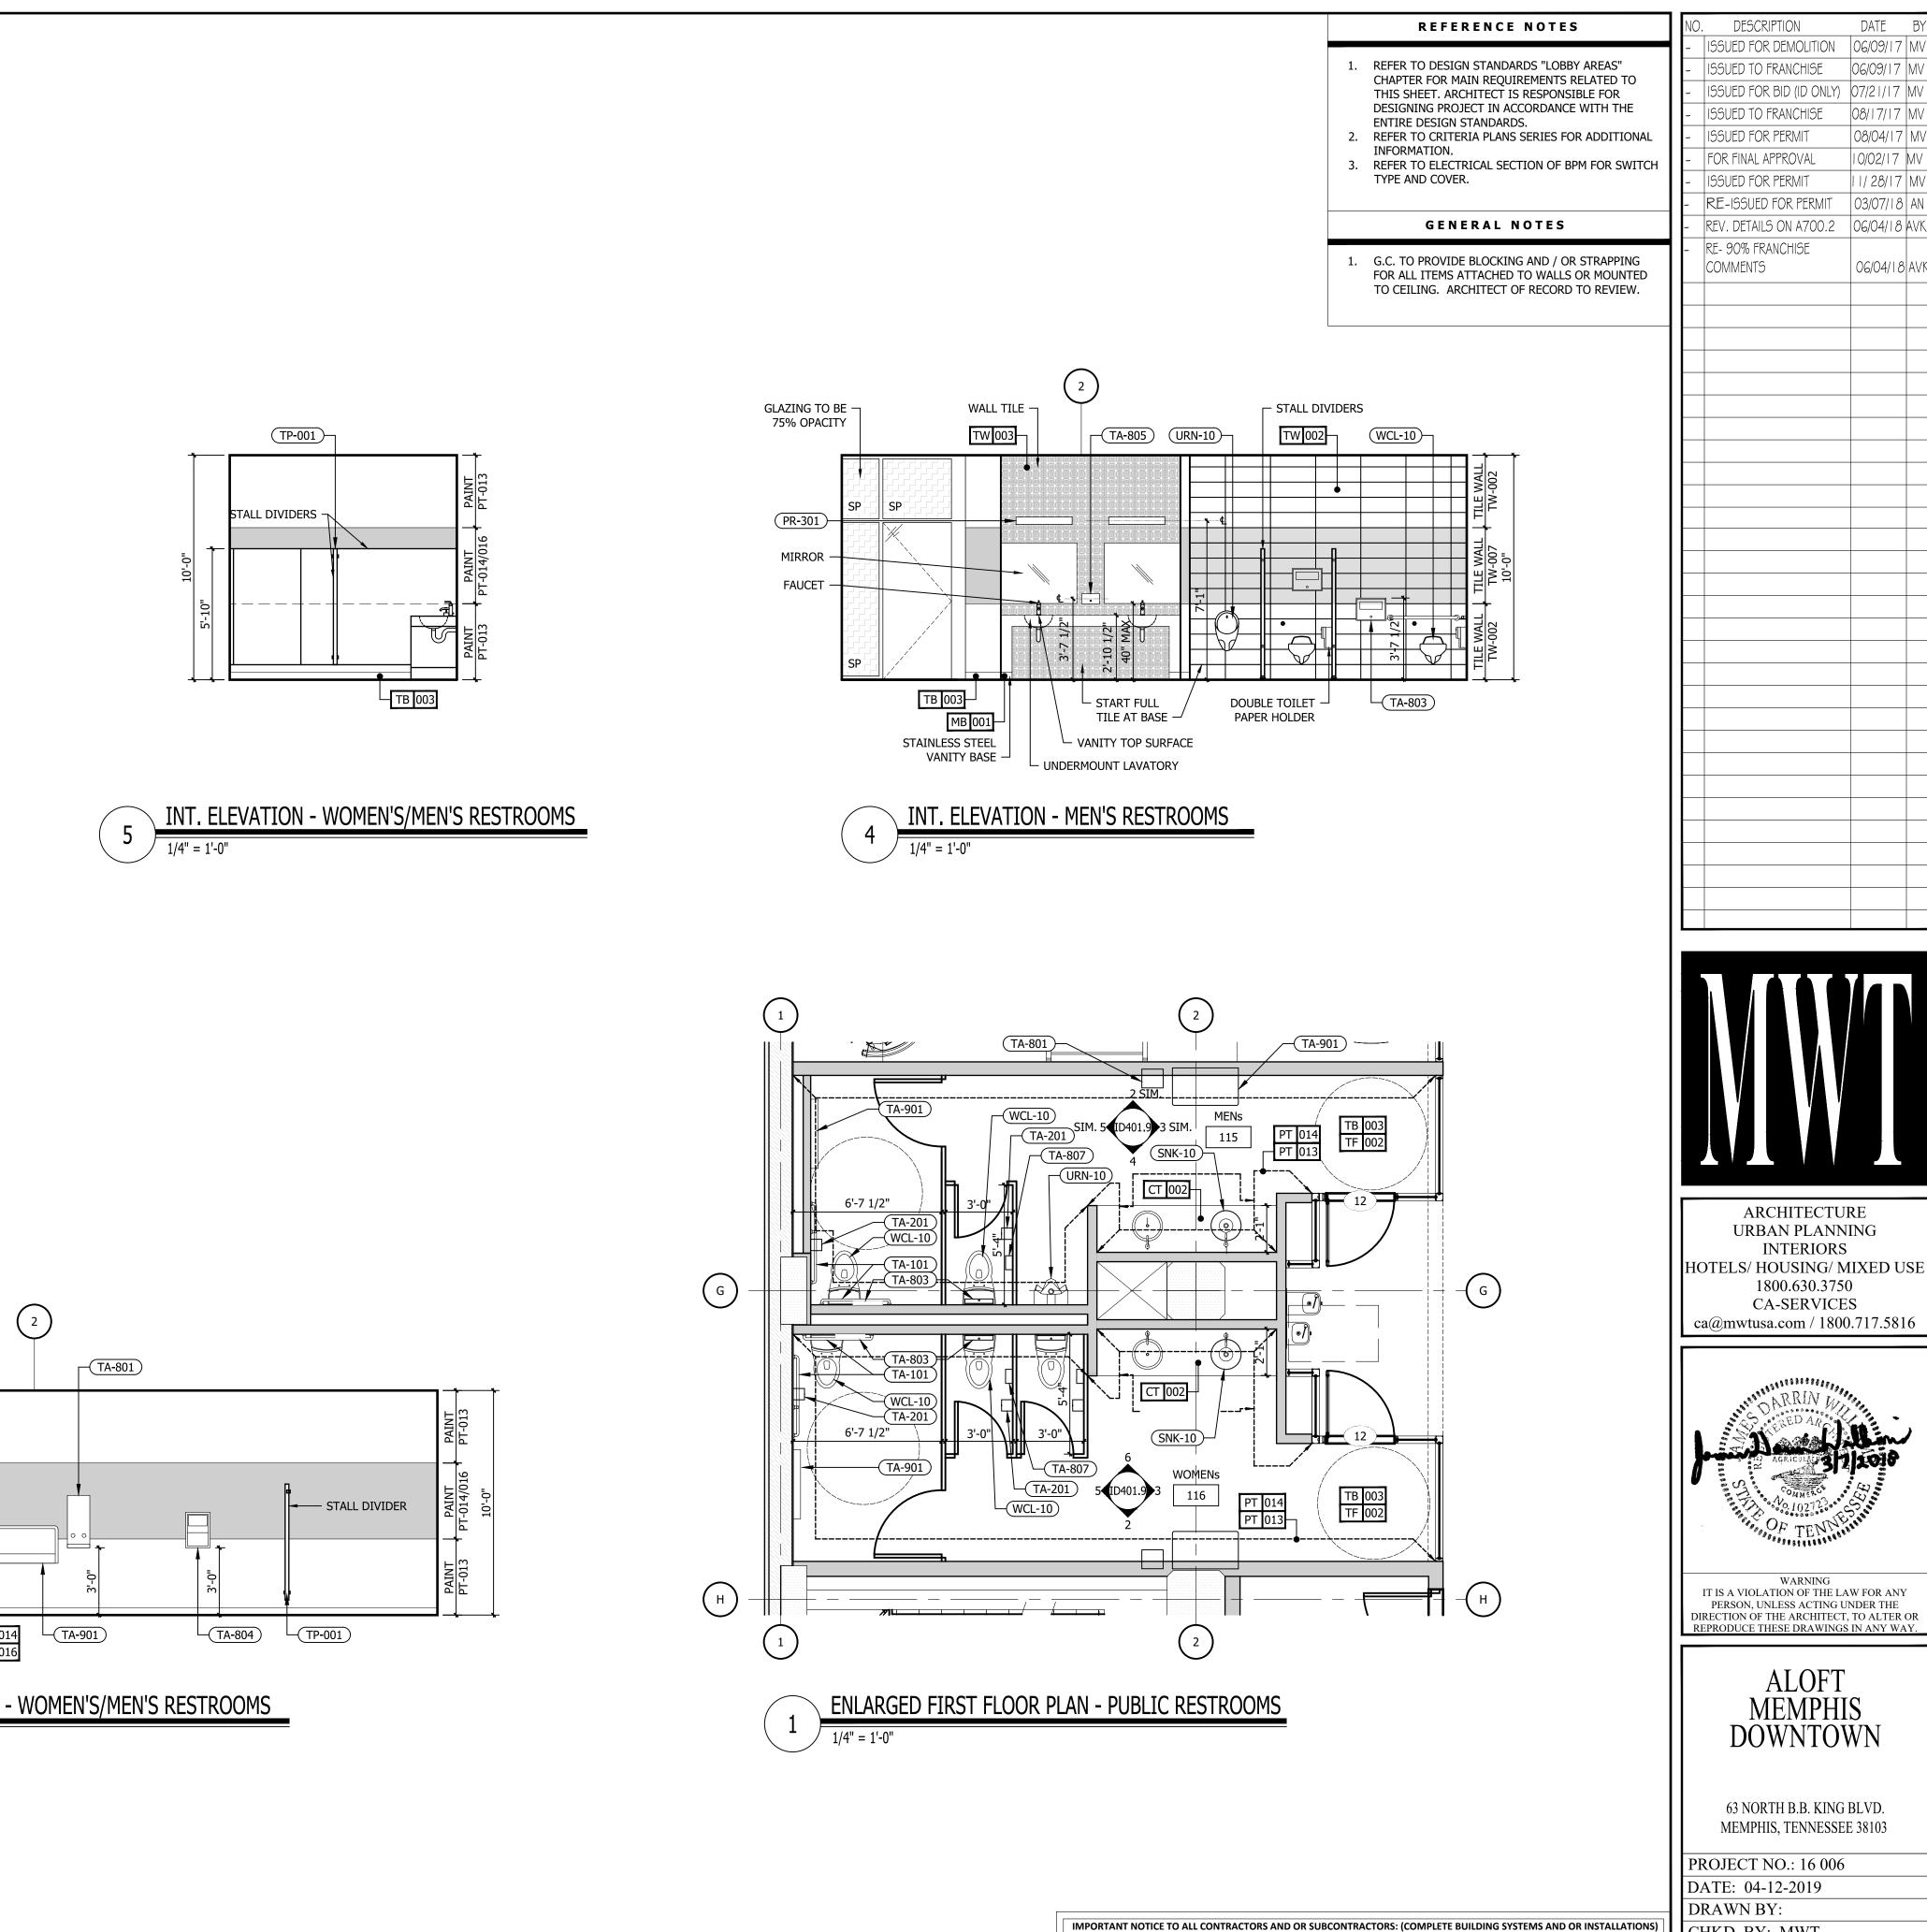

|                          |     |
| DA<br>DI<br>CI | ATE: 04-12-2019<br>RAWN BY:<br>HKD. BY: MWT<br>st FLR ENLA<br>P LAN &                                                     |                          | D   |
|                | ELEVATIC                                                                                                                  | <b>NS</b>                |     |
| S              | heet ID 4                                                                                                                 | 01.                      | 5   |

DATE











DESCRIPTION

ISSUED FOR DEMOLITION 06/09/17

ISSUED TO FRANCHISE 06/09/17

DATE

**REFERENCE NOTES** 

REFER TO DESIGN STANDARDS "RECREATIONAL

FACILITIES FITNESS CENTER" CHAPTER FOR MAIN











INT. ELEVATION - WOMEN'S/MEN'S RESTROOMS



FOR THE TYPE OF WORK AND SCOPE FOR THIS PROJECT. YOU AGREE TO PROVIDE A COMPLETE DESIGN BUILD SOLUTION BASED ON THE ARCHITECTS INTENDED DESIGN FOR THIS PROJECT. YOUR BID INCLUDED ALL THE STEPS, PROCESSES, MATERIALS, PRODUCTS, GOVERNING PERMITS AND APPROVALS NECESSARY TO PROVIDE A COMPLETED AND WARRANTED SYSTEM OR INSTALLATION THAT DOES NOT REQUIRED ANOTHER CONTRACTOR OR PRODUCT TO COMPLETE YOUR SCOPE OF WORK. YOUR BID MUST HAVE INCLUDED ANY DESIGN INFORMATION REFERENCED WITHIN ANY CIVIL, ARCHITECTURAL, STRUCTURAL, MECHANICAL, ELECTRICAL AND OR PLUMBING DRAWINGS; ALSO NOTE THESE DRAWINGS ARE SCHEMATIC AND ARE INTENDED TO SHOW ONLY BASIC CONCEPTS AND GENERAL INFORMATION THE COMPLETION OF YOUR WORK MAY INCLUDE OTHER STEPS, PROCESSES, MATERIALS, PR