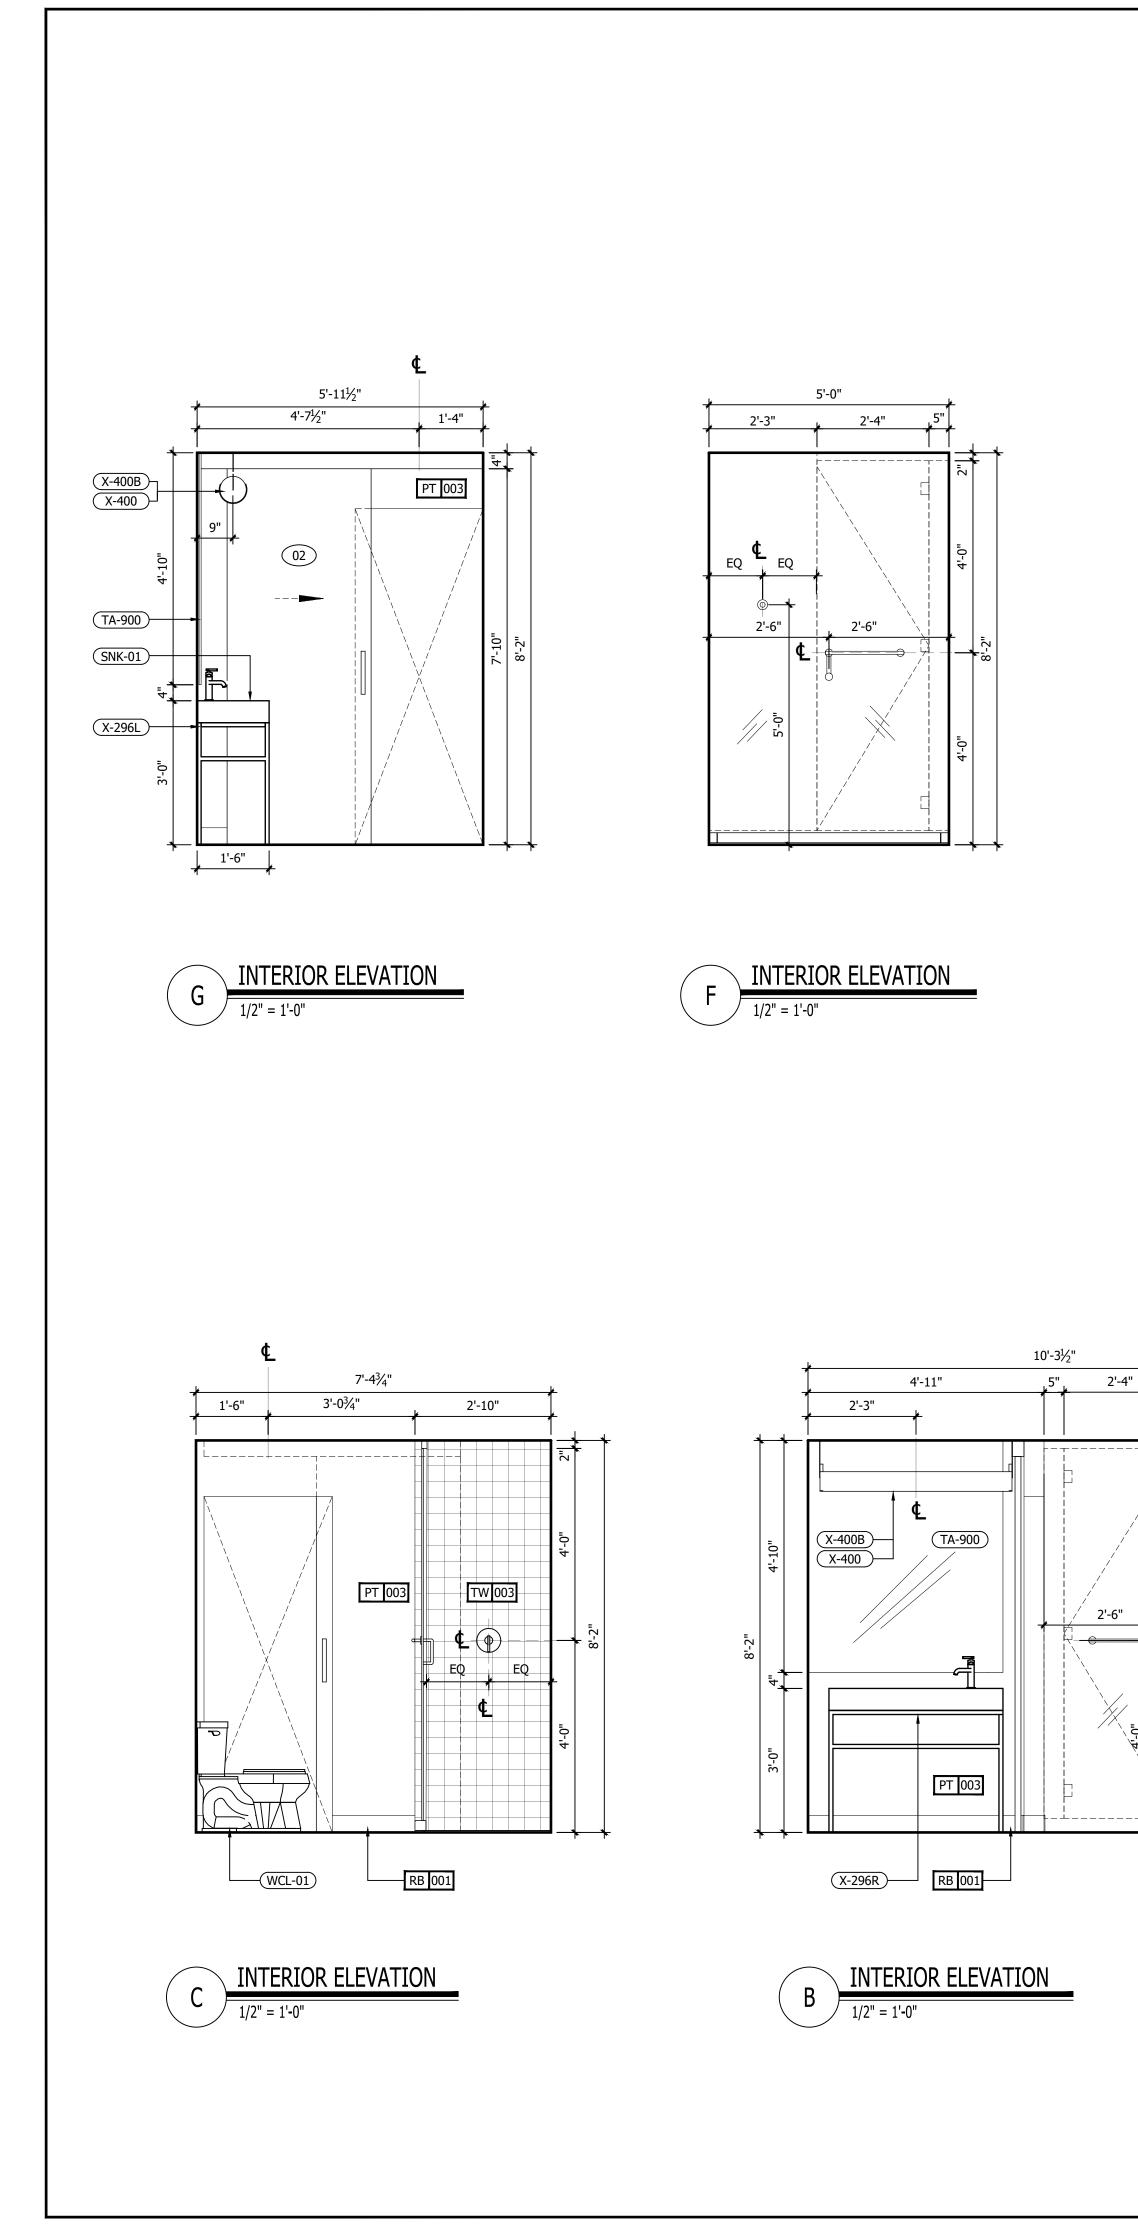

| INTERIOR DESIGN PACKAGE<br>ALOFT MEMPHIS D<br>161 JEFFERSON A<br>MEMPHIS, TENNE                                                                                        | VE.                                                                                                                                                                            | <image/> <image/>                                                                                                                                                                                                                                                                                                                                                                                                                                                                                                                                                                                                                                                                                                                                                                                                                                                                                                                                                                                                                                                                                                                                                                                                                                                                                                                                                                                                                                                                                                                                                                                                                                                                                                                                                                                                                                                                                                                                                                                                                                                                                                         |
|------------------------------------------------------------------------------------------------------------------------------------------------------------------------|--------------------------------------------------------------------------------------------------------------------------------------------------------------------------------|---------------------------------------------------------------------------------------------------------------------------------------------------------------------------------------------------------------------------------------------------------------------------------------------------------------------------------------------------------------------------------------------------------------------------------------------------------------------------------------------------------------------------------------------------------------------------------------------------------------------------------------------------------------------------------------------------------------------------------------------------------------------------------------------------------------------------------------------------------------------------------------------------------------------------------------------------------------------------------------------------------------------------------------------------------------------------------------------------------------------------------------------------------------------------------------------------------------------------------------------------------------------------------------------------------------------------------------------------------------------------------------------------------------------------------------------------------------------------------------------------------------------------------------------------------------------------------------------------------------------------------------------------------------------------------------------------------------------------------------------------------------------------------------------------------------------------------------------------------------------------------------------------------------------------------------------------------------------------------------------------------------------------------------------------------------------------------------------------------------------------|
| CRB HOTELS, LLC.<br>220 GOODMAN RD. EAST<br>SOUTHAVEN, MS 38671<br>CONTACT:<br>VIJAY VAGHELA<br>PH: 901-270-8544<br>EMAIL: vincevaghela@hotmail.com                    | JIJI CONSTRUCTION, LLC<br>208 POWER DRIVE<br>BATESVILLE, MS 38606<br>CONTACT:<br>JAY VAGHELA<br>PH: 901-830-4243<br>EMAIL: jaivirvaghela@hotmail.com                           | CONTRACTOR                                                                                                                                                                                                                                                                                                                                                                                                                                                                                                                                                                                                                                                                                                                                                                                                                                                                                                                                                                                                                                                                                                                                                                                                                                                                                                                                                                                                                                                                                                                                                                                                                                                                                                                                                                                                                                                                                                                                                                                                                                                                                                                |
| <section-header><text><text><text><text><text><text></text></text></text></text></text></text></section-header>                                                        | MWT ARCHITECTURE<br>5820 MAIN ST., SUITE 501<br>WILLIAMSVILLE, NY 14221<br>CONTACT:<br>PAUL HERENDEEN<br>PROJECT MANAGER<br>PH: 716-631-0600 EXT.121<br>EMAIL: paul@MWTUSA.COM | COVER     INTERIOR DESIGN DRAWINGS     ID100 SERVICE LEVEL FLOOR PLAN     ID100 SERVICE LEVEL FLOOR PLAN     ID101 151 FLOOR PLAN     ID101 151 FLOOR PLAN     ID102 2nd FLOOR PLAN     ID102 2nd FLOOR PLAN     ID103 TYPICAL GUEST ROOM FLOOR PLAN     ID104 SUITE LEVEL FLOOR PLAN     ID400 BASEMENT ENLARGED PLAN & ELEVATIONS     ID401 151 FLOOR ENLARGED PLAN & ELEVATIONS     ID401 151 FLOOR INTERIOR ELEVATIONS     ID401 21 51 FLOOR INTERIOR ELEVATIONS     ID401.2 151 FLOOR INTERIOR ELEVATIONS     ID401.3 151 FLOOR ENLARGED PLAN & ELEVATIONS     ID401.2 151 FLOOR INTERIOR ELEVATIONS     ID401.5 151 FLOOR ENLARGED PLAN & ELEVATIONS     ID401.5 151 FLOOR ENLARGED PLAN & ELEVATIONS     ID401.6 151 FLOOR ENLARGED PLAN & ELEVATIONS     ID401.6 151 FLOOR ENLARGED PLAN & ELEVATIONS     ID401.6 151 FLOOR ENLARGED PLAN & ELEVATIONS     ID401.8 151 FLOOR ENLARGED PLAN & ELEVATIONS     ID401.8 151 FLOOR ENLARGED PLAN & ELEVATIONS     ID401.8 151 FLOOR ENLARGED PLAN & ELEVATIONS     ID402.2 2nd FLOOR ENLARGED PLAN & ELEVATIONS     ID403.3 31 FLOOR ENLARGED PLAN & ELEVATIONS     ID403.3 151 FLOOR ENLARGED PLAN & ELEVATIONS     ID403.3 151 FLOOR ENLARGED PLAN & ELEVATIONS     ID403.1 2nd FLOOR ENLARGED PLAN & ELEVATIONS     ID403.3 151 FLOOR ENLARGED PLAN & ELEVATIONS     ID402.2 2nd FLOOR ENLARGED PLAN & ELEVATIONS     ID402.3 2nd FLOOR ENLARGED PLAN & ELEVATIONS     ID402.4 2nd FLOOR ENLARGED PLAN & ELEVATIONS     ID402.3 2nd FLOOR ENLARGED PLAN & ELEVATIONS     ID402.4 2nd FLOOR ENLARGED PLAN & ELEVATIONS     ID402.4 2nd FLOOR ENLARGED PLAN & ELEVATIONS     ID403 31 dFLOOR ENLARGED PLAN & ELEVATIONS     ID403 31 dFLOOR ENLARGED PLAN & ELEVATIONS     ID403 31 dFLOOR ENLARGED PLAN A ELEVATIONS     ID403 31 dFLOOR ENLARGED PLAN A ELEVATIONS     ID403 31 dFLOOR ENLARGED PLAN A ELEVATIONS     ID43 131 dh FLOOR ENLARGED PLAN A ELEVATIONS     ID43 131 dh FLOOR ENLARGED PLAN A T CORE     ID430 ROOM KEY PLAN     ID451 INTERIOR ELEVATIONS. ROOM #1     ID452 INTERIOR ELEVATIONS. ROOM #2     ID454 INTERIOR ELEVATIONS. ROOM #3     ID |
| PSE DESIGN<br>1000 HILLCREST RD. SUITE 110<br>MOBILE, AL 36695<br>contact:<br>WILLIAM SEALY<br>ENGINEER OF RECORD<br>PH: 251-219-6089<br>EMAIL: WTSEALY@PSEDESIGNS.COM | MEP GREEN DESIGN & BUILD, PLLC<br>17047 EL CAMINO REAL, SUITE 211<br>HOUSTON, TX 77058<br>CONTACT:<br>DUNG VU<br>PME ENGINEER<br>PH: 281-786-1195<br>EMAIL:<br>PME ENGINE      | ID438       INTERIOR ELEVATIONS - ROOM #8         ID459       INTERIOR ELEVATIONS - ROOM #10         ID460       INTERIOR ELEVATIONS - ROOM #10         ID461       INTERIOR ELEVATIONS - ROOM #11         ID462       INTERIOR ELEVATIONS - ROOM #11         ID463       INTERIOR ELEVATIONS - ROOM #11         ID464       INTERIOR ELEVATIONS - ROOM #13         ID466       INTERIOR ELEVATIONS - ROOM #15         ID466       INTERIOR ELEVATIONS - ROOM #16         ID467       INTERIOR ELEVATIONS - ROOM #16         ID468       INTERIOR ELEVATIONS - ROOM #16         ID469       INTERIOR ELEVATIONS - ROOM #16         ID470.1       ENLARGED PLANS - PENTHOUSE SUITE RM #1         ID470.2       INTERIOR ELEVATIONS - PENTHOUSE SUITE RM #1         ID470.3       INTERIOR ELEVATIONS - PENTHOUSE SUITE RM #2         ID470.4       INTERIOR ELEVATIONS - PENTHOUSE SUITE RM #2         ID470.5       INTERIOR ELEVATIONS - PENTHOUSE SUITE RM #2         ID470.6       INTERIOR ELEVATIONS - ADA QR ROOM #15 - GUEST BATHROOM         ID472       INTERIOR ELEVATIONS - ADA KING ROOM #10 - GUEST BATHROOMS         ID473       INTERIOR ELEVATIONS - KING ROOM #11 - GUEST BATHROOMS         ID474       INTERIOR ELEVATIONS - KING ROOM #10 - GUEST BATHROOMS         ID475       INTERIOR ELEVATIONS                                                                                                                                                                                                                                                                                                                                                                                                                                                                                                                                                                                                                                                                                                                                                                                                    |