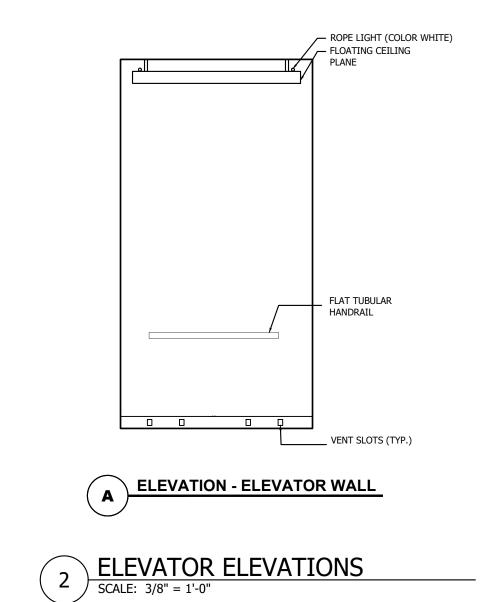

| INTERIOR DESIGN PACKAGE<br>ALOFT MEMPHIS D<br>161 JEFFERSON A<br>MEMPHIS, TENNE                                                                                        | VE.                                                                                                                                                                            | <image/> <image/>                                                                                                                                                                                                                                                                                                                                                                                                                                                                                                                                                                                                                                                                                                                                                                                                                                                                                                                                                                                                                                                                                                                                                                                                                                                                                                                                                                                                                                                                                                                                                                                                                                                                                                                                                                                                                                                                                                                                                                                                                                                                                                         |
|------------------------------------------------------------------------------------------------------------------------------------------------------------------------|--------------------------------------------------------------------------------------------------------------------------------------------------------------------------------|---------------------------------------------------------------------------------------------------------------------------------------------------------------------------------------------------------------------------------------------------------------------------------------------------------------------------------------------------------------------------------------------------------------------------------------------------------------------------------------------------------------------------------------------------------------------------------------------------------------------------------------------------------------------------------------------------------------------------------------------------------------------------------------------------------------------------------------------------------------------------------------------------------------------------------------------------------------------------------------------------------------------------------------------------------------------------------------------------------------------------------------------------------------------------------------------------------------------------------------------------------------------------------------------------------------------------------------------------------------------------------------------------------------------------------------------------------------------------------------------------------------------------------------------------------------------------------------------------------------------------------------------------------------------------------------------------------------------------------------------------------------------------------------------------------------------------------------------------------------------------------------------------------------------------------------------------------------------------------------------------------------------------------------------------------------------------------------------------------------------------|
| CRB HOTELS, LLC.<br>220 GOODMAN RD. EAST<br>SOUTHAVEN, MS 38671<br>CONTACT:<br>VIJAY VAGHELA<br>PH: 901-270-8544<br>EMAIL: vincevaghela@hotmail.com                    | JIJI CONSTRUCTION, LLC<br>208 POWER DRIVE<br>BATESVILLE, MS 38606<br>CONTACT:<br>JAY VAGHELA<br>PH: 901-830-4243<br>EMAIL: jaivirvaghela@hotmail.com                           | CONTRACTOR                                                                                                                                                                                                                                                                                                                                                                                                                                                                                                                                                                                                                                                                                                                                                                                                                                                                                                                                                                                                                                                                                                                                                                                                                                                                                                                                                                                                                                                                                                                                                                                                                                                                                                                                                                                                                                                                                                                                                                                                                                                                                                                |
| <section-header><text><text><text><text><text><text></text></text></text></text></text></text></section-header>                                                        | MWT ARCHITECTURE<br>5820 MAIN ST., SUITE 501<br>WILLIAMSVILLE, NY 14221<br>CONTACT:<br>PAUL HERENDEEN<br>PROJECT MANAGER<br>PH: 716-631-0600 EXT.121<br>EMAIL: paul@MWTUSA.COM | COVER     INTERIOR DESIGN DRAWINGS     ID100 SERVICE LEVEL FLOOR PLAN     ID100 SERVICE LEVEL FLOOR PLAN     ID101 151 FLOOR PLAN     ID101 151 FLOOR PLAN     ID102 2nd FLOOR PLAN     ID102 2nd FLOOR PLAN     ID103 TYPICAL GUEST ROOM FLOOR PLAN     ID104 SUITE LEVEL FLOOR PLAN     ID400 BASEMENT ENLARGED PLAN & ELEVATIONS     ID401 151 FLOOR ENLARGED PLAN & ELEVATIONS     ID401 151 FLOOR INTERIOR ELEVATIONS     ID401 21 51 FLOOR INTERIOR ELEVATIONS     ID401.2 151 FLOOR INTERIOR ELEVATIONS     ID401.3 151 FLOOR ENLARGED PLAN & ELEVATIONS     ID401.2 151 FLOOR INTERIOR ELEVATIONS     ID401.5 151 FLOOR ENLARGED PLAN & ELEVATIONS     ID401.5 151 FLOOR ENLARGED PLAN & ELEVATIONS     ID401.6 151 FLOOR ENLARGED PLAN & ELEVATIONS     ID401.6 151 FLOOR ENLARGED PLAN & ELEVATIONS     ID401.6 151 FLOOR ENLARGED PLAN & ELEVATIONS     ID401.8 151 FLOOR ENLARGED PLAN & ELEVATIONS     ID401.8 151 FLOOR ENLARGED PLAN & ELEVATIONS     ID401.8 151 FLOOR ENLARGED PLAN & ELEVATIONS     ID402.2 2nd FLOOR ENLARGED PLAN & ELEVATIONS     ID403.3 31 FLOOR ENLARGED PLAN & ELEVATIONS     ID403.3 151 FLOOR ENLARGED PLAN & ELEVATIONS     ID403.3 151 FLOOR ENLARGED PLAN & ELEVATIONS     ID403.1 2nd FLOOR ENLARGED PLAN & ELEVATIONS     ID403.3 151 FLOOR ENLARGED PLAN & ELEVATIONS     ID402.2 2nd FLOOR ENLARGED PLAN & ELEVATIONS     ID402.3 2nd FLOOR ENLARGED PLAN & ELEVATIONS     ID402.4 2nd FLOOR ENLARGED PLAN & ELEVATIONS     ID402.3 2nd FLOOR ENLARGED PLAN & ELEVATIONS     ID402.4 2nd FLOOR ENLARGED PLAN & ELEVATIONS     ID402.4 2nd FLOOR ENLARGED PLAN & ELEVATIONS     ID403 31 dFLOOR ENLARGED PLAN & ELEVATIONS     ID403 31 dFLOOR ENLARGED PLAN & ELEVATIONS     ID403 31 dFLOOR ENLARGED PLAN A ELEVATIONS     ID403 31 dFLOOR ENLARGED PLAN A ELEVATIONS     ID403 31 dFLOOR ENLARGED PLAN A ELEVATIONS     ID43 131 dh FLOOR ENLARGED PLAN A ELEVATIONS     ID43 131 dh FLOOR ENLARGED PLAN A T CORE     ID430 ROOM KEY PLAN     ID451 INTERIOR ELEVATIONS. ROOM #1     ID452 INTERIOR ELEVATIONS. ROOM #2     ID454 INTERIOR ELEVATIONS. ROOM #3     ID |
| PSE DESIGN<br>1000 HILLCREST RD. SUITE 110<br>MOBILE, AL 36695<br>contact:<br>WILLIAM SEALY<br>ENGINEER OF RECORD<br>PH: 251-219-6089<br>EMAIL: WTSEALY@PSEDESIGNS.COM | MEP GREEN DESIGN & BUILD, PLLC<br>17047 EL CAMINO REAL, SUITE 211<br>HOUSTON, TX 77058<br>CONTACT:<br>DUNG VU<br>PME ENGINEER<br>PH: 281-786-1195<br>EMAIL:<br>PME ENGINE      | ID438       INTERIOR ELEVATIONS - ROOM #8         ID459       INTERIOR ELEVATIONS - ROOM #10         ID460       INTERIOR ELEVATIONS - ROOM #10         ID461       INTERIOR ELEVATIONS - ROOM #11         ID462       INTERIOR ELEVATIONS - ROOM #11         ID463       INTERIOR ELEVATIONS - ROOM #11         ID464       INTERIOR ELEVATIONS - ROOM #13         ID466       INTERIOR ELEVATIONS - ROOM #15         ID466       INTERIOR ELEVATIONS - ROOM #16         ID467       INTERIOR ELEVATIONS - ROOM #16         ID468       INTERIOR ELEVATIONS - ROOM #16         ID469       INTERIOR ELEVATIONS - ROOM #16         ID470.1       ENLARGED PLANS - PENTHOUSE SUITE RM #1         ID470.2       INTERIOR ELEVATIONS - PENTHOUSE SUITE RM #1         ID470.3       INTERIOR ELEVATIONS - PENTHOUSE SUITE RM #2         ID470.4       INTERIOR ELEVATIONS - PENTHOUSE SUITE RM #2         ID470.5       INTERIOR ELEVATIONS - PENTHOUSE SUITE RM #2         ID470.6       INTERIOR ELEVATIONS - ADA QR ROOM #15 - GUEST BATHROOM         ID472       INTERIOR ELEVATIONS - ADA KING ROOM #10 - GUEST BATHROOMS         ID473       INTERIOR ELEVATIONS - KING ROOM #11 - GUEST BATHROOMS         ID474       INTERIOR ELEVATIONS - KING ROOM #10 - GUEST BATHROOMS         ID475       INTERIOR ELEVATIONS                                                                                                                                                                                                                                                                                                                                                                                                                                                                                                                                                                                                                                                                                                                                                                                                    |