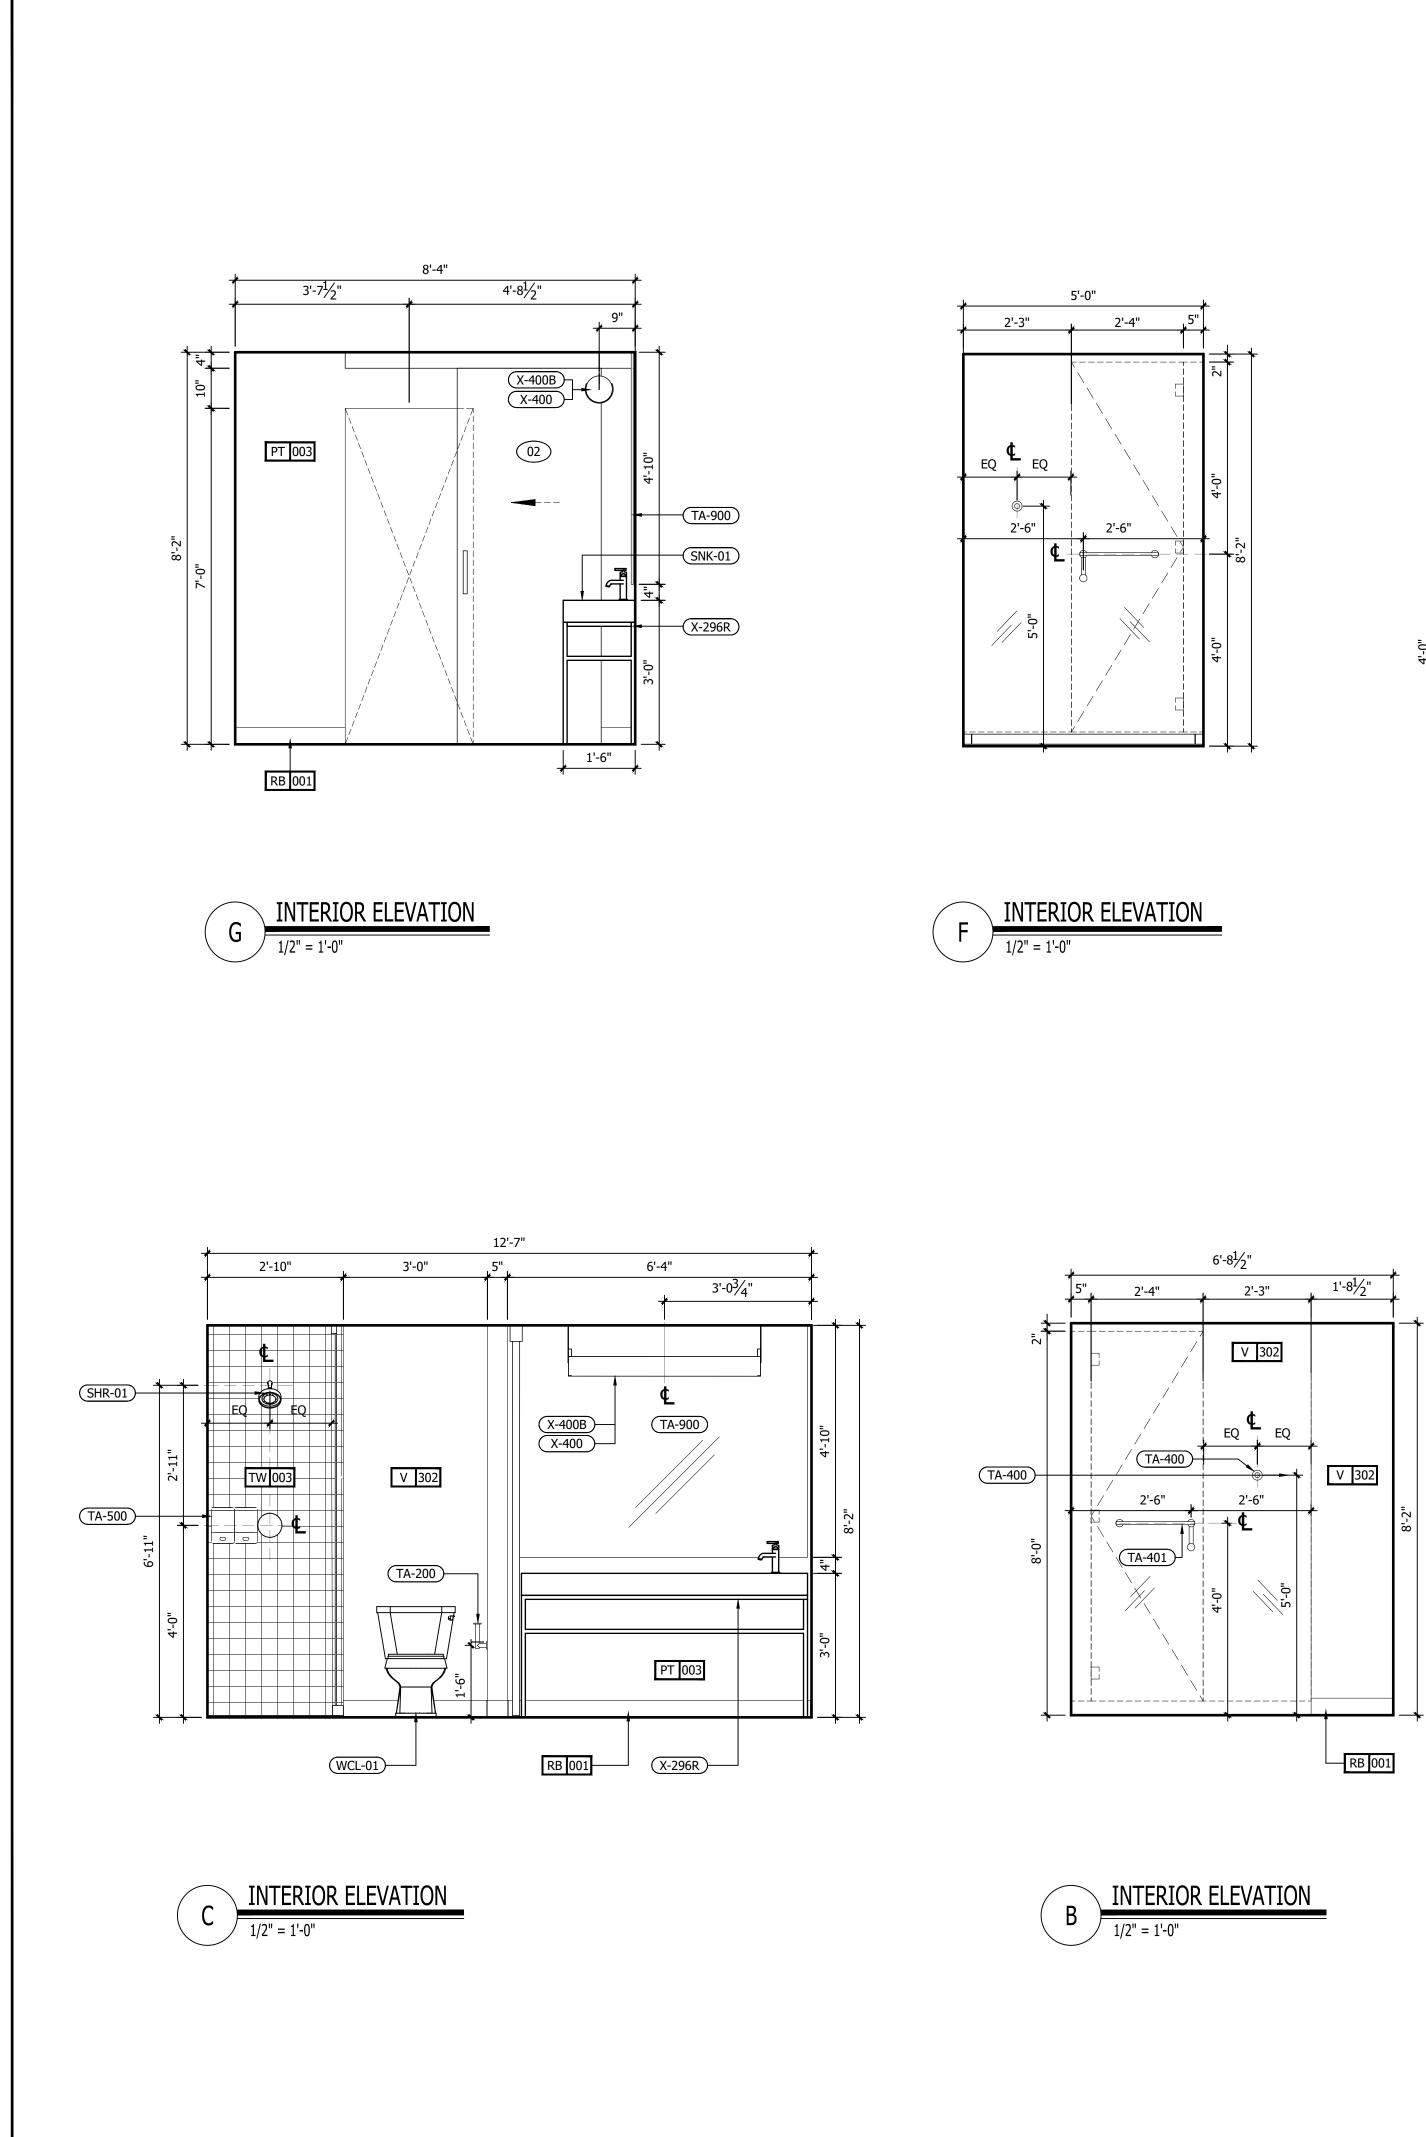

| INTERIOR DESIGN PACKAGE<br>ALOFT MEMPHIS D<br>161 JEFFERSON A<br>MEMPHIS, TENNE                                                                                        | VE.                                                                                                                                                                            | <image/> <image/>                                                                                                                                                                                                                                                                                                                                                                                                                                                                                                                                                                                                                                                                                                                                                                                                                                                                                                                                                                                                                                                                                                                                                                                                                                                                                                                                                                                                                                                                                                                                                                                                                                                                                                                                                                                                                                                                                                                                                                                                                                                                                                         |
|------------------------------------------------------------------------------------------------------------------------------------------------------------------------|--------------------------------------------------------------------------------------------------------------------------------------------------------------------------------|---------------------------------------------------------------------------------------------------------------------------------------------------------------------------------------------------------------------------------------------------------------------------------------------------------------------------------------------------------------------------------------------------------------------------------------------------------------------------------------------------------------------------------------------------------------------------------------------------------------------------------------------------------------------------------------------------------------------------------------------------------------------------------------------------------------------------------------------------------------------------------------------------------------------------------------------------------------------------------------------------------------------------------------------------------------------------------------------------------------------------------------------------------------------------------------------------------------------------------------------------------------------------------------------------------------------------------------------------------------------------------------------------------------------------------------------------------------------------------------------------------------------------------------------------------------------------------------------------------------------------------------------------------------------------------------------------------------------------------------------------------------------------------------------------------------------------------------------------------------------------------------------------------------------------------------------------------------------------------------------------------------------------------------------------------------------------------------------------------------------------|
| CRB HOTELS, LLC.<br>220 GOODMAN RD. EAST<br>SOUTHAVEN, MS 38671<br>CONTACT:<br>VIJAY VAGHELA<br>PH: 901-270-8544<br>EMAIL: vincevaghela@hotmail.com                    | JIJI CONSTRUCTION, LLC<br>208 POWER DRIVE<br>BATESVILLE, MS 38606<br>CONTACT:<br>JAY VAGHELA<br>PH: 901-830-4243<br>EMAIL: jaivirvaghela@hotmail.com                           | CONTRACTOR                                                                                                                                                                                                                                                                                                                                                                                                                                                                                                                                                                                                                                                                                                                                                                                                                                                                                                                                                                                                                                                                                                                                                                                                                                                                                                                                                                                                                                                                                                                                                                                                                                                                                                                                                                                                                                                                                                                                                                                                                                                                                                                |
| <section-header><text><text><text><text><text><text></text></text></text></text></text></text></section-header>                                                        | MWT ARCHITECTURE<br>5820 MAIN ST., SUITE 501<br>WILLIAMSVILLE, NY 14221<br>CONTACT:<br>PAUL HERENDEEN<br>PROJECT MANAGER<br>PH: 716-631-0600 EXT.121<br>EMAIL: paul@MWTUSA.COM | COVER     INTERIOR DESIGN DRAWINGS     ID100 SERVICE LEVEL FLOOR PLAN     ID100 SERVICE LEVEL FLOOR PLAN     ID101 151 FLOOR PLAN     ID101 151 FLOOR PLAN     ID102 2nd FLOOR PLAN     ID102 2nd FLOOR PLAN     ID103 TYPICAL GUEST ROOM FLOOR PLAN     ID104 SUITE LEVEL FLOOR PLAN     ID400 BASEMENT ENLARGED PLAN & ELEVATIONS     ID401 151 FLOOR ENLARGED PLAN & ELEVATIONS     ID401 151 FLOOR INTERIOR ELEVATIONS     ID401 21 51 FLOOR INTERIOR ELEVATIONS     ID401.2 151 FLOOR INTERIOR ELEVATIONS     ID401.3 151 FLOOR ENLARGED PLAN & ELEVATIONS     ID401.2 151 FLOOR INTERIOR ELEVATIONS     ID401.5 151 FLOOR ENLARGED PLAN & ELEVATIONS     ID401.5 151 FLOOR ENLARGED PLAN & ELEVATIONS     ID401.6 151 FLOOR ENLARGED PLAN & ELEVATIONS     ID401.6 151 FLOOR ENLARGED PLAN & ELEVATIONS     ID401.6 151 FLOOR ENLARGED PLAN & ELEVATIONS     ID401.8 151 FLOOR ENLARGED PLAN & ELEVATIONS     ID401.8 151 FLOOR ENLARGED PLAN & ELEVATIONS     ID401.8 151 FLOOR ENLARGED PLAN & ELEVATIONS     ID402.2 2nd FLOOR ENLARGED PLAN & ELEVATIONS     ID403.3 31 FLOOR ENLARGED PLAN & ELEVATIONS     ID403.3 151 FLOOR ENLARGED PLAN & ELEVATIONS     ID403.3 151 FLOOR ENLARGED PLAN & ELEVATIONS     ID403.1 2nd FLOOR ENLARGED PLAN & ELEVATIONS     ID403.3 151 FLOOR ENLARGED PLAN & ELEVATIONS     ID402.2 2nd FLOOR ENLARGED PLAN & ELEVATIONS     ID402.3 2nd FLOOR ENLARGED PLAN & ELEVATIONS     ID402.4 2nd FLOOR ENLARGED PLAN & ELEVATIONS     ID402.3 2nd FLOOR ENLARGED PLAN & ELEVATIONS     ID402.4 2nd FLOOR ENLARGED PLAN & ELEVATIONS     ID402.4 2nd FLOOR ENLARGED PLAN & ELEVATIONS     ID403 31 dFLOOR ENLARGED PLAN & ELEVATIONS     ID403 31 dFLOOR ENLARGED PLAN & ELEVATIONS     ID403 31 dFLOOR ENLARGED PLAN A ELEVATIONS     ID403 31 dFLOOR ENLARGED PLAN A ELEVATIONS     ID403 31 dFLOOR ENLARGED PLAN A ELEVATIONS     ID43 131 dh FLOOR ENLARGED PLAN A ELEVATIONS     ID43 131 dh FLOOR ENLARGED PLAN A T CORE     ID430 ROOM KEY PLAN     ID451 INTERIOR ELEVATIONS. ROOM #1     ID452 INTERIOR ELEVATIONS. ROOM #2     ID454 INTERIOR ELEVATIONS. ROOM #3     ID |
| PSE DESIGN<br>1000 HILLCREST RD. SUITE 110<br>MOBILE, AL 36695<br>contact:<br>WILLIAM SEALY<br>ENGINEER OF RECORD<br>PH: 251-219-6089<br>EMAIL: WTSEALY@PSEDESIGNS.COM | MEP GREEN DESIGN & BUILD, PLLC<br>17047 EL CAMINO REAL, SUITE 211<br>HOUSTON, TX 77058<br>CONTACT:<br>DUNG VU<br>PME ENGINEER<br>PH: 281-786-1195<br>EMAIL:<br>PME ENGINE      | ID438       INTERIOR ELEVATIONS - ROOM #8         ID459       INTERIOR ELEVATIONS - ROOM #10         ID460       INTERIOR ELEVATIONS - ROOM #10         ID461       INTERIOR ELEVATIONS - ROOM #11         ID462       INTERIOR ELEVATIONS - ROOM #11         ID463       INTERIOR ELEVATIONS - ROOM #11         ID464       INTERIOR ELEVATIONS - ROOM #13         ID466       INTERIOR ELEVATIONS - ROOM #15         ID466       INTERIOR ELEVATIONS - ROOM #16         ID467       INTERIOR ELEVATIONS - ROOM #16         ID468       INTERIOR ELEVATIONS - ROOM #16         ID469       INTERIOR ELEVATIONS - ROOM #16         ID470.1       ENLARGED PLANS - PENTHOUSE SUITE RM #1         ID470.2       INTERIOR ELEVATIONS - PENTHOUSE SUITE RM #1         ID470.3       INTERIOR ELEVATIONS - PENTHOUSE SUITE RM #2         ID470.4       INTERIOR ELEVATIONS - PENTHOUSE SUITE RM #2         ID470.5       INTERIOR ELEVATIONS - PENTHOUSE SUITE RM #2         ID470.6       INTERIOR ELEVATIONS - ADA QR ROOM #15 - GUEST BATHROOM         ID472       INTERIOR ELEVATIONS - ADA KING ROOM #10 - GUEST BATHROOMS         ID473       INTERIOR ELEVATIONS - KING ROOM #11 - GUEST BATHROOMS         ID474       INTERIOR ELEVATIONS - KING ROOM #10 - GUEST BATHROOMS         ID475       INTERIOR ELEVATIONS                                                                                                                                                                                                                                                                                                                                                                                                                                                                                                                                                                                                                                                                                                                                                                                                    |