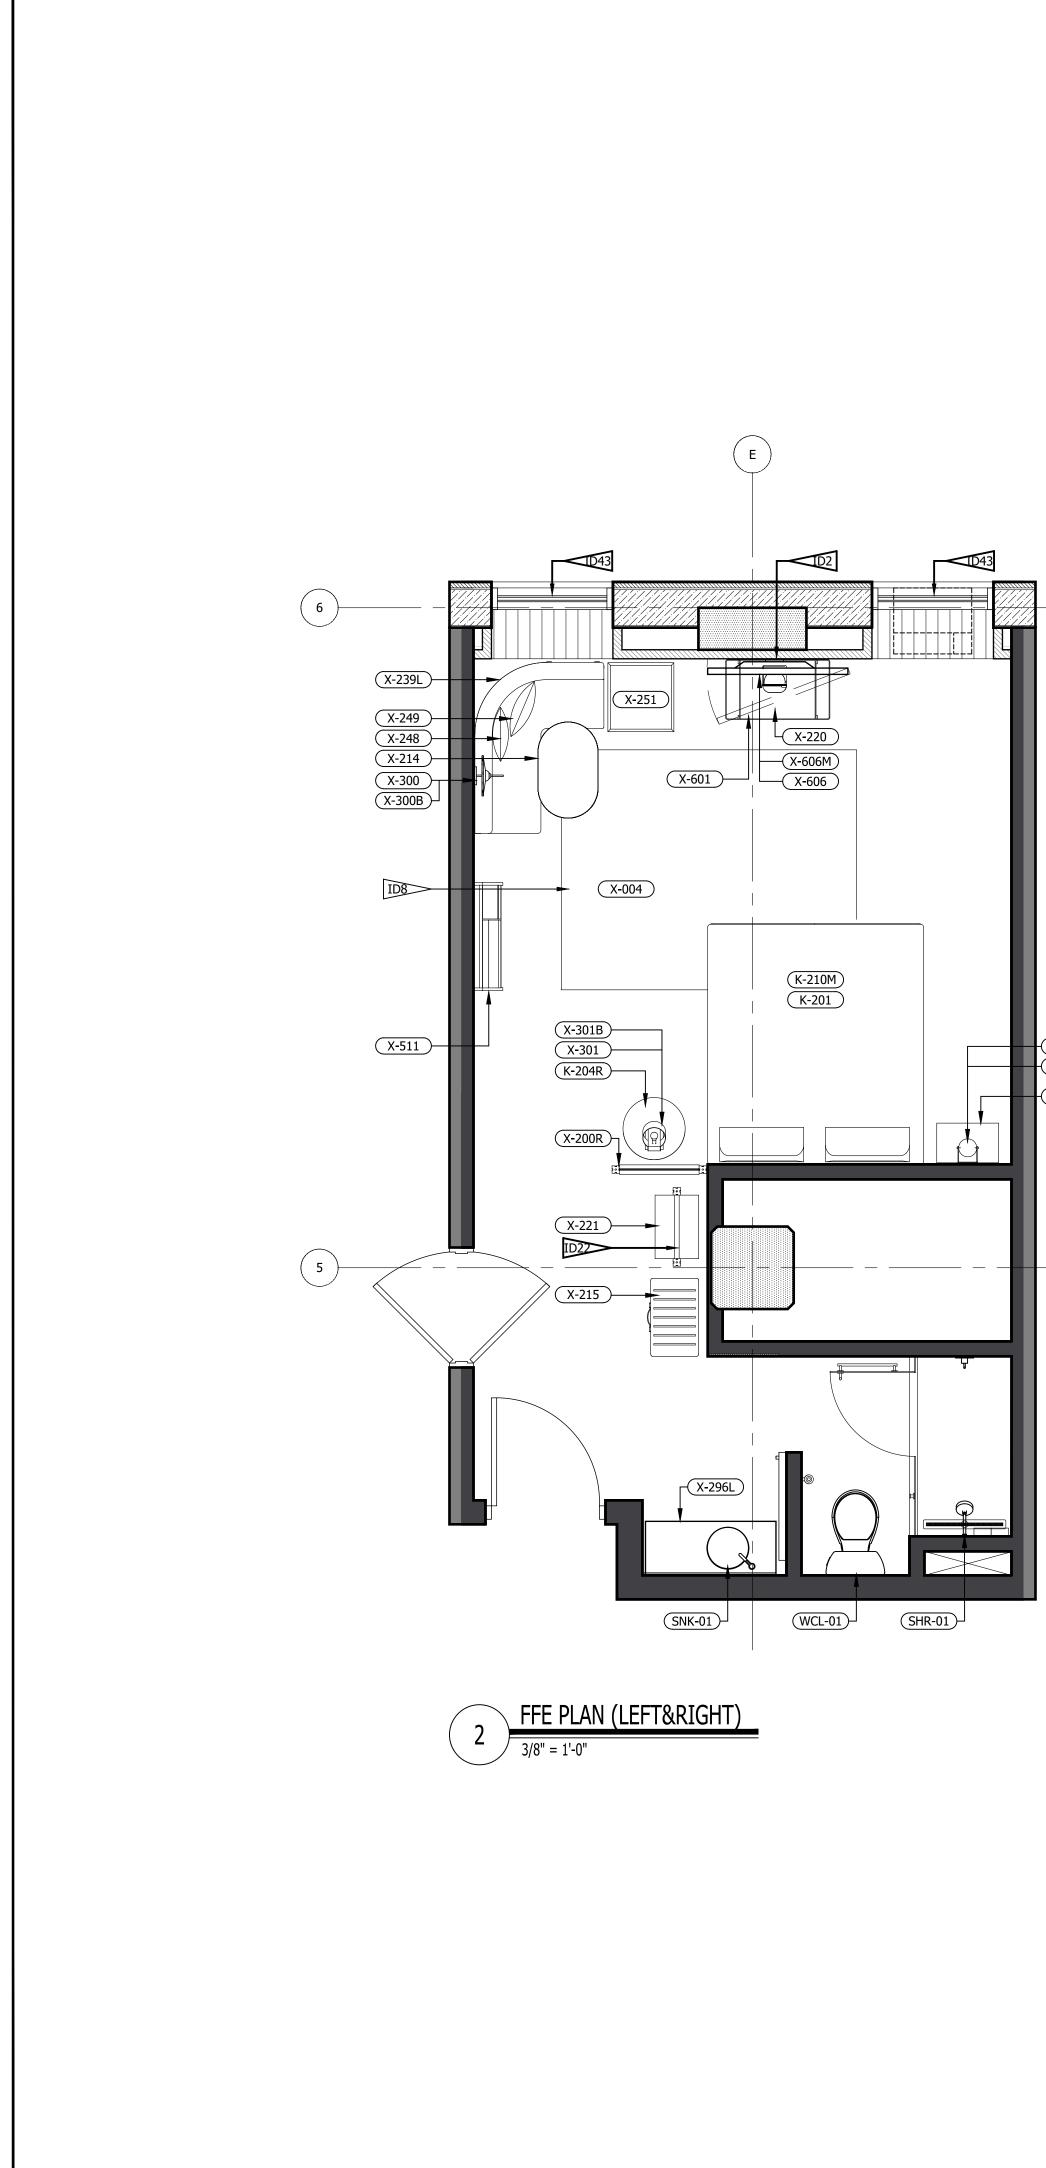

| INTERIOR DESIGN PACKAGE<br>ALOFT MEMPHIS D<br>161 JEFFERSON A<br>MEMPHIS, TENNE                                                                                        | VE.                                                                                                                                                                            | <image/> <image/>                                                                                                                                                                                                                                                                                                                                                                                                                                                                                                                                                                                                                                                                                                                                                                                                                                                                                                                                                                                                                                                                                                                                                                                                                                                                                                                                                                                                                                                                                                                                                                                                                                                                                                                                                                                                                                                                                                                                                                                                                                                                                                         |
|------------------------------------------------------------------------------------------------------------------------------------------------------------------------|--------------------------------------------------------------------------------------------------------------------------------------------------------------------------------|---------------------------------------------------------------------------------------------------------------------------------------------------------------------------------------------------------------------------------------------------------------------------------------------------------------------------------------------------------------------------------------------------------------------------------------------------------------------------------------------------------------------------------------------------------------------------------------------------------------------------------------------------------------------------------------------------------------------------------------------------------------------------------------------------------------------------------------------------------------------------------------------------------------------------------------------------------------------------------------------------------------------------------------------------------------------------------------------------------------------------------------------------------------------------------------------------------------------------------------------------------------------------------------------------------------------------------------------------------------------------------------------------------------------------------------------------------------------------------------------------------------------------------------------------------------------------------------------------------------------------------------------------------------------------------------------------------------------------------------------------------------------------------------------------------------------------------------------------------------------------------------------------------------------------------------------------------------------------------------------------------------------------------------------------------------------------------------------------------------------------|
| CRB HOTELS, LLC.<br>220 GOODMAN RD. EAST<br>SOUTHAVEN, MS 38671<br>CONTACT:<br>VIJAY VAGHELA<br>PH: 901-270-8544<br>EMAIL: vincevaghela@hotmail.com                    | JIJI CONSTRUCTION, LLC<br>208 POWER DRIVE<br>BATESVILLE, MS 38606<br>CONTACT:<br>JAY VAGHELA<br>PH: 901-830-4243<br>EMAIL: jaivirvaghela@hotmail.com                           | CONTRACTOR                                                                                                                                                                                                                                                                                                                                                                                                                                                                                                                                                                                                                                                                                                                                                                                                                                                                                                                                                                                                                                                                                                                                                                                                                                                                                                                                                                                                                                                                                                                                                                                                                                                                                                                                                                                                                                                                                                                                                                                                                                                                                                                |
| <section-header><text><text><text><text><text><text></text></text></text></text></text></text></section-header>                                                        | MWT ARCHITECTURE<br>5820 MAIN ST., SUITE 501<br>WILLIAMSVILLE, NY 14221<br>CONTACT:<br>PAUL HERENDEEN<br>PROJECT MANAGER<br>PH: 716-631-0600 EXT.121<br>EMAIL: paul@MWTUSA.COM | COVER     INTERIOR DESIGN DRAWINGS     ID100 SERVICE LEVEL FLOOR PLAN     ID100 SERVICE LEVEL FLOOR PLAN     ID101 151 FLOOR PLAN     ID101 151 FLOOR PLAN     ID102 2nd FLOOR PLAN     ID102 2nd FLOOR PLAN     ID103 TYPICAL GUEST ROOM FLOOR PLAN     ID104 SUITE LEVEL FLOOR PLAN     ID400 BASEMENT ENLARGED PLAN & ELEVATIONS     ID401 151 FLOOR ENLARGED PLAN & ELEVATIONS     ID401 151 FLOOR INTERIOR ELEVATIONS     ID401 21 51 FLOOR INTERIOR ELEVATIONS     ID401.2 151 FLOOR INTERIOR ELEVATIONS     ID401.3 151 FLOOR ENLARGED PLAN & ELEVATIONS     ID401.2 151 FLOOR INTERIOR ELEVATIONS     ID401.5 151 FLOOR ENLARGED PLAN & ELEVATIONS     ID401.5 151 FLOOR ENLARGED PLAN & ELEVATIONS     ID401.6 151 FLOOR ENLARGED PLAN & ELEVATIONS     ID401.6 151 FLOOR ENLARGED PLAN & ELEVATIONS     ID401.6 151 FLOOR ENLARGED PLAN & ELEVATIONS     ID401.8 151 FLOOR ENLARGED PLAN & ELEVATIONS     ID401.8 151 FLOOR ENLARGED PLAN & ELEVATIONS     ID401.8 151 FLOOR ENLARGED PLAN & ELEVATIONS     ID402.2 2nd FLOOR ENLARGED PLAN & ELEVATIONS     ID403.3 31 FLOOR ENLARGED PLAN & ELEVATIONS     ID403.3 151 FLOOR ENLARGED PLAN & ELEVATIONS     ID403.3 151 FLOOR ENLARGED PLAN & ELEVATIONS     ID403.1 2nd FLOOR ENLARGED PLAN & ELEVATIONS     ID403.3 151 FLOOR ENLARGED PLAN & ELEVATIONS     ID402.2 2nd FLOOR ENLARGED PLAN & ELEVATIONS     ID402.3 2nd FLOOR ENLARGED PLAN & ELEVATIONS     ID402.4 2nd FLOOR ENLARGED PLAN & ELEVATIONS     ID402.3 2nd FLOOR ENLARGED PLAN & ELEVATIONS     ID402.4 2nd FLOOR ENLARGED PLAN & ELEVATIONS     ID402.4 2nd FLOOR ENLARGED PLAN & ELEVATIONS     ID403 31 dFLOOR ENLARGED PLAN & ELEVATIONS     ID403 31 dFLOOR ENLARGED PLAN & ELEVATIONS     ID403 31 dFLOOR ENLARGED PLAN A ELEVATIONS     ID403 31 dFLOOR ENLARGED PLAN A ELEVATIONS     ID403 31 dFLOOR ENLARGED PLAN A ELEVATIONS     ID43 131 dh FLOOR ENLARGED PLAN A ELEVATIONS     ID43 131 dh FLOOR ENLARGED PLAN A T CORE     ID430 ROOM KEY PLAN     ID451 INTERIOR ELEVATIONS. ROOM #1     ID452 INTERIOR ELEVATIONS. ROOM #2     ID454 INTERIOR ELEVATIONS. ROOM #3     ID |
| PSE DESIGN<br>1000 HILLCREST RD. SUITE 110<br>MOBILE, AL 36695<br>contact:<br>WILLIAM SEALY<br>ENGINEER OF RECORD<br>PH: 251-219-6089<br>EMAIL: WTSEALY@PSEDESIGNS.COM | MEP GREEN DESIGN & BUILD, PLLC<br>17047 EL CAMINO REAL, SUITE 211<br>HOUSTON, TX 77058<br>CONTACT:<br>DUNG VU<br>PME ENGINEER<br>PH: 281-786-1195<br>EMAIL:<br>PME ENGINE      | ID438       INTERIOR ELEVATIONS - ROOM #8         ID459       INTERIOR ELEVATIONS - ROOM #10         ID460       INTERIOR ELEVATIONS - ROOM #10         ID461       INTERIOR ELEVATIONS - ROOM #11         ID462       INTERIOR ELEVATIONS - ROOM #11         ID463       INTERIOR ELEVATIONS - ROOM #11         ID464       INTERIOR ELEVATIONS - ROOM #13         ID466       INTERIOR ELEVATIONS - ROOM #15         ID466       INTERIOR ELEVATIONS - ROOM #16         ID467       INTERIOR ELEVATIONS - ROOM #16         ID468       INTERIOR ELEVATIONS - ROOM #16         ID469       INTERIOR ELEVATIONS - ROOM #16         ID470.1       ENLARGED PLANS - PENTHOUSE SUITE RM #1         ID470.2       INTERIOR ELEVATIONS - PENTHOUSE SUITE RM #1         ID470.3       INTERIOR ELEVATIONS - PENTHOUSE SUITE RM #2         ID470.4       INTERIOR ELEVATIONS - PENTHOUSE SUITE RM #2         ID470.5       INTERIOR ELEVATIONS - PENTHOUSE SUITE RM #2         ID470.6       INTERIOR ELEVATIONS - ADA QR ROOM #15 - GUEST BATHROOM         ID472       INTERIOR ELEVATIONS - ADA KING ROOM #10 - GUEST BATHROOMS         ID473       INTERIOR ELEVATIONS - KING ROOM #11 - GUEST BATHROOMS         ID474       INTERIOR ELEVATIONS - KING ROOM #10 - GUEST BATHROOMS         ID475       INTERIOR ELEVATIONS                                                                                                                                                                                                                                                                                                                                                                                                                                                                                                                                                                                                                                                                                                                                                                                                    |