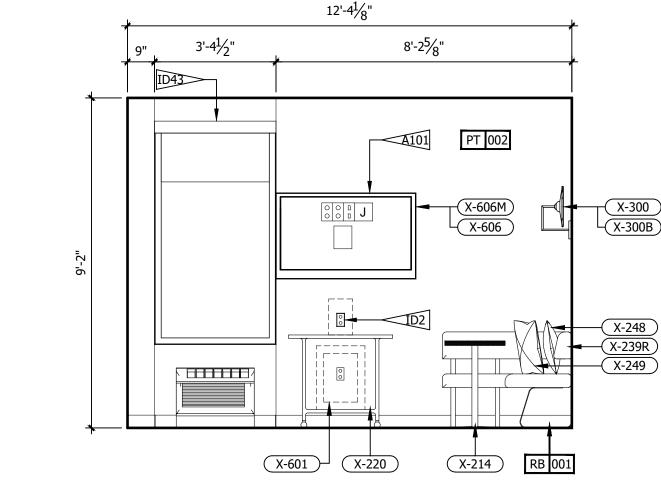

| INTERIOR DESIGN PACKAGE<br>ALOFT MEMPHIS D<br>161 JEFFERSON A<br>MEMPHIS, TENNE                                                                                        | VE.                                                                                                                                                                            | <image/> <image/>                                                                                                                                                                                                                                                                                                                                                                                                                                                                                                                                                                                                                                                                                                                                                                                                                                                                                                                                                                                                                                                                                                                                                                                                                                                                                                                                                                                                                                                                                                                                                                                                                                                                                                                                                                                                                                                                                                                                                                                                                                                                                                         |
|------------------------------------------------------------------------------------------------------------------------------------------------------------------------|--------------------------------------------------------------------------------------------------------------------------------------------------------------------------------|---------------------------------------------------------------------------------------------------------------------------------------------------------------------------------------------------------------------------------------------------------------------------------------------------------------------------------------------------------------------------------------------------------------------------------------------------------------------------------------------------------------------------------------------------------------------------------------------------------------------------------------------------------------------------------------------------------------------------------------------------------------------------------------------------------------------------------------------------------------------------------------------------------------------------------------------------------------------------------------------------------------------------------------------------------------------------------------------------------------------------------------------------------------------------------------------------------------------------------------------------------------------------------------------------------------------------------------------------------------------------------------------------------------------------------------------------------------------------------------------------------------------------------------------------------------------------------------------------------------------------------------------------------------------------------------------------------------------------------------------------------------------------------------------------------------------------------------------------------------------------------------------------------------------------------------------------------------------------------------------------------------------------------------------------------------------------------------------------------------------------|
| CRB HOTELS, LLC.<br>220 GOODMAN RD. EAST<br>SOUTHAVEN, MS 38671<br>CONTACT:<br>VIJAY VAGHELA<br>PH: 901-270-8544<br>EMAIL: vincevaghela@hotmail.com                    | JIJI CONSTRUCTION, LLC<br>208 POWER DRIVE<br>BATESVILLE, MS 38606<br>CONTACT:<br>JAY VAGHELA<br>PH: 901-830-4243<br>EMAIL: jaivirvaghela@hotmail.com                           | CONTRACTOR                                                                                                                                                                                                                                                                                                                                                                                                                                                                                                                                                                                                                                                                                                                                                                                                                                                                                                                                                                                                                                                                                                                                                                                                                                                                                                                                                                                                                                                                                                                                                                                                                                                                                                                                                                                                                                                                                                                                                                                                                                                                                                                |
| <section-header><text><text><text><text><text><text></text></text></text></text></text></text></section-header>                                                        | MWT ARCHITECTURE<br>5820 MAIN ST., SUITE 501<br>WILLIAMSVILLE, NY 14221<br>CONTACT:<br>PAUL HERENDEEN<br>PROJECT MANAGER<br>PH: 716-631-0600 EXT.121<br>EMAIL: paul@MWTUSA.COM | COVER     INTERIOR DESIGN DRAWINGS     ID100 SERVICE LEVEL FLOOR PLAN     ID100 SERVICE LEVEL FLOOR PLAN     ID101 151 FLOOR PLAN     ID101 151 FLOOR PLAN     ID102 2nd FLOOR PLAN     ID102 2nd FLOOR PLAN     ID103 TYPICAL GUEST ROOM FLOOR PLAN     ID104 SUITE LEVEL FLOOR PLAN     ID400 BASEMENT ENLARGED PLAN & ELEVATIONS     ID401 151 FLOOR ENLARGED PLAN & ELEVATIONS     ID401 151 FLOOR INTERIOR ELEVATIONS     ID401 21 51 FLOOR INTERIOR ELEVATIONS     ID401.2 151 FLOOR INTERIOR ELEVATIONS     ID401.3 151 FLOOR ENLARGED PLAN & ELEVATIONS     ID401.2 151 FLOOR INTERIOR ELEVATIONS     ID401.5 151 FLOOR ENLARGED PLAN & ELEVATIONS     ID401.5 151 FLOOR ENLARGED PLAN & ELEVATIONS     ID401.6 151 FLOOR ENLARGED PLAN & ELEVATIONS     ID401.6 151 FLOOR ENLARGED PLAN & ELEVATIONS     ID401.6 151 FLOOR ENLARGED PLAN & ELEVATIONS     ID401.8 151 FLOOR ENLARGED PLAN & ELEVATIONS     ID401.8 151 FLOOR ENLARGED PLAN & ELEVATIONS     ID401.8 151 FLOOR ENLARGED PLAN & ELEVATIONS     ID402.2 2nd FLOOR ENLARGED PLAN & ELEVATIONS     ID403.3 31 FLOOR ENLARGED PLAN & ELEVATIONS     ID403.3 151 FLOOR ENLARGED PLAN & ELEVATIONS     ID403.3 151 FLOOR ENLARGED PLAN & ELEVATIONS     ID403.1 2nd FLOOR ENLARGED PLAN & ELEVATIONS     ID403.3 151 FLOOR ENLARGED PLAN & ELEVATIONS     ID402.2 2nd FLOOR ENLARGED PLAN & ELEVATIONS     ID402.3 2nd FLOOR ENLARGED PLAN & ELEVATIONS     ID402.4 2nd FLOOR ENLARGED PLAN & ELEVATIONS     ID402.3 2nd FLOOR ENLARGED PLAN & ELEVATIONS     ID402.4 2nd FLOOR ENLARGED PLAN & ELEVATIONS     ID402.4 2nd FLOOR ENLARGED PLAN & ELEVATIONS     ID403 31 dFLOOR ENLARGED PLAN & ELEVATIONS     ID403 31 dFLOOR ENLARGED PLAN & ELEVATIONS     ID403 31 dFLOOR ENLARGED PLAN A ELEVATIONS     ID403 31 dFLOOR ENLARGED PLAN A ELEVATIONS     ID403 31 dFLOOR ENLARGED PLAN A ELEVATIONS     ID43 131 dh FLOOR ENLARGED PLAN A ELEVATIONS     ID43 131 dh FLOOR ENLARGED PLAN A T CORE     ID430 ROOM KEY PLAN     ID451 INTERIOR ELEVATIONS. ROOM #1     ID452 INTERIOR ELEVATIONS. ROOM #2     ID454 INTERIOR ELEVATIONS. ROOM #3     ID |
| PSE DESIGN<br>1000 HILLCREST RD. SUITE 110<br>MOBILE, AL 36695<br>contact:<br>WILLIAM SEALY<br>ENGINEER OF RECORD<br>PH: 251-219-6089<br>EMAIL: WTSEALY@PSEDESIGNS.COM | MEP GREEN DESIGN & BUILD, PLLC<br>17047 EL CAMINO REAL, SUITE 211<br>HOUSTON, TX 77058<br>CONTACT:<br>DUNG VU<br>PME ENGINEER<br>PH: 281-786-1195<br>EMAIL:<br>PME ENGINE      | ID438       INTERIOR ELEVATIONS - ROOM #8         ID459       INTERIOR ELEVATIONS - ROOM #10         ID460       INTERIOR ELEVATIONS - ROOM #10         ID461       INTERIOR ELEVATIONS - ROOM #11         ID462       INTERIOR ELEVATIONS - ROOM #11         ID463       INTERIOR ELEVATIONS - ROOM #11         ID464       INTERIOR ELEVATIONS - ROOM #13         ID466       INTERIOR ELEVATIONS - ROOM #15         ID466       INTERIOR ELEVATIONS - ROOM #16         ID467       INTERIOR ELEVATIONS - ROOM #16         ID468       INTERIOR ELEVATIONS - ROOM #16         ID469       INTERIOR ELEVATIONS - ROOM #16         ID470.1       ENLARGED PLANS - PENTHOUSE SUITE RM #1         ID470.2       INTERIOR ELEVATIONS - PENTHOUSE SUITE RM #1         ID470.3       INTERIOR ELEVATIONS - PENTHOUSE SUITE RM #2         ID470.4       INTERIOR ELEVATIONS - PENTHOUSE SUITE RM #2         ID470.5       INTERIOR ELEVATIONS - PENTHOUSE SUITE RM #2         ID470.6       INTERIOR ELEVATIONS - ADA QR ROOM #15 - GUEST BATHROOM         ID472       INTERIOR ELEVATIONS - ADA KING ROOM #10 - GUEST BATHROOMS         ID473       INTERIOR ELEVATIONS - KING ROOM #11 - GUEST BATHROOMS         ID474       INTERIOR ELEVATIONS - KING ROOM #10 - GUEST BATHROOMS         ID475       INTERIOR ELEVATIONS                                                                                                                                                                                                                                                                                                                                                                                                                                                                                                                                                                                                                                                                                                                                                                                                    |