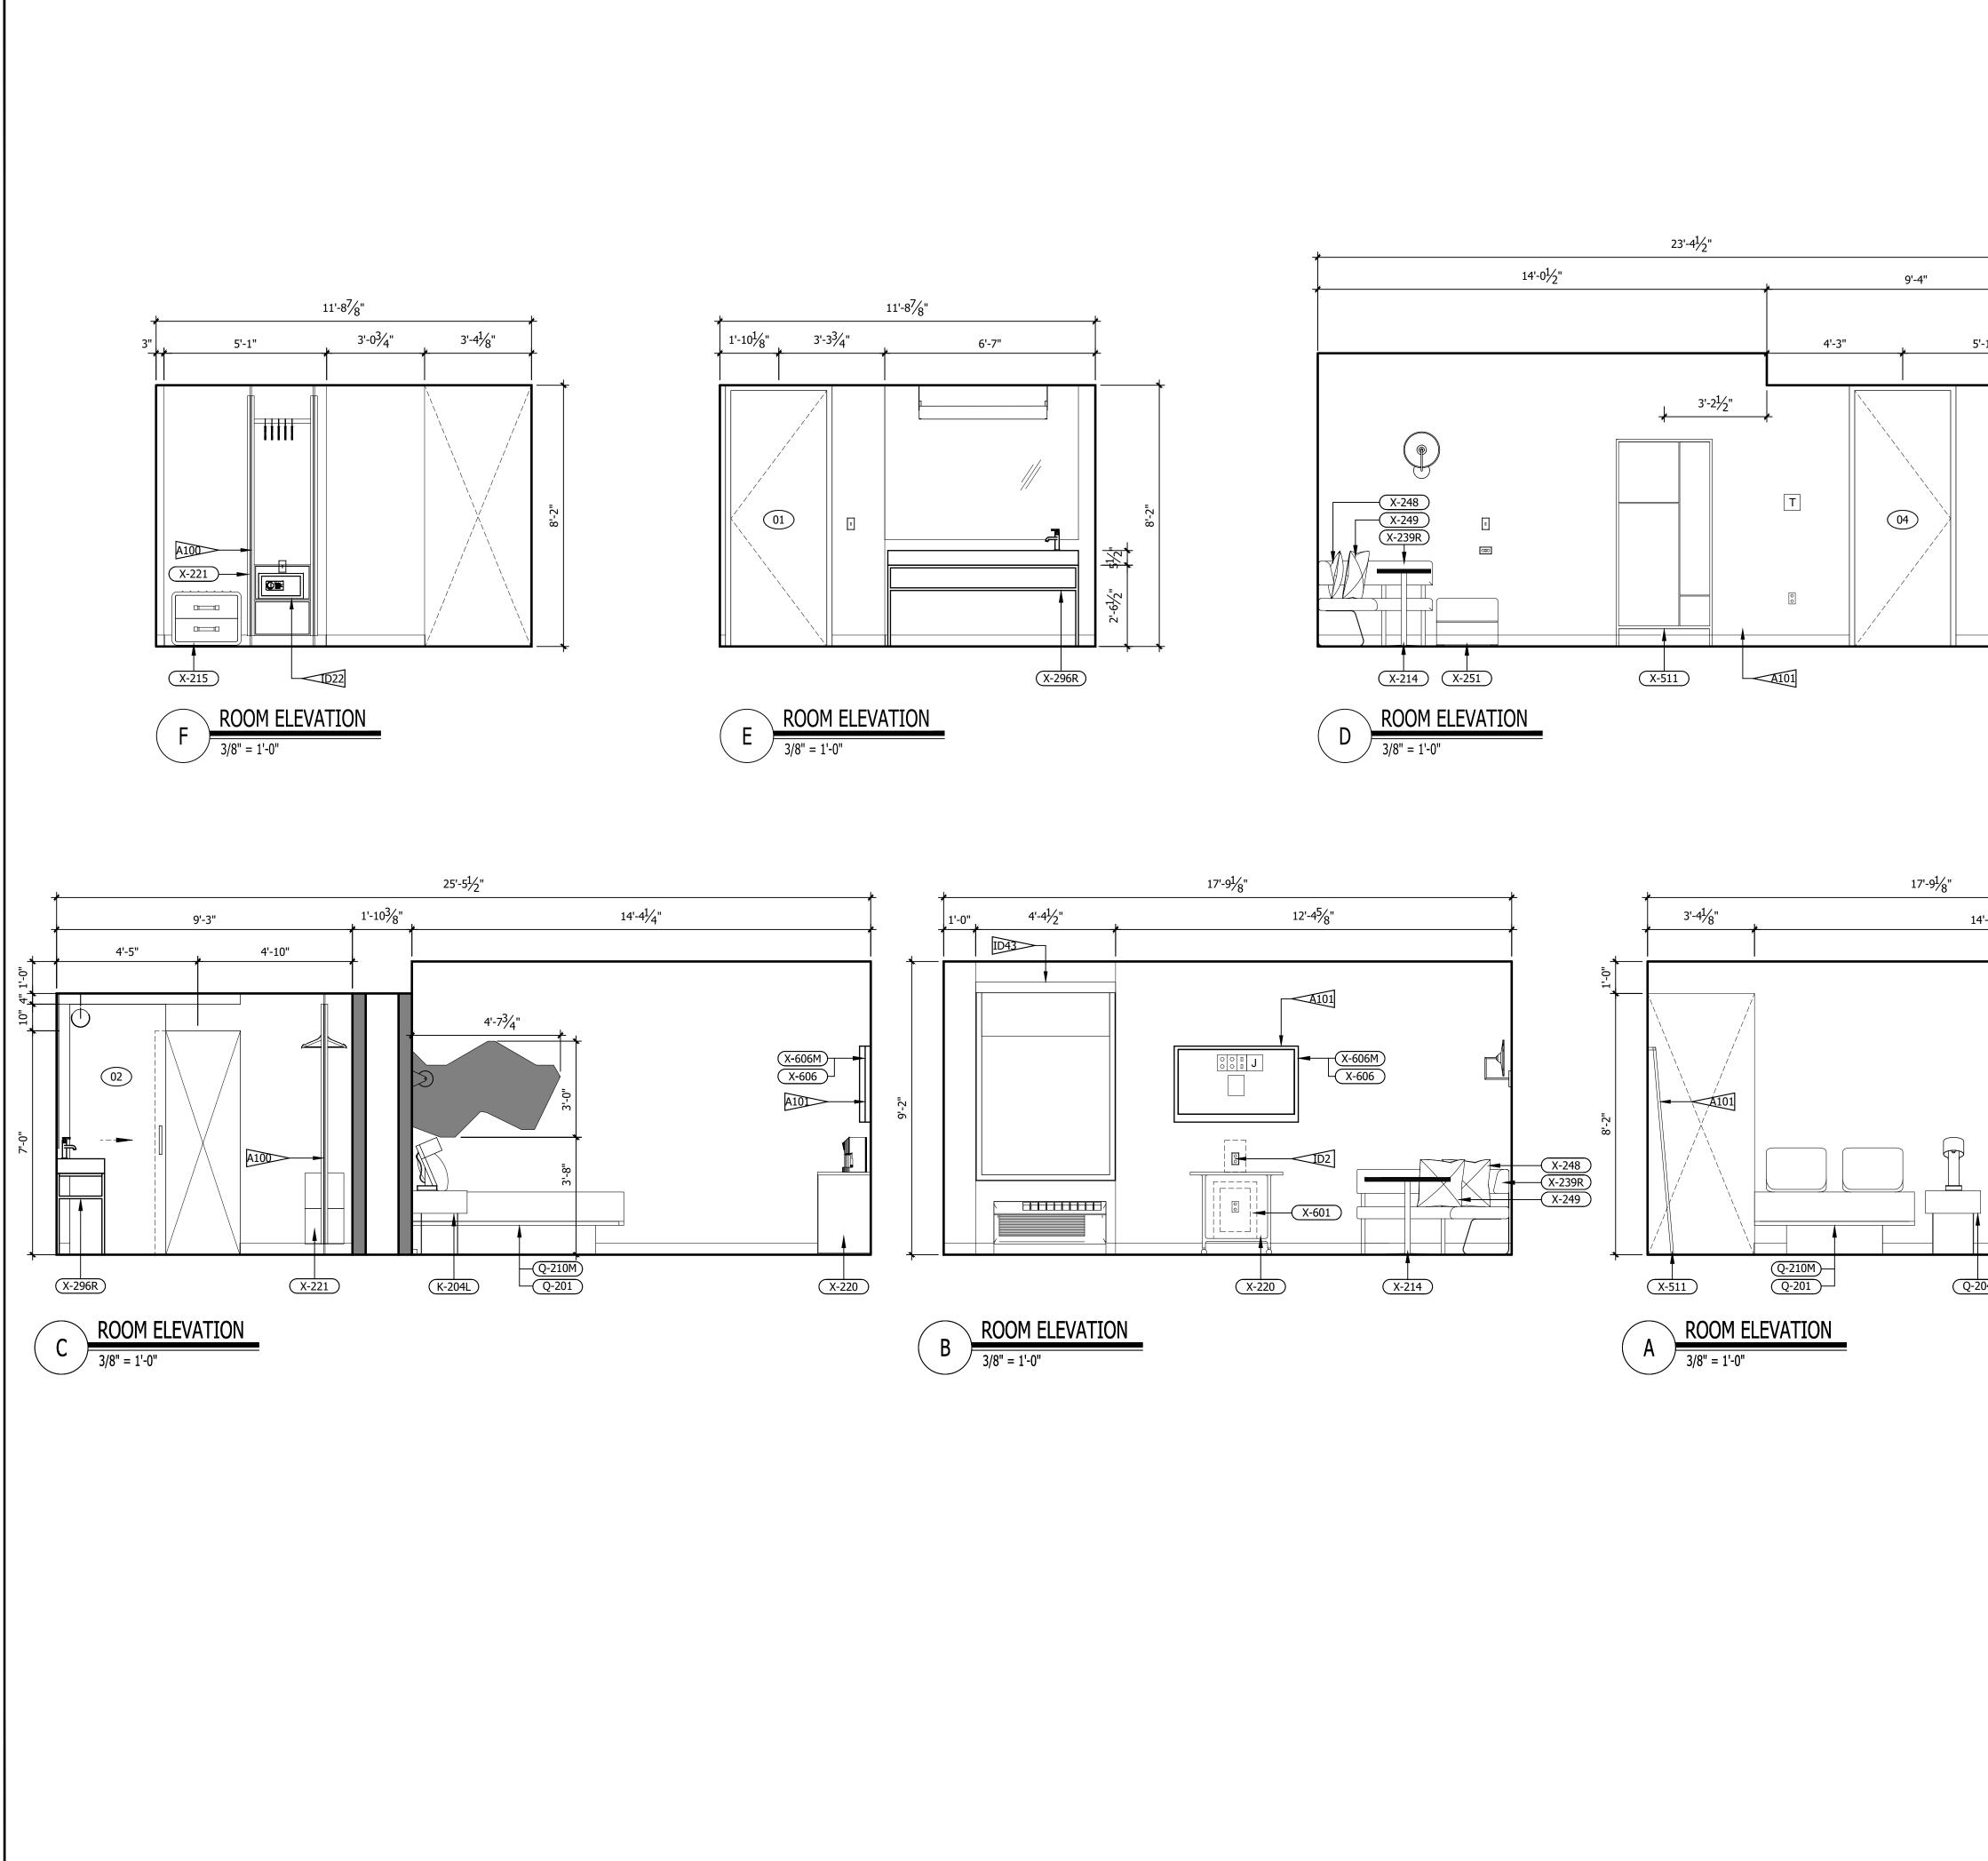

| INTERIOR DESIGN PACKAGE<br>ALOFT MEMPHIS D<br>161 JEFFERSON A<br>MEMPHIS, TENNE                                                                                        | VE.                                                                                                                                                                            | <image/> <image/>                                                                                                                                                                                                                                                                                                                                                                                                                                                                                                                                                                                                                                                                                                                                                                                                                                                                                                                                                                                                                                                                                                                                                                                                                                                                                                                                                                                                                                                                                                                                                                                                                                                                                                                                                                                                                                                                                                                                                                                                                                                                                                         |
|------------------------------------------------------------------------------------------------------------------------------------------------------------------------|--------------------------------------------------------------------------------------------------------------------------------------------------------------------------------|---------------------------------------------------------------------------------------------------------------------------------------------------------------------------------------------------------------------------------------------------------------------------------------------------------------------------------------------------------------------------------------------------------------------------------------------------------------------------------------------------------------------------------------------------------------------------------------------------------------------------------------------------------------------------------------------------------------------------------------------------------------------------------------------------------------------------------------------------------------------------------------------------------------------------------------------------------------------------------------------------------------------------------------------------------------------------------------------------------------------------------------------------------------------------------------------------------------------------------------------------------------------------------------------------------------------------------------------------------------------------------------------------------------------------------------------------------------------------------------------------------------------------------------------------------------------------------------------------------------------------------------------------------------------------------------------------------------------------------------------------------------------------------------------------------------------------------------------------------------------------------------------------------------------------------------------------------------------------------------------------------------------------------------------------------------------------------------------------------------------------|
| CRB HOTELS, LLC.<br>220 GOODMAN RD. EAST<br>SOUTHAVEN, MS 38671<br>CONTACT:<br>VIJAY VAGHELA<br>PH: 901-270-8544<br>EMAIL: vincevaghela@hotmail.com                    | JIJI CONSTRUCTION, LLC<br>208 POWER DRIVE<br>BATESVILLE, MS 38606<br>CONTACT:<br>JAY VAGHELA<br>PH: 901-830-4243<br>EMAIL: jaivirvaghela@hotmail.com                           | CONTRACTOR                                                                                                                                                                                                                                                                                                                                                                                                                                                                                                                                                                                                                                                                                                                                                                                                                                                                                                                                                                                                                                                                                                                                                                                                                                                                                                                                                                                                                                                                                                                                                                                                                                                                                                                                                                                                                                                                                                                                                                                                                                                                                                                |
| <section-header><text><text><text><text><text><text></text></text></text></text></text></text></section-header>                                                        | MWT ARCHITECTURE<br>5820 MAIN ST., SUITE 501<br>WILLIAMSVILLE, NY 14221<br>CONTACT:<br>PAUL HERENDEEN<br>PROJECT MANAGER<br>PH: 716-631-0600 EXT.121<br>EMAIL: paul@MWTUSA.COM | COVER     INTERIOR DESIGN DRAWINGS     ID100 SERVICE LEVEL FLOOR PLAN     ID100 SERVICE LEVEL FLOOR PLAN     ID101 151 FLOOR PLAN     ID101 151 FLOOR PLAN     ID102 2nd FLOOR PLAN     ID102 2nd FLOOR PLAN     ID103 TYPICAL GUEST ROOM FLOOR PLAN     ID104 SUITE LEVEL FLOOR PLAN     ID400 BASEMENT ENLARGED PLAN & ELEVATIONS     ID401 151 FLOOR ENLARGED PLAN & ELEVATIONS     ID401 151 FLOOR INTERIOR ELEVATIONS     ID401 21 51 FLOOR INTERIOR ELEVATIONS     ID401.2 151 FLOOR INTERIOR ELEVATIONS     ID401.3 151 FLOOR ENLARGED PLAN & ELEVATIONS     ID401.2 151 FLOOR INTERIOR ELEVATIONS     ID401.5 151 FLOOR ENLARGED PLAN & ELEVATIONS     ID401.5 151 FLOOR ENLARGED PLAN & ELEVATIONS     ID401.6 151 FLOOR ENLARGED PLAN & ELEVATIONS     ID401.6 151 FLOOR ENLARGED PLAN & ELEVATIONS     ID401.6 151 FLOOR ENLARGED PLAN & ELEVATIONS     ID401.8 151 FLOOR ENLARGED PLAN & ELEVATIONS     ID401.8 151 FLOOR ENLARGED PLAN & ELEVATIONS     ID401.8 151 FLOOR ENLARGED PLAN & ELEVATIONS     ID402.2 2nd FLOOR ENLARGED PLAN & ELEVATIONS     ID403.3 31 FLOOR ENLARGED PLAN & ELEVATIONS     ID403.3 151 FLOOR ENLARGED PLAN & ELEVATIONS     ID403.3 151 FLOOR ENLARGED PLAN & ELEVATIONS     ID403.1 2nd FLOOR ENLARGED PLAN & ELEVATIONS     ID403.3 151 FLOOR ENLARGED PLAN & ELEVATIONS     ID402.2 2nd FLOOR ENLARGED PLAN & ELEVATIONS     ID402.3 2nd FLOOR ENLARGED PLAN & ELEVATIONS     ID402.4 2nd FLOOR ENLARGED PLAN & ELEVATIONS     ID402.3 2nd FLOOR ENLARGED PLAN & ELEVATIONS     ID402.4 2nd FLOOR ENLARGED PLAN & ELEVATIONS     ID402.4 2nd FLOOR ENLARGED PLAN & ELEVATIONS     ID403 31 dFLOOR ENLARGED PLAN & ELEVATIONS     ID403 31 dFLOOR ENLARGED PLAN & ELEVATIONS     ID403 31 dFLOOR ENLARGED PLAN A ELEVATIONS     ID403 31 dFLOOR ENLARGED PLAN A ELEVATIONS     ID403 31 dFLOOR ENLARGED PLAN A ELEVATIONS     ID43 131 dh FLOOR ENLARGED PLAN A ELEVATIONS     ID43 131 dh FLOOR ENLARGED PLAN A T CORE     ID430 ROOM KEY PLAN     ID451 INTERIOR ELEVATIONS. ROOM #1     ID452 INTERIOR ELEVATIONS. ROOM #2     ID454 INTERIOR ELEVATIONS. ROOM #3     ID |
| PSE DESIGN<br>1000 HILLCREST RD. SUITE 110<br>MOBILE, AL 36695<br>contact:<br>WILLIAM SEALY<br>ENGINEER OF RECORD<br>PH: 251-219-6089<br>EMAIL: WTSEALY@PSEDESIGNS.COM | MEP GREEN DESIGN & BUILD, PLLC<br>17047 EL CAMINO REAL, SUITE 211<br>HOUSTON, TX 77058<br>CONTACT:<br>DUNG VU<br>PME ENGINEER<br>PH: 281-786-1195<br>EMAIL:<br>PME ENGINE      | ID438       INTERIOR ELEVATIONS - ROOM #8         ID459       INTERIOR ELEVATIONS - ROOM #10         ID460       INTERIOR ELEVATIONS - ROOM #10         ID461       INTERIOR ELEVATIONS - ROOM #11         ID462       INTERIOR ELEVATIONS - ROOM #11         ID463       INTERIOR ELEVATIONS - ROOM #11         ID464       INTERIOR ELEVATIONS - ROOM #13         ID466       INTERIOR ELEVATIONS - ROOM #15         ID466       INTERIOR ELEVATIONS - ROOM #16         ID467       INTERIOR ELEVATIONS - ROOM #16         ID468       INTERIOR ELEVATIONS - ROOM #16         ID469       INTERIOR ELEVATIONS - ROOM #16         ID470.1       ENLARGED PLANS - PENTHOUSE SUITE RM #1         ID470.2       INTERIOR ELEVATIONS - PENTHOUSE SUITE RM #1         ID470.3       INTERIOR ELEVATIONS - PENTHOUSE SUITE RM #2         ID470.4       INTERIOR ELEVATIONS - PENTHOUSE SUITE RM #2         ID470.5       INTERIOR ELEVATIONS - PENTHOUSE SUITE RM #2         ID470.6       INTERIOR ELEVATIONS - ADA QR ROOM #15 - GUEST BATHROOM         ID472       INTERIOR ELEVATIONS - ADA KING ROOM #10 - GUEST BATHROOMS         ID473       INTERIOR ELEVATIONS - KING ROOM #11 - GUEST BATHROOMS         ID474       INTERIOR ELEVATIONS - KING ROOM #10 - GUEST BATHROOMS         ID475       INTERIOR ELEVATIONS                                                                                                                                                                                                                                                                                                                                                                                                                                                                                                                                                                                                                                                                                                                                                                                                    |