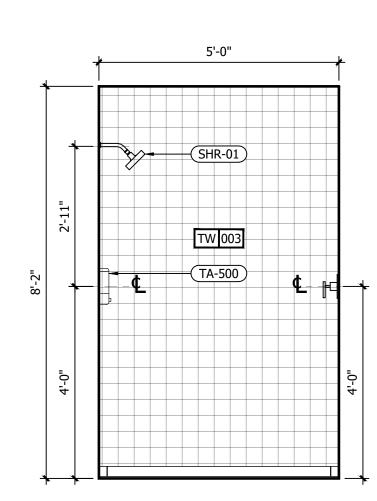

| INTERIOR DESIGN PACKAGE<br>ALOFT MEMPHIS D<br>161 JEFFERSON A<br>MEMPHIS, TENNE                                                                                        | VE.                                                                                                                                                                            | <image/> <image/>                                                                                                                                                                                                                                                                                                                                                                                                                                                                                                                                                                                                                                                                                                                                                                                                                                                                                                                                                                                                                                                                                                                                                                                                                                                                                                                                                                                                                                                                                                                                                                                                                                                                                                                                                                                                                                                                                                                                                                                                                                                                                                         |
|------------------------------------------------------------------------------------------------------------------------------------------------------------------------|--------------------------------------------------------------------------------------------------------------------------------------------------------------------------------|---------------------------------------------------------------------------------------------------------------------------------------------------------------------------------------------------------------------------------------------------------------------------------------------------------------------------------------------------------------------------------------------------------------------------------------------------------------------------------------------------------------------------------------------------------------------------------------------------------------------------------------------------------------------------------------------------------------------------------------------------------------------------------------------------------------------------------------------------------------------------------------------------------------------------------------------------------------------------------------------------------------------------------------------------------------------------------------------------------------------------------------------------------------------------------------------------------------------------------------------------------------------------------------------------------------------------------------------------------------------------------------------------------------------------------------------------------------------------------------------------------------------------------------------------------------------------------------------------------------------------------------------------------------------------------------------------------------------------------------------------------------------------------------------------------------------------------------------------------------------------------------------------------------------------------------------------------------------------------------------------------------------------------------------------------------------------------------------------------------------------|
| CRB HOTELS, LLC.<br>220 GOODMAN RD. EAST<br>SOUTHAVEN, MS 38671<br>CONTACT:<br>VIJAY VAGHELA<br>PH: 901-270-8544<br>EMAIL: vincevaghela@hotmail.com                    | JIJI CONSTRUCTION, LLC<br>208 POWER DRIVE<br>BATESVILLE, MS 38606<br>CONTACT:<br>JAY VAGHELA<br>PH: 901-830-4243<br>EMAIL: jaivirvaghela@hotmail.com                           | CONTRACTOR                                                                                                                                                                                                                                                                                                                                                                                                                                                                                                                                                                                                                                                                                                                                                                                                                                                                                                                                                                                                                                                                                                                                                                                                                                                                                                                                                                                                                                                                                                                                                                                                                                                                                                                                                                                                                                                                                                                                                                                                                                                                                                                |
| <section-header><text><text><text><text><text><text></text></text></text></text></text></text></section-header>                                                        | MWT ARCHITECTURE<br>5820 MAIN ST., SUITE 501<br>WILLIAMSVILLE, NY 14221<br>CONTACT:<br>PAUL HERENDEEN<br>PROJECT MANAGER<br>PH: 716-631-0600 EXT.121<br>EMAIL: paul@MWTUSA.COM | COVER     INTERIOR DESIGN DRAWINGS     ID100 SERVICE LEVEL FLOOR PLAN     ID100 SERVICE LEVEL FLOOR PLAN     ID101 151 FLOOR PLAN     ID101 151 FLOOR PLAN     ID102 2nd FLOOR PLAN     ID102 2nd FLOOR PLAN     ID103 TYPICAL GUEST ROOM FLOOR PLAN     ID104 SUITE LEVEL FLOOR PLAN     ID400 BASEMENT ENLARGED PLAN & ELEVATIONS     ID401 151 FLOOR ENLARGED PLAN & ELEVATIONS     ID401 151 FLOOR INTERIOR ELEVATIONS     ID401 21 51 FLOOR INTERIOR ELEVATIONS     ID401.2 151 FLOOR INTERIOR ELEVATIONS     ID401.3 151 FLOOR ENLARGED PLAN & ELEVATIONS     ID401.2 151 FLOOR INTERIOR ELEVATIONS     ID401.5 151 FLOOR ENLARGED PLAN & ELEVATIONS     ID401.5 151 FLOOR ENLARGED PLAN & ELEVATIONS     ID401.6 151 FLOOR ENLARGED PLAN & ELEVATIONS     ID401.6 151 FLOOR ENLARGED PLAN & ELEVATIONS     ID401.6 151 FLOOR ENLARGED PLAN & ELEVATIONS     ID401.8 151 FLOOR ENLARGED PLAN & ELEVATIONS     ID401.8 151 FLOOR ENLARGED PLAN & ELEVATIONS     ID401.8 151 FLOOR ENLARGED PLAN & ELEVATIONS     ID402.2 2nd FLOOR ENLARGED PLAN & ELEVATIONS     ID403.3 31 FLOOR ENLARGED PLAN & ELEVATIONS     ID403.3 151 FLOOR ENLARGED PLAN & ELEVATIONS     ID403.3 151 FLOOR ENLARGED PLAN & ELEVATIONS     ID403.1 2nd FLOOR ENLARGED PLAN & ELEVATIONS     ID403.3 151 FLOOR ENLARGED PLAN & ELEVATIONS     ID402.2 2nd FLOOR ENLARGED PLAN & ELEVATIONS     ID402.3 2nd FLOOR ENLARGED PLAN & ELEVATIONS     ID402.4 2nd FLOOR ENLARGED PLAN & ELEVATIONS     ID402.3 2nd FLOOR ENLARGED PLAN & ELEVATIONS     ID402.4 2nd FLOOR ENLARGED PLAN & ELEVATIONS     ID402.4 2nd FLOOR ENLARGED PLAN & ELEVATIONS     ID403 31 dFLOOR ENLARGED PLAN & ELEVATIONS     ID403 31 dFLOOR ENLARGED PLAN & ELEVATIONS     ID403 31 dFLOOR ENLARGED PLAN A ELEVATIONS     ID403 31 dFLOOR ENLARGED PLAN A ELEVATIONS     ID403 31 dFLOOR ENLARGED PLAN A ELEVATIONS     ID43 131 dh FLOOR ENLARGED PLAN A ELEVATIONS     ID43 131 dh FLOOR ENLARGED PLAN A T CORE     ID430 ROOM KEY PLAN     ID451 INTERIOR ELEVATIONS. ROOM #1     ID452 INTERIOR ELEVATIONS. ROOM #2     ID454 INTERIOR ELEVATIONS. ROOM #3     ID |
| PSE DESIGN<br>1000 HILLCREST RD. SUITE 110<br>MOBILE, AL 36695<br>contact:<br>WILLIAM SEALY<br>ENGINEER OF RECORD<br>PH: 251-219-6089<br>EMAIL: WTSEALY@PSEDESIGNS.COM | MEP GREEN DESIGN & BUILD, PLLC<br>17047 EL CAMINO REAL, SUITE 211<br>HOUSTON, TX 77058<br>CONTACT:<br>DUNG VU<br>PME ENGINEER<br>PH: 281-786-1195<br>EMAIL:<br>PME ENGINE      | ID438       INTERIOR ELEVATIONS - ROOM #8         ID459       INTERIOR ELEVATIONS - ROOM #10         ID460       INTERIOR ELEVATIONS - ROOM #10         ID461       INTERIOR ELEVATIONS - ROOM #11         ID462       INTERIOR ELEVATIONS - ROOM #11         ID463       INTERIOR ELEVATIONS - ROOM #11         ID464       INTERIOR ELEVATIONS - ROOM #13         ID466       INTERIOR ELEVATIONS - ROOM #15         ID466       INTERIOR ELEVATIONS - ROOM #16         ID467       INTERIOR ELEVATIONS - ROOM #16         ID468       INTERIOR ELEVATIONS - ROOM #16         ID469       INTERIOR ELEVATIONS - ROOM #16         ID470.1       ENLARGED PLANS - PENTHOUSE SUITE RM #1         ID470.2       INTERIOR ELEVATIONS - PENTHOUSE SUITE RM #1         ID470.3       INTERIOR ELEVATIONS - PENTHOUSE SUITE RM #2         ID470.4       INTERIOR ELEVATIONS - PENTHOUSE SUITE RM #2         ID470.5       INTERIOR ELEVATIONS - PENTHOUSE SUITE RM #2         ID470.6       INTERIOR ELEVATIONS - ADA QR ROOM #15 - GUEST BATHROOM         ID472       INTERIOR ELEVATIONS - ADA KING ROOM #10 - GUEST BATHROOMS         ID473       INTERIOR ELEVATIONS - KING ROOM #11 - GUEST BATHROOMS         ID474       INTERIOR ELEVATIONS - KING ROOM #10 - GUEST BATHROOMS         ID475       INTERIOR ELEVATIONS                                                                                                                                                                                                                                                                                                                                                                                                                                                                                                                                                                                                                                                                                                                                                                                                    |