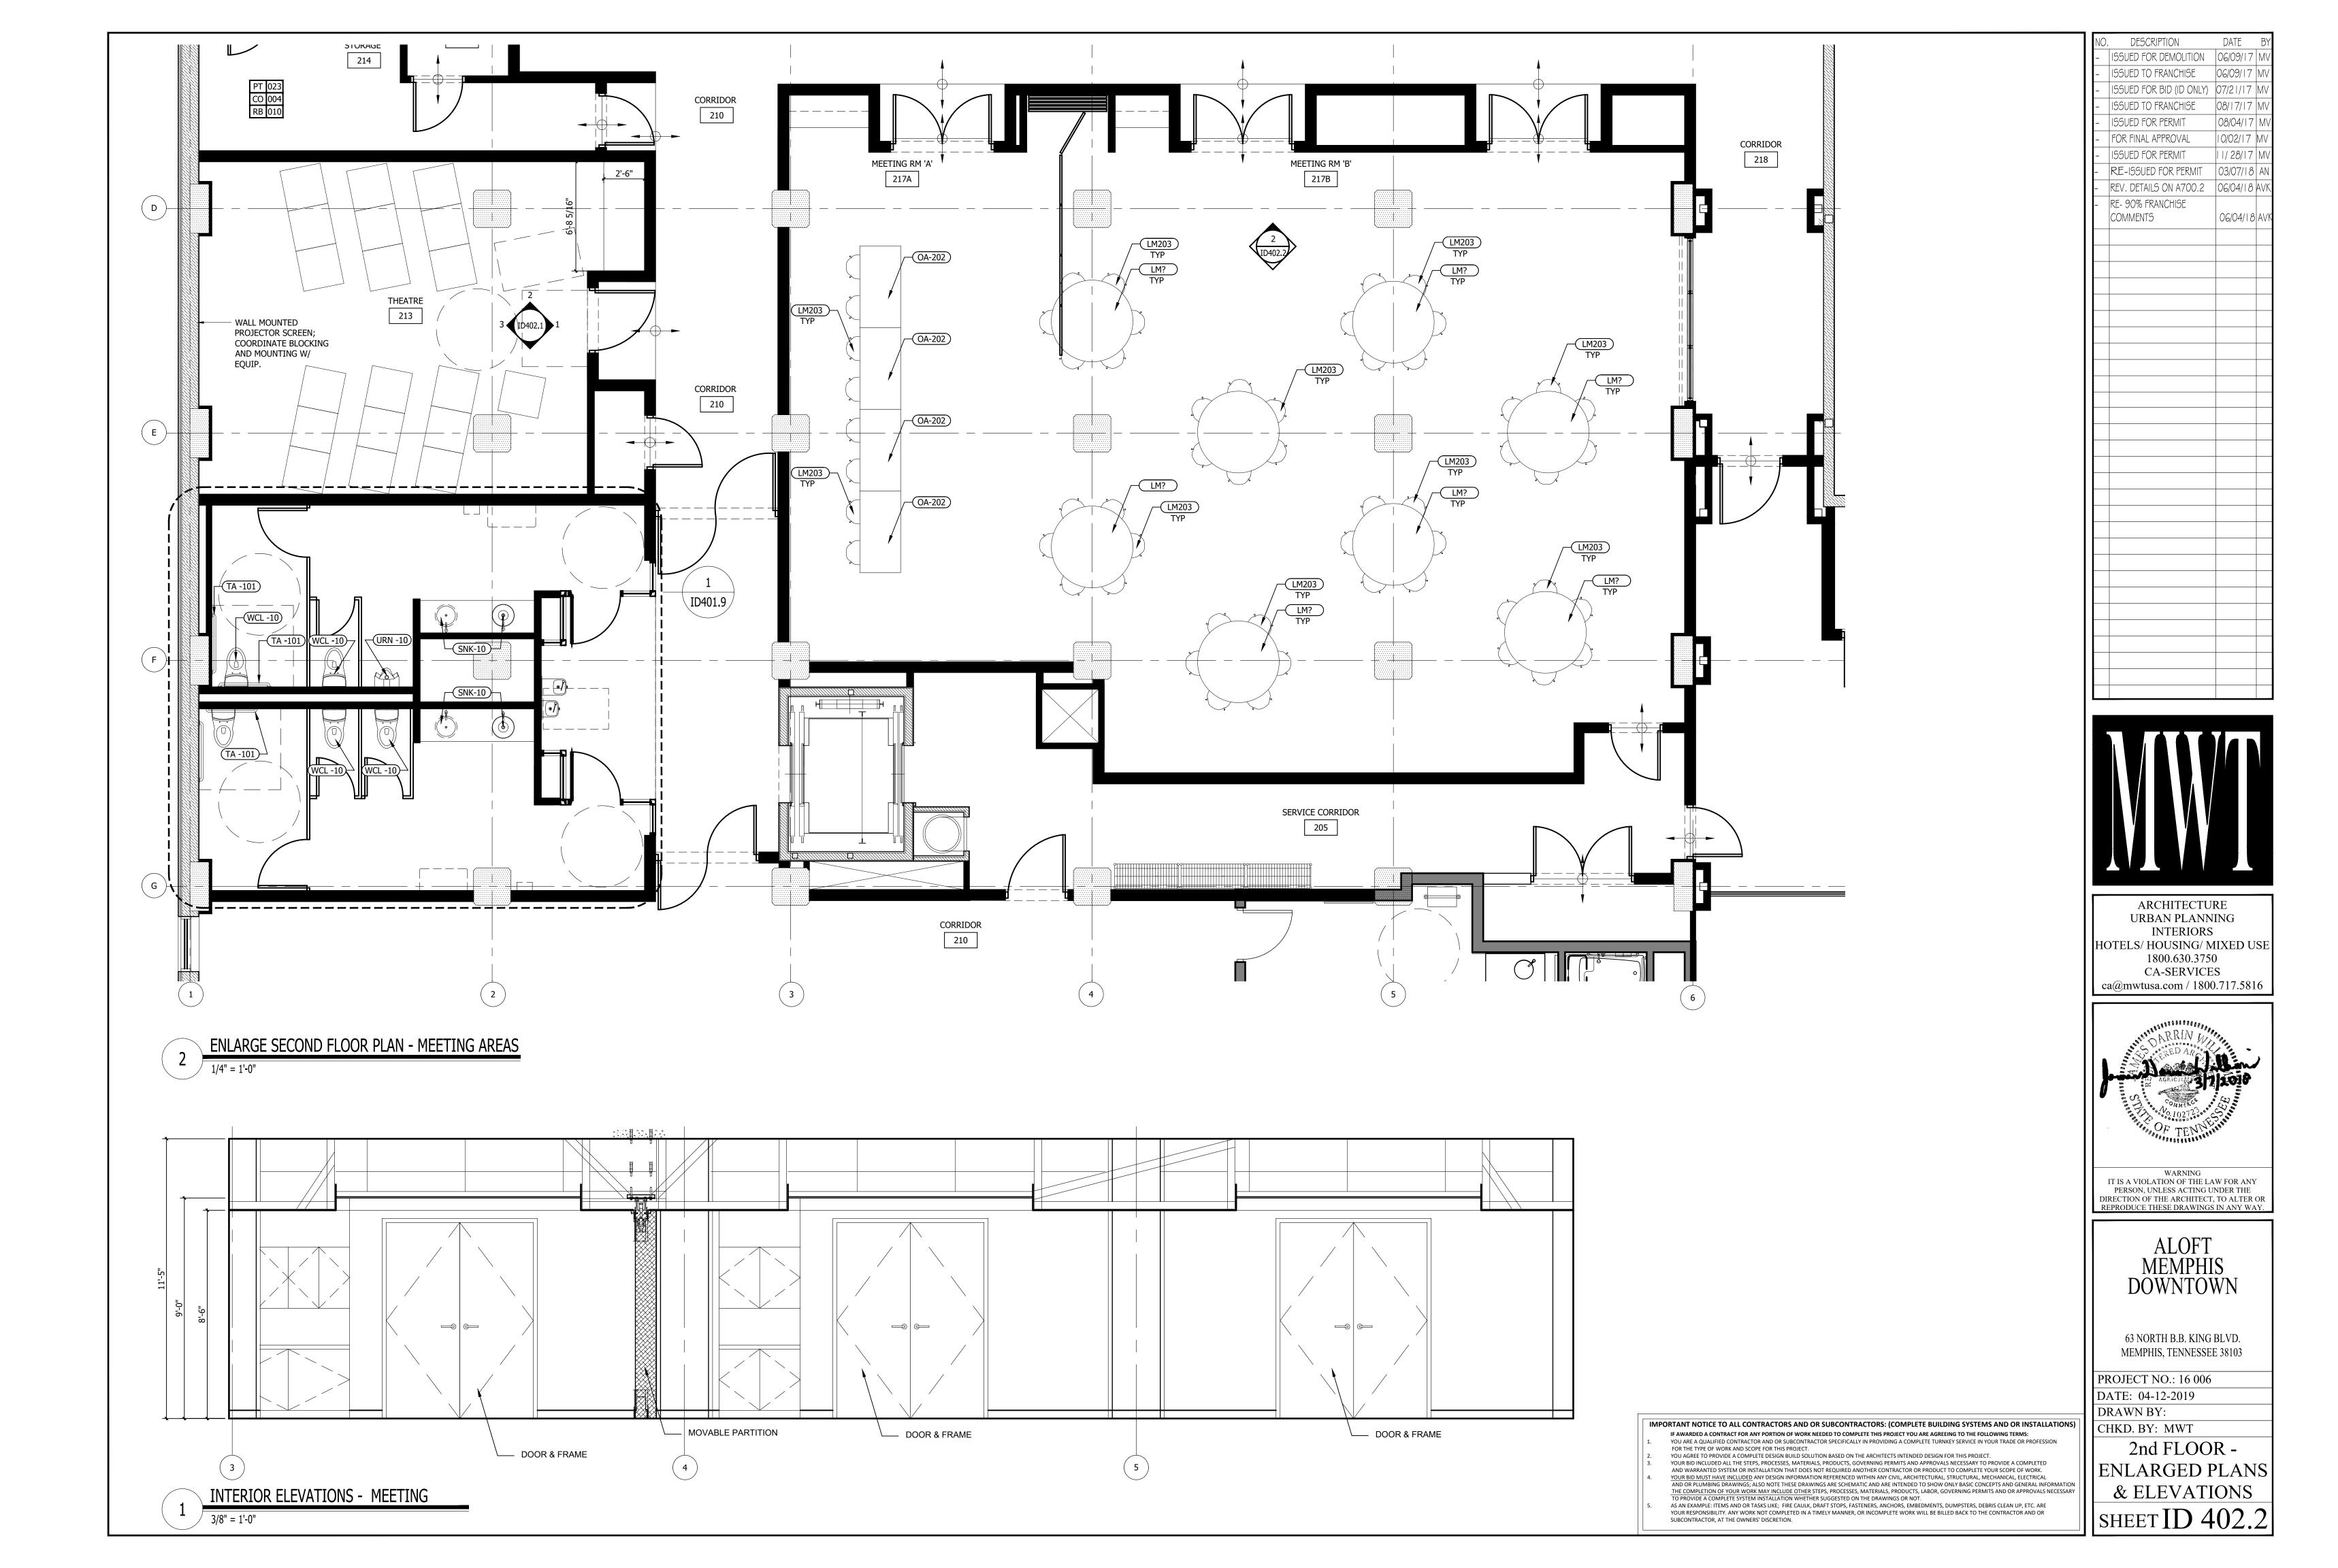

| INTERIOR DESIGN PACKAGE<br>ALOFT MEMPHIS D<br>161 JEFFERSON A<br>MEMPHIS, TENNE                                                                                        | VE.                                                                                                                                                                            | <image/> <image/>                                                                                                                                                                                                                                                                                                                                                                                                                                                                                                                                                                                                                                                                                                                                                                                                                                                                                                                                                                                                                                                                                                                                                                                                                                                                                                                                                                                                                                                                                                                                                                                                                                                                                                                                                                                                                                                                                                                                                                                                                                                                                                         |
|------------------------------------------------------------------------------------------------------------------------------------------------------------------------|--------------------------------------------------------------------------------------------------------------------------------------------------------------------------------|---------------------------------------------------------------------------------------------------------------------------------------------------------------------------------------------------------------------------------------------------------------------------------------------------------------------------------------------------------------------------------------------------------------------------------------------------------------------------------------------------------------------------------------------------------------------------------------------------------------------------------------------------------------------------------------------------------------------------------------------------------------------------------------------------------------------------------------------------------------------------------------------------------------------------------------------------------------------------------------------------------------------------------------------------------------------------------------------------------------------------------------------------------------------------------------------------------------------------------------------------------------------------------------------------------------------------------------------------------------------------------------------------------------------------------------------------------------------------------------------------------------------------------------------------------------------------------------------------------------------------------------------------------------------------------------------------------------------------------------------------------------------------------------------------------------------------------------------------------------------------------------------------------------------------------------------------------------------------------------------------------------------------------------------------------------------------------------------------------------------------|
| CRB HOTELS, LLC.<br>220 GOODMAN RD. EAST<br>SOUTHAVEN, MS 38671<br>CONTACT:<br>VIJAY VAGHELA<br>PH: 901-270-8544<br>EMAIL: vincevaghela@hotmail.com                    | JIJI CONSTRUCTION, LLC<br>208 POWER DRIVE<br>BATESVILLE, MS 38606<br>CONTACT:<br>JAY VAGHELA<br>PH: 901-830-4243<br>EMAIL: jaivirvaghela@hotmail.com                           | CONTRACTOR                                                                                                                                                                                                                                                                                                                                                                                                                                                                                                                                                                                                                                                                                                                                                                                                                                                                                                                                                                                                                                                                                                                                                                                                                                                                                                                                                                                                                                                                                                                                                                                                                                                                                                                                                                                                                                                                                                                                                                                                                                                                                                                |
| <section-header><text><text><text><text><text><text></text></text></text></text></text></text></section-header>                                                        | MWT ARCHITECTURE<br>5820 MAIN ST., SUITE 501<br>WILLIAMSVILLE, NY 14221<br>CONTACT:<br>PAUL HERENDEEN<br>PROJECT MANAGER<br>PH: 716-631-0600 EXT.121<br>EMAIL: paul@MWTUSA.COM | COVER     INTERIOR DESIGN DRAWINGS     ID100 SERVICE LEVEL FLOOR PLAN     ID100 SERVICE LEVEL FLOOR PLAN     ID101 151 FLOOR PLAN     ID101 151 FLOOR PLAN     ID102 2nd FLOOR PLAN     ID102 2nd FLOOR PLAN     ID103 TYPICAL GUEST ROOM FLOOR PLAN     ID104 SUITE LEVEL FLOOR PLAN     ID400 BASEMENT ENLARGED PLAN & ELEVATIONS     ID401 151 FLOOR ENLARGED PLAN & ELEVATIONS     ID401 151 FLOOR INTERIOR ELEVATIONS     ID401 21 51 FLOOR INTERIOR ELEVATIONS     ID401.2 151 FLOOR INTERIOR ELEVATIONS     ID401.3 151 FLOOR ENLARGED PLAN & ELEVATIONS     ID401.2 151 FLOOR INTERIOR ELEVATIONS     ID401.5 151 FLOOR ENLARGED PLAN & ELEVATIONS     ID401.5 151 FLOOR ENLARGED PLAN & ELEVATIONS     ID401.6 151 FLOOR ENLARGED PLAN & ELEVATIONS     ID401.6 151 FLOOR ENLARGED PLAN & ELEVATIONS     ID401.6 151 FLOOR ENLARGED PLAN & ELEVATIONS     ID401.8 151 FLOOR ENLARGED PLAN & ELEVATIONS     ID401.8 151 FLOOR ENLARGED PLAN & ELEVATIONS     ID401.8 151 FLOOR ENLARGED PLAN & ELEVATIONS     ID402.2 2nd FLOOR ENLARGED PLAN & ELEVATIONS     ID403.3 31 FLOOR ENLARGED PLAN & ELEVATIONS     ID403.3 151 FLOOR ENLARGED PLAN & ELEVATIONS     ID403.3 151 FLOOR ENLARGED PLAN & ELEVATIONS     ID403.1 2nd FLOOR ENLARGED PLAN & ELEVATIONS     ID403.3 151 FLOOR ENLARGED PLAN & ELEVATIONS     ID402.2 2nd FLOOR ENLARGED PLAN & ELEVATIONS     ID402.3 2nd FLOOR ENLARGED PLAN & ELEVATIONS     ID402.4 2nd FLOOR ENLARGED PLAN & ELEVATIONS     ID402.3 2nd FLOOR ENLARGED PLAN & ELEVATIONS     ID402.4 2nd FLOOR ENLARGED PLAN & ELEVATIONS     ID402.4 2nd FLOOR ENLARGED PLAN & ELEVATIONS     ID403 31 dFLOOR ENLARGED PLAN & ELEVATIONS     ID403 31 dFLOOR ENLARGED PLAN & ELEVATIONS     ID403 31 dFLOOR ENLARGED PLAN A ELEVATIONS     ID403 31 dFLOOR ENLARGED PLAN A ELEVATIONS     ID403 31 dFLOOR ENLARGED PLAN A ELEVATIONS     ID43 131 dh FLOOR ENLARGED PLAN A ELEVATIONS     ID43 131 dh FLOOR ENLARGED PLAN A T CORE     ID430 ROOM KEY PLAN     ID451 INTERIOR ELEVATIONS. ROOM #1     ID452 INTERIOR ELEVATIONS. ROOM #2     ID454 INTERIOR ELEVATIONS. ROOM #3     ID |
| PSE DESIGN<br>1000 HILLCREST RD. SUITE 110<br>MOBILE, AL 36695<br>contact:<br>WILLIAM SEALY<br>ENGINEER OF RECORD<br>PH: 251-219-6089<br>EMAIL: WTSEALY@PSEDESIGNS.COM | MEP GREEN DESIGN & BUILD, PLLC<br>17047 EL CAMINO REAL, SUITE 211<br>HOUSTON, TX 77058<br>CONTACT:<br>DUNG VU<br>PME ENGINEER<br>PH: 281-786-1195<br>EMAIL:<br>PME ENGINE      | ID438       INTERIOR ELEVATIONS - ROOM #8         ID459       INTERIOR ELEVATIONS - ROOM #10         ID460       INTERIOR ELEVATIONS - ROOM #10         ID461       INTERIOR ELEVATIONS - ROOM #11         ID462       INTERIOR ELEVATIONS - ROOM #11         ID463       INTERIOR ELEVATIONS - ROOM #11         ID464       INTERIOR ELEVATIONS - ROOM #13         ID466       INTERIOR ELEVATIONS - ROOM #15         ID466       INTERIOR ELEVATIONS - ROOM #16         ID467       INTERIOR ELEVATIONS - ROOM #16         ID468       INTERIOR ELEVATIONS - ROOM #16         ID469       INTERIOR ELEVATIONS - ROOM #16         ID470.1       ENLARGED PLANS - PENTHOUSE SUITE RM #1         ID470.2       INTERIOR ELEVATIONS - PENTHOUSE SUITE RM #1         ID470.3       INTERIOR ELEVATIONS - PENTHOUSE SUITE RM #2         ID470.4       INTERIOR ELEVATIONS - PENTHOUSE SUITE RM #2         ID470.5       INTERIOR ELEVATIONS - PENTHOUSE SUITE RM #2         ID470.6       INTERIOR ELEVATIONS - ADA QR ROOM #15 - GUEST BATHROOM         ID472       INTERIOR ELEVATIONS - ADA KING ROOM #10 - GUEST BATHROOMS         ID473       INTERIOR ELEVATIONS - KING ROOM #11 - GUEST BATHROOMS         ID474       INTERIOR ELEVATIONS - KING ROOM #10 - GUEST BATHROOMS         ID475       INTERIOR ELEVATIONS                                                                                                                                                                                                                                                                                                                                                                                                                                                                                                                                                                                                                                                                                                                                                                                                    |