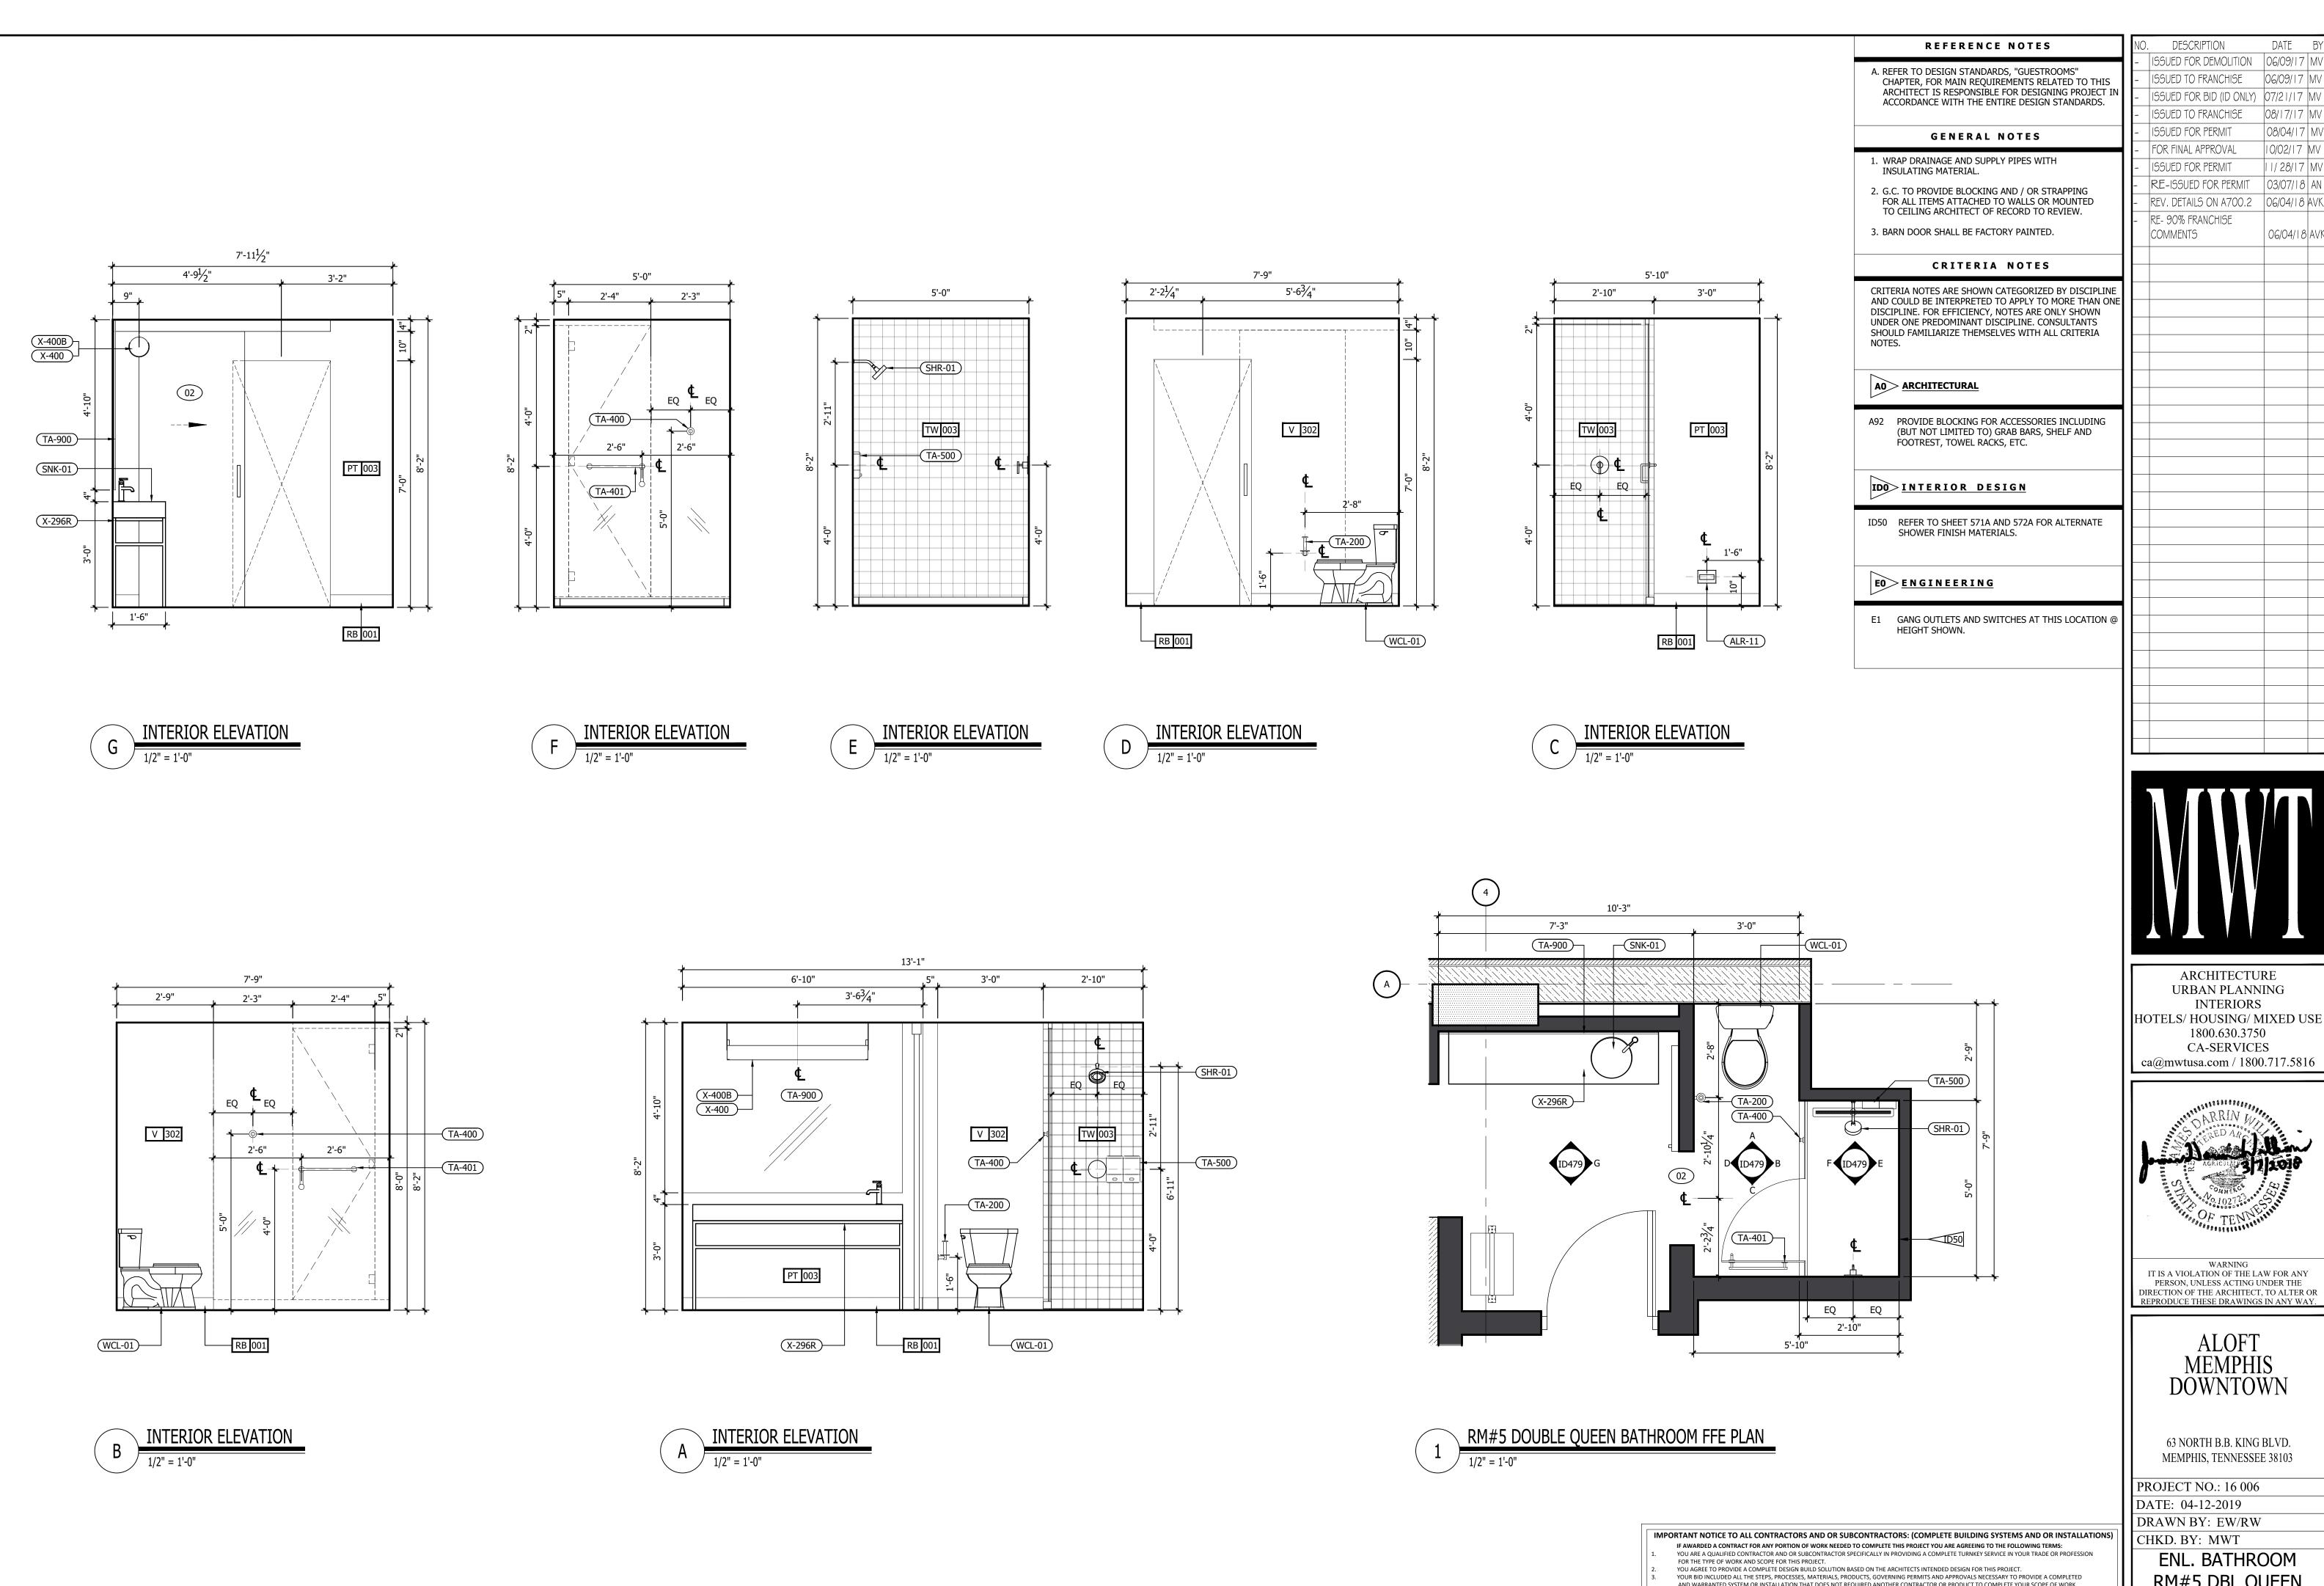

| INTERIOR DESIGN PACKAGE<br>ALOFT MEMPHIS D<br>161 JEFFERSON A<br>MEMPHIS, TENNE                                                                                        | VE.                                                                                                                                                                            | <image/> <image/>                                                                                                                                                                                                                                                                                                                                                                                                                                                                                                                                                                                                                                                                                                                                                                                                                                                                                                                                                                                                                                                                                                                                                                                                                                                                                                                                                                                                                                                                                                                                                                                                                                                                                                                                                                                                                                                                                                                                                                                                                                                                                                         |
|------------------------------------------------------------------------------------------------------------------------------------------------------------------------|--------------------------------------------------------------------------------------------------------------------------------------------------------------------------------|---------------------------------------------------------------------------------------------------------------------------------------------------------------------------------------------------------------------------------------------------------------------------------------------------------------------------------------------------------------------------------------------------------------------------------------------------------------------------------------------------------------------------------------------------------------------------------------------------------------------------------------------------------------------------------------------------------------------------------------------------------------------------------------------------------------------------------------------------------------------------------------------------------------------------------------------------------------------------------------------------------------------------------------------------------------------------------------------------------------------------------------------------------------------------------------------------------------------------------------------------------------------------------------------------------------------------------------------------------------------------------------------------------------------------------------------------------------------------------------------------------------------------------------------------------------------------------------------------------------------------------------------------------------------------------------------------------------------------------------------------------------------------------------------------------------------------------------------------------------------------------------------------------------------------------------------------------------------------------------------------------------------------------------------------------------------------------------------------------------------------|
| CRB HOTELS, LLC.<br>220 GOODMAN RD. EAST<br>SOUTHAVEN, MS 38671<br>CONTACT:<br>VIJAY VAGHELA<br>PH: 901-270-8544<br>EMAIL: vincevaghela@hotmail.com                    | JIJI CONSTRUCTION, LLC<br>208 POWER DRIVE<br>BATESVILLE, MS 38606<br>CONTACT:<br>JAY VAGHELA<br>PH: 901-830-4243<br>EMAIL: jaivirvaghela@hotmail.com                           | CONTRACTOR                                                                                                                                                                                                                                                                                                                                                                                                                                                                                                                                                                                                                                                                                                                                                                                                                                                                                                                                                                                                                                                                                                                                                                                                                                                                                                                                                                                                                                                                                                                                                                                                                                                                                                                                                                                                                                                                                                                                                                                                                                                                                                                |
| <section-header><text><text><text><text><text><text></text></text></text></text></text></text></section-header>                                                        | MWT ARCHITECTURE<br>5820 MAIN ST., SUITE 501<br>WILLIAMSVILLE, NY 14221<br>CONTACT:<br>PAUL HERENDEEN<br>PROJECT MANAGER<br>PH: 716-631-0600 EXT.121<br>EMAIL: paul@MWTUSA.COM | COVER     INTERIOR DESIGN DRAWINGS     ID100 SERVICE LEVEL FLOOR PLAN     ID100 SERVICE LEVEL FLOOR PLAN     ID101 151 FLOOR PLAN     ID101 151 FLOOR PLAN     ID102 2nd FLOOR PLAN     ID102 2nd FLOOR PLAN     ID103 TYPICAL GUEST ROOM FLOOR PLAN     ID104 SUITE LEVEL FLOOR PLAN     ID400 BASEMENT ENLARGED PLAN & ELEVATIONS     ID401 151 FLOOR ENLARGED PLAN & ELEVATIONS     ID401 151 FLOOR INTERIOR ELEVATIONS     ID401 21 51 FLOOR INTERIOR ELEVATIONS     ID401.2 151 FLOOR INTERIOR ELEVATIONS     ID401.3 151 FLOOR ENLARGED PLAN & ELEVATIONS     ID401.2 151 FLOOR INTERIOR ELEVATIONS     ID401.5 151 FLOOR ENLARGED PLAN & ELEVATIONS     ID401.5 151 FLOOR ENLARGED PLAN & ELEVATIONS     ID401.6 151 FLOOR ENLARGED PLAN & ELEVATIONS     ID401.6 151 FLOOR ENLARGED PLAN & ELEVATIONS     ID401.6 151 FLOOR ENLARGED PLAN & ELEVATIONS     ID401.8 151 FLOOR ENLARGED PLAN & ELEVATIONS     ID401.8 151 FLOOR ENLARGED PLAN & ELEVATIONS     ID401.8 151 FLOOR ENLARGED PLAN & ELEVATIONS     ID402.2 2nd FLOOR ENLARGED PLAN & ELEVATIONS     ID403.3 31 FLOOR ENLARGED PLAN & ELEVATIONS     ID403.3 151 FLOOR ENLARGED PLAN & ELEVATIONS     ID403.3 151 FLOOR ENLARGED PLAN & ELEVATIONS     ID403.1 2nd FLOOR ENLARGED PLAN & ELEVATIONS     ID403.3 151 FLOOR ENLARGED PLAN & ELEVATIONS     ID402.2 2nd FLOOR ENLARGED PLAN & ELEVATIONS     ID402.3 2nd FLOOR ENLARGED PLAN & ELEVATIONS     ID402.4 2nd FLOOR ENLARGED PLAN & ELEVATIONS     ID402.3 2nd FLOOR ENLARGED PLAN & ELEVATIONS     ID402.4 2nd FLOOR ENLARGED PLAN & ELEVATIONS     ID402.4 2nd FLOOR ENLARGED PLAN & ELEVATIONS     ID403 31 dFLOOR ENLARGED PLAN & ELEVATIONS     ID403 31 dFLOOR ENLARGED PLAN & ELEVATIONS     ID403 31 dFLOOR ENLARGED PLAN A ELEVATIONS     ID403 31 dFLOOR ENLARGED PLAN A ELEVATIONS     ID403 31 dFLOOR ENLARGED PLAN A ELEVATIONS     ID43 131 dh FLOOR ENLARGED PLAN A ELEVATIONS     ID43 131 dh FLOOR ENLARGED PLAN A T CORE     ID430 ROOM KEY PLAN     ID451 INTERIOR ELEVATIONS. ROOM #1     ID452 INTERIOR ELEVATIONS. ROOM #2     ID454 INTERIOR ELEVATIONS. ROOM #3     ID |
| PSE DESIGN<br>1000 HILLCREST RD. SUITE 110<br>MOBILE, AL 36695<br>contact:<br>WILLIAM SEALY<br>ENGINEER OF RECORD<br>PH: 251-219-6089<br>EMAIL: WTSEALY@PSEDESIGNS.COM | MEP GREEN DESIGN & BUILD, PLLC<br>17047 EL CAMINO REAL, SUITE 211<br>HOUSTON, TX 77058<br>CONTACT:<br>DUNG VU<br>PME ENGINEER<br>PH: 281-786-1195<br>EMAIL:<br>PME ENGINE      | ID438       INTERIOR ELEVATIONS - ROOM #8         ID459       INTERIOR ELEVATIONS - ROOM #10         ID460       INTERIOR ELEVATIONS - ROOM #10         ID461       INTERIOR ELEVATIONS - ROOM #11         ID462       INTERIOR ELEVATIONS - ROOM #11         ID463       INTERIOR ELEVATIONS - ROOM #11         ID464       INTERIOR ELEVATIONS - ROOM #13         ID466       INTERIOR ELEVATIONS - ROOM #15         ID466       INTERIOR ELEVATIONS - ROOM #16         ID467       INTERIOR ELEVATIONS - ROOM #16         ID468       INTERIOR ELEVATIONS - ROOM #16         ID469       INTERIOR ELEVATIONS - ROOM #16         ID470.1       ENLARGED PLANS - PENTHOUSE SUITE RM #1         ID470.2       INTERIOR ELEVATIONS - PENTHOUSE SUITE RM #1         ID470.3       INTERIOR ELEVATIONS - PENTHOUSE SUITE RM #2         ID470.4       INTERIOR ELEVATIONS - PENTHOUSE SUITE RM #2         ID470.5       INTERIOR ELEVATIONS - PENTHOUSE SUITE RM #2         ID470.6       INTERIOR ELEVATIONS - ADA QR ROOM #15 - GUEST BATHROOM         ID472       INTERIOR ELEVATIONS - ADA KING ROOM #10 - GUEST BATHROOMS         ID473       INTERIOR ELEVATIONS - KING ROOM #11 - GUEST BATHROOMS         ID474       INTERIOR ELEVATIONS - KING ROOM #10 - GUEST BATHROOMS         ID475       INTERIOR ELEVATIONS                                                                                                                                                                                                                                                                                                                                                                                                                                                                                                                                                                                                                                                                                                                                                                                                    |