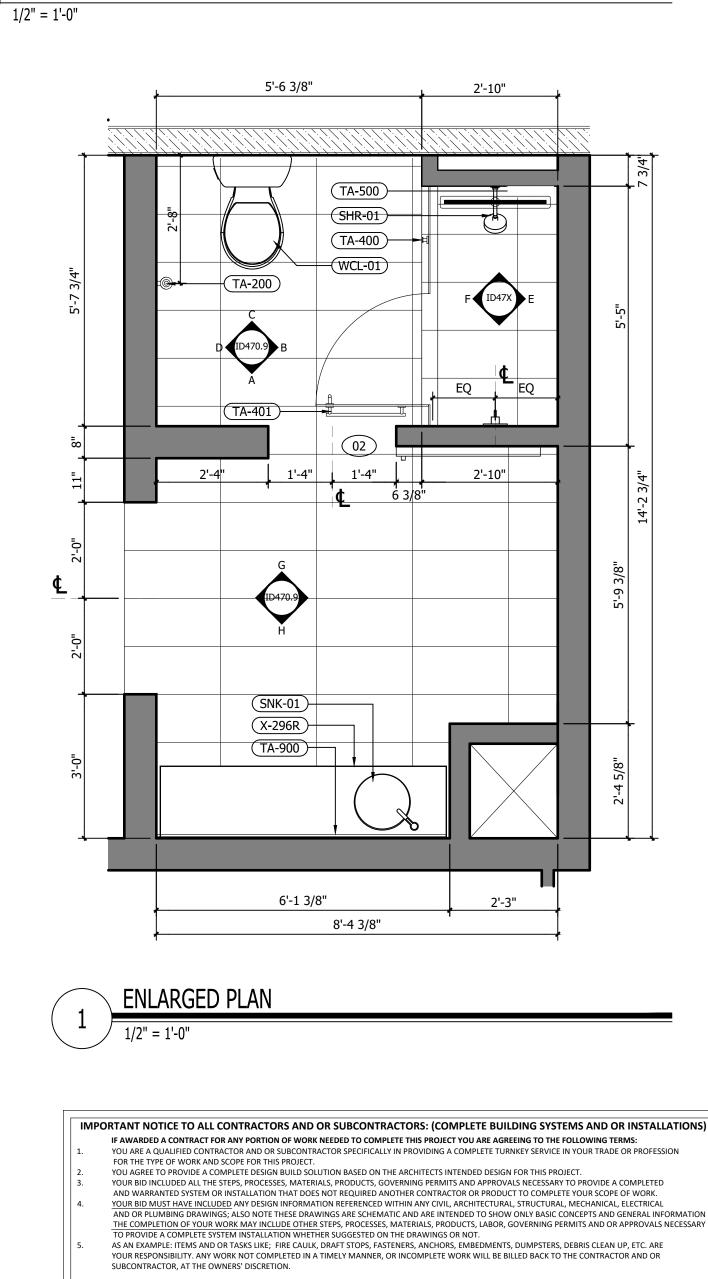

|
| 1      |                                                                                                                                                                |           |                               |             |

ARCHITECTURE URBAN PLANNING INTERIORS HOTELS/ HOUSING/ MIXED USE 1800.630.3750 CA-SERVICES ca@mwtusa.com / 1800.717.5816



WARNING IT IS A VIOLATION OF THE LAW FOR ANY PERSON, UNLESS ACTING UNDER THE DIRECTION OF THE ARCHITECT, TO ALTER OR REPRODUCE THESE DRAWINGS IN ANY WAY.

## ALOFT MEMPHIS DOWNTOWN

63 NORTH B.B. KING BLVD. MEMPHIS, TENNESSEE 38103

 PROJECT NO.: 16 006

 DATE: 04-12-2019

 DRAWN BY: EF/RW

 CHKD. BY: MWT

 ENL. BATHROOM

 RM#11 KING

PLANS & DETAILS

SHEET ID474

















INTERIOR ELEVATION 1/2" = 1'-0"

## INTERIOR ELEVATION



| NO.<br>- | DESCRIPTION                                                                                                       | DATE                             | B١       |
|----------|-------------------------------------------------------------------------------------------------------------------|----------------------------------|----------|
|          | ISSUED FOR DEMOLITION                                                                                             | 06/09/17                         |          |
| -        | ISSUED TO FRANCHISE                                                                                               |                                  | ΜV       |
| -        | ISSUED FOR BID (ID ONLY)