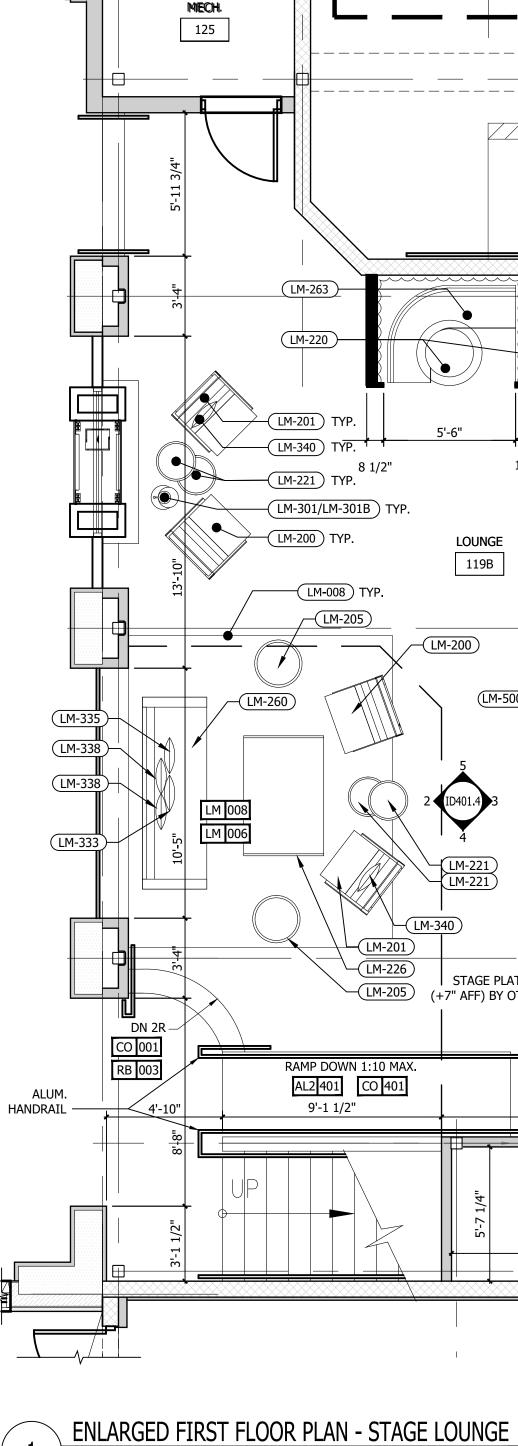

| INTERIOR DESIGN PACKAGE<br>ALOFT MEMPHIS D<br>161 JEFFERSON A<br>MEMPHIS, TENNE                                                                                        | VE.                                                                                                                                                                            | <image/> <image/>                                                                                                                                                                                                                                                                                                                                                                                                                                                                                                                                                                                                                                                                                                                                                                                                                                                                                                                                                                                                                                                                                                                                                                                                                                                                                                                                                                                                                                                                                                                                                                                                                                                                                                                                                                                                                                                                                                                                                                                                                                                                                                         |
|------------------------------------------------------------------------------------------------------------------------------------------------------------------------|--------------------------------------------------------------------------------------------------------------------------------------------------------------------------------|---------------------------------------------------------------------------------------------------------------------------------------------------------------------------------------------------------------------------------------------------------------------------------------------------------------------------------------------------------------------------------------------------------------------------------------------------------------------------------------------------------------------------------------------------------------------------------------------------------------------------------------------------------------------------------------------------------------------------------------------------------------------------------------------------------------------------------------------------------------------------------------------------------------------------------------------------------------------------------------------------------------------------------------------------------------------------------------------------------------------------------------------------------------------------------------------------------------------------------------------------------------------------------------------------------------------------------------------------------------------------------------------------------------------------------------------------------------------------------------------------------------------------------------------------------------------------------------------------------------------------------------------------------------------------------------------------------------------------------------------------------------------------------------------------------------------------------------------------------------------------------------------------------------------------------------------------------------------------------------------------------------------------------------------------------------------------------------------------------------------------|
| CRB HOTELS, LLC.<br>220 GOODMAN RD. EAST<br>SOUTHAVEN, MS 38671<br>CONTACT:<br>VIJAY VAGHELA<br>PH: 901-270-8544<br>EMAIL: vincevaghela@hotmail.com                    | JIJI CONSTRUCTION, LLC<br>208 POWER DRIVE<br>BATESVILLE, MS 38606<br>CONTACT:<br>JAY VAGHELA<br>PH: 901-830-4243<br>EMAIL: jaivirvaghela@hotmail.com                           | CONTRACTOR                                                                                                                                                                                                                                                                                                                                                                                                                                                                                                                                                                                                                                                                                                                                                                                                                                                                                                                                                                                                                                                                                                                                                                                                                                                                                                                                                                                                                                                                                                                                                                                                                                                                                                                                                                                                                                                                                                                                                                                                                                                                                                                |
| <section-header><text><text><text><text><text><text></text></text></text></text></text></text></section-header>                                                        | MWT ARCHITECTURE<br>5820 MAIN ST., SUITE 501<br>WILLIAMSVILLE, NY 14221<br>CONTACT:<br>PAUL HERENDEEN<br>PROJECT MANAGER<br>PH: 716-631-0600 EXT.121<br>EMAIL: paul@MWTUSA.COM | COVER     INTERIOR DESIGN DRAWINGS     ID100 SERVICE LEVEL FLOOR PLAN     ID100 SERVICE LEVEL FLOOR PLAN     ID101 151 FLOOR PLAN     ID101 151 FLOOR PLAN     ID102 2nd FLOOR PLAN     ID102 2nd FLOOR PLAN     ID103 TYPICAL GUEST ROOM FLOOR PLAN     ID104 SUITE LEVEL FLOOR PLAN     ID400 BASEMENT ENLARGED PLAN & ELEVATIONS     ID401 151 FLOOR ENLARGED PLAN & ELEVATIONS     ID401 151 FLOOR INTERIOR ELEVATIONS     ID401 21 51 FLOOR INTERIOR ELEVATIONS     ID401.2 151 FLOOR INTERIOR ELEVATIONS     ID401.3 151 FLOOR ENLARGED PLAN & ELEVATIONS     ID401.2 151 FLOOR INTERIOR ELEVATIONS     ID401.5 151 FLOOR ENLARGED PLAN & ELEVATIONS     ID401.5 151 FLOOR ENLARGED PLAN & ELEVATIONS     ID401.6 151 FLOOR ENLARGED PLAN & ELEVATIONS     ID401.6 151 FLOOR ENLARGED PLAN & ELEVATIONS     ID401.6 151 FLOOR ENLARGED PLAN & ELEVATIONS     ID401.8 151 FLOOR ENLARGED PLAN & ELEVATIONS     ID401.8 151 FLOOR ENLARGED PLAN & ELEVATIONS     ID401.8 151 FLOOR ENLARGED PLAN & ELEVATIONS     ID402.2 2nd FLOOR ENLARGED PLAN & ELEVATIONS     ID403.3 31 FLOOR ENLARGED PLAN & ELEVATIONS     ID403.3 151 FLOOR ENLARGED PLAN & ELEVATIONS     ID403.3 151 FLOOR ENLARGED PLAN & ELEVATIONS     ID403.1 2nd FLOOR ENLARGED PLAN & ELEVATIONS     ID403.3 151 FLOOR ENLARGED PLAN & ELEVATIONS     ID402.2 2nd FLOOR ENLARGED PLAN & ELEVATIONS     ID402.3 2nd FLOOR ENLARGED PLAN & ELEVATIONS     ID402.4 2nd FLOOR ENLARGED PLAN & ELEVATIONS     ID402.3 2nd FLOOR ENLARGED PLAN & ELEVATIONS     ID402.4 2nd FLOOR ENLARGED PLAN & ELEVATIONS     ID402.4 2nd FLOOR ENLARGED PLAN & ELEVATIONS     ID403 31 dFLOOR ENLARGED PLAN & ELEVATIONS     ID403 31 dFLOOR ENLARGED PLAN & ELEVATIONS     ID403 31 dFLOOR ENLARGED PLAN A ELEVATIONS     ID403 31 dFLOOR ENLARGED PLAN A ELEVATIONS     ID403 31 dFLOOR ENLARGED PLAN A ELEVATIONS     ID43 131 dh FLOOR ENLARGED PLAN A ELEVATIONS     ID43 131 dh FLOOR ENLARGED PLAN A T CORE     ID430 ROOM KEY PLAN     ID451 INTERIOR ELEVATIONS. ROOM #1     ID452 INTERIOR ELEVATIONS. ROOM #2     ID454 INTERIOR ELEVATIONS. ROOM #3     ID |
| PSE DESIGN<br>1000 HILLCREST RD. SUITE 110<br>MOBILE, AL 36695<br>contact:<br>WILLIAM SEALY<br>ENGINEER OF RECORD<br>PH: 251-219-6089<br>EMAIL: WTSEALY@PSEDESIGNS.COM | MEP GREEN DESIGN & BUILD, PLLC<br>17047 EL CAMINO REAL, SUITE 211<br>HOUSTON, TX 77058<br>CONTACT:<br>DUNG VU<br>PME ENGINEER<br>PH: 281-786-1195<br>EMAIL:<br>PME ENGINE      | ID438       INTERIOR ELEVATIONS - ROOM #8         ID459       INTERIOR ELEVATIONS - ROOM #10         ID460       INTERIOR ELEVATIONS - ROOM #10         ID461       INTERIOR ELEVATIONS - ROOM #11         ID462       INTERIOR ELEVATIONS - ROOM #11         ID463       INTERIOR ELEVATIONS - ROOM #11         ID464       INTERIOR ELEVATIONS - ROOM #13         ID466       INTERIOR ELEVATIONS - ROOM #15         ID466       INTERIOR ELEVATIONS - ROOM #16         ID467       INTERIOR ELEVATIONS - ROOM #16         ID468       INTERIOR ELEVATIONS - ROOM #16         ID469       INTERIOR ELEVATIONS - ROOM #16         ID470.1       ENLARGED PLANS - PENTHOUSE SUITE RM #1         ID470.2       INTERIOR ELEVATIONS - PENTHOUSE SUITE RM #1         ID470.3       INTERIOR ELEVATIONS - PENTHOUSE SUITE RM #2         ID470.4       INTERIOR ELEVATIONS - PENTHOUSE SUITE RM #2         ID470.5       INTERIOR ELEVATIONS - PENTHOUSE SUITE RM #2         ID470.6       INTERIOR ELEVATIONS - ADA QR ROOM #15 - GUEST BATHROOM         ID472       INTERIOR ELEVATIONS - ADA KING ROOM #10 - GUEST BATHROOMS         ID473       INTERIOR ELEVATIONS - KING ROOM #11 - GUEST BATHROOMS         ID474       INTERIOR ELEVATIONS - KING ROOM #10 - GUEST BATHROOMS         ID475       INTERIOR ELEVATIONS                                                                                                                                                                                                                                                                                                                                                                                                                                                                                                                                                                                                                                                                                                                                                                                                    |