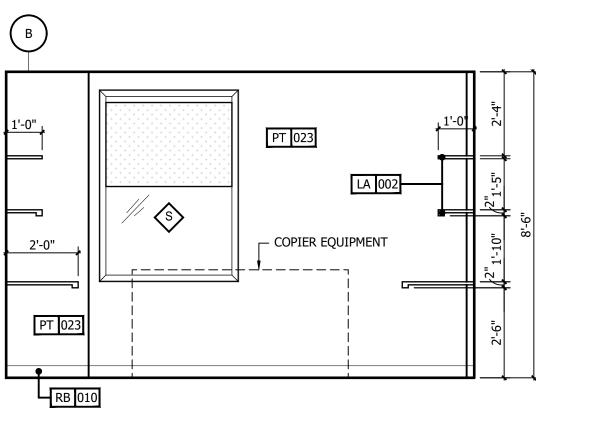

DRAWINGS; ALSO NOTE THESE DRAWINGS ARE SCHEMATIC AND ARE INTENDED TO SHOW ONLY BASIC CONCEPTS AND GENERAL INFORMATION THE COMPLETION OF YOUR WORK MAY INCLUDE OTHER STEPS, PROCESSES, MATERIALS, PRODUCTS, LABOR, GOVERNING PERMITS AND OR APPROVALS NECESSARY TO PROVIDE A COMPLETE SYSTEM INSTALLATION WHETHER SUGGESTED ON THE DRAWINGS OR NOT. AS AN EXAMPLE: ITEMS AND OR TASKS LIKE; FIRE CAULK, DRAFT STOPS, FASTENERS, ANCHORS, EMBEDMENTS, DUMPSTERS, DEBRIS CLEAN UP, ETC. ARE YOUR RESPONSIBILITY. ANY WORK NOT COMPLETED IN A TIMELY MANNER, OR INCOMPLETE WORK WILL BE BILLED BACK TO THE CONTRACTOR AND OR SUBCONTRACTOR, AT THE OWNERS' DISCRETION.



PROJECT NO.: 16 006 DATE: 04-12-2019 DRAWN BY: CHKD. BY: MWT 1st FLR ENLARGED P LAN & ELEVATIONS **ID40** SHEET

MEMPHIS, TENNESSEE 38103



















INT. ELEVATION 3/8" = 1'-0"

2



| NO                               |                                                                                                                                                                                                                                                                                             | DATE                                                                                                                      | BY            |
|----------------------------------|-----------------------------------------------------------------------------------------------------------------------------------------------------------------------------------------------------------------------------------------------------------------------