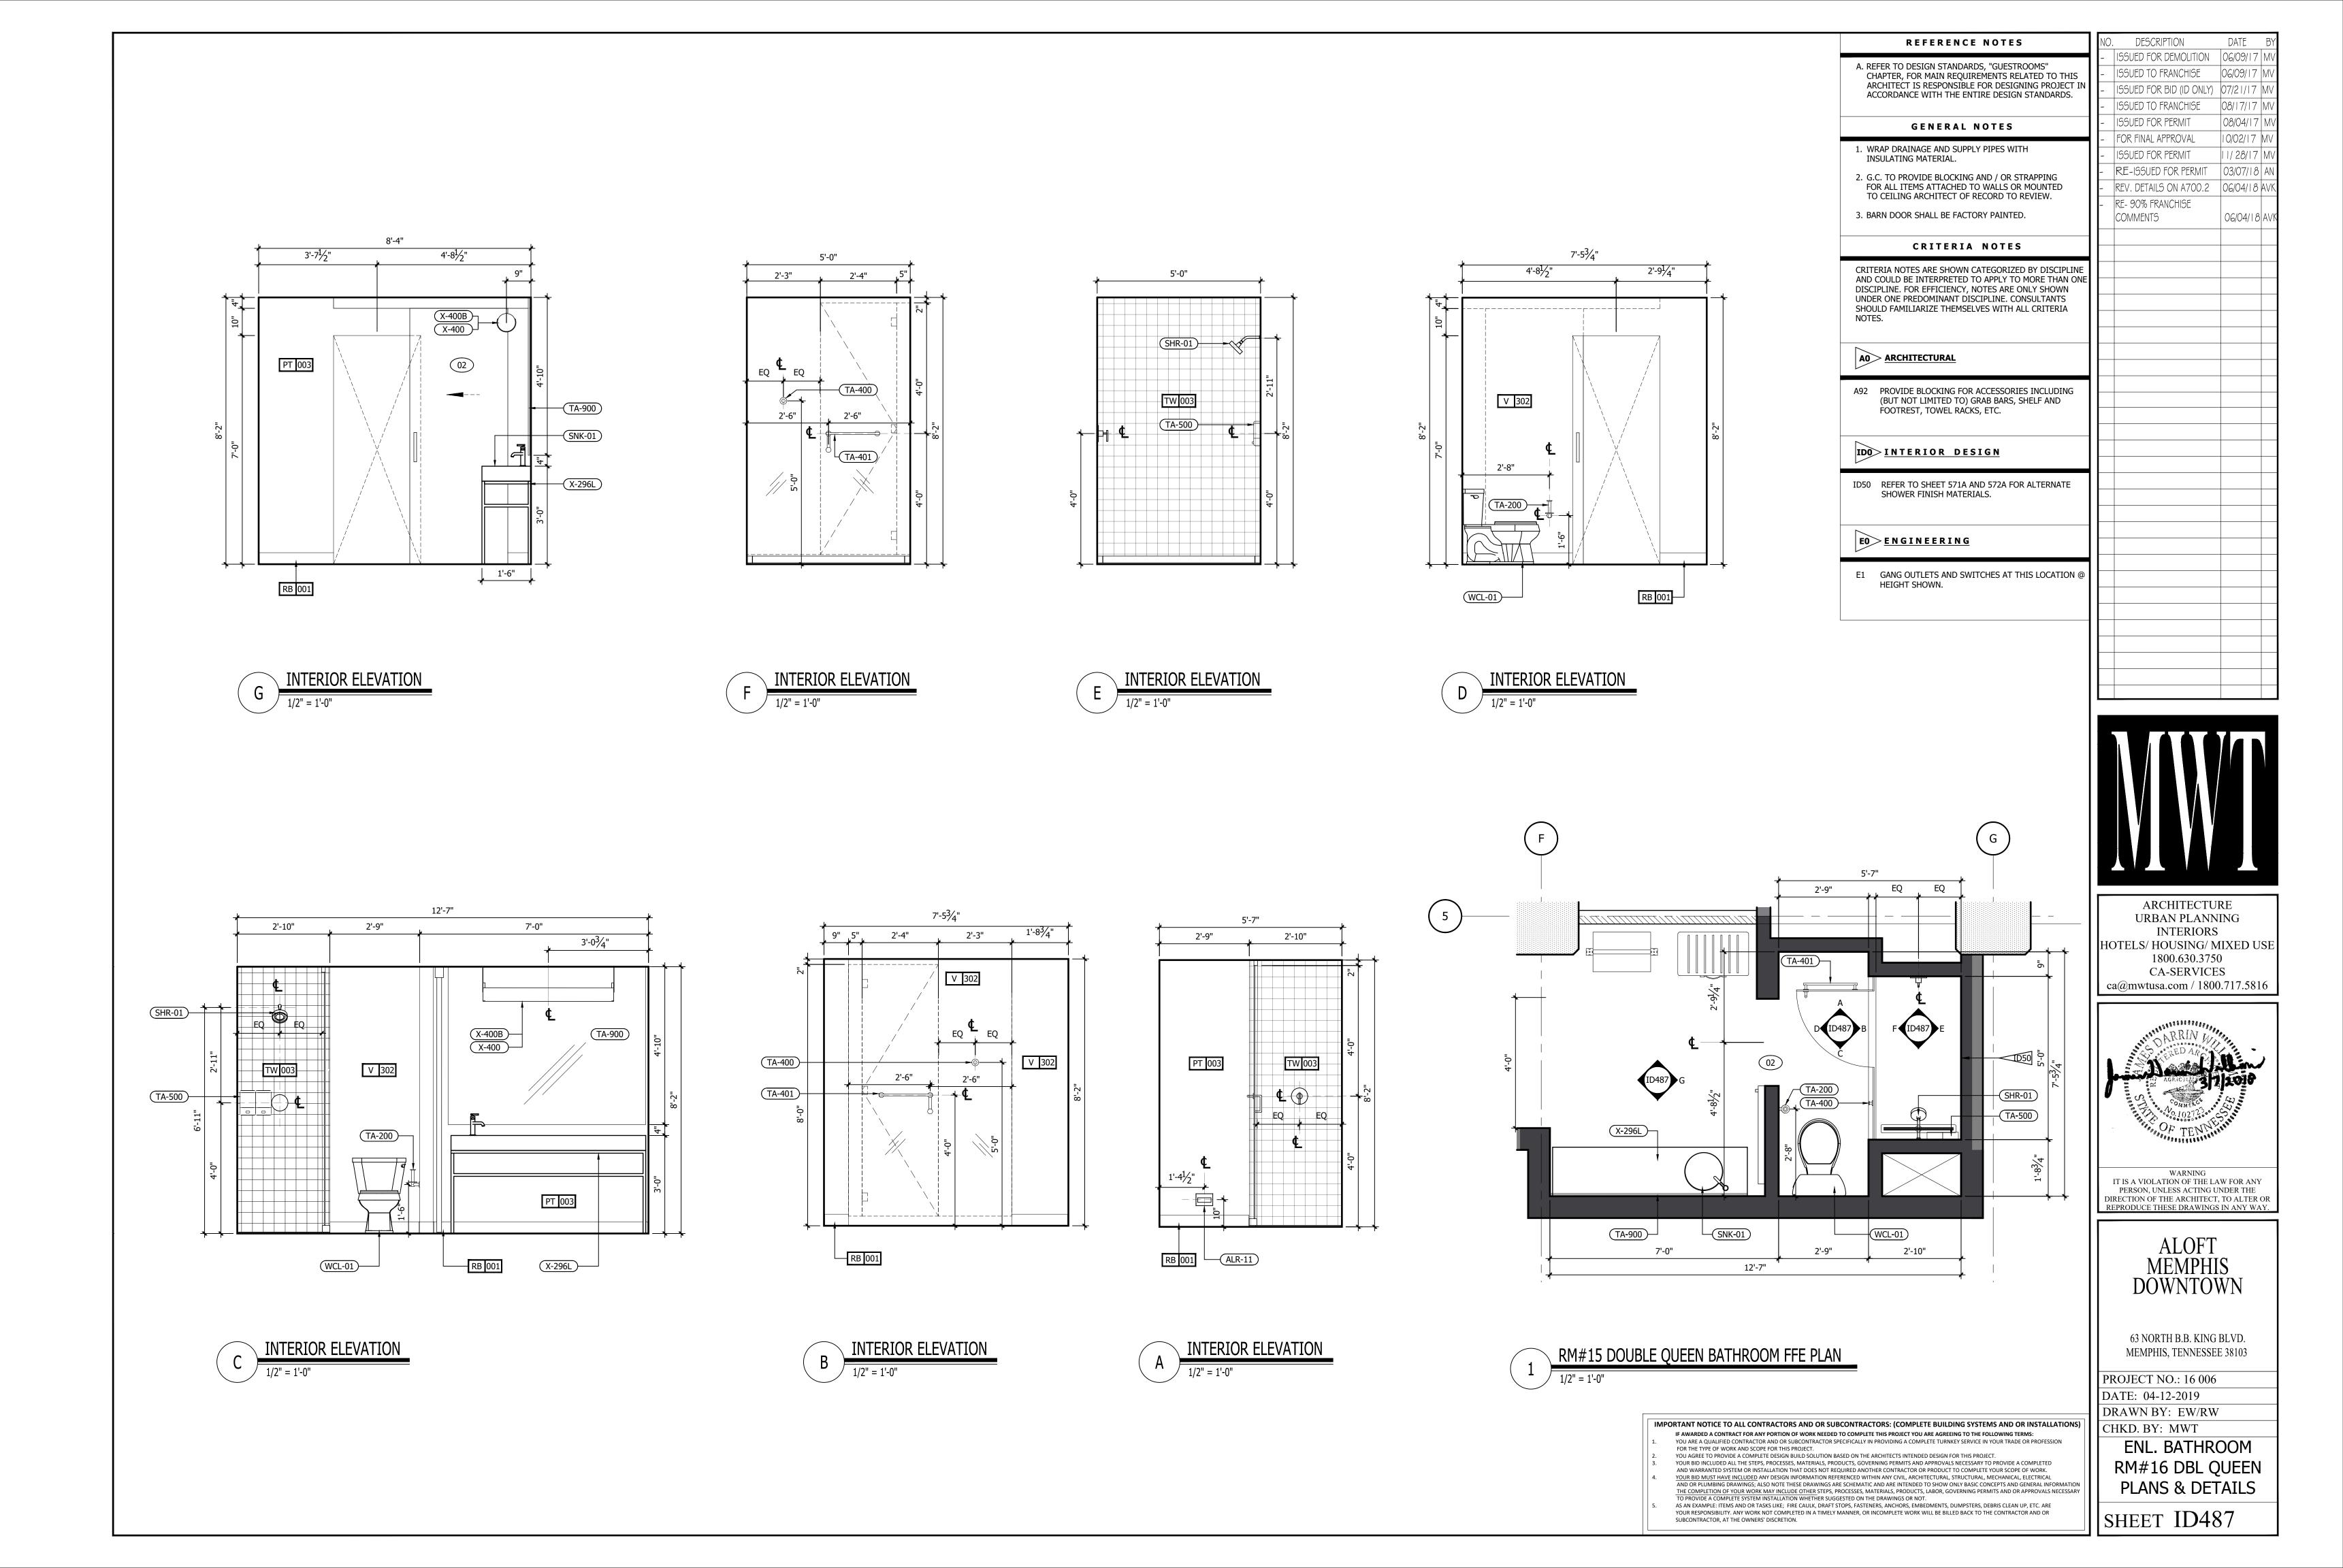

| INTERIOR DESIGN PACKAGE<br>ALOFT MEMPHIS D<br>161 JEFFERSON A<br>MEMPHIS, TENNE                                                                                        | VE.                                                                                                                                                                            | <image/> <image/>                                                                                                                                                                                                                                                                                                                                                                                                                                                                                                                                                                                                                                                                                                                                                                                                                                                                                                                                                                                                                                                                                                                                                                                                                                                                                                                                                                                                                                                                                                                                                                                                                                                                                                                                                                                                                                                                                                                                                                                                                                                                                                         |
|------------------------------------------------------------------------------------------------------------------------------------------------------------------------|--------------------------------------------------------------------------------------------------------------------------------------------------------------------------------|---------------------------------------------------------------------------------------------------------------------------------------------------------------------------------------------------------------------------------------------------------------------------------------------------------------------------------------------------------------------------------------------------------------------------------------------------------------------------------------------------------------------------------------------------------------------------------------------------------------------------------------------------------------------------------------------------------------------------------------------------------------------------------------------------------------------------------------------------------------------------------------------------------------------------------------------------------------------------------------------------------------------------------------------------------------------------------------------------------------------------------------------------------------------------------------------------------------------------------------------------------------------------------------------------------------------------------------------------------------------------------------------------------------------------------------------------------------------------------------------------------------------------------------------------------------------------------------------------------------------------------------------------------------------------------------------------------------------------------------------------------------------------------------------------------------------------------------------------------------------------------------------------------------------------------------------------------------------------------------------------------------------------------------------------------------------------------------------------------------------------|
| CRB HOTELS, LLC.<br>220 GOODMAN RD. EAST<br>SOUTHAVEN, MS 38671<br>CONTACT:<br>VIJAY VAGHELA<br>PH: 901-270-8544<br>EMAIL: vincevaghela@hotmail.com                    | JIJI CONSTRUCTION, LLC<br>208 POWER DRIVE<br>BATESVILLE, MS 38606<br>CONTACT:<br>JAY VAGHELA<br>PH: 901-830-4243<br>EMAIL: jaivirvaghela@hotmail.com                           | CONTRACTOR                                                                                                                                                                                                                                                                                                                                                                                                                                                                                                                                                                                                                                                                                                                                                                                                                                                                                                                                                                                                                                                                                                                                                                                                                                                                                                                                                                                                                                                                                                                                                                                                                                                                                                                                                                                                                                                                                                                                                                                                                                                                                                                |
| <section-header><text><text><text><text><text><text></text></text></text></text></text></text></section-header>                                                        | MWT ARCHITECTURE<br>5820 MAIN ST., SUITE 501<br>WILLIAMSVILLE, NY 14221<br>CONTACT:<br>PAUL HERENDEEN<br>PROJECT MANAGER<br>PH: 716-631-0600 EXT.121<br>EMAIL: paul@MWTUSA.COM | COVER     INTERIOR DESIGN DRAWINGS     ID100 SERVICE LEVEL FLOOR PLAN     ID100 SERVICE LEVEL FLOOR PLAN     ID101 151 FLOOR PLAN     ID101 151 FLOOR PLAN     ID102 2nd FLOOR PLAN     ID102 2nd FLOOR PLAN     ID103 TYPICAL GUEST ROOM FLOOR PLAN     ID104 SUITE LEVEL FLOOR PLAN     ID400 BASEMENT ENLARGED PLAN & ELEVATIONS     ID401 151 FLOOR ENLARGED PLAN & ELEVATIONS     ID401 151 FLOOR INTERIOR ELEVATIONS     ID401 21 51 FLOOR INTERIOR ELEVATIONS     ID401.2 151 FLOOR INTERIOR ELEVATIONS     ID401.3 151 FLOOR ENLARGED PLAN & ELEVATIONS     ID401.2 151 FLOOR INTERIOR ELEVATIONS     ID401.5 151 FLOOR ENLARGED PLAN & ELEVATIONS     ID401.5 151 FLOOR ENLARGED PLAN & ELEVATIONS     ID401.6 151 FLOOR ENLARGED PLAN & ELEVATIONS     ID401.6 151 FLOOR ENLARGED PLAN & ELEVATIONS     ID401.6 151 FLOOR ENLARGED PLAN & ELEVATIONS     ID401.8 151 FLOOR ENLARGED PLAN & ELEVATIONS     ID401.8 151 FLOOR ENLARGED PLAN & ELEVATIONS     ID401.8 151 FLOOR ENLARGED PLAN & ELEVATIONS     ID402.2 2nd FLOOR ENLARGED PLAN & ELEVATIONS     ID403.3 31 FLOOR ENLARGED PLAN & ELEVATIONS     ID403.3 151 FLOOR ENLARGED PLAN & ELEVATIONS     ID403.3 151 FLOOR ENLARGED PLAN & ELEVATIONS     ID403.1 2nd FLOOR ENLARGED PLAN & ELEVATIONS     ID403.3 151 FLOOR ENLARGED PLAN & ELEVATIONS     ID402.2 2nd FLOOR ENLARGED PLAN & ELEVATIONS     ID402.3 2nd FLOOR ENLARGED PLAN & ELEVATIONS     ID402.4 2nd FLOOR ENLARGED PLAN & ELEVATIONS     ID402.3 2nd FLOOR ENLARGED PLAN & ELEVATIONS     ID402.4 2nd FLOOR ENLARGED PLAN & ELEVATIONS     ID402.4 2nd FLOOR ENLARGED PLAN & ELEVATIONS     ID403 31 dFLOOR ENLARGED PLAN & ELEVATIONS     ID403 31 dFLOOR ENLARGED PLAN & ELEVATIONS     ID403 31 dFLOOR ENLARGED PLAN A ELEVATIONS     ID403 31 dFLOOR ENLARGED PLAN A ELEVATIONS     ID403 31 dFLOOR ENLARGED PLAN A ELEVATIONS     ID43 131 dh FLOOR ENLARGED PLAN A ELEVATIONS     ID43 131 dh FLOOR ENLARGED PLAN A T CORE     ID430 ROOM KEY PLAN     ID451 INTERIOR ELEVATIONS. ROOM #1     ID452 INTERIOR ELEVATIONS. ROOM #2     ID454 INTERIOR ELEVATIONS. ROOM #3     ID |
| PSE DESIGN<br>1000 HILLCREST RD. SUITE 110<br>MOBILE, AL 36695<br>contact:<br>WILLIAM SEALY<br>ENGINEER OF RECORD<br>PH: 251-219-6089<br>EMAIL: WTSEALY@PSEDESIGNS.COM | MEP GREEN DESIGN & BUILD, PLLC<br>17047 EL CAMINO REAL, SUITE 211<br>HOUSTON, TX 77058<br>CONTACT:<br>DUNG VU<br>PME ENGINEER<br>PH: 281-786-1195<br>EMAIL:<br>PME ENGINE      | ID438       INTERIOR ELEVATIONS - ROOM #8         ID459       INTERIOR ELEVATIONS - ROOM #10         ID460       INTERIOR ELEVATIONS - ROOM #10         ID461       INTERIOR ELEVATIONS - ROOM #11         ID462       INTERIOR ELEVATIONS - ROOM #11         ID463       INTERIOR ELEVATIONS - ROOM #11         ID464       INTERIOR ELEVATIONS - ROOM #13         ID466       INTERIOR ELEVATIONS - ROOM #15         ID466       INTERIOR ELEVATIONS - ROOM #16         ID467       INTERIOR ELEVATIONS - ROOM #16         ID468       INTERIOR ELEVATIONS - ROOM #16         ID469       INTERIOR ELEVATIONS - ROOM #16         ID470.1       ENLARGED PLANS - PENTHOUSE SUITE RM #1         ID470.2       INTERIOR ELEVATIONS - PENTHOUSE SUITE RM #1         ID470.3       INTERIOR ELEVATIONS - PENTHOUSE SUITE RM #2         ID470.4       INTERIOR ELEVATIONS - PENTHOUSE SUITE RM #2         ID470.5       INTERIOR ELEVATIONS - PENTHOUSE SUITE RM #2         ID470.6       INTERIOR ELEVATIONS - ADA QR ROOM #15 - GUEST BATHROOM         ID472       INTERIOR ELEVATIONS - ADA KING ROOM #10 - GUEST BATHROOMS         ID473       INTERIOR ELEVATIONS - KING ROOM #11 - GUEST BATHROOMS         ID474       INTERIOR ELEVATIONS - KING ROOM #10 - GUEST BATHROOMS         ID475       INTERIOR ELEVATIONS                                                                                                                                                                                                                                                                                                                                                                                                                                                                                                                                                                                                                                                                                                                                                                                                    |