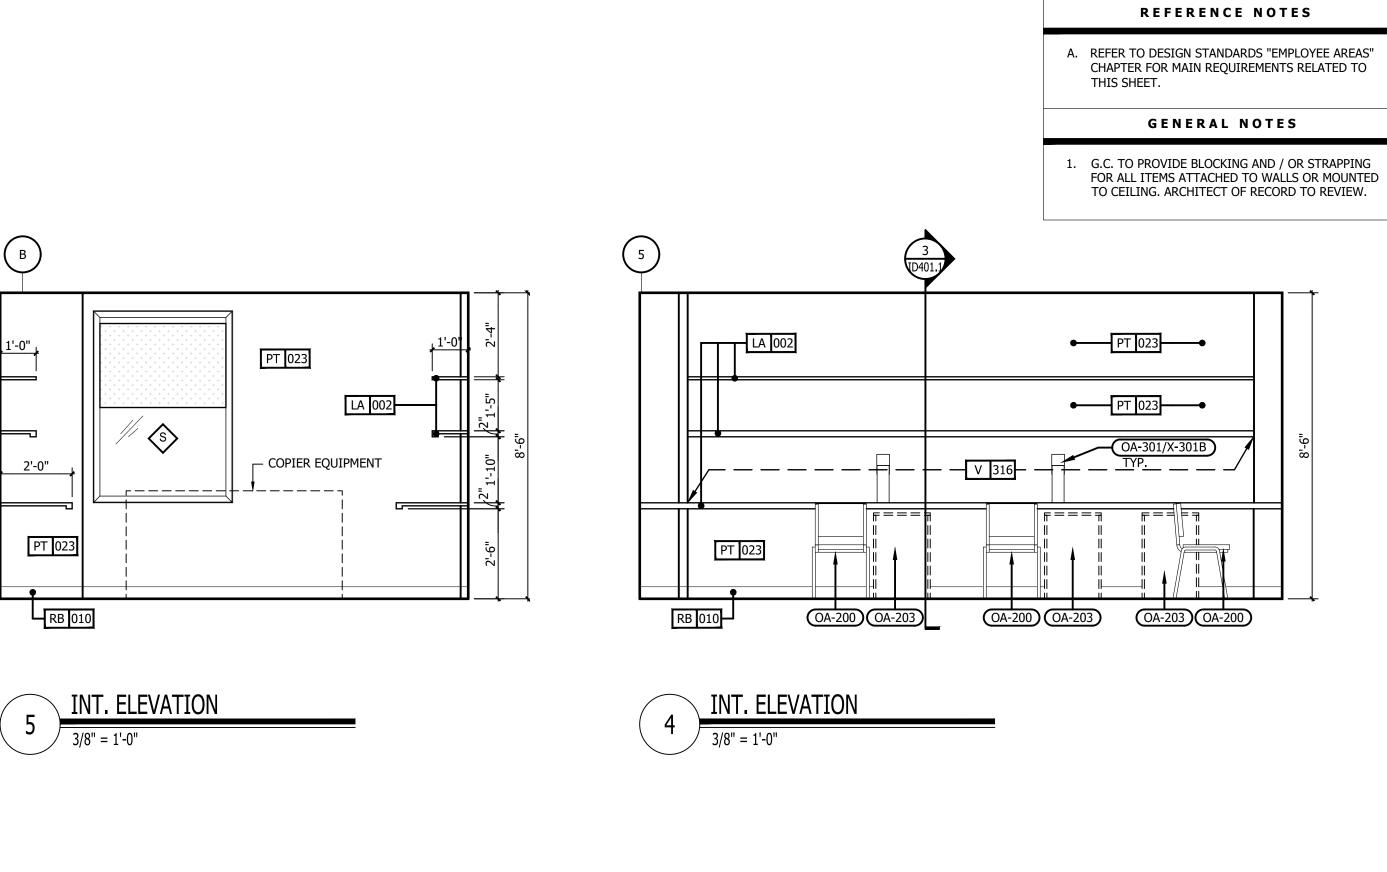

RAWINGS; ALSO NOTE THESE DRAWINGS ARE SCHEMATIC AND ARE INTENDED TO SHOW ONLY BASIC CONCEPTS AND GENERAL INFORMATION THE COMPLETION OF YOUR WORK MAY INCLUDE OTHER STEPS, PROCESSES, MATERIALS, PRODUCTS, LABOR, GOVERNING PERMITS AND OR APPROVALS NECESSARY TO PROVIDE A COMPLETE SYSTEM INSTALLATION WHETHER SUGGESTED ON THE DRAWINGS OR NOT. AS AN EXAMPLE: ITEMS AND OR TASKS LIKE; FIRE CAULK, DRAFT STOPS, FASTENERS, ANCHORS, EMBEDMENTS, DUMPSTERS, DEBRIS CLEAN UP, ETC. ARE YOUR RESPONSIBILITY. ANY WORK NOT COMPLETED IN A TIMELY MANNER, OR INCOMPLETE WORK WILL BE BILLED BACK TO THE CONTRACTOR AND OR SUBCONTRACTOR, AT THE OWNERS' DISCRETION.



PROJECT NO.: 16 006 DATE: 04-12-2019 DRAWN BY: CHKD. BY: MWT 1st FLR ENLARGED P LAN & ELEVATIONS **ID40** SHEET

MEMPHIS, TENNESSEE 38103



















INT. ELEVATION 3/8" = 1'-0"

2



| NO                               |                                                                                                                                                                                                                                                                                             | DATE                                                                                                                      | BY            |
|----------------------------------|-------------------------------------------------------------------------------------------------------------------------------------------------------------------------------------------------------------------------------------------------------------------------