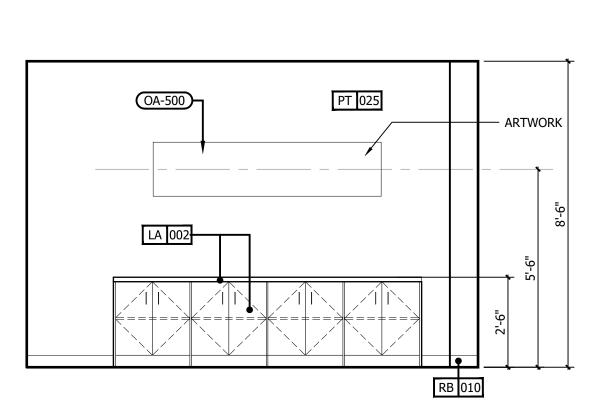

| INTERIOR DESIGN PACKAGE<br>ALOFT MEMPHIS D<br>161 JEFFERSON A<br>MEMPHIS, TENNE                                                                                        | VE.                                                                                                                                                                            | <image/> <image/>                                                                                                                                                                                                                                                                                                                                                                                                                                                                                                                                                                                                                                                                                                                                                                                                                                                                                                                                                                                                                                                                                                                                                                                                                                                                                                                                                                                                                                                                                                                                                                                                                                                                                                                                                                                                                                                                                                                                                                                                                                                                                                         |
|------------------------------------------------------------------------------------------------------------------------------------------------------------------------|--------------------------------------------------------------------------------------------------------------------------------------------------------------------------------|---------------------------------------------------------------------------------------------------------------------------------------------------------------------------------------------------------------------------------------------------------------------------------------------------------------------------------------------------------------------------------------------------------------------------------------------------------------------------------------------------------------------------------------------------------------------------------------------------------------------------------------------------------------------------------------------------------------------------------------------------------------------------------------------------------------------------------------------------------------------------------------------------------------------------------------------------------------------------------------------------------------------------------------------------------------------------------------------------------------------------------------------------------------------------------------------------------------------------------------------------------------------------------------------------------------------------------------------------------------------------------------------------------------------------------------------------------------------------------------------------------------------------------------------------------------------------------------------------------------------------------------------------------------------------------------------------------------------------------------------------------------------------------------------------------------------------------------------------------------------------------------------------------------------------------------------------------------------------------------------------------------------------------------------------------------------------------------------------------------------------|
| CRB HOTELS, LLC.<br>220 GOODMAN RD. EAST<br>SOUTHAVEN, MS 38671<br>CONTACT:<br>VIJAY VAGHELA<br>PH: 901-270-8544<br>EMAIL: vincevaghela@hotmail.com                    | JIJI CONSTRUCTION, LLC<br>208 POWER DRIVE<br>BATESVILLE, MS 38606<br>CONTACT:<br>JAY VAGHELA<br>PH: 901-830-4243<br>EMAIL: jaivirvaghela@hotmail.com                           | CONTRACTOR                                                                                                                                                                                                                                                                                                                                                                                                                                                                                                                                                                                                                                                                                                                                                                                                                                                                                                                                                                                                                                                                                                                                                                                                                                                                                                                                                                                                                                                                                                                                                                                                                                                                                                                                                                                                                                                                                                                                                                                                                                                                                                                |
| <section-header><text><text><text><text><text><text></text></text></text></text></text></text></section-header>                                                        | MWT ARCHITECTURE<br>5820 MAIN ST., SUITE 501<br>WILLIAMSVILLE, NY 14221<br>CONTACT:<br>PAUL HERENDEEN<br>PROJECT MANAGER<br>PH: 716-631-0600 EXT.121<br>EMAIL: paul@MWTUSA.COM | COVER     INTERIOR DESIGN DRAWINGS     ID100 SERVICE LEVEL FLOOR PLAN     ID100 SERVICE LEVEL FLOOR PLAN     ID101 151 FLOOR PLAN     ID101 151 FLOOR PLAN     ID102 2nd FLOOR PLAN     ID102 2nd FLOOR PLAN     ID103 TYPICAL GUEST ROOM FLOOR PLAN     ID104 SUITE LEVEL FLOOR PLAN     ID400 BASEMENT ENLARGED PLAN & ELEVATIONS     ID401 151 FLOOR ENLARGED PLAN & ELEVATIONS     ID401 151 FLOOR INTERIOR ELEVATIONS     ID401 21 51 FLOOR INTERIOR ELEVATIONS     ID401.2 151 FLOOR INTERIOR ELEVATIONS     ID401.3 151 FLOOR ENLARGED PLAN & ELEVATIONS     ID401.2 151 FLOOR INTERIOR ELEVATIONS     ID401.5 151 FLOOR ENLARGED PLAN & ELEVATIONS     ID401.5 151 FLOOR ENLARGED PLAN & ELEVATIONS     ID401.6 151 FLOOR ENLARGED PLAN & ELEVATIONS     ID401.6 151 FLOOR ENLARGED PLAN & ELEVATIONS     ID401.6 151 FLOOR ENLARGED PLAN & ELEVATIONS     ID401.8 151 FLOOR ENLARGED PLAN & ELEVATIONS     ID401.8 151 FLOOR ENLARGED PLAN & ELEVATIONS     ID401.8 151 FLOOR ENLARGED PLAN & ELEVATIONS     ID402.2 2nd FLOOR ENLARGED PLAN & ELEVATIONS     ID403.3 31 FLOOR ENLARGED PLAN & ELEVATIONS     ID403.3 151 FLOOR ENLARGED PLAN & ELEVATIONS     ID403.3 151 FLOOR ENLARGED PLAN & ELEVATIONS     ID403.1 2nd FLOOR ENLARGED PLAN & ELEVATIONS     ID403.3 151 FLOOR ENLARGED PLAN & ELEVATIONS     ID402.2 2nd FLOOR ENLARGED PLAN & ELEVATIONS     ID402.3 2nd FLOOR ENLARGED PLAN & ELEVATIONS     ID402.4 2nd FLOOR ENLARGED PLAN & ELEVATIONS     ID402.3 2nd FLOOR ENLARGED PLAN & ELEVATIONS     ID402.4 2nd FLOOR ENLARGED PLAN & ELEVATIONS     ID402.4 2nd FLOOR ENLARGED PLAN & ELEVATIONS     ID403 31 dFLOOR ENLARGED PLAN & ELEVATIONS     ID403 31 dFLOOR ENLARGED PLAN & ELEVATIONS     ID403 31 dFLOOR ENLARGED PLAN A ELEVATIONS     ID403 31 dFLOOR ENLARGED PLAN A ELEVATIONS     ID403 31 dFLOOR ENLARGED PLAN A ELEVATIONS     ID43 131 dh FLOOR ENLARGED PLAN A ELEVATIONS     ID43 131 dh FLOOR ENLARGED PLAN A T CORE     ID430 ROOM KEY PLAN     ID451 INTERIOR ELEVATIONS. ROOM #1     ID452 INTERIOR ELEVATIONS. ROOM #2     ID454 INTERIOR ELEVATIONS. ROOM #3     ID |
| PSE DESIGN<br>1000 HILLCREST RD. SUITE 110<br>MOBILE, AL 36695<br>contact:<br>WILLIAM SEALY<br>ENGINEER OF RECORD<br>PH: 251-219-6089<br>EMAIL: WTSEALY@PSEDESIGNS.COM | MEP GREEN DESIGN & BUILD, PLLC<br>17047 EL CAMINO REAL, SUITE 211<br>HOUSTON, TX 77058<br>CONTACT:<br>DUNG VU<br>PME ENGINEER<br>PH: 281-786-1195<br>EMAIL:<br>PME ENGINE      | ID438       INTERIOR ELEVATIONS - ROOM #8         ID459       INTERIOR ELEVATIONS - ROOM #10         ID460       INTERIOR ELEVATIONS - ROOM #10         ID461       INTERIOR ELEVATIONS - ROOM #11         ID462       INTERIOR ELEVATIONS - ROOM #11         ID463       INTERIOR ELEVATIONS - ROOM #11         ID464       INTERIOR ELEVATIONS - ROOM #13         ID466       INTERIOR ELEVATIONS - ROOM #15         ID466       INTERIOR ELEVATIONS - ROOM #16         ID467       INTERIOR ELEVATIONS - ROOM #16         ID468       INTERIOR ELEVATIONS - ROOM #16         ID469       INTERIOR ELEVATIONS - ROOM #16         ID470.1       ENLARGED PLANS - PENTHOUSE SUITE RM #1         ID470.2       INTERIOR ELEVATIONS - PENTHOUSE SUITE RM #1         ID470.3       INTERIOR ELEVATIONS - PENTHOUSE SUITE RM #2         ID470.4       INTERIOR ELEVATIONS - PENTHOUSE SUITE RM #2         ID470.5       INTERIOR ELEVATIONS - PENTHOUSE SUITE RM #2         ID470.6       INTERIOR ELEVATIONS - ADA QR ROOM #15 - GUEST BATHROOM         ID472       INTERIOR ELEVATIONS - ADA KING ROOM #10 - GUEST BATHROOMS         ID473       INTERIOR ELEVATIONS - KING ROOM #11 - GUEST BATHROOMS         ID474       INTERIOR ELEVATIONS - KING ROOM #10 - GUEST BATHROOMS         ID475       INTERIOR ELEVATIONS                                                                                                                                                                                                                                                                                                                                                                                                                                                                                                                                                                                                                                                                                                                                                                                                    |