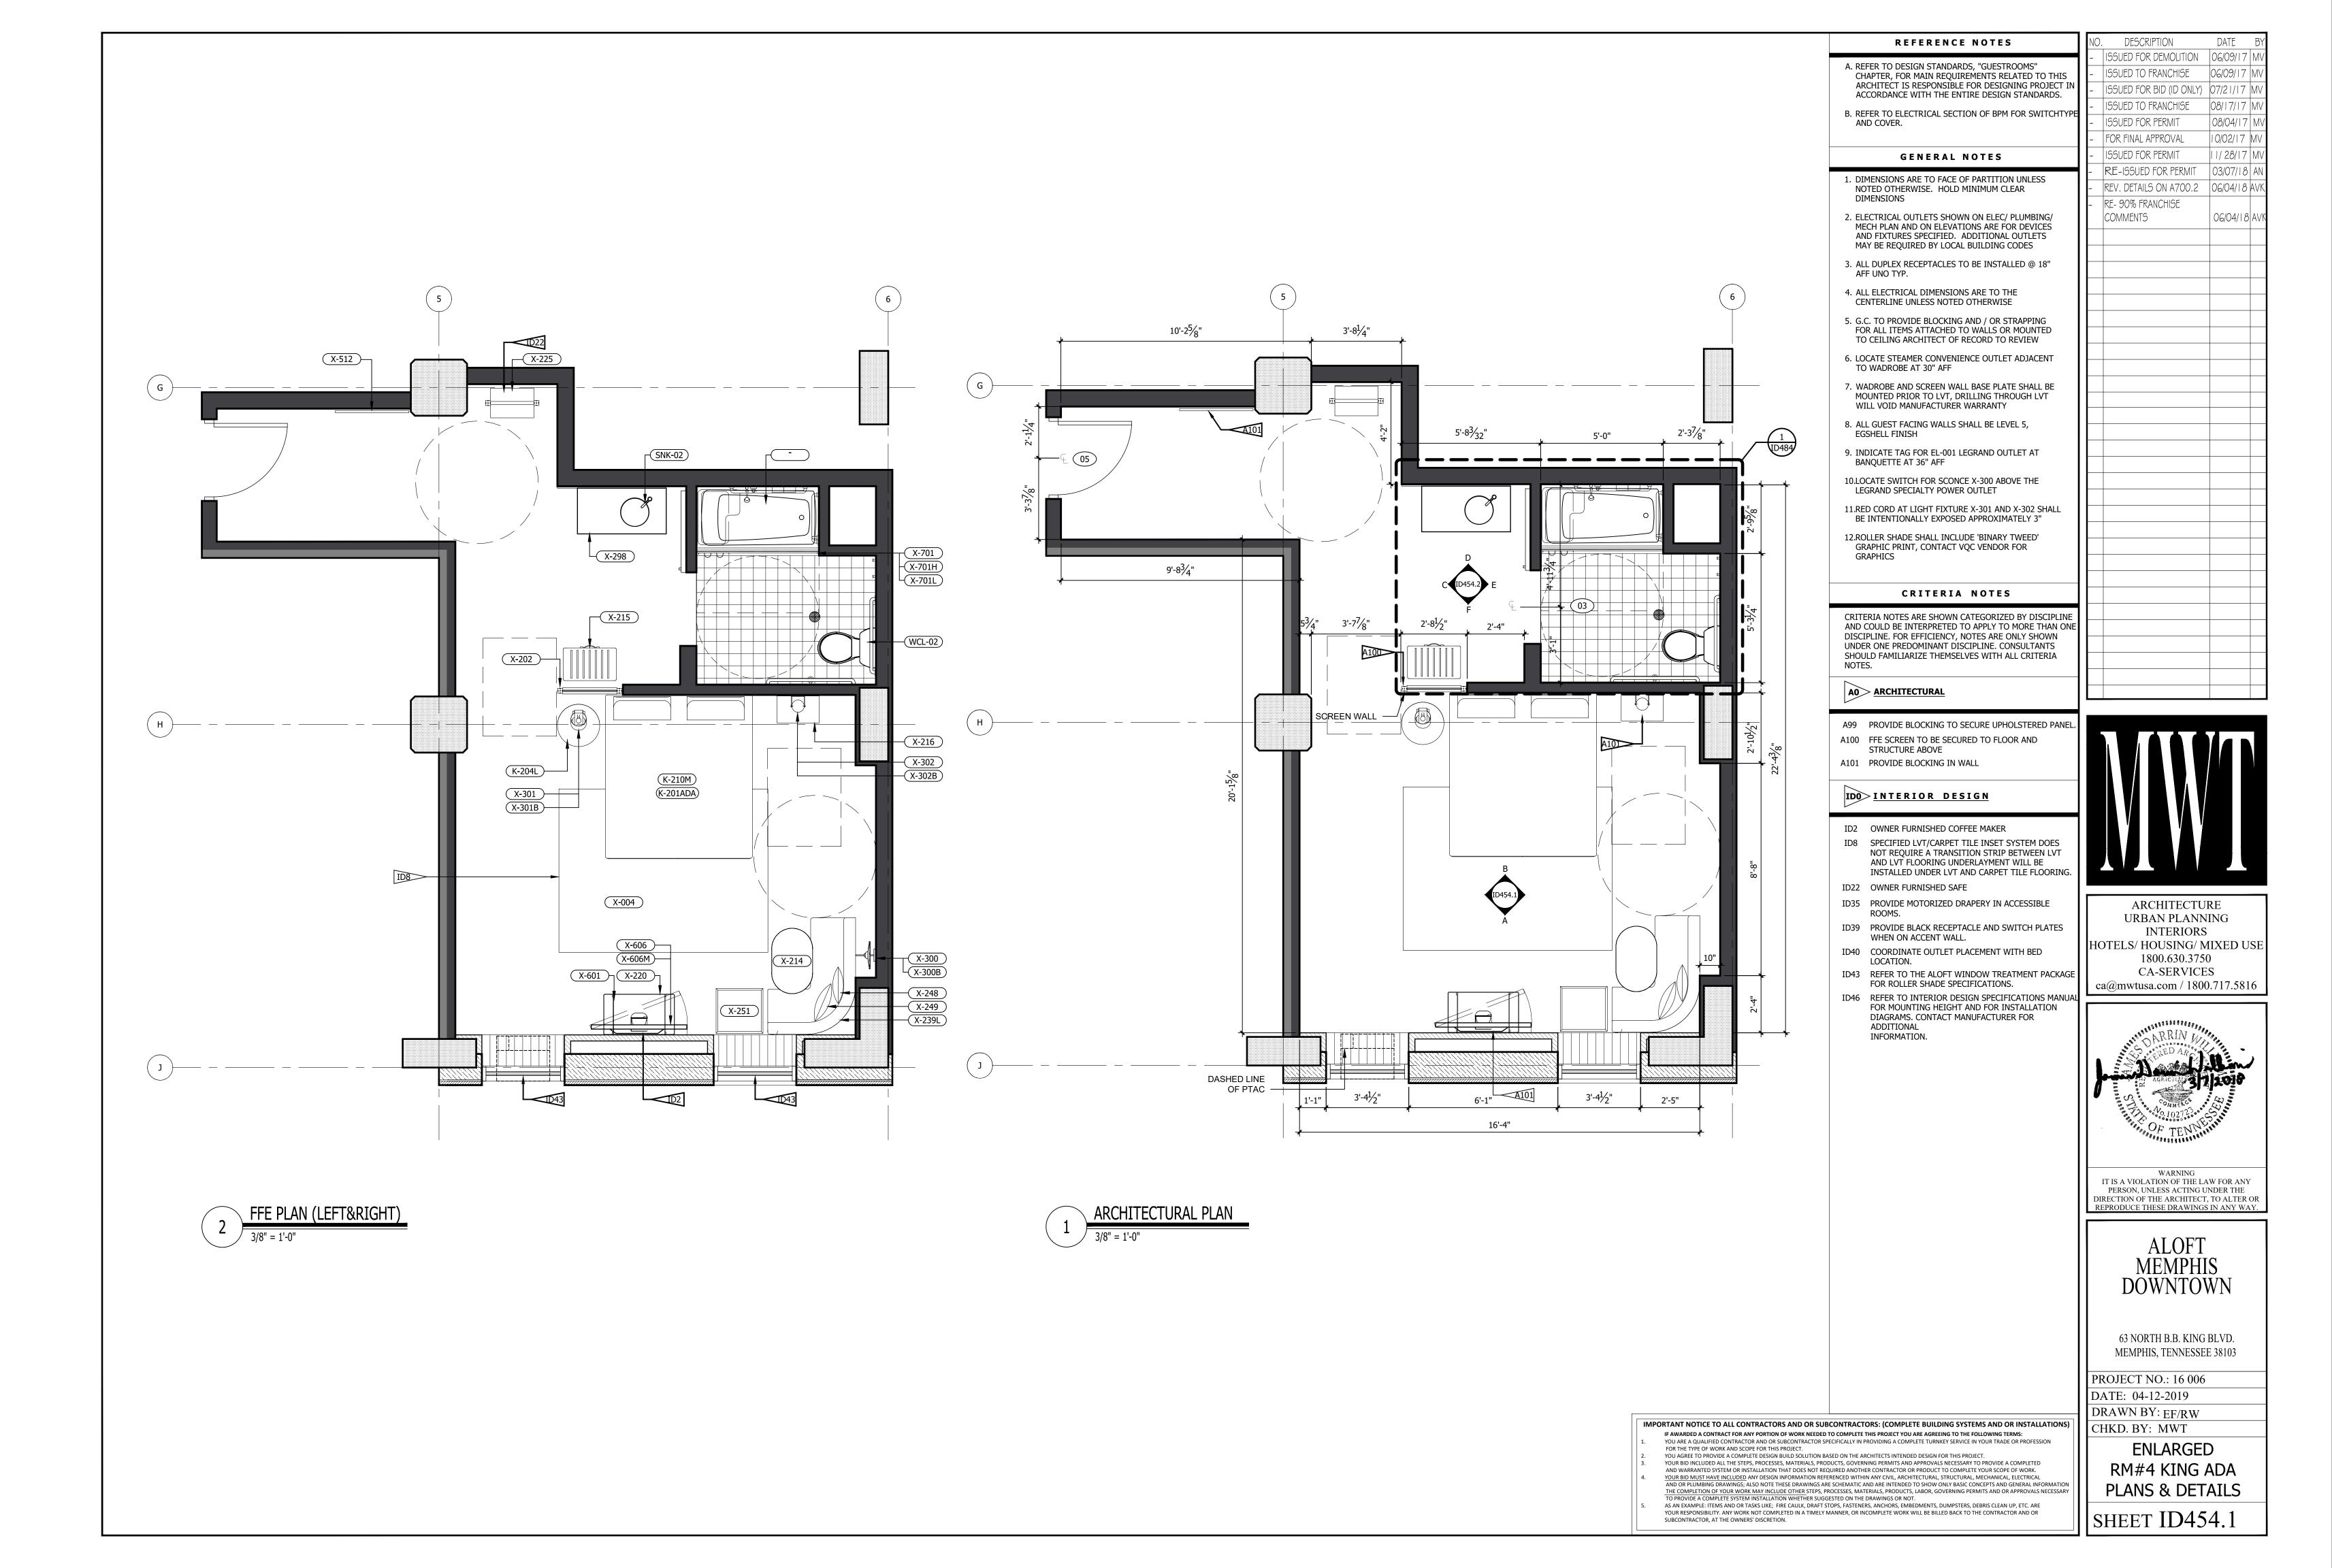

| INTERIOR DESIGN PACKAGE<br>ALOFT MEMPHIS D<br>161 JEFFERSON A<br>MEMPHIS, TENNE                                                                                        | VE.                                                                                                                                                                            | <image/> <image/>                                                                                                                                                                                                                                                                                                                                                                                                                                                                                                                                                                                                                                                                                                                                                                                                                                                                                                                                                                                                                                                                                                                                                                                                                                                                                                                                                                                                                                                                                                                                                                                                                                                                                                                                                                                                                                                                                                                                                                                                                                                                                                         |
|------------------------------------------------------------------------------------------------------------------------------------------------------------------------|--------------------------------------------------------------------------------------------------------------------------------------------------------------------------------|---------------------------------------------------------------------------------------------------------------------------------------------------------------------------------------------------------------------------------------------------------------------------------------------------------------------------------------------------------------------------------------------------------------------------------------------------------------------------------------------------------------------------------------------------------------------------------------------------------------------------------------------------------------------------------------------------------------------------------------------------------------------------------------------------------------------------------------------------------------------------------------------------------------------------------------------------------------------------------------------------------------------------------------------------------------------------------------------------------------------------------------------------------------------------------------------------------------------------------------------------------------------------------------------------------------------------------------------------------------------------------------------------------------------------------------------------------------------------------------------------------------------------------------------------------------------------------------------------------------------------------------------------------------------------------------------------------------------------------------------------------------------------------------------------------------------------------------------------------------------------------------------------------------------------------------------------------------------------------------------------------------------------------------------------------------------------------------------------------------------------|
| CRB HOTELS, LLC.<br>220 GOODMAN RD. EAST<br>SOUTHAVEN, MS 38671<br>CONTACT:<br>VIJAY VAGHELA<br>PH: 901-270-8544<br>EMAIL: vincevaghela@hotmail.com                    | JIJI CONSTRUCTION, LLC<br>208 POWER DRIVE<br>BATESVILLE, MS 38606<br>CONTACT:<br>JAY VAGHELA<br>PH: 901-830-4243<br>EMAIL: jaivirvaghela@hotmail.com                           | CONTRACTOR                                                                                                                                                                                                                                                                                                                                                                                                                                                                                                                                                                                                                                                                                                                                                                                                                                                                                                                                                                                                                                                                                                                                                                                                                                                                                                                                                                                                                                                                                                                                                                                                                                                                                                                                                                                                                                                                                                                                                                                                                                                                                                                |
| <section-header><text><text><text><text><text><text></text></text></text></text></text></text></section-header>                                                        | MWT ARCHITECTURE<br>5820 MAIN ST., SUITE 501<br>WILLIAMSVILLE, NY 14221<br>CONTACT:<br>PAUL HERENDEEN<br>PROJECT MANAGER<br>PH: 716-631-0600 EXT.121<br>EMAIL: paul@MWTUSA.COM | COVER     INTERIOR DESIGN DRAWINGS     ID100 SERVICE LEVEL FLOOR PLAN     ID100 SERVICE LEVEL FLOOR PLAN     ID101 151 FLOOR PLAN     ID101 151 FLOOR PLAN     ID102 2nd FLOOR PLAN     ID102 2nd FLOOR PLAN     ID103 TYPICAL GUEST ROOM FLOOR PLAN     ID104 SUITE LEVEL FLOOR PLAN     ID400 BASEMENT ENLARGED PLAN & ELEVATIONS     ID401 151 FLOOR ENLARGED PLAN & ELEVATIONS     ID401 151 FLOOR INTERIOR ELEVATIONS     ID401 21 51 FLOOR INTERIOR ELEVATIONS     ID401.2 151 FLOOR INTERIOR ELEVATIONS     ID401.3 151 FLOOR ENLARGED PLAN & ELEVATIONS     ID401.2 151 FLOOR INTERIOR ELEVATIONS     ID401.5 151 FLOOR ENLARGED PLAN & ELEVATIONS     ID401.5 151 FLOOR ENLARGED PLAN & ELEVATIONS     ID401.6 151 FLOOR ENLARGED PLAN & ELEVATIONS     ID401.6 151 FLOOR ENLARGED PLAN & ELEVATIONS     ID401.6 151 FLOOR ENLARGED PLAN & ELEVATIONS     ID401.8 151 FLOOR ENLARGED PLAN & ELEVATIONS     ID401.8 151 FLOOR ENLARGED PLAN & ELEVATIONS     ID401.8 151 FLOOR ENLARGED PLAN & ELEVATIONS     ID402.2 2nd FLOOR ENLARGED PLAN & ELEVATIONS     ID403.3 31 FLOOR ENLARGED PLAN & ELEVATIONS     ID403.3 151 FLOOR ENLARGED PLAN & ELEVATIONS     ID403.3 151 FLOOR ENLARGED PLAN & ELEVATIONS     ID403.1 2nd FLOOR ENLARGED PLAN & ELEVATIONS     ID403.3 151 FLOOR ENLARGED PLAN & ELEVATIONS     ID402.2 2nd FLOOR ENLARGED PLAN & ELEVATIONS     ID402.3 2nd FLOOR ENLARGED PLAN & ELEVATIONS     ID402.4 2nd FLOOR ENLARGED PLAN & ELEVATIONS     ID402.3 2nd FLOOR ENLARGED PLAN & ELEVATIONS     ID402.4 2nd FLOOR ENLARGED PLAN & ELEVATIONS     ID402.4 2nd FLOOR ENLARGED PLAN & ELEVATIONS     ID403 31 dFLOOR ENLARGED PLAN & ELEVATIONS     ID403 31 dFLOOR ENLARGED PLAN & ELEVATIONS     ID403 31 dFLOOR ENLARGED PLAN A ELEVATIONS     ID403 31 dFLOOR ENLARGED PLAN A ELEVATIONS     ID403 31 dFLOOR ENLARGED PLAN A ELEVATIONS     ID43 131 dh FLOOR ENLARGED PLAN A ELEVATIONS     ID43 131 dh FLOOR ENLARGED PLAN A T CORE     ID430 ROOM KEY PLAN     ID451 INTERIOR ELEVATIONS. ROOM #1     ID452 INTERIOR ELEVATIONS. ROOM #2     ID454 INTERIOR ELEVATIONS. ROOM #3     ID |
| PSE DESIGN<br>1000 HILLCREST RD. SUITE 110<br>MOBILE, AL 36695<br>contact:<br>WILLIAM SEALY<br>ENGINEER OF RECORD<br>PH: 251-219-6089<br>EMAIL: WTSEALY@PSEDESIGNS.COM | MEP GREEN DESIGN & BUILD, PLLC<br>17047 EL CAMINO REAL, SUITE 211<br>HOUSTON, TX 77058<br>CONTACT:<br>DUNG VU<br>PME ENGINEER<br>PH: 281-786-1195<br>EMAIL:<br>PME ENGINE      | ID438       INTERIOR ELEVATIONS - ROOM #8         ID459       INTERIOR ELEVATIONS - ROOM #10         ID460       INTERIOR ELEVATIONS - ROOM #10         ID461       INTERIOR ELEVATIONS - ROOM #11         ID462       INTERIOR ELEVATIONS - ROOM #11         ID463       INTERIOR ELEVATIONS - ROOM #11         ID464       INTERIOR ELEVATIONS - ROOM #13         ID466       INTERIOR ELEVATIONS - ROOM #15         ID466       INTERIOR ELEVATIONS - ROOM #16         ID467       INTERIOR ELEVATIONS - ROOM #16         ID468       INTERIOR ELEVATIONS - ROOM #16         ID469       INTERIOR ELEVATIONS - ROOM #16         ID470.1       ENLARGED PLANS - PENTHOUSE SUITE RM #1         ID470.2       INTERIOR ELEVATIONS - PENTHOUSE SUITE RM #1         ID470.3       INTERIOR ELEVATIONS - PENTHOUSE SUITE RM #2         ID470.4       INTERIOR ELEVATIONS - PENTHOUSE SUITE RM #2         ID470.5       INTERIOR ELEVATIONS - PENTHOUSE SUITE RM #2         ID470.6       INTERIOR ELEVATIONS - ADA QR ROOM #15 - GUEST BATHROOM         ID472       INTERIOR ELEVATIONS - ADA KING ROOM #10 - GUEST BATHROOMS         ID473       INTERIOR ELEVATIONS - KING ROOM #11 - GUEST BATHROOMS         ID474       INTERIOR ELEVATIONS - KING ROOM #10 - GUEST BATHROOMS         ID475       INTERIOR ELEVATIONS                                                                                                                                                                                                                                                                                                                                                                                                                                                                                                                                                                                                                                                                                                                                                                                                    |