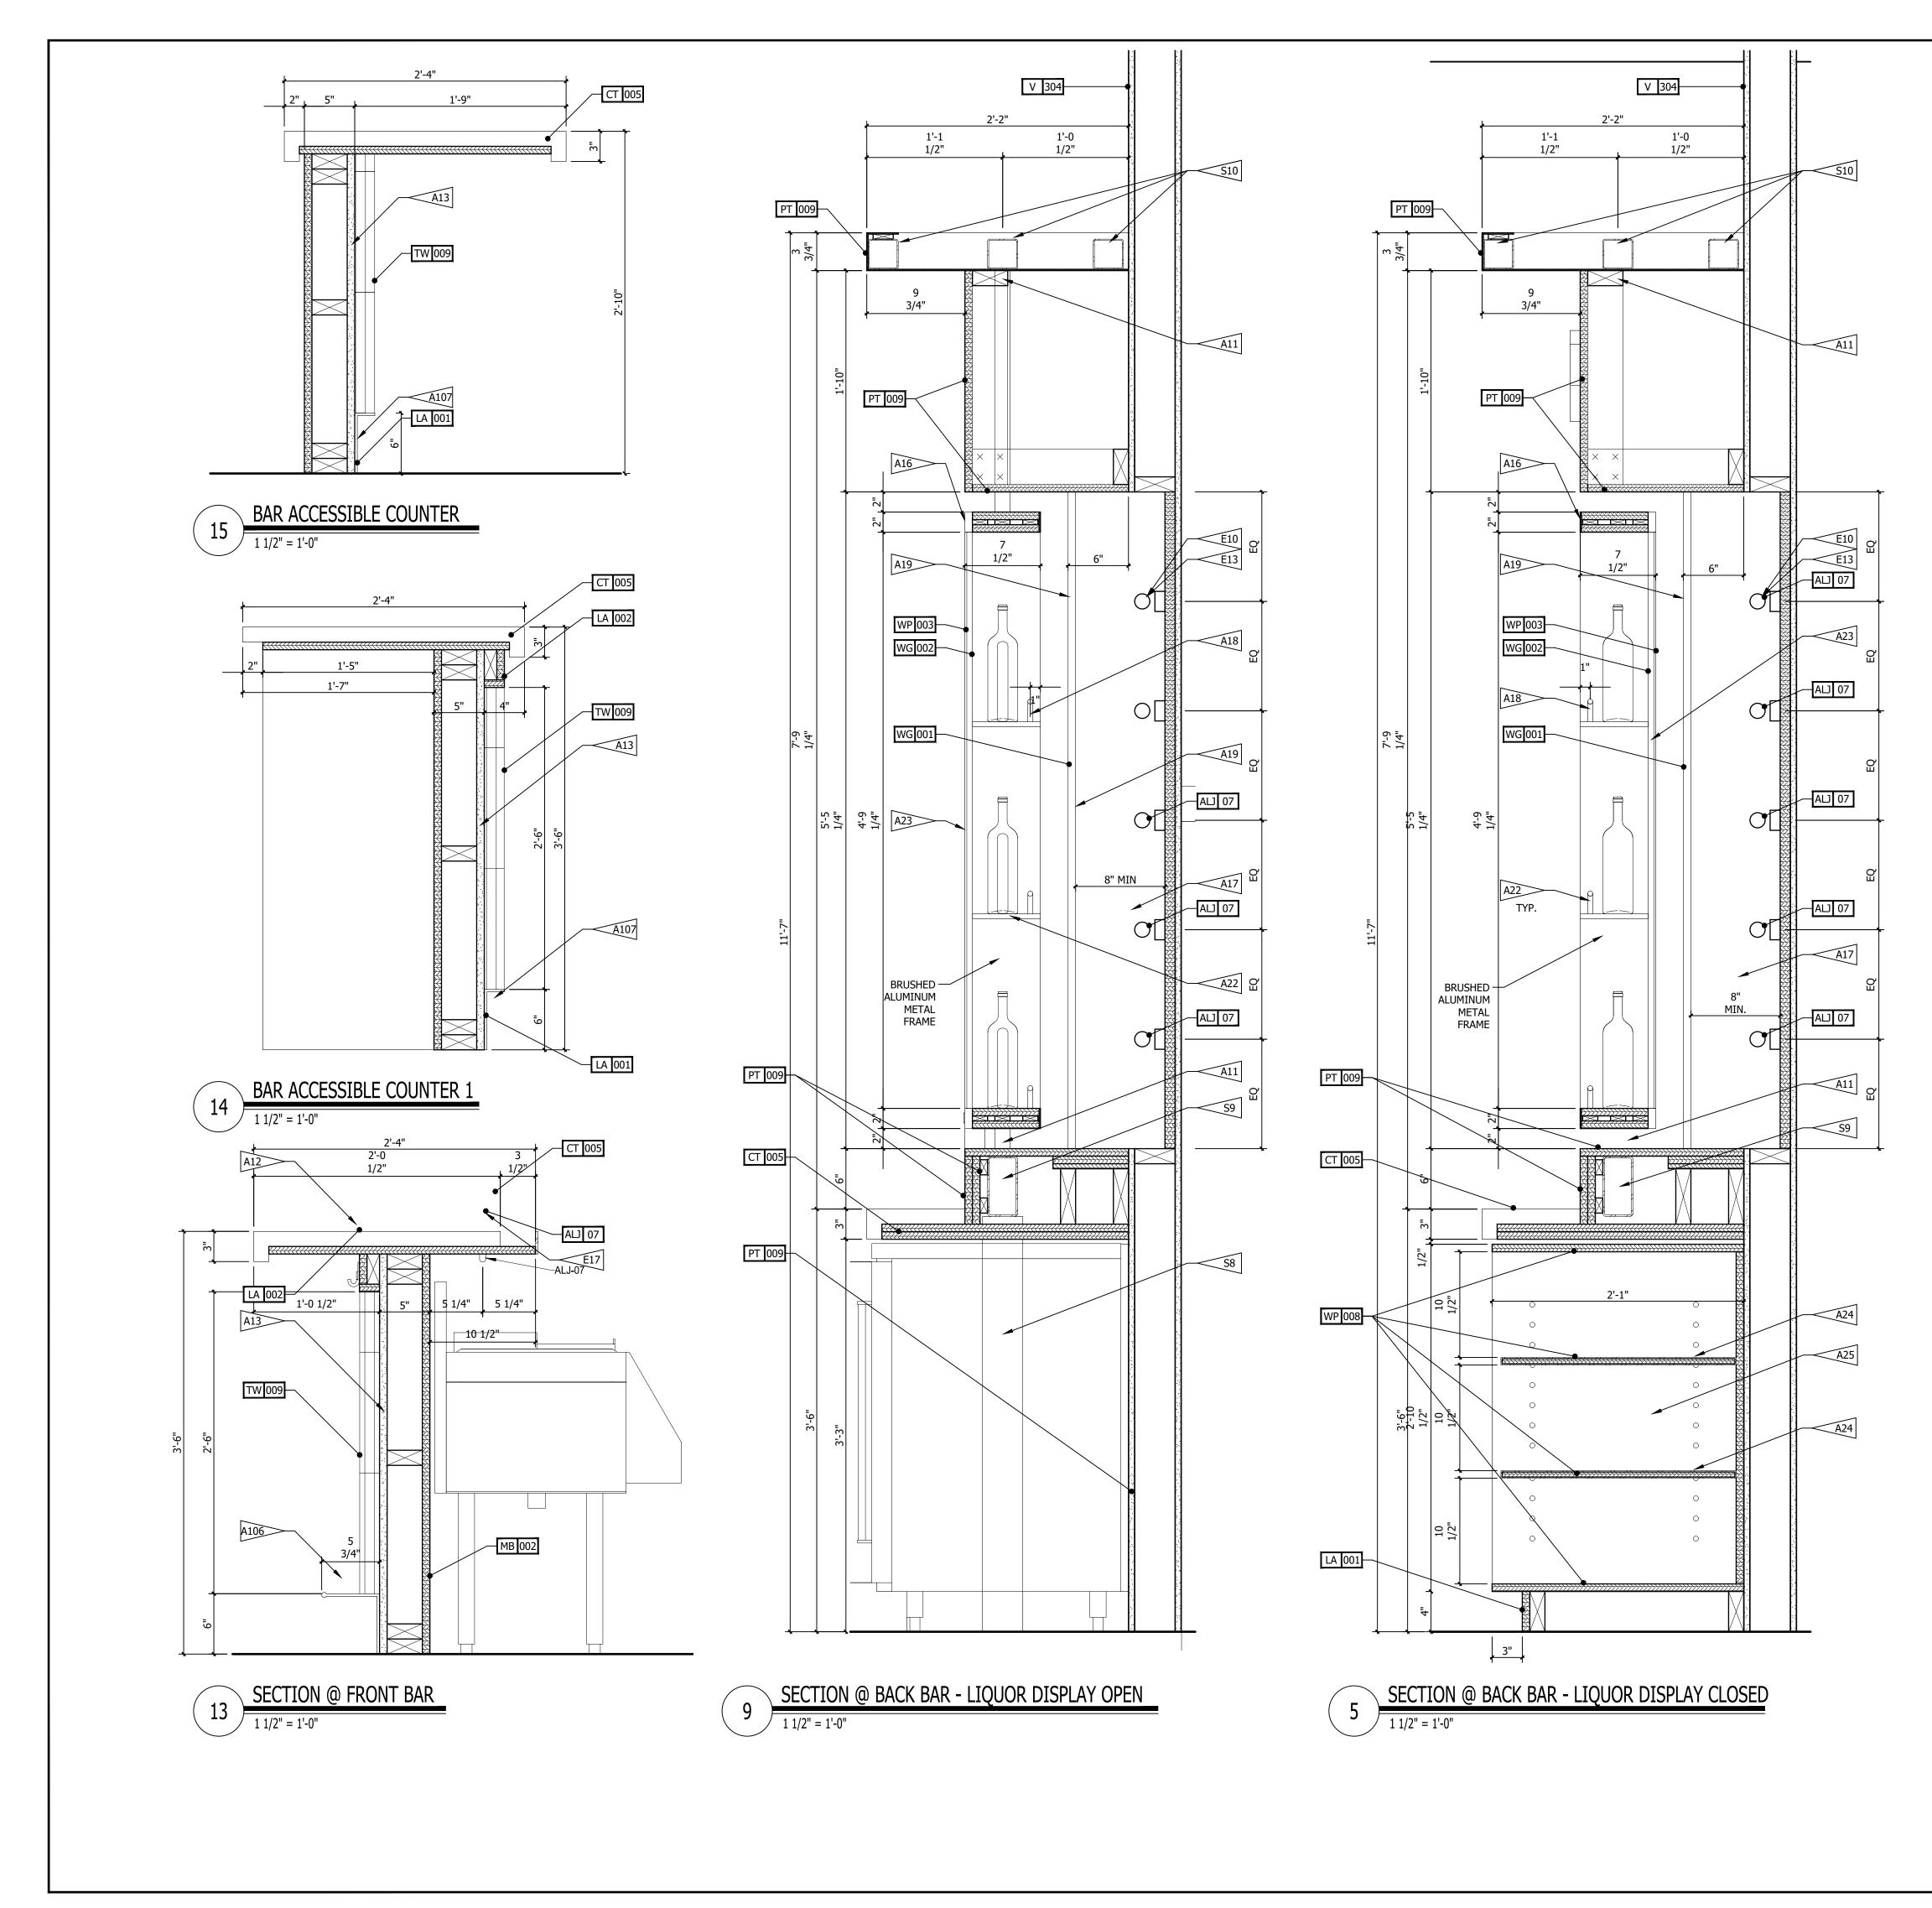

| INTERIOR DESIGN PACKAGE<br>ALOFT MEMPHIS D<br>161 JEFFERSON A<br>MEMPHIS, TENNE                                                                                        | VE.                                                                                                                                                                            | <image/> <image/>                                                                                                                                                                                                                                                                                                                                                                                                                                                                                                                                                                                                                                                                                                                                                                                                                                                                                                                                                                                                                                                                                                                                                                                                                                                                                                                                                                                                                                                                                                                                                                                                                                                                                                                                                                                                                                                                                                                                                                                                                                                                                                         |
|------------------------------------------------------------------------------------------------------------------------------------------------------------------------|--------------------------------------------------------------------------------------------------------------------------------------------------------------------------------|---------------------------------------------------------------------------------------------------------------------------------------------------------------------------------------------------------------------------------------------------------------------------------------------------------------------------------------------------------------------------------------------------------------------------------------------------------------------------------------------------------------------------------------------------------------------------------------------------------------------------------------------------------------------------------------------------------------------------------------------------------------------------------------------------------------------------------------------------------------------------------------------------------------------------------------------------------------------------------------------------------------------------------------------------------------------------------------------------------------------------------------------------------------------------------------------------------------------------------------------------------------------------------------------------------------------------------------------------------------------------------------------------------------------------------------------------------------------------------------------------------------------------------------------------------------------------------------------------------------------------------------------------------------------------------------------------------------------------------------------------------------------------------------------------------------------------------------------------------------------------------------------------------------------------------------------------------------------------------------------------------------------------------------------------------------------------------------------------------------------------|
| CRB HOTELS, LLC.<br>220 GOODMAN RD. EAST<br>SOUTHAVEN, MS 38671<br>CONTACT:<br>VIJAY VAGHELA<br>PH: 901-270-8544<br>EMAIL: vincevaghela@hotmail.com                    | JIJI CONSTRUCTION, LLC<br>208 POWER DRIVE<br>BATESVILLE, MS 38606<br>CONTACT:<br>JAY VAGHELA<br>PH: 901-830-4243<br>EMAIL: jaivirvaghela@hotmail.com                           | CONTRACTOR                                                                                                                                                                                                                                                                                                                                                                                                                                                                                                                                                                                                                                                                                                                                                                                                                                                                                                                                                                                                                                                                                                                                                                                                                                                                                                                                                                                                                                                                                                                                                                                                                                                                                                                                                                                                                                                                                                                                                                                                                                                                                                                |
| <section-header><text><text><text><text><text><text></text></text></text></text></text></text></section-header>                                                        | MWT ARCHITECTURE<br>5820 MAIN ST., SUITE 501<br>WILLIAMSVILLE, NY 14221<br>CONTACT:<br>PAUL HERENDEEN<br>PROJECT MANAGER<br>PH: 716-631-0600 EXT.121<br>EMAIL: paul@MWTUSA.COM | COVER     INTERIOR DESIGN DRAWINGS     ID100 SERVICE LEVEL FLOOR PLAN     ID100 SERVICE LEVEL FLOOR PLAN     ID101 151 FLOOR PLAN     ID101 151 FLOOR PLAN     ID102 2nd FLOOR PLAN     ID102 2nd FLOOR PLAN     ID103 TYPICAL GUEST ROOM FLOOR PLAN     ID104 SUITE LEVEL FLOOR PLAN     ID400 BASEMENT ENLARGED PLAN & ELEVATIONS     ID401 151 FLOOR ENLARGED PLAN & ELEVATIONS     ID401 151 FLOOR INTERIOR ELEVATIONS     ID401 21 51 FLOOR INTERIOR ELEVATIONS     ID401.2 151 FLOOR INTERIOR ELEVATIONS     ID401.3 151 FLOOR ENLARGED PLAN & ELEVATIONS     ID401.2 151 FLOOR INTERIOR ELEVATIONS     ID401.5 151 FLOOR ENLARGED PLAN & ELEVATIONS     ID401.5 151 FLOOR ENLARGED PLAN & ELEVATIONS     ID401.6 151 FLOOR ENLARGED PLAN & ELEVATIONS     ID401.6 151 FLOOR ENLARGED PLAN & ELEVATIONS     ID401.6 151 FLOOR ENLARGED PLAN & ELEVATIONS     ID401.8 151 FLOOR ENLARGED PLAN & ELEVATIONS     ID401.8 151 FLOOR ENLARGED PLAN & ELEVATIONS     ID401.8 151 FLOOR ENLARGED PLAN & ELEVATIONS     ID402.2 2nd FLOOR ENLARGED PLAN & ELEVATIONS     ID403.3 31 FLOOR ENLARGED PLAN & ELEVATIONS     ID403.3 151 FLOOR ENLARGED PLAN & ELEVATIONS     ID403.3 151 FLOOR ENLARGED PLAN & ELEVATIONS     ID403.1 2nd FLOOR ENLARGED PLAN & ELEVATIONS     ID403.3 151 FLOOR ENLARGED PLAN & ELEVATIONS     ID402.2 2nd FLOOR ENLARGED PLAN & ELEVATIONS     ID402.3 2nd FLOOR ENLARGED PLAN & ELEVATIONS     ID402.4 2nd FLOOR ENLARGED PLAN & ELEVATIONS     ID402.3 2nd FLOOR ENLARGED PLAN & ELEVATIONS     ID402.4 2nd FLOOR ENLARGED PLAN & ELEVATIONS     ID402.4 2nd FLOOR ENLARGED PLAN & ELEVATIONS     ID403 31 dFLOOR ENLARGED PLAN & ELEVATIONS     ID403 31 dFLOOR ENLARGED PLAN & ELEVATIONS     ID403 31 dFLOOR ENLARGED PLAN A ELEVATIONS     ID403 31 dFLOOR ENLARGED PLAN A ELEVATIONS     ID403 31 dFLOOR ENLARGED PLAN A ELEVATIONS     ID43 131 dh FLOOR ENLARGED PLAN A ELEVATIONS     ID43 131 dh FLOOR ENLARGED PLAN A T CORE     ID430 ROOM KEY PLAN     ID451 INTERIOR ELEVATIONS. ROOM #1     ID452 INTERIOR ELEVATIONS. ROOM #2     ID454 INTERIOR ELEVATIONS. ROOM #3     ID |
| PSE DESIGN<br>1000 HILLCREST RD. SUITE 110<br>MOBILE, AL 36695<br>contact:<br>WILLIAM SEALY<br>ENGINEER OF RECORD<br>PH: 251-219-6089<br>EMAIL: WTSEALY@PSEDESIGNS.COM | MEP GREEN DESIGN & BUILD, PLLC<br>17047 EL CAMINO REAL, SUITE 211<br>HOUSTON, TX 77058<br>CONTACT:<br>DUNG VU<br>PME ENGINEER<br>PH: 281-786-1195<br>EMAIL:<br>PME ENGINE      | ID438       INTERIOR ELEVATIONS - ROOM #8         ID459       INTERIOR ELEVATIONS - ROOM #10         ID460       INTERIOR ELEVATIONS - ROOM #10         ID461       INTERIOR ELEVATIONS - ROOM #11         ID462       INTERIOR ELEVATIONS - ROOM #11         ID463       INTERIOR ELEVATIONS - ROOM #11         ID464       INTERIOR ELEVATIONS - ROOM #13         ID466       INTERIOR ELEVATIONS - ROOM #15         ID466       INTERIOR ELEVATIONS - ROOM #16         ID467       INTERIOR ELEVATIONS - ROOM #16         ID468       INTERIOR ELEVATIONS - ROOM #16         ID469       INTERIOR ELEVATIONS - ROOM #16         ID470.1       ENLARGED PLANS - PENTHOUSE SUITE RM #1         ID470.2       INTERIOR ELEVATIONS - PENTHOUSE SUITE RM #1         ID470.3       INTERIOR ELEVATIONS - PENTHOUSE SUITE RM #2         ID470.4       INTERIOR ELEVATIONS - PENTHOUSE SUITE RM #2         ID470.5       INTERIOR ELEVATIONS - PENTHOUSE SUITE RM #2         ID470.6       INTERIOR ELEVATIONS - ADA QR ROOM #15 - GUEST BATHROOM         ID472       INTERIOR ELEVATIONS - ADA KING ROOM #10 - GUEST BATHROOMS         ID473       INTERIOR ELEVATIONS - KING ROOM #11 - GUEST BATHROOMS         ID474       INTERIOR ELEVATIONS - KING ROOM #10 - GUEST BATHROOMS         ID475       INTERIOR ELEVATIONS                                                                                                                                                                                                                                                                                                                                                                                                                                                                                                                                                                                                                                                                                                                                                                                                    |