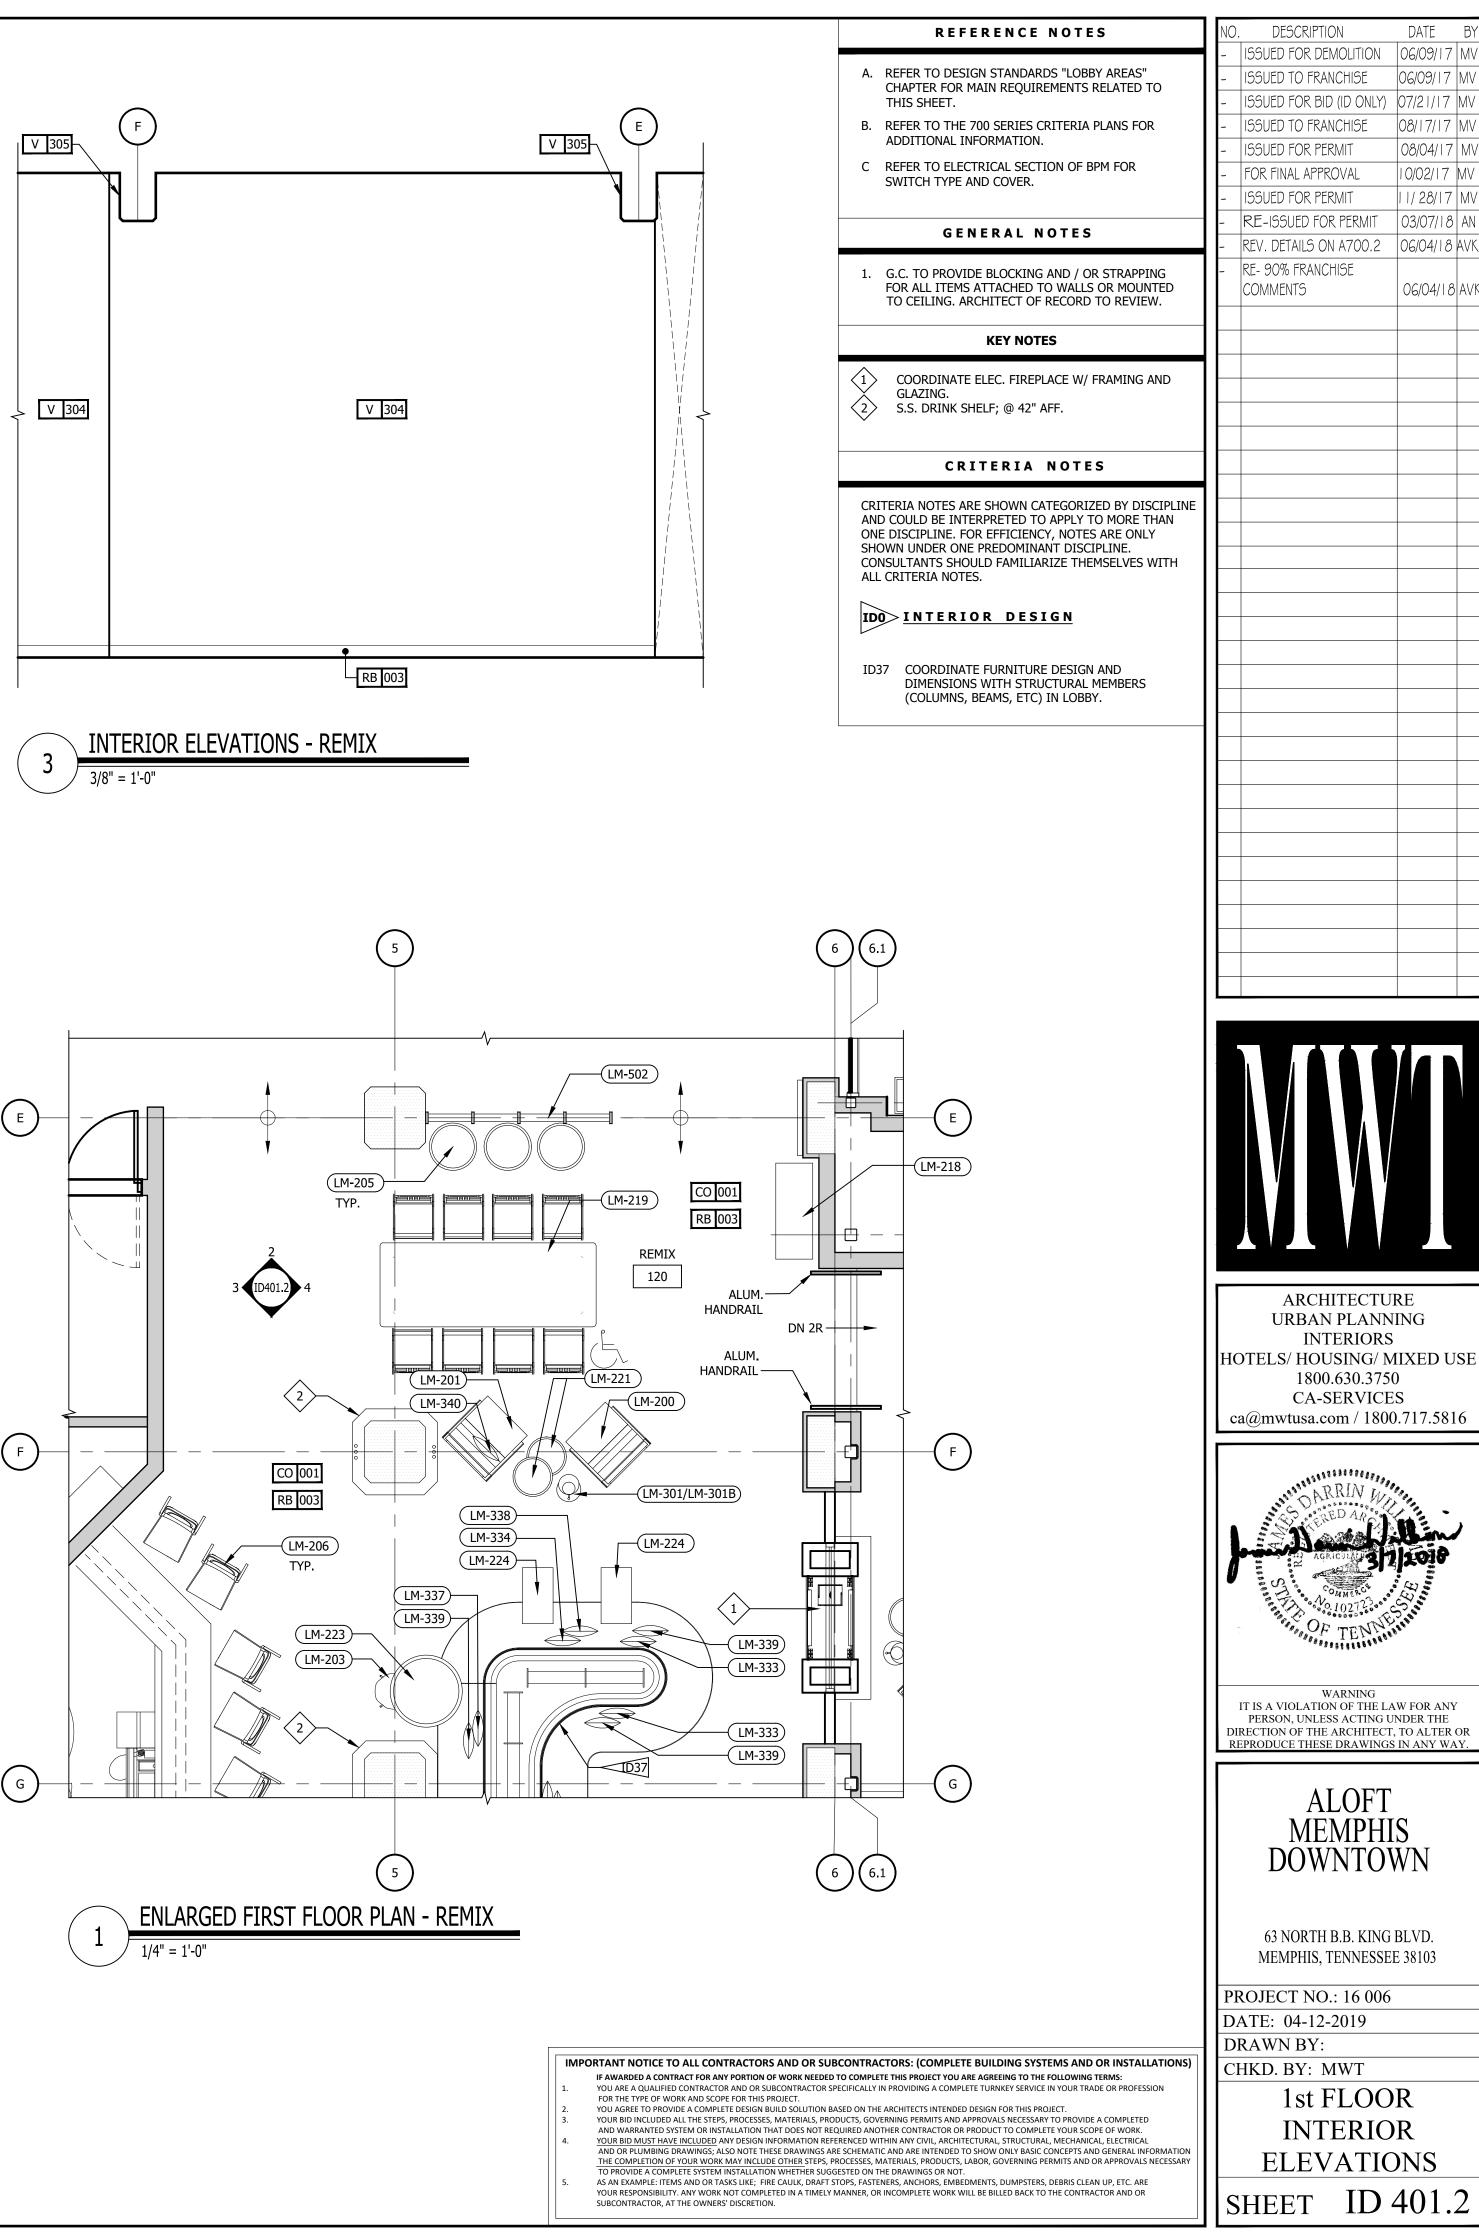

| INTERIOR DESIGN PACKAGE<br>ALOFT MEMPHIS D<br>161 JEFFERSON A<br>MEMPHIS, TENNE                                                                                        | VE.                                                                                                                                                                            | <image/> <image/>                                                                                                                                                                                                                                                                                                                                                                                                                                                                                                                                                                                                                                                                                                                                                                                                                                                                                                                                                                                                                                                                                                                                                                                                                                                                                                                                                                                                                                                                                                                                                                                                                                                                                                                                                                                                                                                                                                                                                                                                                                                                                                         |
|------------------------------------------------------------------------------------------------------------------------------------------------------------------------|--------------------------------------------------------------------------------------------------------------------------------------------------------------------------------|---------------------------------------------------------------------------------------------------------------------------------------------------------------------------------------------------------------------------------------------------------------------------------------------------------------------------------------------------------------------------------------------------------------------------------------------------------------------------------------------------------------------------------------------------------------------------------------------------------------------------------------------------------------------------------------------------------------------------------------------------------------------------------------------------------------------------------------------------------------------------------------------------------------------------------------------------------------------------------------------------------------------------------------------------------------------------------------------------------------------------------------------------------------------------------------------------------------------------------------------------------------------------------------------------------------------------------------------------------------------------------------------------------------------------------------------------------------------------------------------------------------------------------------------------------------------------------------------------------------------------------------------------------------------------------------------------------------------------------------------------------------------------------------------------------------------------------------------------------------------------------------------------------------------------------------------------------------------------------------------------------------------------------------------------------------------------------------------------------------------------|
| CRB HOTELS, LLC.<br>220 GOODMAN RD. EAST<br>SOUTHAVEN, MS 38671<br>CONTACT:<br>VIJAY VAGHELA<br>PH: 901-270-8544<br>EMAIL: vincevaghela@hotmail.com                    | JIJI CONSTRUCTION, LLC<br>208 POWER DRIVE<br>BATESVILLE, MS 38606<br>CONTACT:<br>JAY VAGHELA<br>PH: 901-830-4243<br>EMAIL: jaivirvaghela@hotmail.com                           | CONTRACTOR                                                                                                                                                                                                                                                                                                                                                                                                                                                                                                                                                                                                                                                                                                                                                                                                                                                                                                                                                                                                                                                                                                                                                                                                                                                                                                                                                                                                                                                                                                                                                                                                                                                                                                                                                                                                                                                                                                                                                                                                                                                                                                                |
| <section-header><text><text><text><text><text><text></text></text></text></text></text></text></section-header>                                                        | MWT ARCHITECTURE<br>5820 MAIN ST., SUITE 501<br>WILLIAMSVILLE, NY 14221<br>CONTACT:<br>PAUL HERENDEEN<br>PROJECT MANAGER<br>PH: 716-631-0600 EXT.121<br>EMAIL: paul@MWTUSA.COM | COVER     INTERIOR DESIGN DRAWINGS     ID100 SERVICE LEVEL FLOOR PLAN     ID100 SERVICE LEVEL FLOOR PLAN     ID101 151 FLOOR PLAN     ID101 151 FLOOR PLAN     ID102 2nd FLOOR PLAN     ID102 2nd FLOOR PLAN     ID103 TYPICAL GUEST ROOM FLOOR PLAN     ID104 SUITE LEVEL FLOOR PLAN     ID400 BASEMENT ENLARGED PLAN & ELEVATIONS     ID401 151 FLOOR ENLARGED PLAN & ELEVATIONS     ID401 151 FLOOR INTERIOR ELEVATIONS     ID401 21 51 FLOOR INTERIOR ELEVATIONS     ID401.2 151 FLOOR INTERIOR ELEVATIONS     ID401.3 151 FLOOR ENLARGED PLAN & ELEVATIONS     ID401.2 151 FLOOR INTERIOR ELEVATIONS     ID401.5 151 FLOOR ENLARGED PLAN & ELEVATIONS     ID401.5 151 FLOOR ENLARGED PLAN & ELEVATIONS     ID401.6 151 FLOOR ENLARGED PLAN & ELEVATIONS     ID401.6 151 FLOOR ENLARGED PLAN & ELEVATIONS     ID401.6 151 FLOOR ENLARGED PLAN & ELEVATIONS     ID401.8 151 FLOOR ENLARGED PLAN & ELEVATIONS     ID401.8 151 FLOOR ENLARGED PLAN & ELEVATIONS     ID401.8 151 FLOOR ENLARGED PLAN & ELEVATIONS     ID402.2 2nd FLOOR ENLARGED PLAN & ELEVATIONS     ID403.3 31 FLOOR ENLARGED PLAN & ELEVATIONS     ID403.3 151 FLOOR ENLARGED PLAN & ELEVATIONS     ID403.3 151 FLOOR ENLARGED PLAN & ELEVATIONS     ID403.1 2nd FLOOR ENLARGED PLAN & ELEVATIONS     ID403.3 151 FLOOR ENLARGED PLAN & ELEVATIONS     ID402.2 2nd FLOOR ENLARGED PLAN & ELEVATIONS     ID402.3 2nd FLOOR ENLARGED PLAN & ELEVATIONS     ID402.4 2nd FLOOR ENLARGED PLAN & ELEVATIONS     ID402.3 2nd FLOOR ENLARGED PLAN & ELEVATIONS     ID402.4 2nd FLOOR ENLARGED PLAN & ELEVATIONS     ID402.4 2nd FLOOR ENLARGED PLAN & ELEVATIONS     ID403 31 dFLOOR ENLARGED PLAN & ELEVATIONS     ID403 31 dFLOOR ENLARGED PLAN & ELEVATIONS     ID403 31 dFLOOR ENLARGED PLAN A ELEVATIONS     ID403 31 dFLOOR ENLARGED PLAN A ELEVATIONS     ID403 31 dFLOOR ENLARGED PLAN A ELEVATIONS     ID43 131 dh FLOOR ENLARGED PLAN A ELEVATIONS     ID43 131 dh FLOOR ENLARGED PLAN A T CORE     ID430 ROOM KEY PLAN     ID451 INTERIOR ELEVATIONS. ROOM #1     ID452 INTERIOR ELEVATIONS. ROOM #2     ID454 INTERIOR ELEVATIONS. ROOM #3     ID |
| PSE DESIGN<br>1000 HILLCREST RD. SUITE 110<br>MOBILE, AL 36695<br>contact:<br>WILLIAM SEALY<br>ENGINEER OF RECORD<br>PH: 251-219-6089<br>EMAIL: WTSEALY@PSEDESIGNS.COM | MEP GREEN DESIGN & BUILD, PLLC<br>17047 EL CAMINO REAL, SUITE 211<br>HOUSTON, TX 77058<br>CONTACT:<br>DUNG VU<br>PME ENGINEER<br>PH: 281-786-1195<br>EMAIL:<br>PME ENGINE      | ID438       INTERIOR ELEVATIONS - ROOM #8         ID459       INTERIOR ELEVATIONS - ROOM #10         ID460       INTERIOR ELEVATIONS - ROOM #10         ID461       INTERIOR ELEVATIONS - ROOM #11         ID462       INTERIOR ELEVATIONS - ROOM #11         ID463       INTERIOR ELEVATIONS - ROOM #11         ID464       INTERIOR ELEVATIONS - ROOM #13         ID466       INTERIOR ELEVATIONS - ROOM #15         ID466       INTERIOR ELEVATIONS - ROOM #16         ID467       INTERIOR ELEVATIONS - ROOM #16         ID468       INTERIOR ELEVATIONS - ROOM #16         ID469       INTERIOR ELEVATIONS - ROOM #16         ID470.1       ENLARGED PLANS - PENTHOUSE SUITE RM #1         ID470.2       INTERIOR ELEVATIONS - PENTHOUSE SUITE RM #1         ID470.3       INTERIOR ELEVATIONS - PENTHOUSE SUITE RM #2         ID470.4       INTERIOR ELEVATIONS - PENTHOUSE SUITE RM #2         ID470.5       INTERIOR ELEVATIONS - PENTHOUSE SUITE RM #2         ID470.6       INTERIOR ELEVATIONS - ADA QR ROOM #15 - GUEST BATHROOM         ID472       INTERIOR ELEVATIONS - ADA KING ROOM #10 - GUEST BATHROOMS         ID473       INTERIOR ELEVATIONS - KING ROOM #11 - GUEST BATHROOMS         ID474       INTERIOR ELEVATIONS - KING ROOM #10 - GUEST BATHROOMS         ID475       INTERIOR ELEVATIONS                                                                                                                                                                                                                                                                                                                                                                                                                                                                                                                                                                                                                                                                                                                                                                                                    |