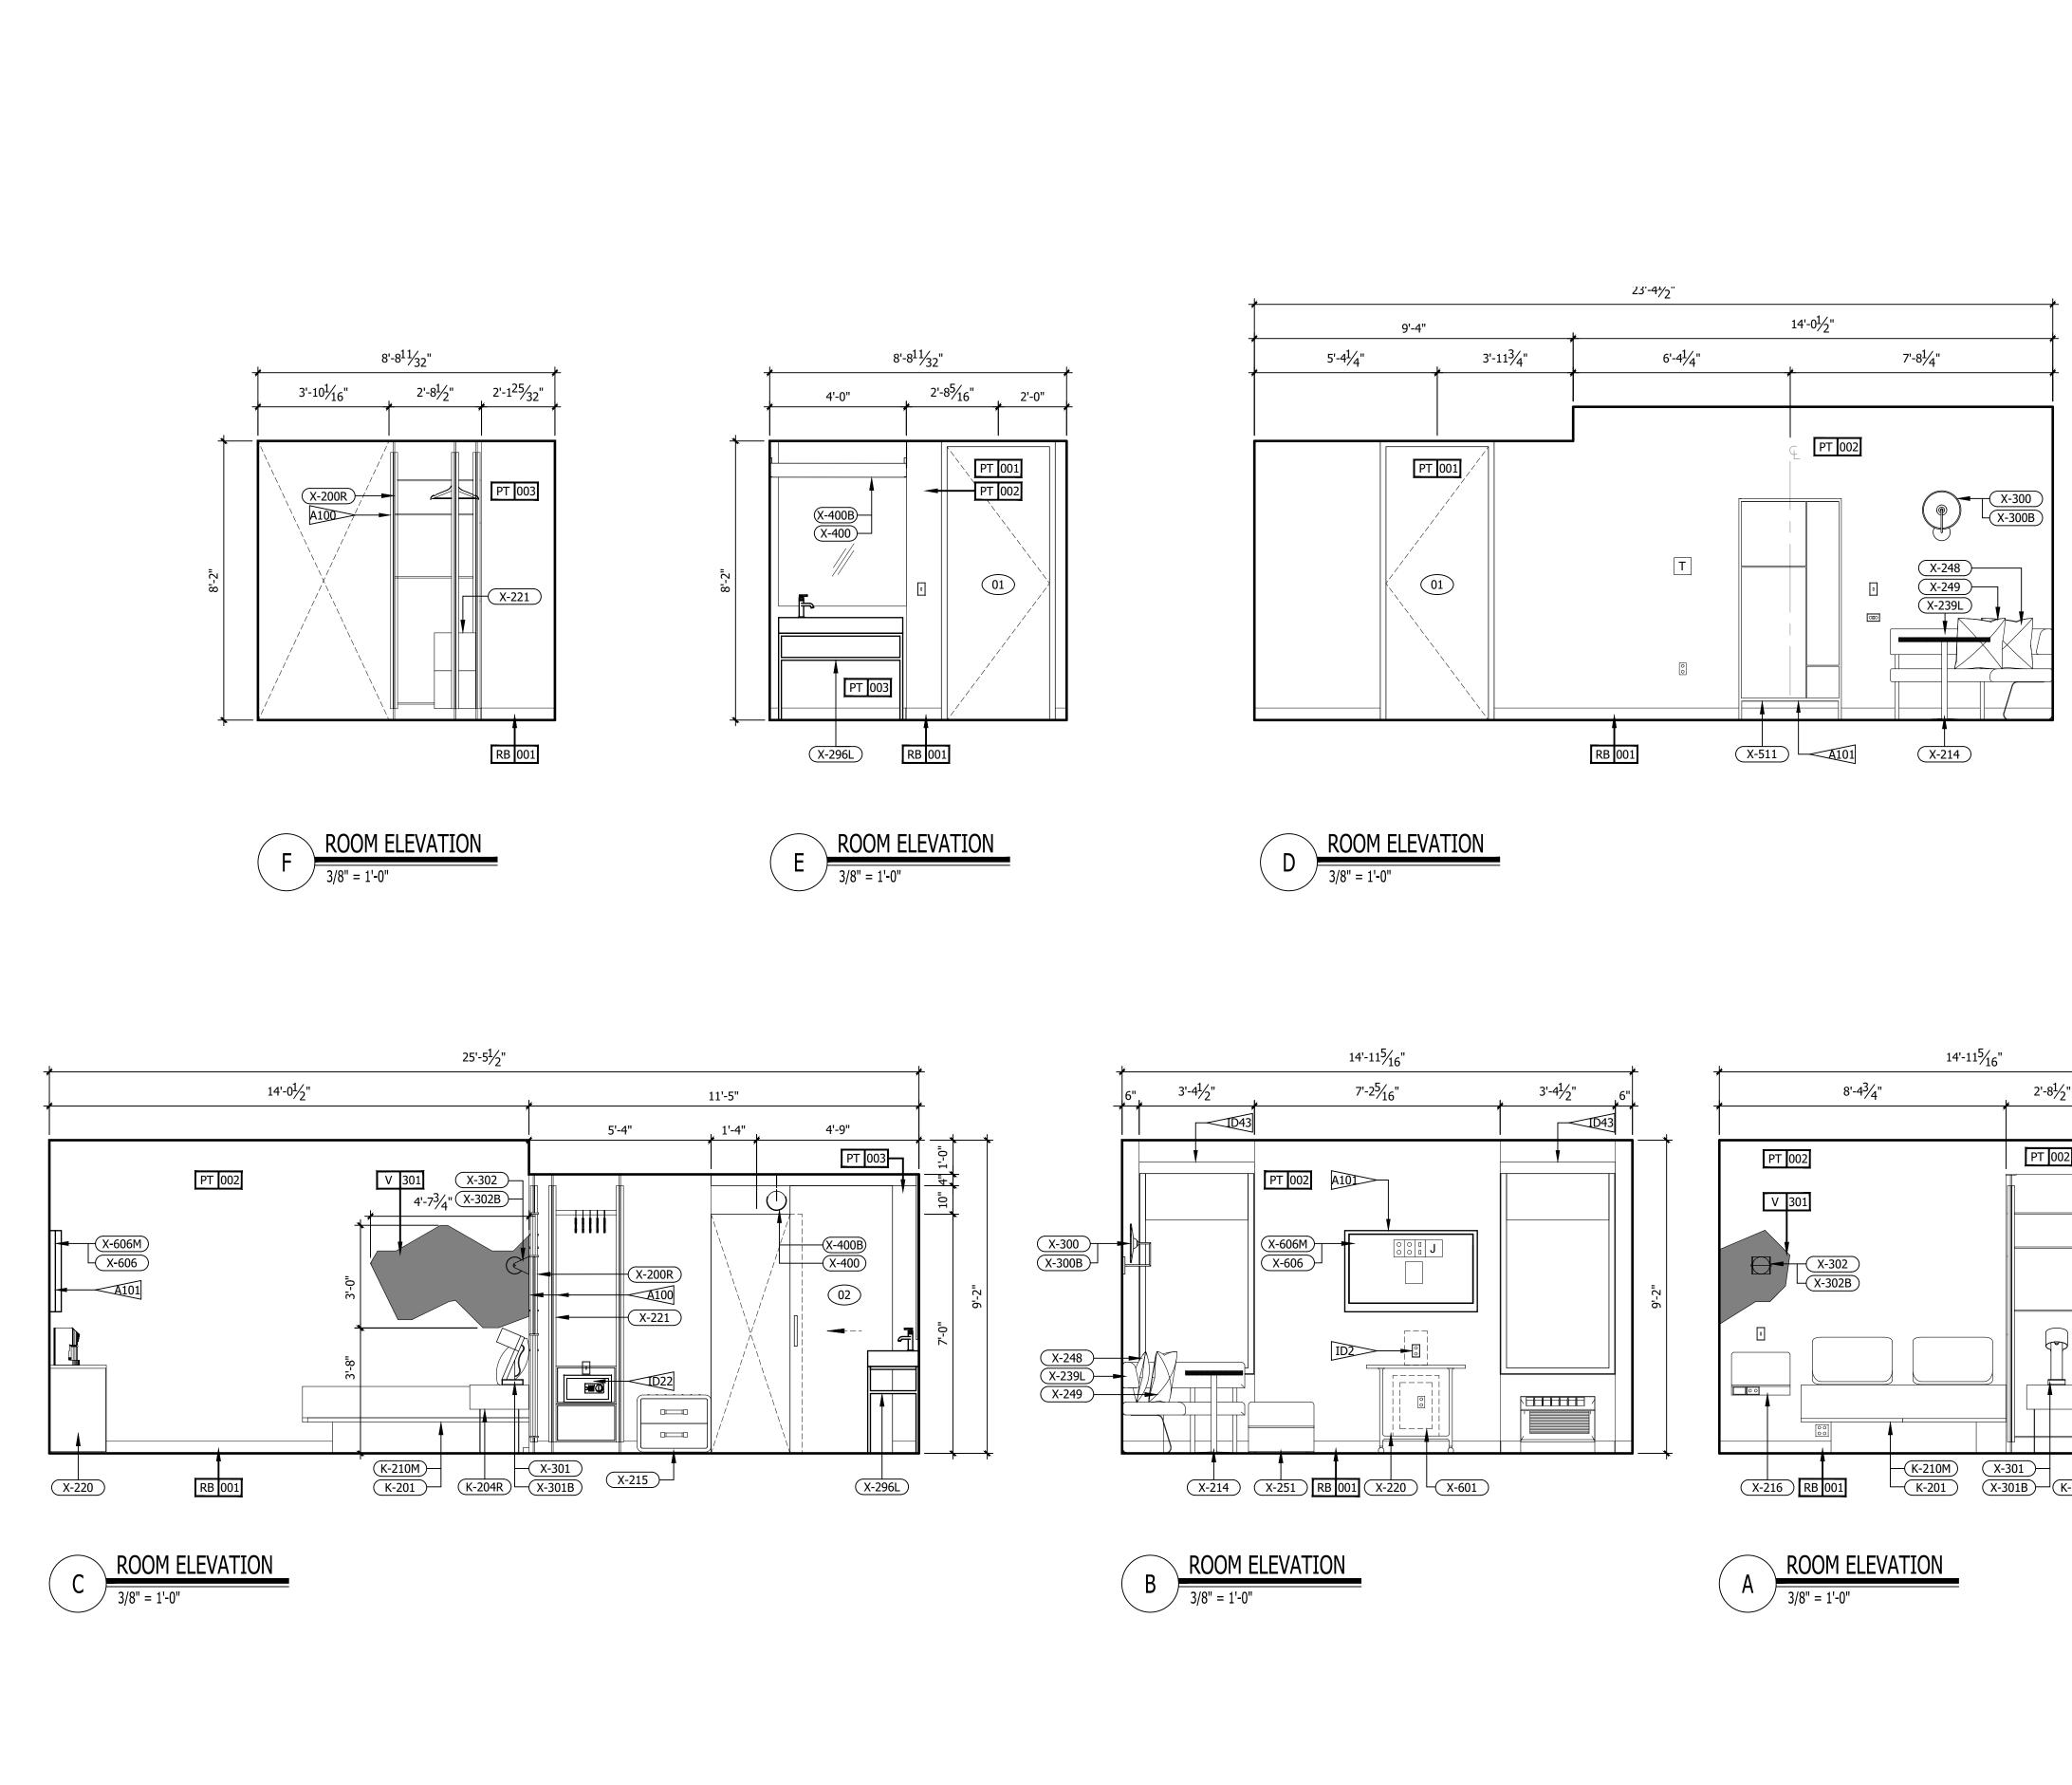

| INTERIOR DESIGN PACKAGE<br>ALOFT MEMPHIS D<br>161 JEFFERSON A<br>MEMPHIS, TENNE                                                                                        | VE.                                                                                                                                                                            | <image/> <image/>                                                                                                                                                                                                                                                                                                                                                                                                                                                                                                                                                                                                                                                                                                                                                                                                                                                                                                                                                                                                                                                                                                                                                                                                                                                                                                                                                                                                                                                                                                                                                                                                                                                                                                                                                                                                                                                                                                                                                                                                                                                                                                         |
|------------------------------------------------------------------------------------------------------------------------------------------------------------------------|--------------------------------------------------------------------------------------------------------------------------------------------------------------------------------|---------------------------------------------------------------------------------------------------------------------------------------------------------------------------------------------------------------------------------------------------------------------------------------------------------------------------------------------------------------------------------------------------------------------------------------------------------------------------------------------------------------------------------------------------------------------------------------------------------------------------------------------------------------------------------------------------------------------------------------------------------------------------------------------------------------------------------------------------------------------------------------------------------------------------------------------------------------------------------------------------------------------------------------------------------------------------------------------------------------------------------------------------------------------------------------------------------------------------------------------------------------------------------------------------------------------------------------------------------------------------------------------------------------------------------------------------------------------------------------------------------------------------------------------------------------------------------------------------------------------------------------------------------------------------------------------------------------------------------------------------------------------------------------------------------------------------------------------------------------------------------------------------------------------------------------------------------------------------------------------------------------------------------------------------------------------------------------------------------------------------|
| CRB HOTELS, LLC.<br>220 GOODMAN RD. EAST<br>SOUTHAVEN, MS 38671<br>CONTACT:<br>VIJAY VAGHELA<br>PH: 901-270-8544<br>EMAIL: vincevaghela@hotmail.com                    | JIJI CONSTRUCTION, LLC<br>208 POWER DRIVE<br>BATESVILLE, MS 38606<br>CONTACT:<br>JAY VAGHELA<br>PH: 901-830-4243<br>EMAIL: jaivirvaghela@hotmail.com                           | CONTRACTOR                                                                                                                                                                                                                                                                                                                                                                                                                                                                                                                                                                                                                                                                                                                                                                                                                                                                                                                                                                                                                                                                                                                                                                                                                                                                                                                                                                                                                                                                                                                                                                                                                                                                                                                                                                                                                                                                                                                                                                                                                                                                                                                |
| <section-header><text><text><text><text><text><text></text></text></text></text></text></text></section-header>                                                        | MWT ARCHITECTURE<br>5820 MAIN ST., SUITE 501<br>WILLIAMSVILLE, NY 14221<br>CONTACT:<br>PAUL HERENDEEN<br>PROJECT MANAGER<br>PH: 716-631-0600 EXT.121<br>EMAIL: paul@MWTUSA.COM | COVER     INTERIOR DESIGN DRAWINGS     ID100 SERVICE LEVEL FLOOR PLAN     ID100 SERVICE LEVEL FLOOR PLAN     ID101 151 FLOOR PLAN     ID101 151 FLOOR PLAN     ID102 2nd FLOOR PLAN     ID102 2nd FLOOR PLAN     ID103 TYPICAL GUEST ROOM FLOOR PLAN     ID104 SUITE LEVEL FLOOR PLAN     ID400 BASEMENT ENLARGED PLAN & ELEVATIONS     ID401 151 FLOOR ENLARGED PLAN & ELEVATIONS     ID401 151 FLOOR INTERIOR ELEVATIONS     ID401 21 51 FLOOR INTERIOR ELEVATIONS     ID401.2 151 FLOOR INTERIOR ELEVATIONS     ID401.3 151 FLOOR ENLARGED PLAN & ELEVATIONS     ID401.2 151 FLOOR INTERIOR ELEVATIONS     ID401.5 151 FLOOR ENLARGED PLAN & ELEVATIONS     ID401.5 151 FLOOR ENLARGED PLAN & ELEVATIONS     ID401.6 151 FLOOR ENLARGED PLAN & ELEVATIONS     ID401.6 151 FLOOR ENLARGED PLAN & ELEVATIONS     ID401.6 151 FLOOR ENLARGED PLAN & ELEVATIONS     ID401.8 151 FLOOR ENLARGED PLAN & ELEVATIONS     ID401.8 151 FLOOR ENLARGED PLAN & ELEVATIONS     ID401.8 151 FLOOR ENLARGED PLAN & ELEVATIONS     ID402.2 2nd FLOOR ENLARGED PLAN & ELEVATIONS     ID403.3 31 FLOOR ENLARGED PLAN & ELEVATIONS     ID403.3 151 FLOOR ENLARGED PLAN & ELEVATIONS     ID403.3 151 FLOOR ENLARGED PLAN & ELEVATIONS     ID403.1 2nd FLOOR ENLARGED PLAN & ELEVATIONS     ID403.3 151 FLOOR ENLARGED PLAN & ELEVATIONS     ID402.2 2nd FLOOR ENLARGED PLAN & ELEVATIONS     ID402.3 2nd FLOOR ENLARGED PLAN & ELEVATIONS     ID402.4 2nd FLOOR ENLARGED PLAN & ELEVATIONS     ID402.3 2nd FLOOR ENLARGED PLAN & ELEVATIONS     ID402.4 2nd FLOOR ENLARGED PLAN & ELEVATIONS     ID402.4 2nd FLOOR ENLARGED PLAN & ELEVATIONS     ID403 31 dFLOOR ENLARGED PLAN & ELEVATIONS     ID403 31 dFLOOR ENLARGED PLAN & ELEVATIONS     ID403 31 dFLOOR ENLARGED PLAN A ELEVATIONS     ID403 31 dFLOOR ENLARGED PLAN A ELEVATIONS     ID403 31 dFLOOR ENLARGED PLAN A ELEVATIONS     ID43 131 dh FLOOR ENLARGED PLAN A ELEVATIONS     ID43 131 dh FLOOR ENLARGED PLAN A T CORE     ID430 ROOM KEY PLAN     ID451 INTERIOR ELEVATIONS. ROOM #1     ID452 INTERIOR ELEVATIONS. ROOM #2     ID454 INTERIOR ELEVATIONS. ROOM #3     ID |
| PSE DESIGN<br>1000 HILLCREST RD. SUITE 110<br>MOBILE, AL 36695<br>contact:<br>WILLIAM SEALY<br>ENGINEER OF RECORD<br>PH: 251-219-6089<br>EMAIL: WTSEALY@PSEDESIGNS.COM | MEP GREEN DESIGN & BUILD, PLLC<br>17047 EL CAMINO REAL, SUITE 211<br>HOUSTON, TX 77058<br>CONTACT:<br>DUNG VU<br>PME ENGINEER<br>PH: 281-786-1195<br>EMAIL:<br>PME ENGINE      | ID438       INTERIOR ELEVATIONS - ROOM #8         ID459       INTERIOR ELEVATIONS - ROOM #10         ID460       INTERIOR ELEVATIONS - ROOM #10         ID461       INTERIOR ELEVATIONS - ROOM #11         ID462       INTERIOR ELEVATIONS - ROOM #11         ID463       INTERIOR ELEVATIONS - ROOM #11         ID464       INTERIOR ELEVATIONS - ROOM #13         ID466       INTERIOR ELEVATIONS - ROOM #15         ID466       INTERIOR ELEVATIONS - ROOM #16         ID467       INTERIOR ELEVATIONS - ROOM #16         ID468       INTERIOR ELEVATIONS - ROOM #16         ID469       INTERIOR ELEVATIONS - ROOM #16         ID470.1       ENLARGED PLANS - PENTHOUSE SUITE RM #1         ID470.2       INTERIOR ELEVATIONS - PENTHOUSE SUITE RM #1         ID470.3       INTERIOR ELEVATIONS - PENTHOUSE SUITE RM #2         ID470.4       INTERIOR ELEVATIONS - PENTHOUSE SUITE RM #2         ID470.5       INTERIOR ELEVATIONS - PENTHOUSE SUITE RM #2         ID470.6       INTERIOR ELEVATIONS - ADA QR ROOM #15 - GUEST BATHROOM         ID472       INTERIOR ELEVATIONS - ADA KING ROOM #10 - GUEST BATHROOMS         ID473       INTERIOR ELEVATIONS - KING ROOM #11 - GUEST BATHROOMS         ID474       INTERIOR ELEVATIONS - KING ROOM #10 - GUEST BATHROOMS         ID475       INTERIOR ELEVATIONS                                                                                                                                                                                                                                                                                                                                                                                                                                                                                                                                                                                                                                                                                                                                                                                                    |