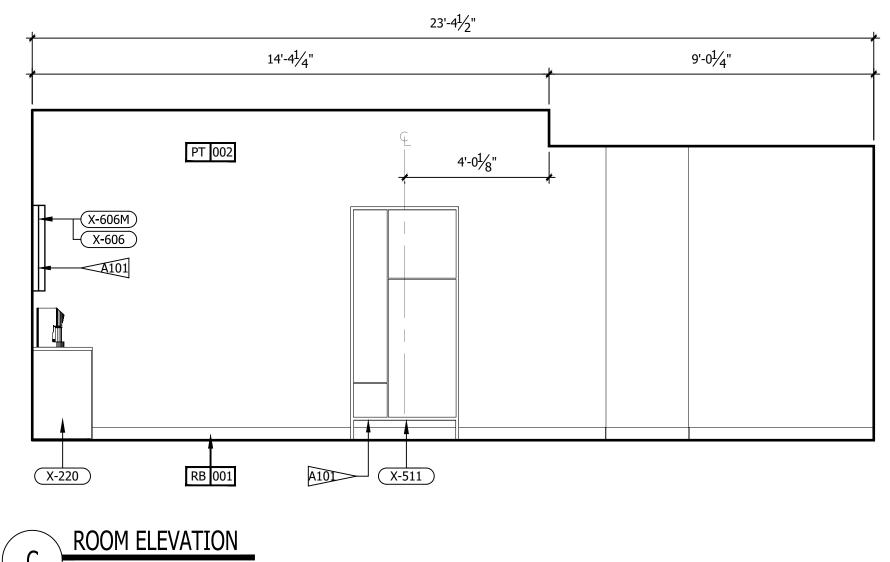

| INTERIOR DESIGN PACKAGE<br>ALOFT MEMPHIS D<br>161 JEFFERSON A<br>MEMPHIS, TENNE                                                                                        | VE.                                                                                                                                                                            | <image/> <image/>                                                                                                                                                                                                                                                                                                                                                                                                                                                                                                                                                                                                                                                                                                                                                                                                                                                                                                                                                                                                                                                                                                                                                                                                                                                                                                                                                                                                                                                                                                                                                                                                                                                                                                                                                                                                                                                                                                                                                                                                                                                                                                         |
|------------------------------------------------------------------------------------------------------------------------------------------------------------------------|--------------------------------------------------------------------------------------------------------------------------------------------------------------------------------|---------------------------------------------------------------------------------------------------------------------------------------------------------------------------------------------------------------------------------------------------------------------------------------------------------------------------------------------------------------------------------------------------------------------------------------------------------------------------------------------------------------------------------------------------------------------------------------------------------------------------------------------------------------------------------------------------------------------------------------------------------------------------------------------------------------------------------------------------------------------------------------------------------------------------------------------------------------------------------------------------------------------------------------------------------------------------------------------------------------------------------------------------------------------------------------------------------------------------------------------------------------------------------------------------------------------------------------------------------------------------------------------------------------------------------------------------------------------------------------------------------------------------------------------------------------------------------------------------------------------------------------------------------------------------------------------------------------------------------------------------------------------------------------------------------------------------------------------------------------------------------------------------------------------------------------------------------------------------------------------------------------------------------------------------------------------------------------------------------------------------|
| CRB HOTELS, LLC.<br>220 GOODMAN RD. EAST<br>SOUTHAVEN, MS 38671<br>CONTACT:<br>VIJAY VAGHELA<br>PH: 901-270-8544<br>EMAIL: vincevaghela@hotmail.com                    | JIJI CONSTRUCTION, LLC<br>208 POWER DRIVE<br>BATESVILLE, MS 38606<br>CONTACT:<br>JAY VAGHELA<br>PH: 901-830-4243<br>EMAIL: jaivirvaghela@hotmail.com                           | CONTRACTOR                                                                                                                                                                                                                                                                                                                                                                                                                                                                                                                                                                                                                                                                                                                                                                                                                                                                                                                                                                                                                                                                                                                                                                                                                                                                                                                                                                                                                                                                                                                                                                                                                                                                                                                                                                                                                                                                                                                                                                                                                                                                                                                |
| <section-header><text><text><text><text><text><text></text></text></text></text></text></text></section-header>                                                        | MWT ARCHITECTURE<br>5820 MAIN ST., SUITE 501<br>WILLIAMSVILLE, NY 14221<br>CONTACT:<br>PAUL HERENDEEN<br>PROJECT MANAGER<br>PH: 716-631-0600 EXT.121<br>EMAIL: paul@MWTUSA.COM | COVER     INTERIOR DESIGN DRAWINGS     ID100 SERVICE LEVEL FLOOR PLAN     ID100 SERVICE LEVEL FLOOR PLAN     ID101 151 FLOOR PLAN     ID101 151 FLOOR PLAN     ID102 2nd FLOOR PLAN     ID102 2nd FLOOR PLAN     ID103 TYPICAL GUEST ROOM FLOOR PLAN     ID104 SUITE LEVEL FLOOR PLAN     ID400 BASEMENT ENLARGED PLAN & ELEVATIONS     ID401 151 FLOOR ENLARGED PLAN & ELEVATIONS     ID401 151 FLOOR INTERIOR ELEVATIONS     ID401 21 51 FLOOR INTERIOR ELEVATIONS     ID401.2 151 FLOOR INTERIOR ELEVATIONS     ID401.3 151 FLOOR ENLARGED PLAN & ELEVATIONS     ID401.2 151 FLOOR INTERIOR ELEVATIONS     ID401.5 151 FLOOR ENLARGED PLAN & ELEVATIONS     ID401.5 151 FLOOR ENLARGED PLAN & ELEVATIONS     ID401.6 151 FLOOR ENLARGED PLAN & ELEVATIONS     ID401.6 151 FLOOR ENLARGED PLAN & ELEVATIONS     ID401.6 151 FLOOR ENLARGED PLAN & ELEVATIONS     ID401.8 151 FLOOR ENLARGED PLAN & ELEVATIONS     ID401.8 151 FLOOR ENLARGED PLAN & ELEVATIONS     ID401.8 151 FLOOR ENLARGED PLAN & ELEVATIONS     ID402.2 2nd FLOOR ENLARGED PLAN & ELEVATIONS     ID403.3 31 FLOOR ENLARGED PLAN & ELEVATIONS     ID403.3 151 FLOOR ENLARGED PLAN & ELEVATIONS     ID403.3 151 FLOOR ENLARGED PLAN & ELEVATIONS     ID403.1 2nd FLOOR ENLARGED PLAN & ELEVATIONS     ID403.3 151 FLOOR ENLARGED PLAN & ELEVATIONS     ID402.2 2nd FLOOR ENLARGED PLAN & ELEVATIONS     ID402.3 2nd FLOOR ENLARGED PLAN & ELEVATIONS     ID402.4 2nd FLOOR ENLARGED PLAN & ELEVATIONS     ID402.3 2nd FLOOR ENLARGED PLAN & ELEVATIONS     ID402.4 2nd FLOOR ENLARGED PLAN & ELEVATIONS     ID402.4 2nd FLOOR ENLARGED PLAN & ELEVATIONS     ID403 31 dFLOOR ENLARGED PLAN & ELEVATIONS     ID403 31 dFLOOR ENLARGED PLAN & ELEVATIONS     ID403 31 dFLOOR ENLARGED PLAN A ELEVATIONS     ID403 31 dFLOOR ENLARGED PLAN A ELEVATIONS     ID403 31 dFLOOR ENLARGED PLAN A ELEVATIONS     ID43 131 dh FLOOR ENLARGED PLAN A ELEVATIONS     ID43 131 dh FLOOR ENLARGED PLAN A T CORE     ID430 ROOM KEY PLAN     ID451 INTERIOR ELEVATIONS. ROOM #1     ID452 INTERIOR ELEVATIONS. ROOM #2     ID454 INTERIOR ELEVATIONS. ROOM #3     ID |
| PSE DESIGN<br>1000 HILLCREST RD. SUITE 110<br>MOBILE, AL 36695<br>contact:<br>WILLIAM SEALY<br>ENGINEER OF RECORD<br>PH: 251-219-6089<br>EMAIL: WTSEALY@PSEDESIGNS.COM | MEP GREEN DESIGN & BUILD, PLLC<br>17047 EL CAMINO REAL, SUITE 211<br>HOUSTON, TX 77058<br>CONTACT:<br>DUNG VU<br>PME ENGINEER<br>PH: 281-786-1195<br>EMAIL:<br>PME ENGINE      | ID438       INTERIOR ELEVATIONS - ROOM #8         ID459       INTERIOR ELEVATIONS - ROOM #10         ID460       INTERIOR ELEVATIONS - ROOM #10         ID461       INTERIOR ELEVATIONS - ROOM #11         ID462       INTERIOR ELEVATIONS - ROOM #11         ID463       INTERIOR ELEVATIONS - ROOM #11         ID464       INTERIOR ELEVATIONS - ROOM #13         ID466       INTERIOR ELEVATIONS - ROOM #15         ID466       INTERIOR ELEVATIONS - ROOM #16         ID467       INTERIOR ELEVATIONS - ROOM #16         ID468       INTERIOR ELEVATIONS - ROOM #16         ID469       INTERIOR ELEVATIONS - ROOM #16         ID470.1       ENLARGED PLANS - PENTHOUSE SUITE RM #1         ID470.2       INTERIOR ELEVATIONS - PENTHOUSE SUITE RM #1         ID470.3       INTERIOR ELEVATIONS - PENTHOUSE SUITE RM #2         ID470.4       INTERIOR ELEVATIONS - PENTHOUSE SUITE RM #2         ID470.5       INTERIOR ELEVATIONS - PENTHOUSE SUITE RM #2         ID470.6       INTERIOR ELEVATIONS - ADA QR ROOM #15 - GUEST BATHROOM         ID472       INTERIOR ELEVATIONS - ADA KING ROOM #10 - GUEST BATHROOMS         ID473       INTERIOR ELEVATIONS - KING ROOM #11 - GUEST BATHROOMS         ID474       INTERIOR ELEVATIONS - KING ROOM #10 - GUEST BATHROOMS         ID475       INTERIOR ELEVATIONS                                                                                                                                                                                                                                                                                                                                                                                                                                                                                                                                                                                                                                                                                                                                                                                                    |