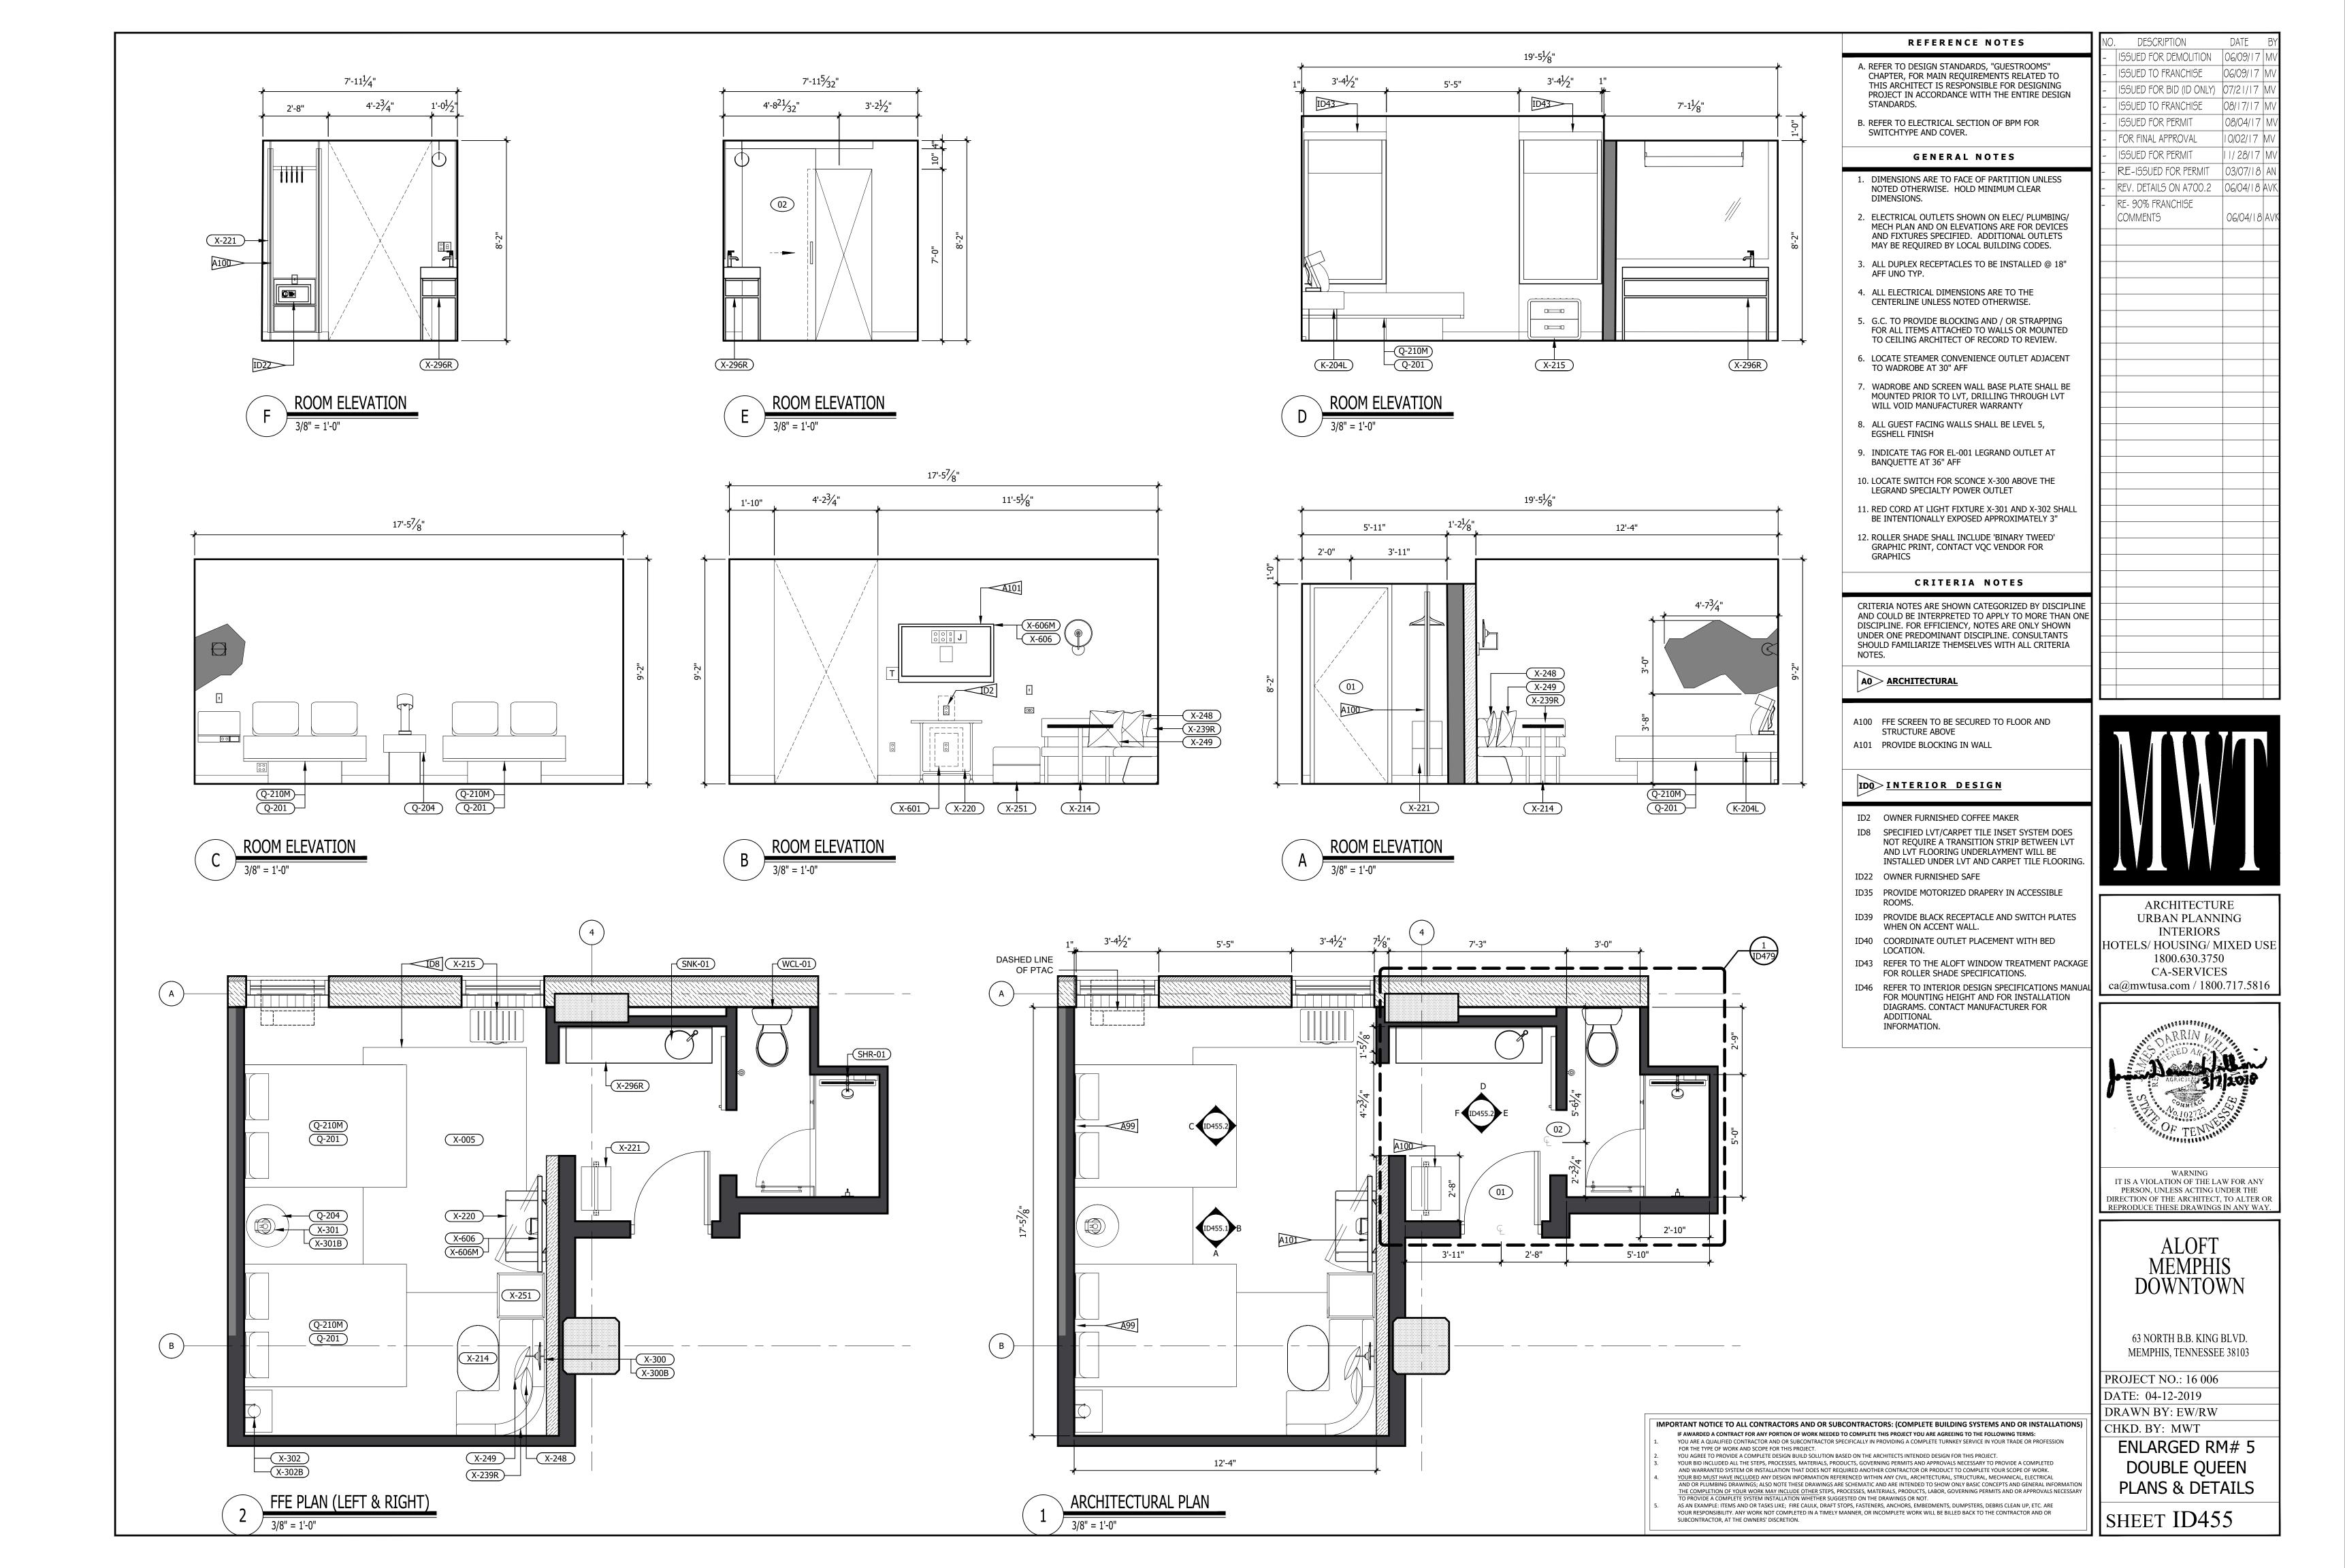

PLE: ITEMS AND OR TASKS LIKE; FIRE CAULK, DRAFT                                                                                                                                                                                                                                                                                              | STOPS, FASTENERS, ANCHORS, EMBEDMENTS, DUMPSTERS, DEBRIS CLEAN UP, ETC. ARE<br>( MANNER, OR INCOMPLETE WORK WILL BE BILLED BACK TO THE CONTRACTOR AND OR                                                                                                                                 | SHEET ID458.2                                                                                                                                                                      |





| k                                                                                                                                                                                                                                                                                                                                                                                                                                                                | REFERENCE NOTES