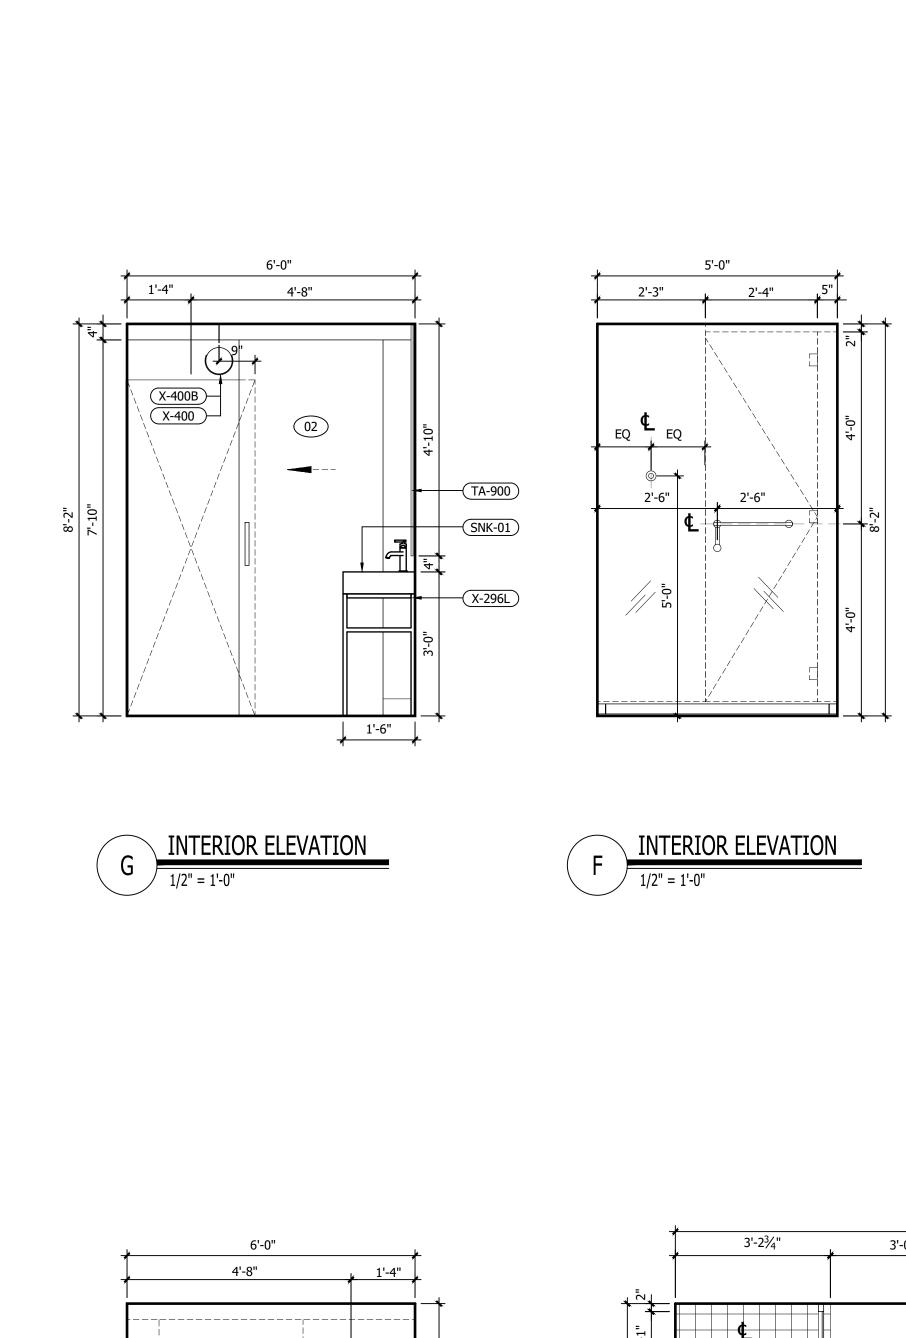

| INTERIOR DESIGN PACKAGE<br>ALOFT MEMPHIS D<br>161 JEFFERSON A<br>MEMPHIS, TENNE                                                                                        | VE.                                                                                                                                                                            | <image/> <image/>                                                                                                                                                                                                                                                                                                                                                                                                                                                                                                                                                                                                                                                                                                                                                                                                                                                                                                                                                                                                                                                                                                                                                                                                                                                                                                                                                                                                                                                                                                                                                                                                                                                                                                                                                                                                                                                                                                                                                                                                                                                                                                         |
|------------------------------------------------------------------------------------------------------------------------------------------------------------------------|--------------------------------------------------------------------------------------------------------------------------------------------------------------------------------|---------------------------------------------------------------------------------------------------------------------------------------------------------------------------------------------------------------------------------------------------------------------------------------------------------------------------------------------------------------------------------------------------------------------------------------------------------------------------------------------------------------------------------------------------------------------------------------------------------------------------------------------------------------------------------------------------------------------------------------------------------------------------------------------------------------------------------------------------------------------------------------------------------------------------------------------------------------------------------------------------------------------------------------------------------------------------------------------------------------------------------------------------------------------------------------------------------------------------------------------------------------------------------------------------------------------------------------------------------------------------------------------------------------------------------------------------------------------------------------------------------------------------------------------------------------------------------------------------------------------------------------------------------------------------------------------------------------------------------------------------------------------------------------------------------------------------------------------------------------------------------------------------------------------------------------------------------------------------------------------------------------------------------------------------------------------------------------------------------------------------|
| CRB HOTELS, LLC.<br>220 GOODMAN RD. EAST<br>SOUTHAVEN, MS 38671<br>CONTACT:<br>VIJAY VAGHELA<br>PH: 901-270-8544<br>EMAIL: vincevaghela@hotmail.com                    | JIJI CONSTRUCTION, LLC<br>208 POWER DRIVE<br>BATESVILLE, MS 38606<br>CONTACT:<br>JAY VAGHELA<br>PH: 901-830-4243<br>EMAIL: jaivirvaghela@hotmail.com                           | CONTRACTOR                                                                                                                                                                                                                                                                                                                                                                                                                                                                                                                                                                                                                                                                                                                                                                                                                                                                                                                                                                                                                                                                                                                                                                                                                                                                                                                                                                                                                                                                                                                                                                                                                                                                                                                                                                                                                                                                                                                                                                                                                                                                                                                |
| <section-header><text><text><text><text><text><text></text></text></text></text></text></text></section-header>                                                        | MWT ARCHITECTURE<br>5820 MAIN ST., SUITE 501<br>WILLIAMSVILLE, NY 14221<br>CONTACT:<br>PAUL HERENDEEN<br>PROJECT MANAGER<br>PH: 716-631-0600 EXT.121<br>EMAIL: paul@MWTUSA.COM | COVER     INTERIOR DESIGN DRAWINGS     ID100 SERVICE LEVEL FLOOR PLAN     ID100 SERVICE LEVEL FLOOR PLAN     ID101 151 FLOOR PLAN     ID101 151 FLOOR PLAN     ID102 2nd FLOOR PLAN     ID102 2nd FLOOR PLAN     ID103 TYPICAL GUEST ROOM FLOOR PLAN     ID104 SUITE LEVEL FLOOR PLAN     ID400 BASEMENT ENLARGED PLAN & ELEVATIONS     ID401 151 FLOOR ENLARGED PLAN & ELEVATIONS     ID401 151 FLOOR INTERIOR ELEVATIONS     ID401 21 51 FLOOR INTERIOR ELEVATIONS     ID401.2 151 FLOOR INTERIOR ELEVATIONS     ID401.3 151 FLOOR ENLARGED PLAN & ELEVATIONS     ID401.2 151 FLOOR INTERIOR ELEVATIONS     ID401.5 151 FLOOR ENLARGED PLAN & ELEVATIONS     ID401.5 151 FLOOR ENLARGED PLAN & ELEVATIONS     ID401.6 151 FLOOR ENLARGED PLAN & ELEVATIONS     ID401.6 151 FLOOR ENLARGED PLAN & ELEVATIONS     ID401.6 151 FLOOR ENLARGED PLAN & ELEVATIONS     ID401.8 151 FLOOR ENLARGED PLAN & ELEVATIONS     ID401.8 151 FLOOR ENLARGED PLAN & ELEVATIONS     ID401.8 151 FLOOR ENLARGED PLAN & ELEVATIONS     ID402.2 2nd FLOOR ENLARGED PLAN & ELEVATIONS     ID403.3 31 FLOOR ENLARGED PLAN & ELEVATIONS     ID403.3 151 FLOOR ENLARGED PLAN & ELEVATIONS     ID403.3 151 FLOOR ENLARGED PLAN & ELEVATIONS     ID403.1 2nd FLOOR ENLARGED PLAN & ELEVATIONS     ID403.3 151 FLOOR ENLARGED PLAN & ELEVATIONS     ID402.2 2nd FLOOR ENLARGED PLAN & ELEVATIONS     ID402.3 2nd FLOOR ENLARGED PLAN & ELEVATIONS     ID402.4 2nd FLOOR ENLARGED PLAN & ELEVATIONS     ID402.3 2nd FLOOR ENLARGED PLAN & ELEVATIONS     ID402.4 2nd FLOOR ENLARGED PLAN & ELEVATIONS     ID402.4 2nd FLOOR ENLARGED PLAN & ELEVATIONS     ID403 31 dFLOOR ENLARGED PLAN & ELEVATIONS     ID403 31 dFLOOR ENLARGED PLAN & ELEVATIONS     ID403 31 dFLOOR ENLARGED PLAN A ELEVATIONS     ID403 31 dFLOOR ENLARGED PLAN A ELEVATIONS     ID403 31 dFLOOR ENLARGED PLAN A ELEVATIONS     ID43 131 dh FLOOR ENLARGED PLAN A ELEVATIONS     ID43 131 dh FLOOR ENLARGED PLAN A T CORE     ID430 ROOM KEY PLAN     ID451 INTERIOR ELEVATIONS. ROOM #1     ID452 INTERIOR ELEVATIONS. ROOM #2     ID454 INTERIOR ELEVATIONS. ROOM #3     ID |
| PSE DESIGN<br>1000 HILLCREST RD. SUITE 110<br>MOBILE, AL 36695<br>contact:<br>WILLIAM SEALY<br>ENGINEER OF RECORD<br>PH: 251-219-6089<br>EMAIL: WTSEALY@PSEDESIGNS.COM | MEP GREEN DESIGN & BUILD, PLLC<br>17047 EL CAMINO REAL, SUITE 211<br>HOUSTON, TX 77058<br>CONTACT:<br>DUNG VU<br>PME ENGINEER<br>PH: 281-786-1195<br>EMAIL:<br>PME ENGINE      | ID438       INTERIOR ELEVATIONS - ROOM #8         ID459       INTERIOR ELEVATIONS - ROOM #10         ID460       INTERIOR ELEVATIONS - ROOM #10         ID461       INTERIOR ELEVATIONS - ROOM #11         ID462       INTERIOR ELEVATIONS - ROOM #11         ID463       INTERIOR ELEVATIONS - ROOM #11         ID464       INTERIOR ELEVATIONS - ROOM #13         ID466       INTERIOR ELEVATIONS - ROOM #15         ID466       INTERIOR ELEVATIONS - ROOM #16         ID467       INTERIOR ELEVATIONS - ROOM #16         ID468       INTERIOR ELEVATIONS - ROOM #16         ID469       INTERIOR ELEVATIONS - ROOM #16         ID470.1       ENLARGED PLANS - PENTHOUSE SUITE RM #1         ID470.2       INTERIOR ELEVATIONS - PENTHOUSE SUITE RM #1         ID470.3       INTERIOR ELEVATIONS - PENTHOUSE SUITE RM #2         ID470.4       INTERIOR ELEVATIONS - PENTHOUSE SUITE RM #2         ID470.5       INTERIOR ELEVATIONS - PENTHOUSE SUITE RM #2         ID470.6       INTERIOR ELEVATIONS - ADA QR ROOM #15 - GUEST BATHROOM         ID472       INTERIOR ELEVATIONS - ADA KING ROOM #10 - GUEST BATHROOMS         ID473       INTERIOR ELEVATIONS - KING ROOM #11 - GUEST BATHROOMS         ID474       INTERIOR ELEVATIONS - KING ROOM #10 - GUEST BATHROOMS         ID475       INTERIOR ELEVATIONS                                                                                                                                                                                                                                                                                                                                                                                                                                                                                                                                                                                                                                                                                                                                                                                                    |