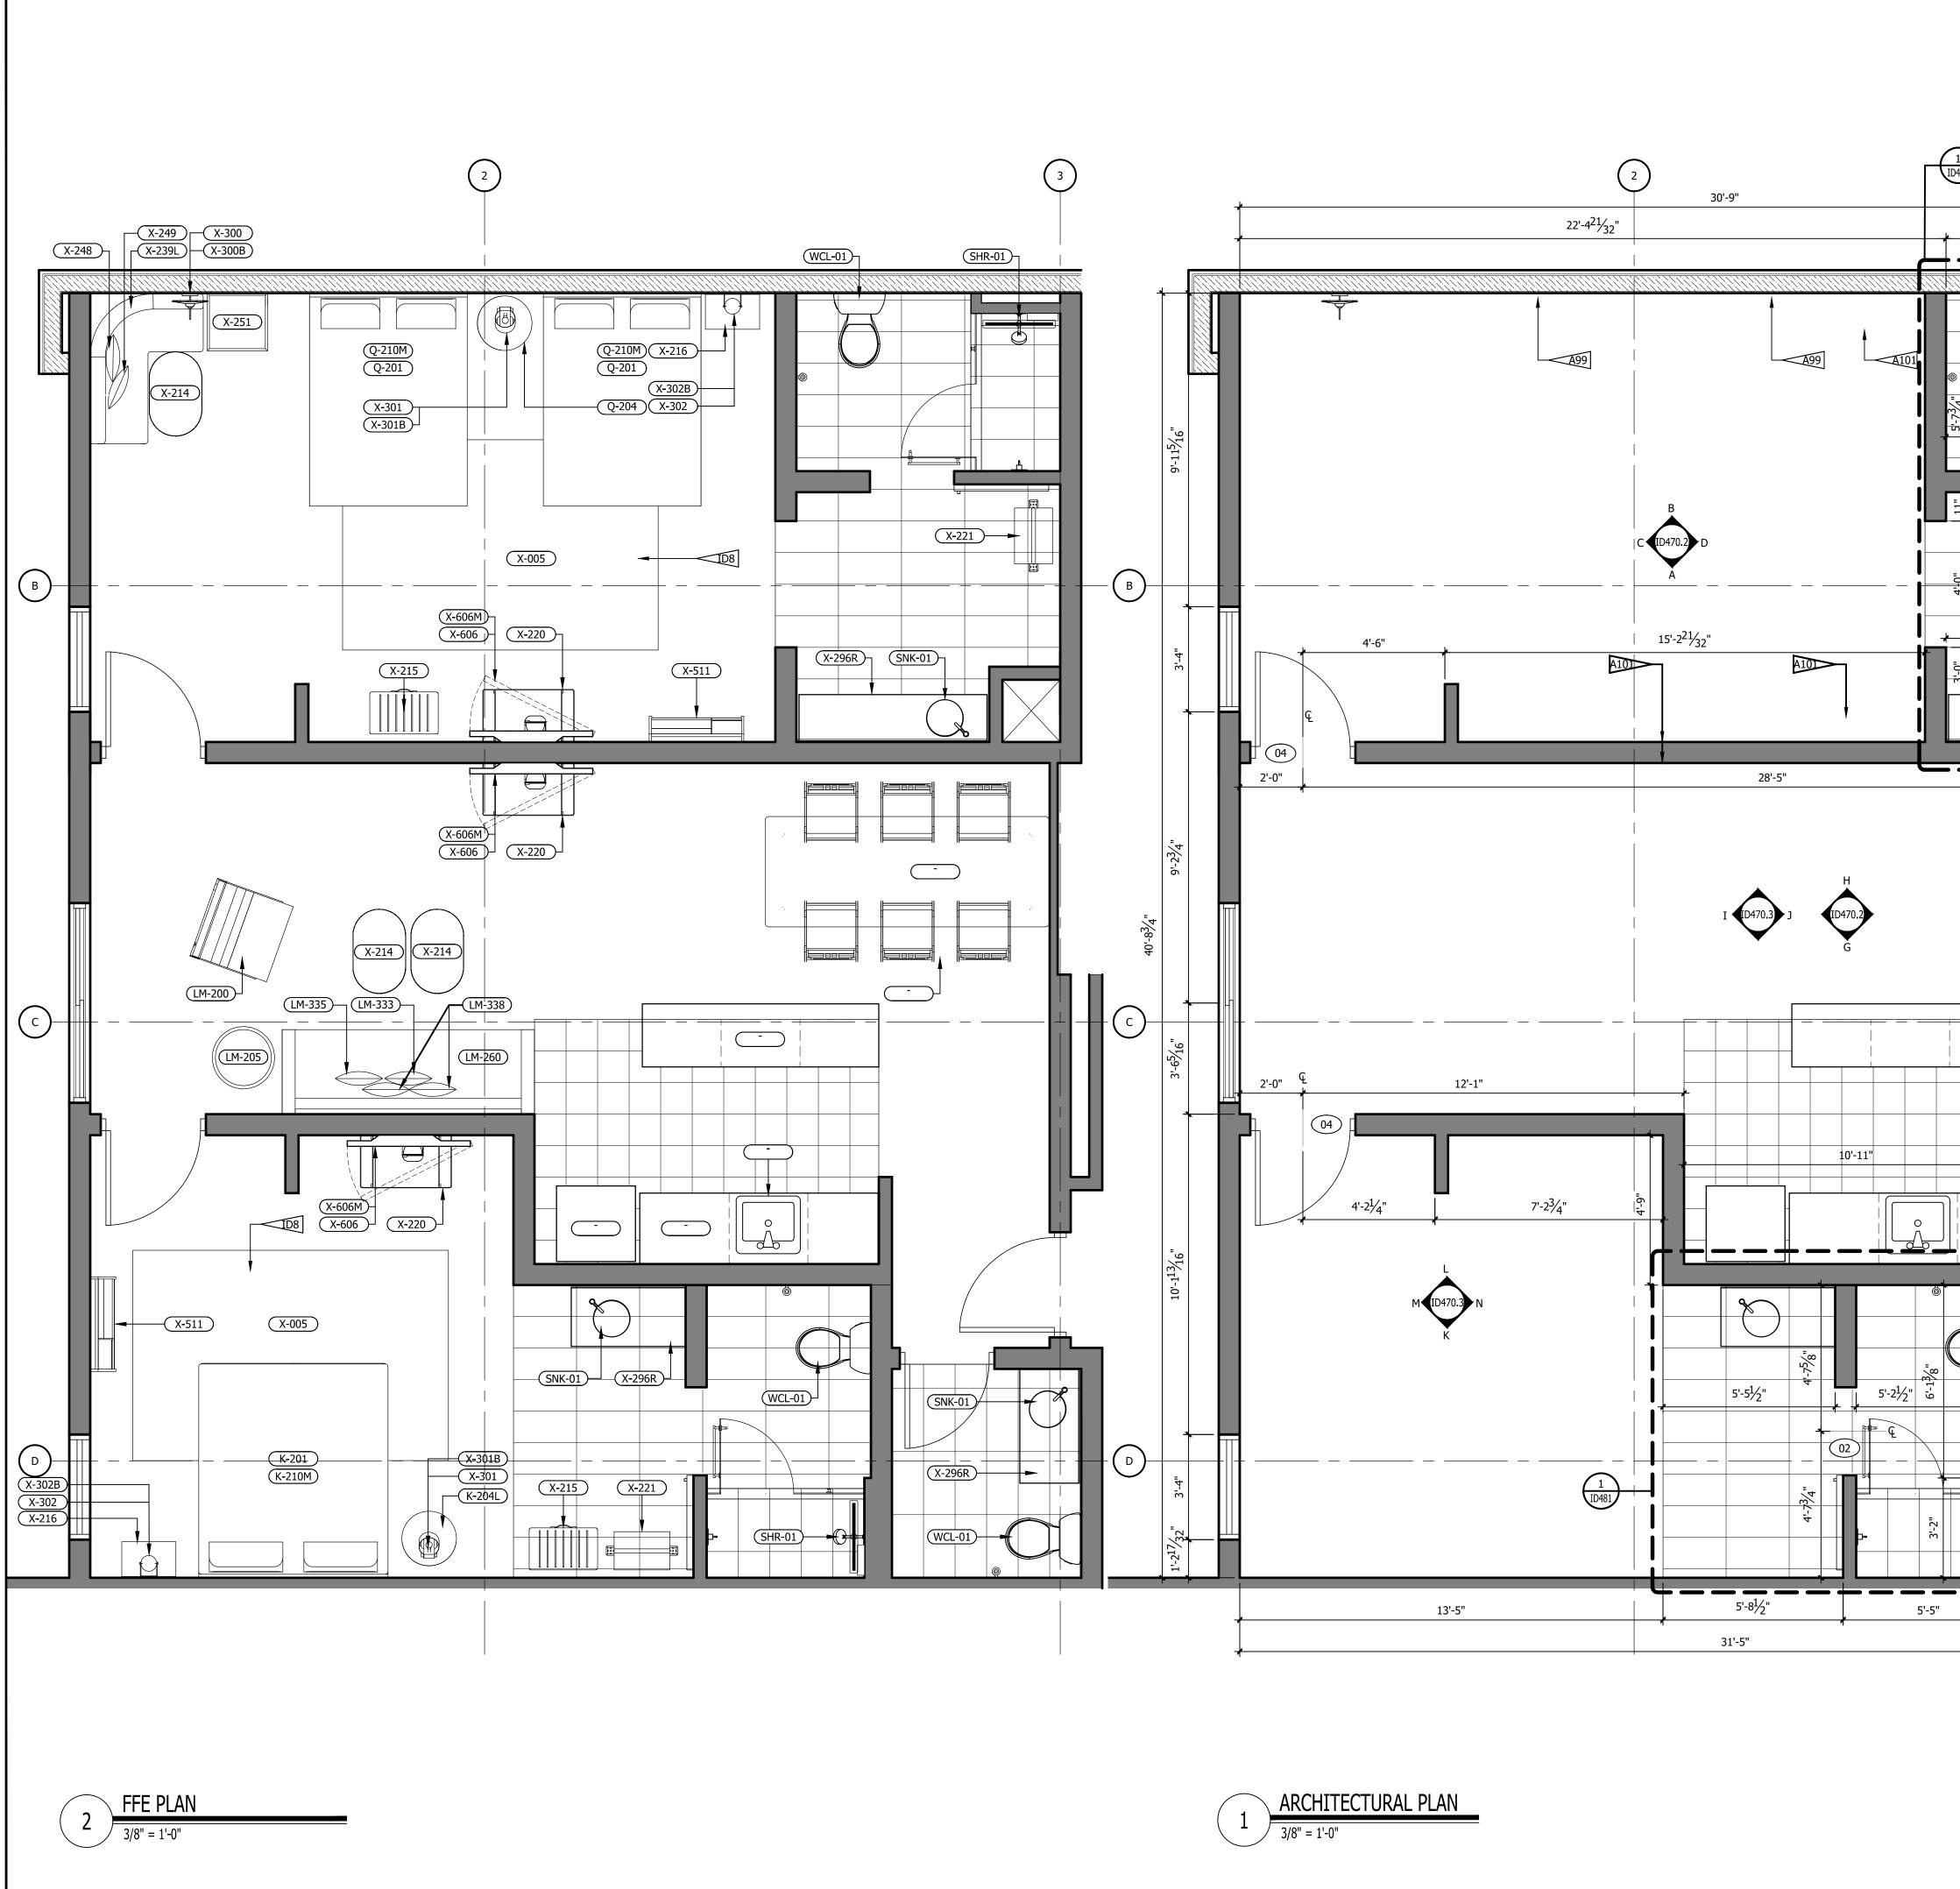

| INTERIOR DESIGN PACKAGE<br>ALOFT MEMPHIS D<br>161 JEFFERSON A<br>MEMPHIS, TENNE                                                                                        | VE.                                                                                                                                                                            | <image/> <image/>                                                                                                                                                                                                                                                                                                                                                                                                                                                                                                                                                                                                                                                                                                                                                                                                                                                                                                                                                                                                                                                                                                                                                                                                                                                                                                                                                                                                                                                                                                                                                                                                                                                                                                                                                                                                                                                                                                                                                                                                                                                                                                         |
|------------------------------------------------------------------------------------------------------------------------------------------------------------------------|--------------------------------------------------------------------------------------------------------------------------------------------------------------------------------|---------------------------------------------------------------------------------------------------------------------------------------------------------------------------------------------------------------------------------------------------------------------------------------------------------------------------------------------------------------------------------------------------------------------------------------------------------------------------------------------------------------------------------------------------------------------------------------------------------------------------------------------------------------------------------------------------------------------------------------------------------------------------------------------------------------------------------------------------------------------------------------------------------------------------------------------------------------------------------------------------------------------------------------------------------------------------------------------------------------------------------------------------------------------------------------------------------------------------------------------------------------------------------------------------------------------------------------------------------------------------------------------------------------------------------------------------------------------------------------------------------------------------------------------------------------------------------------------------------------------------------------------------------------------------------------------------------------------------------------------------------------------------------------------------------------------------------------------------------------------------------------------------------------------------------------------------------------------------------------------------------------------------------------------------------------------------------------------------------------------------|
| CRB HOTELS, LLC.<br>220 GOODMAN RD. EAST<br>SOUTHAVEN, MS 38671<br>CONTACT:<br>VIJAY VAGHELA<br>PH: 901-270-8544<br>EMAIL: vincevaghela@hotmail.com                    | JIJI CONSTRUCTION, LLC<br>208 POWER DRIVE<br>BATESVILLE, MS 38606<br>CONTACT:<br>JAY VAGHELA<br>PH: 901-830-4243<br>EMAIL: jaivirvaghela@hotmail.com                           | CONTRACTOR                                                                                                                                                                                                                                                                                                                                                                                                                                                                                                                                                                                                                                                                                                                                                                                                                                                                                                                                                                                                                                                                                                                                                                                                                                                                                                                                                                                                                                                                                                                                                                                                                                                                                                                                                                                                                                                                                                                                                                                                                                                                                                                |
| <section-header><text><text><text><text><text><text></text></text></text></text></text></text></section-header>                                                        | MWT ARCHITECTURE<br>5820 MAIN ST., SUITE 501<br>WILLIAMSVILLE, NY 14221<br>CONTACT:<br>PAUL HERENDEEN<br>PROJECT MANAGER<br>PH: 716-631-0600 EXT.121<br>EMAIL: paul@MWTUSA.COM | COVER     INTERIOR DESIGN DRAWINGS     ID100 SERVICE LEVEL FLOOR PLAN     ID100 SERVICE LEVEL FLOOR PLAN     ID101 151 FLOOR PLAN     ID101 151 FLOOR PLAN     ID102 2nd FLOOR PLAN     ID102 2nd FLOOR PLAN     ID103 TYPICAL GUEST ROOM FLOOR PLAN     ID104 SUITE LEVEL FLOOR PLAN     ID400 BASEMENT ENLARGED PLAN & ELEVATIONS     ID401 151 FLOOR ENLARGED PLAN & ELEVATIONS     ID401 151 FLOOR INTERIOR ELEVATIONS     ID401 21 51 FLOOR INTERIOR ELEVATIONS     ID401.2 151 FLOOR INTERIOR ELEVATIONS     ID401.3 151 FLOOR ENLARGED PLAN & ELEVATIONS     ID401.2 151 FLOOR INTERIOR ELEVATIONS     ID401.5 151 FLOOR ENLARGED PLAN & ELEVATIONS     ID401.5 151 FLOOR ENLARGED PLAN & ELEVATIONS     ID401.6 151 FLOOR ENLARGED PLAN & ELEVATIONS     ID401.6 151 FLOOR ENLARGED PLAN & ELEVATIONS     ID401.6 151 FLOOR ENLARGED PLAN & ELEVATIONS     ID401.8 151 FLOOR ENLARGED PLAN & ELEVATIONS     ID401.8 151 FLOOR ENLARGED PLAN & ELEVATIONS     ID401.8 151 FLOOR ENLARGED PLAN & ELEVATIONS     ID402.2 2nd FLOOR ENLARGED PLAN & ELEVATIONS     ID403.3 31 FLOOR ENLARGED PLAN & ELEVATIONS     ID403.3 151 FLOOR ENLARGED PLAN & ELEVATIONS     ID403.3 151 FLOOR ENLARGED PLAN & ELEVATIONS     ID403.1 2nd FLOOR ENLARGED PLAN & ELEVATIONS     ID403.3 151 FLOOR ENLARGED PLAN & ELEVATIONS     ID402.2 2nd FLOOR ENLARGED PLAN & ELEVATIONS     ID402.3 2nd FLOOR ENLARGED PLAN & ELEVATIONS     ID402.4 2nd FLOOR ENLARGED PLAN & ELEVATIONS     ID402.3 2nd FLOOR ENLARGED PLAN & ELEVATIONS     ID402.4 2nd FLOOR ENLARGED PLAN & ELEVATIONS     ID402.4 2nd FLOOR ENLARGED PLAN & ELEVATIONS     ID403 31 dFLOOR ENLARGED PLAN & ELEVATIONS     ID403 31 dFLOOR ENLARGED PLAN & ELEVATIONS     ID403 31 dFLOOR ENLARGED PLAN A ELEVATIONS     ID403 31 dFLOOR ENLARGED PLAN A ELEVATIONS     ID403 31 dFLOOR ENLARGED PLAN A ELEVATIONS     ID43 131 dh FLOOR ENLARGED PLAN A ELEVATIONS     ID43 131 dh FLOOR ENLARGED PLAN A T CORE     ID430 ROOM KEY PLAN     ID451 INTERIOR ELEVATIONS. ROOM #1     ID452 INTERIOR ELEVATIONS. ROOM #2     ID454 INTERIOR ELEVATIONS. ROOM #3     ID |
| PSE DESIGN<br>1000 HILLCREST RD. SUITE 110<br>MOBILE, AL 36695<br>contact:<br>WILLIAM SEALY<br>ENGINEER OF RECORD<br>PH: 251-219-6089<br>EMAIL: WTSEALY@PSEDESIGNS.COM | MEP GREEN DESIGN & BUILD, PLLC<br>17047 EL CAMINO REAL, SUITE 211<br>HOUSTON, TX 77058<br>CONTACT:<br>DUNG VU<br>PME ENGINEER<br>PH: 281-786-1195<br>EMAIL:<br>PME ENGINE      | ID438       INTERIOR ELEVATIONS - ROOM #8         ID459       INTERIOR ELEVATIONS - ROOM #10         ID460       INTERIOR ELEVATIONS - ROOM #10         ID461       INTERIOR ELEVATIONS - ROOM #11         ID462       INTERIOR ELEVATIONS - ROOM #11         ID463       INTERIOR ELEVATIONS - ROOM #11         ID464       INTERIOR ELEVATIONS - ROOM #13         ID466       INTERIOR ELEVATIONS - ROOM #15         ID466       INTERIOR ELEVATIONS - ROOM #16         ID467       INTERIOR ELEVATIONS - ROOM #16         ID468       INTERIOR ELEVATIONS - ROOM #16         ID469       INTERIOR ELEVATIONS - ROOM #16         ID470.1       ENLARGED PLANS - PENTHOUSE SUITE RM #1         ID470.2       INTERIOR ELEVATIONS - PENTHOUSE SUITE RM #1         ID470.3       INTERIOR ELEVATIONS - PENTHOUSE SUITE RM #2         ID470.4       INTERIOR ELEVATIONS - PENTHOUSE SUITE RM #2         ID470.5       INTERIOR ELEVATIONS - PENTHOUSE SUITE RM #2         ID470.6       INTERIOR ELEVATIONS - ADA QR ROOM #15 - GUEST BATHROOM         ID472       INTERIOR ELEVATIONS - ADA KING ROOM #10 - GUEST BATHROOMS         ID473       INTERIOR ELEVATIONS - KING ROOM #11 - GUEST BATHROOMS         ID474       INTERIOR ELEVATIONS - KING ROOM #10 - GUEST BATHROOMS         ID475       INTERIOR ELEVATIONS                                                                                                                                                                                                                                                                                                                                                                                                                                                                                                                                                                                                                                                                                                                                                                                                    |