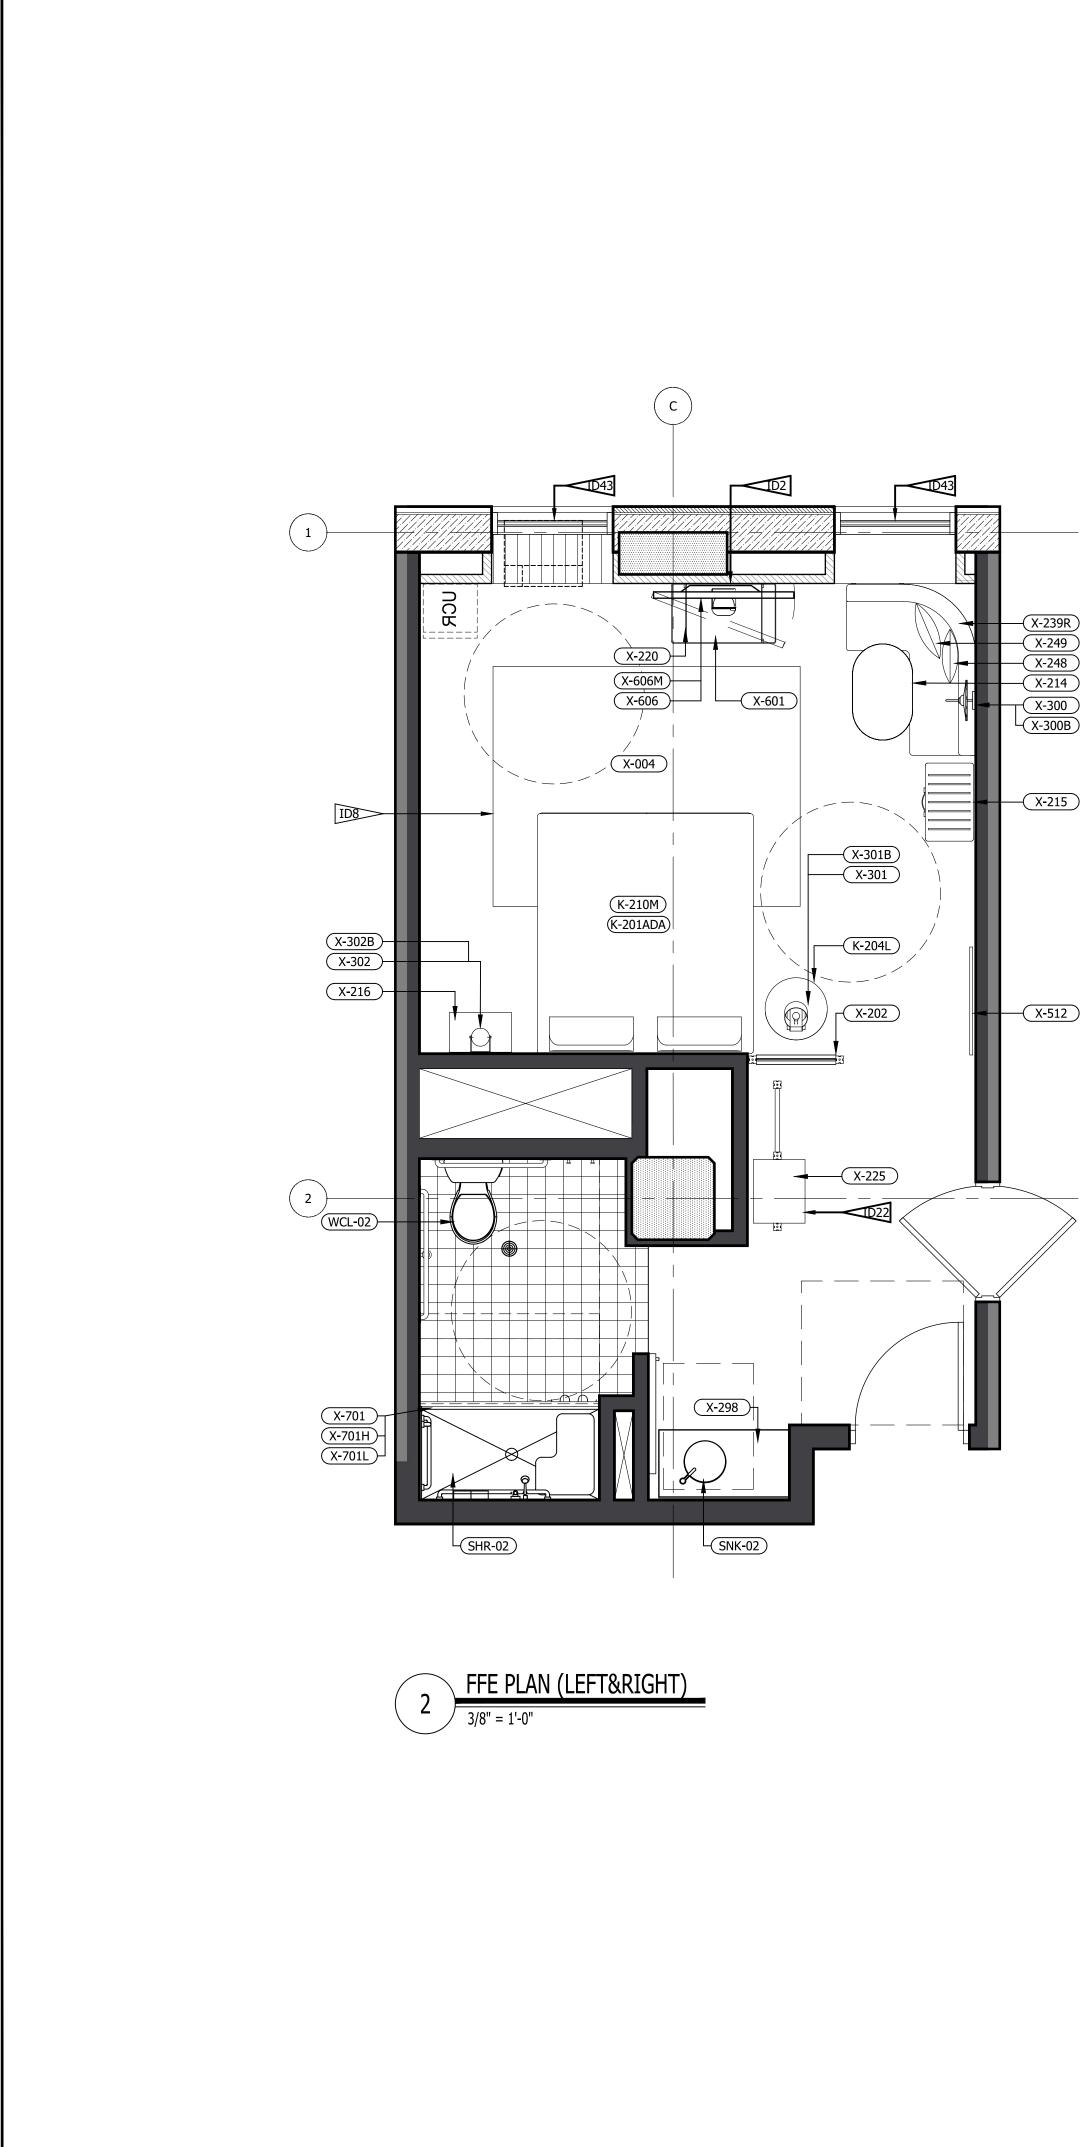

|





YOUR RESPONSIBILITY. ANY WORK NOT COMPLETED IN A TIMELY MANNER, OR INCOMPLETE WORK WILL BE BILLED BACK TO THE CONTRACTOR AND OR SUBCONTRACTOR, AT THE OWNERS' DISCRETION.

AS AN EXAMPLE: ITEMS AND OR TASKS LIKE; FIRE CAULK, DRAFT STOPS, FASTENERS, ANCHORS, EMBEDMENTS, DUMPSTERS, DEBRIS CLEAN UP, ETC. ARE

SHEET ID454.2





ARCHITECTURAL PLAN
3/8" = 1'-0" 1

|                                                                                                                                                                                                                                                                                                                              |