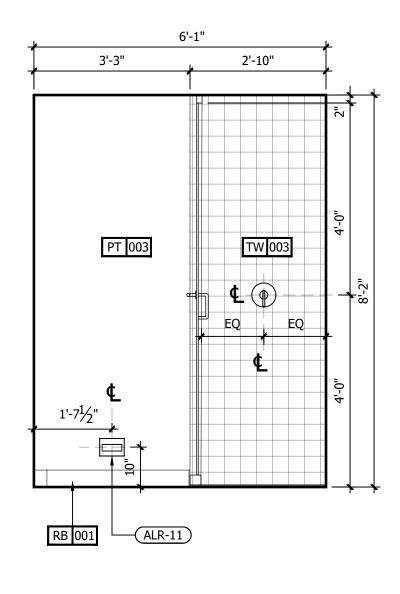

| INTERIOR DESIGN PACKAGE<br>ALOFT MEMPHIS D<br>161 JEFFERSON A<br>MEMPHIS, TENNE                                                                                        | VE.                                                                                                                                                                            | <image/> <image/>                                                                                                                                                                                                                                                                                                                                                                                                                                                                                                                                                                                                                                                                                                                                                                                                                                                                                                                                                                                                                                                                                                                                                                                                                                                                                                                                                                                                                                                                                                                                                                                                                                                                                                                                                                                                                                                                                                                                                                                                                                                                                                         |
|------------------------------------------------------------------------------------------------------------------------------------------------------------------------|--------------------------------------------------------------------------------------------------------------------------------------------------------------------------------|---------------------------------------------------------------------------------------------------------------------------------------------------------------------------------------------------------------------------------------------------------------------------------------------------------------------------------------------------------------------------------------------------------------------------------------------------------------------------------------------------------------------------------------------------------------------------------------------------------------------------------------------------------------------------------------------------------------------------------------------------------------------------------------------------------------------------------------------------------------------------------------------------------------------------------------------------------------------------------------------------------------------------------------------------------------------------------------------------------------------------------------------------------------------------------------------------------------------------------------------------------------------------------------------------------------------------------------------------------------------------------------------------------------------------------------------------------------------------------------------------------------------------------------------------------------------------------------------------------------------------------------------------------------------------------------------------------------------------------------------------------------------------------------------------------------------------------------------------------------------------------------------------------------------------------------------------------------------------------------------------------------------------------------------------------------------------------------------------------------------------|
| CRB HOTELS, LLC.<br>220 GOODMAN RD. EAST<br>SOUTHAVEN, MS 38671<br>CONTACT:<br>VIJAY VAGHELA<br>PH: 901-270-8544<br>EMAIL: vincevaghela@hotmail.com                    | JIJI CONSTRUCTION, LLC<br>208 POWER DRIVE<br>BATESVILLE, MS 38606<br>CONTACT:<br>JAY VAGHELA<br>PH: 901-830-4243<br>EMAIL: jaivirvaghela@hotmail.com                           | CONTRACTOR                                                                                                                                                                                                                                                                                                                                                                                                                                                                                                                                                                                                                                                                                                                                                                                                                                                                                                                                                                                                                                                                                                                                                                                                                                                                                                                                                                                                                                                                                                                                                                                                                                                                                                                                                                                                                                                                                                                                                                                                                                                                                                                |
| <section-header><text><text><text><text><text><text></text></text></text></text></text></text></section-header>                                                        | MWT ARCHITECTURE<br>5820 MAIN ST., SUITE 501<br>WILLIAMSVILLE, NY 14221<br>CONTACT:<br>PAUL HERENDEEN<br>PROJECT MANAGER<br>PH: 716-631-0600 EXT.121<br>EMAIL: paul@MWTUSA.COM | COVER     INTERIOR DESIGN DRAWINGS     ID100 SERVICE LEVEL FLOOR PLAN     ID100 SERVICE LEVEL FLOOR PLAN     ID101 151 FLOOR PLAN     ID101 151 FLOOR PLAN     ID102 2nd FLOOR PLAN     ID102 2nd FLOOR PLAN     ID103 TYPICAL GUEST ROOM FLOOR PLAN     ID104 SUITE LEVEL FLOOR PLAN     ID400 BASEMENT ENLARGED PLAN & ELEVATIONS     ID401 151 FLOOR ENLARGED PLAN & ELEVATIONS     ID401 151 FLOOR INTERIOR ELEVATIONS     ID401 21 51 FLOOR INTERIOR ELEVATIONS     ID401.2 151 FLOOR INTERIOR ELEVATIONS     ID401.3 151 FLOOR ENLARGED PLAN & ELEVATIONS     ID401.2 151 FLOOR INTERIOR ELEVATIONS     ID401.5 151 FLOOR ENLARGED PLAN & ELEVATIONS     ID401.5 151 FLOOR ENLARGED PLAN & ELEVATIONS     ID401.6 151 FLOOR ENLARGED PLAN & ELEVATIONS     ID401.6 151 FLOOR ENLARGED PLAN & ELEVATIONS     ID401.6 151 FLOOR ENLARGED PLAN & ELEVATIONS     ID401.8 151 FLOOR ENLARGED PLAN & ELEVATIONS     ID401.8 151 FLOOR ENLARGED PLAN & ELEVATIONS     ID401.8 151 FLOOR ENLARGED PLAN & ELEVATIONS     ID402.2 2nd FLOOR ENLARGED PLAN & ELEVATIONS     ID403.3 31 FLOOR ENLARGED PLAN & ELEVATIONS     ID403.3 151 FLOOR ENLARGED PLAN & ELEVATIONS     ID403.3 151 FLOOR ENLARGED PLAN & ELEVATIONS     ID403.1 2nd FLOOR ENLARGED PLAN & ELEVATIONS     ID403.3 151 FLOOR ENLARGED PLAN & ELEVATIONS     ID402.2 2nd FLOOR ENLARGED PLAN & ELEVATIONS     ID402.3 2nd FLOOR ENLARGED PLAN & ELEVATIONS     ID402.4 2nd FLOOR ENLARGED PLAN & ELEVATIONS     ID402.3 2nd FLOOR ENLARGED PLAN & ELEVATIONS     ID402.4 2nd FLOOR ENLARGED PLAN & ELEVATIONS     ID402.4 2nd FLOOR ENLARGED PLAN & ELEVATIONS     ID403 31 dFLOOR ENLARGED PLAN & ELEVATIONS     ID403 31 dFLOOR ENLARGED PLAN & ELEVATIONS     ID403 31 dFLOOR ENLARGED PLAN A ELEVATIONS     ID403 31 dFLOOR ENLARGED PLAN A ELEVATIONS     ID403 31 dFLOOR ENLARGED PLAN A ELEVATIONS     ID43 131 dh FLOOR ENLARGED PLAN A ELEVATIONS     ID43 131 dh FLOOR ENLARGED PLAN A T CORE     ID430 ROOM KEY PLAN     ID451 INTERIOR ELEVATIONS. ROOM #1     ID452 INTERIOR ELEVATIONS. ROOM #2     ID454 INTERIOR ELEVATIONS. ROOM #3     ID |
| PSE DESIGN<br>1000 HILLCREST RD. SUITE 110<br>MOBILE, AL 36695<br>contact:<br>WILLIAM SEALY<br>ENGINEER OF RECORD<br>PH: 251-219-6089<br>EMAIL: WTSEALY@PSEDESIGNS.COM | MEP GREEN DESIGN & BUILD, PLLC<br>17047 EL CAMINO REAL, SUITE 211<br>HOUSTON, TX 77058<br>CONTACT:<br>DUNG VU<br>PME ENGINEER<br>PH: 281-786-1195<br>EMAIL:<br>PME ENGINE      | ID438       INTERIOR ELEVATIONS - ROOM #8         ID459       INTERIOR ELEVATIONS - ROOM #10         ID460       INTERIOR ELEVATIONS - ROOM #10         ID461       INTERIOR ELEVATIONS - ROOM #11         ID462       INTERIOR ELEVATIONS - ROOM #11         ID463       INTERIOR ELEVATIONS - ROOM #11         ID464       INTERIOR ELEVATIONS - ROOM #13         ID466       INTERIOR ELEVATIONS - ROOM #15         ID466       INTERIOR ELEVATIONS - ROOM #16         ID467       INTERIOR ELEVATIONS - ROOM #16         ID468       INTERIOR ELEVATIONS - ROOM #16         ID469       INTERIOR ELEVATIONS - ROOM #16         ID470.1       ENLARGED PLANS - PENTHOUSE SUITE RM #1         ID470.2       INTERIOR ELEVATIONS - PENTHOUSE SUITE RM #1         ID470.3       INTERIOR ELEVATIONS - PENTHOUSE SUITE RM #2         ID470.4       INTERIOR ELEVATIONS - PENTHOUSE SUITE RM #2         ID470.5       INTERIOR ELEVATIONS - PENTHOUSE SUITE RM #2         ID470.6       INTERIOR ELEVATIONS - ADA QR ROOM #15 - GUEST BATHROOM         ID472       INTERIOR ELEVATIONS - ADA KING ROOM #10 - GUEST BATHROOMS         ID473       INTERIOR ELEVATIONS - KING ROOM #11 - GUEST BATHROOMS         ID474       INTERIOR ELEVATIONS - KING ROOM #10 - GUEST BATHROOMS         ID475       INTERIOR ELEVATIONS                                                                                                                                                                                                                                                                                                                                                                                                                                                                                                                                                                                                                                                                                                                                                                                                    |