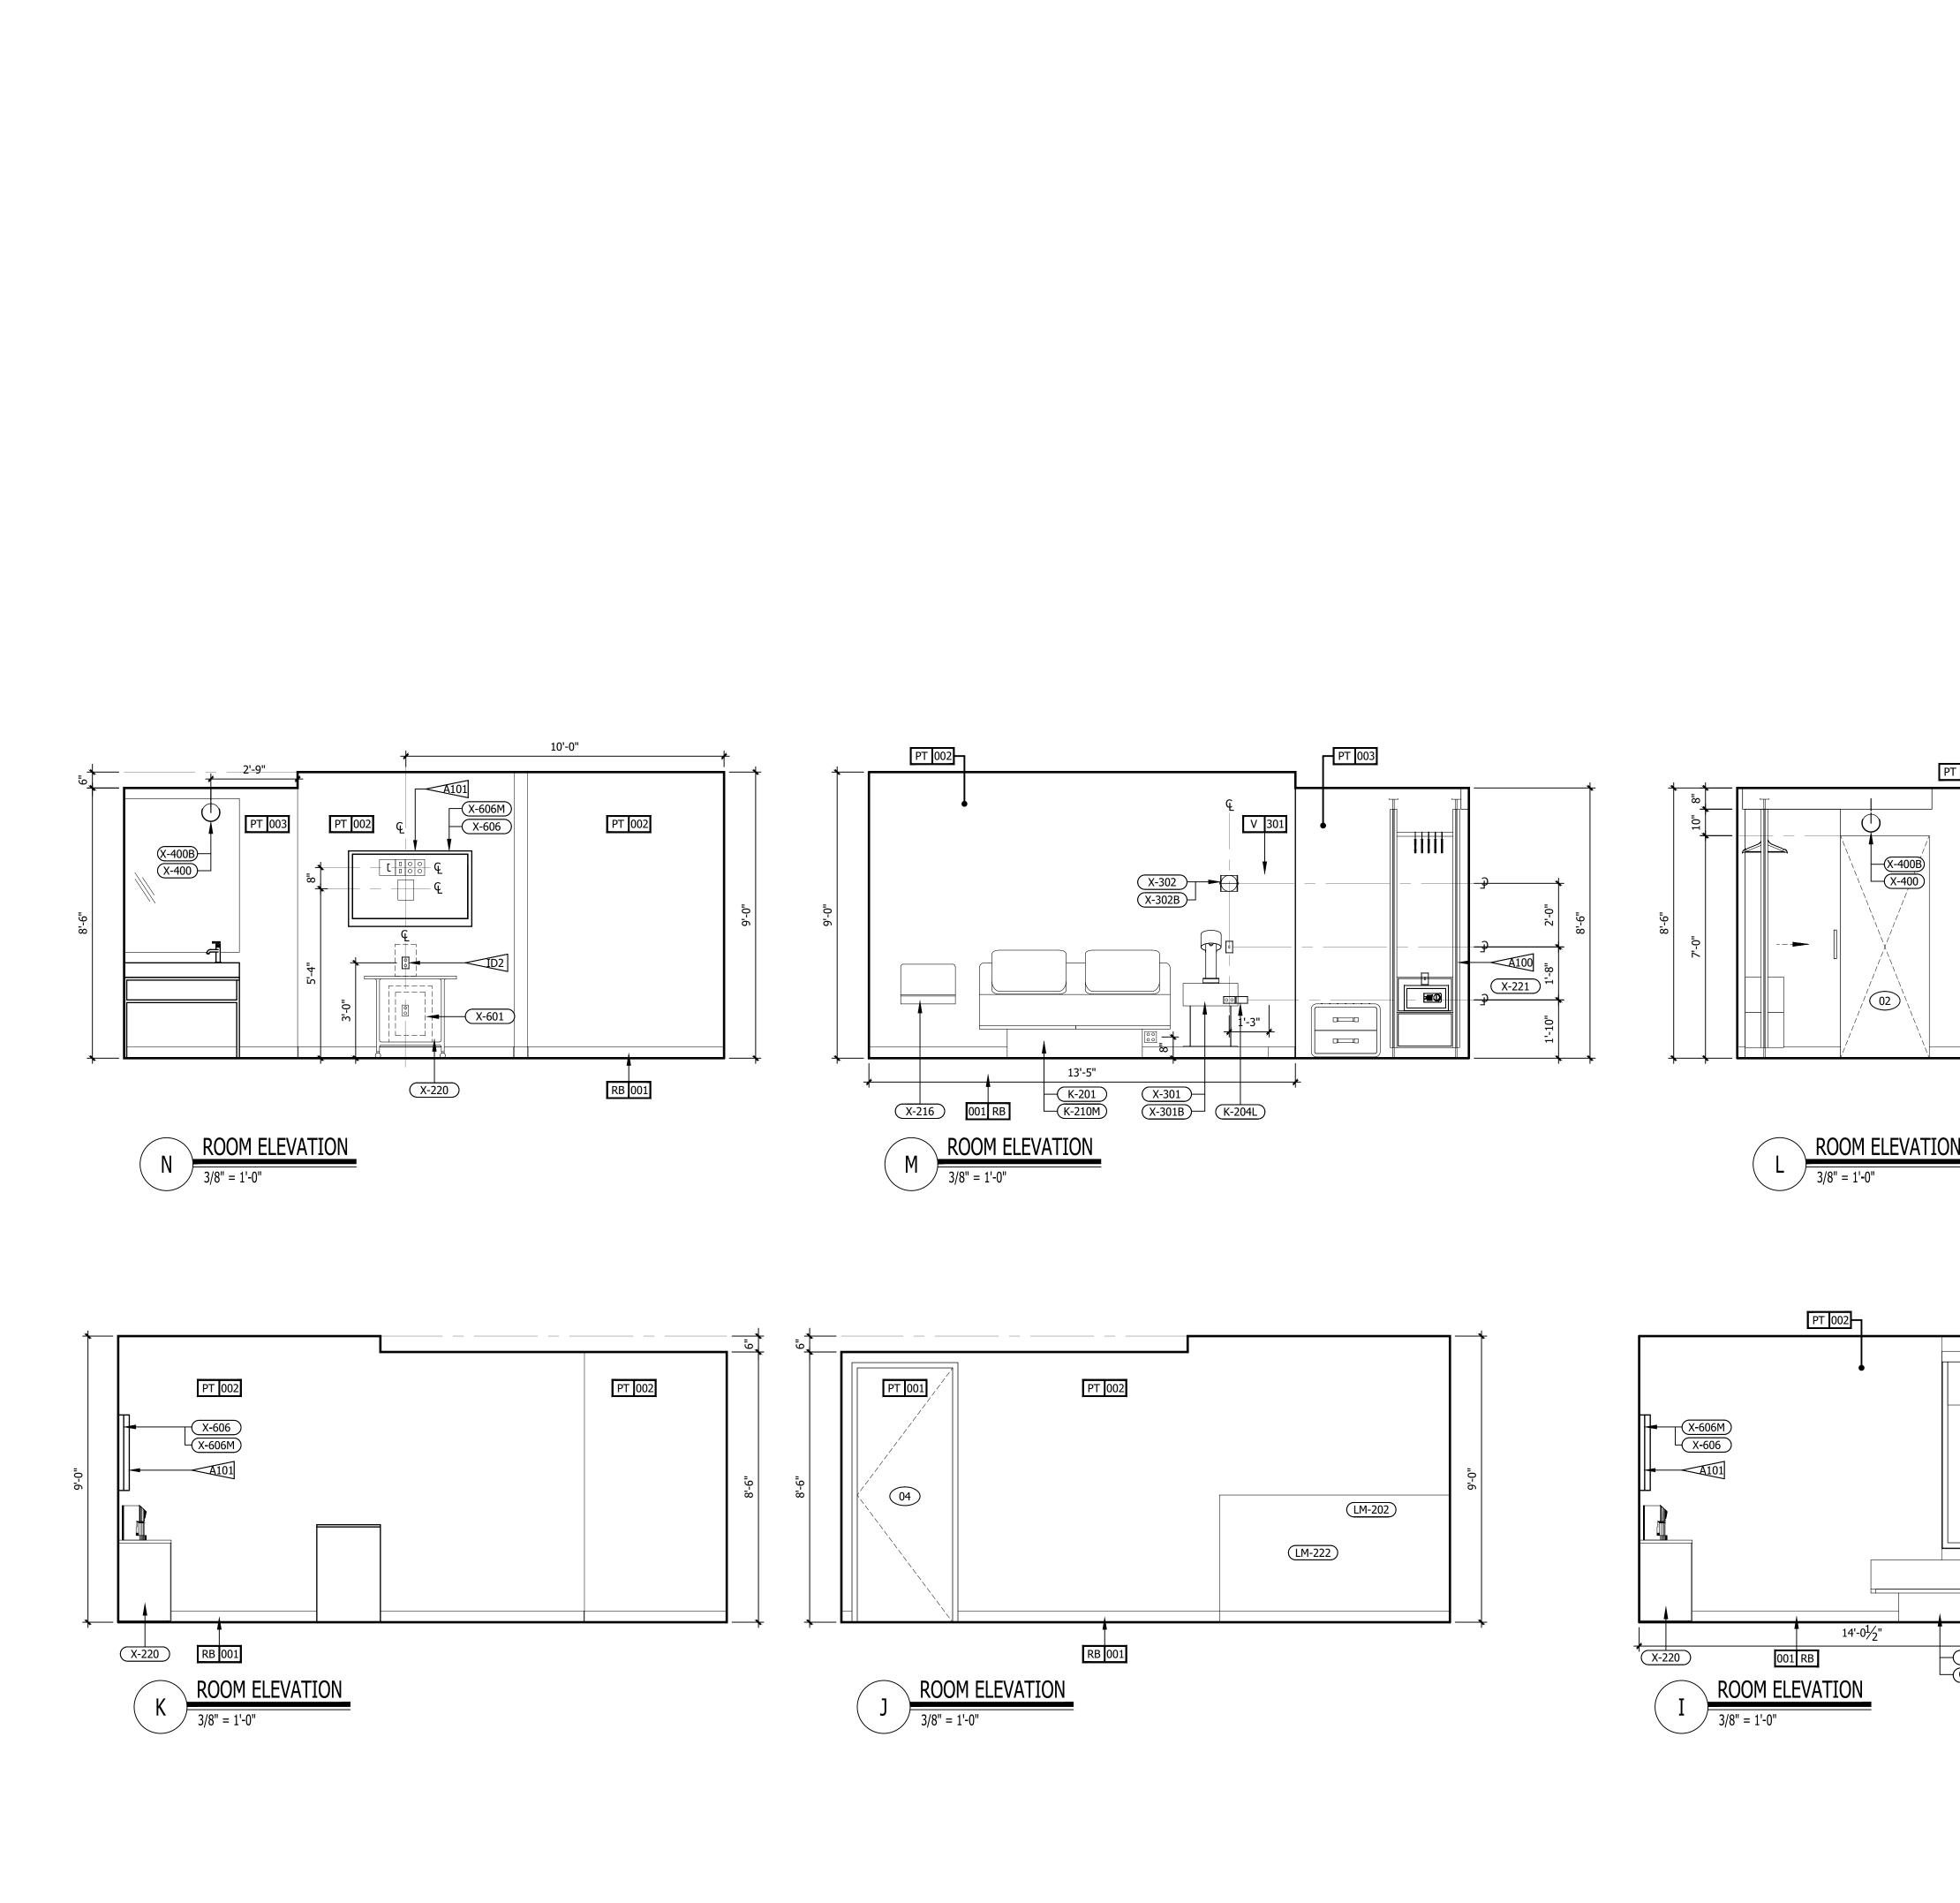

| INTERIOR DESIGN PACKAGE<br>ALOFT MEMPHIS D<br>161 JEFFERSON A<br>MEMPHIS, TENNE                                                                                        | VE.                                                                                                                                                                            | <image/> <image/>                                                                                                                                                                                                                                                                                                                                                                                                                                                                                                                                                                                                                                                                                                                                                                                                                                                                                                                                                                                                                                                                                                                                                                                                                                                                                                                                                                                                                                                                                                                                                                                                                                                                                                                                                                                                                                                                                                                                                                                                                                                                                                         |
|------------------------------------------------------------------------------------------------------------------------------------------------------------------------|--------------------------------------------------------------------------------------------------------------------------------------------------------------------------------|---------------------------------------------------------------------------------------------------------------------------------------------------------------------------------------------------------------------------------------------------------------------------------------------------------------------------------------------------------------------------------------------------------------------------------------------------------------------------------------------------------------------------------------------------------------------------------------------------------------------------------------------------------------------------------------------------------------------------------------------------------------------------------------------------------------------------------------------------------------------------------------------------------------------------------------------------------------------------------------------------------------------------------------------------------------------------------------------------------------------------------------------------------------------------------------------------------------------------------------------------------------------------------------------------------------------------------------------------------------------------------------------------------------------------------------------------------------------------------------------------------------------------------------------------------------------------------------------------------------------------------------------------------------------------------------------------------------------------------------------------------------------------------------------------------------------------------------------------------------------------------------------------------------------------------------------------------------------------------------------------------------------------------------------------------------------------------------------------------------------------|
| CRB HOTELS, LLC.<br>220 GOODMAN RD. EAST<br>SOUTHAVEN, MS 38671<br>CONTACT:<br>VIJAY VAGHELA<br>PH: 901-270-8544<br>EMAIL: vincevaghela@hotmail.com                    | JIJI CONSTRUCTION, LLC<br>208 POWER DRIVE<br>BATESVILLE, MS 38606<br>CONTACT:<br>JAY VAGHELA<br>PH: 901-830-4243<br>EMAIL: jaivirvaghela@hotmail.com                           | CONTRACTOR                                                                                                                                                                                                                                                                                                                                                                                                                                                                                                                                                                                                                                                                                                                                                                                                                                                                                                                                                                                                                                                                                                                                                                                                                                                                                                                                                                                                                                                                                                                                                                                                                                                                                                                                                                                                                                                                                                                                                                                                                                                                                                                |
| <section-header><text><text><text><text><text><text></text></text></text></text></text></text></section-header>                                                        | MWT ARCHITECTURE<br>5820 MAIN ST., SUITE 501<br>WILLIAMSVILLE, NY 14221<br>CONTACT:<br>PAUL HERENDEEN<br>PROJECT MANAGER<br>PH: 716-631-0600 EXT.121<br>EMAIL: paul@MWTUSA.COM | COVER     INTERIOR DESIGN DRAWINGS     ID100 SERVICE LEVEL FLOOR PLAN     ID100 SERVICE LEVEL FLOOR PLAN     ID101 151 FLOOR PLAN     ID101 151 FLOOR PLAN     ID102 2nd FLOOR PLAN     ID102 2nd FLOOR PLAN     ID103 TYPICAL GUEST ROOM FLOOR PLAN     ID104 SUITE LEVEL FLOOR PLAN     ID400 BASEMENT ENLARGED PLAN & ELEVATIONS     ID401 151 FLOOR ENLARGED PLAN & ELEVATIONS     ID401 151 FLOOR INTERIOR ELEVATIONS     ID401 21 51 FLOOR INTERIOR ELEVATIONS     ID401.2 151 FLOOR INTERIOR ELEVATIONS     ID401.3 151 FLOOR ENLARGED PLAN & ELEVATIONS     ID401.2 151 FLOOR INTERIOR ELEVATIONS     ID401.5 151 FLOOR ENLARGED PLAN & ELEVATIONS     ID401.5 151 FLOOR ENLARGED PLAN & ELEVATIONS     ID401.6 151 FLOOR ENLARGED PLAN & ELEVATIONS     ID401.6 151 FLOOR ENLARGED PLAN & ELEVATIONS     ID401.6 151 FLOOR ENLARGED PLAN & ELEVATIONS     ID401.8 151 FLOOR ENLARGED PLAN & ELEVATIONS     ID401.8 151 FLOOR ENLARGED PLAN & ELEVATIONS     ID401.8 151 FLOOR ENLARGED PLAN & ELEVATIONS     ID402.2 2nd FLOOR ENLARGED PLAN & ELEVATIONS     ID403.3 31 FLOOR ENLARGED PLAN & ELEVATIONS     ID403.3 151 FLOOR ENLARGED PLAN & ELEVATIONS     ID403.3 151 FLOOR ENLARGED PLAN & ELEVATIONS     ID403.1 2nd FLOOR ENLARGED PLAN & ELEVATIONS     ID403.3 151 FLOOR ENLARGED PLAN & ELEVATIONS     ID402.2 2nd FLOOR ENLARGED PLAN & ELEVATIONS     ID402.3 2nd FLOOR ENLARGED PLAN & ELEVATIONS     ID402.4 2nd FLOOR ENLARGED PLAN & ELEVATIONS     ID402.3 2nd FLOOR ENLARGED PLAN & ELEVATIONS     ID402.4 2nd FLOOR ENLARGED PLAN & ELEVATIONS     ID402.4 2nd FLOOR ENLARGED PLAN & ELEVATIONS     ID403 31 dFLOOR ENLARGED PLAN & ELEVATIONS     ID403 31 dFLOOR ENLARGED PLAN & ELEVATIONS     ID403 31 dFLOOR ENLARGED PLAN A ELEVATIONS     ID403 31 dFLOOR ENLARGED PLAN A ELEVATIONS     ID403 31 dFLOOR ENLARGED PLAN A ELEVATIONS     ID43 131 dh FLOOR ENLARGED PLAN A ELEVATIONS     ID43 131 dh FLOOR ENLARGED PLAN A T CORE     ID430 ROOM KEY PLAN     ID451 INTERIOR ELEVATIONS. ROOM #1     ID452 INTERIOR ELEVATIONS. ROOM #2     ID454 INTERIOR ELEVATIONS. ROOM #3     ID |
| PSE DESIGN<br>1000 HILLCREST RD. SUITE 110<br>MOBILE, AL 36695<br>contact:<br>WILLIAM SEALY<br>ENGINEER OF RECORD<br>PH: 251-219-6089<br>EMAIL: WTSEALY@PSEDESIGNS.COM | MEP GREEN DESIGN & BUILD, PLLC<br>17047 EL CAMINO REAL, SUITE 211<br>HOUSTON, TX 77058<br>CONTACT:<br>DUNG VU<br>PME ENGINEER<br>PH: 281-786-1195<br>EMAIL:<br>PME ENGINE      | ID438       INTERIOR ELEVATIONS - ROOM #8         ID459       INTERIOR ELEVATIONS - ROOM #10         ID460       INTERIOR ELEVATIONS - ROOM #10         ID461       INTERIOR ELEVATIONS - ROOM #11         ID462       INTERIOR ELEVATIONS - ROOM #11         ID463       INTERIOR ELEVATIONS - ROOM #11         ID464       INTERIOR ELEVATIONS - ROOM #13         ID466       INTERIOR ELEVATIONS - ROOM #15         ID466       INTERIOR ELEVATIONS - ROOM #16         ID467       INTERIOR ELEVATIONS - ROOM #16         ID468       INTERIOR ELEVATIONS - ROOM #16         ID469       INTERIOR ELEVATIONS - ROOM #16         ID470.1       ENLARGED PLANS - PENTHOUSE SUITE RM #1         ID470.2       INTERIOR ELEVATIONS - PENTHOUSE SUITE RM #1         ID470.3       INTERIOR ELEVATIONS - PENTHOUSE SUITE RM #2         ID470.4       INTERIOR ELEVATIONS - PENTHOUSE SUITE RM #2         ID470.5       INTERIOR ELEVATIONS - PENTHOUSE SUITE RM #2         ID470.6       INTERIOR ELEVATIONS - ADA QR ROOM #15 - GUEST BATHROOM         ID472       INTERIOR ELEVATIONS - ADA KING ROOM #10 - GUEST BATHROOMS         ID473       INTERIOR ELEVATIONS - KING ROOM #11 - GUEST BATHROOMS         ID474       INTERIOR ELEVATIONS - KING ROOM #10 - GUEST BATHROOMS         ID475       INTERIOR ELEVATIONS                                                                                                                                                                                                                                                                                                                                                                                                                                                                                                                                                                                                                                                                                                                                                                                                    |