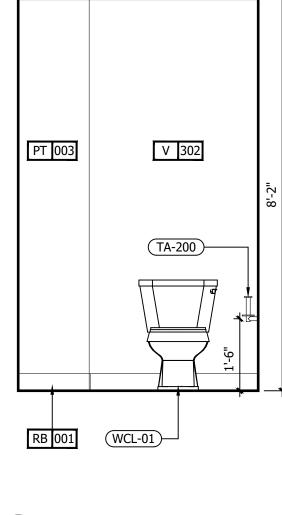

| INTERIOR DESIGN PACKAGE<br>ALOFT MEMPHIS D<br>161 JEFFERSON A<br>MEMPHIS, TENNE                                                                                        | VE.                                                                                                                                                                            | <image/> <image/>                                                                                                                                                                                                                                                                                                                                                                                                                                                                                                                                                                                                                                                                                                                                                                                                                                                                                                                                                                                                                                                                                                                                                                                                                                                                                                                                                                                                                                                                                                                                                                                                                                                                                                                                                                                                                                                                                                                                                                                                                                                                                                         |
|------------------------------------------------------------------------------------------------------------------------------------------------------------------------|--------------------------------------------------------------------------------------------------------------------------------------------------------------------------------|---------------------------------------------------------------------------------------------------------------------------------------------------------------------------------------------------------------------------------------------------------------------------------------------------------------------------------------------------------------------------------------------------------------------------------------------------------------------------------------------------------------------------------------------------------------------------------------------------------------------------------------------------------------------------------------------------------------------------------------------------------------------------------------------------------------------------------------------------------------------------------------------------------------------------------------------------------------------------------------------------------------------------------------------------------------------------------------------------------------------------------------------------------------------------------------------------------------------------------------------------------------------------------------------------------------------------------------------------------------------------------------------------------------------------------------------------------------------------------------------------------------------------------------------------------------------------------------------------------------------------------------------------------------------------------------------------------------------------------------------------------------------------------------------------------------------------------------------------------------------------------------------------------------------------------------------------------------------------------------------------------------------------------------------------------------------------------------------------------------------------|
| CRB HOTELS, LLC.<br>220 GOODMAN RD. EAST<br>SOUTHAVEN, MS 38671<br>CONTACT:<br>VIJAY VAGHELA<br>PH: 901-270-8544<br>EMAIL: vincevaghela@hotmail.com                    | JIJI CONSTRUCTION, LLC<br>208 POWER DRIVE<br>BATESVILLE, MS 38606<br>CONTACT:<br>JAY VAGHELA<br>PH: 901-830-4243<br>EMAIL: jaivirvaghela@hotmail.com                           | CONTRACTOR                                                                                                                                                                                                                                                                                                                                                                                                                                                                                                                                                                                                                                                                                                                                                                                                                                                                                                                                                                                                                                                                                                                                                                                                                                                                                                                                                                                                                                                                                                                                                                                                                                                                                                                                                                                                                                                                                                                                                                                                                                                                                                                |
| <section-header><text><text><text><text><text><text></text></text></text></text></text></text></section-header>                                                        | MWT ARCHITECTURE<br>5820 MAIN ST., SUITE 501<br>WILLIAMSVILLE, NY 14221<br>CONTACT:<br>PAUL HERENDEEN<br>PROJECT MANAGER<br>PH: 716-631-0600 EXT.121<br>EMAIL: paul@MWTUSA.COM | COVER     INTERIOR DESIGN DRAWINGS     ID100 SERVICE LEVEL FLOOR PLAN     ID100 SERVICE LEVEL FLOOR PLAN     ID101 151 FLOOR PLAN     ID101 151 FLOOR PLAN     ID102 2nd FLOOR PLAN     ID102 2nd FLOOR PLAN     ID103 TYPICAL GUEST ROOM FLOOR PLAN     ID104 SUITE LEVEL FLOOR PLAN     ID400 BASEMENT ENLARGED PLAN & ELEVATIONS     ID401 151 FLOOR ENLARGED PLAN & ELEVATIONS     ID401 151 FLOOR INTERIOR ELEVATIONS     ID401 21 51 FLOOR INTERIOR ELEVATIONS     ID401.2 151 FLOOR INTERIOR ELEVATIONS     ID401.3 151 FLOOR ENLARGED PLAN & ELEVATIONS     ID401.2 151 FLOOR INTERIOR ELEVATIONS     ID401.5 151 FLOOR ENLARGED PLAN & ELEVATIONS     ID401.5 151 FLOOR ENLARGED PLAN & ELEVATIONS     ID401.6 151 FLOOR ENLARGED PLAN & ELEVATIONS     ID401.6 151 FLOOR ENLARGED PLAN & ELEVATIONS     ID401.6 151 FLOOR ENLARGED PLAN & ELEVATIONS     ID401.8 151 FLOOR ENLARGED PLAN & ELEVATIONS     ID401.8 151 FLOOR ENLARGED PLAN & ELEVATIONS     ID401.8 151 FLOOR ENLARGED PLAN & ELEVATIONS     ID402.2 2nd FLOOR ENLARGED PLAN & ELEVATIONS     ID403.3 31 FLOOR ENLARGED PLAN & ELEVATIONS     ID403.3 151 FLOOR ENLARGED PLAN & ELEVATIONS     ID403.3 151 FLOOR ENLARGED PLAN & ELEVATIONS     ID403.1 2nd FLOOR ENLARGED PLAN & ELEVATIONS     ID403.3 151 FLOOR ENLARGED PLAN & ELEVATIONS     ID402.2 2nd FLOOR ENLARGED PLAN & ELEVATIONS     ID402.3 2nd FLOOR ENLARGED PLAN & ELEVATIONS     ID402.4 2nd FLOOR ENLARGED PLAN & ELEVATIONS     ID402.3 2nd FLOOR ENLARGED PLAN & ELEVATIONS     ID402.4 2nd FLOOR ENLARGED PLAN & ELEVATIONS     ID402.4 2nd FLOOR ENLARGED PLAN & ELEVATIONS     ID403 31 dFLOOR ENLARGED PLAN & ELEVATIONS     ID403 31 dFLOOR ENLARGED PLAN & ELEVATIONS     ID403 31 dFLOOR ENLARGED PLAN A ELEVATIONS     ID403 31 dFLOOR ENLARGED PLAN A ELEVATIONS     ID403 31 dFLOOR ENLARGED PLAN A ELEVATIONS     ID43 131 dh FLOOR ENLARGED PLAN A ELEVATIONS     ID43 131 dh FLOOR ENLARGED PLAN A T CORE     ID430 ROOM KEY PLAN     ID451 INTERIOR ELEVATIONS. ROOM #1     ID452 INTERIOR ELEVATIONS. ROOM #2     ID454 INTERIOR ELEVATIONS. ROOM #3     ID |
| PSE DESIGN<br>1000 HILLCREST RD. SUITE 110<br>MOBILE, AL 36695<br>contact:<br>WILLIAM SEALY<br>ENGINEER OF RECORD<br>PH: 251-219-6089<br>EMAIL: WTSEALY@PSEDESIGNS.COM | MEP GREEN DESIGN & BUILD, PLLC<br>17047 EL CAMINO REAL, SUITE 211<br>HOUSTON, TX 77058<br>CONTACT:<br>DUNG VU<br>PME ENGINEER<br>PH: 281-786-1195<br>EMAIL:<br>PME ENGINE      | ID438       INTERIOR ELEVATIONS - ROOM #8         ID459       INTERIOR ELEVATIONS - ROOM #10         ID460       INTERIOR ELEVATIONS - ROOM #10         ID461       INTERIOR ELEVATIONS - ROOM #11         ID462       INTERIOR ELEVATIONS - ROOM #11         ID463       INTERIOR ELEVATIONS - ROOM #11         ID464       INTERIOR ELEVATIONS - ROOM #13         ID466       INTERIOR ELEVATIONS - ROOM #15         ID466       INTERIOR ELEVATIONS - ROOM #16         ID467       INTERIOR ELEVATIONS - ROOM #16         ID468       INTERIOR ELEVATIONS - ROOM #16         ID469       INTERIOR ELEVATIONS - ROOM #16         ID470.1       ENLARGED PLANS - PENTHOUSE SUITE RM #1         ID470.2       INTERIOR ELEVATIONS - PENTHOUSE SUITE RM #1         ID470.3       INTERIOR ELEVATIONS - PENTHOUSE SUITE RM #2         ID470.4       INTERIOR ELEVATIONS - PENTHOUSE SUITE RM #2         ID470.5       INTERIOR ELEVATIONS - PENTHOUSE SUITE RM #2         ID470.6       INTERIOR ELEVATIONS - ADA QR ROOM #15 - GUEST BATHROOM         ID472       INTERIOR ELEVATIONS - ADA KING ROOM #10 - GUEST BATHROOMS         ID473       INTERIOR ELEVATIONS - KING ROOM #11 - GUEST BATHROOMS         ID474       INTERIOR ELEVATIONS - KING ROOM #10 - GUEST BATHROOMS         ID475       INTERIOR ELEVATIONS                                                                                                                                                                                                                                                                                                                                                                                                                                                                                                                                                                                                                                                                                                                                                                                                    |