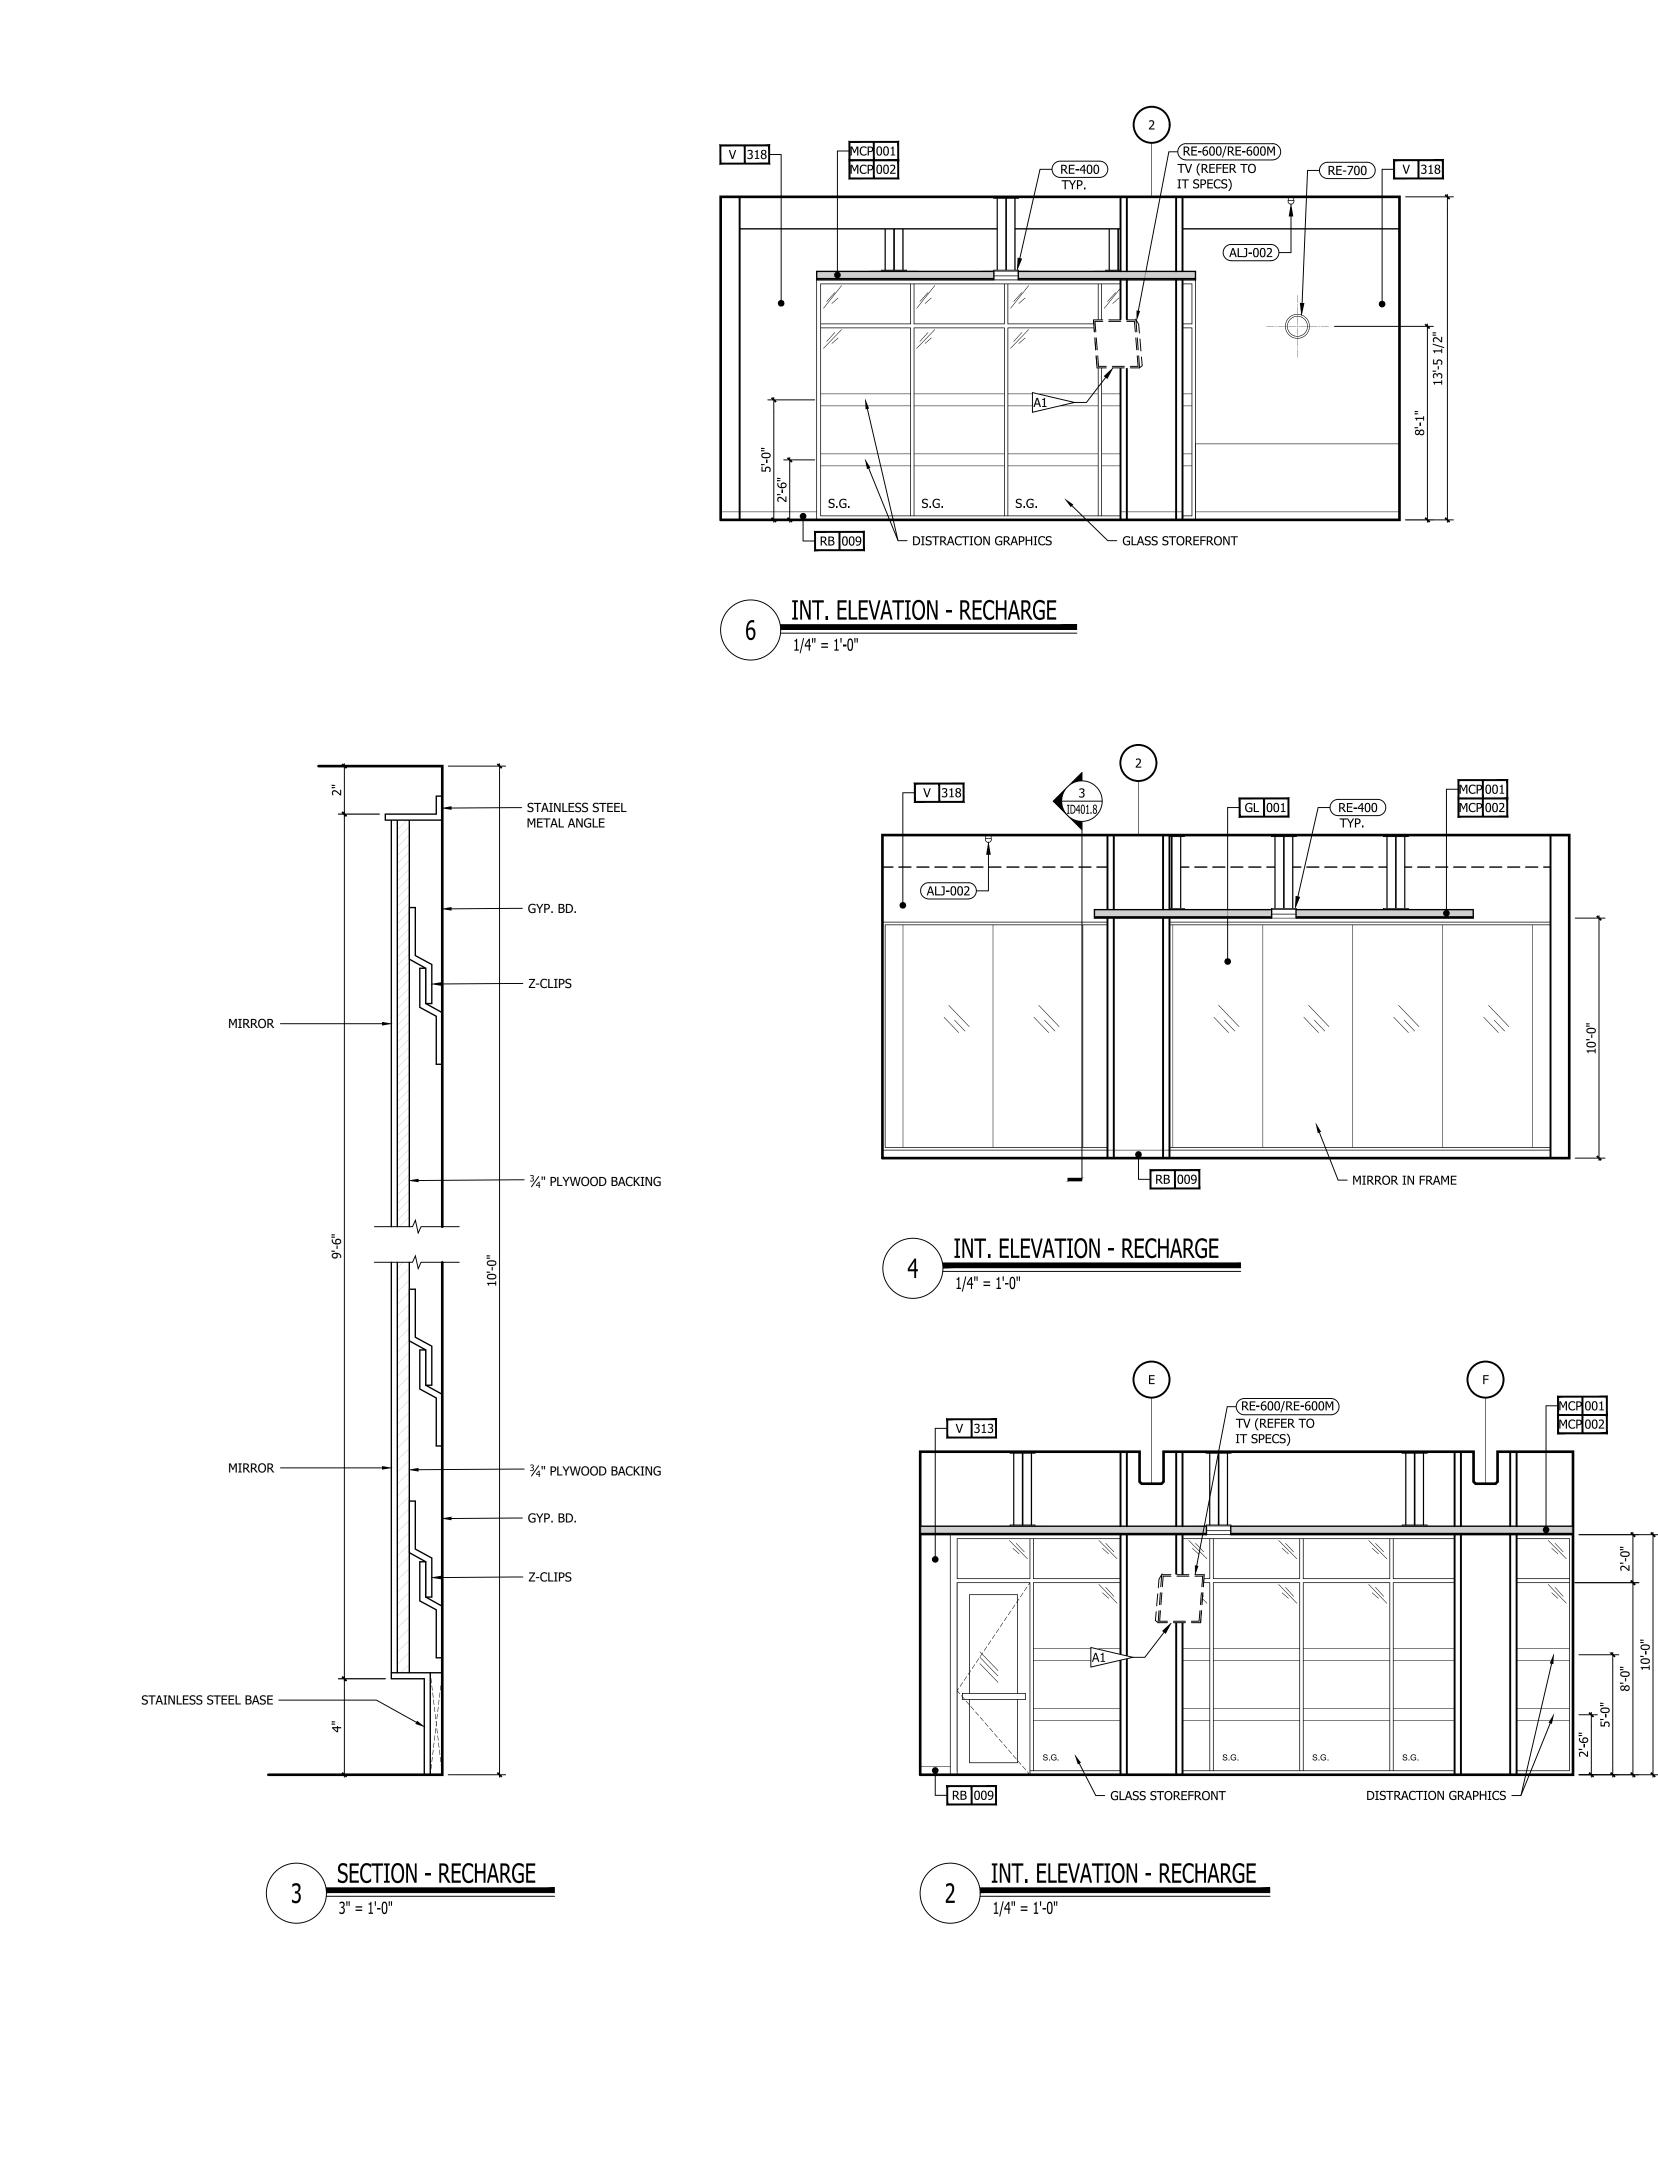

| INTERIOR DESIGN PACKAGE<br>ALOFT MEMPHIS D<br>161 JEFFERSON A<br>MEMPHIS, TENNE                                                                                        | VE.                                                                                                                                                                            | <image/> <image/>                                                                                                                                                                                                                                                                                                                                                                                                                                                                                                                                                                                                                                                                                                                                                                                                                                                                                                                                                                                                                                                                                                                                                                                                                                                                                                                                                                                                                                                                                                                                                                                                                                                                                                                                                                                                                                                                                                                                                                                                                                                                                                         |
|------------------------------------------------------------------------------------------------------------------------------------------------------------------------|--------------------------------------------------------------------------------------------------------------------------------------------------------------------------------|---------------------------------------------------------------------------------------------------------------------------------------------------------------------------------------------------------------------------------------------------------------------------------------------------------------------------------------------------------------------------------------------------------------------------------------------------------------------------------------------------------------------------------------------------------------------------------------------------------------------------------------------------------------------------------------------------------------------------------------------------------------------------------------------------------------------------------------------------------------------------------------------------------------------------------------------------------------------------------------------------------------------------------------------------------------------------------------------------------------------------------------------------------------------------------------------------------------------------------------------------------------------------------------------------------------------------------------------------------------------------------------------------------------------------------------------------------------------------------------------------------------------------------------------------------------------------------------------------------------------------------------------------------------------------------------------------------------------------------------------------------------------------------------------------------------------------------------------------------------------------------------------------------------------------------------------------------------------------------------------------------------------------------------------------------------------------------------------------------------------------|
| CRB HOTELS, LLC.<br>220 GOODMAN RD. EAST<br>SOUTHAVEN, MS 38671<br>CONTACT:<br>VIJAY VAGHELA<br>PH: 901-270-8544<br>EMAIL: vincevaghela@hotmail.com                    | JIJI CONSTRUCTION, LLC<br>208 POWER DRIVE<br>BATESVILLE, MS 38606<br>CONTACT:<br>JAY VAGHELA<br>PH: 901-830-4243<br>EMAIL: jaivirvaghela@hotmail.com                           | CONTRACTOR                                                                                                                                                                                                                                                                                                                                                                                                                                                                                                                                                                                                                                                                                                                                                                                                                                                                                                                                                                                                                                                                                                                                                                                                                                                                                                                                                                                                                                                                                                                                                                                                                                                                                                                                                                                                                                                                                                                                                                                                                                                                                                                |
| <section-header><text><text><text><text><text><text></text></text></text></text></text></text></section-header>                                                        | MWT ARCHITECTURE<br>5820 MAIN ST., SUITE 501<br>WILLIAMSVILLE, NY 14221<br>CONTACT:<br>PAUL HERENDEEN<br>PROJECT MANAGER<br>PH: 716-631-0600 EXT.121<br>EMAIL: paul@MWTUSA.COM | COVER     INTERIOR DESIGN DRAWINGS     ID100 SERVICE LEVEL FLOOR PLAN     ID100 SERVICE LEVEL FLOOR PLAN     ID101 151 FLOOR PLAN     ID101 151 FLOOR PLAN     ID102 2nd FLOOR PLAN     ID102 2nd FLOOR PLAN     ID103 TYPICAL GUEST ROOM FLOOR PLAN     ID104 SUITE LEVEL FLOOR PLAN     ID400 BASEMENT ENLARGED PLAN & ELEVATIONS     ID401 151 FLOOR ENLARGED PLAN & ELEVATIONS     ID401 151 FLOOR INTERIOR ELEVATIONS     ID401 21 51 FLOOR INTERIOR ELEVATIONS     ID401.2 151 FLOOR INTERIOR ELEVATIONS     ID401.3 151 FLOOR ENLARGED PLAN & ELEVATIONS     ID401.2 151 FLOOR INTERIOR ELEVATIONS     ID401.5 151 FLOOR ENLARGED PLAN & ELEVATIONS     ID401.5 151 FLOOR ENLARGED PLAN & ELEVATIONS     ID401.6 151 FLOOR ENLARGED PLAN & ELEVATIONS     ID401.6 151 FLOOR ENLARGED PLAN & ELEVATIONS     ID401.6 151 FLOOR ENLARGED PLAN & ELEVATIONS     ID401.8 151 FLOOR ENLARGED PLAN & ELEVATIONS     ID401.8 151 FLOOR ENLARGED PLAN & ELEVATIONS     ID401.8 151 FLOOR ENLARGED PLAN & ELEVATIONS     ID402.2 2nd FLOOR ENLARGED PLAN & ELEVATIONS     ID403.3 31 FLOOR ENLARGED PLAN & ELEVATIONS     ID403.3 151 FLOOR ENLARGED PLAN & ELEVATIONS     ID403.3 151 FLOOR ENLARGED PLAN & ELEVATIONS     ID403.1 2nd FLOOR ENLARGED PLAN & ELEVATIONS     ID403.3 151 FLOOR ENLARGED PLAN & ELEVATIONS     ID402.2 2nd FLOOR ENLARGED PLAN & ELEVATIONS     ID402.3 2nd FLOOR ENLARGED PLAN & ELEVATIONS     ID402.4 2nd FLOOR ENLARGED PLAN & ELEVATIONS     ID402.3 2nd FLOOR ENLARGED PLAN & ELEVATIONS     ID402.4 2nd FLOOR ENLARGED PLAN & ELEVATIONS     ID402.4 2nd FLOOR ENLARGED PLAN & ELEVATIONS     ID403 31 dFLOOR ENLARGED PLAN & ELEVATIONS     ID403 31 dFLOOR ENLARGED PLAN & ELEVATIONS     ID403 31 dFLOOR ENLARGED PLAN A ELEVATIONS     ID403 31 dFLOOR ENLARGED PLAN A ELEVATIONS     ID403 31 dFLOOR ENLARGED PLAN A ELEVATIONS     ID43 131 dh FLOOR ENLARGED PLAN A ELEVATIONS     ID43 131 dh FLOOR ENLARGED PLAN A T CORE     ID430 ROOM KEY PLAN     ID451 INTERIOR ELEVATIONS. ROOM #1     ID452 INTERIOR ELEVATIONS. ROOM #2     ID454 INTERIOR ELEVATIONS. ROOM #3     ID |
| PSE DESIGN<br>1000 HILLCREST RD. SUITE 110<br>MOBILE, AL 36695<br>contact:<br>WILLIAM SEALY<br>ENGINEER OF RECORD<br>PH: 251-219-6089<br>EMAIL: WTSEALY@PSEDESIGNS.COM | MEP GREEN DESIGN & BUILD, PLLC<br>17047 EL CAMINO REAL, SUITE 211<br>HOUSTON, TX 77058<br>CONTACT:<br>DUNG VU<br>PME ENGINEER<br>PH: 281-786-1195<br>EMAIL:<br>PME ENGINE      | ID438       INTERIOR ELEVATIONS - ROOM #8         ID459       INTERIOR ELEVATIONS - ROOM #10         ID460       INTERIOR ELEVATIONS - ROOM #10         ID461       INTERIOR ELEVATIONS - ROOM #11         ID462       INTERIOR ELEVATIONS - ROOM #11         ID463       INTERIOR ELEVATIONS - ROOM #11         ID464       INTERIOR ELEVATIONS - ROOM #13         ID466       INTERIOR ELEVATIONS - ROOM #15         ID466       INTERIOR ELEVATIONS - ROOM #16         ID467       INTERIOR ELEVATIONS - ROOM #16         ID468       INTERIOR ELEVATIONS - ROOM #16         ID469       INTERIOR ELEVATIONS - ROOM #16         ID470.1       ENLARGED PLANS - PENTHOUSE SUITE RM #1         ID470.2       INTERIOR ELEVATIONS - PENTHOUSE SUITE RM #1         ID470.3       INTERIOR ELEVATIONS - PENTHOUSE SUITE RM #2         ID470.4       INTERIOR ELEVATIONS - PENTHOUSE SUITE RM #2         ID470.5       INTERIOR ELEVATIONS - PENTHOUSE SUITE RM #2         ID470.6       INTERIOR ELEVATIONS - ADA QR ROOM #15 - GUEST BATHROOM         ID472       INTERIOR ELEVATIONS - ADA KING ROOM #10 - GUEST BATHROOMS         ID473       INTERIOR ELEVATIONS - KING ROOM #11 - GUEST BATHROOMS         ID474       INTERIOR ELEVATIONS - KING ROOM #10 - GUEST BATHROOMS         ID475       INTERIOR ELEVATIONS                                                                                                                                                                                                                                                                                                                                                                                                                                                                                                                                                                                                                                                                                                                                                                                                    |