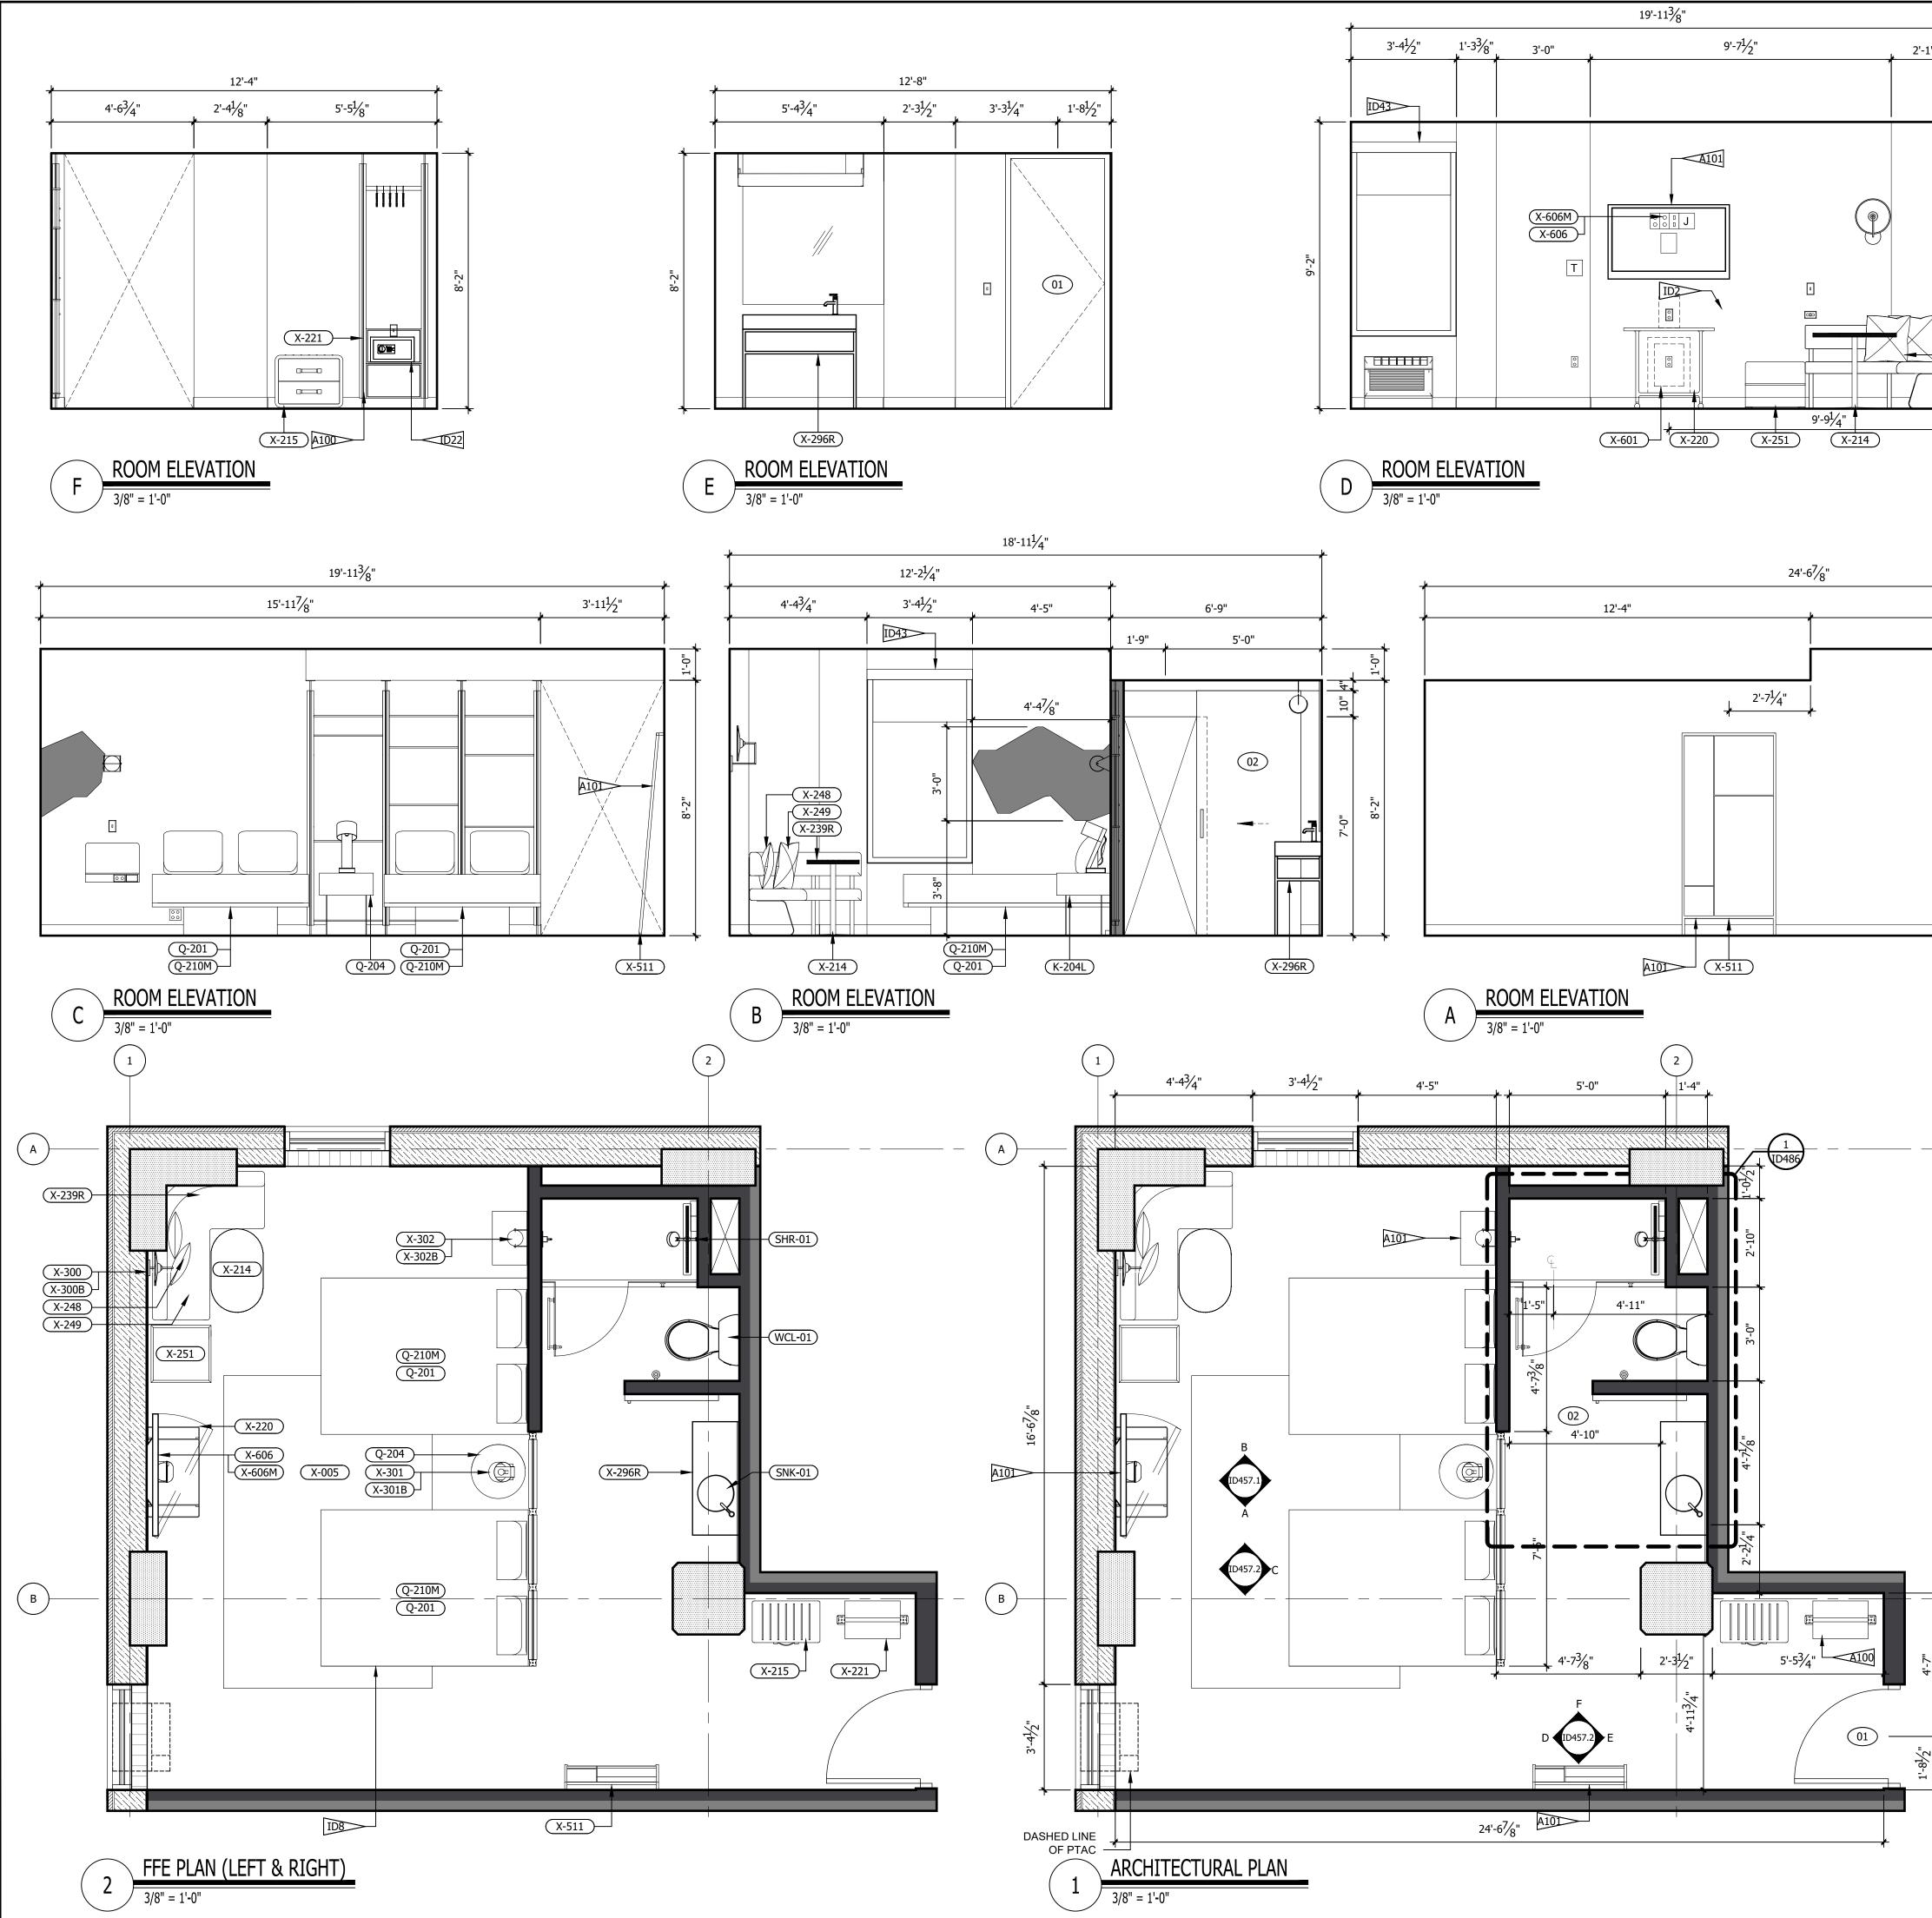

| INTERIOR DESIGN PACKAGE<br>ALOFT MEMPHIS D<br>161 JEFFERSON A<br>MEMPHIS, TENNE                                                                                        | VE.                                                                                                                                                                            | <image/> <image/>                                                                                                                                                                                                                                                                                                                                                                                                                                                                                                                                                                                                                                                                                                                                                                                                                                                                                                                                                                                                                                                                                                                                                                                                                                                                                                                                                                                                                                                                                                                                                                                                                                                                                                                                                                                                                                                                                                                                                                                                                                                                                                         |
|------------------------------------------------------------------------------------------------------------------------------------------------------------------------|--------------------------------------------------------------------------------------------------------------------------------------------------------------------------------|---------------------------------------------------------------------------------------------------------------------------------------------------------------------------------------------------------------------------------------------------------------------------------------------------------------------------------------------------------------------------------------------------------------------------------------------------------------------------------------------------------------------------------------------------------------------------------------------------------------------------------------------------------------------------------------------------------------------------------------------------------------------------------------------------------------------------------------------------------------------------------------------------------------------------------------------------------------------------------------------------------------------------------------------------------------------------------------------------------------------------------------------------------------------------------------------------------------------------------------------------------------------------------------------------------------------------------------------------------------------------------------------------------------------------------------------------------------------------------------------------------------------------------------------------------------------------------------------------------------------------------------------------------------------------------------------------------------------------------------------------------------------------------------------------------------------------------------------------------------------------------------------------------------------------------------------------------------------------------------------------------------------------------------------------------------------------------------------------------------------------|
| CRB HOTELS, LLC.<br>220 GOODMAN RD. EAST<br>SOUTHAVEN, MS 38671<br>CONTACT:<br>VIJAY VAGHELA<br>PH: 901-270-8544<br>EMAIL: vincevaghela@hotmail.com                    | JIJI CONSTRUCTION, LLC<br>208 POWER DRIVE<br>BATESVILLE, MS 38606<br>CONTACT:<br>JAY VAGHELA<br>PH: 901-830-4243<br>EMAIL: jaivirvaghela@hotmail.com                           | CONTRACTOR                                                                                                                                                                                                                                                                                                                                                                                                                                                                                                                                                                                                                                                                                                                                                                                                                                                                                                                                                                                                                                                                                                                                                                                                                                                                                                                                                                                                                                                                                                                                                                                                                                                                                                                                                                                                                                                                                                                                                                                                                                                                                                                |
| <section-header><text><text><text><text><text><text></text></text></text></text></text></text></section-header>                                                        | MWT ARCHITECTURE<br>5820 MAIN ST., SUITE 501<br>WILLIAMSVILLE, NY 14221<br>CONTACT:<br>PAUL HERENDEEN<br>PROJECT MANAGER<br>PH: 716-631-0600 EXT.121<br>EMAIL: paul@MWTUSA.COM | COVER     INTERIOR DESIGN DRAWINGS     ID100 SERVICE LEVEL FLOOR PLAN     ID100 SERVICE LEVEL FLOOR PLAN     ID101 151 FLOOR PLAN     ID101 151 FLOOR PLAN     ID102 2nd FLOOR PLAN     ID102 2nd FLOOR PLAN     ID103 TYPICAL GUEST ROOM FLOOR PLAN     ID104 SUITE LEVEL FLOOR PLAN     ID400 BASEMENT ENLARGED PLAN & ELEVATIONS     ID401 151 FLOOR ENLARGED PLAN & ELEVATIONS     ID401 151 FLOOR INTERIOR ELEVATIONS     ID401 21 51 FLOOR INTERIOR ELEVATIONS     ID401.2 151 FLOOR INTERIOR ELEVATIONS     ID401.3 151 FLOOR ENLARGED PLAN & ELEVATIONS     ID401.2 151 FLOOR INTERIOR ELEVATIONS     ID401.5 151 FLOOR ENLARGED PLAN & ELEVATIONS     ID401.5 151 FLOOR ENLARGED PLAN & ELEVATIONS     ID401.6 151 FLOOR ENLARGED PLAN & ELEVATIONS     ID401.6 151 FLOOR ENLARGED PLAN & ELEVATIONS     ID401.6 151 FLOOR ENLARGED PLAN & ELEVATIONS     ID401.8 151 FLOOR ENLARGED PLAN & ELEVATIONS     ID401.8 151 FLOOR ENLARGED PLAN & ELEVATIONS     ID401.8 151 FLOOR ENLARGED PLAN & ELEVATIONS     ID402.2 2nd FLOOR ENLARGED PLAN & ELEVATIONS     ID403.3 31 FLOOR ENLARGED PLAN & ELEVATIONS     ID403.3 151 FLOOR ENLARGED PLAN & ELEVATIONS     ID403.3 151 FLOOR ENLARGED PLAN & ELEVATIONS     ID403.1 2nd FLOOR ENLARGED PLAN & ELEVATIONS     ID403.3 151 FLOOR ENLARGED PLAN & ELEVATIONS     ID402.2 2nd FLOOR ENLARGED PLAN & ELEVATIONS     ID402.3 2nd FLOOR ENLARGED PLAN & ELEVATIONS     ID402.4 2nd FLOOR ENLARGED PLAN & ELEVATIONS     ID402.3 2nd FLOOR ENLARGED PLAN & ELEVATIONS     ID402.4 2nd FLOOR ENLARGED PLAN & ELEVATIONS     ID402.4 2nd FLOOR ENLARGED PLAN & ELEVATIONS     ID403 31 dFLOOR ENLARGED PLAN & ELEVATIONS     ID403 31 dFLOOR ENLARGED PLAN & ELEVATIONS     ID403 31 dFLOOR ENLARGED PLAN A ELEVATIONS     ID403 31 dFLOOR ENLARGED PLAN A ELEVATIONS     ID403 31 dFLOOR ENLARGED PLAN A ELEVATIONS     ID43 131 dh FLOOR ENLARGED PLAN A ELEVATIONS     ID43 131 dh FLOOR ENLARGED PLAN A T CORE     ID430 ROOM KEY PLAN     ID451 INTERIOR ELEVATIONS. ROOM #1     ID452 INTERIOR ELEVATIONS. ROOM #2     ID454 INTERIOR ELEVATIONS. ROOM #3     ID |
| PSE DESIGN<br>1000 HILLCREST RD. SUITE 110<br>MOBILE, AL 36695<br>contact:<br>WILLIAM SEALY<br>ENGINEER OF RECORD<br>PH: 251-219-6089<br>EMAIL: WTSEALY@PSEDESIGNS.COM | MEP GREEN DESIGN & BUILD, PLLC<br>17047 EL CAMINO REAL, SUITE 211<br>HOUSTON, TX 77058<br>CONTACT:<br>DUNG VU<br>PME ENGINEER<br>PH: 281-786-1195<br>EMAIL:<br>PME ENGINE      | ID438       INTERIOR ELEVATIONS - ROOM #8         ID459       INTERIOR ELEVATIONS - ROOM #10         ID460       INTERIOR ELEVATIONS - ROOM #10         ID461       INTERIOR ELEVATIONS - ROOM #11         ID462       INTERIOR ELEVATIONS - ROOM #11         ID463       INTERIOR ELEVATIONS - ROOM #11         ID464       INTERIOR ELEVATIONS - ROOM #13         ID466       INTERIOR ELEVATIONS - ROOM #15         ID466       INTERIOR ELEVATIONS - ROOM #16         ID467       INTERIOR ELEVATIONS - ROOM #16         ID468       INTERIOR ELEVATIONS - ROOM #16         ID469       INTERIOR ELEVATIONS - ROOM #16         ID470.1       ENLARGED PLANS - PENTHOUSE SUITE RM #1         ID470.2       INTERIOR ELEVATIONS - PENTHOUSE SUITE RM #1         ID470.3       INTERIOR ELEVATIONS - PENTHOUSE SUITE RM #2         ID470.4       INTERIOR ELEVATIONS - PENTHOUSE SUITE RM #2         ID470.5       INTERIOR ELEVATIONS - PENTHOUSE SUITE RM #2         ID470.6       INTERIOR ELEVATIONS - ADA QR ROOM #15 - GUEST BATHROOM         ID472       INTERIOR ELEVATIONS - ADA KING ROOM #10 - GUEST BATHROOMS         ID473       INTERIOR ELEVATIONS - KING ROOM #11 - GUEST BATHROOMS         ID474       INTERIOR ELEVATIONS - KING ROOM #10 - GUEST BATHROOMS         ID475       INTERIOR ELEVATIONS                                                                                                                                                                                                                                                                                                                                                                                                                                                                                                                                                                                                                                                                                                                                                                                                    |