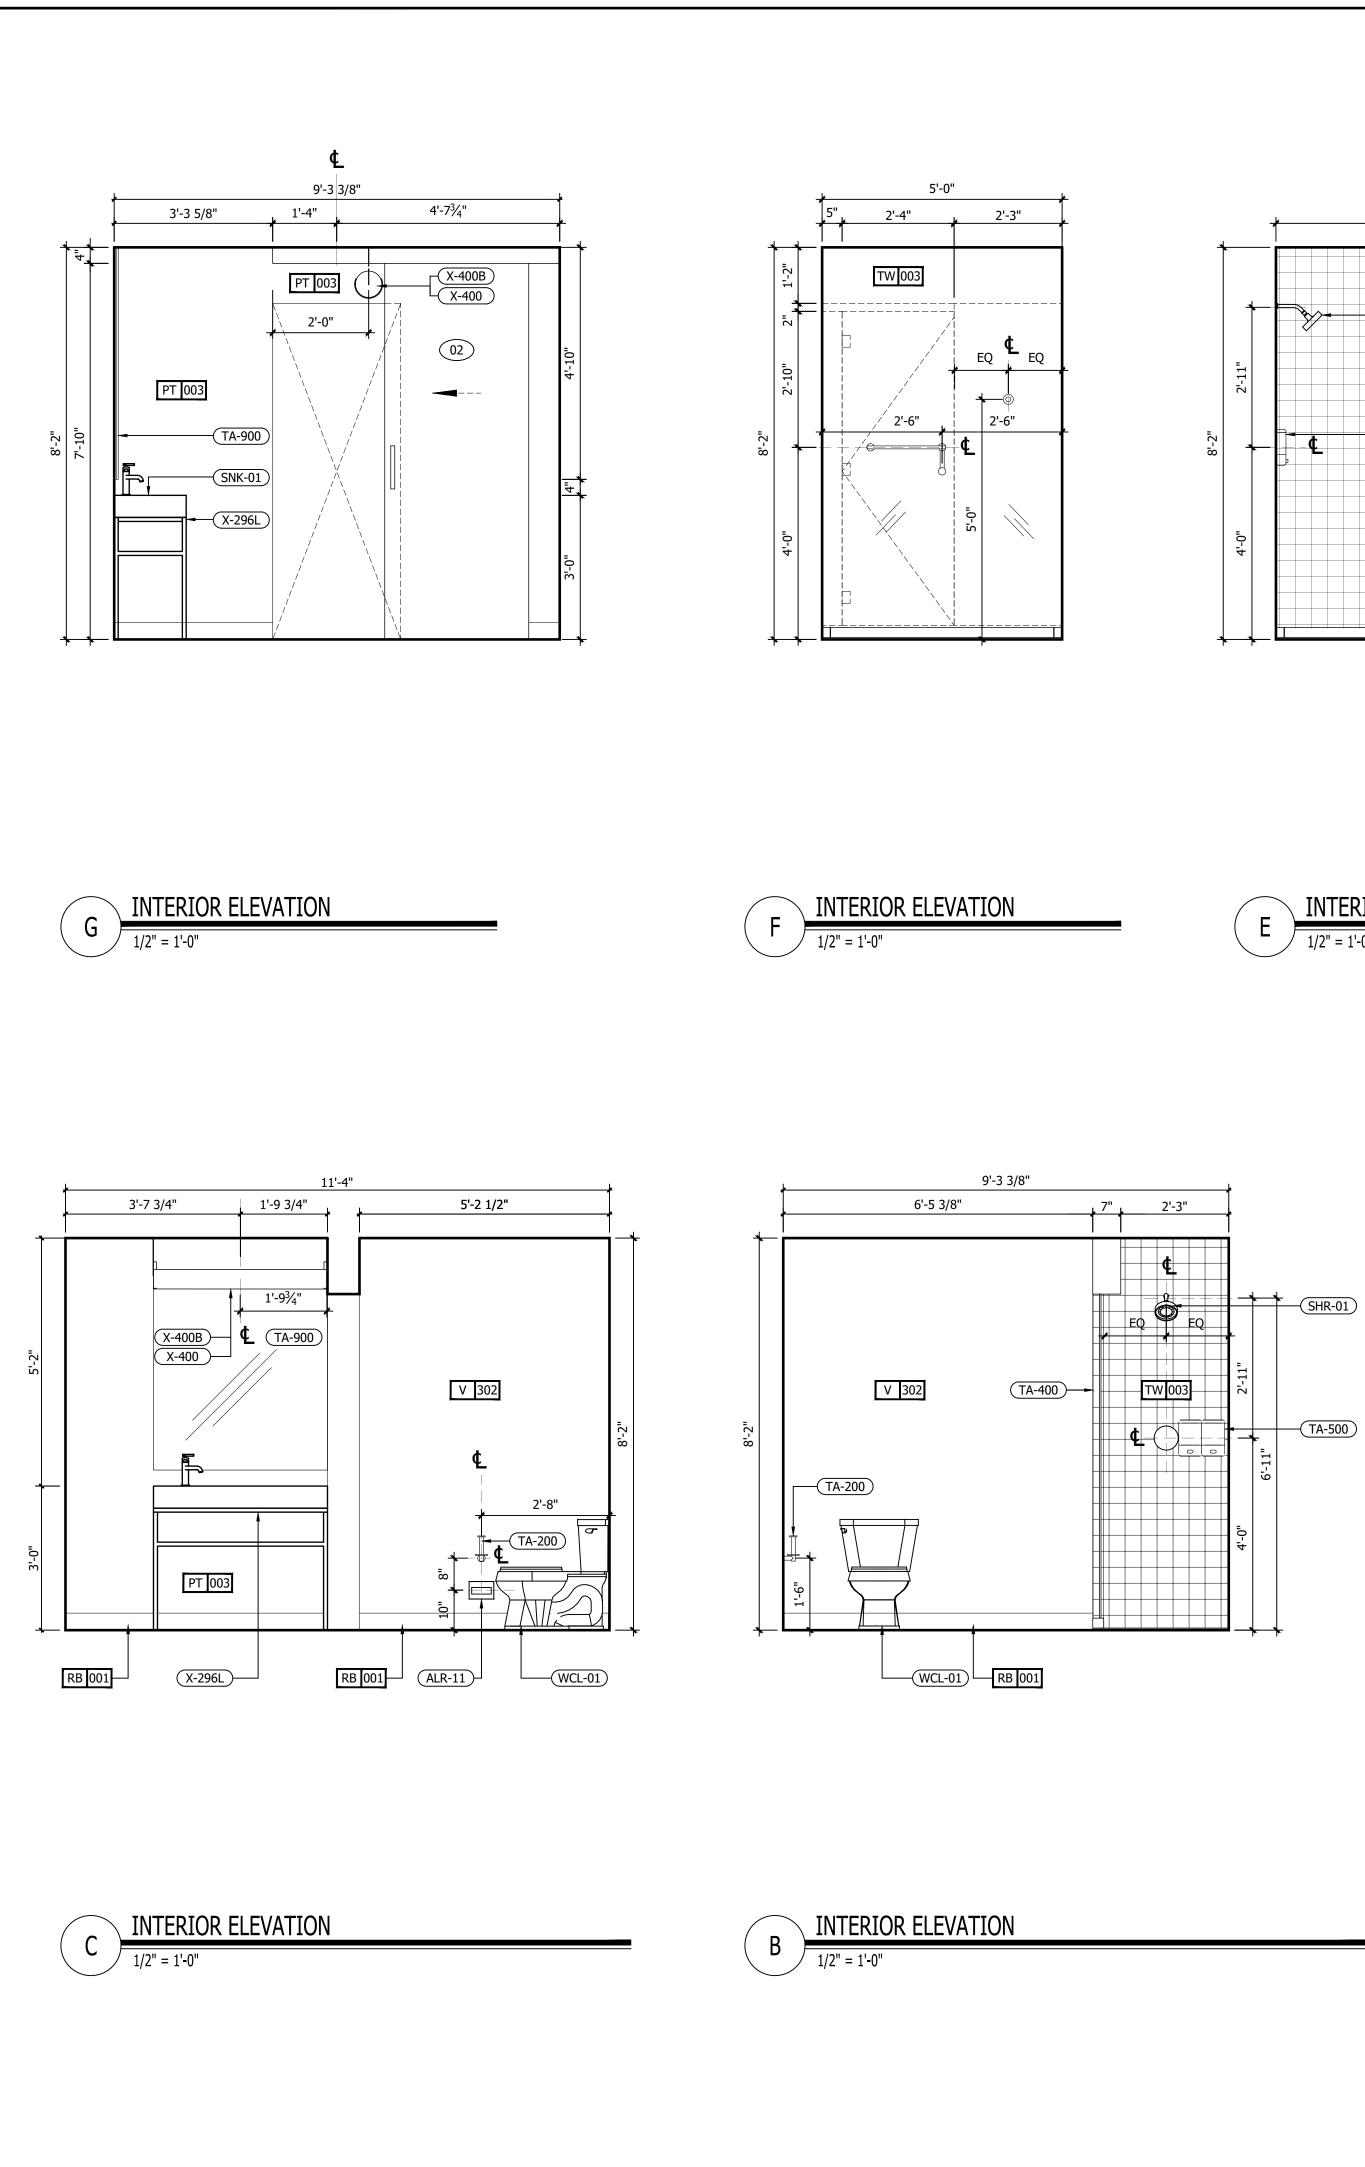

| INTERIOR DESIGN PACKAGE<br>ALOFT MEMPHIS D<br>161 JEFFERSON A<br>MEMPHIS, TENNE                                                                                        | VE.                                                                                                                                                                            | <image/> <image/>                                                                                                                                                                                                                                                                                                                                                                                                                                                                                                                                                                                                                                                                                                                                                                                                                                                                                                                                                                                                                                                                                                                                                                                                                                                                                                                                                                                                                                                                                                                                                                                                                                                                                                                                                                                                                                                                                                                                                                                                                                                                                                         |
|------------------------------------------------------------------------------------------------------------------------------------------------------------------------|--------------------------------------------------------------------------------------------------------------------------------------------------------------------------------|---------------------------------------------------------------------------------------------------------------------------------------------------------------------------------------------------------------------------------------------------------------------------------------------------------------------------------------------------------------------------------------------------------------------------------------------------------------------------------------------------------------------------------------------------------------------------------------------------------------------------------------------------------------------------------------------------------------------------------------------------------------------------------------------------------------------------------------------------------------------------------------------------------------------------------------------------------------------------------------------------------------------------------------------------------------------------------------------------------------------------------------------------------------------------------------------------------------------------------------------------------------------------------------------------------------------------------------------------------------------------------------------------------------------------------------------------------------------------------------------------------------------------------------------------------------------------------------------------------------------------------------------------------------------------------------------------------------------------------------------------------------------------------------------------------------------------------------------------------------------------------------------------------------------------------------------------------------------------------------------------------------------------------------------------------------------------------------------------------------------------|
| CRB HOTELS, LLC.<br>220 GOODMAN RD. EAST<br>SOUTHAVEN, MS 38671<br>CONTACT:<br>VIJAY VAGHELA<br>PH: 901-270-8544<br>EMAIL: vincevaghela@hotmail.com                    | JIJI CONSTRUCTION, LLC<br>208 POWER DRIVE<br>BATESVILLE, MS 38606<br>CONTACT:<br>JAY VAGHELA<br>PH: 901-830-4243<br>EMAIL: jaivirvaghela@hotmail.com                           | CONTRACTOR                                                                                                                                                                                                                                                                                                                                                                                                                                                                                                                                                                                                                                                                                                                                                                                                                                                                                                                                                                                                                                                                                                                                                                                                                                                                                                                                                                                                                                                                                                                                                                                                                                                                                                                                                                                                                                                                                                                                                                                                                                                                                                                |
| <section-header><text><text><text><text><text><text></text></text></text></text></text></text></section-header>                                                        | MWT ARCHITECTURE<br>5820 MAIN ST., SUITE 501<br>WILLIAMSVILLE, NY 14221<br>CONTACT:<br>PAUL HERENDEEN<br>PROJECT MANAGER<br>PH: 716-631-0600 EXT.121<br>EMAIL: paul@MWTUSA.COM | COVER     INTERIOR DESIGN DRAWINGS     ID100 SERVICE LEVEL FLOOR PLAN     ID100 SERVICE LEVEL FLOOR PLAN     ID101 151 FLOOR PLAN     ID101 151 FLOOR PLAN     ID102 2nd FLOOR PLAN     ID102 2nd FLOOR PLAN     ID103 TYPICAL GUEST ROOM FLOOR PLAN     ID104 SUITE LEVEL FLOOR PLAN     ID400 BASEMENT ENLARGED PLAN & ELEVATIONS     ID401 151 FLOOR ENLARGED PLAN & ELEVATIONS     ID401 151 FLOOR INTERIOR ELEVATIONS     ID401 21 51 FLOOR INTERIOR ELEVATIONS     ID401.2 151 FLOOR INTERIOR ELEVATIONS     ID401.3 151 FLOOR ENLARGED PLAN & ELEVATIONS     ID401.2 151 FLOOR INTERIOR ELEVATIONS     ID401.5 151 FLOOR ENLARGED PLAN & ELEVATIONS     ID401.5 151 FLOOR ENLARGED PLAN & ELEVATIONS     ID401.6 151 FLOOR ENLARGED PLAN & ELEVATIONS     ID401.6 151 FLOOR ENLARGED PLAN & ELEVATIONS     ID401.6 151 FLOOR ENLARGED PLAN & ELEVATIONS     ID401.8 151 FLOOR ENLARGED PLAN & ELEVATIONS     ID401.8 151 FLOOR ENLARGED PLAN & ELEVATIONS     ID401.8 151 FLOOR ENLARGED PLAN & ELEVATIONS     ID402.2 2nd FLOOR ENLARGED PLAN & ELEVATIONS     ID403.3 31 FLOOR ENLARGED PLAN & ELEVATIONS     ID403.3 151 FLOOR ENLARGED PLAN & ELEVATIONS     ID403.3 151 FLOOR ENLARGED PLAN & ELEVATIONS     ID403.1 2nd FLOOR ENLARGED PLAN & ELEVATIONS     ID403.3 151 FLOOR ENLARGED PLAN & ELEVATIONS     ID402.2 2nd FLOOR ENLARGED PLAN & ELEVATIONS     ID402.3 2nd FLOOR ENLARGED PLAN & ELEVATIONS     ID402.4 2nd FLOOR ENLARGED PLAN & ELEVATIONS     ID402.3 2nd FLOOR ENLARGED PLAN & ELEVATIONS     ID402.4 2nd FLOOR ENLARGED PLAN & ELEVATIONS     ID402.4 2nd FLOOR ENLARGED PLAN & ELEVATIONS     ID403 31 dFLOOR ENLARGED PLAN & ELEVATIONS     ID403 31 dFLOOR ENLARGED PLAN & ELEVATIONS     ID403 31 dFLOOR ENLARGED PLAN A ELEVATIONS     ID403 31 dFLOOR ENLARGED PLAN A ELEVATIONS     ID403 31 dFLOOR ENLARGED PLAN A ELEVATIONS     ID43 131 dh FLOOR ENLARGED PLAN A ELEVATIONS     ID43 131 dh FLOOR ENLARGED PLAN A T CORE     ID430 ROOM KEY PLAN     ID451 INTERIOR ELEVATIONS. ROOM #1     ID452 INTERIOR ELEVATIONS. ROOM #2     ID454 INTERIOR ELEVATIONS. ROOM #3     ID |
| PSE DESIGN<br>1000 HILLCREST RD. SUITE 110<br>MOBILE, AL 36695<br>contact:<br>WILLIAM SEALY<br>ENGINEER OF RECORD<br>PH: 251-219-6089<br>EMAIL: WTSEALY@PSEDESIGNS.COM | MEP GREEN DESIGN & BUILD, PLLC<br>17047 EL CAMINO REAL, SUITE 211<br>HOUSTON, TX 77058<br>CONTACT:<br>DUNG VU<br>PME ENGINEER<br>PH: 281-786-1195<br>EMAIL:<br>PME ENGINE      | ID438       INTERIOR ELEVATIONS - ROOM #8         ID459       INTERIOR ELEVATIONS - ROOM #10         ID460       INTERIOR ELEVATIONS - ROOM #10         ID461       INTERIOR ELEVATIONS - ROOM #11         ID462       INTERIOR ELEVATIONS - ROOM #11         ID463       INTERIOR ELEVATIONS - ROOM #11         ID464       INTERIOR ELEVATIONS - ROOM #13         ID466       INTERIOR ELEVATIONS - ROOM #15         ID466       INTERIOR ELEVATIONS - ROOM #16         ID467       INTERIOR ELEVATIONS - ROOM #16         ID468       INTERIOR ELEVATIONS - ROOM #16         ID469       INTERIOR ELEVATIONS - ROOM #16         ID470.1       ENLARGED PLANS - PENTHOUSE SUITE RM #1         ID470.2       INTERIOR ELEVATIONS - PENTHOUSE SUITE RM #1         ID470.3       INTERIOR ELEVATIONS - PENTHOUSE SUITE RM #2         ID470.4       INTERIOR ELEVATIONS - PENTHOUSE SUITE RM #2         ID470.5       INTERIOR ELEVATIONS - PENTHOUSE SUITE RM #2         ID470.6       INTERIOR ELEVATIONS - ADA QR ROOM #15 - GUEST BATHROOM         ID472       INTERIOR ELEVATIONS - ADA KING ROOM #10 - GUEST BATHROOMS         ID473       INTERIOR ELEVATIONS - KING ROOM #11 - GUEST BATHROOMS         ID474       INTERIOR ELEVATIONS - KING ROOM #10 - GUEST BATHROOMS         ID475       INTERIOR ELEVATIONS                                                                                                                                                                                                                                                                                                                                                                                                                                                                                                                                                                                                                                                                                                                                                                                                    |