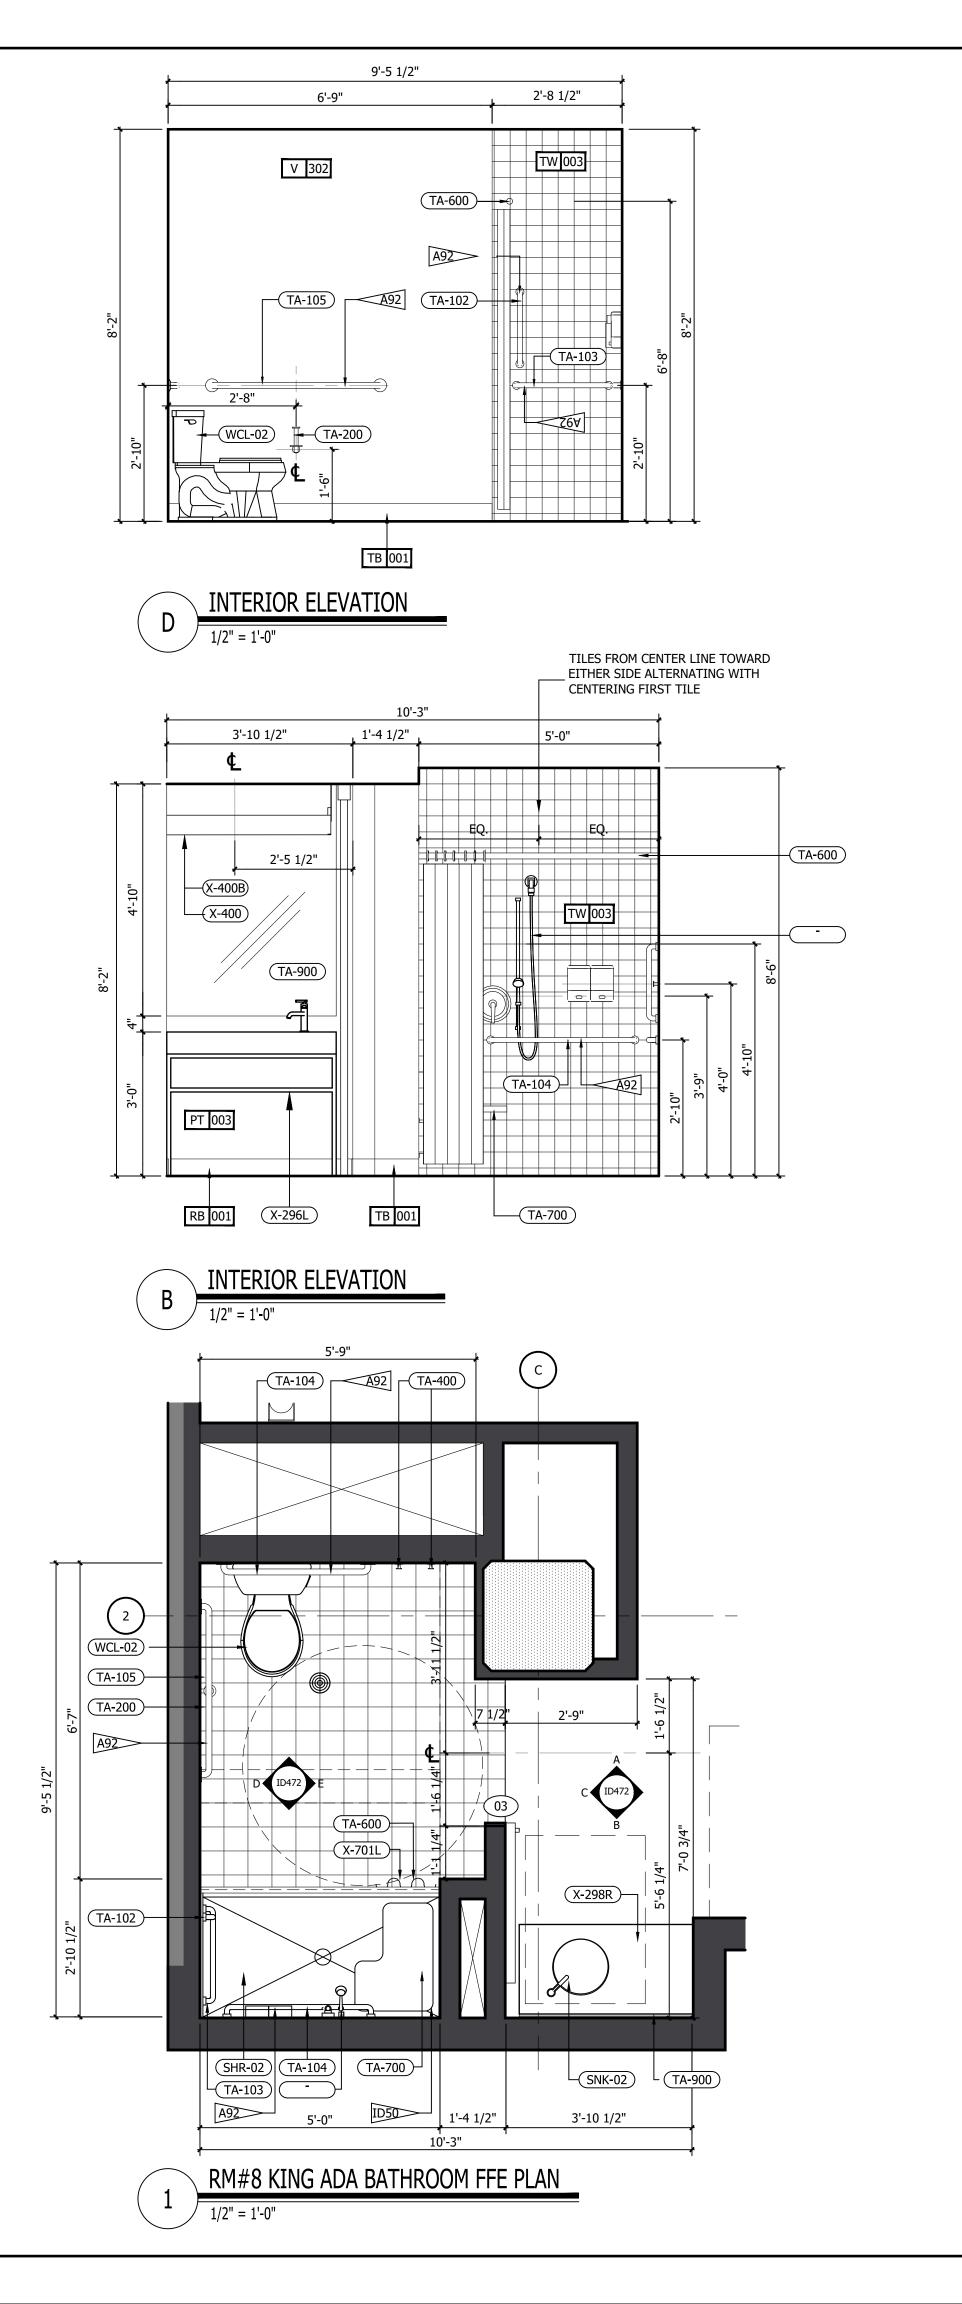

| INTERIOR DESIGN PACKAGE<br>ALOFT MEMPHIS D<br>161 JEFFERSON A<br>MEMPHIS, TENNE                                                                                        | VE.                                                                                                                                                                            | <image/> <image/>                                                                                                                                                                                                                                                                                                                                                                                                                                                                                                                                                                                                                                                                                                                                                                                                                                                                                                                                                                                                                                                                                                                                                                                                                                                                                                                                                                                                                                                                                                                                                                                                                                                                                                                                                                                                                                                                                                                                                                                                                                                                                                         |
|------------------------------------------------------------------------------------------------------------------------------------------------------------------------|--------------------------------------------------------------------------------------------------------------------------------------------------------------------------------|---------------------------------------------------------------------------------------------------------------------------------------------------------------------------------------------------------------------------------------------------------------------------------------------------------------------------------------------------------------------------------------------------------------------------------------------------------------------------------------------------------------------------------------------------------------------------------------------------------------------------------------------------------------------------------------------------------------------------------------------------------------------------------------------------------------------------------------------------------------------------------------------------------------------------------------------------------------------------------------------------------------------------------------------------------------------------------------------------------------------------------------------------------------------------------------------------------------------------------------------------------------------------------------------------------------------------------------------------------------------------------------------------------------------------------------------------------------------------------------------------------------------------------------------------------------------------------------------------------------------------------------------------------------------------------------------------------------------------------------------------------------------------------------------------------------------------------------------------------------------------------------------------------------------------------------------------------------------------------------------------------------------------------------------------------------------------------------------------------------------------|
| CRB HOTELS, LLC.<br>220 GOODMAN RD. EAST<br>SOUTHAVEN, MS 38671<br>CONTACT:<br>VIJAY VAGHELA<br>PH: 901-270-8544<br>EMAIL: vincevaghela@hotmail.com                    | JIJI CONSTRUCTION, LLC<br>208 POWER DRIVE<br>BATESVILLE, MS 38606<br>CONTACT:<br>JAY VAGHELA<br>PH: 901-830-4243<br>EMAIL: jaivirvaghela@hotmail.com                           | CONTRACTOR                                                                                                                                                                                                                                                                                                                                                                                                                                                                                                                                                                                                                                                                                                                                                                                                                                                                                                                                                                                                                                                                                                                                                                                                                                                                                                                                                                                                                                                                                                                                                                                                                                                                                                                                                                                                                                                                                                                                                                                                                                                                                                                |
| <section-header><text><text><text><text><text><text></text></text></text></text></text></text></section-header>                                                        | MWT ARCHITECTURE<br>5820 MAIN ST., SUITE 501<br>WILLIAMSVILLE, NY 14221<br>CONTACT:<br>PAUL HERENDEEN<br>PROJECT MANAGER<br>PH: 716-631-0600 EXT.121<br>EMAIL: paul@MWTUSA.COM | COVER     INTERIOR DESIGN DRAWINGS     ID100 SERVICE LEVEL FLOOR PLAN     ID100 SERVICE LEVEL FLOOR PLAN     ID101 151 FLOOR PLAN     ID101 151 FLOOR PLAN     ID102 2nd FLOOR PLAN     ID102 2nd FLOOR PLAN     ID103 TYPICAL GUEST ROOM FLOOR PLAN     ID104 SUITE LEVEL FLOOR PLAN     ID400 BASEMENT ENLARGED PLAN & ELEVATIONS     ID401 151 FLOOR ENLARGED PLAN & ELEVATIONS     ID401 151 FLOOR INTERIOR ELEVATIONS     ID401 21 51 FLOOR INTERIOR ELEVATIONS     ID401.2 151 FLOOR INTERIOR ELEVATIONS     ID401.3 151 FLOOR ENLARGED PLAN & ELEVATIONS     ID401.2 151 FLOOR INTERIOR ELEVATIONS     ID401.5 151 FLOOR ENLARGED PLAN & ELEVATIONS     ID401.5 151 FLOOR ENLARGED PLAN & ELEVATIONS     ID401.6 151 FLOOR ENLARGED PLAN & ELEVATIONS     ID401.6 151 FLOOR ENLARGED PLAN & ELEVATIONS     ID401.6 151 FLOOR ENLARGED PLAN & ELEVATIONS     ID401.8 151 FLOOR ENLARGED PLAN & ELEVATIONS     ID401.8 151 FLOOR ENLARGED PLAN & ELEVATIONS     ID401.8 151 FLOOR ENLARGED PLAN & ELEVATIONS     ID402.2 2nd FLOOR ENLARGED PLAN & ELEVATIONS     ID403.3 31 FLOOR ENLARGED PLAN & ELEVATIONS     ID403.3 151 FLOOR ENLARGED PLAN & ELEVATIONS     ID403.3 151 FLOOR ENLARGED PLAN & ELEVATIONS     ID403.1 2nd FLOOR ENLARGED PLAN & ELEVATIONS     ID403.3 151 FLOOR ENLARGED PLAN & ELEVATIONS     ID402.2 2nd FLOOR ENLARGED PLAN & ELEVATIONS     ID402.3 2nd FLOOR ENLARGED PLAN & ELEVATIONS     ID402.4 2nd FLOOR ENLARGED PLAN & ELEVATIONS     ID402.3 2nd FLOOR ENLARGED PLAN & ELEVATIONS     ID402.4 2nd FLOOR ENLARGED PLAN & ELEVATIONS     ID402.4 2nd FLOOR ENLARGED PLAN & ELEVATIONS     ID403 31 dFLOOR ENLARGED PLAN & ELEVATIONS     ID403 31 dFLOOR ENLARGED PLAN & ELEVATIONS     ID403 31 dFLOOR ENLARGED PLAN A ELEVATIONS     ID403 31 dFLOOR ENLARGED PLAN A ELEVATIONS     ID403 31 dFLOOR ENLARGED PLAN A ELEVATIONS     ID43 131 dh FLOOR ENLARGED PLAN A ELEVATIONS     ID43 131 dh FLOOR ENLARGED PLAN A T CORE     ID430 ROOM KEY PLAN     ID451 INTERIOR ELEVATIONS. ROOM #1     ID452 INTERIOR ELEVATIONS. ROOM #2     ID454 INTERIOR ELEVATIONS. ROOM #3     ID |
| PSE DESIGN<br>1000 HILLCREST RD. SUITE 110<br>MOBILE, AL 36695<br>contact:<br>WILLIAM SEALY<br>ENGINEER OF RECORD<br>PH: 251-219-6089<br>EMAIL: WTSEALY@PSEDESIGNS.COM | MEP GREEN DESIGN & BUILD, PLLC<br>17047 EL CAMINO REAL, SUITE 211<br>HOUSTON, TX 77058<br>CONTACT:<br>DUNG VU<br>PME ENGINEER<br>PH: 281-786-1195<br>EMAIL:<br>PME ENGINE      | ID438       INTERIOR ELEVATIONS - ROOM #8         ID459       INTERIOR ELEVATIONS - ROOM #10         ID460       INTERIOR ELEVATIONS - ROOM #10         ID461       INTERIOR ELEVATIONS - ROOM #11         ID462       INTERIOR ELEVATIONS - ROOM #11         ID463       INTERIOR ELEVATIONS - ROOM #11         ID464       INTERIOR ELEVATIONS - ROOM #13         ID466       INTERIOR ELEVATIONS - ROOM #15         ID466       INTERIOR ELEVATIONS - ROOM #16         ID467       INTERIOR ELEVATIONS - ROOM #16         ID468       INTERIOR ELEVATIONS - ROOM #16         ID469       INTERIOR ELEVATIONS - ROOM #16         ID470.1       ENLARGED PLANS - PENTHOUSE SUITE RM #1         ID470.2       INTERIOR ELEVATIONS - PENTHOUSE SUITE RM #1         ID470.3       INTERIOR ELEVATIONS - PENTHOUSE SUITE RM #2         ID470.4       INTERIOR ELEVATIONS - PENTHOUSE SUITE RM #2         ID470.5       INTERIOR ELEVATIONS - PENTHOUSE SUITE RM #2         ID470.6       INTERIOR ELEVATIONS - ADA QR ROOM #15 - GUEST BATHROOM         ID472       INTERIOR ELEVATIONS - ADA KING ROOM #10 - GUEST BATHROOMS         ID473       INTERIOR ELEVATIONS - KING ROOM #11 - GUEST BATHROOMS         ID474       INTERIOR ELEVATIONS - KING ROOM #10 - GUEST BATHROOMS         ID475       INTERIOR ELEVATIONS                                                                                                                                                                                                                                                                                                                                                                                                                                                                                                                                                                                                                                                                                                                                                                                                    |