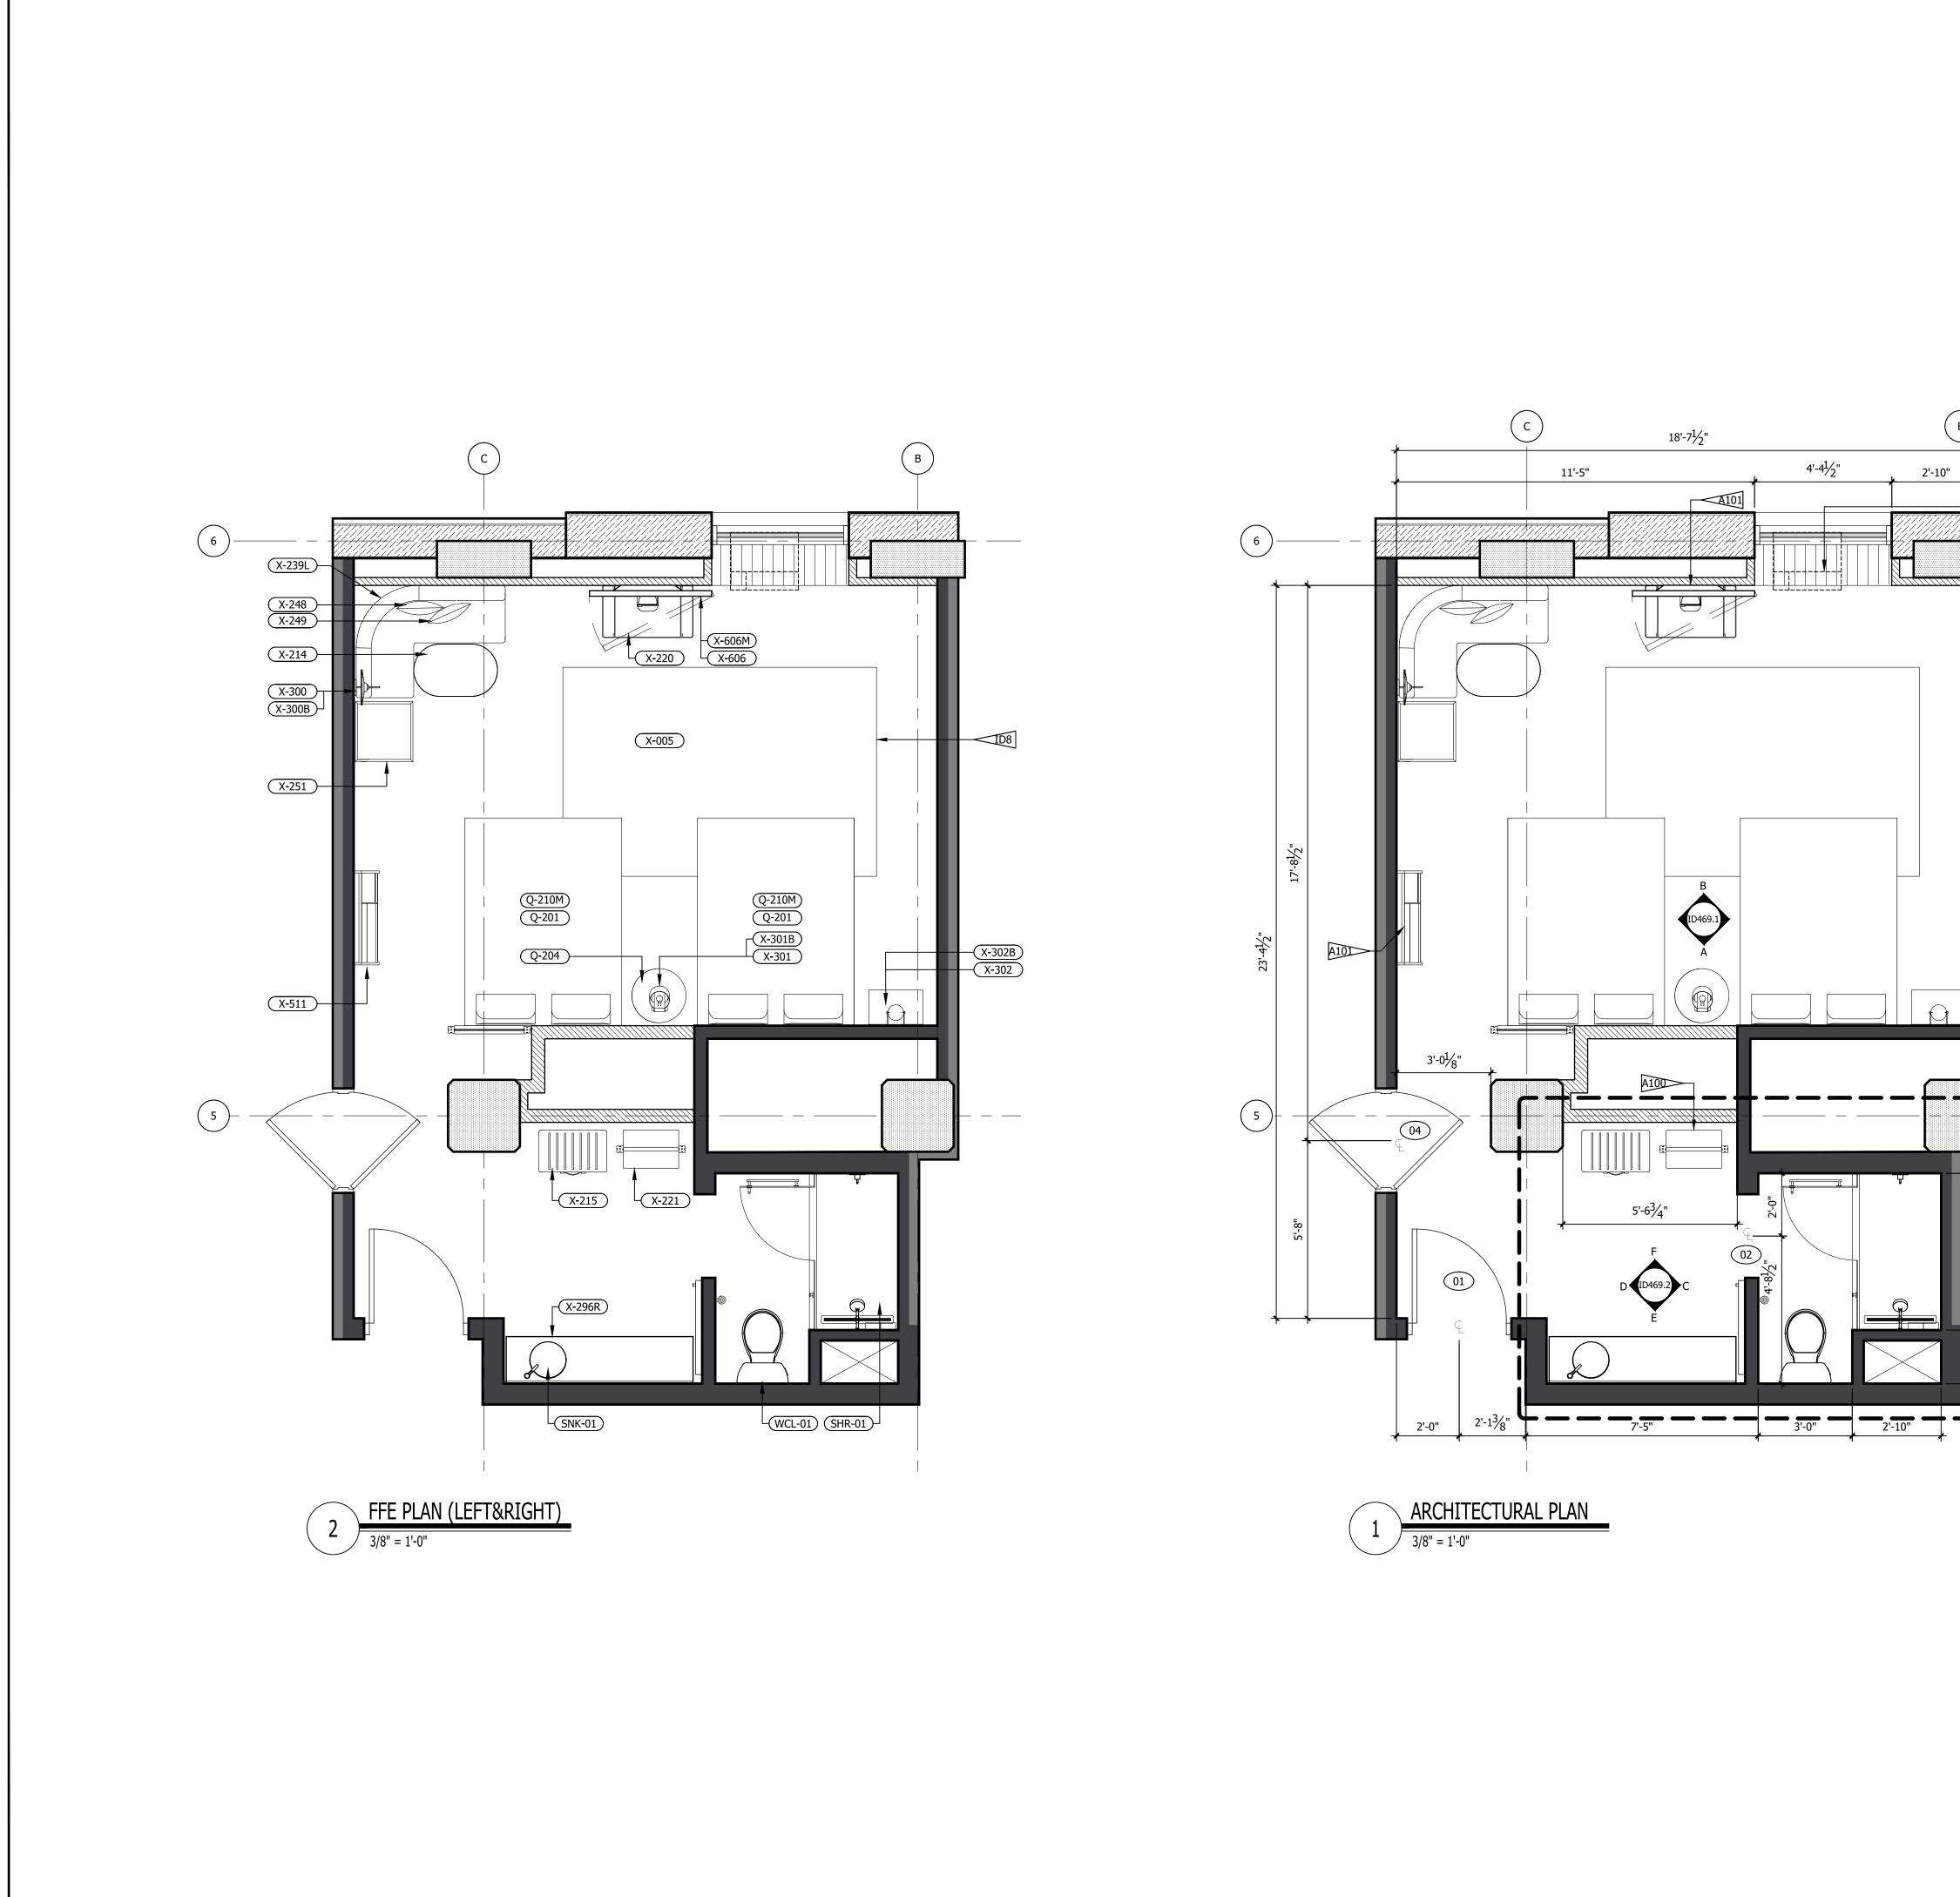

| INTERIOR DESIGN PACKAGE<br>ALOFT MEMPHIS D<br>161 JEFFERSON A<br>MEMPHIS, TENNE                                                                                        | VE.                                                                                                                                                                            | <image/> <image/>                                                                                                                                                                                                                                                                                                                                                                                                                                                                                                                                                                                                                                                                                                                                                                                                                                                                                                                                                                                                                                                                                                                                                                                                                                                                                                                                                                                                                                                                                                                                                                                                                                                                                                                                                                                                                                                                                                                                                                                                                                                                                                         |
|------------------------------------------------------------------------------------------------------------------------------------------------------------------------|--------------------------------------------------------------------------------------------------------------------------------------------------------------------------------|---------------------------------------------------------------------------------------------------------------------------------------------------------------------------------------------------------------------------------------------------------------------------------------------------------------------------------------------------------------------------------------------------------------------------------------------------------------------------------------------------------------------------------------------------------------------------------------------------------------------------------------------------------------------------------------------------------------------------------------------------------------------------------------------------------------------------------------------------------------------------------------------------------------------------------------------------------------------------------------------------------------------------------------------------------------------------------------------------------------------------------------------------------------------------------------------------------------------------------------------------------------------------------------------------------------------------------------------------------------------------------------------------------------------------------------------------------------------------------------------------------------------------------------------------------------------------------------------------------------------------------------------------------------------------------------------------------------------------------------------------------------------------------------------------------------------------------------------------------------------------------------------------------------------------------------------------------------------------------------------------------------------------------------------------------------------------------------------------------------------------|
| CRB HOTELS, LLC.<br>220 GOODMAN RD. EAST<br>SOUTHAVEN, MS 38671<br>CONTACT:<br>VIJAY VAGHELA<br>PH: 901-270-8544<br>EMAIL: vincevaghela@hotmail.com                    | JIJI CONSTRUCTION, LLC<br>208 POWER DRIVE<br>BATESVILLE, MS 38606<br>CONTACT:<br>JAY VAGHELA<br>PH: 901-830-4243<br>EMAIL: jaivirvaghela@hotmail.com                           | CONTRACTOR                                                                                                                                                                                                                                                                                                                                                                                                                                                                                                                                                                                                                                                                                                                                                                                                                                                                                                                                                                                                                                                                                                                                                                                                                                                                                                                                                                                                                                                                                                                                                                                                                                                                                                                                                                                                                                                                                                                                                                                                                                                                                                                |
| <section-header><text><text><text><text><text><text></text></text></text></text></text></text></section-header>                                                        | MWT ARCHITECTURE<br>5820 MAIN ST., SUITE 501<br>WILLIAMSVILLE, NY 14221<br>CONTACT:<br>PAUL HERENDEEN<br>PROJECT MANAGER<br>PH: 716-631-0600 EXT.121<br>EMAIL: paul@MWTUSA.COM | COVER     INTERIOR DESIGN DRAWINGS     ID100 SERVICE LEVEL FLOOR PLAN     ID100 SERVICE LEVEL FLOOR PLAN     ID101 151 FLOOR PLAN     ID101 151 FLOOR PLAN     ID102 2nd FLOOR PLAN     ID102 2nd FLOOR PLAN     ID103 TYPICAL GUEST ROOM FLOOR PLAN     ID104 SUITE LEVEL FLOOR PLAN     ID400 BASEMENT ENLARGED PLAN & ELEVATIONS     ID401 151 FLOOR ENLARGED PLAN & ELEVATIONS     ID401 151 FLOOR INTERIOR ELEVATIONS     ID401 21 51 FLOOR INTERIOR ELEVATIONS     ID401.2 151 FLOOR INTERIOR ELEVATIONS     ID401.3 151 FLOOR ENLARGED PLAN & ELEVATIONS     ID401.2 151 FLOOR INTERIOR ELEVATIONS     ID401.5 151 FLOOR ENLARGED PLAN & ELEVATIONS     ID401.5 151 FLOOR ENLARGED PLAN & ELEVATIONS     ID401.6 151 FLOOR ENLARGED PLAN & ELEVATIONS     ID401.6 151 FLOOR ENLARGED PLAN & ELEVATIONS     ID401.6 151 FLOOR ENLARGED PLAN & ELEVATIONS     ID401.8 151 FLOOR ENLARGED PLAN & ELEVATIONS     ID401.8 151 FLOOR ENLARGED PLAN & ELEVATIONS     ID401.8 151 FLOOR ENLARGED PLAN & ELEVATIONS     ID402.2 2nd FLOOR ENLARGED PLAN & ELEVATIONS     ID403.3 31 FLOOR ENLARGED PLAN & ELEVATIONS     ID403.3 151 FLOOR ENLARGED PLAN & ELEVATIONS     ID403.3 151 FLOOR ENLARGED PLAN & ELEVATIONS     ID403.1 2nd FLOOR ENLARGED PLAN & ELEVATIONS     ID403.3 151 FLOOR ENLARGED PLAN & ELEVATIONS     ID402.2 2nd FLOOR ENLARGED PLAN & ELEVATIONS     ID402.3 2nd FLOOR ENLARGED PLAN & ELEVATIONS     ID402.4 2nd FLOOR ENLARGED PLAN & ELEVATIONS     ID402.3 2nd FLOOR ENLARGED PLAN & ELEVATIONS     ID402.4 2nd FLOOR ENLARGED PLAN & ELEVATIONS     ID402.4 2nd FLOOR ENLARGED PLAN & ELEVATIONS     ID403 31 dFLOOR ENLARGED PLAN & ELEVATIONS     ID403 31 dFLOOR ENLARGED PLAN & ELEVATIONS     ID403 31 dFLOOR ENLARGED PLAN A ELEVATIONS     ID403 31 dFLOOR ENLARGED PLAN A ELEVATIONS     ID403 31 dFLOOR ENLARGED PLAN A ELEVATIONS     ID43 131 dh FLOOR ENLARGED PLAN A ELEVATIONS     ID43 131 dh FLOOR ENLARGED PLAN A T CORE     ID430 ROOM KEY PLAN     ID451 INTERIOR ELEVATIONS. ROOM #1     ID452 INTERIOR ELEVATIONS. ROOM #2     ID454 INTERIOR ELEVATIONS. ROOM #3     ID |
| PSE DESIGN<br>1000 HILLCREST RD. SUITE 110<br>MOBILE, AL 36695<br>contact:<br>WILLIAM SEALY<br>ENGINEER OF RECORD<br>PH: 251-219-6089<br>EMAIL: WTSEALY@PSEDESIGNS.COM | MEP GREEN DESIGN & BUILD, PLLC<br>17047 EL CAMINO REAL, SUITE 211<br>HOUSTON, TX 77058<br>CONTACT:<br>DUNG VU<br>PME ENGINEER<br>PH: 281-786-1195<br>EMAIL:<br>PME ENGINE      | ID438       INTERIOR ELEVATIONS - ROOM #8         ID459       INTERIOR ELEVATIONS - ROOM #10         ID460       INTERIOR ELEVATIONS - ROOM #10         ID461       INTERIOR ELEVATIONS - ROOM #11         ID462       INTERIOR ELEVATIONS - ROOM #11         ID463       INTERIOR ELEVATIONS - ROOM #11         ID464       INTERIOR ELEVATIONS - ROOM #13         ID466       INTERIOR ELEVATIONS - ROOM #15         ID466       INTERIOR ELEVATIONS - ROOM #16         ID467       INTERIOR ELEVATIONS - ROOM #16         ID468       INTERIOR ELEVATIONS - ROOM #16         ID469       INTERIOR ELEVATIONS - ROOM #16         ID470.1       ENLARGED PLANS - PENTHOUSE SUITE RM #1         ID470.2       INTERIOR ELEVATIONS - PENTHOUSE SUITE RM #1         ID470.3       INTERIOR ELEVATIONS - PENTHOUSE SUITE RM #2         ID470.4       INTERIOR ELEVATIONS - PENTHOUSE SUITE RM #2         ID470.5       INTERIOR ELEVATIONS - PENTHOUSE SUITE RM #2         ID470.6       INTERIOR ELEVATIONS - ADA QR ROOM #15 - GUEST BATHROOM         ID472       INTERIOR ELEVATIONS - ADA KING ROOM #10 - GUEST BATHROOMS         ID473       INTERIOR ELEVATIONS - KING ROOM #11 - GUEST BATHROOMS         ID474       INTERIOR ELEVATIONS - KING ROOM #10 - GUEST BATHROOMS         ID475       INTERIOR ELEVATIONS                                                                                                                                                                                                                                                                                                                                                                                                                                                                                                                                                                                                                                                                                                                                                                                                    |