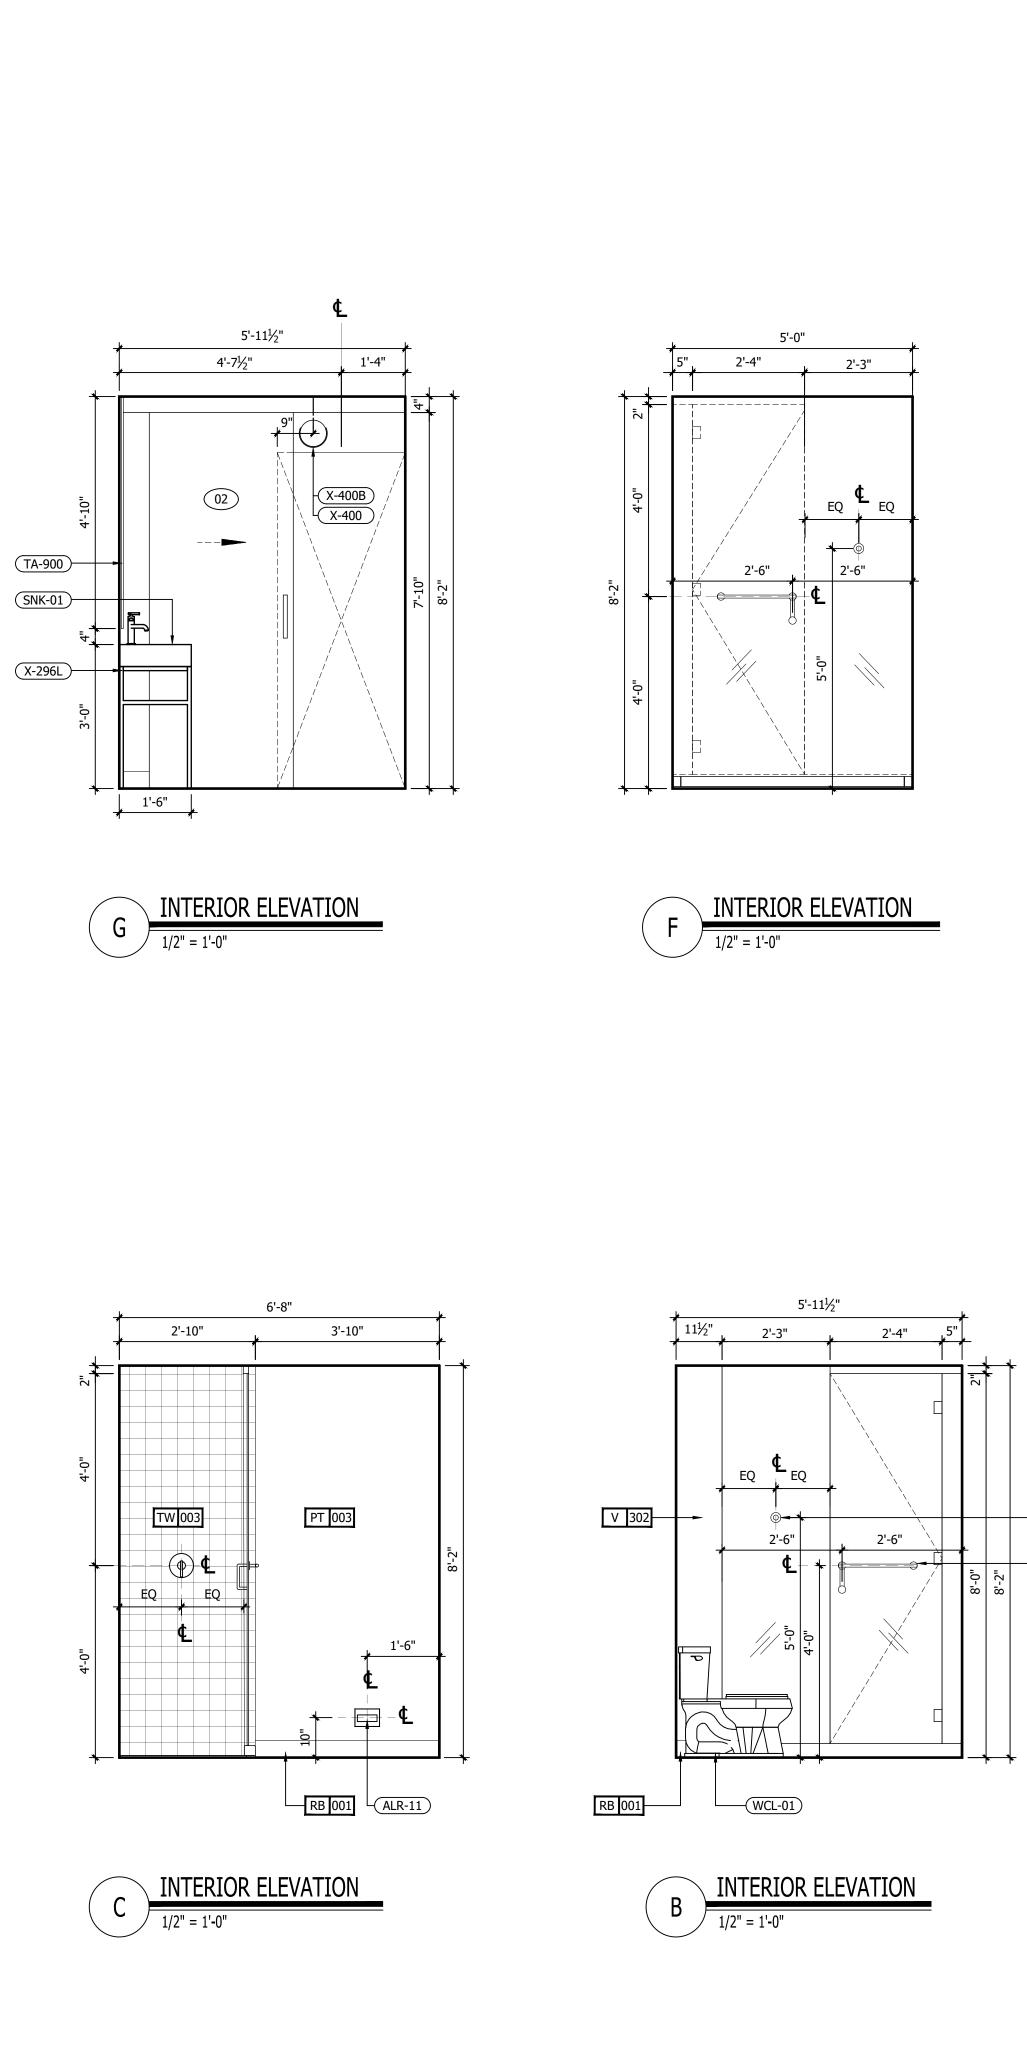

| 8                                        |      |







-(TA-400) --(TA-401)

|                                                                                                                   | REFERENCE NOTES                                                                                                                                                                                                                                                                  | NO      |                                                       | DATE                                        | BY                 |
|-------------------------------------------------------------------------------------------------------------------|---------------------------------------------------------------------------------------------------------------------------------