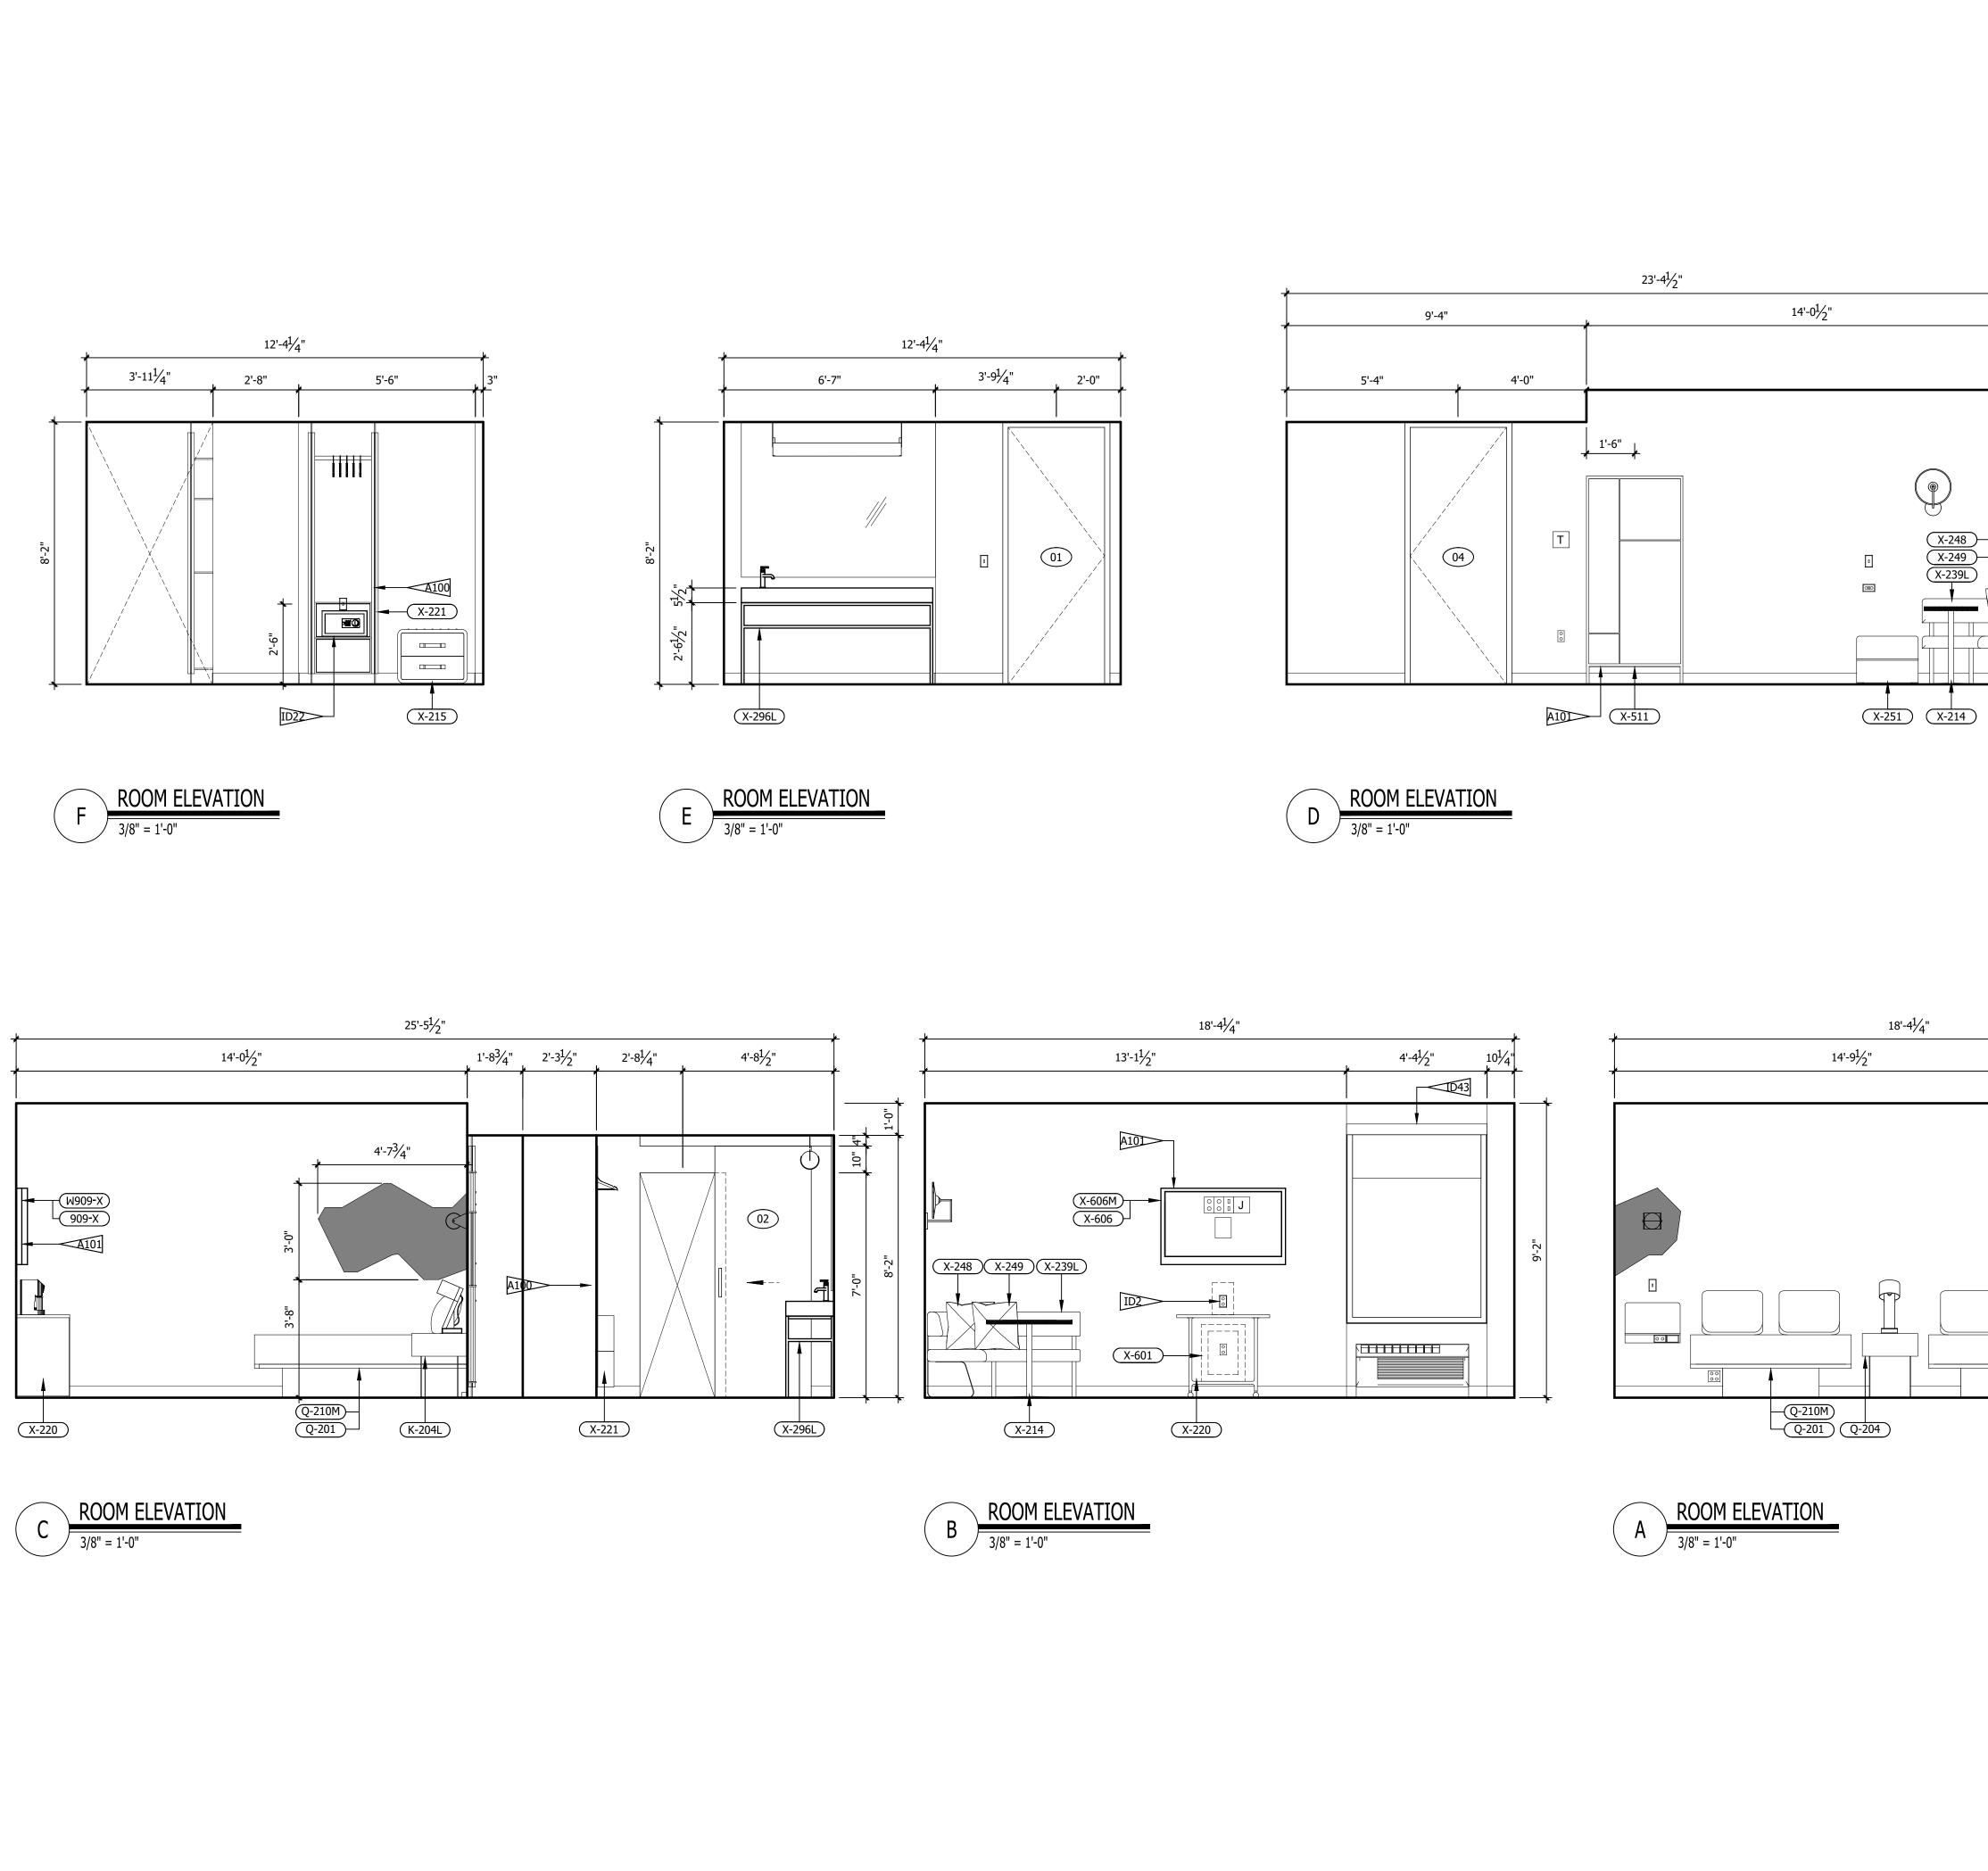

| INTERIOR DESIGN PACKAGE<br>ALOFT MEMPHIS D<br>161 JEFFERSON A<br>MEMPHIS, TENNE                                                                                        | VE.                                                                                                                                                                            | <image/> <image/>                                                                                                                                                                                                                                                                                                                                                                                                                                                                                                                                                                                                                                                                                                                                                                                                                                                                                                                                                                                                                                                                                                                                                                                                                                                                                                                                                                                                                                                                                                                                                                                                                                                                                                                                                                                                                                                                                                                                                                                                                                                                                                         |
|------------------------------------------------------------------------------------------------------------------------------------------------------------------------|--------------------------------------------------------------------------------------------------------------------------------------------------------------------------------|---------------------------------------------------------------------------------------------------------------------------------------------------------------------------------------------------------------------------------------------------------------------------------------------------------------------------------------------------------------------------------------------------------------------------------------------------------------------------------------------------------------------------------------------------------------------------------------------------------------------------------------------------------------------------------------------------------------------------------------------------------------------------------------------------------------------------------------------------------------------------------------------------------------------------------------------------------------------------------------------------------------------------------------------------------------------------------------------------------------------------------------------------------------------------------------------------------------------------------------------------------------------------------------------------------------------------------------------------------------------------------------------------------------------------------------------------------------------------------------------------------------------------------------------------------------------------------------------------------------------------------------------------------------------------------------------------------------------------------------------------------------------------------------------------------------------------------------------------------------------------------------------------------------------------------------------------------------------------------------------------------------------------------------------------------------------------------------------------------------------------|
| CRB HOTELS, LLC.<br>220 GOODMAN RD. EAST<br>SOUTHAVEN, MS 38671<br>CONTACT:<br>VIJAY VAGHELA<br>PH: 901-270-8544<br>EMAIL: vincevaghela@hotmail.com                    | JIJI CONSTRUCTION, LLC<br>208 POWER DRIVE<br>BATESVILLE, MS 38606<br>CONTACT:<br>JAY VAGHELA<br>PH: 901-830-4243<br>EMAIL: jaivirvaghela@hotmail.com                           | CONTRACTOR                                                                                                                                                                                                                                                                                                                                                                                                                                                                                                                                                                                                                                                                                                                                                                                                                                                                                                                                                                                                                                                                                                                                                                                                                                                                                                                                                                                                                                                                                                                                                                                                                                                                                                                                                                                                                                                                                                                                                                                                                                                                                                                |
| <section-header><text><text><text><text><text><text></text></text></text></text></text></text></section-header>                                                        | MWT ARCHITECTURE<br>5820 MAIN ST., SUITE 501<br>WILLIAMSVILLE, NY 14221<br>CONTACT:<br>PAUL HERENDEEN<br>PROJECT MANAGER<br>PH: 716-631-0600 EXT.121<br>EMAIL: paul@MWTUSA.COM | COVER     INTERIOR DESIGN DRAWINGS     ID100 SERVICE LEVEL FLOOR PLAN     ID100 SERVICE LEVEL FLOOR PLAN     ID101 151 FLOOR PLAN     ID101 151 FLOOR PLAN     ID102 2nd FLOOR PLAN     ID102 2nd FLOOR PLAN     ID103 TYPICAL GUEST ROOM FLOOR PLAN     ID104 SUITE LEVEL FLOOR PLAN     ID400 BASEMENT ENLARGED PLAN & ELEVATIONS     ID401 151 FLOOR ENLARGED PLAN & ELEVATIONS     ID401 151 FLOOR INTERIOR ELEVATIONS     ID401 21 51 FLOOR INTERIOR ELEVATIONS     ID401.2 151 FLOOR INTERIOR ELEVATIONS     ID401.3 151 FLOOR ENLARGED PLAN & ELEVATIONS     ID401.2 151 FLOOR INTERIOR ELEVATIONS     ID401.5 151 FLOOR ENLARGED PLAN & ELEVATIONS     ID401.5 151 FLOOR ENLARGED PLAN & ELEVATIONS     ID401.6 151 FLOOR ENLARGED PLAN & ELEVATIONS     ID401.6 151 FLOOR ENLARGED PLAN & ELEVATIONS     ID401.6 151 FLOOR ENLARGED PLAN & ELEVATIONS     ID401.8 151 FLOOR ENLARGED PLAN & ELEVATIONS     ID401.8 151 FLOOR ENLARGED PLAN & ELEVATIONS     ID401.8 151 FLOOR ENLARGED PLAN & ELEVATIONS     ID402.2 2nd FLOOR ENLARGED PLAN & ELEVATIONS     ID403.3 31 FLOOR ENLARGED PLAN & ELEVATIONS     ID403.3 151 FLOOR ENLARGED PLAN & ELEVATIONS     ID403.3 151 FLOOR ENLARGED PLAN & ELEVATIONS     ID403.1 2nd FLOOR ENLARGED PLAN & ELEVATIONS     ID403.3 151 FLOOR ENLARGED PLAN & ELEVATIONS     ID402.2 2nd FLOOR ENLARGED PLAN & ELEVATIONS     ID402.3 2nd FLOOR ENLARGED PLAN & ELEVATIONS     ID402.4 2nd FLOOR ENLARGED PLAN & ELEVATIONS     ID402.3 2nd FLOOR ENLARGED PLAN & ELEVATIONS     ID402.4 2nd FLOOR ENLARGED PLAN & ELEVATIONS     ID402.4 2nd FLOOR ENLARGED PLAN & ELEVATIONS     ID403 31 dFLOOR ENLARGED PLAN & ELEVATIONS     ID403 31 dFLOOR ENLARGED PLAN & ELEVATIONS     ID403 31 dFLOOR ENLARGED PLAN A ELEVATIONS     ID403 31 dFLOOR ENLARGED PLAN A ELEVATIONS     ID403 31 dFLOOR ENLARGED PLAN A ELEVATIONS     ID43 131 dh FLOOR ENLARGED PLAN A ELEVATIONS     ID43 131 dh FLOOR ENLARGED PLAN A T CORE     ID430 ROOM KEY PLAN     ID451 INTERIOR ELEVATIONS. ROOM #1     ID452 INTERIOR ELEVATIONS. ROOM #2     ID454 INTERIOR ELEVATIONS. ROOM #3     ID |
| PSE DESIGN<br>1000 HILLCREST RD. SUITE 110<br>MOBILE, AL 36695<br>contact:<br>WILLIAM SEALY<br>ENGINEER OF RECORD<br>PH: 251-219-6089<br>EMAIL: WTSEALY@PSEDESIGNS.COM | MEP GREEN DESIGN & BUILD, PLLC<br>17047 EL CAMINO REAL, SUITE 211<br>HOUSTON, TX 77058<br>CONTACT:<br>DUNG VU<br>PME ENGINEER<br>PH: 281-786-1195<br>EMAIL:<br>PME ENGINE      | ID438       INTERIOR ELEVATIONS - ROOM #8         ID459       INTERIOR ELEVATIONS - ROOM #10         ID460       INTERIOR ELEVATIONS - ROOM #10         ID461       INTERIOR ELEVATIONS - ROOM #11         ID462       INTERIOR ELEVATIONS - ROOM #11         ID463       INTERIOR ELEVATIONS - ROOM #11         ID464       INTERIOR ELEVATIONS - ROOM #13         ID466       INTERIOR ELEVATIONS - ROOM #15         ID466       INTERIOR ELEVATIONS - ROOM #16         ID467       INTERIOR ELEVATIONS - ROOM #16         ID468       INTERIOR ELEVATIONS - ROOM #16         ID469       INTERIOR ELEVATIONS - ROOM #16         ID470.1       ENLARGED PLANS - PENTHOUSE SUITE RM #1         ID470.2       INTERIOR ELEVATIONS - PENTHOUSE SUITE RM #1         ID470.3       INTERIOR ELEVATIONS - PENTHOUSE SUITE RM #2         ID470.4       INTERIOR ELEVATIONS - PENTHOUSE SUITE RM #2         ID470.5       INTERIOR ELEVATIONS - PENTHOUSE SUITE RM #2         ID470.6       INTERIOR ELEVATIONS - ADA QR ROOM #15 - GUEST BATHROOM         ID472       INTERIOR ELEVATIONS - ADA KING ROOM #10 - GUEST BATHROOMS         ID473       INTERIOR ELEVATIONS - KING ROOM #11 - GUEST BATHROOMS         ID474       INTERIOR ELEVATIONS - KING ROOM #10 - GUEST BATHROOMS         ID475       INTERIOR ELEVATIONS                                                                                                                                                                                                                                                                                                                                                                                                                                                                                                                                                                                                                                                                                                                                                                                                    |