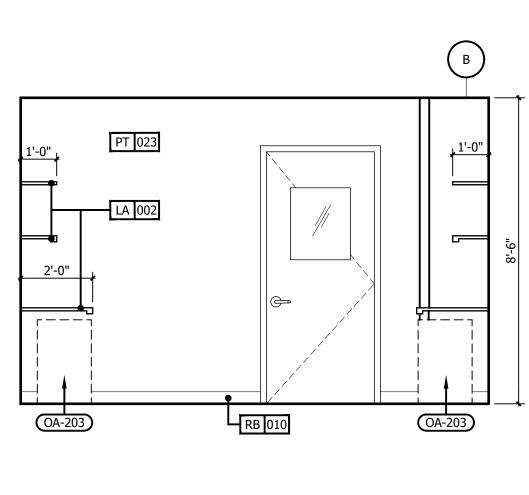

| INTERIOR DESIGN PACKAGE<br>ALOFT MEMPHIS D<br>161 JEFFERSON A<br>MEMPHIS, TENNE                                                                                        | VE.                                                                                                                                                                            | <image/> <image/>                                                                                                                                                                                                                                                                                                                                                                                                                                                                                                                                                                                                                                                                                                                                                                                                                                                                                                                                                                                                                                                                                                                                                                                                                                                                                                                                                                                                                                                                                                                                                                                                                                                                                                                                                                                                                                                                                                                                                                                                                                                                                                         |
|------------------------------------------------------------------------------------------------------------------------------------------------------------------------|--------------------------------------------------------------------------------------------------------------------------------------------------------------------------------|---------------------------------------------------------------------------------------------------------------------------------------------------------------------------------------------------------------------------------------------------------------------------------------------------------------------------------------------------------------------------------------------------------------------------------------------------------------------------------------------------------------------------------------------------------------------------------------------------------------------------------------------------------------------------------------------------------------------------------------------------------------------------------------------------------------------------------------------------------------------------------------------------------------------------------------------------------------------------------------------------------------------------------------------------------------------------------------------------------------------------------------------------------------------------------------------------------------------------------------------------------------------------------------------------------------------------------------------------------------------------------------------------------------------------------------------------------------------------------------------------------------------------------------------------------------------------------------------------------------------------------------------------------------------------------------------------------------------------------------------------------------------------------------------------------------------------------------------------------------------------------------------------------------------------------------------------------------------------------------------------------------------------------------------------------------------------------------------------------------------------|
| CRB HOTELS, LLC.<br>220 GOODMAN RD. EAST<br>SOUTHAVEN, MS 38671<br>CONTACT:<br>VIJAY VAGHELA<br>PH: 901-270-8544<br>EMAIL: vincevaghela@hotmail.com                    | JIJI CONSTRUCTION, LLC<br>208 POWER DRIVE<br>BATESVILLE, MS 38606<br>CONTACT:<br>JAY VAGHELA<br>PH: 901-830-4243<br>EMAIL: jaivirvaghela@hotmail.com                           | CONTRACTOR                                                                                                                                                                                                                                                                                                                                                                                                                                                                                                                                                                                                                                                                                                                                                                                                                                                                                                                                                                                                                                                                                                                                                                                                                                                                                                                                                                                                                                                                                                                                                                                                                                                                                                                                                                                                                                                                                                                                                                                                                                                                                                                |
| <section-header><text><text><text><text><text><text></text></text></text></text></text></text></section-header>                                                        | MWT ARCHITECTURE<br>5820 MAIN ST., SUITE 501<br>WILLIAMSVILLE, NY 14221<br>CONTACT:<br>PAUL HERENDEEN<br>PROJECT MANAGER<br>PH: 716-631-0600 EXT.121<br>EMAIL: paul@MWTUSA.COM | COVER     INTERIOR DESIGN DRAWINGS     ID100 SERVICE LEVEL FLOOR PLAN     ID100 SERVICE LEVEL FLOOR PLAN     ID101 151 FLOOR PLAN     ID101 151 FLOOR PLAN     ID102 2nd FLOOR PLAN     ID102 2nd FLOOR PLAN     ID103 TYPICAL GUEST ROOM FLOOR PLAN     ID104 SUITE LEVEL FLOOR PLAN     ID400 BASEMENT ENLARGED PLAN & ELEVATIONS     ID401 151 FLOOR ENLARGED PLAN & ELEVATIONS     ID401 151 FLOOR INTERIOR ELEVATIONS     ID401 21 51 FLOOR INTERIOR ELEVATIONS     ID401.2 151 FLOOR INTERIOR ELEVATIONS     ID401.3 151 FLOOR ENLARGED PLAN & ELEVATIONS     ID401.2 151 FLOOR INTERIOR ELEVATIONS     ID401.5 151 FLOOR ENLARGED PLAN & ELEVATIONS     ID401.5 151 FLOOR ENLARGED PLAN & ELEVATIONS     ID401.6 151 FLOOR ENLARGED PLAN & ELEVATIONS     ID401.6 151 FLOOR ENLARGED PLAN & ELEVATIONS     ID401.6 151 FLOOR ENLARGED PLAN & ELEVATIONS     ID401.8 151 FLOOR ENLARGED PLAN & ELEVATIONS     ID401.8 151 FLOOR ENLARGED PLAN & ELEVATIONS     ID401.8 151 FLOOR ENLARGED PLAN & ELEVATIONS     ID402.2 2nd FLOOR ENLARGED PLAN & ELEVATIONS     ID403.3 31 FLOOR ENLARGED PLAN & ELEVATIONS     ID403.3 151 FLOOR ENLARGED PLAN & ELEVATIONS     ID403.3 151 FLOOR ENLARGED PLAN & ELEVATIONS     ID403.1 2nd FLOOR ENLARGED PLAN & ELEVATIONS     ID403.3 151 FLOOR ENLARGED PLAN & ELEVATIONS     ID402.2 2nd FLOOR ENLARGED PLAN & ELEVATIONS     ID402.3 2nd FLOOR ENLARGED PLAN & ELEVATIONS     ID402.4 2nd FLOOR ENLARGED PLAN & ELEVATIONS     ID402.3 2nd FLOOR ENLARGED PLAN & ELEVATIONS     ID402.4 2nd FLOOR ENLARGED PLAN & ELEVATIONS     ID402.4 2nd FLOOR ENLARGED PLAN & ELEVATIONS     ID403 31 dFLOOR ENLARGED PLAN & ELEVATIONS     ID403 31 dFLOOR ENLARGED PLAN & ELEVATIONS     ID403 31 dFLOOR ENLARGED PLAN A ELEVATIONS     ID403 31 dFLOOR ENLARGED PLAN A ELEVATIONS     ID403 31 dFLOOR ENLARGED PLAN A ELEVATIONS     ID43 131 dh FLOOR ENLARGED PLAN A ELEVATIONS     ID43 131 dh FLOOR ENLARGED PLAN A T CORE     ID430 ROOM KEY PLAN     ID451 INTERIOR ELEVATIONS. ROOM #1     ID452 INTERIOR ELEVATIONS. ROOM #2     ID454 INTERIOR ELEVATIONS. ROOM #3     ID |
| PSE DESIGN<br>1000 HILLCREST RD. SUITE 110<br>MOBILE, AL 36695<br>contact:<br>WILLIAM SEALY<br>ENGINEER OF RECORD<br>PH: 251-219-6089<br>EMAIL: WTSEALY@PSEDESIGNS.COM | MEP GREEN DESIGN & BUILD, PLLC<br>17047 EL CAMINO REAL, SUITE 211<br>HOUSTON, TX 77058<br>CONTACT:<br>DUNG VU<br>PME ENGINEER<br>PH: 281-786-1195<br>EMAIL:<br>PME ENGINE      | ID438       INTERIOR ELEVATIONS - ROOM #8         ID459       INTERIOR ELEVATIONS - ROOM #10         ID460       INTERIOR ELEVATIONS - ROOM #10         ID461       INTERIOR ELEVATIONS - ROOM #11         ID462       INTERIOR ELEVATIONS - ROOM #11         ID463       INTERIOR ELEVATIONS - ROOM #11         ID464       INTERIOR ELEVATIONS - ROOM #13         ID466       INTERIOR ELEVATIONS - ROOM #15         ID466       INTERIOR ELEVATIONS - ROOM #16         ID467       INTERIOR ELEVATIONS - ROOM #16         ID468       INTERIOR ELEVATIONS - ROOM #16         ID469       INTERIOR ELEVATIONS - ROOM #16         ID470.1       ENLARGED PLANS - PENTHOUSE SUITE RM #1         ID470.2       INTERIOR ELEVATIONS - PENTHOUSE SUITE RM #1         ID470.3       INTERIOR ELEVATIONS - PENTHOUSE SUITE RM #2         ID470.4       INTERIOR ELEVATIONS - PENTHOUSE SUITE RM #2         ID470.5       INTERIOR ELEVATIONS - PENTHOUSE SUITE RM #2         ID470.6       INTERIOR ELEVATIONS - ADA QR ROOM #15 - GUEST BATHROOM         ID472       INTERIOR ELEVATIONS - ADA KING ROOM #10 - GUEST BATHROOMS         ID473       INTERIOR ELEVATIONS - KING ROOM #11 - GUEST BATHROOMS         ID474       INTERIOR ELEVATIONS - KING ROOM #10 - GUEST BATHROOMS         ID475       INTERIOR ELEVATIONS                                                                                                                                                                                                                                                                                                                                                                                                                                                                                                                                                                                                                                                                                                                                                                                                    |