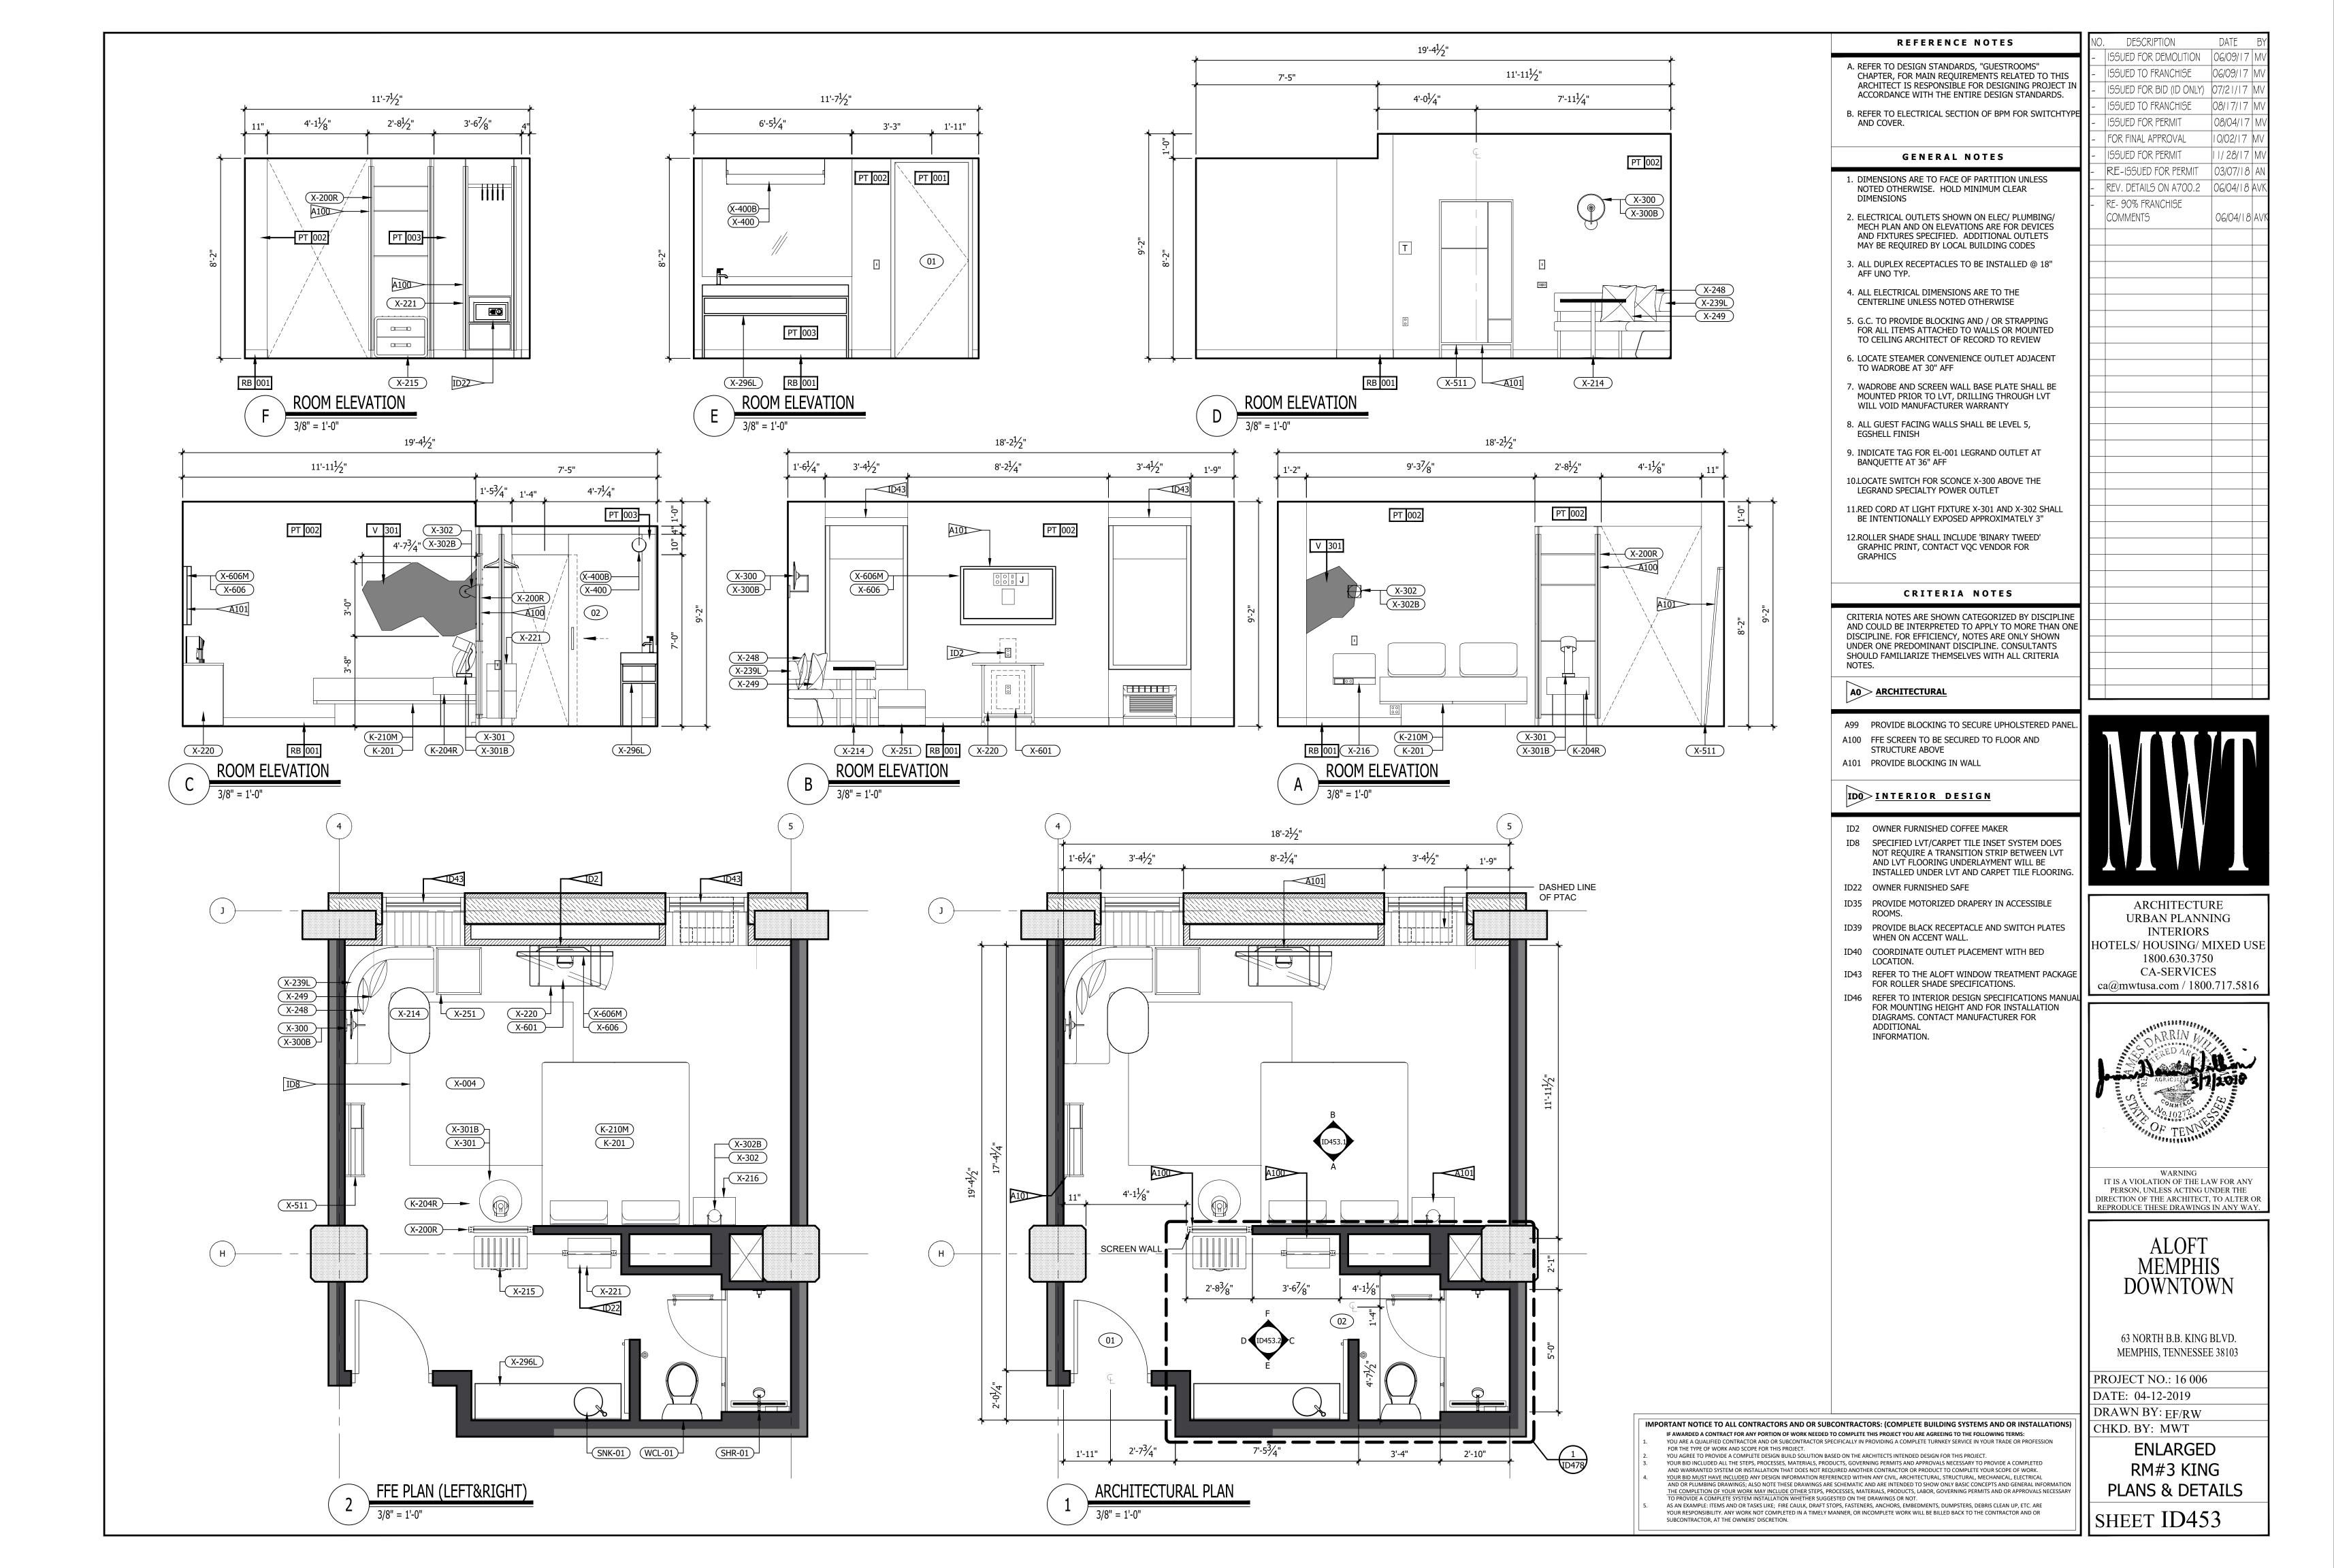

| INTERIOR DESIGN PACKAGE<br>ALOFT MEMPHIS D<br>161 JEFFERSON A<br>MEMPHIS, TENNE                                                                                        | VE.                                                                                                                                                                            | <image/> <image/>                                                                                                                                                                                                                                                                                                                                                                                                                                                                                                                                                                                                                                                                                                                                                                                                                                                                                                                                                                                                                                                                                                                                                                                                                                                                                                                                                                                                                                                                                                                                                                                                                                                                                                                                                                                                                                                                                                                                                                                                                                                                                                         |
|------------------------------------------------------------------------------------------------------------------------------------------------------------------------|--------------------------------------------------------------------------------------------------------------------------------------------------------------------------------|---------------------------------------------------------------------------------------------------------------------------------------------------------------------------------------------------------------------------------------------------------------------------------------------------------------------------------------------------------------------------------------------------------------------------------------------------------------------------------------------------------------------------------------------------------------------------------------------------------------------------------------------------------------------------------------------------------------------------------------------------------------------------------------------------------------------------------------------------------------------------------------------------------------------------------------------------------------------------------------------------------------------------------------------------------------------------------------------------------------------------------------------------------------------------------------------------------------------------------------------------------------------------------------------------------------------------------------------------------------------------------------------------------------------------------------------------------------------------------------------------------------------------------------------------------------------------------------------------------------------------------------------------------------------------------------------------------------------------------------------------------------------------------------------------------------------------------------------------------------------------------------------------------------------------------------------------------------------------------------------------------------------------------------------------------------------------------------------------------------------------|
| CRB HOTELS, LLC.<br>220 GOODMAN RD. EAST<br>SOUTHAVEN, MS 38671<br>CONTACT:<br>VIJAY VAGHELA<br>PH: 901-270-8544<br>EMAIL: vincevaghela@hotmail.com                    | JIJI CONSTRUCTION, LLC<br>208 POWER DRIVE<br>BATESVILLE, MS 38606<br>CONTACT:<br>JAY VAGHELA<br>PH: 901-830-4243<br>EMAIL: jaivirvaghela@hotmail.com                           | CONTRACTOR                                                                                                                                                                                                                                                                                                                                                                                                                                                                                                                                                                                                                                                                                                                                                                                                                                                                                                                                                                                                                                                                                                                                                                                                                                                                                                                                                                                                                                                                                                                                                                                                                                                                                                                                                                                                                                                                                                                                                                                                                                                                                                                |
| <section-header><text><text><text><text><text><text></text></text></text></text></text></text></section-header>                                                        | MWT ARCHITECTURE<br>5820 MAIN ST., SUITE 501<br>WILLIAMSVILLE, NY 14221<br>CONTACT:<br>PAUL HERENDEEN<br>PROJECT MANAGER<br>PH: 716-631-0600 EXT.121<br>EMAIL: paul@MWTUSA.COM | COVER     INTERIOR DESIGN DRAWINGS     ID100 SERVICE LEVEL FLOOR PLAN     ID100 SERVICE LEVEL FLOOR PLAN     ID101 151 FLOOR PLAN     ID101 151 FLOOR PLAN     ID102 2nd FLOOR PLAN     ID102 2nd FLOOR PLAN     ID103 TYPICAL GUEST ROOM FLOOR PLAN     ID104 SUITE LEVEL FLOOR PLAN     ID400 BASEMENT ENLARGED PLAN & ELEVATIONS     ID401 151 FLOOR ENLARGED PLAN & ELEVATIONS     ID401 151 FLOOR INTERIOR ELEVATIONS     ID401 21 51 FLOOR INTERIOR ELEVATIONS     ID401.2 151 FLOOR INTERIOR ELEVATIONS     ID401.3 151 FLOOR ENLARGED PLAN & ELEVATIONS     ID401.2 151 FLOOR INTERIOR ELEVATIONS     ID401.5 151 FLOOR ENLARGED PLAN & ELEVATIONS     ID401.5 151 FLOOR ENLARGED PLAN & ELEVATIONS     ID401.6 151 FLOOR ENLARGED PLAN & ELEVATIONS     ID401.6 151 FLOOR ENLARGED PLAN & ELEVATIONS     ID401.6 151 FLOOR ENLARGED PLAN & ELEVATIONS     ID401.8 151 FLOOR ENLARGED PLAN & ELEVATIONS     ID401.8 151 FLOOR ENLARGED PLAN & ELEVATIONS     ID401.8 151 FLOOR ENLARGED PLAN & ELEVATIONS     ID402.2 2nd FLOOR ENLARGED PLAN & ELEVATIONS     ID403.3 31 FLOOR ENLARGED PLAN & ELEVATIONS     ID403.3 151 FLOOR ENLARGED PLAN & ELEVATIONS     ID403.3 151 FLOOR ENLARGED PLAN & ELEVATIONS     ID403.1 2nd FLOOR ENLARGED PLAN & ELEVATIONS     ID403.3 151 FLOOR ENLARGED PLAN & ELEVATIONS     ID402.2 2nd FLOOR ENLARGED PLAN & ELEVATIONS     ID402.3 2nd FLOOR ENLARGED PLAN & ELEVATIONS     ID402.4 2nd FLOOR ENLARGED PLAN & ELEVATIONS     ID402.3 2nd FLOOR ENLARGED PLAN & ELEVATIONS     ID402.4 2nd FLOOR ENLARGED PLAN & ELEVATIONS     ID402.4 2nd FLOOR ENLARGED PLAN & ELEVATIONS     ID403 31 dFLOOR ENLARGED PLAN & ELEVATIONS     ID403 31 dFLOOR ENLARGED PLAN & ELEVATIONS     ID403 31 dFLOOR ENLARGED PLAN A ELEVATIONS     ID403 31 dFLOOR ENLARGED PLAN A ELEVATIONS     ID403 31 dFLOOR ENLARGED PLAN A ELEVATIONS     ID43 131 dh FLOOR ENLARGED PLAN A ELEVATIONS     ID43 131 dh FLOOR ENLARGED PLAN A T CORE     ID430 ROOM KEY PLAN     ID451 INTERIOR ELEVATIONS. ROOM #1     ID452 INTERIOR ELEVATIONS. ROOM #2     ID454 INTERIOR ELEVATIONS. ROOM #3     ID |
| PSE DESIGN<br>1000 HILLCREST RD. SUITE 110<br>MOBILE, AL 36695<br>contact:<br>WILLIAM SEALY<br>ENGINEER OF RECORD<br>PH: 251-219-6089<br>EMAIL: WTSEALY@PSEDESIGNS.COM | MEP GREEN DESIGN & BUILD, PLLC<br>17047 EL CAMINO REAL, SUITE 211<br>HOUSTON, TX 77058<br>CONTACT:<br>DUNG VU<br>PME ENGINEER<br>PH: 281-786-1195<br>EMAIL:<br>PME ENGINE      | ID438       INTERIOR ELEVATIONS - ROOM #8         ID459       INTERIOR ELEVATIONS - ROOM #10         ID460       INTERIOR ELEVATIONS - ROOM #10         ID461       INTERIOR ELEVATIONS - ROOM #11         ID462       INTERIOR ELEVATIONS - ROOM #11         ID463       INTERIOR ELEVATIONS - ROOM #11         ID464       INTERIOR ELEVATIONS - ROOM #13         ID466       INTERIOR ELEVATIONS - ROOM #15         ID466       INTERIOR ELEVATIONS - ROOM #16         ID467       INTERIOR ELEVATIONS - ROOM #16         ID468       INTERIOR ELEVATIONS - ROOM #16         ID469       INTERIOR ELEVATIONS - ROOM #16         ID470.1       ENLARGED PLANS - PENTHOUSE SUITE RM #1         ID470.2       INTERIOR ELEVATIONS - PENTHOUSE SUITE RM #1         ID470.3       INTERIOR ELEVATIONS - PENTHOUSE SUITE RM #2         ID470.4       INTERIOR ELEVATIONS - PENTHOUSE SUITE RM #2         ID470.5       INTERIOR ELEVATIONS - PENTHOUSE SUITE RM #2         ID470.6       INTERIOR ELEVATIONS - ADA QR ROOM #15 - GUEST BATHROOM         ID472       INTERIOR ELEVATIONS - ADA KING ROOM #10 - GUEST BATHROOMS         ID473       INTERIOR ELEVATIONS - KING ROOM #11 - GUEST BATHROOMS         ID474       INTERIOR ELEVATIONS - KING ROOM #10 - GUEST BATHROOMS         ID475       INTERIOR ELEVATIONS                                                                                                                                                                                                                                                                                                                                                                                                                                                                                                                                                                                                                                                                                                                                                                                                    |