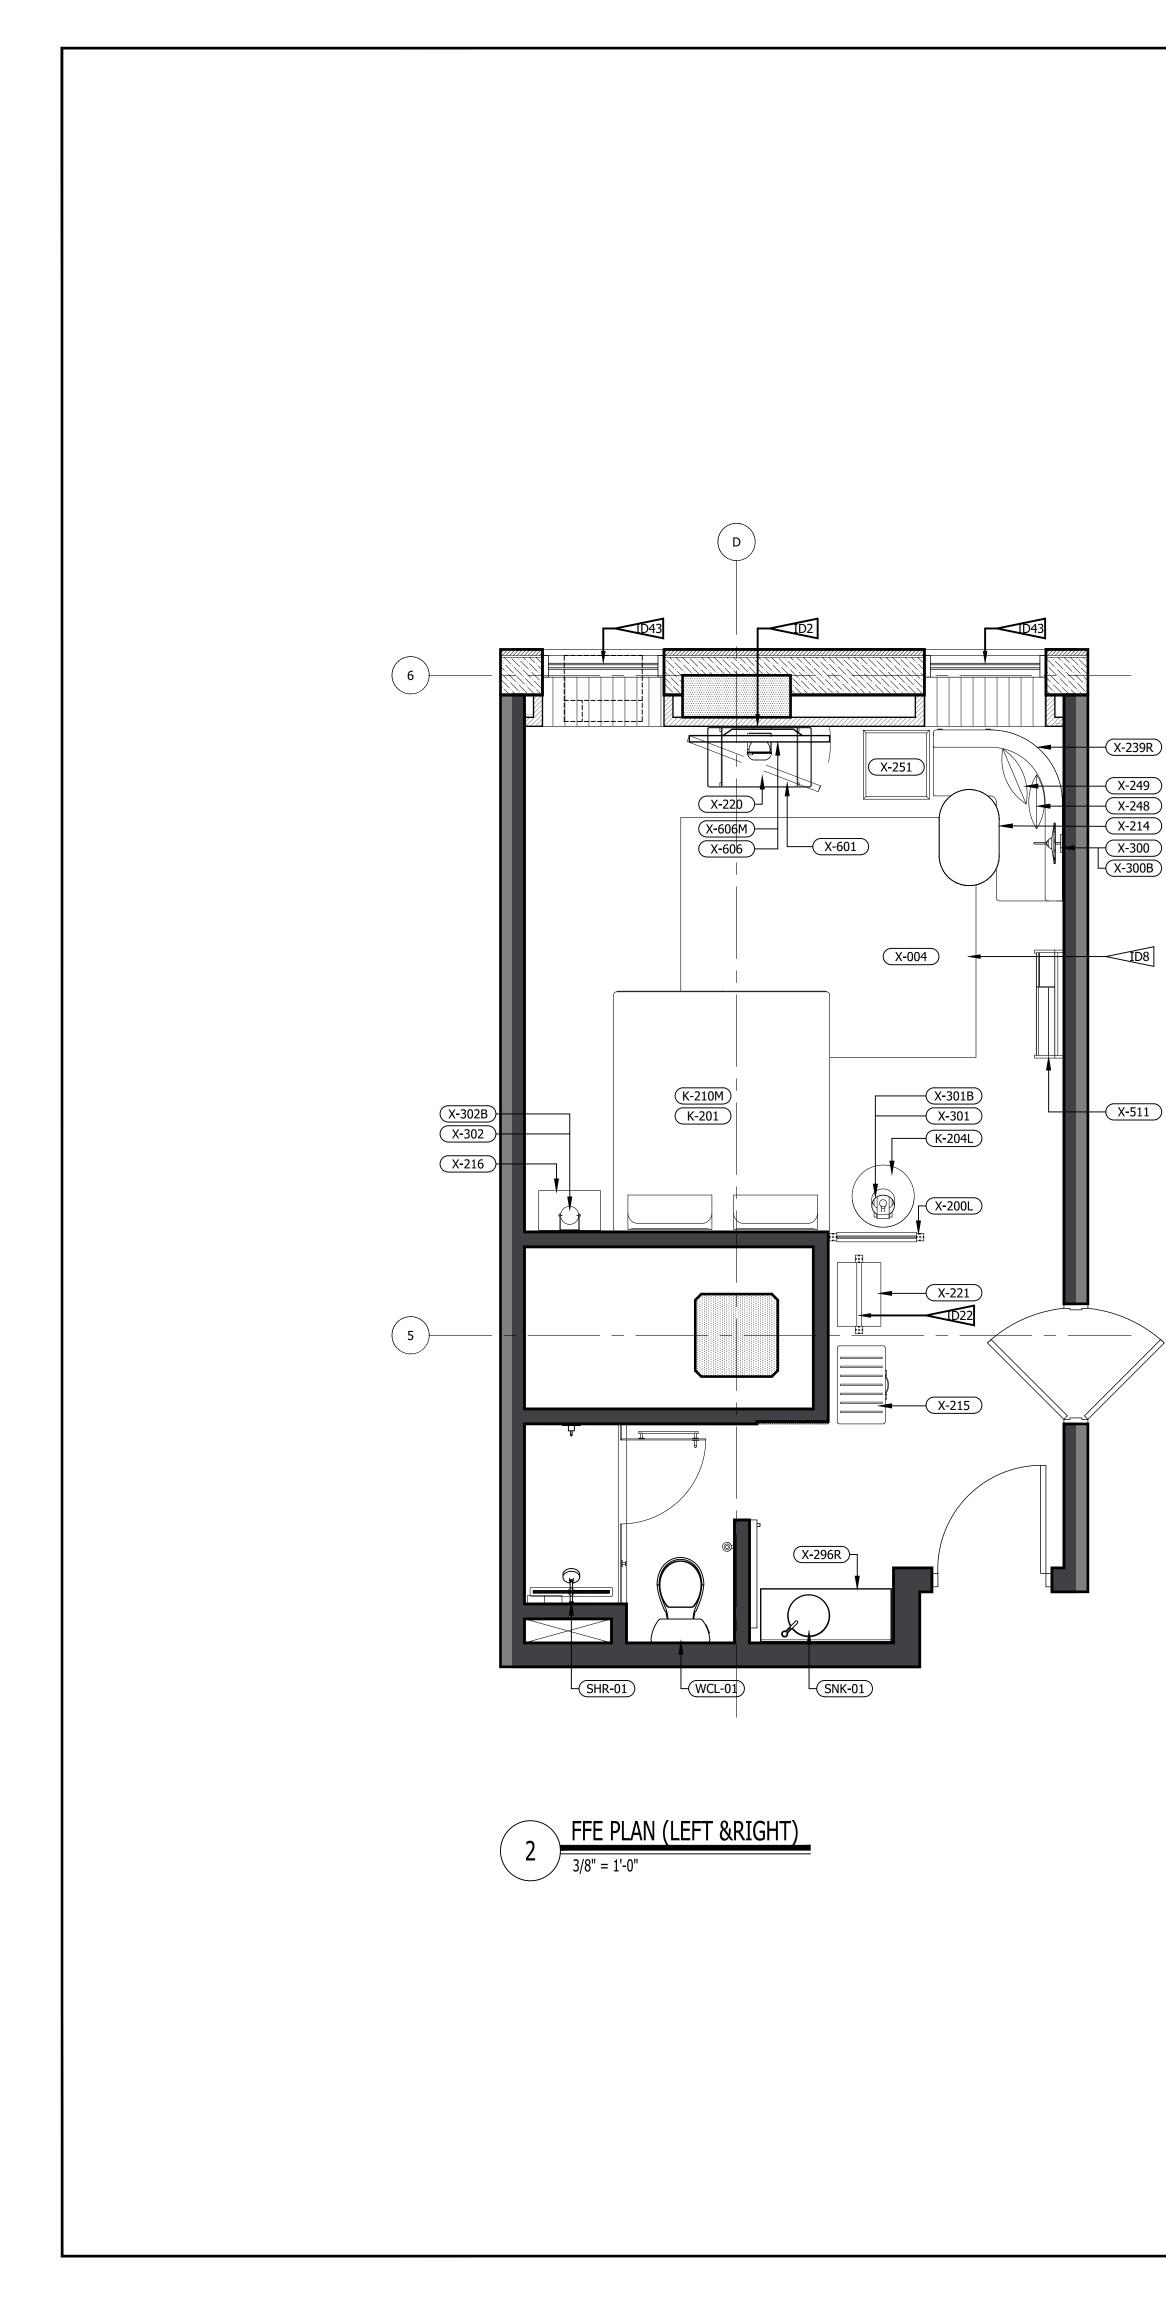

| INTERIOR DESIGN PACKAGE<br>ALOFT MEMPHIS D<br>161 JEFFERSON A<br>MEMPHIS, TENNE                                                                                        | VE.                                                                                                                                                                            | <image/> <image/>                                                                                                                                                                                                                                                                                                                                                                                                                                                                                                                                                                                                                                                                                                                                                                                                                                                                                                                                                                                                                                                                                                                                                                                                                                                                                                                                                                                                                                                                                                                                                                                                                                                                                                                                                                                                                                                                                                                                                                                                                                                                                                         |
|------------------------------------------------------------------------------------------------------------------------------------------------------------------------|--------------------------------------------------------------------------------------------------------------------------------------------------------------------------------|---------------------------------------------------------------------------------------------------------------------------------------------------------------------------------------------------------------------------------------------------------------------------------------------------------------------------------------------------------------------------------------------------------------------------------------------------------------------------------------------------------------------------------------------------------------------------------------------------------------------------------------------------------------------------------------------------------------------------------------------------------------------------------------------------------------------------------------------------------------------------------------------------------------------------------------------------------------------------------------------------------------------------------------------------------------------------------------------------------------------------------------------------------------------------------------------------------------------------------------------------------------------------------------------------------------------------------------------------------------------------------------------------------------------------------------------------------------------------------------------------------------------------------------------------------------------------------------------------------------------------------------------------------------------------------------------------------------------------------------------------------------------------------------------------------------------------------------------------------------------------------------------------------------------------------------------------------------------------------------------------------------------------------------------------------------------------------------------------------------------------|
| CRB HOTELS, LLC.<br>220 GOODMAN RD. EAST<br>SOUTHAVEN, MS 38671<br>CONTACT:<br>VIJAY VAGHELA<br>PH: 901-270-8544<br>EMAIL: vincevaghela@hotmail.com                    | JIJI CONSTRUCTION, LLC<br>208 POWER DRIVE<br>BATESVILLE, MS 38606<br>CONTACT:<br>JAY VAGHELA<br>PH: 901-830-4243<br>EMAIL: jaivirvaghela@hotmail.com                           | CONTRACTOR                                                                                                                                                                                                                                                                                                                                                                                                                                                                                                                                                                                                                                                                                                                                                                                                                                                                                                                                                                                                                                                                                                                                                                                                                                                                                                                                                                                                                                                                                                                                                                                                                                                                                                                                                                                                                                                                                                                                                                                                                                                                                                                |
| <section-header><text><text><text><text><text><text></text></text></text></text></text></text></section-header>                                                        | MWT ARCHITECTURE<br>5820 MAIN ST., SUITE 501<br>WILLIAMSVILLE, NY 14221<br>CONTACT:<br>PAUL HERENDEEN<br>PROJECT MANAGER<br>PH: 716-631-0600 EXT.121<br>EMAIL: paul@MWTUSA.COM | COVER     INTERIOR DESIGN DRAWINGS     ID100 SERVICE LEVEL FLOOR PLAN     ID100 SERVICE LEVEL FLOOR PLAN     ID101 151 FLOOR PLAN     ID101 151 FLOOR PLAN     ID102 2nd FLOOR PLAN     ID102 2nd FLOOR PLAN     ID103 TYPICAL GUEST ROOM FLOOR PLAN     ID104 SUITE LEVEL FLOOR PLAN     ID400 BASEMENT ENLARGED PLAN & ELEVATIONS     ID401 151 FLOOR ENLARGED PLAN & ELEVATIONS     ID401 151 FLOOR INTERIOR ELEVATIONS     ID401 21 51 FLOOR INTERIOR ELEVATIONS     ID401.2 151 FLOOR INTERIOR ELEVATIONS     ID401.3 151 FLOOR ENLARGED PLAN & ELEVATIONS     ID401.2 151 FLOOR INTERIOR ELEVATIONS     ID401.5 151 FLOOR ENLARGED PLAN & ELEVATIONS     ID401.5 151 FLOOR ENLARGED PLAN & ELEVATIONS     ID401.6 151 FLOOR ENLARGED PLAN & ELEVATIONS     ID401.6 151 FLOOR ENLARGED PLAN & ELEVATIONS     ID401.6 151 FLOOR ENLARGED PLAN & ELEVATIONS     ID401.8 151 FLOOR ENLARGED PLAN & ELEVATIONS     ID401.8 151 FLOOR ENLARGED PLAN & ELEVATIONS     ID401.8 151 FLOOR ENLARGED PLAN & ELEVATIONS     ID402.2 2nd FLOOR ENLARGED PLAN & ELEVATIONS     ID403.3 31 FLOOR ENLARGED PLAN & ELEVATIONS     ID403.3 151 FLOOR ENLARGED PLAN & ELEVATIONS     ID403.3 151 FLOOR ENLARGED PLAN & ELEVATIONS     ID403.1 2nd FLOOR ENLARGED PLAN & ELEVATIONS     ID403.3 151 FLOOR ENLARGED PLAN & ELEVATIONS     ID402.2 2nd FLOOR ENLARGED PLAN & ELEVATIONS     ID402.3 2nd FLOOR ENLARGED PLAN & ELEVATIONS     ID402.4 2nd FLOOR ENLARGED PLAN & ELEVATIONS     ID402.3 2nd FLOOR ENLARGED PLAN & ELEVATIONS     ID402.4 2nd FLOOR ENLARGED PLAN & ELEVATIONS     ID402.4 2nd FLOOR ENLARGED PLAN & ELEVATIONS     ID403 31 dFLOOR ENLARGED PLAN & ELEVATIONS     ID403 31 dFLOOR ENLARGED PLAN & ELEVATIONS     ID403 31 dFLOOR ENLARGED PLAN A ELEVATIONS     ID403 31 dFLOOR ENLARGED PLAN A ELEVATIONS     ID403 31 dFLOOR ENLARGED PLAN A ELEVATIONS     ID43 131 dh FLOOR ENLARGED PLAN A ELEVATIONS     ID43 131 dh FLOOR ENLARGED PLAN A T CORE     ID430 ROOM KEY PLAN     ID451 INTERIOR ELEVATIONS. ROOM #1     ID452 INTERIOR ELEVATIONS. ROOM #2     ID454 INTERIOR ELEVATIONS. ROOM #3     ID |
| PSE DESIGN<br>1000 HILLCREST RD. SUITE 110<br>MOBILE, AL 36695<br>contact:<br>WILLIAM SEALY<br>ENGINEER OF RECORD<br>PH: 251-219-6089<br>EMAIL: WTSEALY@PSEDESIGNS.COM | MEP GREEN DESIGN & BUILD, PLLC<br>17047 EL CAMINO REAL, SUITE 211<br>HOUSTON, TX 77058<br>CONTACT:<br>DUNG VU<br>PME ENGINEER<br>PH: 281-786-1195<br>EMAIL:<br>PME ENGINE      | ID438       INTERIOR ELEVATIONS - ROOM #8         ID459       INTERIOR ELEVATIONS - ROOM #10         ID460       INTERIOR ELEVATIONS - ROOM #10         ID461       INTERIOR ELEVATIONS - ROOM #11         ID462       INTERIOR ELEVATIONS - ROOM #11         ID463       INTERIOR ELEVATIONS - ROOM #11         ID464       INTERIOR ELEVATIONS - ROOM #13         ID466       INTERIOR ELEVATIONS - ROOM #15         ID466       INTERIOR ELEVATIONS - ROOM #16         ID467       INTERIOR ELEVATIONS - ROOM #16         ID468       INTERIOR ELEVATIONS - ROOM #16         ID469       INTERIOR ELEVATIONS - ROOM #16         ID470.1       ENLARGED PLANS - PENTHOUSE SUITE RM #1         ID470.2       INTERIOR ELEVATIONS - PENTHOUSE SUITE RM #1         ID470.3       INTERIOR ELEVATIONS - PENTHOUSE SUITE RM #2         ID470.4       INTERIOR ELEVATIONS - PENTHOUSE SUITE RM #2         ID470.5       INTERIOR ELEVATIONS - PENTHOUSE SUITE RM #2         ID470.6       INTERIOR ELEVATIONS - ADA QR ROOM #15 - GUEST BATHROOM         ID472       INTERIOR ELEVATIONS - ADA KING ROOM #10 - GUEST BATHROOMS         ID473       INTERIOR ELEVATIONS - KING ROOM #11 - GUEST BATHROOMS         ID474       INTERIOR ELEVATIONS - KING ROOM #10 - GUEST BATHROOMS         ID475       INTERIOR ELEVATIONS                                                                                                                                                                                                                                                                                                                                                                                                                                                                                                                                                                                                                                                                                                                                                                                                    |