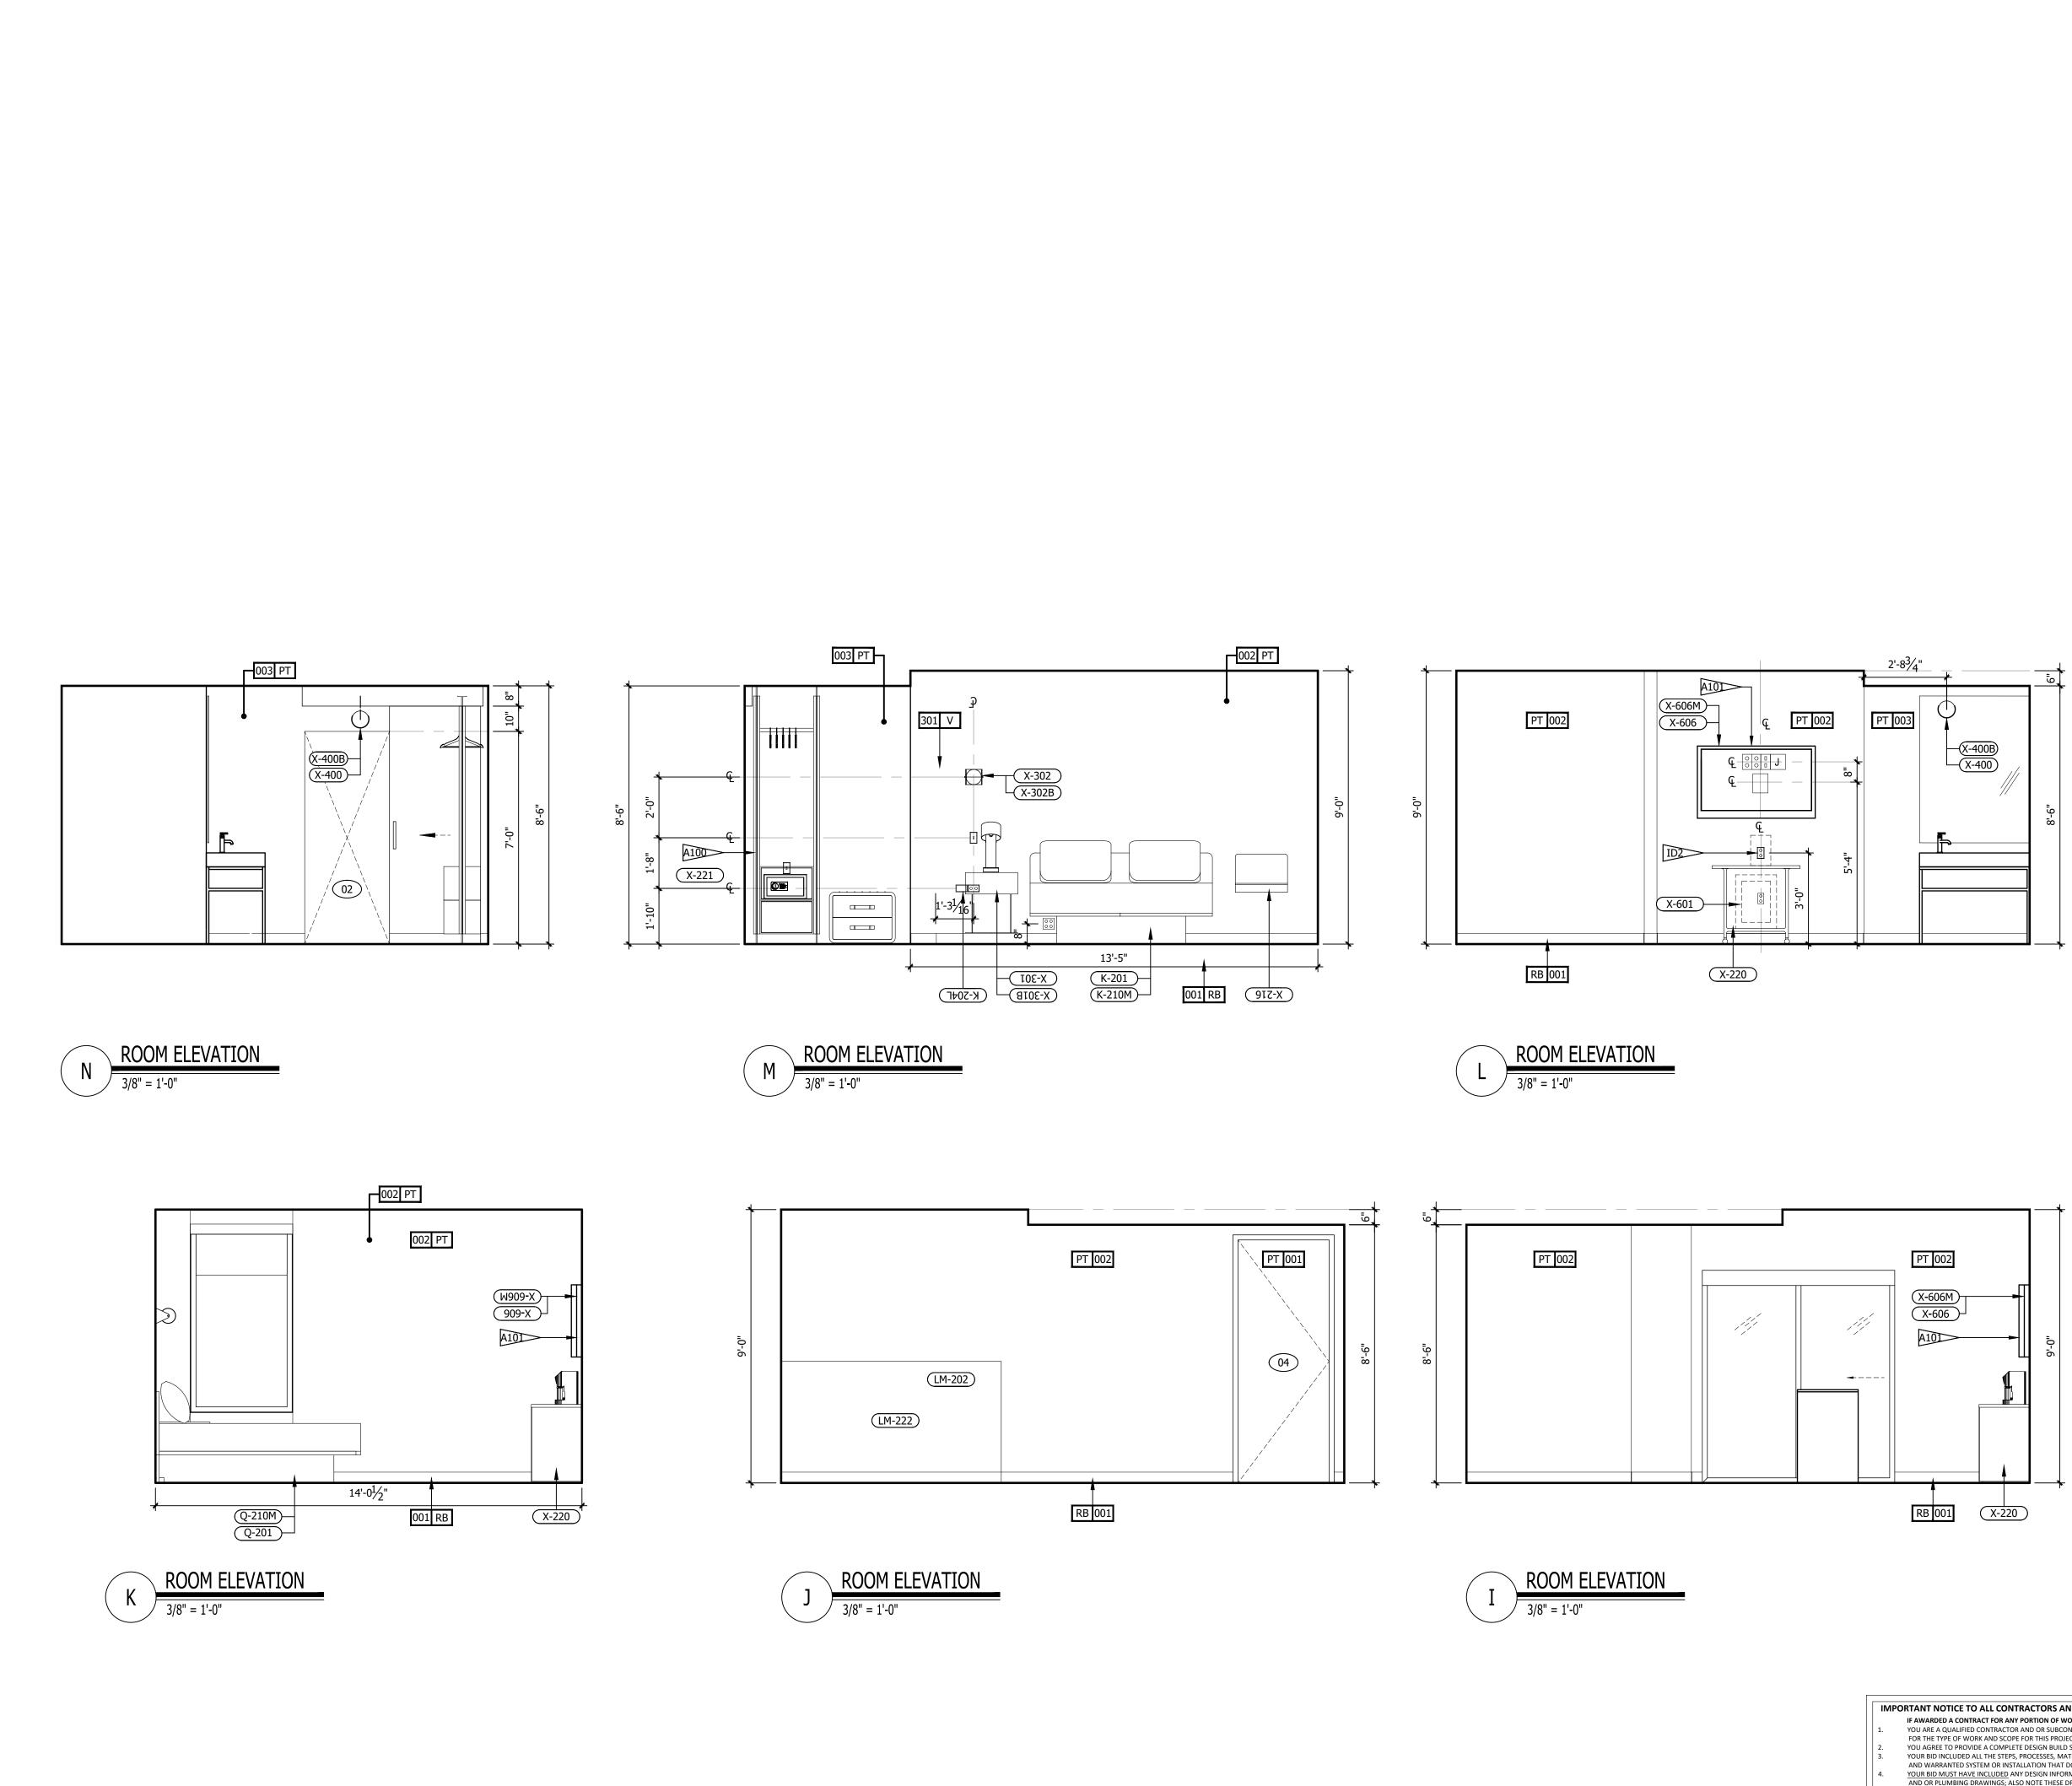

| INTERIOR DESIGN PACKAGE<br>ALOFT MEMPHIS D<br>161 JEFFERSON A<br>MEMPHIS, TENNE                                                                                        | VE.                                                                                                                                                                            | <image/> <image/>                                                                                                                                                                                                                                                                                                                                                                                                                                                                                                                                                                                                                                                                                                                                                                                                                                                                                                                                                                                                                                                                                                                                                                                                                                                                                                                                                                                                                                                                                                                                                                                                                                                                                                                                                                                                                                                                                                                                                                                                                                                                                                         |
|------------------------------------------------------------------------------------------------------------------------------------------------------------------------|--------------------------------------------------------------------------------------------------------------------------------------------------------------------------------|---------------------------------------------------------------------------------------------------------------------------------------------------------------------------------------------------------------------------------------------------------------------------------------------------------------------------------------------------------------------------------------------------------------------------------------------------------------------------------------------------------------------------------------------------------------------------------------------------------------------------------------------------------------------------------------------------------------------------------------------------------------------------------------------------------------------------------------------------------------------------------------------------------------------------------------------------------------------------------------------------------------------------------------------------------------------------------------------------------------------------------------------------------------------------------------------------------------------------------------------------------------------------------------------------------------------------------------------------------------------------------------------------------------------------------------------------------------------------------------------------------------------------------------------------------------------------------------------------------------------------------------------------------------------------------------------------------------------------------------------------------------------------------------------------------------------------------------------------------------------------------------------------------------------------------------------------------------------------------------------------------------------------------------------------------------------------------------------------------------------------|
| CRB HOTELS, LLC.<br>220 GOODMAN RD. EAST<br>SOUTHAVEN, MS 38671<br>CONTACT:<br>VIJAY VAGHELA<br>PH: 901-270-8544<br>EMAIL: vincevaghela@hotmail.com                    | JIJI CONSTRUCTION, LLC<br>208 POWER DRIVE<br>BATESVILLE, MS 38606<br>CONTACT:<br>JAY VAGHELA<br>PH: 901-830-4243<br>EMAIL: jaivirvaghela@hotmail.com                           | CONTRACTOR                                                                                                                                                                                                                                                                                                                                                                                                                                                                                                                                                                                                                                                                                                                                                                                                                                                                                                                                                                                                                                                                                                                                                                                                                                                                                                                                                                                                                                                                                                                                                                                                                                                                                                                                                                                                                                                                                                                                                                                                                                                                                                                |
| <section-header><text><text><text><text><text><text></text></text></text></text></text></text></section-header>                                                        | MWT ARCHITECTURE<br>5820 MAIN ST., SUITE 501<br>WILLIAMSVILLE, NY 14221<br>CONTACT:<br>PAUL HERENDEEN<br>PROJECT MANAGER<br>PH: 716-631-0600 EXT.121<br>EMAIL: paul@MWTUSA.COM | COVER     INTERIOR DESIGN DRAWINGS     ID100 SERVICE LEVEL FLOOR PLAN     ID100 SERVICE LEVEL FLOOR PLAN     ID101 151 FLOOR PLAN     ID101 151 FLOOR PLAN     ID102 2nd FLOOR PLAN     ID102 2nd FLOOR PLAN     ID103 TYPICAL GUEST ROOM FLOOR PLAN     ID104 SUITE LEVEL FLOOR PLAN     ID400 BASEMENT ENLARGED PLAN & ELEVATIONS     ID401 151 FLOOR ENLARGED PLAN & ELEVATIONS     ID401 151 FLOOR INTERIOR ELEVATIONS     ID401 21 51 FLOOR INTERIOR ELEVATIONS     ID401.2 151 FLOOR INTERIOR ELEVATIONS     ID401.3 151 FLOOR ENLARGED PLAN & ELEVATIONS     ID401.2 151 FLOOR INTERIOR ELEVATIONS     ID401.5 151 FLOOR ENLARGED PLAN & ELEVATIONS     ID401.5 151 FLOOR ENLARGED PLAN & ELEVATIONS     ID401.6 151 FLOOR ENLARGED PLAN & ELEVATIONS     ID401.6 151 FLOOR ENLARGED PLAN & ELEVATIONS     ID401.6 151 FLOOR ENLARGED PLAN & ELEVATIONS     ID401.8 151 FLOOR ENLARGED PLAN & ELEVATIONS     ID401.8 151 FLOOR ENLARGED PLAN & ELEVATIONS     ID401.8 151 FLOOR ENLARGED PLAN & ELEVATIONS     ID402.2 2nd FLOOR ENLARGED PLAN & ELEVATIONS     ID403.3 31 FLOOR ENLARGED PLAN & ELEVATIONS     ID403.3 151 FLOOR ENLARGED PLAN & ELEVATIONS     ID403.3 151 FLOOR ENLARGED PLAN & ELEVATIONS     ID403.1 2nd FLOOR ENLARGED PLAN & ELEVATIONS     ID403.3 151 FLOOR ENLARGED PLAN & ELEVATIONS     ID402.2 2nd FLOOR ENLARGED PLAN & ELEVATIONS     ID402.3 2nd FLOOR ENLARGED PLAN & ELEVATIONS     ID402.4 2nd FLOOR ENLARGED PLAN & ELEVATIONS     ID402.3 2nd FLOOR ENLARGED PLAN & ELEVATIONS     ID402.4 2nd FLOOR ENLARGED PLAN & ELEVATIONS     ID402.4 2nd FLOOR ENLARGED PLAN & ELEVATIONS     ID403 31 dFLOOR ENLARGED PLAN & ELEVATIONS     ID403 31 dFLOOR ENLARGED PLAN & ELEVATIONS     ID403 31 dFLOOR ENLARGED PLAN A ELEVATIONS     ID403 31 dFLOOR ENLARGED PLAN A ELEVATIONS     ID403 31 dFLOOR ENLARGED PLAN A ELEVATIONS     ID43 131 dh FLOOR ENLARGED PLAN A ELEVATIONS     ID43 131 dh FLOOR ENLARGED PLAN A T CORE     ID430 ROOM KEY PLAN     ID451 INTERIOR ELEVATIONS. ROOM #1     ID452 INTERIOR ELEVATIONS. ROOM #2     ID454 INTERIOR ELEVATIONS. ROOM #3     ID |
| PSE DESIGN<br>1000 HILLCREST RD. SUITE 110<br>MOBILE, AL 36695<br>contact:<br>WILLIAM SEALY<br>ENGINEER OF RECORD<br>PH: 251-219-6089<br>EMAIL: WTSEALY@PSEDESIGNS.COM | MEP GREEN DESIGN & BUILD, PLLC<br>17047 EL CAMINO REAL, SUITE 211<br>HOUSTON, TX 77058<br>CONTACT:<br>DUNG VU<br>PME ENGINEER<br>PH: 281-786-1195<br>EMAIL:<br>PME ENGINE      | ID438       INTERIOR ELEVATIONS - ROOM #8         ID459       INTERIOR ELEVATIONS - ROOM #10         ID460       INTERIOR ELEVATIONS - ROOM #10         ID461       INTERIOR ELEVATIONS - ROOM #11         ID462       INTERIOR ELEVATIONS - ROOM #11         ID463       INTERIOR ELEVATIONS - ROOM #11         ID464       INTERIOR ELEVATIONS - ROOM #13         ID466       INTERIOR ELEVATIONS - ROOM #15         ID466       INTERIOR ELEVATIONS - ROOM #16         ID467       INTERIOR ELEVATIONS - ROOM #16         ID468       INTERIOR ELEVATIONS - ROOM #16         ID469       INTERIOR ELEVATIONS - ROOM #16         ID470.1       ENLARGED PLANS - PENTHOUSE SUITE RM #1         ID470.2       INTERIOR ELEVATIONS - PENTHOUSE SUITE RM #1         ID470.3       INTERIOR ELEVATIONS - PENTHOUSE SUITE RM #2         ID470.4       INTERIOR ELEVATIONS - PENTHOUSE SUITE RM #2         ID470.5       INTERIOR ELEVATIONS - PENTHOUSE SUITE RM #2         ID470.6       INTERIOR ELEVATIONS - ADA QR ROOM #15 - GUEST BATHROOM         ID472       INTERIOR ELEVATIONS - ADA KING ROOM #10 - GUEST BATHROOMS         ID473       INTERIOR ELEVATIONS - KING ROOM #11 - GUEST BATHROOMS         ID474       INTERIOR ELEVATIONS - KING ROOM #10 - GUEST BATHROOMS         ID475       INTERIOR ELEVATIONS                                                                                                                                                                                                                                                                                                                                                                                                                                                                                                                                                                                                                                                                                                                                                                                                    |