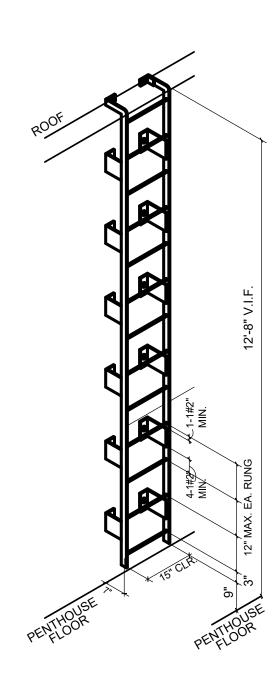

O PROVIDE A COMPLETE SYSTEM INSTALLATION WHETHER SUGGESTED ON THE DRAWINGS OR NOT. | R                       |
| YC                                    | S AN EXAMPLE: ITEMS AND OR TASKS LIKE; FIRE CAULK, DRAFT STOPS, FASTENERS, ANCHORS, EMBEDMENTS, DUMPSTERS, DEBRIS CLEAN UP, ETC. ARE<br>OUR RESPONSIBILITY. ANY WORK NOT COMPLETED IN A TIMELY MANNER, OR INCOMPLETE WORK WILL BE BILLED BACK TO THE CONTRACTOR AND OR<br>UBCONTRACTOR, AT THE OWNERS' DISCRETION.                                                                                                                                                                                                                                                                                                                      | SF                      |





SIDE RAILS: 3/8" x 2" STL. RUNGS:

 $\frac{1}{4}$ " dia. STL, weld to side Rails

ANCHORS: 3/8" x 3" x 8" STEEL ANGLE EACH SIDE @ 6'-0" O.C. MAX. WELDED TO LADDER

FASTENERS: 5/8" DIA. ANCHOR BOLTS INTO WALL BLOCKING OR CONCRETE

ALL STEEL TO BE GALVANIZED, PRIMED & PAINTED

2 LADDER DETAIL SCALE : NTS

| NO<br>-                 | DESCRIPTION                                                                                                                                                                                                                   | DATE                                                                                                             |      |
|-------------------------|--------------------------------------------------------------------------------------------