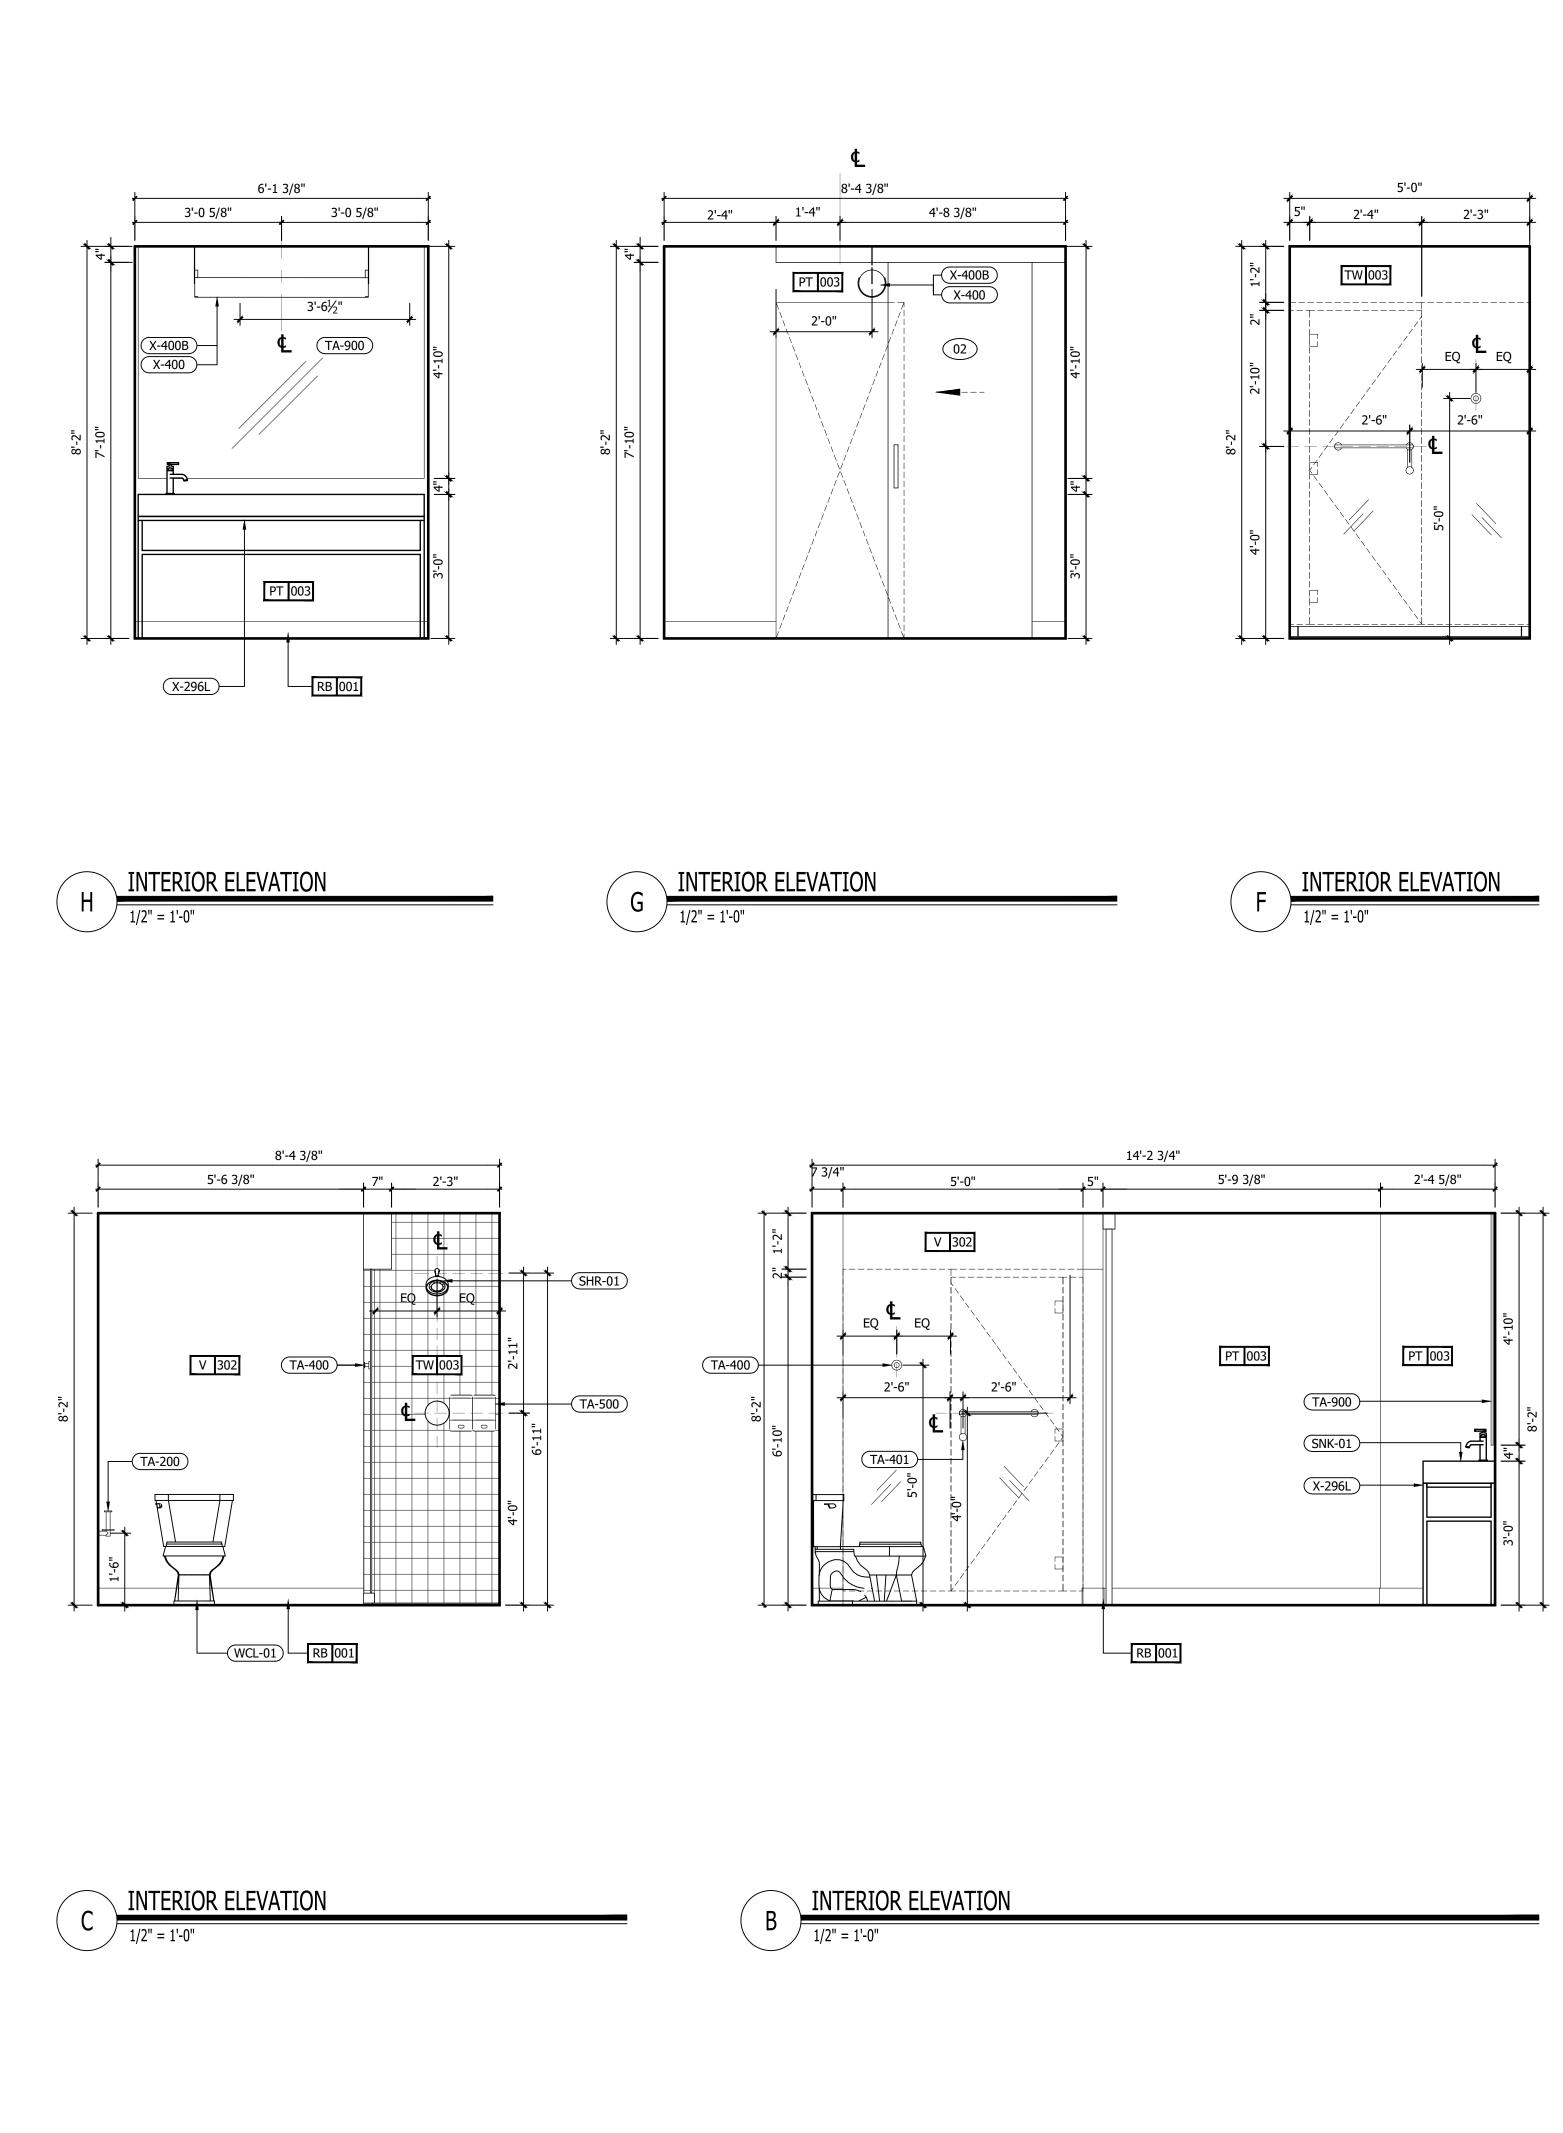

| INTERIOR DESIGN PACKAGE<br>ALOFT MEMPHIS D<br>161 JEFFERSON A<br>MEMPHIS, TENNE                                                                                        | VE.                                                                                                                                                                            | <image/> <image/>                                                                                                                                                                                                                                                                                                                                                                                                                                                                                                                                                                                                                                                                                                                                                                                                                                                                                                                                                                                                                                                                                                                                                                                                                                                                                                                                                                                                                                                                                                                                                                                                                                                                                                                                                                                                                                                                                                                                                                                                                                                                                                         |
|------------------------------------------------------------------------------------------------------------------------------------------------------------------------|--------------------------------------------------------------------------------------------------------------------------------------------------------------------------------|---------------------------------------------------------------------------------------------------------------------------------------------------------------------------------------------------------------------------------------------------------------------------------------------------------------------------------------------------------------------------------------------------------------------------------------------------------------------------------------------------------------------------------------------------------------------------------------------------------------------------------------------------------------------------------------------------------------------------------------------------------------------------------------------------------------------------------------------------------------------------------------------------------------------------------------------------------------------------------------------------------------------------------------------------------------------------------------------------------------------------------------------------------------------------------------------------------------------------------------------------------------------------------------------------------------------------------------------------------------------------------------------------------------------------------------------------------------------------------------------------------------------------------------------------------------------------------------------------------------------------------------------------------------------------------------------------------------------------------------------------------------------------------------------------------------------------------------------------------------------------------------------------------------------------------------------------------------------------------------------------------------------------------------------------------------------------------------------------------------------------|
| CRB HOTELS, LLC.<br>220 GOODMAN RD. EAST<br>SOUTHAVEN, MS 38671<br>CONTACT:<br>VIJAY VAGHELA<br>PH: 901-270-8544<br>EMAIL: vincevaghela@hotmail.com                    | JIJI CONSTRUCTION, LLC<br>208 POWER DRIVE<br>BATESVILLE, MS 38606<br>CONTACT:<br>JAY VAGHELA<br>PH: 901-830-4243<br>EMAIL: jaivirvaghela@hotmail.com                           | CONTRACTOR                                                                                                                                                                                                                                                                                                                                                                                                                                                                                                                                                                                                                                                                                                                                                                                                                                                                                                                                                                                                                                                                                                                                                                                                                                                                                                                                                                                                                                                                                                                                                                                                                                                                                                                                                                                                                                                                                                                                                                                                                                                                                                                |
| <section-header><text><text><text><text><text><text></text></text></text></text></text></text></section-header>                                                        | MWT ARCHITECTURE<br>5820 MAIN ST., SUITE 501<br>WILLIAMSVILLE, NY 14221<br>CONTACT:<br>PAUL HERENDEEN<br>PROJECT MANAGER<br>PH: 716-631-0600 EXT.121<br>EMAIL: paul@MWTUSA.COM | COVER     INTERIOR DESIGN DRAWINGS     ID100 SERVICE LEVEL FLOOR PLAN     ID100 SERVICE LEVEL FLOOR PLAN     ID101 151 FLOOR PLAN     ID101 151 FLOOR PLAN     ID102 2nd FLOOR PLAN     ID102 2nd FLOOR PLAN     ID103 TYPICAL GUEST ROOM FLOOR PLAN     ID104 SUITE LEVEL FLOOR PLAN     ID400 BASEMENT ENLARGED PLAN & ELEVATIONS     ID401 151 FLOOR ENLARGED PLAN & ELEVATIONS     ID401 151 FLOOR INTERIOR ELEVATIONS     ID401 21 51 FLOOR INTERIOR ELEVATIONS     ID401.2 151 FLOOR INTERIOR ELEVATIONS     ID401.3 151 FLOOR ENLARGED PLAN & ELEVATIONS     ID401.2 151 FLOOR INTERIOR ELEVATIONS     ID401.5 151 FLOOR ENLARGED PLAN & ELEVATIONS     ID401.5 151 FLOOR ENLARGED PLAN & ELEVATIONS     ID401.6 151 FLOOR ENLARGED PLAN & ELEVATIONS     ID401.6 151 FLOOR ENLARGED PLAN & ELEVATIONS     ID401.6 151 FLOOR ENLARGED PLAN & ELEVATIONS     ID401.8 151 FLOOR ENLARGED PLAN & ELEVATIONS     ID401.8 151 FLOOR ENLARGED PLAN & ELEVATIONS     ID401.8 151 FLOOR ENLARGED PLAN & ELEVATIONS     ID402.2 2nd FLOOR ENLARGED PLAN & ELEVATIONS     ID403.3 31 FLOOR ENLARGED PLAN & ELEVATIONS     ID403.3 151 FLOOR ENLARGED PLAN & ELEVATIONS     ID403.3 151 FLOOR ENLARGED PLAN & ELEVATIONS     ID403.1 2nd FLOOR ENLARGED PLAN & ELEVATIONS     ID403.3 151 FLOOR ENLARGED PLAN & ELEVATIONS     ID402.2 2nd FLOOR ENLARGED PLAN & ELEVATIONS     ID402.3 2nd FLOOR ENLARGED PLAN & ELEVATIONS     ID402.4 2nd FLOOR ENLARGED PLAN & ELEVATIONS     ID402.3 2nd FLOOR ENLARGED PLAN & ELEVATIONS     ID402.4 2nd FLOOR ENLARGED PLAN & ELEVATIONS     ID402.4 2nd FLOOR ENLARGED PLAN & ELEVATIONS     ID403 31 dFLOOR ENLARGED PLAN & ELEVATIONS     ID403 31 dFLOOR ENLARGED PLAN & ELEVATIONS     ID403 31 dFLOOR ENLARGED PLAN A ELEVATIONS     ID403 31 dFLOOR ENLARGED PLAN A ELEVATIONS     ID403 31 dFLOOR ENLARGED PLAN A ELEVATIONS     ID43 131 dh FLOOR ENLARGED PLAN A ELEVATIONS     ID43 131 dh FLOOR ENLARGED PLAN A T CORE     ID430 ROOM KEY PLAN     ID451 INTERIOR ELEVATIONS. ROOM #1     ID452 INTERIOR ELEVATIONS. ROOM #2     ID454 INTERIOR ELEVATIONS. ROOM #3     ID |
| PSE DESIGN<br>1000 HILLCREST RD. SUITE 110<br>MOBILE, AL 36695<br>contact:<br>WILLIAM SEALY<br>ENGINEER OF RECORD<br>PH: 251-219-6089<br>EMAIL: WTSEALY@PSEDESIGNS.COM | MEP GREEN DESIGN & BUILD, PLLC<br>17047 EL CAMINO REAL, SUITE 211<br>HOUSTON, TX 77058<br>CONTACT:<br>DUNG VU<br>PME ENGINEER<br>PH: 281-786-1195<br>EMAIL:<br>PME ENGINE      | ID438       INTERIOR ELEVATIONS - ROOM #8         ID459       INTERIOR ELEVATIONS - ROOM #10         ID460       INTERIOR ELEVATIONS - ROOM #10         ID461       INTERIOR ELEVATIONS - ROOM #11         ID462       INTERIOR ELEVATIONS - ROOM #11         ID463       INTERIOR ELEVATIONS - ROOM #11         ID464       INTERIOR ELEVATIONS - ROOM #13         ID466       INTERIOR ELEVATIONS - ROOM #15         ID466       INTERIOR ELEVATIONS - ROOM #16         ID467       INTERIOR ELEVATIONS - ROOM #16         ID468       INTERIOR ELEVATIONS - ROOM #16         ID469       INTERIOR ELEVATIONS - ROOM #16         ID470.1       ENLARGED PLANS - PENTHOUSE SUITE RM #1         ID470.2       INTERIOR ELEVATIONS - PENTHOUSE SUITE RM #1         ID470.3       INTERIOR ELEVATIONS - PENTHOUSE SUITE RM #2         ID470.4       INTERIOR ELEVATIONS - PENTHOUSE SUITE RM #2         ID470.5       INTERIOR ELEVATIONS - PENTHOUSE SUITE RM #2         ID470.6       INTERIOR ELEVATIONS - ADA QR ROOM #15 - GUEST BATHROOM         ID472       INTERIOR ELEVATIONS - ADA KING ROOM #10 - GUEST BATHROOMS         ID473       INTERIOR ELEVATIONS - KING ROOM #11 - GUEST BATHROOMS         ID474       INTERIOR ELEVATIONS - KING ROOM #10 - GUEST BATHROOMS         ID475       INTERIOR ELEVATIONS                                                                                                                                                                                                                                                                                                                                                                                                                                                                                                                                                                                                                                                                                                                                                                                                    |