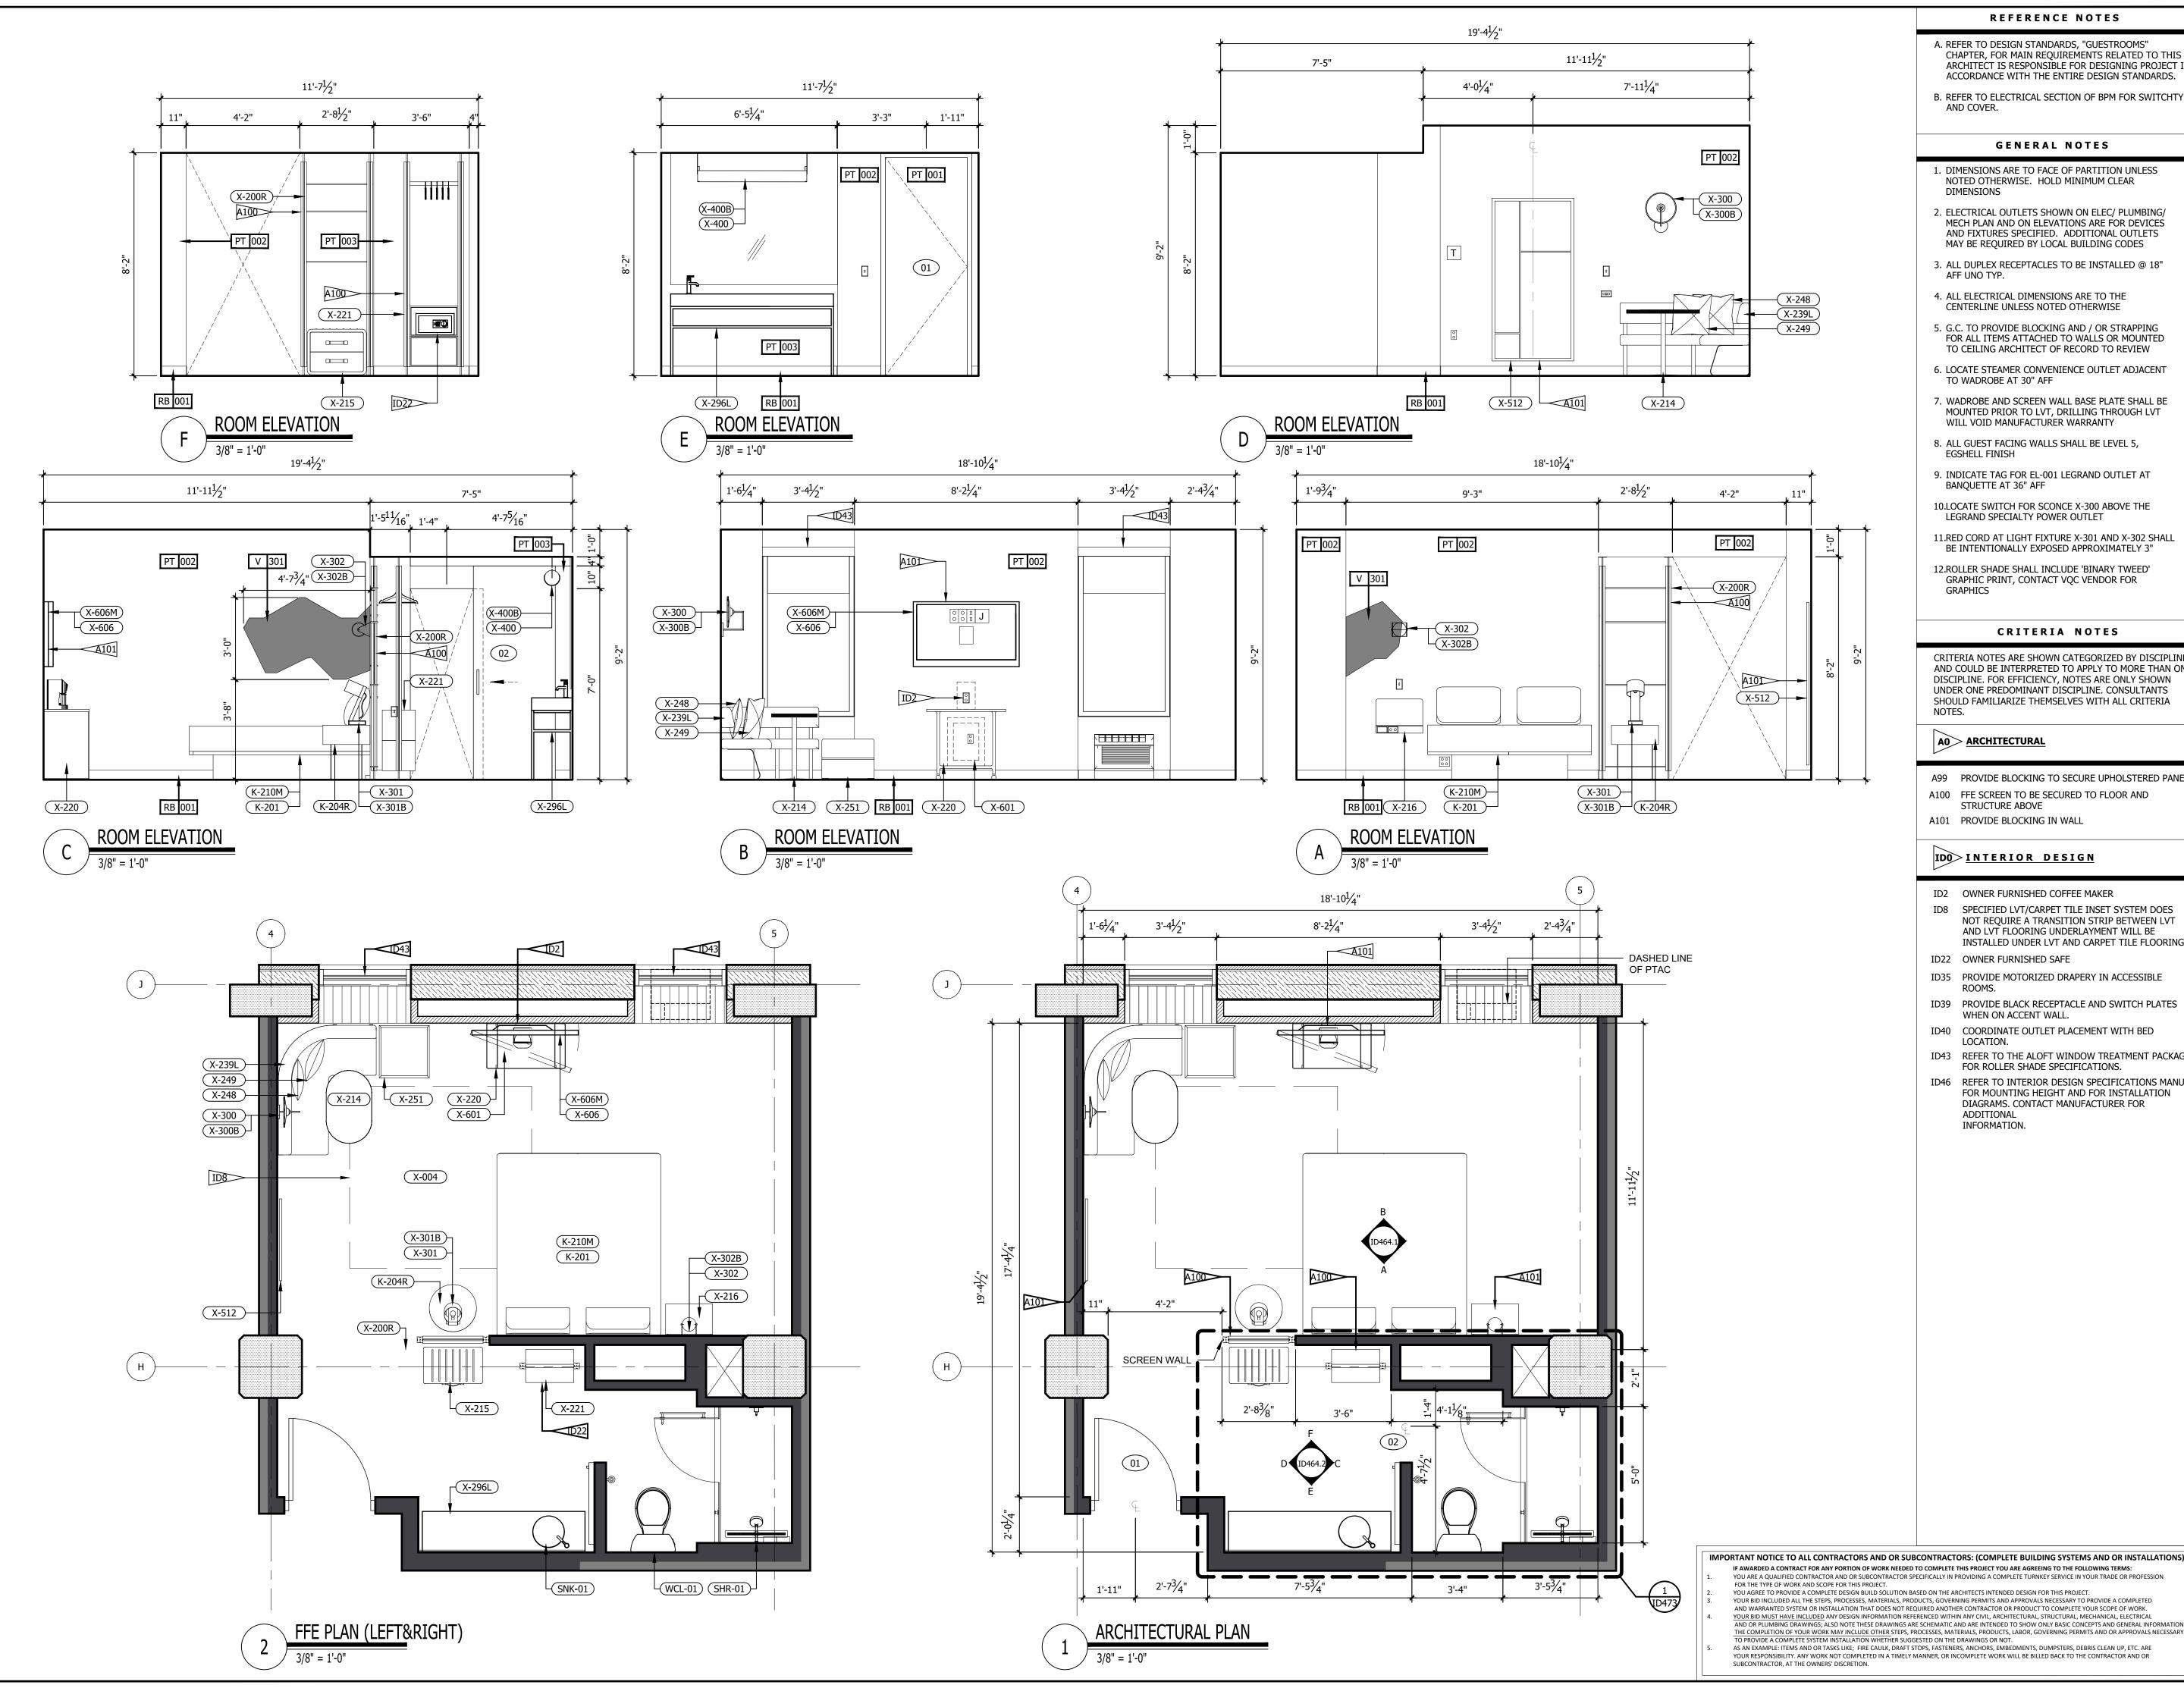

| INTERIOR DESIGN PACKAGE<br>ALOFT MEMPHIS D<br>161 JEFFERSON A<br>MEMPHIS, TENNE                                                                                        | VE.                                                                                                                                                                            | <image/> <image/>                                                                                                                                                                                                                                                                                                                                                                                                                                                                                                                                                                                                                                                                                                                                                                                                                                                                                                                                                                                                                                                                                                                                                                                                                                                                                                                                                                                                                                                                                                                                                                                                                                                                                                                                                                                                                                                                                                                                                                                                                                                                                                         |
|------------------------------------------------------------------------------------------------------------------------------------------------------------------------|--------------------------------------------------------------------------------------------------------------------------------------------------------------------------------|---------------------------------------------------------------------------------------------------------------------------------------------------------------------------------------------------------------------------------------------------------------------------------------------------------------------------------------------------------------------------------------------------------------------------------------------------------------------------------------------------------------------------------------------------------------------------------------------------------------------------------------------------------------------------------------------------------------------------------------------------------------------------------------------------------------------------------------------------------------------------------------------------------------------------------------------------------------------------------------------------------------------------------------------------------------------------------------------------------------------------------------------------------------------------------------------------------------------------------------------------------------------------------------------------------------------------------------------------------------------------------------------------------------------------------------------------------------------------------------------------------------------------------------------------------------------------------------------------------------------------------------------------------------------------------------------------------------------------------------------------------------------------------------------------------------------------------------------------------------------------------------------------------------------------------------------------------------------------------------------------------------------------------------------------------------------------------------------------------------------------|
| CRB HOTELS, LLC.<br>220 GOODMAN RD. EAST<br>SOUTHAVEN, MS 38671<br>CONTACT:<br>VIJAY VAGHELA<br>PH: 901-270-8544<br>EMAIL: vincevaghela@hotmail.com                    | JIJI CONSTRUCTION, LLC<br>208 POWER DRIVE<br>BATESVILLE, MS 38606<br>CONTACT:<br>JAY VAGHELA<br>PH: 901-830-4243<br>EMAIL: jaivirvaghela@hotmail.com                           | CONTRACTOR                                                                                                                                                                                                                                                                                                                                                                                                                                                                                                                                                                                                                                                                                                                                                                                                                                                                                                                                                                                                                                                                                                                                                                                                                                                                                                                                                                                                                                                                                                                                                                                                                                                                                                                                                                                                                                                                                                                                                                                                                                                                                                                |
| <section-header><text><text><text><text><text><text></text></text></text></text></text></text></section-header>                                                        | MWT ARCHITECTURE<br>5820 MAIN ST., SUITE 501<br>WILLIAMSVILLE, NY 14221<br>CONTACT:<br>PAUL HERENDEEN<br>PROJECT MANAGER<br>PH: 716-631-0600 EXT.121<br>EMAIL: paul@MWTUSA.COM | COVER     INTERIOR DESIGN DRAWINGS     ID100 SERVICE LEVEL FLOOR PLAN     ID100 SERVICE LEVEL FLOOR PLAN     ID101 151 FLOOR PLAN     ID101 151 FLOOR PLAN     ID102 2nd FLOOR PLAN     ID102 2nd FLOOR PLAN     ID103 TYPICAL GUEST ROOM FLOOR PLAN     ID104 SUITE LEVEL FLOOR PLAN     ID400 BASEMENT ENLARGED PLAN & ELEVATIONS     ID401 151 FLOOR ENLARGED PLAN & ELEVATIONS     ID401 151 FLOOR INTERIOR ELEVATIONS     ID401 21 51 FLOOR INTERIOR ELEVATIONS     ID401.2 151 FLOOR INTERIOR ELEVATIONS     ID401.3 151 FLOOR ENLARGED PLAN & ELEVATIONS     ID401.2 151 FLOOR INTERIOR ELEVATIONS     ID401.5 151 FLOOR ENLARGED PLAN & ELEVATIONS     ID401.5 151 FLOOR ENLARGED PLAN & ELEVATIONS     ID401.6 151 FLOOR ENLARGED PLAN & ELEVATIONS     ID401.6 151 FLOOR ENLARGED PLAN & ELEVATIONS     ID401.6 151 FLOOR ENLARGED PLAN & ELEVATIONS     ID401.8 151 FLOOR ENLARGED PLAN & ELEVATIONS     ID401.8 151 FLOOR ENLARGED PLAN & ELEVATIONS     ID401.8 151 FLOOR ENLARGED PLAN & ELEVATIONS     ID402.2 2nd FLOOR ENLARGED PLAN & ELEVATIONS     ID403.3 31 FLOOR ENLARGED PLAN & ELEVATIONS     ID403.3 151 FLOOR ENLARGED PLAN & ELEVATIONS     ID403.3 151 FLOOR ENLARGED PLAN & ELEVATIONS     ID403.1 2nd FLOOR ENLARGED PLAN & ELEVATIONS     ID403.3 151 FLOOR ENLARGED PLAN & ELEVATIONS     ID402.2 2nd FLOOR ENLARGED PLAN & ELEVATIONS     ID402.3 2nd FLOOR ENLARGED PLAN & ELEVATIONS     ID402.4 2nd FLOOR ENLARGED PLAN & ELEVATIONS     ID402.3 2nd FLOOR ENLARGED PLAN & ELEVATIONS     ID402.4 2nd FLOOR ENLARGED PLAN & ELEVATIONS     ID402.4 2nd FLOOR ENLARGED PLAN & ELEVATIONS     ID403 31 dFLOOR ENLARGED PLAN & ELEVATIONS     ID403 31 dFLOOR ENLARGED PLAN & ELEVATIONS     ID403 31 dFLOOR ENLARGED PLAN A ELEVATIONS     ID403 31 dFLOOR ENLARGED PLAN A ELEVATIONS     ID403 31 dFLOOR ENLARGED PLAN A ELEVATIONS     ID43 131 dh FLOOR ENLARGED PLAN A ELEVATIONS     ID43 131 dh FLOOR ENLARGED PLAN A T CORE     ID430 ROOM KEY PLAN     ID451 INTERIOR ELEVATIONS. ROOM #1     ID452 INTERIOR ELEVATIONS. ROOM #2     ID454 INTERIOR ELEVATIONS. ROOM #3     ID |
| PSE DESIGN<br>1000 HILLCREST RD. SUITE 110<br>MOBILE, AL 36695<br>contact:<br>WILLIAM SEALY<br>ENGINEER OF RECORD<br>PH: 251-219-6089<br>EMAIL: WTSEALY@PSEDESIGNS.COM | MEP GREEN DESIGN & BUILD, PLLC<br>17047 EL CAMINO REAL, SUITE 211<br>HOUSTON, TX 77058<br>CONTACT:<br>DUNG VU<br>PME ENGINEER<br>PH: 281-786-1195<br>EMAIL:<br>PME ENGINE      | ID438       INTERIOR ELEVATIONS - ROOM #8         ID459       INTERIOR ELEVATIONS - ROOM #10         ID460       INTERIOR ELEVATIONS - ROOM #10         ID461       INTERIOR ELEVATIONS - ROOM #11         ID462       INTERIOR ELEVATIONS - ROOM #11         ID463       INTERIOR ELEVATIONS - ROOM #11         ID464       INTERIOR ELEVATIONS - ROOM #13         ID466       INTERIOR ELEVATIONS - ROOM #15         ID466       INTERIOR ELEVATIONS - ROOM #16         ID467       INTERIOR ELEVATIONS - ROOM #16         ID468       INTERIOR ELEVATIONS - ROOM #16         ID469       INTERIOR ELEVATIONS - ROOM #16         ID470.1       ENLARGED PLANS - PENTHOUSE SUITE RM #1         ID470.2       INTERIOR ELEVATIONS - PENTHOUSE SUITE RM #1         ID470.3       INTERIOR ELEVATIONS - PENTHOUSE SUITE RM #2         ID470.4       INTERIOR ELEVATIONS - PENTHOUSE SUITE RM #2         ID470.5       INTERIOR ELEVATIONS - PENTHOUSE SUITE RM #2         ID470.6       INTERIOR ELEVATIONS - ADA QR ROOM #15 - GUEST BATHROOM         ID472       INTERIOR ELEVATIONS - ADA KING ROOM #10 - GUEST BATHROOMS         ID473       INTERIOR ELEVATIONS - KING ROOM #11 - GUEST BATHROOMS         ID474       INTERIOR ELEVATIONS - KING ROOM #10 - GUEST BATHROOMS         ID475       INTERIOR ELEVATIONS                                                                                                                                                                                                                                                                                                                                                                                                                                                                                                                                                                                                                                                                                                                                                                                                    |