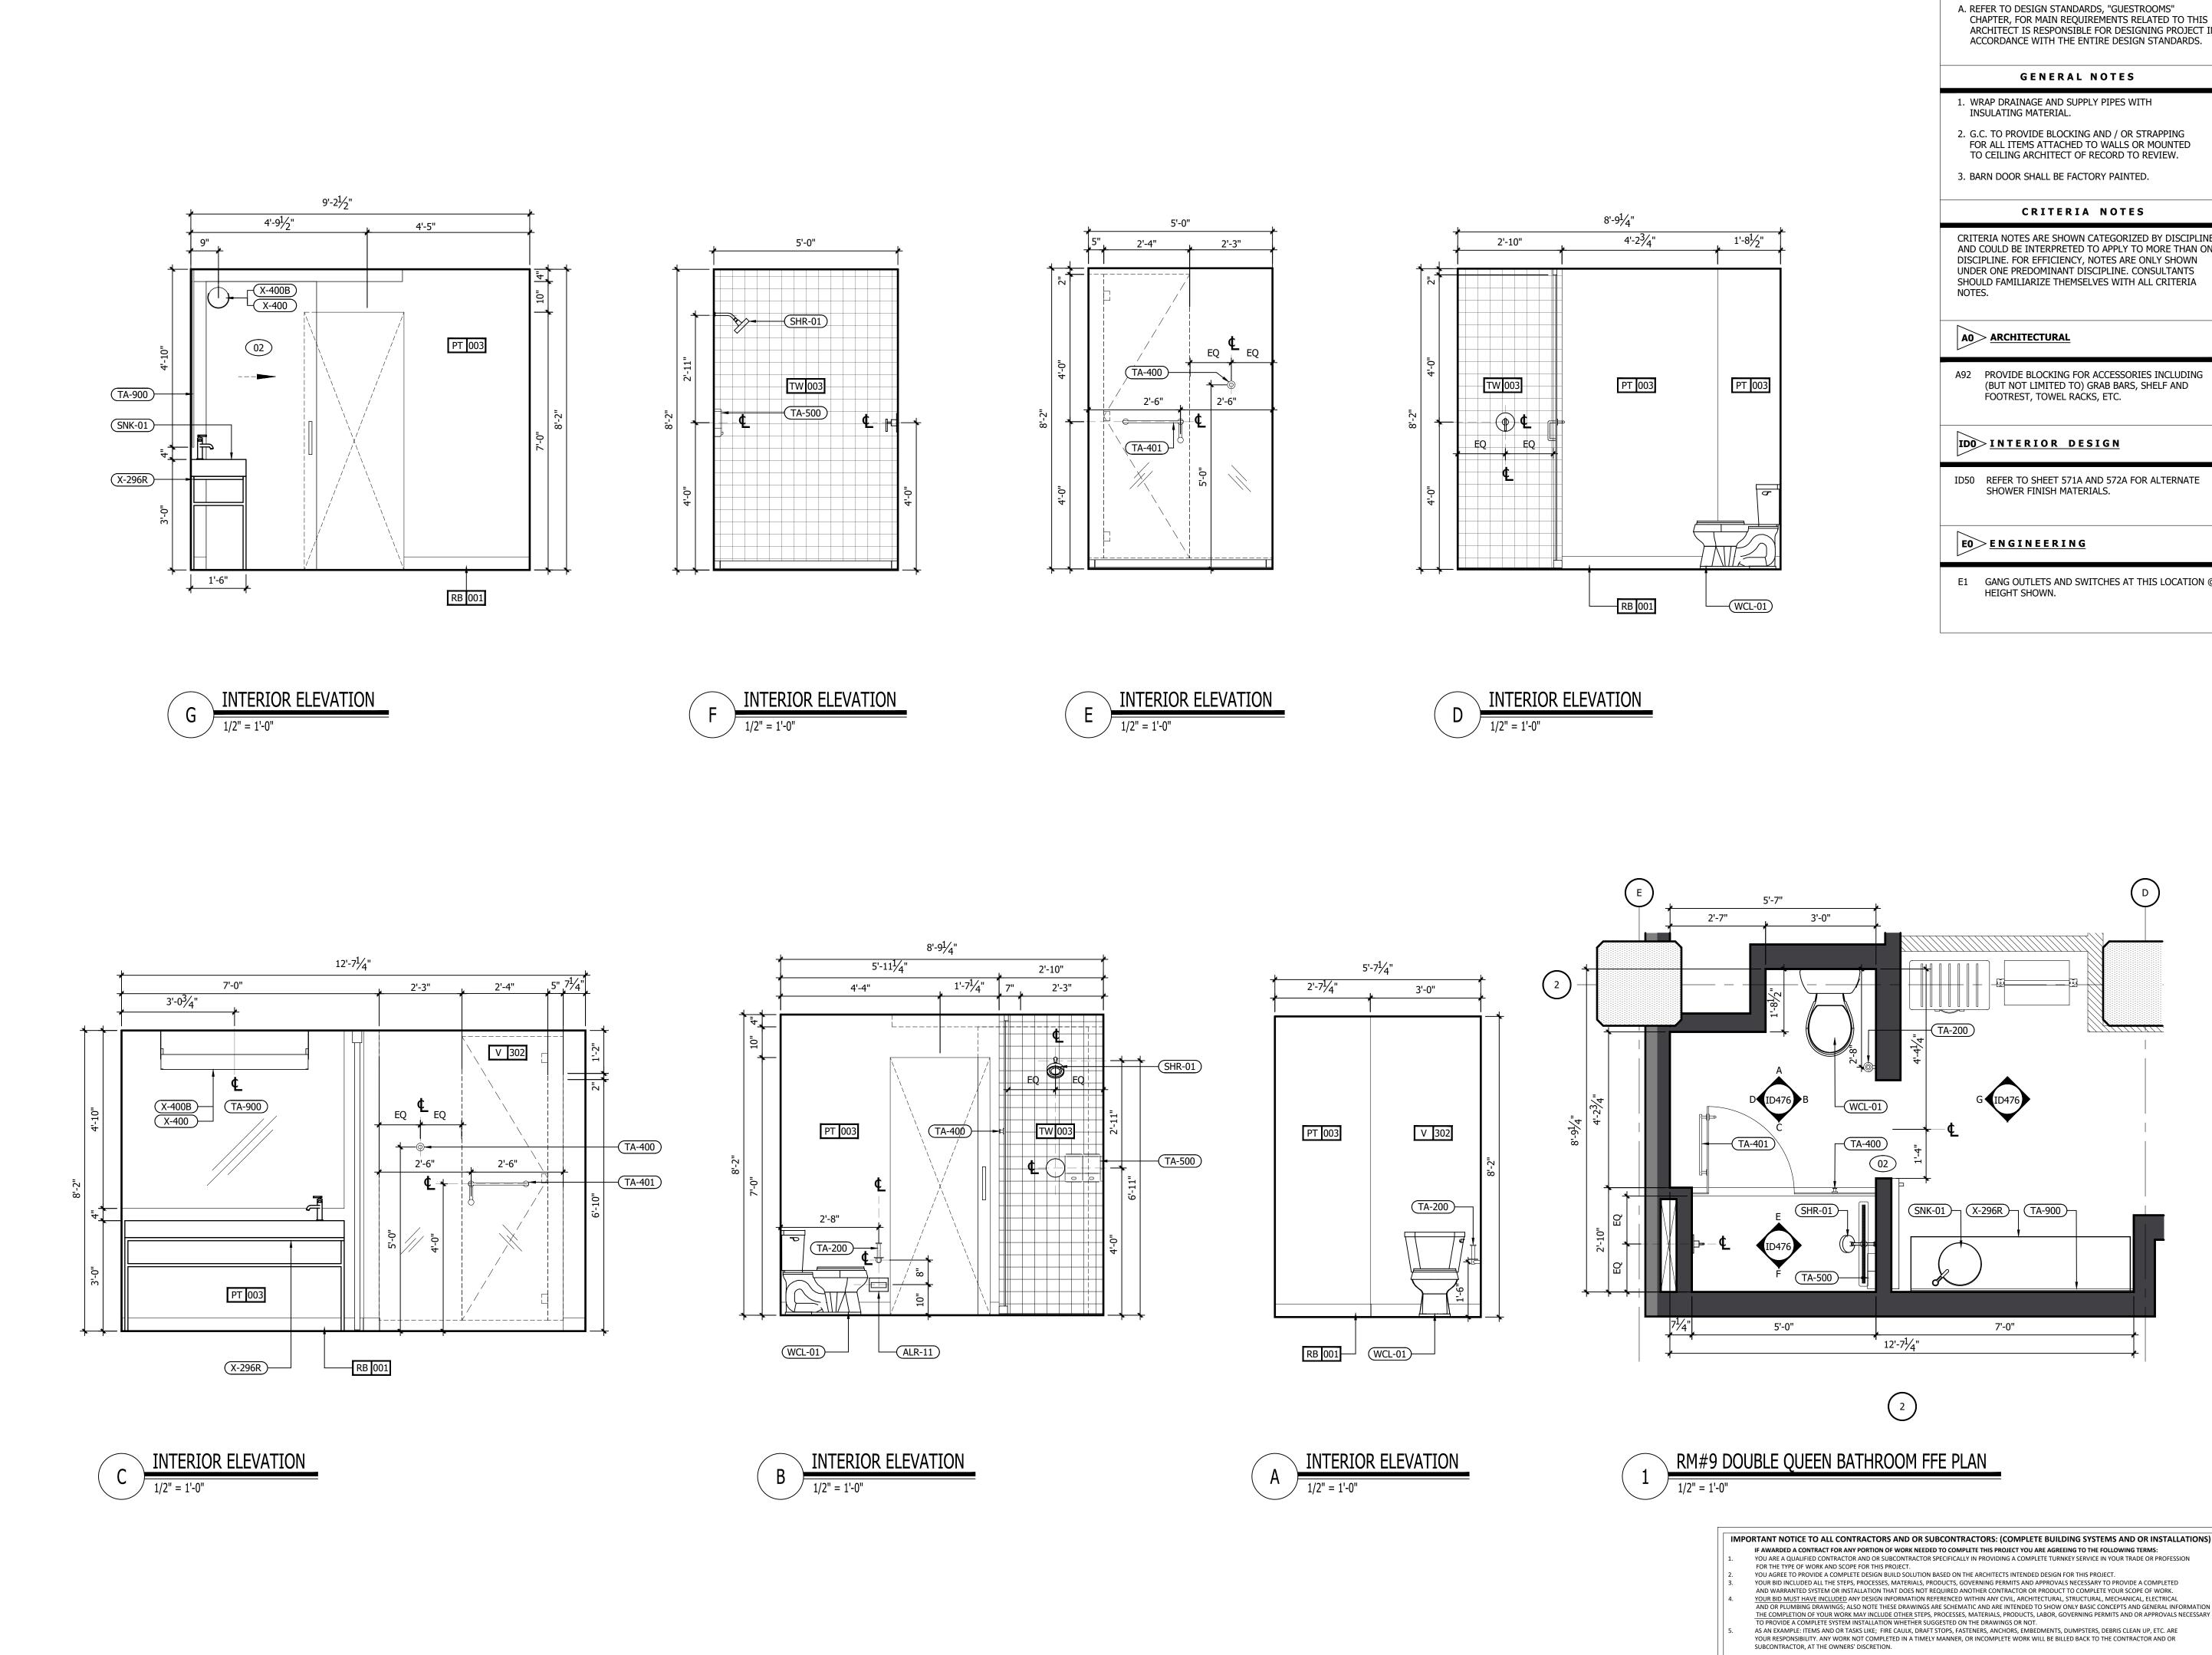

| INTERIOR DESIGN PACKAGE<br>ALOFT MEMPHIS D<br>161 JEFFERSON A<br>MEMPHIS, TENNE                                                                                        | VE.                                                                                                                                                                            | <image/> <image/>                                                                                                                                                                                                                                                                                                                                                                                                                                                                                                                                                                                                                                                                                                                                                                                                                                                                                                                                                                                                                                                                                                                                                                                                                                                                                                                                                                                                                                                                                                                                                                                                                                                                                                                                                                                                                                                                                                                                                                                                                                                                                                         |
|------------------------------------------------------------------------------------------------------------------------------------------------------------------------|--------------------------------------------------------------------------------------------------------------------------------------------------------------------------------|---------------------------------------------------------------------------------------------------------------------------------------------------------------------------------------------------------------------------------------------------------------------------------------------------------------------------------------------------------------------------------------------------------------------------------------------------------------------------------------------------------------------------------------------------------------------------------------------------------------------------------------------------------------------------------------------------------------------------------------------------------------------------------------------------------------------------------------------------------------------------------------------------------------------------------------------------------------------------------------------------------------------------------------------------------------------------------------------------------------------------------------------------------------------------------------------------------------------------------------------------------------------------------------------------------------------------------------------------------------------------------------------------------------------------------------------------------------------------------------------------------------------------------------------------------------------------------------------------------------------------------------------------------------------------------------------------------------------------------------------------------------------------------------------------------------------------------------------------------------------------------------------------------------------------------------------------------------------------------------------------------------------------------------------------------------------------------------------------------------------------|
| CRB HOTELS, LLC.<br>220 GOODMAN RD. EAST<br>SOUTHAVEN, MS 38671<br>CONTACT:<br>VIJAY VAGHELA<br>PH: 901-270-8544<br>EMAIL: vincevaghela@hotmail.com                    | JIJI CONSTRUCTION, LLC<br>208 POWER DRIVE<br>BATESVILLE, MS 38606<br>CONTACT:<br>JAY VAGHELA<br>PH: 901-830-4243<br>EMAIL: jaivirvaghela@hotmail.com                           | CONTRACTOR                                                                                                                                                                                                                                                                                                                                                                                                                                                                                                                                                                                                                                                                                                                                                                                                                                                                                                                                                                                                                                                                                                                                                                                                                                                                                                                                                                                                                                                                                                                                                                                                                                                                                                                                                                                                                                                                                                                                                                                                                                                                                                                |
| <section-header><text><text><text><text><text><text></text></text></text></text></text></text></section-header>                                                        | MWT ARCHITECTURE<br>5820 MAIN ST., SUITE 501<br>WILLIAMSVILLE, NY 14221<br>CONTACT:<br>PAUL HERENDEEN<br>PROJECT MANAGER<br>PH: 716-631-0600 EXT.121<br>EMAIL: paul@MWTUSA.COM | COVER     INTERIOR DESIGN DRAWINGS     ID100 SERVICE LEVEL FLOOR PLAN     ID100 SERVICE LEVEL FLOOR PLAN     ID101 151 FLOOR PLAN     ID101 151 FLOOR PLAN     ID102 2nd FLOOR PLAN     ID102 2nd FLOOR PLAN     ID103 TYPICAL GUEST ROOM FLOOR PLAN     ID104 SUITE LEVEL FLOOR PLAN     ID400 BASEMENT ENLARGED PLAN & ELEVATIONS     ID401 151 FLOOR ENLARGED PLAN & ELEVATIONS     ID401 151 FLOOR INTERIOR ELEVATIONS     ID401 21 51 FLOOR INTERIOR ELEVATIONS     ID401.2 151 FLOOR INTERIOR ELEVATIONS     ID401.3 151 FLOOR ENLARGED PLAN & ELEVATIONS     ID401.2 151 FLOOR INTERIOR ELEVATIONS     ID401.5 151 FLOOR ENLARGED PLAN & ELEVATIONS     ID401.5 151 FLOOR ENLARGED PLAN & ELEVATIONS     ID401.6 151 FLOOR ENLARGED PLAN & ELEVATIONS     ID401.6 151 FLOOR ENLARGED PLAN & ELEVATIONS     ID401.6 151 FLOOR ENLARGED PLAN & ELEVATIONS     ID401.8 151 FLOOR ENLARGED PLAN & ELEVATIONS     ID401.8 151 FLOOR ENLARGED PLAN & ELEVATIONS     ID401.8 151 FLOOR ENLARGED PLAN & ELEVATIONS     ID402.2 2nd FLOOR ENLARGED PLAN & ELEVATIONS     ID403.3 31 FLOOR ENLARGED PLAN & ELEVATIONS     ID403.3 151 FLOOR ENLARGED PLAN & ELEVATIONS     ID403.3 151 FLOOR ENLARGED PLAN & ELEVATIONS     ID403.1 2nd FLOOR ENLARGED PLAN & ELEVATIONS     ID403.3 151 FLOOR ENLARGED PLAN & ELEVATIONS     ID402.2 2nd FLOOR ENLARGED PLAN & ELEVATIONS     ID402.3 2nd FLOOR ENLARGED PLAN & ELEVATIONS     ID402.4 2nd FLOOR ENLARGED PLAN & ELEVATIONS     ID402.3 2nd FLOOR ENLARGED PLAN & ELEVATIONS     ID402.4 2nd FLOOR ENLARGED PLAN & ELEVATIONS     ID402.4 2nd FLOOR ENLARGED PLAN & ELEVATIONS     ID403 31 dFLOOR ENLARGED PLAN & ELEVATIONS     ID403 31 dFLOOR ENLARGED PLAN & ELEVATIONS     ID403 31 dFLOOR ENLARGED PLAN A ELEVATIONS     ID403 31 dFLOOR ENLARGED PLAN A ELEVATIONS     ID403 31 dFLOOR ENLARGED PLAN A ELEVATIONS     ID43 131 dh FLOOR ENLARGED PLAN A ELEVATIONS     ID43 131 dh FLOOR ENLARGED PLAN A T CORE     ID430 ROOM KEY PLAN     ID451 INTERIOR ELEVATIONS. ROOM #1     ID452 INTERIOR ELEVATIONS. ROOM #2     ID454 INTERIOR ELEVATIONS. ROOM #3     ID |
| PSE DESIGN<br>1000 HILLCREST RD. SUITE 110<br>MOBILE, AL 36695<br>contact:<br>WILLIAM SEALY<br>ENGINEER OF RECORD<br>PH: 251-219-6089<br>EMAIL: WTSEALY@PSEDESIGNS.COM | MEP GREEN DESIGN & BUILD, PLLC<br>17047 EL CAMINO REAL, SUITE 211<br>HOUSTON, TX 77058<br>CONTACT:<br>DUNG VU<br>PME ENGINEER<br>PH: 281-786-1195<br>EMAIL:<br>PME ENGINE      | ID438       INTERIOR ELEVATIONS - ROOM #8         ID459       INTERIOR ELEVATIONS - ROOM #10         ID460       INTERIOR ELEVATIONS - ROOM #10         ID461       INTERIOR ELEVATIONS - ROOM #11         ID462       INTERIOR ELEVATIONS - ROOM #11         ID463       INTERIOR ELEVATIONS - ROOM #11         ID464       INTERIOR ELEVATIONS - ROOM #13         ID466       INTERIOR ELEVATIONS - ROOM #15         ID466       INTERIOR ELEVATIONS - ROOM #16         ID467       INTERIOR ELEVATIONS - ROOM #16         ID468       INTERIOR ELEVATIONS - ROOM #16         ID469       INTERIOR ELEVATIONS - ROOM #16         ID470.1       ENLARGED PLANS - PENTHOUSE SUITE RM #1         ID470.2       INTERIOR ELEVATIONS - PENTHOUSE SUITE RM #1         ID470.3       INTERIOR ELEVATIONS - PENTHOUSE SUITE RM #2         ID470.4       INTERIOR ELEVATIONS - PENTHOUSE SUITE RM #2         ID470.5       INTERIOR ELEVATIONS - PENTHOUSE SUITE RM #2         ID470.6       INTERIOR ELEVATIONS - ADA QR ROOM #15 - GUEST BATHROOM         ID472       INTERIOR ELEVATIONS - ADA KING ROOM #10 - GUEST BATHROOMS         ID473       INTERIOR ELEVATIONS - KING ROOM #11 - GUEST BATHROOMS         ID474       INTERIOR ELEVATIONS - KING ROOM #10 - GUEST BATHROOMS         ID475       INTERIOR ELEVATIONS                                                                                                                                                                                                                                                                                                                                                                                                                                                                                                                                                                                                                                                                                                                                                                                                    |