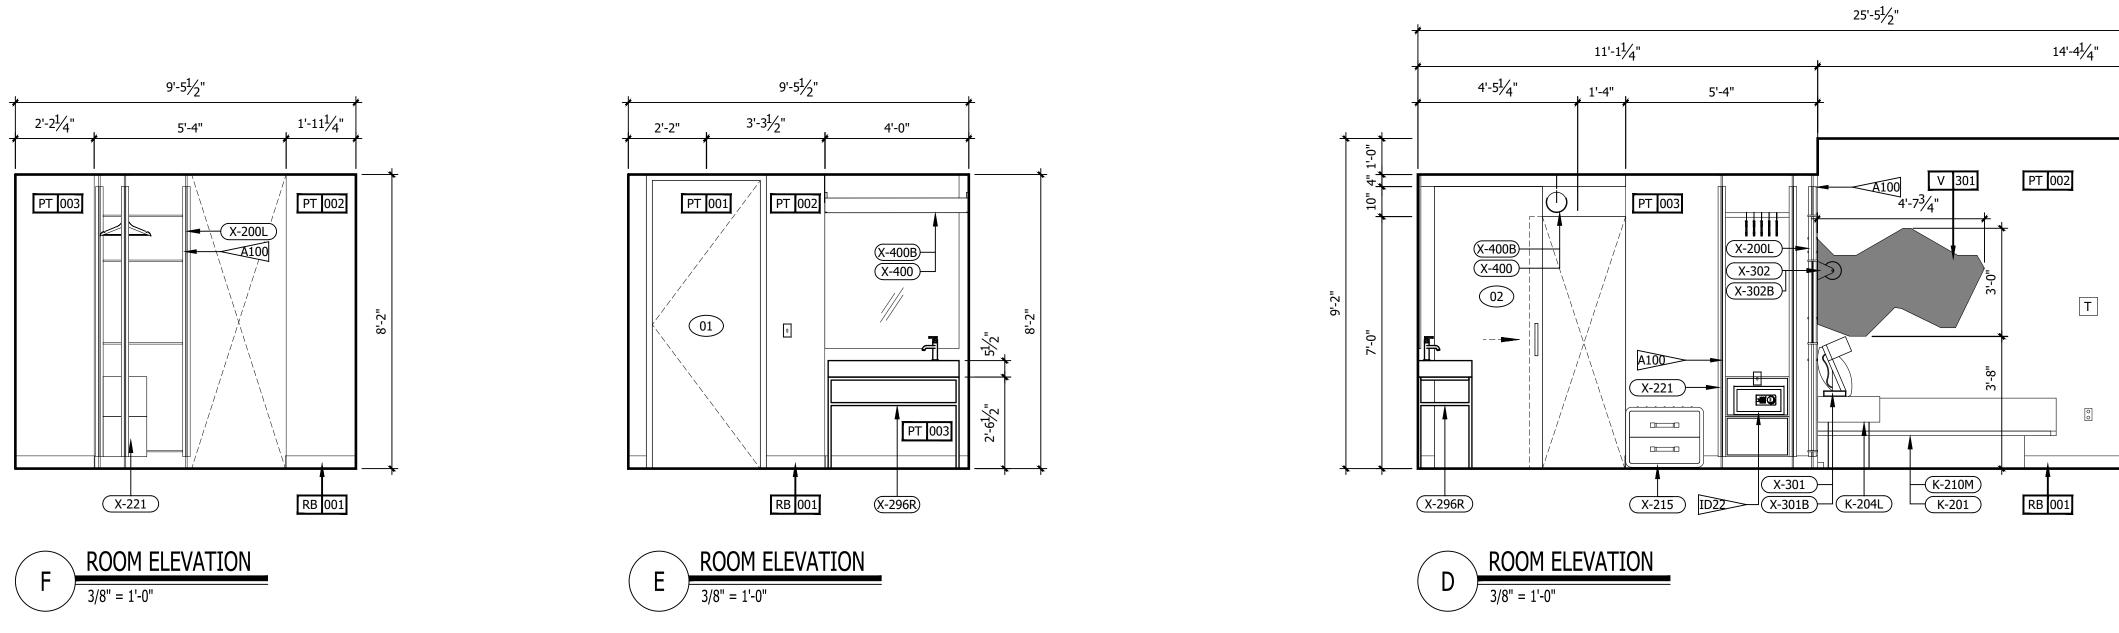

| INTERIOR DESIGN PACKAGE<br>ALOFT MEMPHIS D<br>161 JEFFERSON A<br>MEMPHIS, TENNE                                                                                        | VE.                                                                                                                                                                            | <image/> <image/>                                                                                                                                                                                                                                                                                                                                                                                                                                                                                                                                                                                                                                                                                                                                                                                                                                                                                                                                                                                                                                                                                                                                                                                                                                                                                                                                                                                                                                                                                                                                                                                                                                                                                                                                                                                                                                                                                                                                                                                                                                                                                                         |
|------------------------------------------------------------------------------------------------------------------------------------------------------------------------|--------------------------------------------------------------------------------------------------------------------------------------------------------------------------------|---------------------------------------------------------------------------------------------------------------------------------------------------------------------------------------------------------------------------------------------------------------------------------------------------------------------------------------------------------------------------------------------------------------------------------------------------------------------------------------------------------------------------------------------------------------------------------------------------------------------------------------------------------------------------------------------------------------------------------------------------------------------------------------------------------------------------------------------------------------------------------------------------------------------------------------------------------------------------------------------------------------------------------------------------------------------------------------------------------------------------------------------------------------------------------------------------------------------------------------------------------------------------------------------------------------------------------------------------------------------------------------------------------------------------------------------------------------------------------------------------------------------------------------------------------------------------------------------------------------------------------------------------------------------------------------------------------------------------------------------------------------------------------------------------------------------------------------------------------------------------------------------------------------------------------------------------------------------------------------------------------------------------------------------------------------------------------------------------------------------------|
| CRB HOTELS, LLC.<br>220 GOODMAN RD. EAST<br>SOUTHAVEN, MS 38671<br>CONTACT:<br>VIJAY VAGHELA<br>PH: 901-270-8544<br>EMAIL: vincevaghela@hotmail.com                    | JIJI CONSTRUCTION, LLC<br>208 POWER DRIVE<br>BATESVILLE, MS 38606<br>CONTACT:<br>JAY VAGHELA<br>PH: 901-830-4243<br>EMAIL: jaivirvaghela@hotmail.com                           | CONTRACTOR                                                                                                                                                                                                                                                                                                                                                                                                                                                                                                                                                                                                                                                                                                                                                                                                                                                                                                                                                                                                                                                                                                                                                                                                                                                                                                                                                                                                                                                                                                                                                                                                                                                                                                                                                                                                                                                                                                                                                                                                                                                                                                                |
| <section-header><text><text><text><text><text><text></text></text></text></text></text></text></section-header>                                                        | MWT ARCHITECTURE<br>5820 MAIN ST., SUITE 501<br>WILLIAMSVILLE, NY 14221<br>CONTACT:<br>PAUL HERENDEEN<br>PROJECT MANAGER<br>PH: 716-631-0600 EXT.121<br>EMAIL: paul@MWTUSA.COM | COVER     INTERIOR DESIGN DRAWINGS     ID100 SERVICE LEVEL FLOOR PLAN     ID100 SERVICE LEVEL FLOOR PLAN     ID101 151 FLOOR PLAN     ID101 151 FLOOR PLAN     ID102 2nd FLOOR PLAN     ID102 2nd FLOOR PLAN     ID103 TYPICAL GUEST ROOM FLOOR PLAN     ID104 SUITE LEVEL FLOOR PLAN     ID400 BASEMENT ENLARGED PLAN & ELEVATIONS     ID401 151 FLOOR ENLARGED PLAN & ELEVATIONS     ID401 151 FLOOR INTERIOR ELEVATIONS     ID401 21 51 FLOOR INTERIOR ELEVATIONS     ID401.2 151 FLOOR INTERIOR ELEVATIONS     ID401.3 151 FLOOR ENLARGED PLAN & ELEVATIONS     ID401.2 151 FLOOR INTERIOR ELEVATIONS     ID401.5 151 FLOOR ENLARGED PLAN & ELEVATIONS     ID401.5 151 FLOOR ENLARGED PLAN & ELEVATIONS     ID401.6 151 FLOOR ENLARGED PLAN & ELEVATIONS     ID401.6 151 FLOOR ENLARGED PLAN & ELEVATIONS     ID401.6 151 FLOOR ENLARGED PLAN & ELEVATIONS     ID401.8 151 FLOOR ENLARGED PLAN & ELEVATIONS     ID401.8 151 FLOOR ENLARGED PLAN & ELEVATIONS     ID401.8 151 FLOOR ENLARGED PLAN & ELEVATIONS     ID402.2 2nd FLOOR ENLARGED PLAN & ELEVATIONS     ID403.3 31 FLOOR ENLARGED PLAN & ELEVATIONS     ID403.3 151 FLOOR ENLARGED PLAN & ELEVATIONS     ID403.3 151 FLOOR ENLARGED PLAN & ELEVATIONS     ID403.1 2nd FLOOR ENLARGED PLAN & ELEVATIONS     ID403.3 151 FLOOR ENLARGED PLAN & ELEVATIONS     ID402.2 2nd FLOOR ENLARGED PLAN & ELEVATIONS     ID402.3 2nd FLOOR ENLARGED PLAN & ELEVATIONS     ID402.4 2nd FLOOR ENLARGED PLAN & ELEVATIONS     ID402.3 2nd FLOOR ENLARGED PLAN & ELEVATIONS     ID402.4 2nd FLOOR ENLARGED PLAN & ELEVATIONS     ID402.4 2nd FLOOR ENLARGED PLAN & ELEVATIONS     ID403 31 dFLOOR ENLARGED PLAN & ELEVATIONS     ID403 31 dFLOOR ENLARGED PLAN & ELEVATIONS     ID403 31 dFLOOR ENLARGED PLAN A ELEVATIONS     ID403 31 dFLOOR ENLARGED PLAN A ELEVATIONS     ID403 31 dFLOOR ENLARGED PLAN A ELEVATIONS     ID43 131 dh FLOOR ENLARGED PLAN A ELEVATIONS     ID43 131 dh FLOOR ENLARGED PLAN A T CORE     ID430 ROOM KEY PLAN     ID451 INTERIOR ELEVATIONS. ROOM #1     ID452 INTERIOR ELEVATIONS. ROOM #2     ID454 INTERIOR ELEVATIONS. ROOM #3     ID |
| PSE DESIGN<br>1000 HILLCREST RD. SUITE 110<br>MOBILE, AL 36695<br>contact:<br>WILLIAM SEALY<br>ENGINEER OF RECORD<br>PH: 251-219-6089<br>EMAIL: WTSEALY@PSEDESIGNS.COM | MEP GREEN DESIGN & BUILD, PLLC<br>17047 EL CAMINO REAL, SUITE 211<br>HOUSTON, TX 77058<br>CONTACT:<br>DUNG VU<br>PME ENGINEER<br>PH: 281-786-1195<br>EMAIL:<br>PME ENGINE      | ID438       INTERIOR ELEVATIONS - ROOM #8         ID459       INTERIOR ELEVATIONS - ROOM #10         ID460       INTERIOR ELEVATIONS - ROOM #10         ID461       INTERIOR ELEVATIONS - ROOM #11         ID462       INTERIOR ELEVATIONS - ROOM #11         ID463       INTERIOR ELEVATIONS - ROOM #11         ID464       INTERIOR ELEVATIONS - ROOM #13         ID466       INTERIOR ELEVATIONS - ROOM #15         ID466       INTERIOR ELEVATIONS - ROOM #16         ID467       INTERIOR ELEVATIONS - ROOM #16         ID468       INTERIOR ELEVATIONS - ROOM #16         ID469       INTERIOR ELEVATIONS - ROOM #16         ID470.1       ENLARGED PLANS - PENTHOUSE SUITE RM #1         ID470.2       INTERIOR ELEVATIONS - PENTHOUSE SUITE RM #1         ID470.3       INTERIOR ELEVATIONS - PENTHOUSE SUITE RM #2         ID470.4       INTERIOR ELEVATIONS - PENTHOUSE SUITE RM #2         ID470.5       INTERIOR ELEVATIONS - PENTHOUSE SUITE RM #2         ID470.6       INTERIOR ELEVATIONS - ADA QR ROOM #15 - GUEST BATHROOM         ID472       INTERIOR ELEVATIONS - ADA KING ROOM #10 - GUEST BATHROOMS         ID473       INTERIOR ELEVATIONS - KING ROOM #11 - GUEST BATHROOMS         ID474       INTERIOR ELEVATIONS - KING ROOM #10 - GUEST BATHROOMS         ID475       INTERIOR ELEVATIONS                                                                                                                                                                                                                                                                                                                                                                                                                                                                                                                                                                                                                                                                                                                                                                                                    |