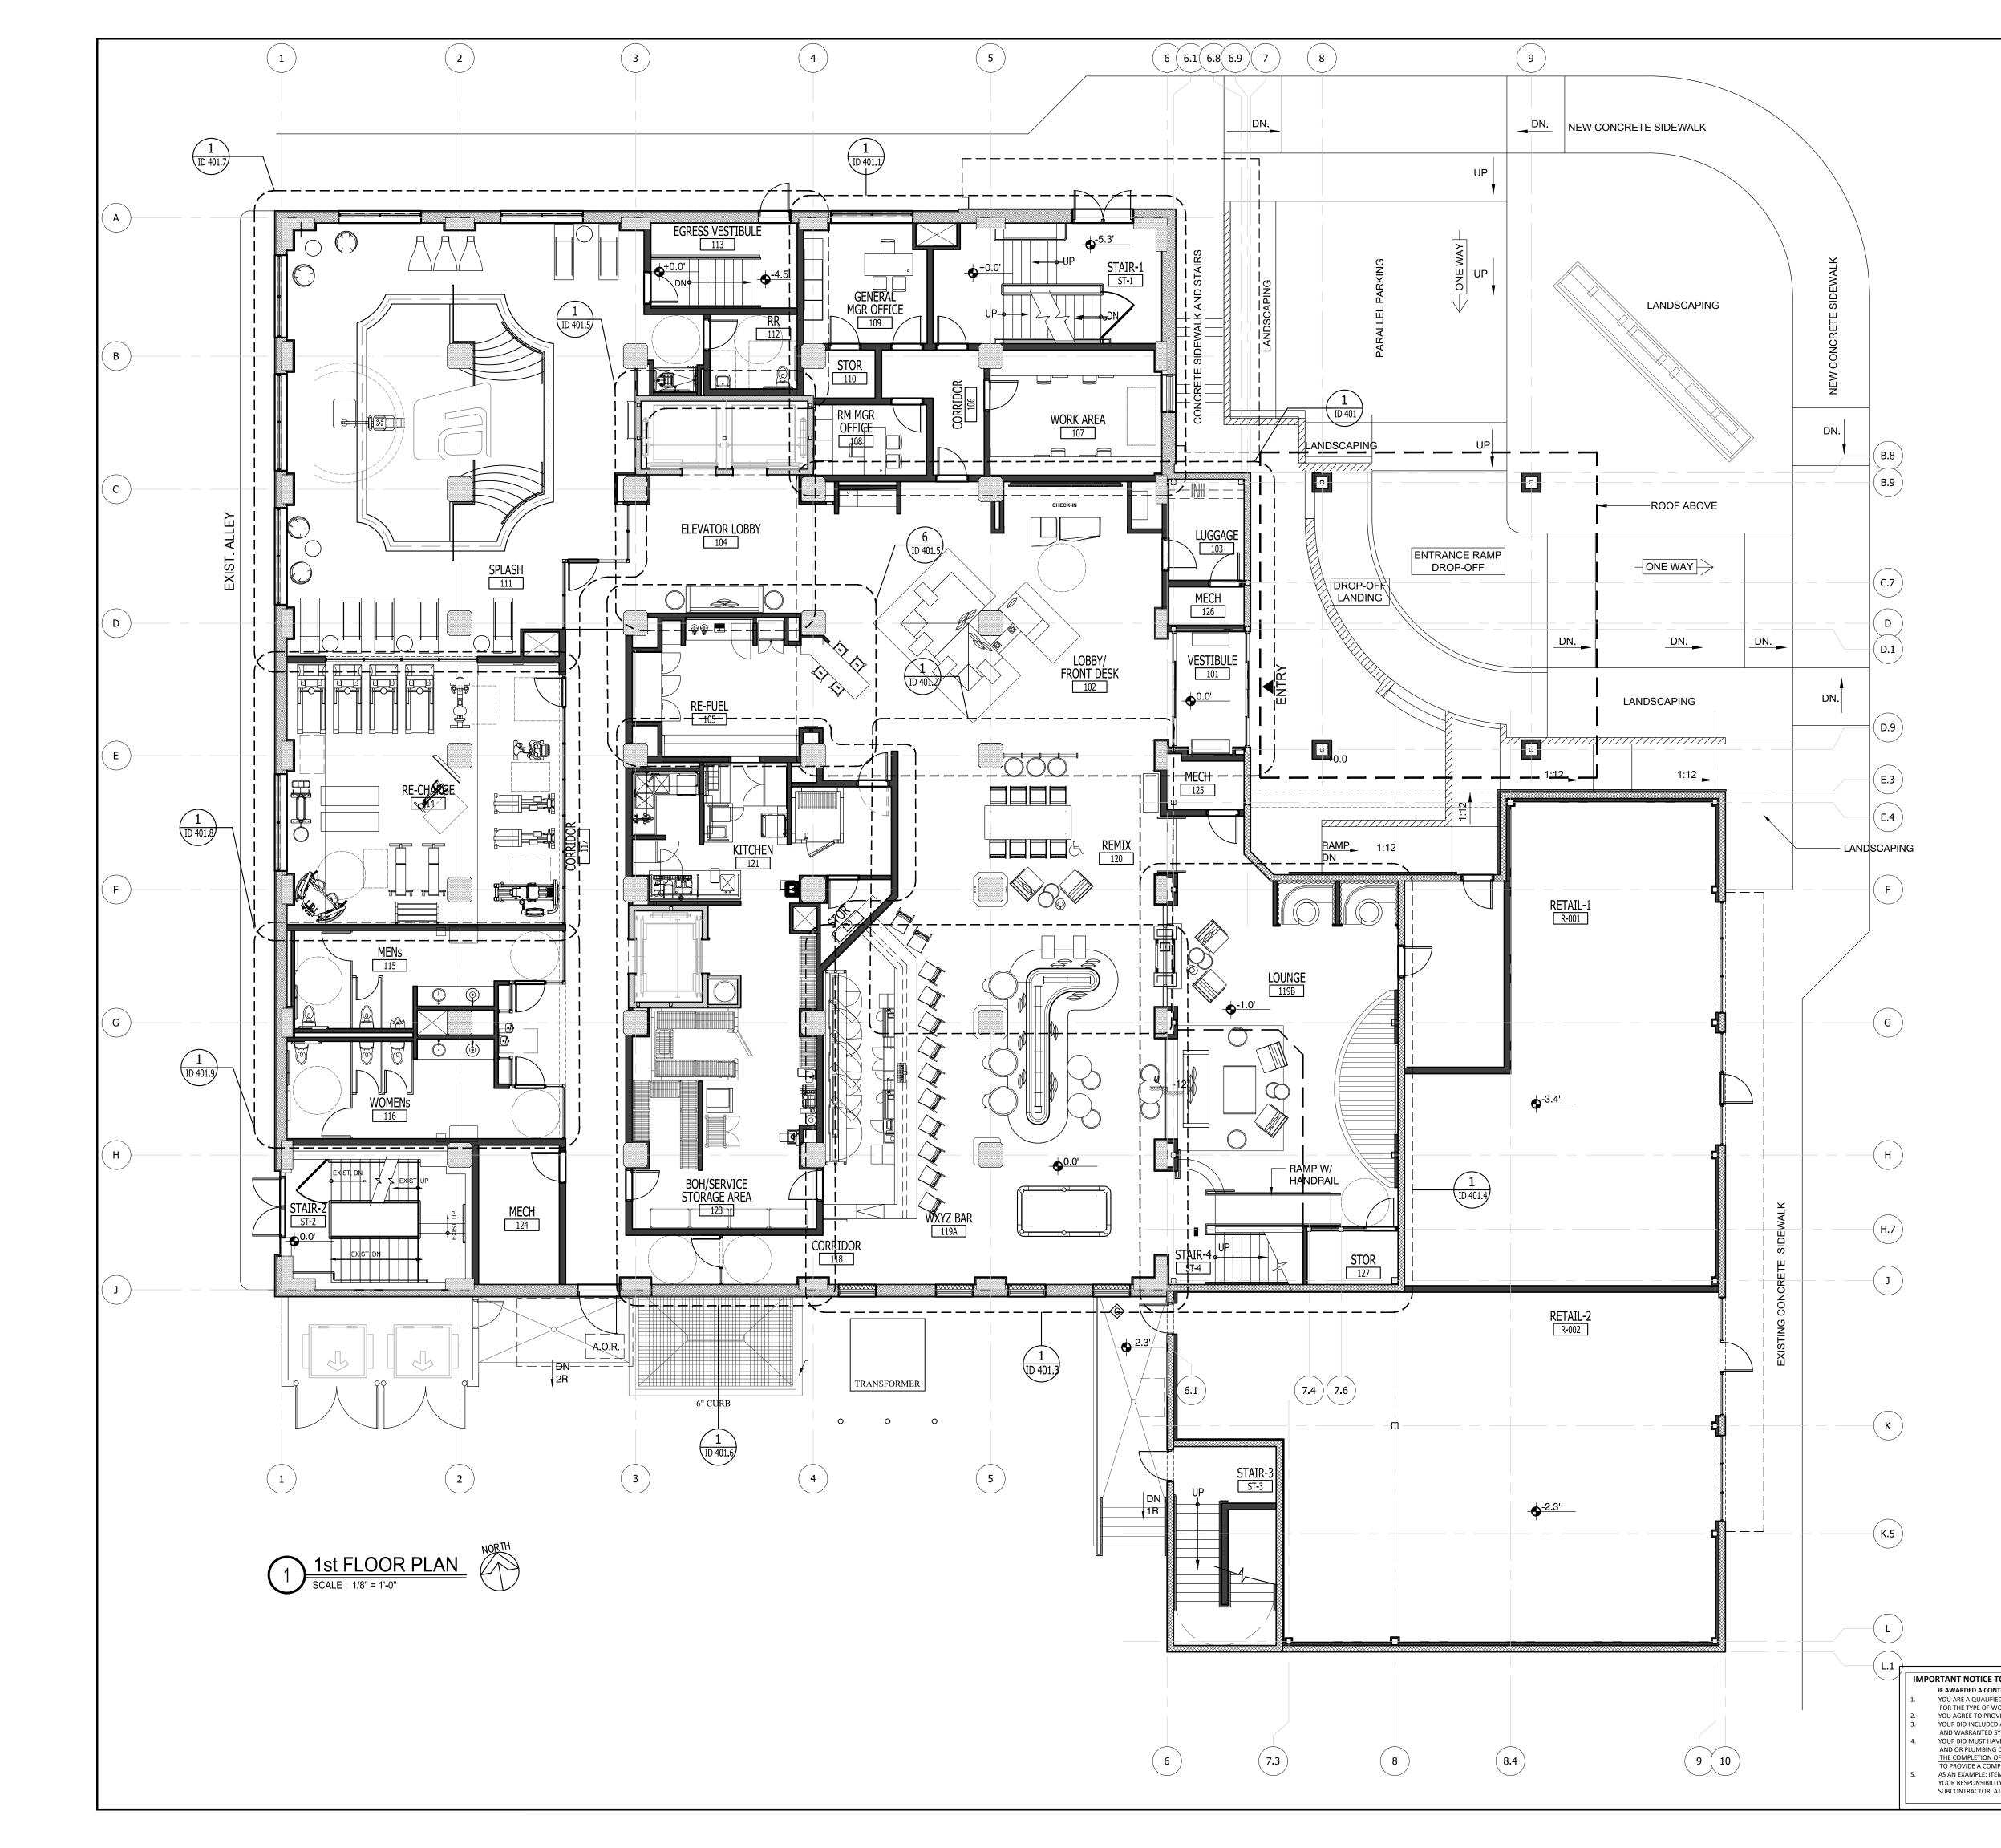

| INTERIOR DESIGN PACKAGE<br>ALOFT MEMPHIS D<br>161 JEFFERSON A<br>MEMPHIS, TENNE                                                                                        | VE.                                                                                                                                                                            | <image/> <image/>                                                                                                                                                                                                                                                                                                                                                                                                                                                                                                                                                                                                                                                                                                                                                                                                                                                                                                                                                                                                                                                                                                                                                                                                                                                                                                                                                                                                                                                                                                                                                                                                                                                                                                                                                                                                                                                                                                                                                                                                                                                                                                         |
|------------------------------------------------------------------------------------------------------------------------------------------------------------------------|--------------------------------------------------------------------------------------------------------------------------------------------------------------------------------|---------------------------------------------------------------------------------------------------------------------------------------------------------------------------------------------------------------------------------------------------------------------------------------------------------------------------------------------------------------------------------------------------------------------------------------------------------------------------------------------------------------------------------------------------------------------------------------------------------------------------------------------------------------------------------------------------------------------------------------------------------------------------------------------------------------------------------------------------------------------------------------------------------------------------------------------------------------------------------------------------------------------------------------------------------------------------------------------------------------------------------------------------------------------------------------------------------------------------------------------------------------------------------------------------------------------------------------------------------------------------------------------------------------------------------------------------------------------------------------------------------------------------------------------------------------------------------------------------------------------------------------------------------------------------------------------------------------------------------------------------------------------------------------------------------------------------------------------------------------------------------------------------------------------------------------------------------------------------------------------------------------------------------------------------------------------------------------------------------------------------|
| CRB HOTELS, LLC.<br>220 GOODMAN RD. EAST<br>SOUTHAVEN, MS 38671<br>CONTACT:<br>VIJAY VAGHELA<br>PH: 901-270-8544<br>EMAIL: vincevaghela@hotmail.com                    | JIJI CONSTRUCTION, LLC<br>208 POWER DRIVE<br>BATESVILLE, MS 38606<br>CONTACT:<br>JAY VAGHELA<br>PH: 901-830-4243<br>EMAIL: jaivirvaghela@hotmail.com                           | CONTRACTOR                                                                                                                                                                                                                                                                                                                                                                                                                                                                                                                                                                                                                                                                                                                                                                                                                                                                                                                                                                                                                                                                                                                                                                                                                                                                                                                                                                                                                                                                                                                                                                                                                                                                                                                                                                                                                                                                                                                                                                                                                                                                                                                |
| <section-header><text><text><text><text><text><text></text></text></text></text></text></text></section-header>                                                        | MWT ARCHITECTURE<br>5820 MAIN ST., SUITE 501<br>WILLIAMSVILLE, NY 14221<br>CONTACT:<br>PAUL HERENDEEN<br>PROJECT MANAGER<br>PH: 716-631-0600 EXT.121<br>EMAIL: paul@MWTUSA.COM | COVER     INTERIOR DESIGN DRAWINGS     ID100 SERVICE LEVEL FLOOR PLAN     ID100 SERVICE LEVEL FLOOR PLAN     ID101 151 FLOOR PLAN     ID101 151 FLOOR PLAN     ID102 2nd FLOOR PLAN     ID102 2nd FLOOR PLAN     ID103 TYPICAL GUEST ROOM FLOOR PLAN     ID104 SUITE LEVEL FLOOR PLAN     ID400 BASEMENT ENLARGED PLAN & ELEVATIONS     ID401 151 FLOOR ENLARGED PLAN & ELEVATIONS     ID401 151 FLOOR INTERIOR ELEVATIONS     ID401 21 51 FLOOR INTERIOR ELEVATIONS     ID401.2 151 FLOOR INTERIOR ELEVATIONS     ID401.3 151 FLOOR ENLARGED PLAN & ELEVATIONS     ID401.2 151 FLOOR INTERIOR ELEVATIONS     ID401.5 151 FLOOR ENLARGED PLAN & ELEVATIONS     ID401.5 151 FLOOR ENLARGED PLAN & ELEVATIONS     ID401.6 151 FLOOR ENLARGED PLAN & ELEVATIONS     ID401.6 151 FLOOR ENLARGED PLAN & ELEVATIONS     ID401.6 151 FLOOR ENLARGED PLAN & ELEVATIONS     ID401.8 151 FLOOR ENLARGED PLAN & ELEVATIONS     ID401.8 151 FLOOR ENLARGED PLAN & ELEVATIONS     ID401.8 151 FLOOR ENLARGED PLAN & ELEVATIONS     ID402.2 2nd FLOOR ENLARGED PLAN & ELEVATIONS     ID403.3 31 FLOOR ENLARGED PLAN & ELEVATIONS     ID403.3 151 FLOOR ENLARGED PLAN & ELEVATIONS     ID403.3 151 FLOOR ENLARGED PLAN & ELEVATIONS     ID403.1 2nd FLOOR ENLARGED PLAN & ELEVATIONS     ID403.3 151 FLOOR ENLARGED PLAN & ELEVATIONS     ID402.2 2nd FLOOR ENLARGED PLAN & ELEVATIONS     ID402.3 2nd FLOOR ENLARGED PLAN & ELEVATIONS     ID402.4 2nd FLOOR ENLARGED PLAN & ELEVATIONS     ID402.3 2nd FLOOR ENLARGED PLAN & ELEVATIONS     ID402.4 2nd FLOOR ENLARGED PLAN & ELEVATIONS     ID402.4 2nd FLOOR ENLARGED PLAN & ELEVATIONS     ID403 31 dFLOOR ENLARGED PLAN & ELEVATIONS     ID403 31 dFLOOR ENLARGED PLAN & ELEVATIONS     ID403 31 dFLOOR ENLARGED PLAN A ELEVATIONS     ID403 31 dFLOOR ENLARGED PLAN A ELEVATIONS     ID403 31 dFLOOR ENLARGED PLAN A ELEVATIONS     ID43 131 dh FLOOR ENLARGED PLAN A ELEVATIONS     ID43 131 dh FLOOR ENLARGED PLAN A T CORE     ID430 ROOM KEY PLAN     ID451 INTERIOR ELEVATIONS. ROOM #1     ID452 INTERIOR ELEVATIONS. ROOM #2     ID454 INTERIOR ELEVATIONS. ROOM #3     ID |
| PSE DESIGN<br>1000 HILLCREST RD. SUITE 110<br>MOBILE, AL 36695<br>contact:<br>WILLIAM SEALY<br>ENGINEER OF RECORD<br>PH: 251-219-6089<br>EMAIL: WTSEALY@PSEDESIGNS.COM | MEP GREEN DESIGN & BUILD, PLLC<br>17047 EL CAMINO REAL, SUITE 211<br>HOUSTON, TX 77058<br>CONTACT:<br>DUNG VU<br>PME ENGINEER<br>PH: 281-786-1195<br>EMAIL:<br>PME ENGINE      | ID438       INTERIOR ELEVATIONS - ROOM #8         ID459       INTERIOR ELEVATIONS - ROOM #10         ID460       INTERIOR ELEVATIONS - ROOM #10         ID461       INTERIOR ELEVATIONS - ROOM #11         ID462       INTERIOR ELEVATIONS - ROOM #11         ID463       INTERIOR ELEVATIONS - ROOM #11         ID464       INTERIOR ELEVATIONS - ROOM #13         ID466       INTERIOR ELEVATIONS - ROOM #15         ID466       INTERIOR ELEVATIONS - ROOM #16         ID467       INTERIOR ELEVATIONS - ROOM #16         ID468       INTERIOR ELEVATIONS - ROOM #16         ID469       INTERIOR ELEVATIONS - ROOM #16         ID470.1       ENLARGED PLANS - PENTHOUSE SUITE RM #1         ID470.2       INTERIOR ELEVATIONS - PENTHOUSE SUITE RM #1         ID470.3       INTERIOR ELEVATIONS - PENTHOUSE SUITE RM #2         ID470.4       INTERIOR ELEVATIONS - PENTHOUSE SUITE RM #2         ID470.5       INTERIOR ELEVATIONS - PENTHOUSE SUITE RM #2         ID470.6       INTERIOR ELEVATIONS - ADA QR ROOM #15 - GUEST BATHROOM         ID472       INTERIOR ELEVATIONS - ADA KING ROOM #10 - GUEST BATHROOMS         ID473       INTERIOR ELEVATIONS - KING ROOM #11 - GUEST BATHROOMS         ID474       INTERIOR ELEVATIONS - KING ROOM #10 - GUEST BATHROOMS         ID475       INTERIOR ELEVATIONS                                                                                                                                                                                                                                                                                                                                                                                                                                                                                                                                                                                                                                                                                                                                                                                                    |