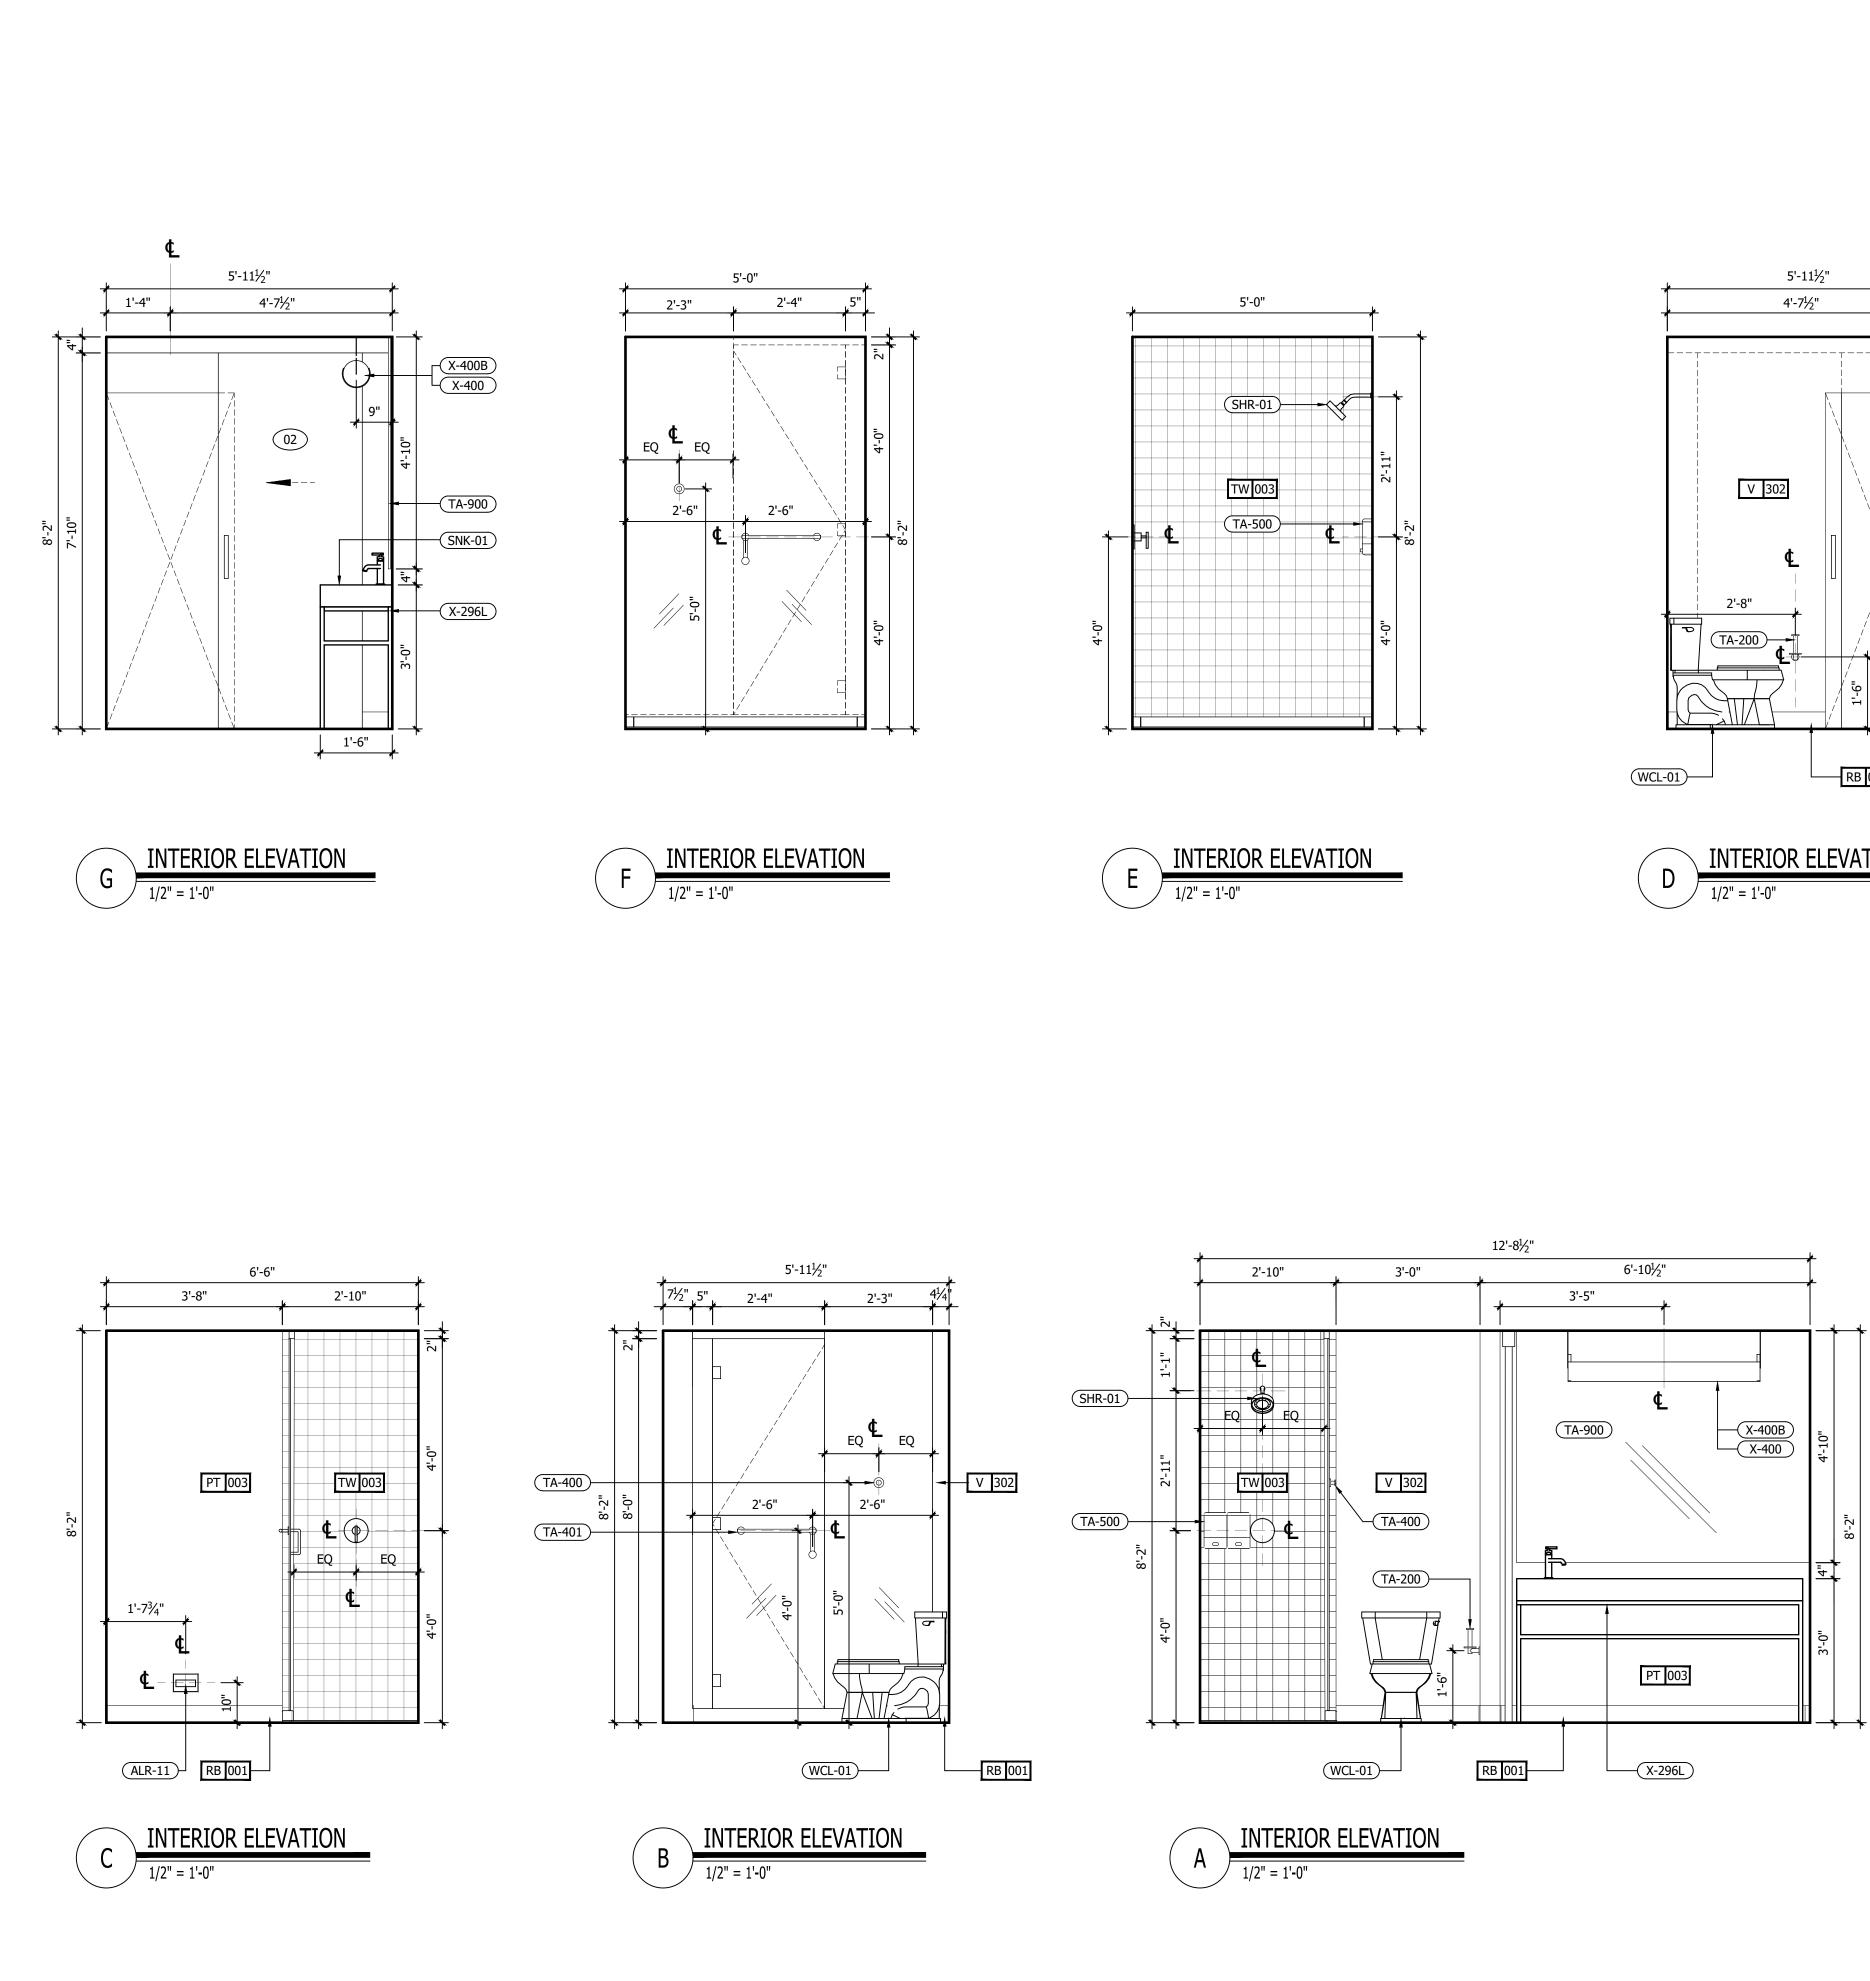

| INTERIOR DESIGN PACKAGE<br>ALOFT MEMPHIS D<br>161 JEFFERSON A<br>MEMPHIS, TENNE                                                                                        | VE.                                                                                                                                                                            | <image/> <image/>                                                                                                                                                                                                                                                                                                                                                                                                                                                                                                                                                                                                                                                                                                                                                                                                                                                                                                                                                                                                                                                                                                                                                                                                                                                                                                                                                                                                                                                                                                                                                                                                                                                                                                                                                                                                                                                                                                                                                                                                                                                                                                         |
|------------------------------------------------------------------------------------------------------------------------------------------------------------------------|--------------------------------------------------------------------------------------------------------------------------------------------------------------------------------|---------------------------------------------------------------------------------------------------------------------------------------------------------------------------------------------------------------------------------------------------------------------------------------------------------------------------------------------------------------------------------------------------------------------------------------------------------------------------------------------------------------------------------------------------------------------------------------------------------------------------------------------------------------------------------------------------------------------------------------------------------------------------------------------------------------------------------------------------------------------------------------------------------------------------------------------------------------------------------------------------------------------------------------------------------------------------------------------------------------------------------------------------------------------------------------------------------------------------------------------------------------------------------------------------------------------------------------------------------------------------------------------------------------------------------------------------------------------------------------------------------------------------------------------------------------------------------------------------------------------------------------------------------------------------------------------------------------------------------------------------------------------------------------------------------------------------------------------------------------------------------------------------------------------------------------------------------------------------------------------------------------------------------------------------------------------------------------------------------------------------|
| CRB HOTELS, LLC.<br>220 GOODMAN RD. EAST<br>SOUTHAVEN, MS 38671<br>CONTACT:<br>VIJAY VAGHELA<br>PH: 901-270-8544<br>EMAIL: vincevaghela@hotmail.com                    | JIJI CONSTRUCTION, LLC<br>208 POWER DRIVE<br>BATESVILLE, MS 38606<br>CONTACT:<br>JAY VAGHELA<br>PH: 901-830-4243<br>EMAIL: jaivirvaghela@hotmail.com                           | CONTRACTOR                                                                                                                                                                                                                                                                                                                                                                                                                                                                                                                                                                                                                                                                                                                                                                                                                                                                                                                                                                                                                                                                                                                                                                                                                                                                                                                                                                                                                                                                                                                                                                                                                                                                                                                                                                                                                                                                                                                                                                                                                                                                                                                |
| <section-header><text><text><text><text><text><text></text></text></text></text></text></text></section-header>                                                        | MWT ARCHITECTURE<br>5820 MAIN ST., SUITE 501<br>WILLIAMSVILLE, NY 14221<br>CONTACT:<br>PAUL HERENDEEN<br>PROJECT MANAGER<br>PH: 716-631-0600 EXT.121<br>EMAIL: paul@MWTUSA.COM | COVER     INTERIOR DESIGN DRAWINGS     ID100 SERVICE LEVEL FLOOR PLAN     ID100 SERVICE LEVEL FLOOR PLAN     ID101 151 FLOOR PLAN     ID101 151 FLOOR PLAN     ID102 2nd FLOOR PLAN     ID102 2nd FLOOR PLAN     ID103 TYPICAL GUEST ROOM FLOOR PLAN     ID104 SUITE LEVEL FLOOR PLAN     ID400 BASEMENT ENLARGED PLAN & ELEVATIONS     ID401 151 FLOOR ENLARGED PLAN & ELEVATIONS     ID401 151 FLOOR INTERIOR ELEVATIONS     ID401 21 51 FLOOR INTERIOR ELEVATIONS     ID401.2 151 FLOOR INTERIOR ELEVATIONS     ID401.3 151 FLOOR ENLARGED PLAN & ELEVATIONS     ID401.2 151 FLOOR INTERIOR ELEVATIONS     ID401.5 151 FLOOR ENLARGED PLAN & ELEVATIONS     ID401.5 151 FLOOR ENLARGED PLAN & ELEVATIONS     ID401.6 151 FLOOR ENLARGED PLAN & ELEVATIONS     ID401.6 151 FLOOR ENLARGED PLAN & ELEVATIONS     ID401.6 151 FLOOR ENLARGED PLAN & ELEVATIONS     ID401.8 151 FLOOR ENLARGED PLAN & ELEVATIONS     ID401.8 151 FLOOR ENLARGED PLAN & ELEVATIONS     ID401.8 151 FLOOR ENLARGED PLAN & ELEVATIONS     ID402.2 2nd FLOOR ENLARGED PLAN & ELEVATIONS     ID403.3 31 FLOOR ENLARGED PLAN & ELEVATIONS     ID403.3 151 FLOOR ENLARGED PLAN & ELEVATIONS     ID403.3 151 FLOOR ENLARGED PLAN & ELEVATIONS     ID403.1 2nd FLOOR ENLARGED PLAN & ELEVATIONS     ID403.3 151 FLOOR ENLARGED PLAN & ELEVATIONS     ID402.2 2nd FLOOR ENLARGED PLAN & ELEVATIONS     ID402.3 2nd FLOOR ENLARGED PLAN & ELEVATIONS     ID402.4 2nd FLOOR ENLARGED PLAN & ELEVATIONS     ID402.3 2nd FLOOR ENLARGED PLAN & ELEVATIONS     ID402.4 2nd FLOOR ENLARGED PLAN & ELEVATIONS     ID402.4 2nd FLOOR ENLARGED PLAN & ELEVATIONS     ID403 31 dFLOOR ENLARGED PLAN & ELEVATIONS     ID403 31 dFLOOR ENLARGED PLAN & ELEVATIONS     ID403 31 dFLOOR ENLARGED PLAN A ELEVATIONS     ID403 31 dFLOOR ENLARGED PLAN A ELEVATIONS     ID403 31 dFLOOR ENLARGED PLAN A ELEVATIONS     ID43 131 dh FLOOR ENLARGED PLAN A ELEVATIONS     ID43 131 dh FLOOR ENLARGED PLAN A T CORE     ID430 ROOM KEY PLAN     ID451 INTERIOR ELEVATIONS. ROOM #1     ID452 INTERIOR ELEVATIONS. ROOM #2     ID454 INTERIOR ELEVATIONS. ROOM #3     ID |
| PSE DESIGN<br>1000 HILLCREST RD. SUITE 110<br>MOBILE, AL 36695<br>contact:<br>WILLIAM SEALY<br>ENGINEER OF RECORD<br>PH: 251-219-6089<br>EMAIL: WTSEALY@PSEDESIGNS.COM | MEP GREEN DESIGN & BUILD, PLLC<br>17047 EL CAMINO REAL, SUITE 211<br>HOUSTON, TX 77058<br>CONTACT:<br>DUNG VU<br>PME ENGINEER<br>PH: 281-786-1195<br>EMAIL:<br>PME ENGINE      | ID438       INTERIOR ELEVATIONS - ROOM #8         ID459       INTERIOR ELEVATIONS - ROOM #10         ID460       INTERIOR ELEVATIONS - ROOM #10         ID461       INTERIOR ELEVATIONS - ROOM #11         ID462       INTERIOR ELEVATIONS - ROOM #11         ID463       INTERIOR ELEVATIONS - ROOM #11         ID464       INTERIOR ELEVATIONS - ROOM #13         ID466       INTERIOR ELEVATIONS - ROOM #15         ID466       INTERIOR ELEVATIONS - ROOM #16         ID467       INTERIOR ELEVATIONS - ROOM #16         ID468       INTERIOR ELEVATIONS - ROOM #16         ID469       INTERIOR ELEVATIONS - ROOM #16         ID470.1       ENLARGED PLANS - PENTHOUSE SUITE RM #1         ID470.2       INTERIOR ELEVATIONS - PENTHOUSE SUITE RM #1         ID470.3       INTERIOR ELEVATIONS - PENTHOUSE SUITE RM #2         ID470.4       INTERIOR ELEVATIONS - PENTHOUSE SUITE RM #2         ID470.5       INTERIOR ELEVATIONS - PENTHOUSE SUITE RM #2         ID470.6       INTERIOR ELEVATIONS - ADA QR ROOM #15 - GUEST BATHROOM         ID472       INTERIOR ELEVATIONS - ADA KING ROOM #10 - GUEST BATHROOMS         ID473       INTERIOR ELEVATIONS - KING ROOM #11 - GUEST BATHROOMS         ID474       INTERIOR ELEVATIONS - KING ROOM #10 - GUEST BATHROOMS         ID475       INTERIOR ELEVATIONS                                                                                                                                                                                                                                                                                                                                                                                                                                                                                                                                                                                                                                                                                                                                                                                                    |