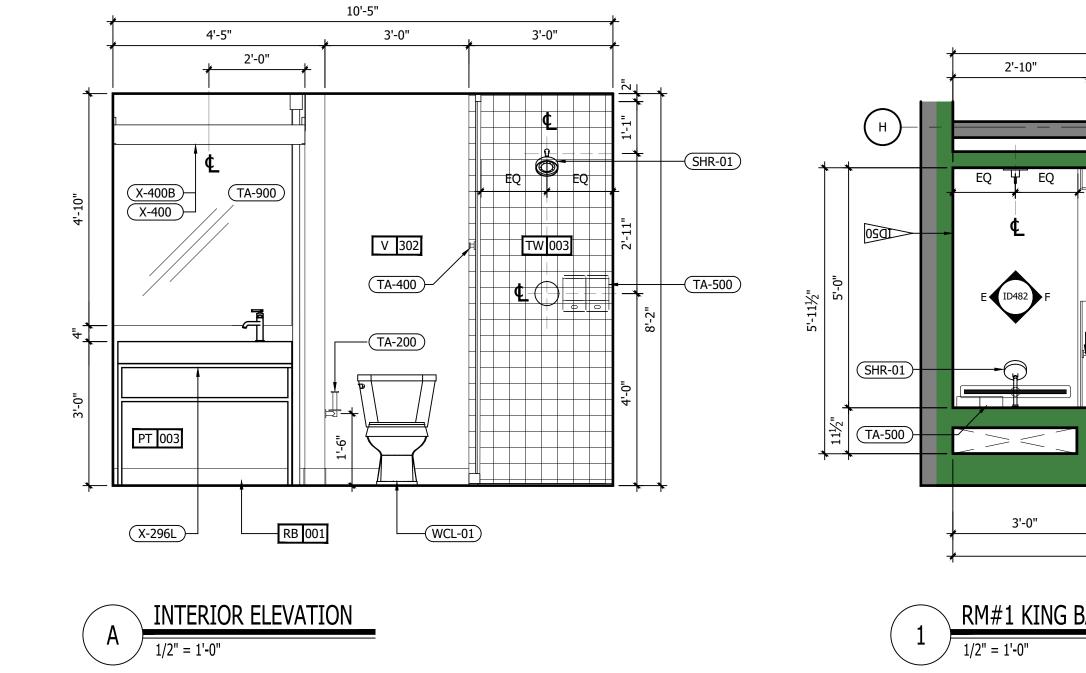

| 8                                        |      |







-(TA-400) --(TA-401)

|                                                                                                                   | REFERENCE NOTES                                                                                                                                                                                                                                                                  | NO      |                                                       | DATE                                        | BY                 |
|-------------------------------------------------------------------------------------------------------------------|-------------------------------------------------------------------------------------------------------------------------------------