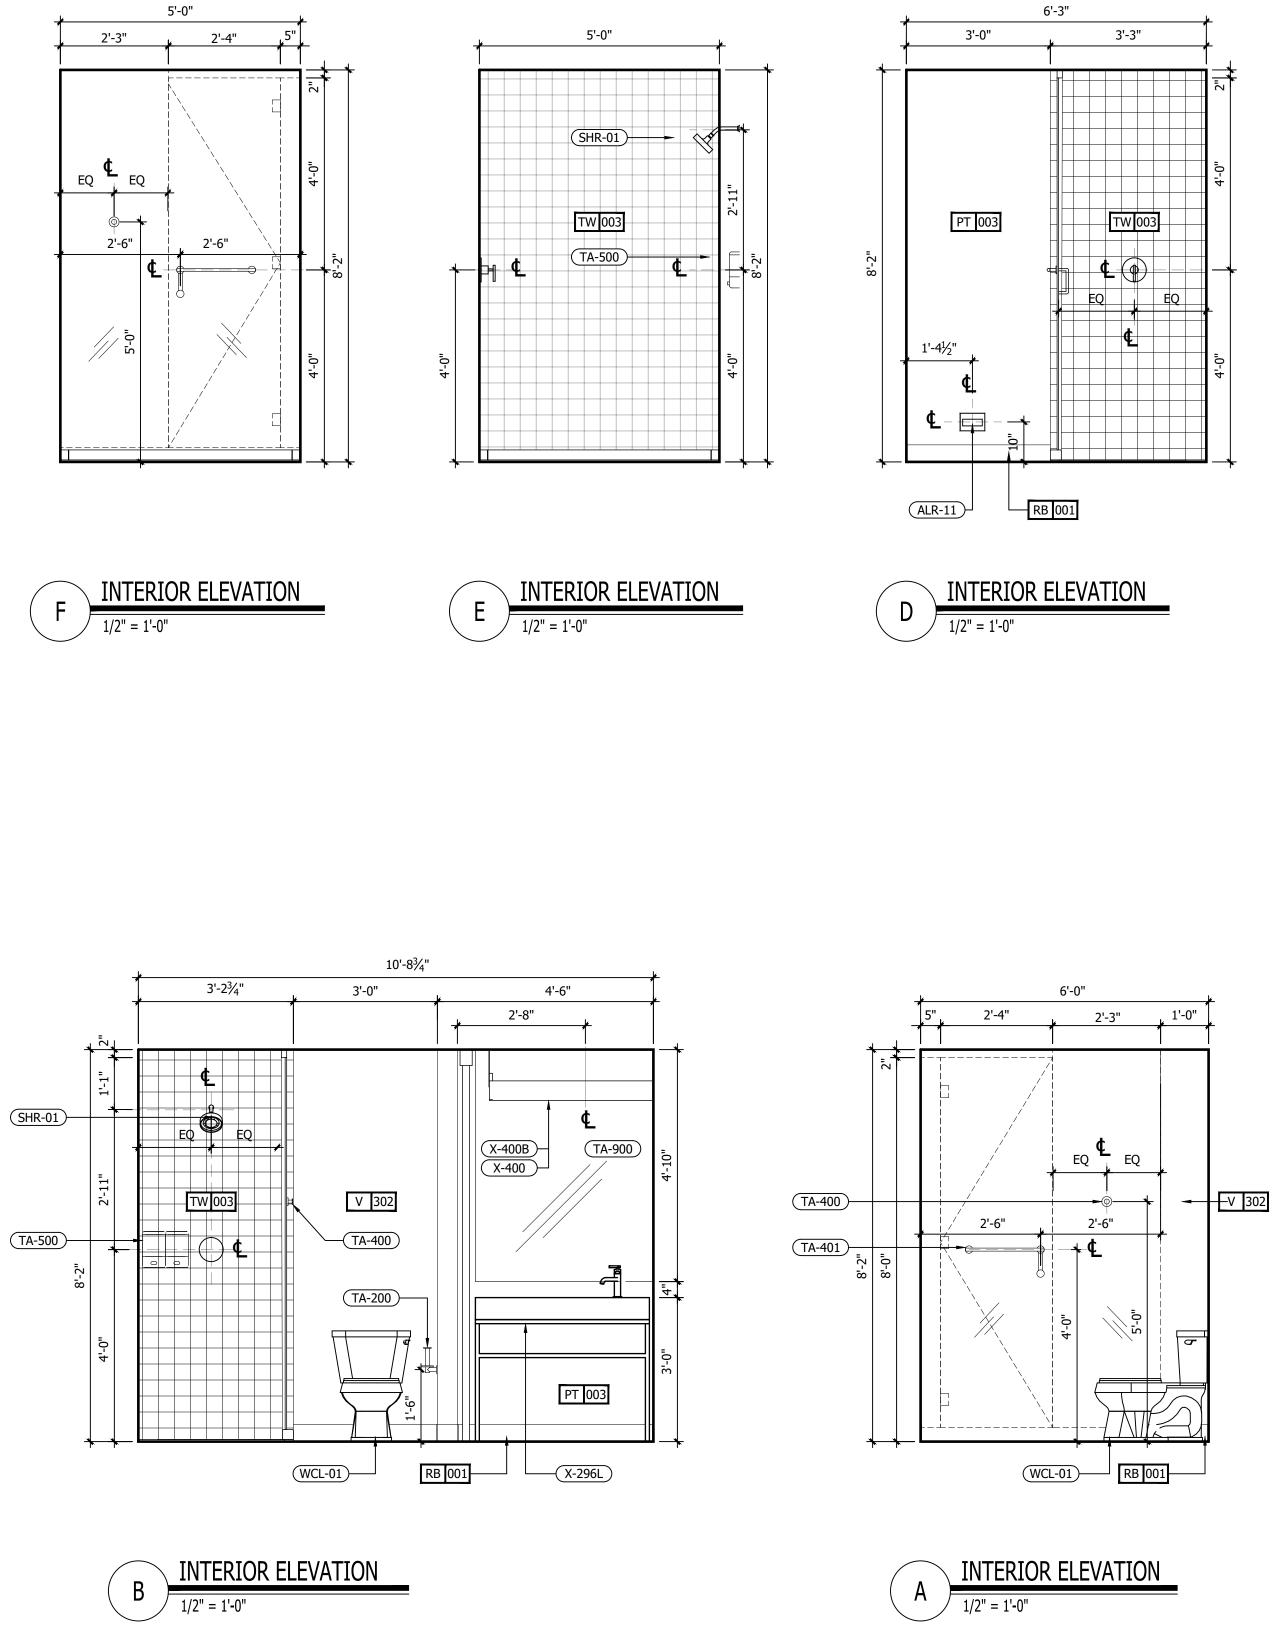

| INTERIOR DESIGN PACKAGE<br>ALOFT MEMPHIS D<br>161 JEFFERSON A<br>MEMPHIS, TENNE                                                                                        | VE.                                                                                                                                                                            | <image/> <image/>                                                                                                                                                                                                                                                                                                                                                                                                                                                                                                                                                                                                                                                                                                                                                                                                                                                                                                                                                                                                                                                                                                                                                                                                                                                                                                                                                                                                                                                                                                                                                                                                                                                                                                                                                                                                                                                                                                                                                                                                                                                                                                         |
|------------------------------------------------------------------------------------------------------------------------------------------------------------------------|--------------------------------------------------------------------------------------------------------------------------------------------------------------------------------|---------------------------------------------------------------------------------------------------------------------------------------------------------------------------------------------------------------------------------------------------------------------------------------------------------------------------------------------------------------------------------------------------------------------------------------------------------------------------------------------------------------------------------------------------------------------------------------------------------------------------------------------------------------------------------------------------------------------------------------------------------------------------------------------------------------------------------------------------------------------------------------------------------------------------------------------------------------------------------------------------------------------------------------------------------------------------------------------------------------------------------------------------------------------------------------------------------------------------------------------------------------------------------------------------------------------------------------------------------------------------------------------------------------------------------------------------------------------------------------------------------------------------------------------------------------------------------------------------------------------------------------------------------------------------------------------------------------------------------------------------------------------------------------------------------------------------------------------------------------------------------------------------------------------------------------------------------------------------------------------------------------------------------------------------------------------------------------------------------------------------|
| CRB HOTELS, LLC.<br>220 GOODMAN RD. EAST<br>SOUTHAVEN, MS 38671<br>CONTACT:<br>VIJAY VAGHELA<br>PH: 901-270-8544<br>EMAIL: vincevaghela@hotmail.com                    | JIJI CONSTRUCTION, LLC<br>208 POWER DRIVE<br>BATESVILLE, MS 38606<br>CONTACT:<br>JAY VAGHELA<br>PH: 901-830-4243<br>EMAIL: jaivirvaghela@hotmail.com                           | CONTRACTOR                                                                                                                                                                                                                                                                                                                                                                                                                                                                                                                                                                                                                                                                                                                                                                                                                                                                                                                                                                                                                                                                                                                                                                                                                                                                                                                                                                                                                                                                                                                                                                                                                                                                                                                                                                                                                                                                                                                                                                                                                                                                                                                |
| <section-header><text><text><text><text><text><text></text></text></text></text></text></text></section-header>                                                        | MWT ARCHITECTURE<br>5820 MAIN ST., SUITE 501<br>WILLIAMSVILLE, NY 14221<br>CONTACT:<br>PAUL HERENDEEN<br>PROJECT MANAGER<br>PH: 716-631-0600 EXT.121<br>EMAIL: paul@MWTUSA.COM | COVER     INTERIOR DESIGN DRAWINGS     ID100 SERVICE LEVEL FLOOR PLAN     ID100 SERVICE LEVEL FLOOR PLAN     ID101 151 FLOOR PLAN     ID101 151 FLOOR PLAN     ID102 2nd FLOOR PLAN     ID102 2nd FLOOR PLAN     ID103 TYPICAL GUEST ROOM FLOOR PLAN     ID104 SUITE LEVEL FLOOR PLAN     ID400 BASEMENT ENLARGED PLAN & ELEVATIONS     ID401 151 FLOOR ENLARGED PLAN & ELEVATIONS     ID401 151 FLOOR INTERIOR ELEVATIONS     ID401 21 51 FLOOR INTERIOR ELEVATIONS     ID401.2 151 FLOOR INTERIOR ELEVATIONS     ID401.3 151 FLOOR ENLARGED PLAN & ELEVATIONS     ID401.2 151 FLOOR INTERIOR ELEVATIONS     ID401.5 151 FLOOR ENLARGED PLAN & ELEVATIONS     ID401.5 151 FLOOR ENLARGED PLAN & ELEVATIONS     ID401.6 151 FLOOR ENLARGED PLAN & ELEVATIONS     ID401.6 151 FLOOR ENLARGED PLAN & ELEVATIONS     ID401.6 151 FLOOR ENLARGED PLAN & ELEVATIONS     ID401.8 151 FLOOR ENLARGED PLAN & ELEVATIONS     ID401.8 151 FLOOR ENLARGED PLAN & ELEVATIONS     ID401.8 151 FLOOR ENLARGED PLAN & ELEVATIONS     ID402.2 2nd FLOOR ENLARGED PLAN & ELEVATIONS     ID403.3 31 FLOOR ENLARGED PLAN & ELEVATIONS     ID403.3 151 FLOOR ENLARGED PLAN & ELEVATIONS     ID403.3 151 FLOOR ENLARGED PLAN & ELEVATIONS     ID403.1 2nd FLOOR ENLARGED PLAN & ELEVATIONS     ID403.3 151 FLOOR ENLARGED PLAN & ELEVATIONS     ID402.2 2nd FLOOR ENLARGED PLAN & ELEVATIONS     ID402.3 2nd FLOOR ENLARGED PLAN & ELEVATIONS     ID402.4 2nd FLOOR ENLARGED PLAN & ELEVATIONS     ID402.3 2nd FLOOR ENLARGED PLAN & ELEVATIONS     ID402.4 2nd FLOOR ENLARGED PLAN & ELEVATIONS     ID402.4 2nd FLOOR ENLARGED PLAN & ELEVATIONS     ID403 31 dFLOOR ENLARGED PLAN & ELEVATIONS     ID403 31 dFLOOR ENLARGED PLAN & ELEVATIONS     ID403 31 dFLOOR ENLARGED PLAN A ELEVATIONS     ID403 31 dFLOOR ENLARGED PLAN A ELEVATIONS     ID403 31 dFLOOR ENLARGED PLAN A ELEVATIONS     ID43 131 dh FLOOR ENLARGED PLAN A ELEVATIONS     ID43 131 dh FLOOR ENLARGED PLAN A T CORE     ID430 ROOM KEY PLAN     ID451 INTERIOR ELEVATIONS. ROOM #1     ID452 INTERIOR ELEVATIONS. ROOM #2     ID454 INTERIOR ELEVATIONS. ROOM #3     ID |
| PSE DESIGN<br>1000 HILLCREST RD. SUITE 110<br>MOBILE, AL 36695<br>contact:<br>WILLIAM SEALY<br>ENGINEER OF RECORD<br>PH: 251-219-6089<br>EMAIL: WTSEALY@PSEDESIGNS.COM | MEP GREEN DESIGN & BUILD, PLLC<br>17047 EL CAMINO REAL, SUITE 211<br>HOUSTON, TX 77058<br>CONTACT:<br>DUNG VU<br>PME ENGINEER<br>PH: 281-786-1195<br>EMAIL:<br>PME ENGINE      | ID438       INTERIOR ELEVATIONS - ROOM #8         ID459       INTERIOR ELEVATIONS - ROOM #10         ID460       INTERIOR ELEVATIONS - ROOM #10         ID461       INTERIOR ELEVATIONS - ROOM #11         ID462       INTERIOR ELEVATIONS - ROOM #11         ID463       INTERIOR ELEVATIONS - ROOM #11         ID464       INTERIOR ELEVATIONS - ROOM #13         ID466       INTERIOR ELEVATIONS - ROOM #15         ID466       INTERIOR ELEVATIONS - ROOM #16         ID467       INTERIOR ELEVATIONS - ROOM #16         ID468       INTERIOR ELEVATIONS - ROOM #16         ID469       INTERIOR ELEVATIONS - ROOM #16         ID470.1       ENLARGED PLANS - PENTHOUSE SUITE RM #1         ID470.2       INTERIOR ELEVATIONS - PENTHOUSE SUITE RM #1         ID470.3       INTERIOR ELEVATIONS - PENTHOUSE SUITE RM #2         ID470.4       INTERIOR ELEVATIONS - PENTHOUSE SUITE RM #2         ID470.5       INTERIOR ELEVATIONS - PENTHOUSE SUITE RM #2         ID470.6       INTERIOR ELEVATIONS - ADA QR ROOM #15 - GUEST BATHROOM         ID472       INTERIOR ELEVATIONS - ADA KING ROOM #10 - GUEST BATHROOMS         ID473       INTERIOR ELEVATIONS - KING ROOM #11 - GUEST BATHROOMS         ID474       INTERIOR ELEVATIONS - KING ROOM #10 - GUEST BATHROOMS         ID475       INTERIOR ELEVATIONS                                                                                                                                                                                                                                                                                                                                                                                                                                                                                                                                                                                                                                                                                                                                                                                                    |