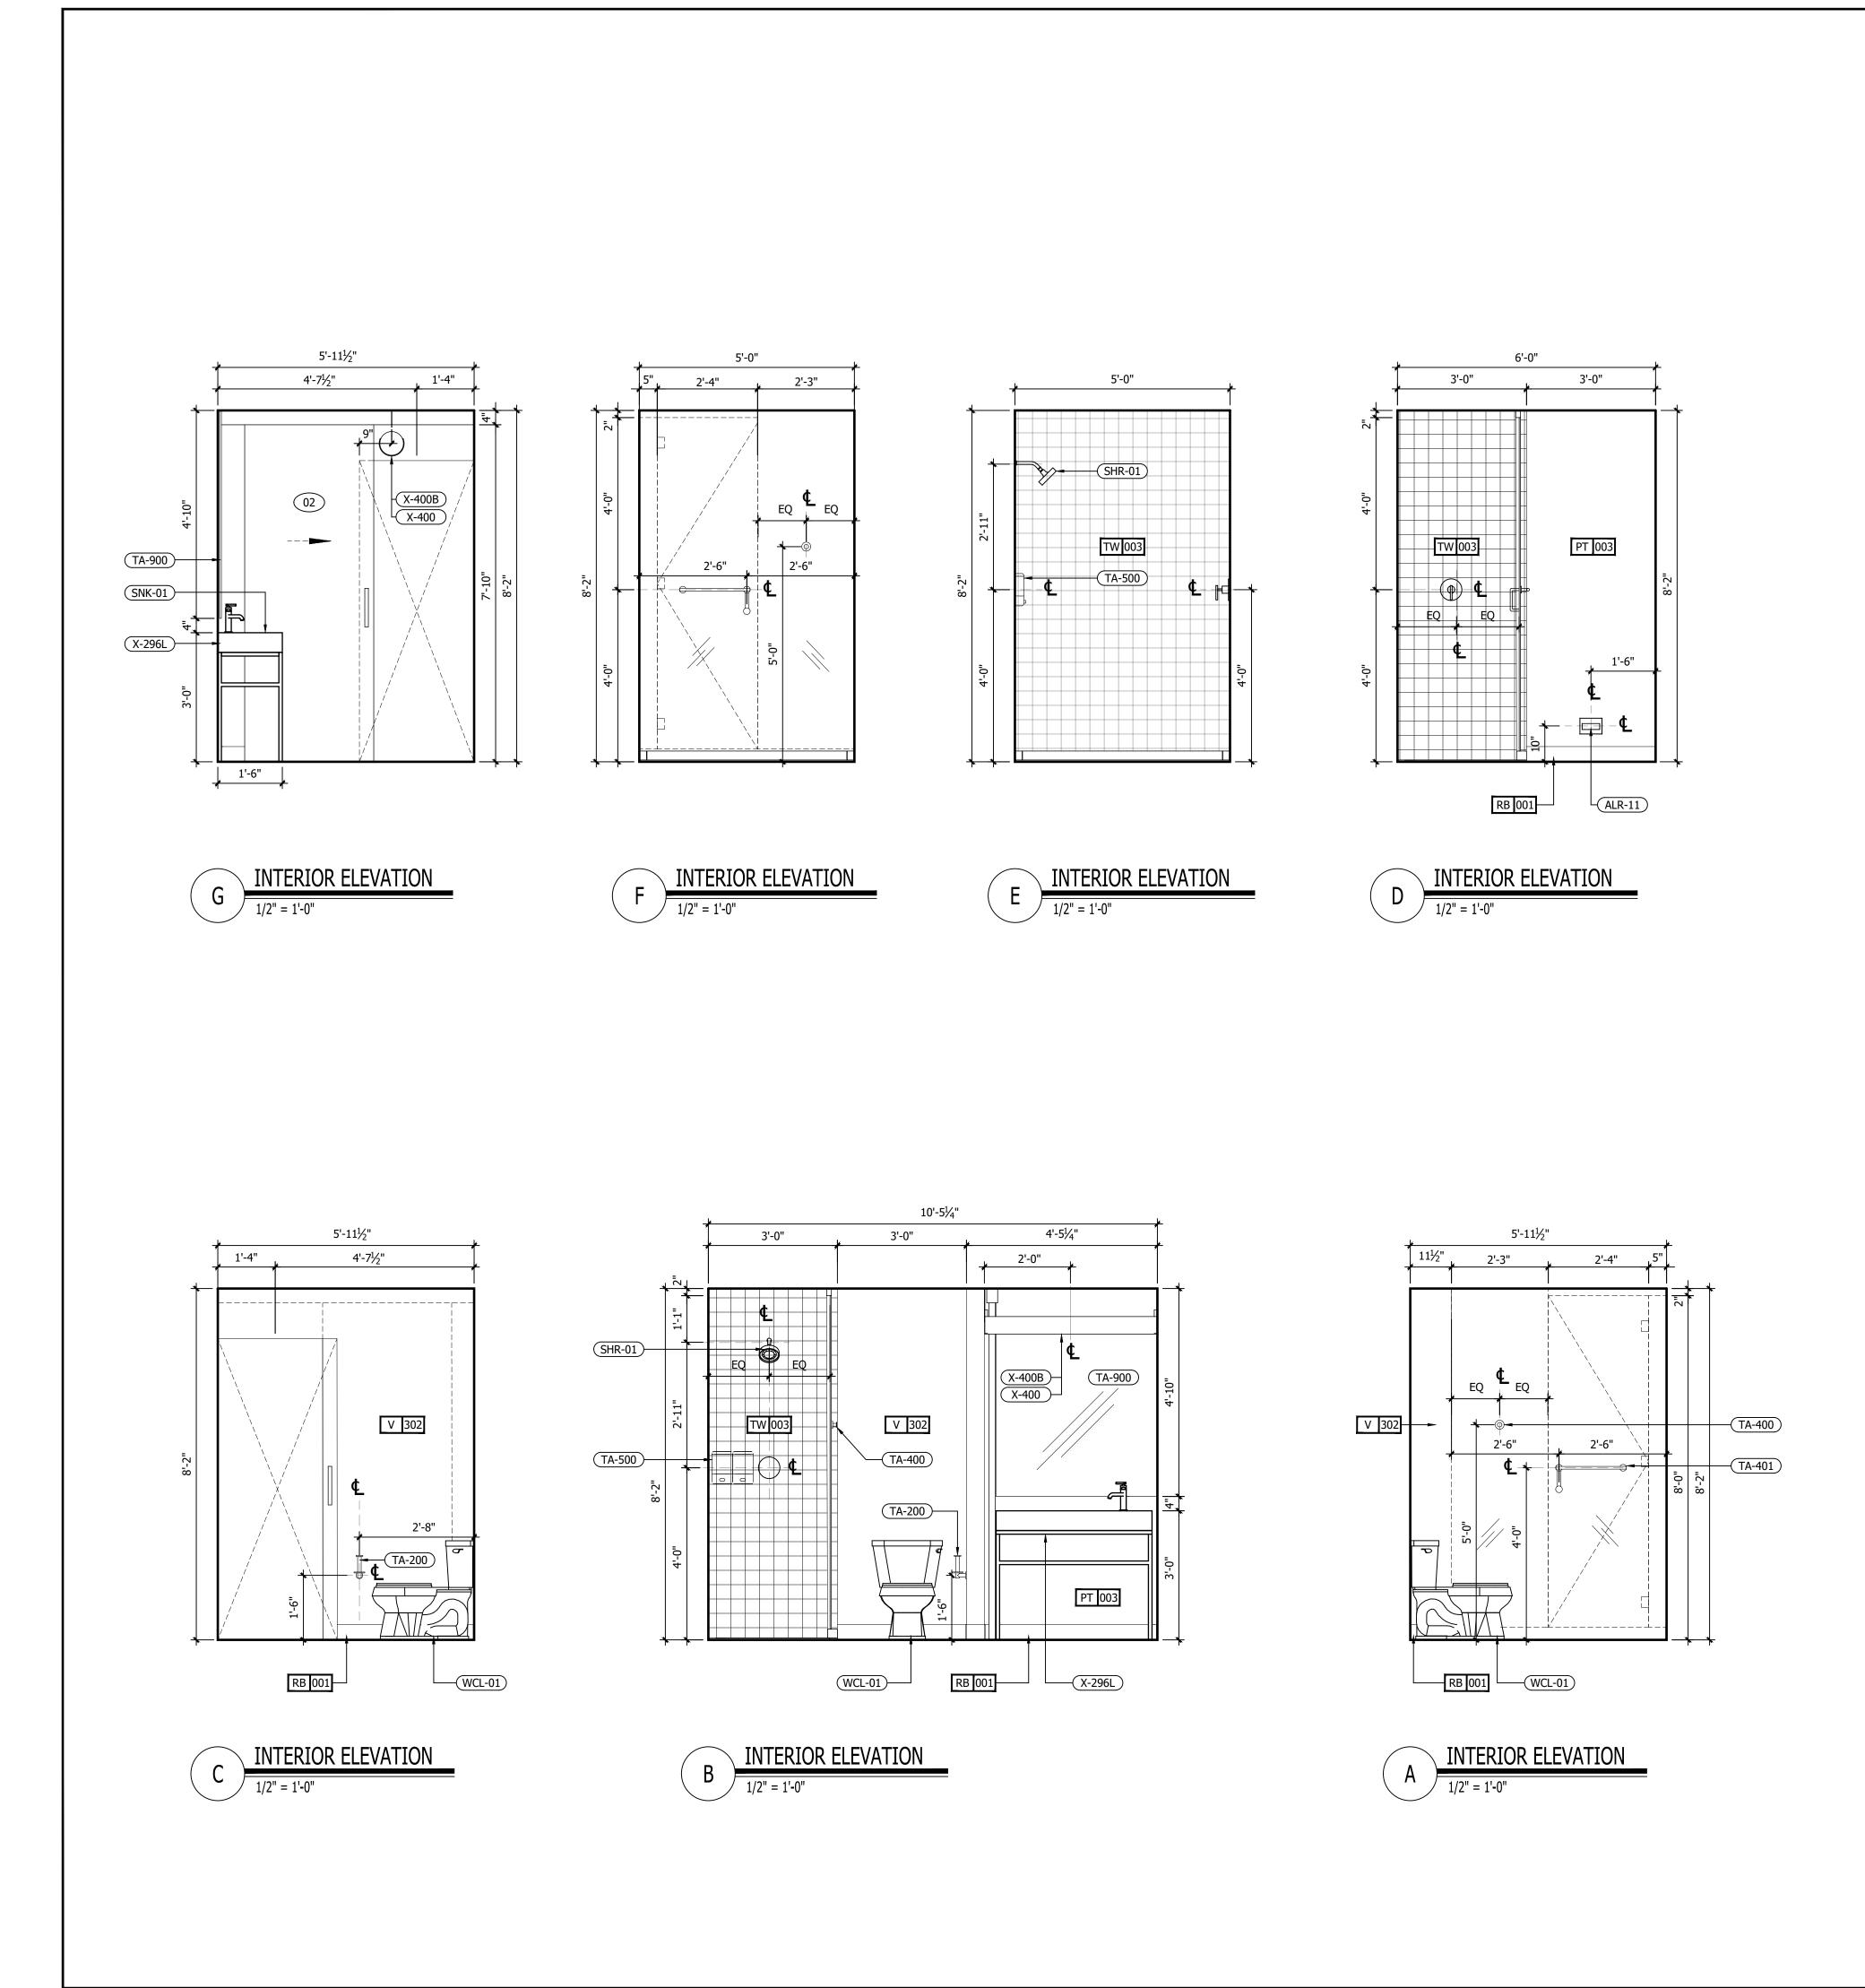

| INTERIOR DESIGN PACKAGE<br>ALOFT MEMPHIS D<br>161 JEFFERSON A<br>MEMPHIS, TENNE                                                                                        | VE.                                                                                                                                                                            | <image/> <image/>                                                                                                                                                                                                                                                                                                                                                                                                                                                                                                                                                                                                                                                                                                                                                                                                                                                                                                                                                                                                                                                                                                                                                                                                                                                                                                                                                                                                                                                                                                                                                                                                                                                                                                                                                                                                                                                                                                                                                                                                                                                                                                         |
|------------------------------------------------------------------------------------------------------------------------------------------------------------------------|--------------------------------------------------------------------------------------------------------------------------------------------------------------------------------|---------------------------------------------------------------------------------------------------------------------------------------------------------------------------------------------------------------------------------------------------------------------------------------------------------------------------------------------------------------------------------------------------------------------------------------------------------------------------------------------------------------------------------------------------------------------------------------------------------------------------------------------------------------------------------------------------------------------------------------------------------------------------------------------------------------------------------------------------------------------------------------------------------------------------------------------------------------------------------------------------------------------------------------------------------------------------------------------------------------------------------------------------------------------------------------------------------------------------------------------------------------------------------------------------------------------------------------------------------------------------------------------------------------------------------------------------------------------------------------------------------------------------------------------------------------------------------------------------------------------------------------------------------------------------------------------------------------------------------------------------------------------------------------------------------------------------------------------------------------------------------------------------------------------------------------------------------------------------------------------------------------------------------------------------------------------------------------------------------------------------|
| CRB HOTELS, LLC.<br>220 GOODMAN RD. EAST<br>SOUTHAVEN, MS 38671<br>CONTACT:<br>VIJAY VAGHELA<br>PH: 901-270-8544<br>EMAIL: vincevaghela@hotmail.com                    | JIJI CONSTRUCTION, LLC<br>208 POWER DRIVE<br>BATESVILLE, MS 38606<br>CONTACT:<br>JAY VAGHELA<br>PH: 901-830-4243<br>EMAIL: jaivirvaghela@hotmail.com                           | CONTRACTOR                                                                                                                                                                                                                                                                                                                                                                                                                                                                                                                                                                                                                                                                                                                                                                                                                                                                                                                                                                                                                                                                                                                                                                                                                                                                                                                                                                                                                                                                                                                                                                                                                                                                                                                                                                                                                                                                                                                                                                                                                                                                                                                |
| <section-header><text><text><text><text><text><text></text></text></text></text></text></text></section-header>                                                        | MWT ARCHITECTURE<br>5820 MAIN ST., SUITE 501<br>WILLIAMSVILLE, NY 14221<br>CONTACT:<br>PAUL HERENDEEN<br>PROJECT MANAGER<br>PH: 716-631-0600 EXT.121<br>EMAIL: paul@MWTUSA.COM | COVER     INTERIOR DESIGN DRAWINGS     ID100 SERVICE LEVEL FLOOR PLAN     ID100 SERVICE LEVEL FLOOR PLAN     ID101 151 FLOOR PLAN     ID101 151 FLOOR PLAN     ID102 2nd FLOOR PLAN     ID102 2nd FLOOR PLAN     ID103 TYPICAL GUEST ROOM FLOOR PLAN     ID104 SUITE LEVEL FLOOR PLAN     ID400 BASEMENT ENLARGED PLAN & ELEVATIONS     ID401 151 FLOOR ENLARGED PLAN & ELEVATIONS     ID401 151 FLOOR INTERIOR ELEVATIONS     ID401 21 51 FLOOR INTERIOR ELEVATIONS     ID401.2 151 FLOOR INTERIOR ELEVATIONS     ID401.3 151 FLOOR ENLARGED PLAN & ELEVATIONS     ID401.2 151 FLOOR INTERIOR ELEVATIONS     ID401.5 151 FLOOR ENLARGED PLAN & ELEVATIONS     ID401.5 151 FLOOR ENLARGED PLAN & ELEVATIONS     ID401.6 151 FLOOR ENLARGED PLAN & ELEVATIONS     ID401.6 151 FLOOR ENLARGED PLAN & ELEVATIONS     ID401.6 151 FLOOR ENLARGED PLAN & ELEVATIONS     ID401.8 151 FLOOR ENLARGED PLAN & ELEVATIONS     ID401.8 151 FLOOR ENLARGED PLAN & ELEVATIONS     ID401.8 151 FLOOR ENLARGED PLAN & ELEVATIONS     ID402.2 2nd FLOOR ENLARGED PLAN & ELEVATIONS     ID403.3 31 FLOOR ENLARGED PLAN & ELEVATIONS     ID403.3 151 FLOOR ENLARGED PLAN & ELEVATIONS     ID403.3 151 FLOOR ENLARGED PLAN & ELEVATIONS     ID403.1 2nd FLOOR ENLARGED PLAN & ELEVATIONS     ID403.3 151 FLOOR ENLARGED PLAN & ELEVATIONS     ID402.2 2nd FLOOR ENLARGED PLAN & ELEVATIONS     ID402.3 2nd FLOOR ENLARGED PLAN & ELEVATIONS     ID402.4 2nd FLOOR ENLARGED PLAN & ELEVATIONS     ID402.3 2nd FLOOR ENLARGED PLAN & ELEVATIONS     ID402.4 2nd FLOOR ENLARGED PLAN & ELEVATIONS     ID402.4 2nd FLOOR ENLARGED PLAN & ELEVATIONS     ID403 31 dFLOOR ENLARGED PLAN & ELEVATIONS     ID403 31 dFLOOR ENLARGED PLAN & ELEVATIONS     ID403 31 dFLOOR ENLARGED PLAN A ELEVATIONS     ID403 31 dFLOOR ENLARGED PLAN A ELEVATIONS     ID403 31 dFLOOR ENLARGED PLAN A ELEVATIONS     ID43 131 dh FLOOR ENLARGED PLAN A ELEVATIONS     ID43 131 dh FLOOR ENLARGED PLAN A T CORE     ID430 ROOM KEY PLAN     ID451 INTERIOR ELEVATIONS. ROOM #1     ID452 INTERIOR ELEVATIONS. ROOM #2     ID454 INTERIOR ELEVATIONS. ROOM #3     ID |
| PSE DESIGN<br>1000 HILLCREST RD. SUITE 110<br>MOBILE, AL 36695<br>contact:<br>WILLIAM SEALY<br>ENGINEER OF RECORD<br>PH: 251-219-6089<br>EMAIL: WTSEALY@PSEDESIGNS.COM | MEP GREEN DESIGN & BUILD, PLLC<br>17047 EL CAMINO REAL, SUITE 211<br>HOUSTON, TX 77058<br>CONTACT:<br>DUNG VU<br>PME ENGINEER<br>PH: 281-786-1195<br>EMAIL:<br>PME ENGINE      | ID438       INTERIOR ELEVATIONS - ROOM #8         ID459       INTERIOR ELEVATIONS - ROOM #10         ID460       INTERIOR ELEVATIONS - ROOM #10         ID461       INTERIOR ELEVATIONS - ROOM #11         ID462       INTERIOR ELEVATIONS - ROOM #11         ID463       INTERIOR ELEVATIONS - ROOM #11         ID464       INTERIOR ELEVATIONS - ROOM #13         ID466       INTERIOR ELEVATIONS - ROOM #15         ID466       INTERIOR ELEVATIONS - ROOM #16         ID467       INTERIOR ELEVATIONS - ROOM #16         ID468       INTERIOR ELEVATIONS - ROOM #16         ID469       INTERIOR ELEVATIONS - ROOM #16         ID470.1       ENLARGED PLANS - PENTHOUSE SUITE RM #1         ID470.2       INTERIOR ELEVATIONS - PENTHOUSE SUITE RM #1         ID470.3       INTERIOR ELEVATIONS - PENTHOUSE SUITE RM #2         ID470.4       INTERIOR ELEVATIONS - PENTHOUSE SUITE RM #2         ID470.5       INTERIOR ELEVATIONS - PENTHOUSE SUITE RM #2         ID470.6       INTERIOR ELEVATIONS - ADA QR ROOM #15 - GUEST BATHROOM         ID472       INTERIOR ELEVATIONS - ADA KING ROOM #10 - GUEST BATHROOMS         ID473       INTERIOR ELEVATIONS - KING ROOM #11 - GUEST BATHROOMS         ID474       INTERIOR ELEVATIONS - KING ROOM #10 - GUEST BATHROOMS         ID475       INTERIOR ELEVATIONS                                                                                                                                                                                                                                                                                                                                                                                                                                                                                                                                                                                                                                                                                                                                                                                                    |