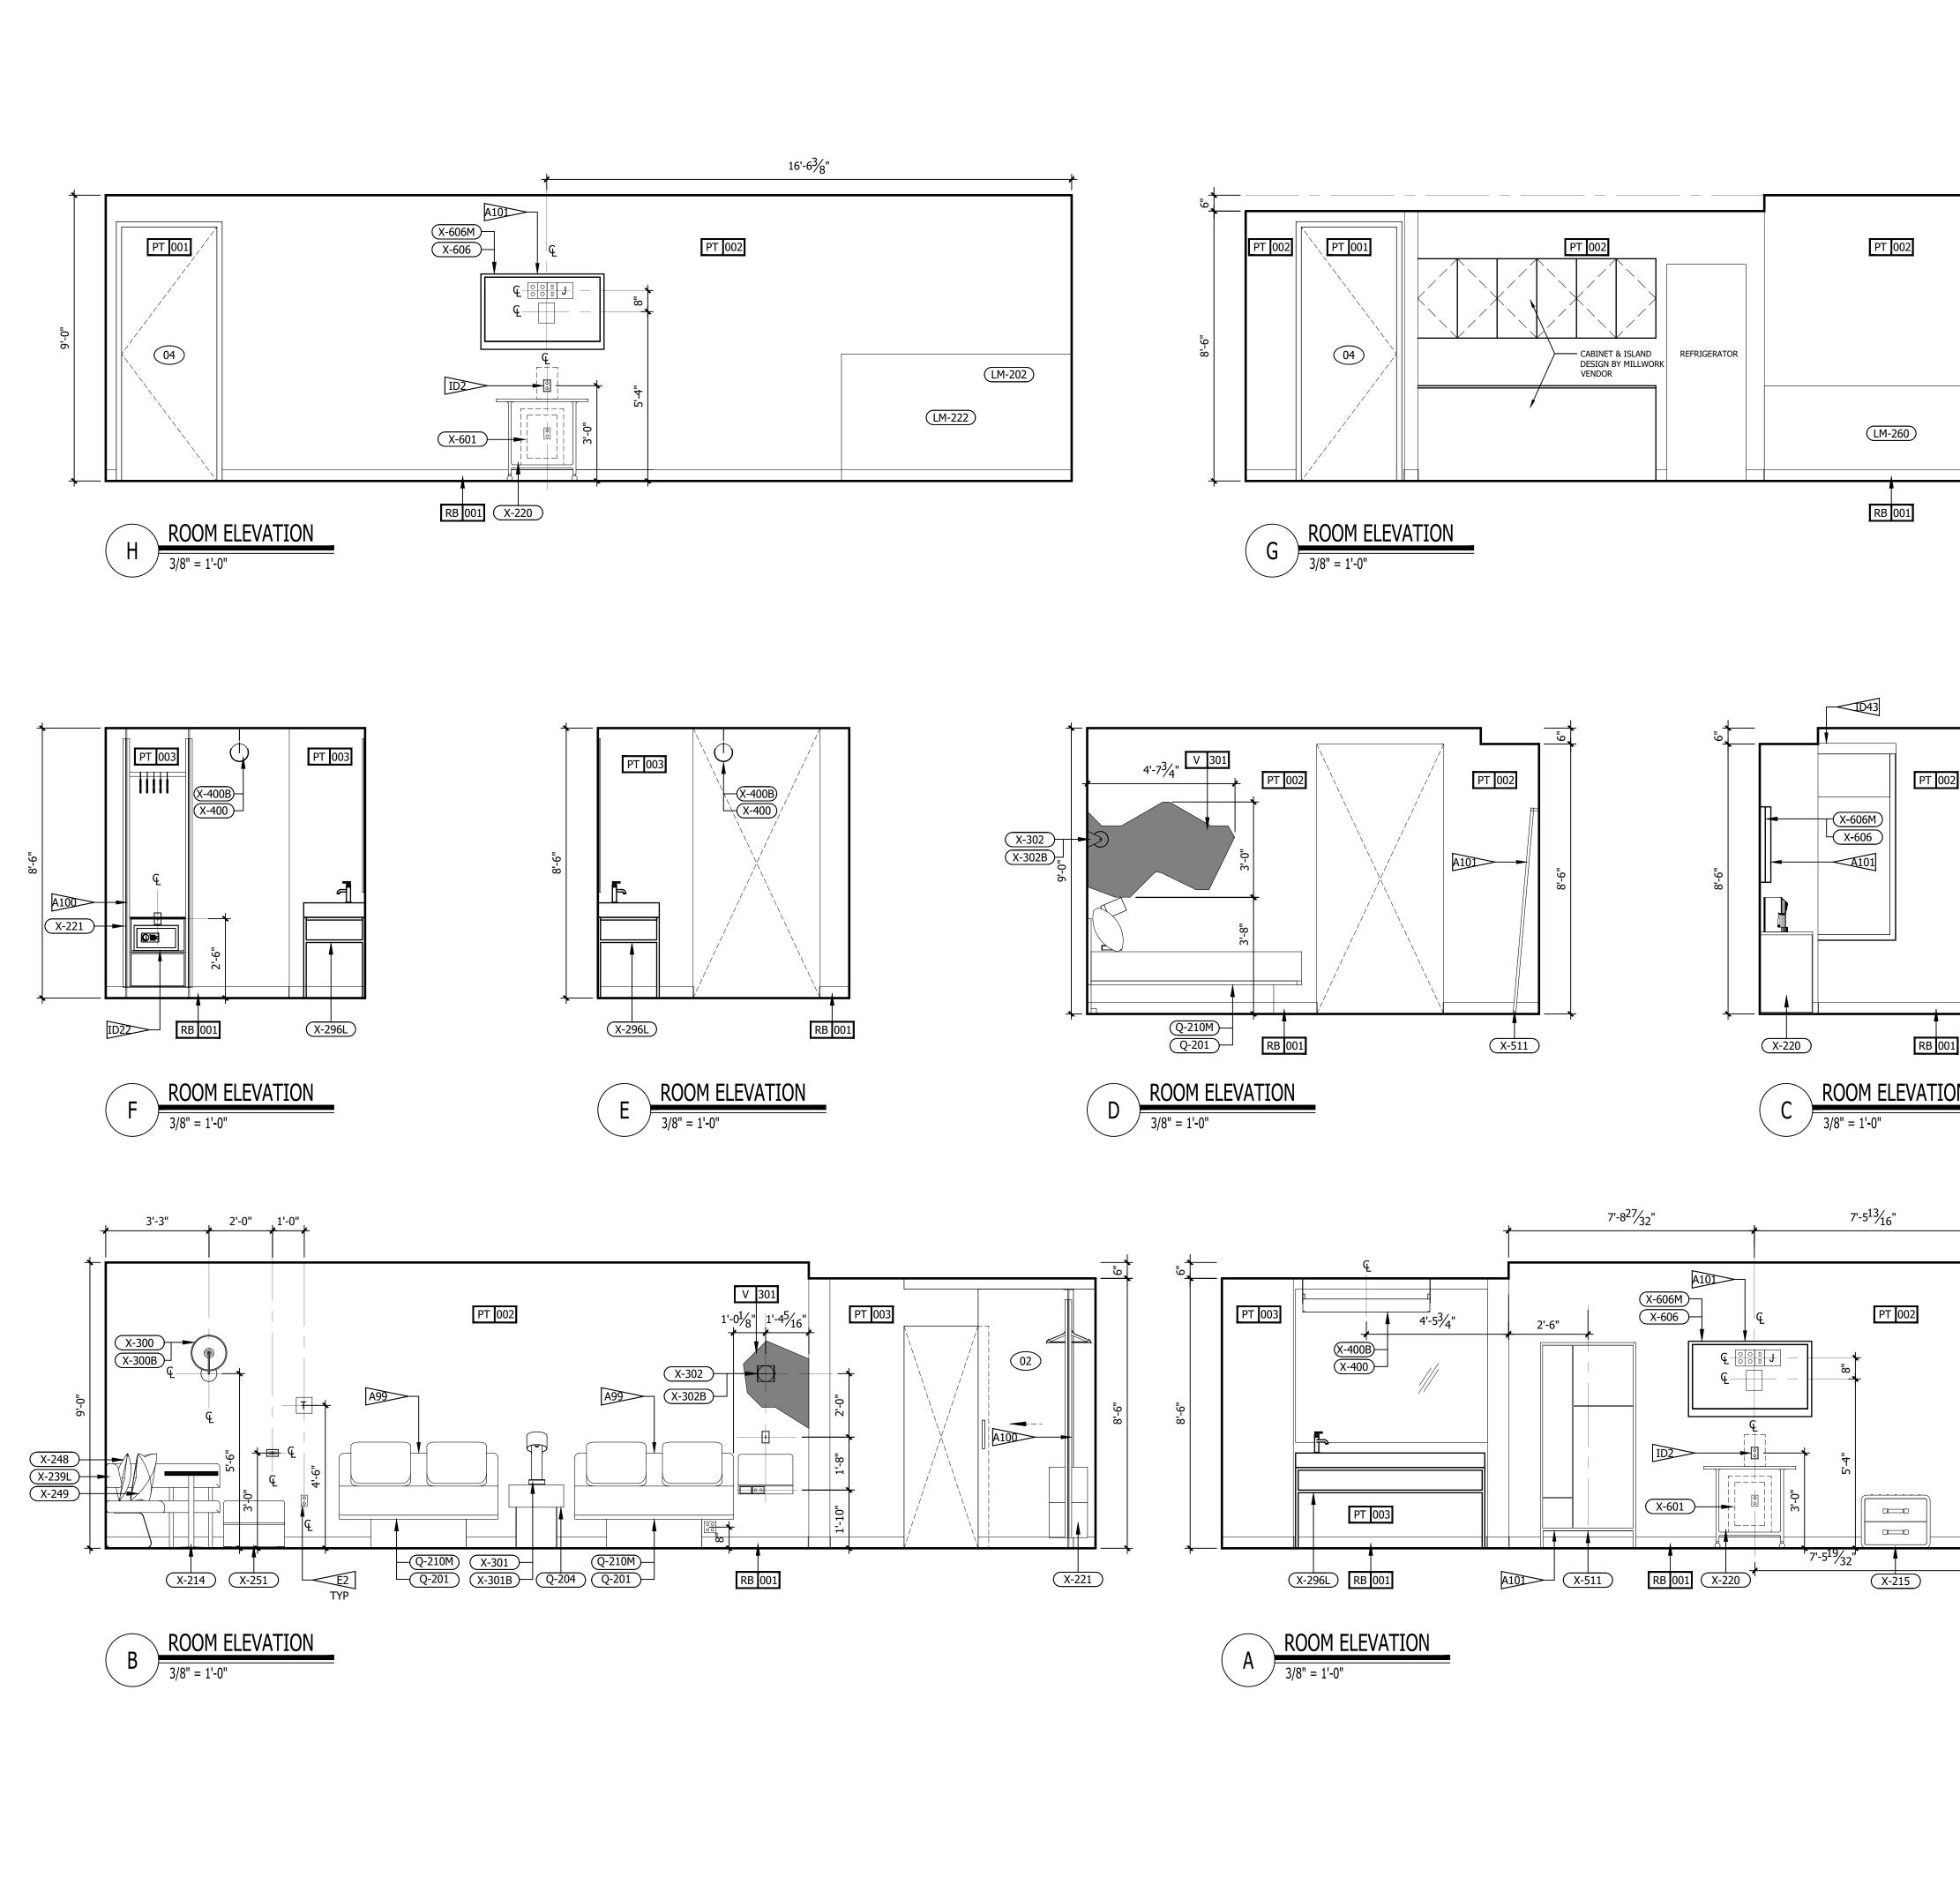

| INTERIOR DESIGN PACKAGE<br>ALOFT MEMPHIS D<br>161 JEFFERSON A<br>MEMPHIS, TENNE                                                                                        | VE.                                                                                                                                                                            | <image/> <image/>                                                                                                                                                                                                                                                                                                                                                                                                                                                                                                                                                                                                                                                                                                                                                                                                                                                                                                                                                                                                                                                                                                                                                                                                                                                                                                                                                                                                                                                                                                                                                                                                                                                                                                                                                                                                                                                                                                                                                                                                                                                                                                         |
|------------------------------------------------------------------------------------------------------------------------------------------------------------------------|--------------------------------------------------------------------------------------------------------------------------------------------------------------------------------|---------------------------------------------------------------------------------------------------------------------------------------------------------------------------------------------------------------------------------------------------------------------------------------------------------------------------------------------------------------------------------------------------------------------------------------------------------------------------------------------------------------------------------------------------------------------------------------------------------------------------------------------------------------------------------------------------------------------------------------------------------------------------------------------------------------------------------------------------------------------------------------------------------------------------------------------------------------------------------------------------------------------------------------------------------------------------------------------------------------------------------------------------------------------------------------------------------------------------------------------------------------------------------------------------------------------------------------------------------------------------------------------------------------------------------------------------------------------------------------------------------------------------------------------------------------------------------------------------------------------------------------------------------------------------------------------------------------------------------------------------------------------------------------------------------------------------------------------------------------------------------------------------------------------------------------------------------------------------------------------------------------------------------------------------------------------------------------------------------------------------|
| CRB HOTELS, LLC.<br>220 GOODMAN RD. EAST<br>SOUTHAVEN, MS 38671<br>CONTACT:<br>VIJAY VAGHELA<br>PH: 901-270-8544<br>EMAIL: vincevaghela@hotmail.com                    | JIJI CONSTRUCTION, LLC<br>208 POWER DRIVE<br>BATESVILLE, MS 38606<br>CONTACT:<br>JAY VAGHELA<br>PH: 901-830-4243<br>EMAIL: jaivirvaghela@hotmail.com                           | CONTRACTOR                                                                                                                                                                                                                                                                                                                                                                                                                                                                                                                                                                                                                                                                                                                                                                                                                                                                                                                                                                                                                                                                                                                                                                                                                                                                                                                                                                                                                                                                                                                                                                                                                                                                                                                                                                                                                                                                                                                                                                                                                                                                                                                |
| <section-header><text><text><text><text><text><text></text></text></text></text></text></text></section-header>                                                        | MWT ARCHITECTURE<br>5820 MAIN ST., SUITE 501<br>WILLIAMSVILLE, NY 14221<br>CONTACT:<br>PAUL HERENDEEN<br>PROJECT MANAGER<br>PH: 716-631-0600 EXT.121<br>EMAIL: paul@MWTUSA.COM | COVER     INTERIOR DESIGN DRAWINGS     ID100 SERVICE LEVEL FLOOR PLAN     ID100 SERVICE LEVEL FLOOR PLAN     ID101 151 FLOOR PLAN     ID101 151 FLOOR PLAN     ID102 2nd FLOOR PLAN     ID102 2nd FLOOR PLAN     ID103 TYPICAL GUEST ROOM FLOOR PLAN     ID104 SUITE LEVEL FLOOR PLAN     ID400 BASEMENT ENLARGED PLAN & ELEVATIONS     ID401 151 FLOOR ENLARGED PLAN & ELEVATIONS     ID401 151 FLOOR INTERIOR ELEVATIONS     ID401 21 51 FLOOR INTERIOR ELEVATIONS     ID401.2 151 FLOOR INTERIOR ELEVATIONS     ID401.3 151 FLOOR ENLARGED PLAN & ELEVATIONS     ID401.2 151 FLOOR INTERIOR ELEVATIONS     ID401.5 151 FLOOR ENLARGED PLAN & ELEVATIONS     ID401.5 151 FLOOR ENLARGED PLAN & ELEVATIONS     ID401.6 151 FLOOR ENLARGED PLAN & ELEVATIONS     ID401.6 151 FLOOR ENLARGED PLAN & ELEVATIONS     ID401.6 151 FLOOR ENLARGED PLAN & ELEVATIONS     ID401.8 151 FLOOR ENLARGED PLAN & ELEVATIONS     ID401.8 151 FLOOR ENLARGED PLAN & ELEVATIONS     ID401.8 151 FLOOR ENLARGED PLAN & ELEVATIONS     ID402.2 2nd FLOOR ENLARGED PLAN & ELEVATIONS     ID403.3 31 FLOOR ENLARGED PLAN & ELEVATIONS     ID403.3 151 FLOOR ENLARGED PLAN & ELEVATIONS     ID403.3 151 FLOOR ENLARGED PLAN & ELEVATIONS     ID403.1 2nd FLOOR ENLARGED PLAN & ELEVATIONS     ID403.3 151 FLOOR ENLARGED PLAN & ELEVATIONS     ID402.2 2nd FLOOR ENLARGED PLAN & ELEVATIONS     ID402.3 2nd FLOOR ENLARGED PLAN & ELEVATIONS     ID402.4 2nd FLOOR ENLARGED PLAN & ELEVATIONS     ID402.3 2nd FLOOR ENLARGED PLAN & ELEVATIONS     ID402.4 2nd FLOOR ENLARGED PLAN & ELEVATIONS     ID402.4 2nd FLOOR ENLARGED PLAN & ELEVATIONS     ID403 31 dFLOOR ENLARGED PLAN & ELEVATIONS     ID403 31 dFLOOR ENLARGED PLAN & ELEVATIONS     ID403 31 dFLOOR ENLARGED PLAN A ELEVATIONS     ID403 31 dFLOOR ENLARGED PLAN A ELEVATIONS     ID403 31 dFLOOR ENLARGED PLAN A ELEVATIONS     ID43 131 dh FLOOR ENLARGED PLAN A ELEVATIONS     ID43 131 dh FLOOR ENLARGED PLAN A T CORE     ID430 ROOM KEY PLAN     ID451 INTERIOR ELEVATIONS. ROOM #1     ID452 INTERIOR ELEVATIONS. ROOM #2     ID454 INTERIOR ELEVATIONS. ROOM #3     ID |
| PSE DESIGN<br>1000 HILLCREST RD. SUITE 110<br>MOBILE, AL 36695<br>contact:<br>WILLIAM SEALY<br>ENGINEER OF RECORD<br>PH: 251-219-6089<br>EMAIL: WTSEALY@PSEDESIGNS.COM | MEP GREEN DESIGN & BUILD, PLLC<br>17047 EL CAMINO REAL, SUITE 211<br>HOUSTON, TX 77058<br>CONTACT:<br>DUNG VU<br>PME ENGINEER<br>PH: 281-786-1195<br>EMAIL:<br>PME ENGINE      | ID438       INTERIOR ELEVATIONS - ROOM #8         ID459       INTERIOR ELEVATIONS - ROOM #10         ID460       INTERIOR ELEVATIONS - ROOM #10         ID461       INTERIOR ELEVATIONS - ROOM #11         ID462       INTERIOR ELEVATIONS - ROOM #11         ID463       INTERIOR ELEVATIONS - ROOM #11         ID464       INTERIOR ELEVATIONS - ROOM #13         ID466       INTERIOR ELEVATIONS - ROOM #15         ID466       INTERIOR ELEVATIONS - ROOM #16         ID467       INTERIOR ELEVATIONS - ROOM #16         ID468       INTERIOR ELEVATIONS - ROOM #16         ID469       INTERIOR ELEVATIONS - ROOM #16         ID470.1       ENLARGED PLANS - PENTHOUSE SUITE RM #1         ID470.2       INTERIOR ELEVATIONS - PENTHOUSE SUITE RM #1         ID470.3       INTERIOR ELEVATIONS - PENTHOUSE SUITE RM #2         ID470.4       INTERIOR ELEVATIONS - PENTHOUSE SUITE RM #2         ID470.5       INTERIOR ELEVATIONS - PENTHOUSE SUITE RM #2         ID470.6       INTERIOR ELEVATIONS - ADA QR ROOM #15 - GUEST BATHROOM         ID472       INTERIOR ELEVATIONS - ADA KING ROOM #10 - GUEST BATHROOMS         ID473       INTERIOR ELEVATIONS - KING ROOM #11 - GUEST BATHROOMS         ID474       INTERIOR ELEVATIONS - KING ROOM #10 - GUEST BATHROOMS         ID475       INTERIOR ELEVATIONS                                                                                                                                                                                                                                                                                                                                                                                                                                                                                                                                                                                                                                                                                                                                                                                                    |