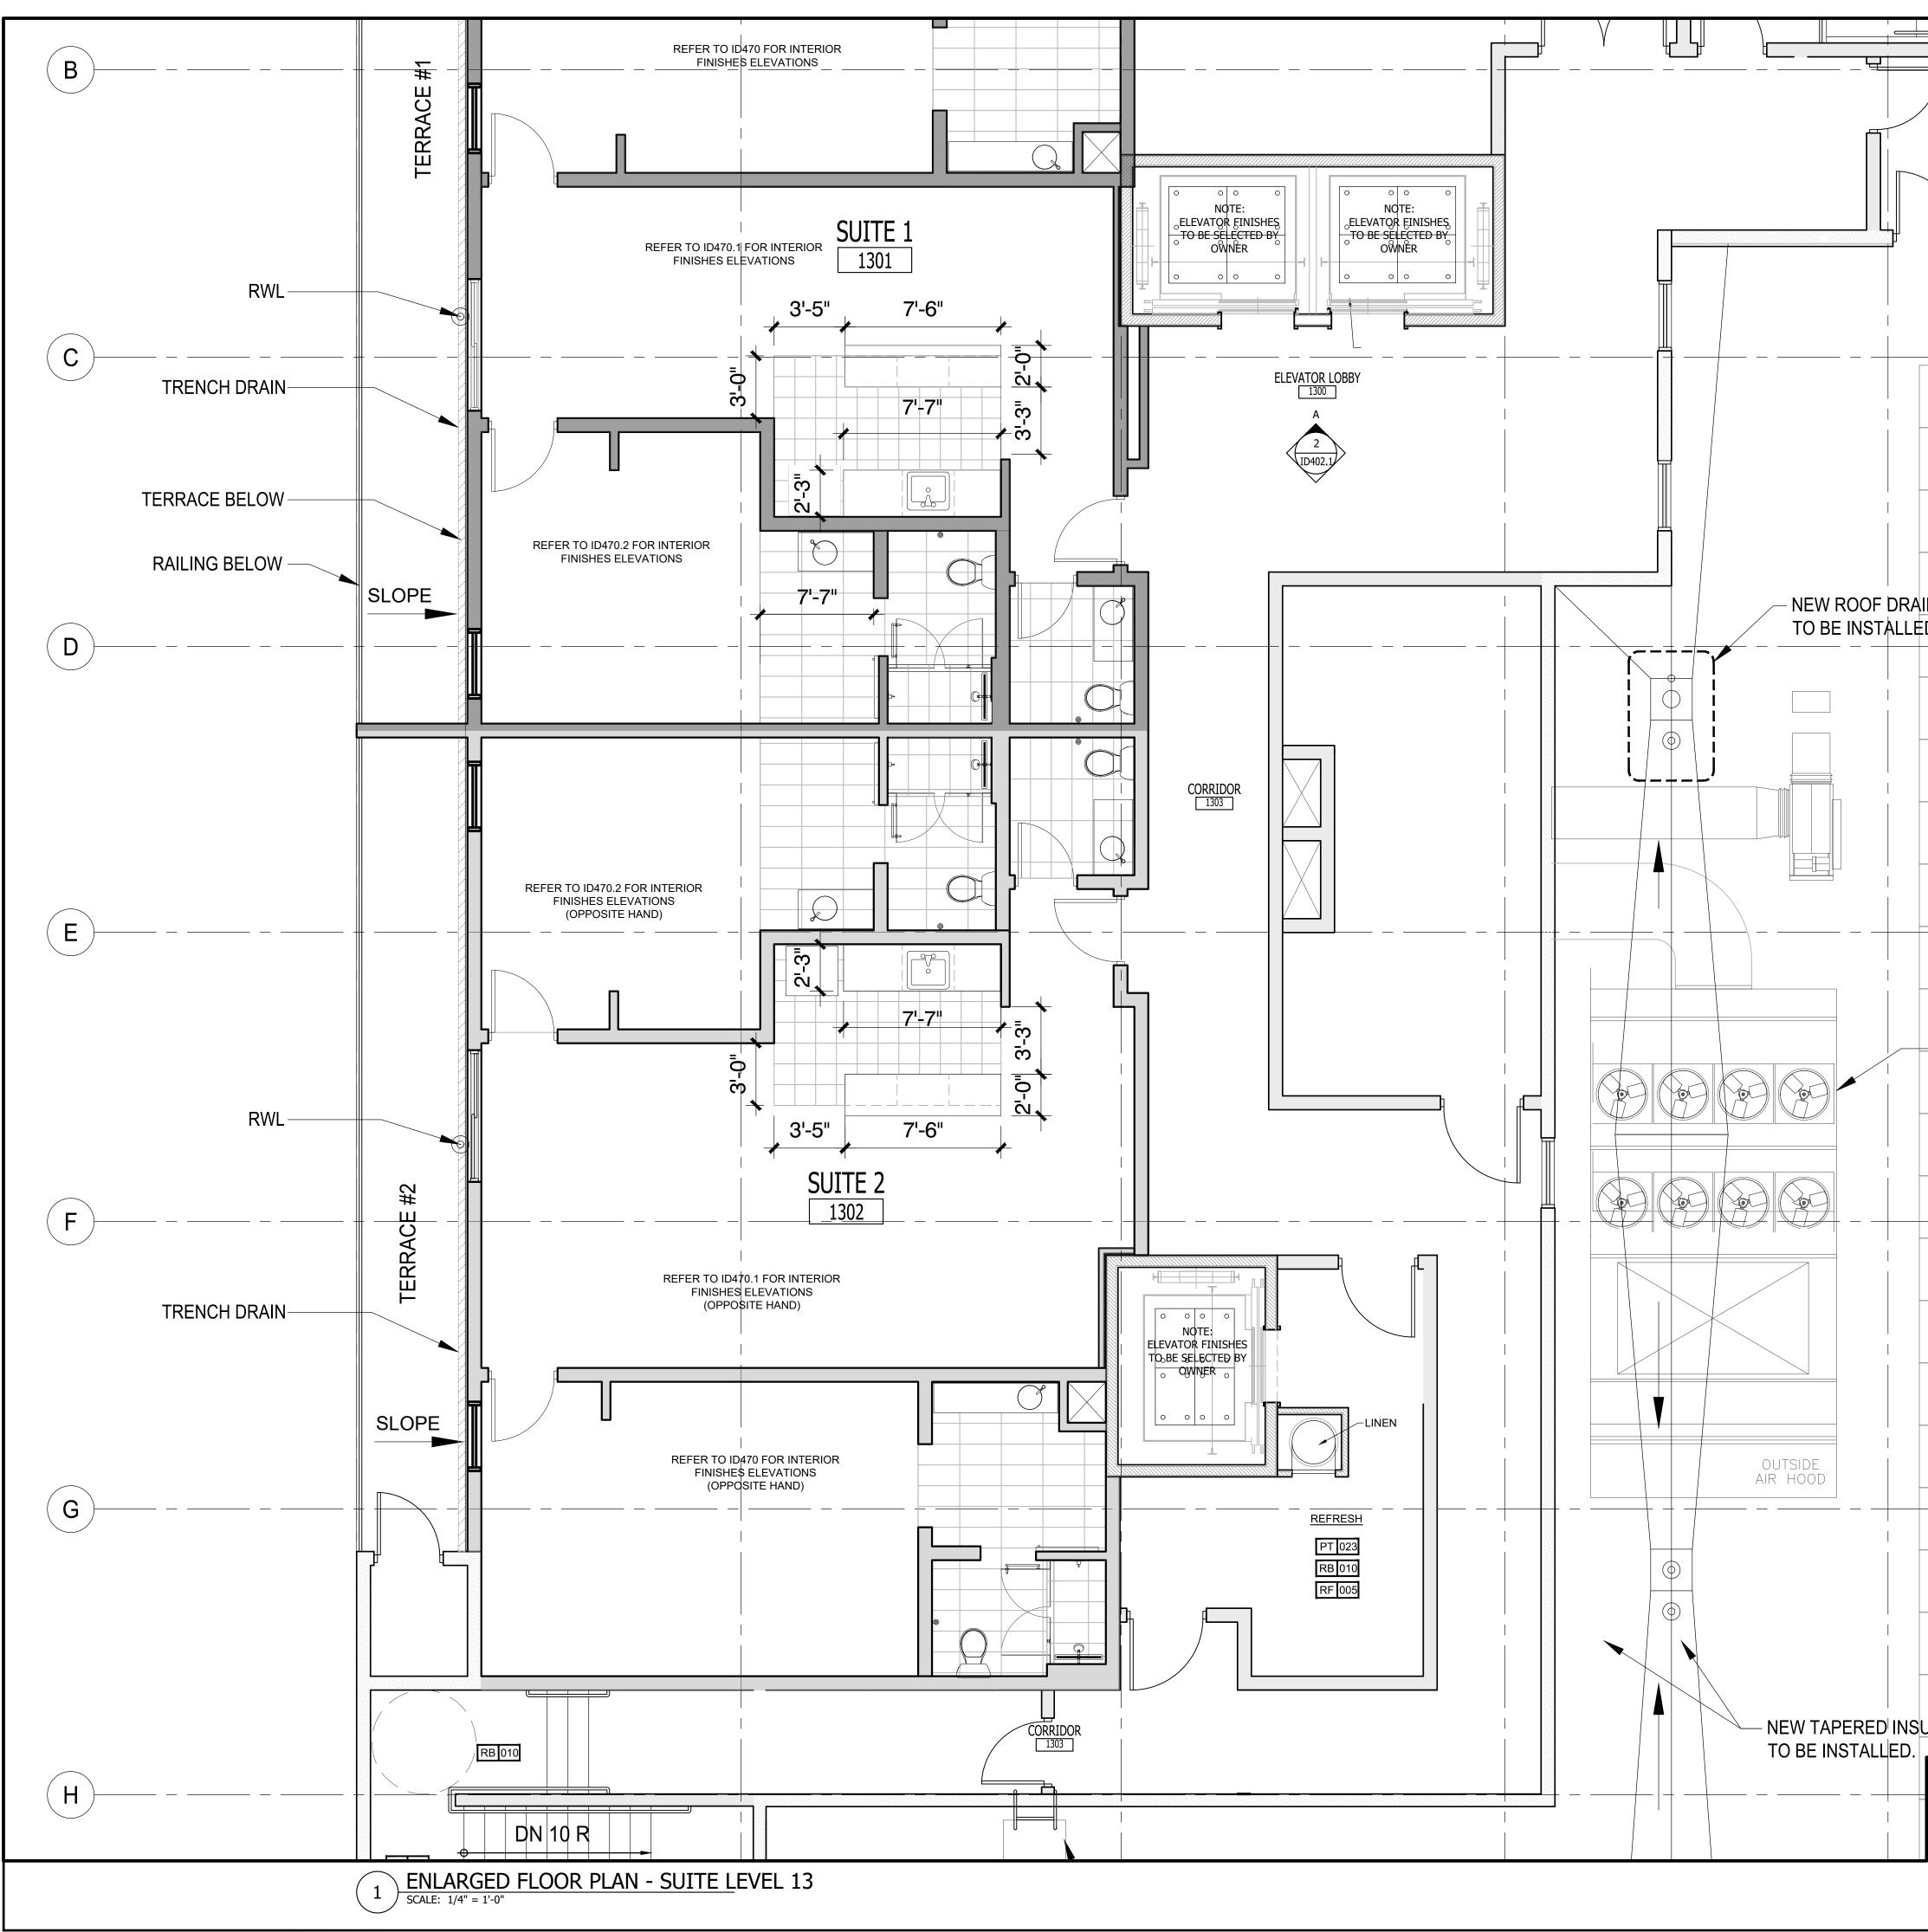

| INTERIOR DESIGN PACKAGE<br>ALOFT MEMPHIS D<br>161 JEFFERSON A<br>MEMPHIS, TENNE                                                                                        | VE.                                                                                                                                                                            | <image/> <image/>                                                                                                                                                                                                                                                                                                                                                                                                                                                                                                                                                                                                                                                                                                                                                                                                                                                                                                                                                                                                                                                                                                                                                                                                                                                                                                                                                                                                                                                                                                                                                                                                                                                                                                                                                                                                                                                                                                                                                                                                                                                                                                         |
|------------------------------------------------------------------------------------------------------------------------------------------------------------------------|--------------------------------------------------------------------------------------------------------------------------------------------------------------------------------|---------------------------------------------------------------------------------------------------------------------------------------------------------------------------------------------------------------------------------------------------------------------------------------------------------------------------------------------------------------------------------------------------------------------------------------------------------------------------------------------------------------------------------------------------------------------------------------------------------------------------------------------------------------------------------------------------------------------------------------------------------------------------------------------------------------------------------------------------------------------------------------------------------------------------------------------------------------------------------------------------------------------------------------------------------------------------------------------------------------------------------------------------------------------------------------------------------------------------------------------------------------------------------------------------------------------------------------------------------------------------------------------------------------------------------------------------------------------------------------------------------------------------------------------------------------------------------------------------------------------------------------------------------------------------------------------------------------------------------------------------------------------------------------------------------------------------------------------------------------------------------------------------------------------------------------------------------------------------------------------------------------------------------------------------------------------------------------------------------------------------|
| CRB HOTELS, LLC.<br>220 GOODMAN RD. EAST<br>SOUTHAVEN, MS 38671<br>CONTACT:<br>VIJAY VAGHELA<br>PH: 901-270-8544<br>EMAIL: vincevaghela@hotmail.com                    | JIJI CONSTRUCTION, LLC<br>208 POWER DRIVE<br>BATESVILLE, MS 38606<br>CONTACT:<br>JAY VAGHELA<br>PH: 901-830-4243<br>EMAIL: jaivirvaghela@hotmail.com                           | CONTRACTOR                                                                                                                                                                                                                                                                                                                                                                                                                                                                                                                                                                                                                                                                                                                                                                                                                                                                                                                                                                                                                                                                                                                                                                                                                                                                                                                                                                                                                                                                                                                                                                                                                                                                                                                                                                                                                                                                                                                                                                                                                                                                                                                |
| <section-header><text><text><text><text><text><text></text></text></text></text></text></text></section-header>                                                        | MWT ARCHITECTURE<br>5820 MAIN ST., SUITE 501<br>WILLIAMSVILLE, NY 14221<br>CONTACT:<br>PAUL HERENDEEN<br>PROJECT MANAGER<br>PH: 716-631-0600 EXT.121<br>EMAIL: paul@MWTUSA.COM | COVER     INTERIOR DESIGN DRAWINGS     ID100 SERVICE LEVEL FLOOR PLAN     ID100 SERVICE LEVEL FLOOR PLAN     ID101 151 FLOOR PLAN     ID101 151 FLOOR PLAN     ID102 2nd FLOOR PLAN     ID102 2nd FLOOR PLAN     ID103 TYPICAL GUEST ROOM FLOOR PLAN     ID104 SUITE LEVEL FLOOR PLAN     ID400 BASEMENT ENLARGED PLAN & ELEVATIONS     ID401 151 FLOOR ENLARGED PLAN & ELEVATIONS     ID401 151 FLOOR INTERIOR ELEVATIONS     ID401 21 51 FLOOR INTERIOR ELEVATIONS     ID401.2 151 FLOOR INTERIOR ELEVATIONS     ID401.3 151 FLOOR ENLARGED PLAN & ELEVATIONS     ID401.2 151 FLOOR INTERIOR ELEVATIONS     ID401.5 151 FLOOR ENLARGED PLAN & ELEVATIONS     ID401.5 151 FLOOR ENLARGED PLAN & ELEVATIONS     ID401.6 151 FLOOR ENLARGED PLAN & ELEVATIONS     ID401.6 151 FLOOR ENLARGED PLAN & ELEVATIONS     ID401.6 151 FLOOR ENLARGED PLAN & ELEVATIONS     ID401.8 151 FLOOR ENLARGED PLAN & ELEVATIONS     ID401.8 151 FLOOR ENLARGED PLAN & ELEVATIONS     ID401.8 151 FLOOR ENLARGED PLAN & ELEVATIONS     ID402.2 2nd FLOOR ENLARGED PLAN & ELEVATIONS     ID403.3 31 FLOOR ENLARGED PLAN & ELEVATIONS     ID403.3 151 FLOOR ENLARGED PLAN & ELEVATIONS     ID403.3 151 FLOOR ENLARGED PLAN & ELEVATIONS     ID403.1 2nd FLOOR ENLARGED PLAN & ELEVATIONS     ID403.3 151 FLOOR ENLARGED PLAN & ELEVATIONS     ID402.2 2nd FLOOR ENLARGED PLAN & ELEVATIONS     ID402.3 2nd FLOOR ENLARGED PLAN & ELEVATIONS     ID402.4 2nd FLOOR ENLARGED PLAN & ELEVATIONS     ID402.3 2nd FLOOR ENLARGED PLAN & ELEVATIONS     ID402.4 2nd FLOOR ENLARGED PLAN & ELEVATIONS     ID402.4 2nd FLOOR ENLARGED PLAN & ELEVATIONS     ID403 31 dFLOOR ENLARGED PLAN & ELEVATIONS     ID403 31 dFLOOR ENLARGED PLAN & ELEVATIONS     ID403 31 dFLOOR ENLARGED PLAN A ELEVATIONS     ID403 31 dFLOOR ENLARGED PLAN A ELEVATIONS     ID403 31 dFLOOR ENLARGED PLAN A ELEVATIONS     ID43 131 dh FLOOR ENLARGED PLAN A ELEVATIONS     ID43 131 dh FLOOR ENLARGED PLAN A T CORE     ID430 ROOM KEY PLAN     ID451 INTERIOR ELEVATIONS. ROOM #1     ID452 INTERIOR ELEVATIONS. ROOM #2     ID454 INTERIOR ELEVATIONS. ROOM #3     ID |
| PSE DESIGN<br>1000 HILLCREST RD. SUITE 110<br>MOBILE, AL 36695<br>contact:<br>WILLIAM SEALY<br>ENGINEER OF RECORD<br>PH: 251-219-6089<br>EMAIL: WTSEALY@PSEDESIGNS.COM | MEP GREEN DESIGN & BUILD, PLLC<br>17047 EL CAMINO REAL, SUITE 211<br>HOUSTON, TX 77058<br>CONTACT:<br>DUNG VU<br>PME ENGINEER<br>PH: 281-786-1195<br>EMAIL:<br>PME ENGINE      | ID438       INTERIOR ELEVATIONS - ROOM #8         ID459       INTERIOR ELEVATIONS - ROOM #10         ID460       INTERIOR ELEVATIONS - ROOM #10         ID461       INTERIOR ELEVATIONS - ROOM #11         ID462       INTERIOR ELEVATIONS - ROOM #11         ID463       INTERIOR ELEVATIONS - ROOM #11         ID464       INTERIOR ELEVATIONS - ROOM #13         ID466       INTERIOR ELEVATIONS - ROOM #15         ID466       INTERIOR ELEVATIONS - ROOM #16         ID467       INTERIOR ELEVATIONS - ROOM #16         ID468       INTERIOR ELEVATIONS - ROOM #16         ID469       INTERIOR ELEVATIONS - ROOM #16         ID470.1       ENLARGED PLANS - PENTHOUSE SUITE RM #1         ID470.2       INTERIOR ELEVATIONS - PENTHOUSE SUITE RM #1         ID470.3       INTERIOR ELEVATIONS - PENTHOUSE SUITE RM #2         ID470.4       INTERIOR ELEVATIONS - PENTHOUSE SUITE RM #2         ID470.5       INTERIOR ELEVATIONS - PENTHOUSE SUITE RM #2         ID470.6       INTERIOR ELEVATIONS - ADA QR ROOM #15 - GUEST BATHROOM         ID472       INTERIOR ELEVATIONS - ADA KING ROOM #10 - GUEST BATHROOMS         ID473       INTERIOR ELEVATIONS - KING ROOM #11 - GUEST BATHROOMS         ID474       INTERIOR ELEVATIONS - KING ROOM #10 - GUEST BATHROOMS         ID475       INTERIOR ELEVATIONS                                                                                                                                                                                                                                                                                                                                                                                                                                                                                                                                                                                                                                                                                                                                                                                                    |