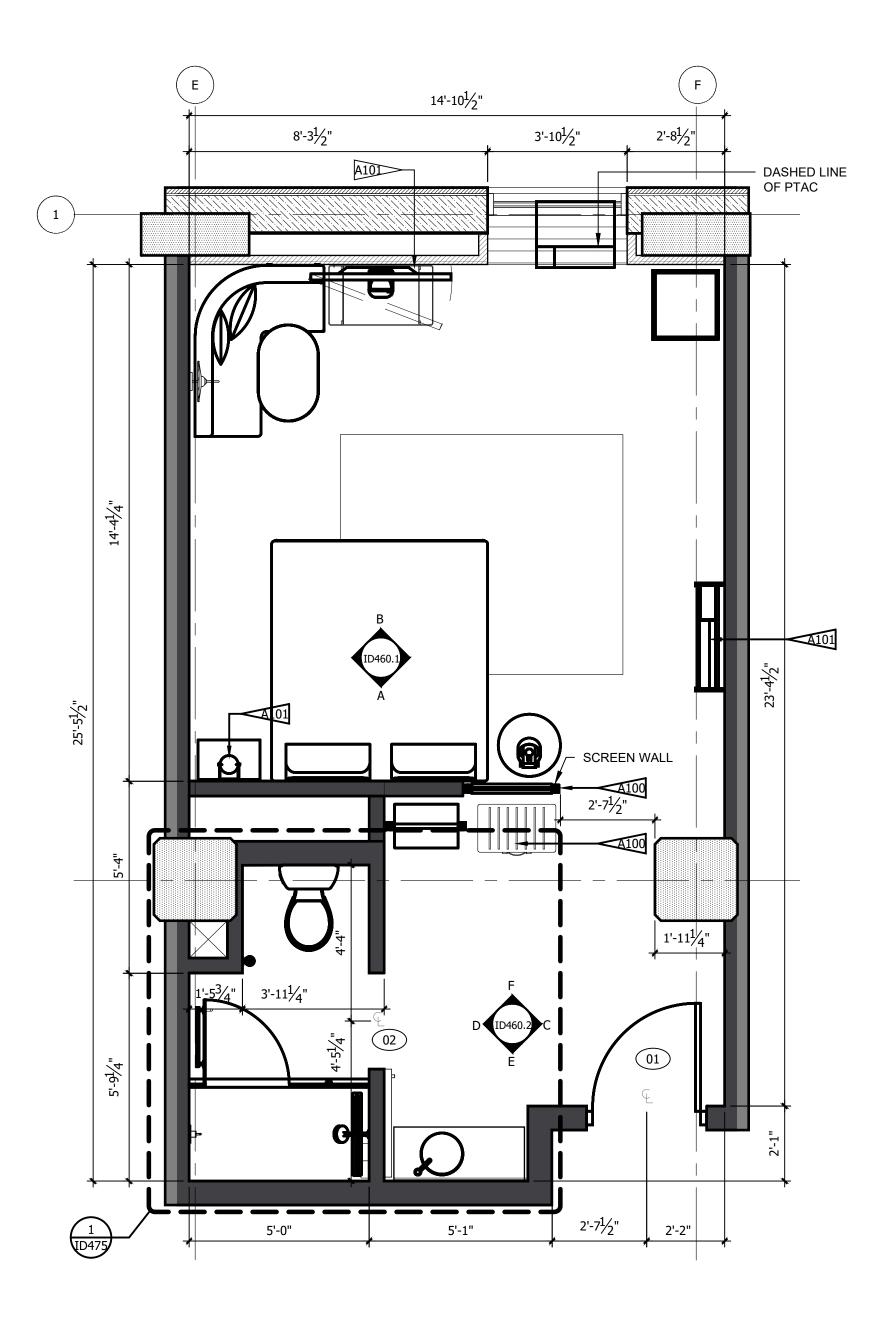

| INTERIOR DESIGN PACKAGE<br>ALOFT MEMPHIS D<br>161 JEFFERSON A<br>MEMPHIS, TENNE                                                                                        | VE.                                                                                                                                                                            | <image/> <image/>                                                                                                                                                                                                                                                                                                                                                                                                                                                                                                                                                                                                                                                                                                                                                                                                                                                                                                                                                                                                                                                                                                                                                                                                                                                                                                                                                                                                                                                                                                                                                                                                                                                                                                                                                                                                                                                                                                                                                                                                                                                                                                         |
|------------------------------------------------------------------------------------------------------------------------------------------------------------------------|--------------------------------------------------------------------------------------------------------------------------------------------------------------------------------|---------------------------------------------------------------------------------------------------------------------------------------------------------------------------------------------------------------------------------------------------------------------------------------------------------------------------------------------------------------------------------------------------------------------------------------------------------------------------------------------------------------------------------------------------------------------------------------------------------------------------------------------------------------------------------------------------------------------------------------------------------------------------------------------------------------------------------------------------------------------------------------------------------------------------------------------------------------------------------------------------------------------------------------------------------------------------------------------------------------------------------------------------------------------------------------------------------------------------------------------------------------------------------------------------------------------------------------------------------------------------------------------------------------------------------------------------------------------------------------------------------------------------------------------------------------------------------------------------------------------------------------------------------------------------------------------------------------------------------------------------------------------------------------------------------------------------------------------------------------------------------------------------------------------------------------------------------------------------------------------------------------------------------------------------------------------------------------------------------------------------|
| CRB HOTELS, LLC.<br>220 GOODMAN RD. EAST<br>SOUTHAVEN, MS 38671<br>CONTACT:<br>VIJAY VAGHELA<br>PH: 901-270-8544<br>EMAIL: vincevaghela@hotmail.com                    | JIJI CONSTRUCTION, LLC<br>208 POWER DRIVE<br>BATESVILLE, MS 38606<br>CONTACT:<br>JAY VAGHELA<br>PH: 901-830-4243<br>EMAIL: jaivirvaghela@hotmail.com                           | CONTRACTOR                                                                                                                                                                                                                                                                                                                                                                                                                                                                                                                                                                                                                                                                                                                                                                                                                                                                                                                                                                                                                                                                                                                                                                                                                                                                                                                                                                                                                                                                                                                                                                                                                                                                                                                                                                                                                                                                                                                                                                                                                                                                                                                |
| <section-header><text><text><text><text><text><text></text></text></text></text></text></text></section-header>                                                        | MWT ARCHITECTURE<br>5820 MAIN ST., SUITE 501<br>WILLIAMSVILLE, NY 14221<br>CONTACT:<br>PAUL HERENDEEN<br>PROJECT MANAGER<br>PH: 716-631-0600 EXT.121<br>EMAIL: paul@MWTUSA.COM | COVER     INTERIOR DESIGN DRAWINGS     ID100 SERVICE LEVEL FLOOR PLAN     ID100 SERVICE LEVEL FLOOR PLAN     ID101 151 FLOOR PLAN     ID101 151 FLOOR PLAN     ID102 2nd FLOOR PLAN     ID102 2nd FLOOR PLAN     ID103 TYPICAL GUEST ROOM FLOOR PLAN     ID104 SUITE LEVEL FLOOR PLAN     ID400 BASEMENT ENLARGED PLAN & ELEVATIONS     ID401 151 FLOOR ENLARGED PLAN & ELEVATIONS     ID401 151 FLOOR INTERIOR ELEVATIONS     ID401 21 51 FLOOR INTERIOR ELEVATIONS     ID401.2 151 FLOOR INTERIOR ELEVATIONS     ID401.3 151 FLOOR ENLARGED PLAN & ELEVATIONS     ID401.2 151 FLOOR INTERIOR ELEVATIONS     ID401.5 151 FLOOR ENLARGED PLAN & ELEVATIONS     ID401.5 151 FLOOR ENLARGED PLAN & ELEVATIONS     ID401.6 151 FLOOR ENLARGED PLAN & ELEVATIONS     ID401.6 151 FLOOR ENLARGED PLAN & ELEVATIONS     ID401.6 151 FLOOR ENLARGED PLAN & ELEVATIONS     ID401.8 151 FLOOR ENLARGED PLAN & ELEVATIONS     ID401.8 151 FLOOR ENLARGED PLAN & ELEVATIONS     ID401.8 151 FLOOR ENLARGED PLAN & ELEVATIONS     ID402.2 2nd FLOOR ENLARGED PLAN & ELEVATIONS     ID403.3 31 FLOOR ENLARGED PLAN & ELEVATIONS     ID403.3 151 FLOOR ENLARGED PLAN & ELEVATIONS     ID403.3 151 FLOOR ENLARGED PLAN & ELEVATIONS     ID403.1 2nd FLOOR ENLARGED PLAN & ELEVATIONS     ID403.3 151 FLOOR ENLARGED PLAN & ELEVATIONS     ID402.2 2nd FLOOR ENLARGED PLAN & ELEVATIONS     ID402.3 2nd FLOOR ENLARGED PLAN & ELEVATIONS     ID402.4 2nd FLOOR ENLARGED PLAN & ELEVATIONS     ID402.3 2nd FLOOR ENLARGED PLAN & ELEVATIONS     ID402.4 2nd FLOOR ENLARGED PLAN & ELEVATIONS     ID402.4 2nd FLOOR ENLARGED PLAN & ELEVATIONS     ID403 31 dFLOOR ENLARGED PLAN & ELEVATIONS     ID403 31 dFLOOR ENLARGED PLAN & ELEVATIONS     ID403 31 dFLOOR ENLARGED PLAN A ELEVATIONS     ID403 31 dFLOOR ENLARGED PLAN A ELEVATIONS     ID403 31 dFLOOR ENLARGED PLAN A ELEVATIONS     ID43 131 dh FLOOR ENLARGED PLAN A ELEVATIONS     ID43 131 dh FLOOR ENLARGED PLAN A T CORE     ID430 ROOM KEY PLAN     ID451 INTERIOR ELEVATIONS. ROOM #1     ID452 INTERIOR ELEVATIONS. ROOM #2     ID454 INTERIOR ELEVATIONS. ROOM #3     ID |
| PSE DESIGN<br>1000 HILLCREST RD. SUITE 110<br>MOBILE, AL 36695<br>contact:<br>WILLIAM SEALY<br>ENGINEER OF RECORD<br>PH: 251-219-6089<br>EMAIL: WTSEALY@PSEDESIGNS.COM | MEP GREEN DESIGN & BUILD, PLLC<br>17047 EL CAMINO REAL, SUITE 211<br>HOUSTON, TX 77058<br>CONTACT:<br>DUNG VU<br>PME ENGINEER<br>PH: 281-786-1195<br>EMAIL:<br>PME ENGINE      | ID438       INTERIOR ELEVATIONS - ROOM #8         ID459       INTERIOR ELEVATIONS - ROOM #10         ID460       INTERIOR ELEVATIONS - ROOM #10         ID461       INTERIOR ELEVATIONS - ROOM #11         ID462       INTERIOR ELEVATIONS - ROOM #11         ID463       INTERIOR ELEVATIONS - ROOM #11         ID464       INTERIOR ELEVATIONS - ROOM #13         ID466       INTERIOR ELEVATIONS - ROOM #15         ID466       INTERIOR ELEVATIONS - ROOM #16         ID467       INTERIOR ELEVATIONS - ROOM #16         ID468       INTERIOR ELEVATIONS - ROOM #16         ID469       INTERIOR ELEVATIONS - ROOM #16         ID470.1       ENLARGED PLANS - PENTHOUSE SUITE RM #1         ID470.2       INTERIOR ELEVATIONS - PENTHOUSE SUITE RM #1         ID470.3       INTERIOR ELEVATIONS - PENTHOUSE SUITE RM #2         ID470.4       INTERIOR ELEVATIONS - PENTHOUSE SUITE RM #2         ID470.5       INTERIOR ELEVATIONS - PENTHOUSE SUITE RM #2         ID470.6       INTERIOR ELEVATIONS - ADA QR ROOM #15 - GUEST BATHROOM         ID472       INTERIOR ELEVATIONS - ADA KING ROOM #10 - GUEST BATHROOMS         ID473       INTERIOR ELEVATIONS - KING ROOM #11 - GUEST BATHROOMS         ID474       INTERIOR ELEVATIONS - KING ROOM #10 - GUEST BATHROOMS         ID475       INTERIOR ELEVATIONS                                                                                                                                                                                                                                                                                                                                                                                                                                                                                                                                                                                                                                                                                                                                                                                                    |