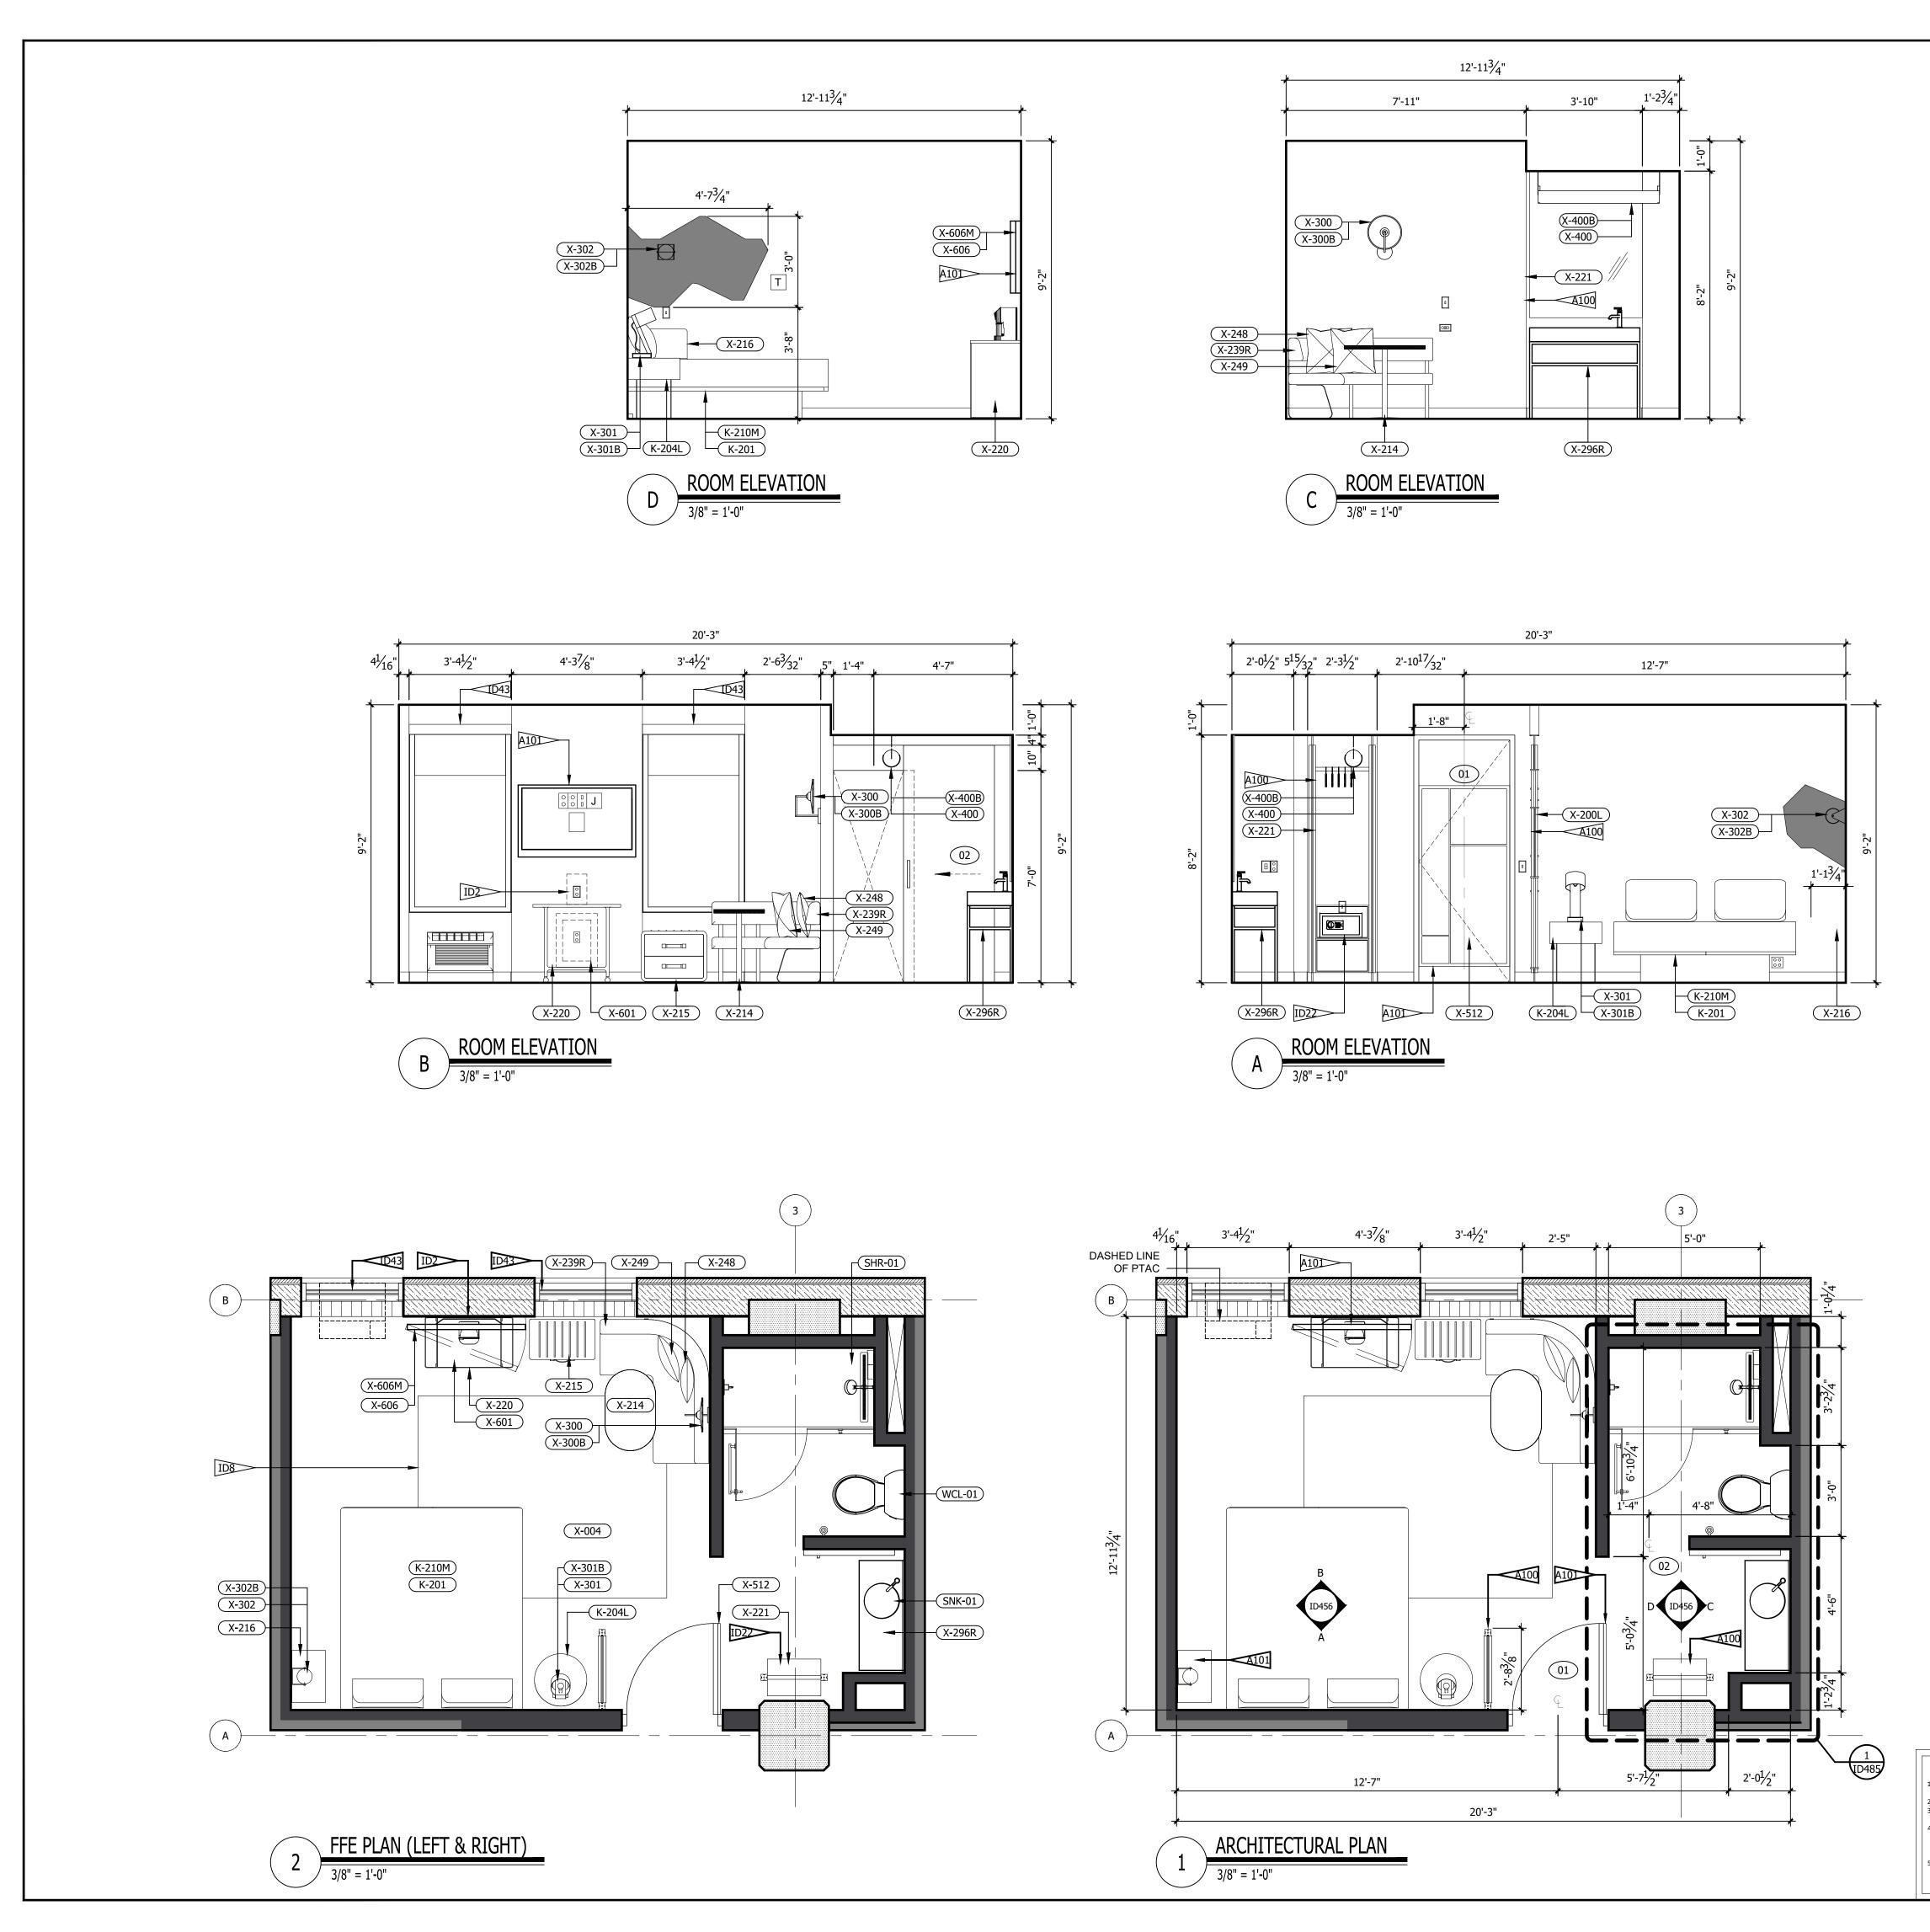

## WXYZ BAR EQUIPMENT ELEVATION

1/2" = 1'-0"

3

1/2" = 1'-0"

AREAS AND WILL BE SHOWN ON THE FLOOR PLAN. SNEEZE GUARD PROTECTION, WHERE APPLICABLE, 9. WILL BE PROVIDED FOR EXPOSED, UNWRAPPED FOOD SHOWN AT SUCH AREAS AS BUFFETS. VERIFY WITH LOCAL HEALTH DEPARTMENT FOR REQUIRED LOCATIONS FOR SNEEZE GUARDS. **CRITERIA NOTES** CRITERIA NOTES ARE SHOWN CATEGORIZED BY DISCIPLINE AND COULD BE INTERPRETED TO APPLY TO MORE THAN ON DISCIPLINE. FOR EFFICIENCY, NOTES ARE ONLY SHOWN UNDER ONE PREDOMINANT DISCIPLINE. CONSULTANTS SHOULD FAMILIARIZE THEMSELVES WITH ALL CRITERIA NOTES. A0 ARCHITECTURAL A12 NETWORK PLUG CONNECTIONS FOR MICROS & MICROS PRINTERS AT BAR/BISTRO SHALL BE SECURED WITH RJ45 PLUG LOCK-IN DEVICE. MANUFACTURER: PANDUIT, MODEL: PSL-DCPL. PROVIDE 1-1/2" DIAMETER CUT-OUT AT EACH LOCATION. E0 <u>ENGINEERING</u> E17 UNDERBAR TASK LIGHT. ALJ-07. REFER TO LIGHTING SPECIFICATIONS SO STRUCTURAL S7 PROVIDE 4" RECESSED SLAB FOR WALK-IN COOLER. COORDINATE SIZE AND LOCATION WITH SELECTED MANUFACTURER.