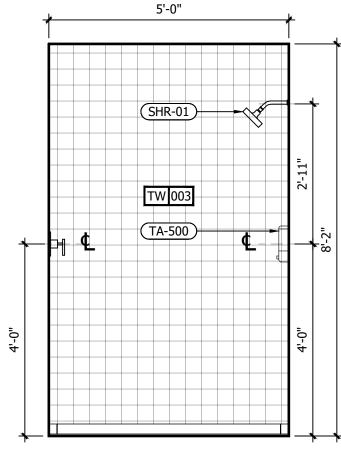

| INTERIOR DESIGN PACKAGE<br>ALOFT MEMPHIS D<br>161 JEFFERSON A<br>MEMPHIS, TENNE                                                                                        | VE.                                                                                                                                                                            | <image/> <image/>                                                                                                                                                                                                                                                                                                                                                                                                                                                                                                                                                                                                                                                                                                                                                                                                                                                                                                                                                                                                                                                                                                                                                                                                                                                                                                                                                                                                                                                                                                                                                                                                                                                                                                                                                                                                                                                                                                                                                                                                                                                                                                         |
|------------------------------------------------------------------------------------------------------------------------------------------------------------------------|--------------------------------------------------------------------------------------------------------------------------------------------------------------------------------|---------------------------------------------------------------------------------------------------------------------------------------------------------------------------------------------------------------------------------------------------------------------------------------------------------------------------------------------------------------------------------------------------------------------------------------------------------------------------------------------------------------------------------------------------------------------------------------------------------------------------------------------------------------------------------------------------------------------------------------------------------------------------------------------------------------------------------------------------------------------------------------------------------------------------------------------------------------------------------------------------------------------------------------------------------------------------------------------------------------------------------------------------------------------------------------------------------------------------------------------------------------------------------------------------------------------------------------------------------------------------------------------------------------------------------------------------------------------------------------------------------------------------------------------------------------------------------------------------------------------------------------------------------------------------------------------------------------------------------------------------------------------------------------------------------------------------------------------------------------------------------------------------------------------------------------------------------------------------------------------------------------------------------------------------------------------------------------------------------------------------|
| CRB HOTELS, LLC.<br>220 GOODMAN RD. EAST<br>SOUTHAVEN, MS 38671<br>CONTACT:<br>VIJAY VAGHELA<br>PH: 901-270-8544<br>EMAIL: vincevaghela@hotmail.com                    | JIJI CONSTRUCTION, LLC<br>208 POWER DRIVE<br>BATESVILLE, MS 38606<br>CONTACT:<br>JAY VAGHELA<br>PH: 901-830-4243<br>EMAIL: jaivirvaghela@hotmail.com                           | CONTRACTOR                                                                                                                                                                                                                                                                                                                                                                                                                                                                                                                                                                                                                                                                                                                                                                                                                                                                                                                                                                                                                                                                                                                                                                                                                                                                                                                                                                                                                                                                                                                                                                                                                                                                                                                                                                                                                                                                                                                                                                                                                                                                                                                |
| <section-header><text><text><text><text><text><text></text></text></text></text></text></text></section-header>                                                        | MWT ARCHITECTURE<br>5820 MAIN ST., SUITE 501<br>WILLIAMSVILLE, NY 14221<br>CONTACT:<br>PAUL HERENDEEN<br>PROJECT MANAGER<br>PH: 716-631-0600 EXT.121<br>EMAIL: paul@MWTUSA.COM | COVER     INTERIOR DESIGN DRAWINGS     ID100 SERVICE LEVEL FLOOR PLAN     ID100 SERVICE LEVEL FLOOR PLAN     ID101 151 FLOOR PLAN     ID101 151 FLOOR PLAN     ID102 2nd FLOOR PLAN     ID102 2nd FLOOR PLAN     ID103 TYPICAL GUEST ROOM FLOOR PLAN     ID104 SUITE LEVEL FLOOR PLAN     ID400 BASEMENT ENLARGED PLAN & ELEVATIONS     ID401 151 FLOOR ENLARGED PLAN & ELEVATIONS     ID401 151 FLOOR INTERIOR ELEVATIONS     ID401 21 51 FLOOR INTERIOR ELEVATIONS     ID401.2 151 FLOOR INTERIOR ELEVATIONS     ID401.3 151 FLOOR ENLARGED PLAN & ELEVATIONS     ID401.2 151 FLOOR INTERIOR ELEVATIONS     ID401.5 151 FLOOR ENLARGED PLAN & ELEVATIONS     ID401.5 151 FLOOR ENLARGED PLAN & ELEVATIONS     ID401.6 151 FLOOR ENLARGED PLAN & ELEVATIONS     ID401.6 151 FLOOR ENLARGED PLAN & ELEVATIONS     ID401.6 151 FLOOR ENLARGED PLAN & ELEVATIONS     ID401.8 151 FLOOR ENLARGED PLAN & ELEVATIONS     ID401.8 151 FLOOR ENLARGED PLAN & ELEVATIONS     ID401.8 151 FLOOR ENLARGED PLAN & ELEVATIONS     ID402.2 2nd FLOOR ENLARGED PLAN & ELEVATIONS     ID403.3 31 FLOOR ENLARGED PLAN & ELEVATIONS     ID403.3 151 FLOOR ENLARGED PLAN & ELEVATIONS     ID403.3 151 FLOOR ENLARGED PLAN & ELEVATIONS     ID403.1 2nd FLOOR ENLARGED PLAN & ELEVATIONS     ID403.3 151 FLOOR ENLARGED PLAN & ELEVATIONS     ID402.2 2nd FLOOR ENLARGED PLAN & ELEVATIONS     ID402.3 2nd FLOOR ENLARGED PLAN & ELEVATIONS     ID402.4 2nd FLOOR ENLARGED PLAN & ELEVATIONS     ID402.3 2nd FLOOR ENLARGED PLAN & ELEVATIONS     ID402.4 2nd FLOOR ENLARGED PLAN & ELEVATIONS     ID402.4 2nd FLOOR ENLARGED PLAN & ELEVATIONS     ID403 31 dFLOOR ENLARGED PLAN & ELEVATIONS     ID403 31 dFLOOR ENLARGED PLAN & ELEVATIONS     ID403 31 dFLOOR ENLARGED PLAN A ELEVATIONS     ID403 31 dFLOOR ENLARGED PLAN A ELEVATIONS     ID403 31 dFLOOR ENLARGED PLAN A ELEVATIONS     ID43 131 dh FLOOR ENLARGED PLAN A ELEVATIONS     ID43 131 dh FLOOR ENLARGED PLAN A T CORE     ID430 ROOM KEY PLAN     ID451 INTERIOR ELEVATIONS. ROOM #1     ID452 INTERIOR ELEVATIONS. ROOM #2     ID454 INTERIOR ELEVATIONS. ROOM #3     ID |
| PSE DESIGN<br>1000 HILLCREST RD. SUITE 110<br>MOBILE, AL 36695<br>contact:<br>WILLIAM SEALY<br>ENGINEER OF RECORD<br>PH: 251-219-6089<br>EMAIL: WTSEALY@PSEDESIGNS.COM | MEP GREEN DESIGN & BUILD, PLLC<br>17047 EL CAMINO REAL, SUITE 211<br>HOUSTON, TX 77058<br>CONTACT:<br>DUNG VU<br>PME ENGINEER<br>PH: 281-786-1195<br>EMAIL:<br>PME ENGINE      | ID438       INTERIOR ELEVATIONS - ROOM #8         ID459       INTERIOR ELEVATIONS - ROOM #10         ID460       INTERIOR ELEVATIONS - ROOM #10         ID461       INTERIOR ELEVATIONS - ROOM #11         ID462       INTERIOR ELEVATIONS - ROOM #11         ID463       INTERIOR ELEVATIONS - ROOM #11         ID464       INTERIOR ELEVATIONS - ROOM #13         ID466       INTERIOR ELEVATIONS - ROOM #15         ID466       INTERIOR ELEVATIONS - ROOM #16         ID467       INTERIOR ELEVATIONS - ROOM #16         ID468       INTERIOR ELEVATIONS - ROOM #16         ID469       INTERIOR ELEVATIONS - ROOM #16         ID470.1       ENLARGED PLANS - PENTHOUSE SUITE RM #1         ID470.2       INTERIOR ELEVATIONS - PENTHOUSE SUITE RM #1         ID470.3       INTERIOR ELEVATIONS - PENTHOUSE SUITE RM #2         ID470.4       INTERIOR ELEVATIONS - PENTHOUSE SUITE RM #2         ID470.5       INTERIOR ELEVATIONS - PENTHOUSE SUITE RM #2         ID470.6       INTERIOR ELEVATIONS - ADA QR ROOM #15 - GUEST BATHROOM         ID472       INTERIOR ELEVATIONS - ADA KING ROOM #10 - GUEST BATHROOMS         ID473       INTERIOR ELEVATIONS - KING ROOM #11 - GUEST BATHROOMS         ID474       INTERIOR ELEVATIONS - KING ROOM #10 - GUEST BATHROOMS         ID475       INTERIOR ELEVATIONS                                                                                                                                                                                                                                                                                                                                                                                                                                                                                                                                                                                                                                                                                                                                                                                                    |