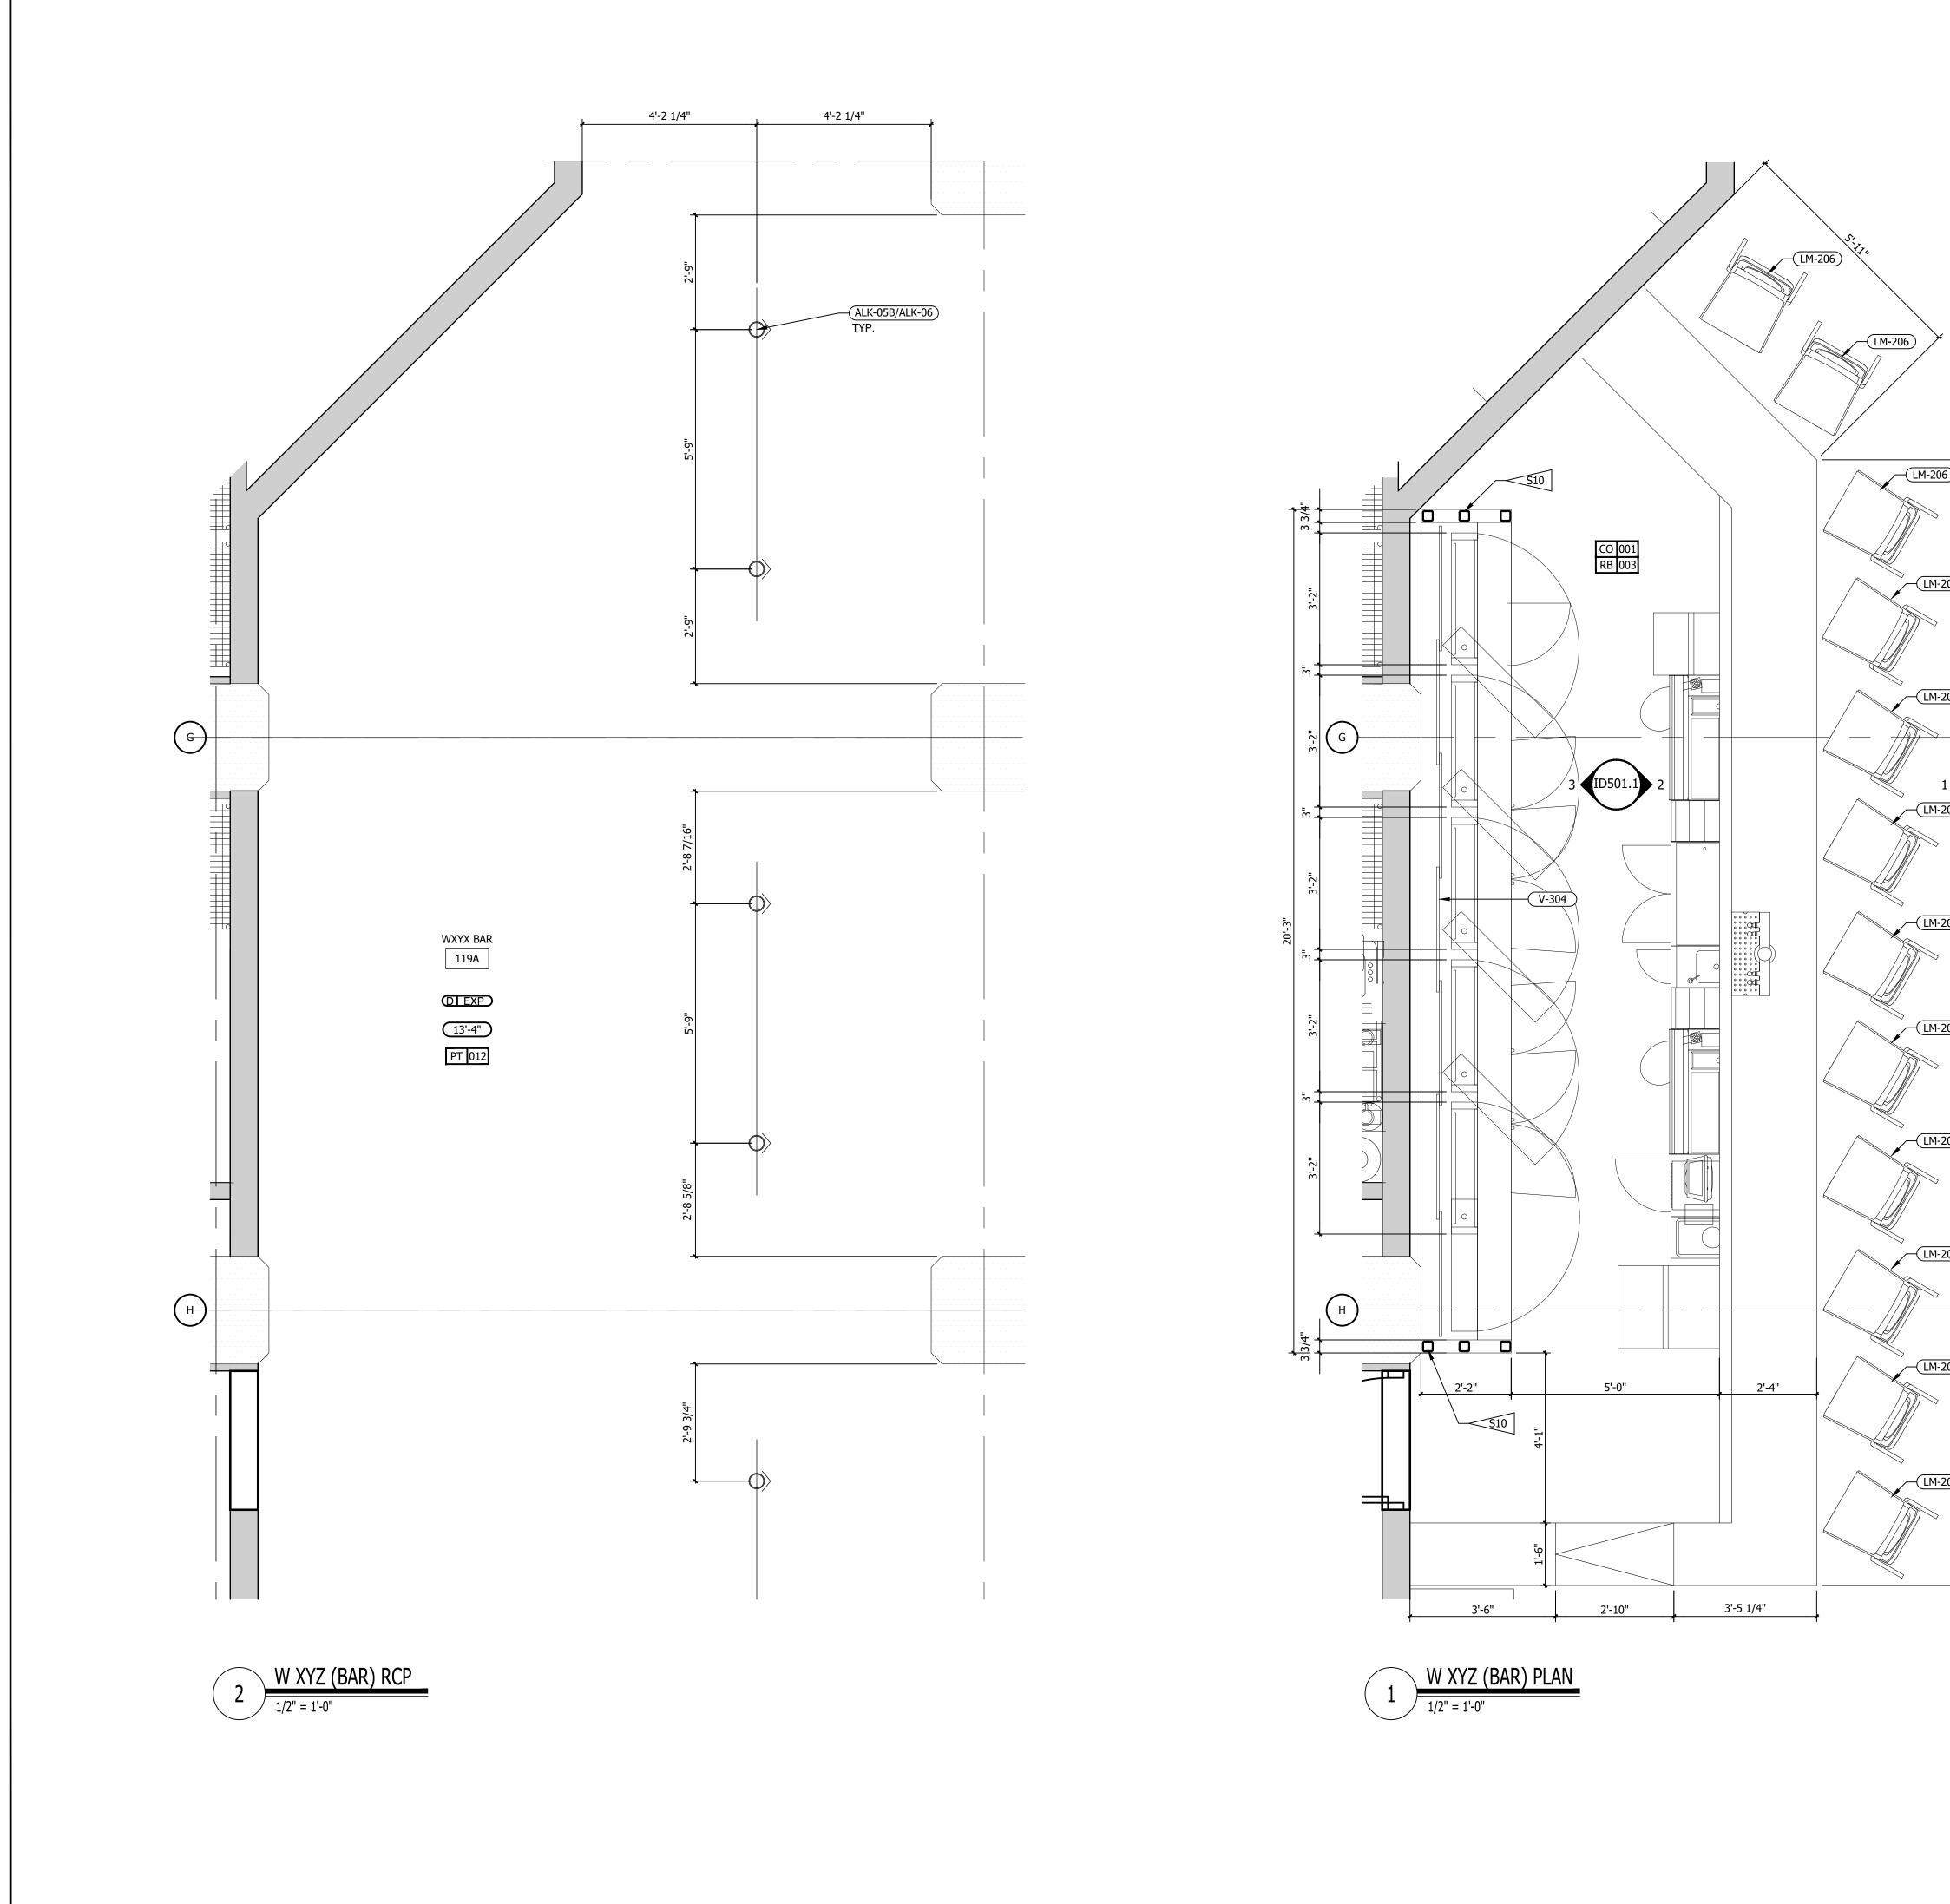

| INTERIOR DESIGN PACKAGE<br>ALOFT MEMPHIS D<br>161 JEFFERSON A<br>MEMPHIS, TENNE                                                                                        | VE.                                                                                                                                                                            | <image/> <image/>                                                                                                                                                                                                                                                                                                                                                                                                                                                                                                                                                                                                                                                                                                                                                                                                                                                                                                                                                                                                                                                                                                                                                                                                                                                                                                                                                                                                                                                                                                                                                                                                                                                                                                                                                                                                                                                                                                                                                                                                                                                                                                         |
|------------------------------------------------------------------------------------------------------------------------------------------------------------------------|--------------------------------------------------------------------------------------------------------------------------------------------------------------------------------|---------------------------------------------------------------------------------------------------------------------------------------------------------------------------------------------------------------------------------------------------------------------------------------------------------------------------------------------------------------------------------------------------------------------------------------------------------------------------------------------------------------------------------------------------------------------------------------------------------------------------------------------------------------------------------------------------------------------------------------------------------------------------------------------------------------------------------------------------------------------------------------------------------------------------------------------------------------------------------------------------------------------------------------------------------------------------------------------------------------------------------------------------------------------------------------------------------------------------------------------------------------------------------------------------------------------------------------------------------------------------------------------------------------------------------------------------------------------------------------------------------------------------------------------------------------------------------------------------------------------------------------------------------------------------------------------------------------------------------------------------------------------------------------------------------------------------------------------------------------------------------------------------------------------------------------------------------------------------------------------------------------------------------------------------------------------------------------------------------------------------|
| CRB HOTELS, LLC.<br>220 GOODMAN RD. EAST<br>SOUTHAVEN, MS 38671<br>CONTACT:<br>VIJAY VAGHELA<br>PH: 901-270-8544<br>EMAIL: vincevaghela@hotmail.com                    | JIJI CONSTRUCTION, LLC<br>208 POWER DRIVE<br>BATESVILLE, MS 38606<br>CONTACT:<br>JAY VAGHELA<br>PH: 901-830-4243<br>EMAIL: jaivirvaghela@hotmail.com                           | CONTRACTOR                                                                                                                                                                                                                                                                                                                                                                                                                                                                                                                                                                                                                                                                                                                                                                                                                                                                                                                                                                                                                                                                                                                                                                                                                                                                                                                                                                                                                                                                                                                                                                                                                                                                                                                                                                                                                                                                                                                                                                                                                                                                                                                |
| <section-header><text><text><text><text><text><text></text></text></text></text></text></text></section-header>                                                        | MWT ARCHITECTURE<br>5820 MAIN ST., SUITE 501<br>WILLIAMSVILLE, NY 14221<br>CONTACT:<br>PAUL HERENDEEN<br>PROJECT MANAGER<br>PH: 716-631-0600 EXT.121<br>EMAIL: paul@MWTUSA.COM | COVER     INTERIOR DESIGN DRAWINGS     ID100 SERVICE LEVEL FLOOR PLAN     ID100 SERVICE LEVEL FLOOR PLAN     ID101 151 FLOOR PLAN     ID101 151 FLOOR PLAN     ID102 2nd FLOOR PLAN     ID102 2nd FLOOR PLAN     ID103 TYPICAL GUEST ROOM FLOOR PLAN     ID104 SUITE LEVEL FLOOR PLAN     ID400 BASEMENT ENLARGED PLAN & ELEVATIONS     ID401 151 FLOOR ENLARGED PLAN & ELEVATIONS     ID401 151 FLOOR INTERIOR ELEVATIONS     ID401 21 51 FLOOR INTERIOR ELEVATIONS     ID401.2 151 FLOOR INTERIOR ELEVATIONS     ID401.3 151 FLOOR ENLARGED PLAN & ELEVATIONS     ID401.2 151 FLOOR INTERIOR ELEVATIONS     ID401.5 151 FLOOR ENLARGED PLAN & ELEVATIONS     ID401.5 151 FLOOR ENLARGED PLAN & ELEVATIONS     ID401.6 151 FLOOR ENLARGED PLAN & ELEVATIONS     ID401.6 151 FLOOR ENLARGED PLAN & ELEVATIONS     ID401.6 151 FLOOR ENLARGED PLAN & ELEVATIONS     ID401.8 151 FLOOR ENLARGED PLAN & ELEVATIONS     ID401.8 151 FLOOR ENLARGED PLAN & ELEVATIONS     ID401.8 151 FLOOR ENLARGED PLAN & ELEVATIONS     ID402.2 2nd FLOOR ENLARGED PLAN & ELEVATIONS     ID403.3 31 FLOOR ENLARGED PLAN & ELEVATIONS     ID403.3 151 FLOOR ENLARGED PLAN & ELEVATIONS     ID403.3 151 FLOOR ENLARGED PLAN & ELEVATIONS     ID403.1 2nd FLOOR ENLARGED PLAN & ELEVATIONS     ID403.3 151 FLOOR ENLARGED PLAN & ELEVATIONS     ID402.2 2nd FLOOR ENLARGED PLAN & ELEVATIONS     ID402.3 2nd FLOOR ENLARGED PLAN & ELEVATIONS     ID402.4 2nd FLOOR ENLARGED PLAN & ELEVATIONS     ID402.3 2nd FLOOR ENLARGED PLAN & ELEVATIONS     ID402.4 2nd FLOOR ENLARGED PLAN & ELEVATIONS     ID402.4 2nd FLOOR ENLARGED PLAN & ELEVATIONS     ID403 31 dFLOOR ENLARGED PLAN & ELEVATIONS     ID403 31 dFLOOR ENLARGED PLAN & ELEVATIONS     ID403 31 dFLOOR ENLARGED PLAN A ELEVATIONS     ID403 31 dFLOOR ENLARGED PLAN A ELEVATIONS     ID403 31 dFLOOR ENLARGED PLAN A ELEVATIONS     ID43 131 dh FLOOR ENLARGED PLAN A ELEVATIONS     ID43 131 dh FLOOR ENLARGED PLAN A T CORE     ID430 ROOM KEY PLAN     ID451 INTERIOR ELEVATIONS. ROOM #1     ID452 INTERIOR ELEVATIONS. ROOM #2     ID454 INTERIOR ELEVATIONS. ROOM #3     ID |
| PSE DESIGN<br>1000 HILLCREST RD. SUITE 110<br>MOBILE, AL 36695<br>contact:<br>WILLIAM SEALY<br>ENGINEER OF RECORD<br>PH: 251-219-6089<br>EMAIL: WTSEALY@PSEDESIGNS.COM | MEP GREEN DESIGN & BUILD, PLLC<br>17047 EL CAMINO REAL, SUITE 211<br>HOUSTON, TX 77058<br>CONTACT:<br>DUNG VU<br>PME ENGINEER<br>PH: 281-786-1195<br>EMAIL:<br>PME ENGINE      | ID438       INTERIOR ELEVATIONS - ROOM #8         ID459       INTERIOR ELEVATIONS - ROOM #10         ID460       INTERIOR ELEVATIONS - ROOM #10         ID461       INTERIOR ELEVATIONS - ROOM #11         ID462       INTERIOR ELEVATIONS - ROOM #11         ID463       INTERIOR ELEVATIONS - ROOM #11         ID464       INTERIOR ELEVATIONS - ROOM #13         ID466       INTERIOR ELEVATIONS - ROOM #15         ID466       INTERIOR ELEVATIONS - ROOM #16         ID467       INTERIOR ELEVATIONS - ROOM #16         ID468       INTERIOR ELEVATIONS - ROOM #16         ID469       INTERIOR ELEVATIONS - ROOM #16         ID470.1       ENLARGED PLANS - PENTHOUSE SUITE RM #1         ID470.2       INTERIOR ELEVATIONS - PENTHOUSE SUITE RM #1         ID470.3       INTERIOR ELEVATIONS - PENTHOUSE SUITE RM #2         ID470.4       INTERIOR ELEVATIONS - PENTHOUSE SUITE RM #2         ID470.5       INTERIOR ELEVATIONS - PENTHOUSE SUITE RM #2         ID470.6       INTERIOR ELEVATIONS - ADA QR ROOM #15 - GUEST BATHROOM         ID472       INTERIOR ELEVATIONS - ADA KING ROOM #10 - GUEST BATHROOMS         ID473       INTERIOR ELEVATIONS - KING ROOM #11 - GUEST BATHROOMS         ID474       INTERIOR ELEVATIONS - KING ROOM #10 - GUEST BATHROOMS         ID475       INTERIOR ELEVATIONS                                                                                                                                                                                                                                                                                                                                                                                                                                                                                                                                                                                                                                                                                                                                                                                                    |