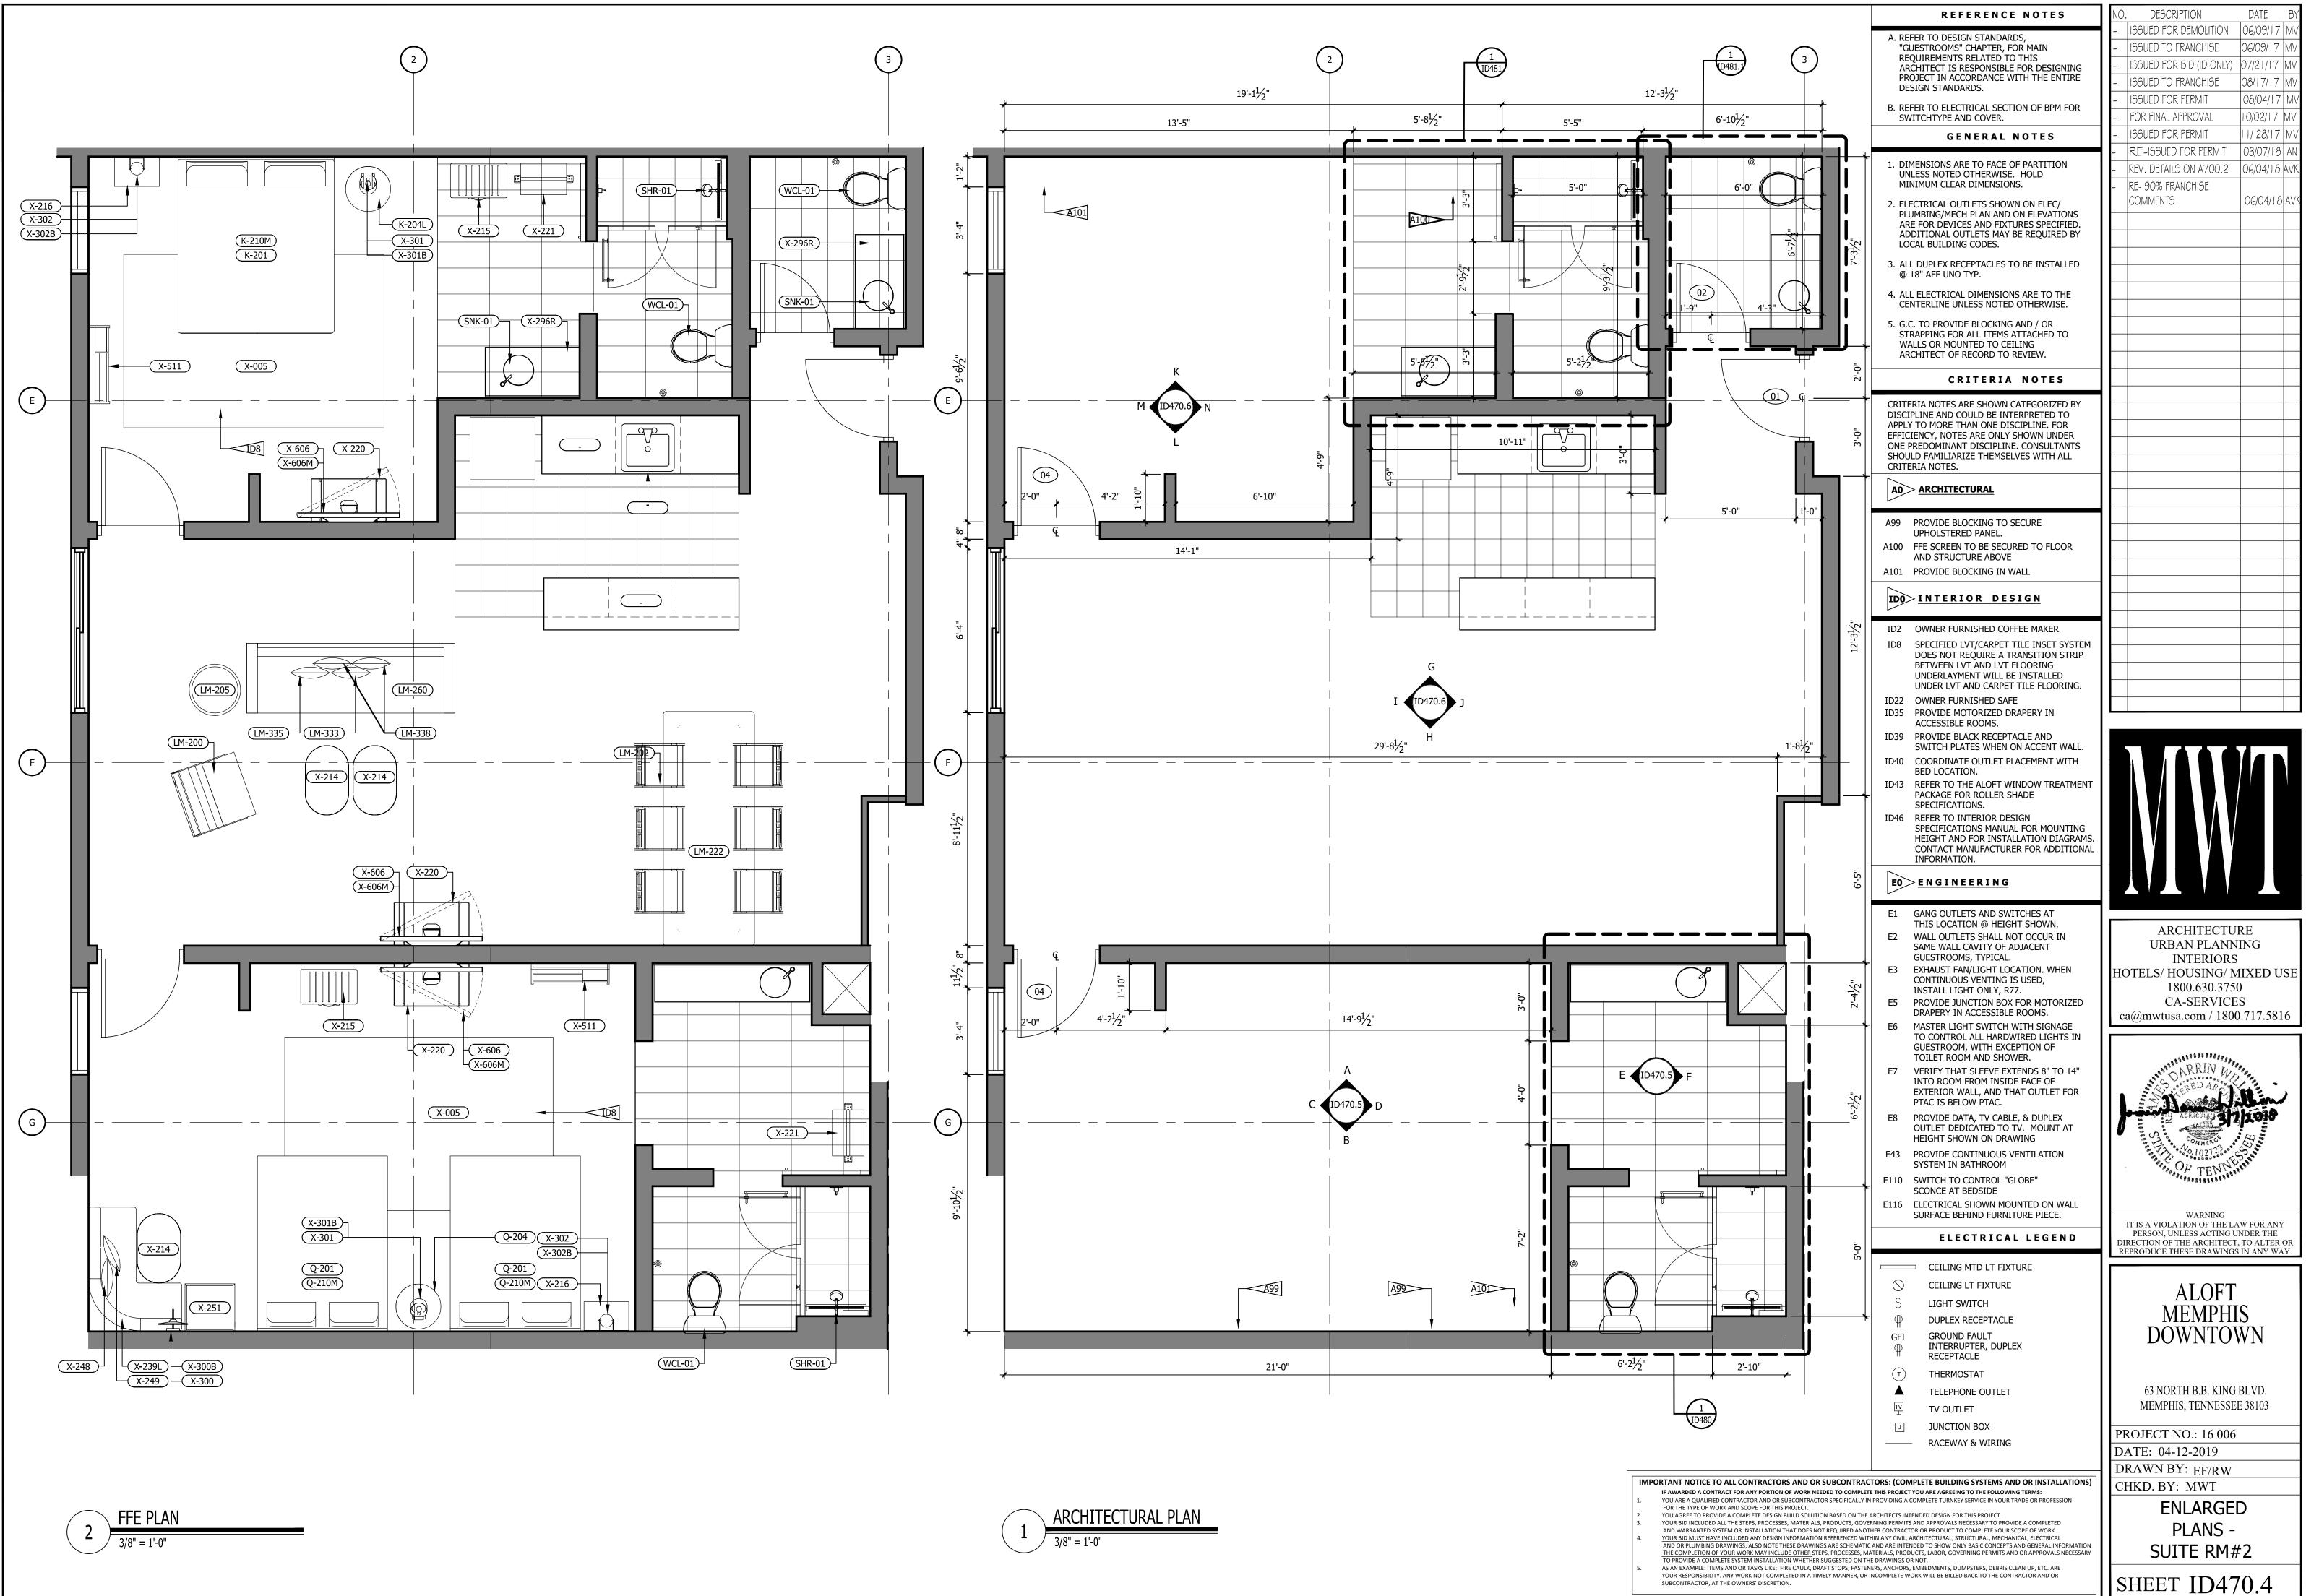

| INTERIOR DESIGN PACKAGE<br>ALOFT MEMPHIS D<br>161 JEFFERSON A<br>MEMPHIS, TENNE                                                                                        | VE.                                                                                                                                                                            | <image/> <image/>                                                                                                                                                                                                                                                                                                                                                                                                                                                                                                                                                                                                                                                                                                                                                                                                                                                                                                                                                                                                                                                                                                                                                                                                                                                                                                                                                                                                                                                                                                                                                                                                                                                                                                                                                                                                                                                                                                                                                                                                                                                                                                         |
|------------------------------------------------------------------------------------------------------------------------------------------------------------------------|--------------------------------------------------------------------------------------------------------------------------------------------------------------------------------|---------------------------------------------------------------------------------------------------------------------------------------------------------------------------------------------------------------------------------------------------------------------------------------------------------------------------------------------------------------------------------------------------------------------------------------------------------------------------------------------------------------------------------------------------------------------------------------------------------------------------------------------------------------------------------------------------------------------------------------------------------------------------------------------------------------------------------------------------------------------------------------------------------------------------------------------------------------------------------------------------------------------------------------------------------------------------------------------------------------------------------------------------------------------------------------------------------------------------------------------------------------------------------------------------------------------------------------------------------------------------------------------------------------------------------------------------------------------------------------------------------------------------------------------------------------------------------------------------------------------------------------------------------------------------------------------------------------------------------------------------------------------------------------------------------------------------------------------------------------------------------------------------------------------------------------------------------------------------------------------------------------------------------------------------------------------------------------------------------------------------|
| CRB HOTELS, LLC.<br>220 GOODMAN RD. EAST<br>SOUTHAVEN, MS 38671<br>CONTACT:<br>VIJAY VAGHELA<br>PH: 901-270-8544<br>EMAIL: vincevaghela@hotmail.com                    | JIJI CONSTRUCTION, LLC<br>208 POWER DRIVE<br>BATESVILLE, MS 38606<br>CONTACT:<br>JAY VAGHELA<br>PH: 901-830-4243<br>EMAIL: jaivirvaghela@hotmail.com                           | CONTRACTOR                                                                                                                                                                                                                                                                                                                                                                                                                                                                                                                                                                                                                                                                                                                                                                                                                                                                                                                                                                                                                                                                                                                                                                                                                                                                                                                                                                                                                                                                                                                                                                                                                                                                                                                                                                                                                                                                                                                                                                                                                                                                                                                |
| <section-header><text><text><text><text><text><text></text></text></text></text></text></text></section-header>                                                        | MWT ARCHITECTURE<br>5820 MAIN ST., SUITE 501<br>WILLIAMSVILLE, NY 14221<br>CONTACT:<br>PAUL HERENDEEN<br>PROJECT MANAGER<br>PH: 716-631-0600 EXT.121<br>EMAIL: paul@MWTUSA.COM | COVER     INTERIOR DESIGN DRAWINGS     ID100 SERVICE LEVEL FLOOR PLAN     ID100 SERVICE LEVEL FLOOR PLAN     ID101 151 FLOOR PLAN     ID101 151 FLOOR PLAN     ID102 2nd FLOOR PLAN     ID102 2nd FLOOR PLAN     ID103 TYPICAL GUEST ROOM FLOOR PLAN     ID104 SUITE LEVEL FLOOR PLAN     ID400 BASEMENT ENLARGED PLAN & ELEVATIONS     ID401 151 FLOOR ENLARGED PLAN & ELEVATIONS     ID401 151 FLOOR INTERIOR ELEVATIONS     ID401 21 51 FLOOR INTERIOR ELEVATIONS     ID401.2 151 FLOOR INTERIOR ELEVATIONS     ID401.3 151 FLOOR ENLARGED PLAN & ELEVATIONS     ID401.2 151 FLOOR INTERIOR ELEVATIONS     ID401.5 151 FLOOR ENLARGED PLAN & ELEVATIONS     ID401.5 151 FLOOR ENLARGED PLAN & ELEVATIONS     ID401.6 151 FLOOR ENLARGED PLAN & ELEVATIONS     ID401.6 151 FLOOR ENLARGED PLAN & ELEVATIONS     ID401.6 151 FLOOR ENLARGED PLAN & ELEVATIONS     ID401.8 151 FLOOR ENLARGED PLAN & ELEVATIONS     ID401.8 151 FLOOR ENLARGED PLAN & ELEVATIONS     ID401.8 151 FLOOR ENLARGED PLAN & ELEVATIONS     ID402.2 2nd FLOOR ENLARGED PLAN & ELEVATIONS     ID403.3 31 FLOOR ENLARGED PLAN & ELEVATIONS     ID403.3 151 FLOOR ENLARGED PLAN & ELEVATIONS     ID403.3 151 FLOOR ENLARGED PLAN & ELEVATIONS     ID403.1 2nd FLOOR ENLARGED PLAN & ELEVATIONS     ID403.3 151 FLOOR ENLARGED PLAN & ELEVATIONS     ID402.2 2nd FLOOR ENLARGED PLAN & ELEVATIONS     ID402.3 2nd FLOOR ENLARGED PLAN & ELEVATIONS     ID402.4 2nd FLOOR ENLARGED PLAN & ELEVATIONS     ID402.3 2nd FLOOR ENLARGED PLAN & ELEVATIONS     ID402.4 2nd FLOOR ENLARGED PLAN & ELEVATIONS     ID402.4 2nd FLOOR ENLARGED PLAN & ELEVATIONS     ID403 31 dFLOOR ENLARGED PLAN & ELEVATIONS     ID403 31 dFLOOR ENLARGED PLAN & ELEVATIONS     ID403 31 dFLOOR ENLARGED PLAN A ELEVATIONS     ID403 31 dFLOOR ENLARGED PLAN A ELEVATIONS     ID403 31 dFLOOR ENLARGED PLAN A ELEVATIONS     ID43 131 dh FLOOR ENLARGED PLAN A ELEVATIONS     ID43 131 dh FLOOR ENLARGED PLAN A T CORE     ID430 ROOM KEY PLAN     ID451 INTERIOR ELEVATIONS. ROOM #1     ID452 INTERIOR ELEVATIONS. ROOM #2     ID454 INTERIOR ELEVATIONS. ROOM #3     ID |
| PSE DESIGN<br>1000 HILLCREST RD. SUITE 110<br>MOBILE, AL 36695<br>contact:<br>WILLIAM SEALY<br>ENGINEER OF RECORD<br>PH: 251-219-6089<br>EMAIL: WTSEALY@PSEDESIGNS.COM | MEP GREEN DESIGN & BUILD, PLLC<br>17047 EL CAMINO REAL, SUITE 211<br>HOUSTON, TX 77058<br>CONTACT:<br>DUNG VU<br>PME ENGINEER<br>PH: 281-786-1195<br>EMAIL:<br>PME ENGINE      | ID438       INTERIOR ELEVATIONS - ROOM #8         ID459       INTERIOR ELEVATIONS - ROOM #10         ID460       INTERIOR ELEVATIONS - ROOM #10         ID461       INTERIOR ELEVATIONS - ROOM #11         ID462       INTERIOR ELEVATIONS - ROOM #11         ID463       INTERIOR ELEVATIONS - ROOM #11         ID464       INTERIOR ELEVATIONS - ROOM #13         ID466       INTERIOR ELEVATIONS - ROOM #15         ID466       INTERIOR ELEVATIONS - ROOM #16         ID467       INTERIOR ELEVATIONS - ROOM #16         ID468       INTERIOR ELEVATIONS - ROOM #16         ID469       INTERIOR ELEVATIONS - ROOM #16         ID470.1       ENLARGED PLANS - PENTHOUSE SUITE RM #1         ID470.2       INTERIOR ELEVATIONS - PENTHOUSE SUITE RM #1         ID470.3       INTERIOR ELEVATIONS - PENTHOUSE SUITE RM #2         ID470.4       INTERIOR ELEVATIONS - PENTHOUSE SUITE RM #2         ID470.5       INTERIOR ELEVATIONS - PENTHOUSE SUITE RM #2         ID470.6       INTERIOR ELEVATIONS - ADA QR ROOM #15 - GUEST BATHROOM         ID472       INTERIOR ELEVATIONS - ADA KING ROOM #10 - GUEST BATHROOMS         ID473       INTERIOR ELEVATIONS - KING ROOM #11 - GUEST BATHROOMS         ID474       INTERIOR ELEVATIONS - KING ROOM #10 - GUEST BATHROOMS         ID475       INTERIOR ELEVATIONS                                                                                                                                                                                                                                                                                                                                                                                                                                                                                                                                                                                                                                                                                                                                                                                                    |