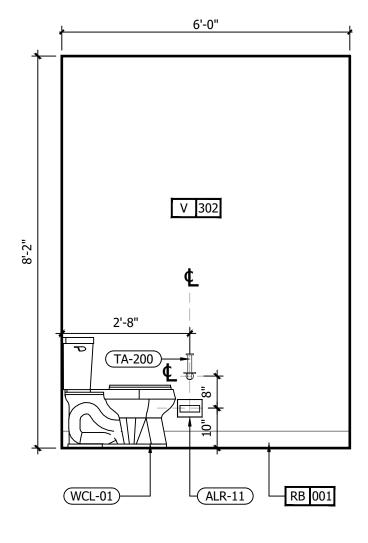

| INTERIOR DESIGN PACKAGE<br>ALOFT MEMPHIS D<br>161 JEFFERSON A<br>MEMPHIS, TENNE                                                                                        | VE.                                                                                                                                                                            | <image/> <image/>                                                                                                                                                                                                                                                                                                                                                                                                                                                                                                                                                                                                                                                                                                                                                                                                                                                                                                                                                                                                                                                                                                                                                                                                                                                                                                                                                                                                                                                                                                                                                                                                                                                                                                                                                                                                                                                                                                                                                                                                                                                                                                         |
|------------------------------------------------------------------------------------------------------------------------------------------------------------------------|--------------------------------------------------------------------------------------------------------------------------------------------------------------------------------|---------------------------------------------------------------------------------------------------------------------------------------------------------------------------------------------------------------------------------------------------------------------------------------------------------------------------------------------------------------------------------------------------------------------------------------------------------------------------------------------------------------------------------------------------------------------------------------------------------------------------------------------------------------------------------------------------------------------------------------------------------------------------------------------------------------------------------------------------------------------------------------------------------------------------------------------------------------------------------------------------------------------------------------------------------------------------------------------------------------------------------------------------------------------------------------------------------------------------------------------------------------------------------------------------------------------------------------------------------------------------------------------------------------------------------------------------------------------------------------------------------------------------------------------------------------------------------------------------------------------------------------------------------------------------------------------------------------------------------------------------------------------------------------------------------------------------------------------------------------------------------------------------------------------------------------------------------------------------------------------------------------------------------------------------------------------------------------------------------------------------|
| CRB HOTELS, LLC.<br>220 GOODMAN RD. EAST<br>SOUTHAVEN, MS 38671<br>CONTACT:<br>VIJAY VAGHELA<br>PH: 901-270-8544<br>EMAIL: vincevaghela@hotmail.com                    | JIJI CONSTRUCTION, LLC<br>208 POWER DRIVE<br>BATESVILLE, MS 38606<br>CONTACT:<br>JAY VAGHELA<br>PH: 901-830-4243<br>EMAIL: jaivirvaghela@hotmail.com                           | CONTRACTOR                                                                                                                                                                                                                                                                                                                                                                                                                                                                                                                                                                                                                                                                                                                                                                                                                                                                                                                                                                                                                                                                                                                                                                                                                                                                                                                                                                                                                                                                                                                                                                                                                                                                                                                                                                                                                                                                                                                                                                                                                                                                                                                |
| <section-header><text><text><text><text><text><text></text></text></text></text></text></text></section-header>                                                        | MWT ARCHITECTURE<br>5820 MAIN ST., SUITE 501<br>WILLIAMSVILLE, NY 14221<br>CONTACT:<br>PAUL HERENDEEN<br>PROJECT MANAGER<br>PH: 716-631-0600 EXT.121<br>EMAIL: paul@MWTUSA.COM | COVER     INTERIOR DESIGN DRAWINGS     ID100 SERVICE LEVEL FLOOR PLAN     ID100 SERVICE LEVEL FLOOR PLAN     ID101 151 FLOOR PLAN     ID101 151 FLOOR PLAN     ID102 2nd FLOOR PLAN     ID102 2nd FLOOR PLAN     ID103 TYPICAL GUEST ROOM FLOOR PLAN     ID104 SUITE LEVEL FLOOR PLAN     ID400 BASEMENT ENLARGED PLAN & ELEVATIONS     ID401 151 FLOOR ENLARGED PLAN & ELEVATIONS     ID401 151 FLOOR INTERIOR ELEVATIONS     ID401 21 51 FLOOR INTERIOR ELEVATIONS     ID401.2 151 FLOOR INTERIOR ELEVATIONS     ID401.3 151 FLOOR ENLARGED PLAN & ELEVATIONS     ID401.2 151 FLOOR INTERIOR ELEVATIONS     ID401.5 151 FLOOR ENLARGED PLAN & ELEVATIONS     ID401.5 151 FLOOR ENLARGED PLAN & ELEVATIONS     ID401.6 151 FLOOR ENLARGED PLAN & ELEVATIONS     ID401.6 151 FLOOR ENLARGED PLAN & ELEVATIONS     ID401.6 151 FLOOR ENLARGED PLAN & ELEVATIONS     ID401.8 151 FLOOR ENLARGED PLAN & ELEVATIONS     ID401.8 151 FLOOR ENLARGED PLAN & ELEVATIONS     ID401.8 151 FLOOR ENLARGED PLAN & ELEVATIONS     ID402.2 2nd FLOOR ENLARGED PLAN & ELEVATIONS     ID403.3 31 FLOOR ENLARGED PLAN & ELEVATIONS     ID403.3 151 FLOOR ENLARGED PLAN & ELEVATIONS     ID403.3 151 FLOOR ENLARGED PLAN & ELEVATIONS     ID403.1 2nd FLOOR ENLARGED PLAN & ELEVATIONS     ID403.3 151 FLOOR ENLARGED PLAN & ELEVATIONS     ID402.2 2nd FLOOR ENLARGED PLAN & ELEVATIONS     ID402.3 2nd FLOOR ENLARGED PLAN & ELEVATIONS     ID402.4 2nd FLOOR ENLARGED PLAN & ELEVATIONS     ID402.3 2nd FLOOR ENLARGED PLAN & ELEVATIONS     ID402.4 2nd FLOOR ENLARGED PLAN & ELEVATIONS     ID402.4 2nd FLOOR ENLARGED PLAN & ELEVATIONS     ID403 31 dFLOOR ENLARGED PLAN & ELEVATIONS     ID403 31 dFLOOR ENLARGED PLAN & ELEVATIONS     ID403 31 dFLOOR ENLARGED PLAN A ELEVATIONS     ID403 31 dFLOOR ENLARGED PLAN A ELEVATIONS     ID403 31 dFLOOR ENLARGED PLAN A ELEVATIONS     ID43 131 dh FLOOR ENLARGED PLAN A ELEVATIONS     ID43 131 dh FLOOR ENLARGED PLAN A T CORE     ID430 ROOM KEY PLAN     ID451 INTERIOR ELEVATIONS. ROOM #1     ID452 INTERIOR ELEVATIONS. ROOM #2     ID454 INTERIOR ELEVATIONS. ROOM #3     ID |
| PSE DESIGN<br>1000 HILLCREST RD. SUITE 110<br>MOBILE, AL 36695<br>contact:<br>WILLIAM SEALY<br>ENGINEER OF RECORD<br>PH: 251-219-6089<br>EMAIL: WTSEALY@PSEDESIGNS.COM | MEP GREEN DESIGN & BUILD, PLLC<br>17047 EL CAMINO REAL, SUITE 211<br>HOUSTON, TX 77058<br>CONTACT:<br>DUNG VU<br>PME ENGINEER<br>PH: 281-786-1195<br>EMAIL:<br>PME ENGINE      | ID438       INTERIOR ELEVATIONS - ROOM #8         ID459       INTERIOR ELEVATIONS - ROOM #10         ID460       INTERIOR ELEVATIONS - ROOM #10         ID461       INTERIOR ELEVATIONS - ROOM #11         ID462       INTERIOR ELEVATIONS - ROOM #11         ID463       INTERIOR ELEVATIONS - ROOM #11         ID464       INTERIOR ELEVATIONS - ROOM #13         ID466       INTERIOR ELEVATIONS - ROOM #15         ID466       INTERIOR ELEVATIONS - ROOM #16         ID467       INTERIOR ELEVATIONS - ROOM #16         ID468       INTERIOR ELEVATIONS - ROOM #16         ID469       INTERIOR ELEVATIONS - ROOM #16         ID470.1       ENLARGED PLANS - PENTHOUSE SUITE RM #1         ID470.2       INTERIOR ELEVATIONS - PENTHOUSE SUITE RM #1         ID470.3       INTERIOR ELEVATIONS - PENTHOUSE SUITE RM #2         ID470.4       INTERIOR ELEVATIONS - PENTHOUSE SUITE RM #2         ID470.5       INTERIOR ELEVATIONS - PENTHOUSE SUITE RM #2         ID470.6       INTERIOR ELEVATIONS - ADA QR ROOM #15 - GUEST BATHROOM         ID472       INTERIOR ELEVATIONS - ADA KING ROOM #10 - GUEST BATHROOMS         ID473       INTERIOR ELEVATIONS - KING ROOM #11 - GUEST BATHROOMS         ID474       INTERIOR ELEVATIONS - KING ROOM #10 - GUEST BATHROOMS         ID475       INTERIOR ELEVATIONS                                                                                                                                                                                                                                                                                                                                                                                                                                                                                                                                                                                                                                                                                                                                                                                                    |