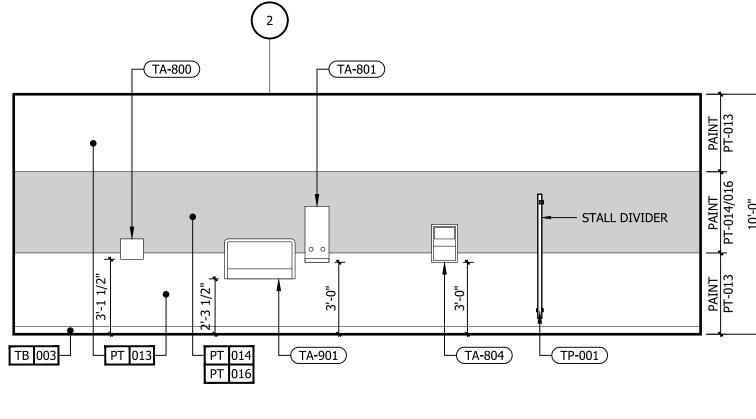

| INTERIOR DESIGN PACKAGE<br>ALOFT MEMPHIS D<br>161 JEFFERSON A<br>MEMPHIS, TENNE                                                                                        | VE.                                                                                                                                                                            | <image/> <image/>                                                                                                                                                                                                                                                                                                                                                                                                                                                                                                                                                                                                                                                                                                                                                                                                                                                                                                                                                                                                                                                                                                                                                                                                                                                                                                                                                                                                                                                                                                                                                                                                                                                                                                                                                                                                                                                                                                                                                                                                                                                                                                         |
|------------------------------------------------------------------------------------------------------------------------------------------------------------------------|--------------------------------------------------------------------------------------------------------------------------------------------------------------------------------|---------------------------------------------------------------------------------------------------------------------------------------------------------------------------------------------------------------------------------------------------------------------------------------------------------------------------------------------------------------------------------------------------------------------------------------------------------------------------------------------------------------------------------------------------------------------------------------------------------------------------------------------------------------------------------------------------------------------------------------------------------------------------------------------------------------------------------------------------------------------------------------------------------------------------------------------------------------------------------------------------------------------------------------------------------------------------------------------------------------------------------------------------------------------------------------------------------------------------------------------------------------------------------------------------------------------------------------------------------------------------------------------------------------------------------------------------------------------------------------------------------------------------------------------------------------------------------------------------------------------------------------------------------------------------------------------------------------------------------------------------------------------------------------------------------------------------------------------------------------------------------------------------------------------------------------------------------------------------------------------------------------------------------------------------------------------------------------------------------------------------|
| CRB HOTELS, LLC.<br>220 GOODMAN RD. EAST<br>SOUTHAVEN, MS 38671<br>CONTACT:<br>VIJAY VAGHELA<br>PH: 901-270-8544<br>EMAIL: vincevaghela@hotmail.com                    | JIJI CONSTRUCTION, LLC<br>208 POWER DRIVE<br>BATESVILLE, MS 38606<br>CONTACT:<br>JAY VAGHELA<br>PH: 901-830-4243<br>EMAIL: jaivirvaghela@hotmail.com                           | CONTRACTOR                                                                                                                                                                                                                                                                                                                                                                                                                                                                                                                                                                                                                                                                                                                                                                                                                                                                                                                                                                                                                                                                                                                                                                                                                                                                                                                                                                                                                                                                                                                                                                                                                                                                                                                                                                                                                                                                                                                                                                                                                                                                                                                |
| <section-header><text><text><text><text><text><text></text></text></text></text></text></text></section-header>                                                        | MWT ARCHITECTURE<br>5820 MAIN ST., SUITE 501<br>WILLIAMSVILLE, NY 14221<br>CONTACT:<br>PAUL HERENDEEN<br>PROJECT MANAGER<br>PH: 716-631-0600 EXT.121<br>EMAIL: paul@MWTUSA.COM | COVER     INTERIOR DESIGN DRAWINGS     ID100 SERVICE LEVEL FLOOR PLAN     ID100 SERVICE LEVEL FLOOR PLAN     ID101 151 FLOOR PLAN     ID101 151 FLOOR PLAN     ID102 2nd FLOOR PLAN     ID102 2nd FLOOR PLAN     ID103 TYPICAL GUEST ROOM FLOOR PLAN     ID104 SUITE LEVEL FLOOR PLAN     ID400 BASEMENT ENLARGED PLAN & ELEVATIONS     ID401 151 FLOOR ENLARGED PLAN & ELEVATIONS     ID401 151 FLOOR INTERIOR ELEVATIONS     ID401 21 51 FLOOR INTERIOR ELEVATIONS     ID401.2 151 FLOOR INTERIOR ELEVATIONS     ID401.3 151 FLOOR ENLARGED PLAN & ELEVATIONS     ID401.2 151 FLOOR INTERIOR ELEVATIONS     ID401.5 151 FLOOR ENLARGED PLAN & ELEVATIONS     ID401.5 151 FLOOR ENLARGED PLAN & ELEVATIONS     ID401.6 151 FLOOR ENLARGED PLAN & ELEVATIONS     ID401.6 151 FLOOR ENLARGED PLAN & ELEVATIONS     ID401.6 151 FLOOR ENLARGED PLAN & ELEVATIONS     ID401.8 151 FLOOR ENLARGED PLAN & ELEVATIONS     ID401.8 151 FLOOR ENLARGED PLAN & ELEVATIONS     ID401.8 151 FLOOR ENLARGED PLAN & ELEVATIONS     ID402.2 2nd FLOOR ENLARGED PLAN & ELEVATIONS     ID403.3 31 FLOOR ENLARGED PLAN & ELEVATIONS     ID403.3 151 FLOOR ENLARGED PLAN & ELEVATIONS     ID403.3 151 FLOOR ENLARGED PLAN & ELEVATIONS     ID403.1 2nd FLOOR ENLARGED PLAN & ELEVATIONS     ID403.3 151 FLOOR ENLARGED PLAN & ELEVATIONS     ID402.2 2nd FLOOR ENLARGED PLAN & ELEVATIONS     ID402.3 2nd FLOOR ENLARGED PLAN & ELEVATIONS     ID402.4 2nd FLOOR ENLARGED PLAN & ELEVATIONS     ID402.3 2nd FLOOR ENLARGED PLAN & ELEVATIONS     ID402.4 2nd FLOOR ENLARGED PLAN & ELEVATIONS     ID402.4 2nd FLOOR ENLARGED PLAN & ELEVATIONS     ID403 31 dFLOOR ENLARGED PLAN & ELEVATIONS     ID403 31 dFLOOR ENLARGED PLAN & ELEVATIONS     ID403 31 dFLOOR ENLARGED PLAN A ELEVATIONS     ID403 31 dFLOOR ENLARGED PLAN A ELEVATIONS     ID403 31 dFLOOR ENLARGED PLAN A ELEVATIONS     ID43 131 dh FLOOR ENLARGED PLAN A ELEVATIONS     ID43 131 dh FLOOR ENLARGED PLAN A T CORE     ID430 ROOM KEY PLAN     ID451 INTERIOR ELEVATIONS. ROOM #1     ID452 INTERIOR ELEVATIONS. ROOM #2     ID454 INTERIOR ELEVATIONS. ROOM #3     ID |
| PSE DESIGN<br>1000 HILLCREST RD. SUITE 110<br>MOBILE, AL 36695<br>contact:<br>WILLIAM SEALY<br>ENGINEER OF RECORD<br>PH: 251-219-6089<br>EMAIL: WTSEALY@PSEDESIGNS.COM | MEP GREEN DESIGN & BUILD, PLLC<br>17047 EL CAMINO REAL, SUITE 211<br>HOUSTON, TX 77058<br>CONTACT:<br>DUNG VU<br>PME ENGINEER<br>PH: 281-786-1195<br>EMAIL:<br>PME ENGINE      | ID438       INTERIOR ELEVATIONS - ROOM #8         ID459       INTERIOR ELEVATIONS - ROOM #10         ID460       INTERIOR ELEVATIONS - ROOM #10         ID461       INTERIOR ELEVATIONS - ROOM #11         ID462       INTERIOR ELEVATIONS - ROOM #11         ID463       INTERIOR ELEVATIONS - ROOM #11         ID464       INTERIOR ELEVATIONS - ROOM #13         ID466       INTERIOR ELEVATIONS - ROOM #15         ID466       INTERIOR ELEVATIONS - ROOM #16         ID467       INTERIOR ELEVATIONS - ROOM #16         ID468       INTERIOR ELEVATIONS - ROOM #16         ID469       INTERIOR ELEVATIONS - ROOM #16         ID470.1       ENLARGED PLANS - PENTHOUSE SUITE RM #1         ID470.2       INTERIOR ELEVATIONS - PENTHOUSE SUITE RM #1         ID470.3       INTERIOR ELEVATIONS - PENTHOUSE SUITE RM #2         ID470.4       INTERIOR ELEVATIONS - PENTHOUSE SUITE RM #2         ID470.5       INTERIOR ELEVATIONS - PENTHOUSE SUITE RM #2         ID470.6       INTERIOR ELEVATIONS - ADA QR ROOM #15 - GUEST BATHROOM         ID472       INTERIOR ELEVATIONS - ADA KING ROOM #10 - GUEST BATHROOMS         ID473       INTERIOR ELEVATIONS - KING ROOM #11 - GUEST BATHROOMS         ID474       INTERIOR ELEVATIONS - KING ROOM #10 - GUEST BATHROOMS         ID475       INTERIOR ELEVATIONS                                                                                                                                                                                                                                                                                                                                                                                                                                                                                                                                                                                                                                                                                                                                                                                                    |