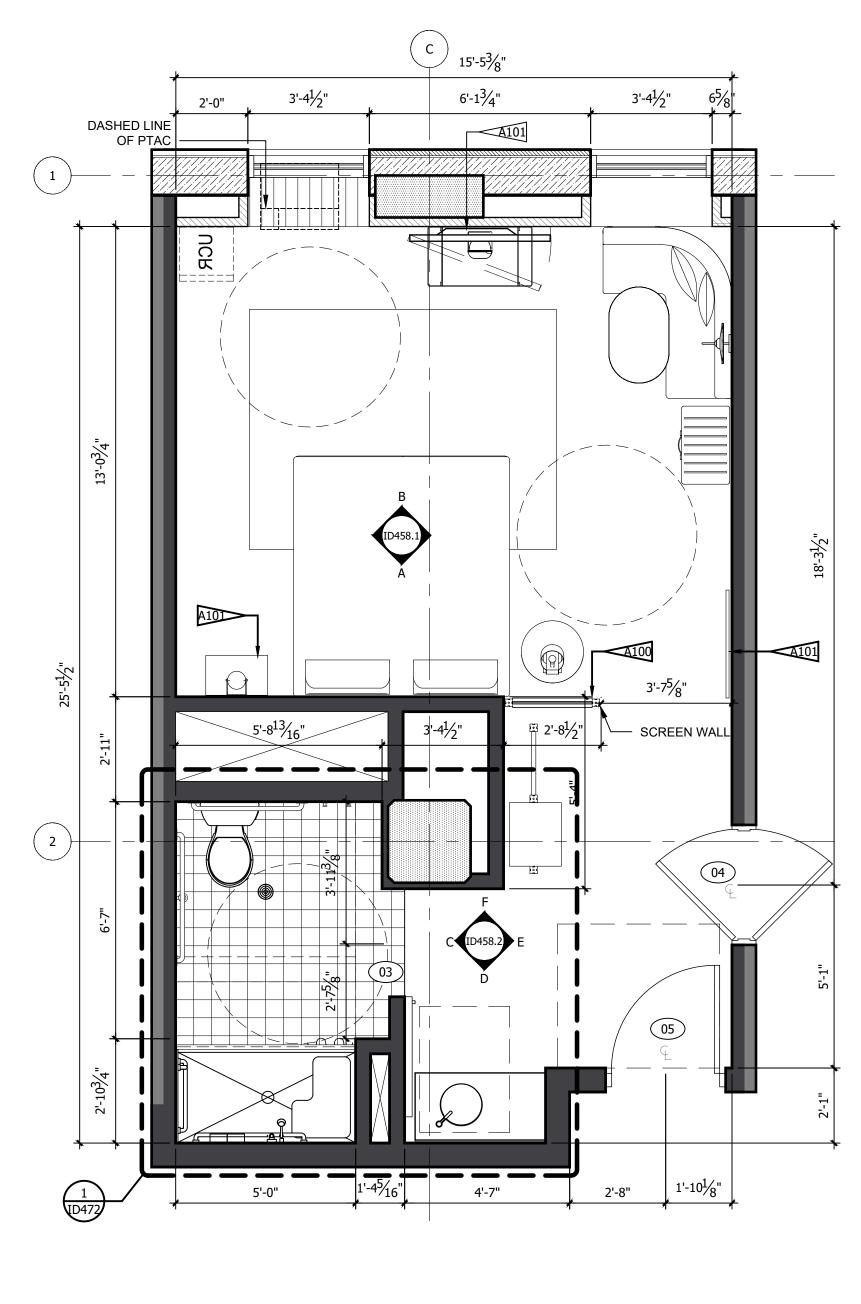

|





YOUR RESPONSIBILITY. ANY WORK NOT COMPLETED IN A TIMELY MANNER, OR INCOMPLETE WORK WILL BE BILLED BACK TO THE CONTRACTOR AND OR SUBCONTRACTOR, AT THE OWNERS' DISCRETION.

AS AN EXAMPLE: ITEMS AND OR TASKS LIKE; FIRE CAULK, DRAFT STOPS, FASTENERS, ANCHORS, EMBEDMENTS, DUMPSTERS, DEBRIS CLEAN UP, ETC. ARE

SHEET ID454.2





ARCHITECTURAL PLAN
3/8" = 1'-0" 1

|                                                                                                                                                                                                                                                                                                                              |