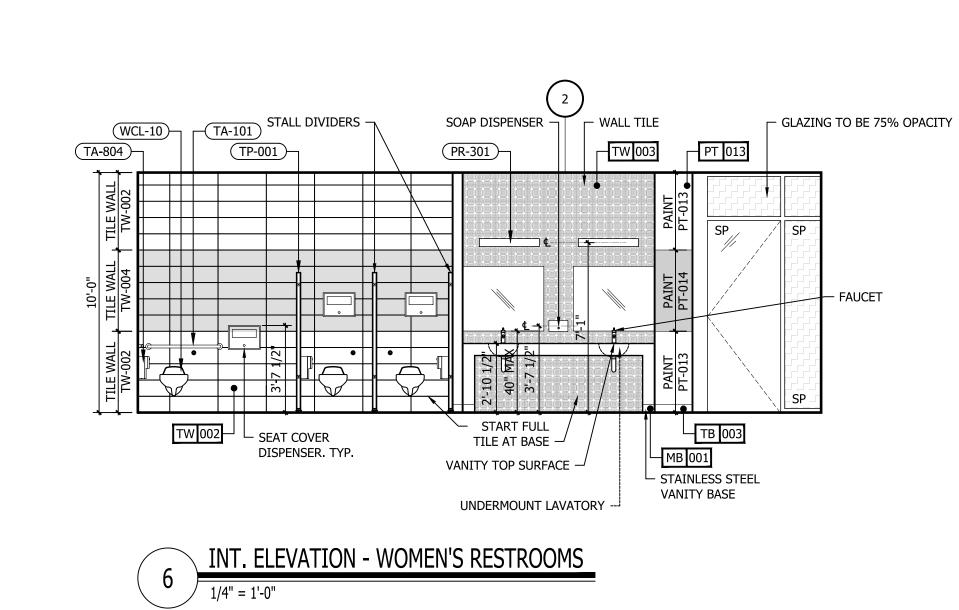

| INTERIOR DESIGN PACKAGE<br>ALOFT MEMPHIS D<br>161 JEFFERSON A<br>MEMPHIS, TENNE                                                                                        | VE.                                                                                                                                                                            | <image/> <image/>                                                                                                                                                                                                                                                                                                                                                                                                                                                                                                                                                                                                                                                                                                                                                                                                                                                                                                                                                                                                                                                                                                                                                                                                                                                                                                                                                                                                                                                                                                                                                                                                                                                                                                                                                                                                                                                                                                                                                                                                                                                                                                         |
|------------------------------------------------------------------------------------------------------------------------------------------------------------------------|--------------------------------------------------------------------------------------------------------------------------------------------------------------------------------|---------------------------------------------------------------------------------------------------------------------------------------------------------------------------------------------------------------------------------------------------------------------------------------------------------------------------------------------------------------------------------------------------------------------------------------------------------------------------------------------------------------------------------------------------------------------------------------------------------------------------------------------------------------------------------------------------------------------------------------------------------------------------------------------------------------------------------------------------------------------------------------------------------------------------------------------------------------------------------------------------------------------------------------------------------------------------------------------------------------------------------------------------------------------------------------------------------------------------------------------------------------------------------------------------------------------------------------------------------------------------------------------------------------------------------------------------------------------------------------------------------------------------------------------------------------------------------------------------------------------------------------------------------------------------------------------------------------------------------------------------------------------------------------------------------------------------------------------------------------------------------------------------------------------------------------------------------------------------------------------------------------------------------------------------------------------------------------------------------------------------|
| CRB HOTELS, LLC.<br>220 GOODMAN RD. EAST<br>SOUTHAVEN, MS 38671<br>CONTACT:<br>VIJAY VAGHELA<br>PH: 901-270-8544<br>EMAIL: vincevaghela@hotmail.com                    | JIJI CONSTRUCTION, LLC<br>208 POWER DRIVE<br>BATESVILLE, MS 38606<br>CONTACT:<br>JAY VAGHELA<br>PH: 901-830-4243<br>EMAIL: jaivirvaghela@hotmail.com                           | CONTRACTOR                                                                                                                                                                                                                                                                                                                                                                                                                                                                                                                                                                                                                                                                                                                                                                                                                                                                                                                                                                                                                                                                                                                                                                                                                                                                                                                                                                                                                                                                                                                                                                                                                                                                                                                                                                                                                                                                                                                                                                                                                                                                                                                |
| <section-header><text><text><text><text><text><text></text></text></text></text></text></text></section-header>                                                        | MWT ARCHITECTURE<br>5820 MAIN ST., SUITE 501<br>WILLIAMSVILLE, NY 14221<br>CONTACT:<br>PAUL HERENDEEN<br>PROJECT MANAGER<br>PH: 716-631-0600 EXT.121<br>EMAIL: paul@MWTUSA.COM | COVER     INTERIOR DESIGN DRAWINGS     ID100 SERVICE LEVEL FLOOR PLAN     ID100 SERVICE LEVEL FLOOR PLAN     ID101 151 FLOOR PLAN     ID101 151 FLOOR PLAN     ID102 2nd FLOOR PLAN     ID102 2nd FLOOR PLAN     ID103 TYPICAL GUEST ROOM FLOOR PLAN     ID104 SUITE LEVEL FLOOR PLAN     ID400 BASEMENT ENLARGED PLAN & ELEVATIONS     ID401 151 FLOOR ENLARGED PLAN & ELEVATIONS     ID401 151 FLOOR INTERIOR ELEVATIONS     ID401 21 51 FLOOR INTERIOR ELEVATIONS     ID401.2 151 FLOOR INTERIOR ELEVATIONS     ID401.3 151 FLOOR ENLARGED PLAN & ELEVATIONS     ID401.2 151 FLOOR INTERIOR ELEVATIONS     ID401.5 151 FLOOR ENLARGED PLAN & ELEVATIONS     ID401.5 151 FLOOR ENLARGED PLAN & ELEVATIONS     ID401.6 151 FLOOR ENLARGED PLAN & ELEVATIONS     ID401.6 151 FLOOR ENLARGED PLAN & ELEVATIONS     ID401.6 151 FLOOR ENLARGED PLAN & ELEVATIONS     ID401.8 151 FLOOR ENLARGED PLAN & ELEVATIONS     ID401.8 151 FLOOR ENLARGED PLAN & ELEVATIONS     ID401.8 151 FLOOR ENLARGED PLAN & ELEVATIONS     ID402.2 2nd FLOOR ENLARGED PLAN & ELEVATIONS     ID403.3 31 FLOOR ENLARGED PLAN & ELEVATIONS     ID403.3 151 FLOOR ENLARGED PLAN & ELEVATIONS     ID403.3 151 FLOOR ENLARGED PLAN & ELEVATIONS     ID403.1 2nd FLOOR ENLARGED PLAN & ELEVATIONS     ID403.3 151 FLOOR ENLARGED PLAN & ELEVATIONS     ID402.2 2nd FLOOR ENLARGED PLAN & ELEVATIONS     ID402.3 2nd FLOOR ENLARGED PLAN & ELEVATIONS     ID402.4 2nd FLOOR ENLARGED PLAN & ELEVATIONS     ID402.3 2nd FLOOR ENLARGED PLAN & ELEVATIONS     ID402.4 2nd FLOOR ENLARGED PLAN & ELEVATIONS     ID402.4 2nd FLOOR ENLARGED PLAN & ELEVATIONS     ID403 31 dFLOOR ENLARGED PLAN & ELEVATIONS     ID403 31 dFLOOR ENLARGED PLAN & ELEVATIONS     ID403 31 dFLOOR ENLARGED PLAN A ELEVATIONS     ID403 31 dFLOOR ENLARGED PLAN A ELEVATIONS     ID403 31 dFLOOR ENLARGED PLAN A ELEVATIONS     ID43 131 dh FLOOR ENLARGED PLAN A ELEVATIONS     ID43 131 dh FLOOR ENLARGED PLAN A T CORE     ID430 ROOM KEY PLAN     ID451 INTERIOR ELEVATIONS. ROOM #1     ID452 INTERIOR ELEVATIONS. ROOM #2     ID454 INTERIOR ELEVATIONS. ROOM #3     ID |
| PSE DESIGN<br>1000 HILLCREST RD. SUITE 110<br>MOBILE, AL 36695<br>contact:<br>WILLIAM SEALY<br>ENGINEER OF RECORD<br>PH: 251-219-6089<br>EMAIL: WTSEALY@PSEDESIGNS.COM | MEP GREEN DESIGN & BUILD, PLLC<br>17047 EL CAMINO REAL, SUITE 211<br>HOUSTON, TX 77058<br>CONTACT:<br>DUNG VU<br>PME ENGINEER<br>PH: 281-786-1195<br>EMAIL:<br>PME ENGINE      | ID438       INTERIOR ELEVATIONS - ROOM #8         ID459       INTERIOR ELEVATIONS - ROOM #10         ID460       INTERIOR ELEVATIONS - ROOM #10         ID461       INTERIOR ELEVATIONS - ROOM #11         ID462       INTERIOR ELEVATIONS - ROOM #11         ID463       INTERIOR ELEVATIONS - ROOM #11         ID464       INTERIOR ELEVATIONS - ROOM #13         ID466       INTERIOR ELEVATIONS - ROOM #15         ID466       INTERIOR ELEVATIONS - ROOM #16         ID467       INTERIOR ELEVATIONS - ROOM #16         ID468       INTERIOR ELEVATIONS - ROOM #16         ID469       INTERIOR ELEVATIONS - ROOM #16         ID470.1       ENLARGED PLANS - PENTHOUSE SUITE RM #1         ID470.2       INTERIOR ELEVATIONS - PENTHOUSE SUITE RM #1         ID470.3       INTERIOR ELEVATIONS - PENTHOUSE SUITE RM #2         ID470.4       INTERIOR ELEVATIONS - PENTHOUSE SUITE RM #2         ID470.5       INTERIOR ELEVATIONS - PENTHOUSE SUITE RM #2         ID470.6       INTERIOR ELEVATIONS - ADA QR ROOM #15 - GUEST BATHROOM         ID472       INTERIOR ELEVATIONS - ADA KING ROOM #10 - GUEST BATHROOMS         ID473       INTERIOR ELEVATIONS - KING ROOM #11 - GUEST BATHROOMS         ID474       INTERIOR ELEVATIONS - KING ROOM #10 - GUEST BATHROOMS         ID475       INTERIOR ELEVATIONS                                                                                                                                                                                                                                                                                                                                                                                                                                                                                                                                                                                                                                                                                                                                                                                                    |