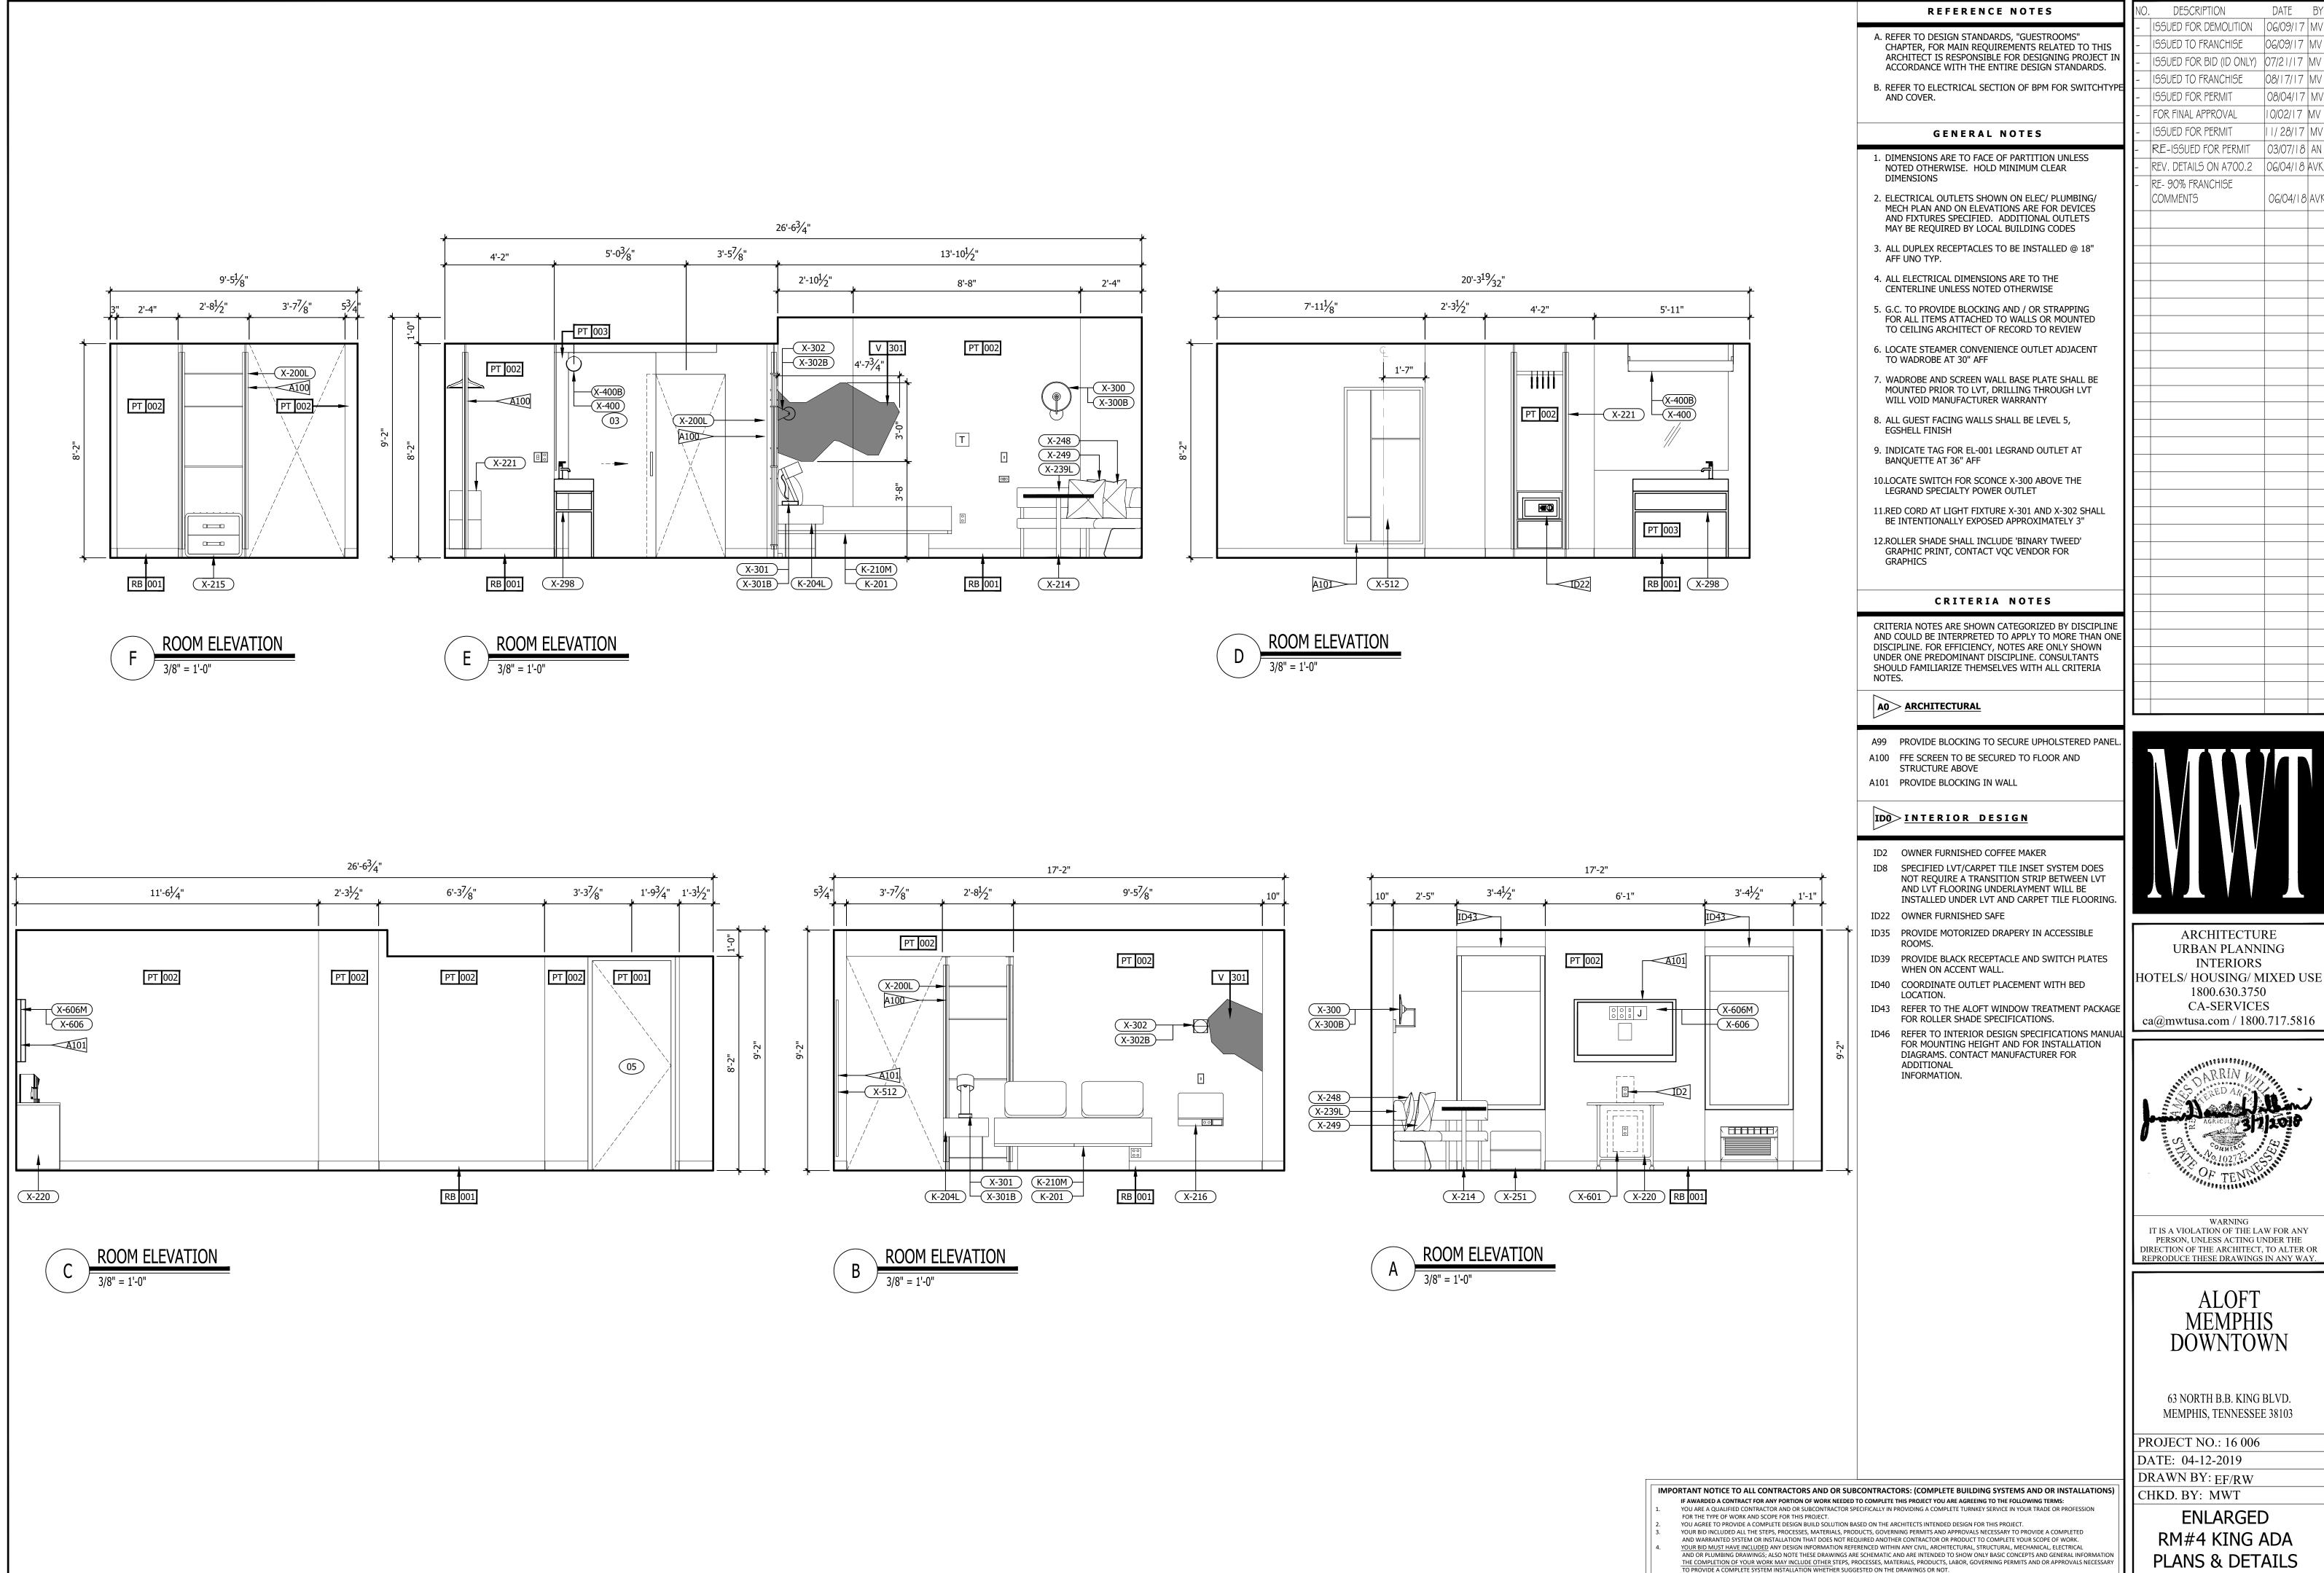

| INTERIOR DESIGN PACKAGE<br>ALOFT MEMPHIS D<br>161 JEFFERSON A<br>MEMPHIS, TENNE                                                                                        | VE.                                                                                                                                                                            | <image/> <image/>                                                                                                                                                                                                                                                                                                                                                                                                                                                                                                                                                                                                                                                                                                                                                                                                                                                                                                                                                                                                                                                                                                                                                                                                                                                                                                                                                                                                                                                                                                                                                                                                                                                                                                                                                                                                                                                                                                                                                                                                                                                                                                         |
|------------------------------------------------------------------------------------------------------------------------------------------------------------------------|--------------------------------------------------------------------------------------------------------------------------------------------------------------------------------|---------------------------------------------------------------------------------------------------------------------------------------------------------------------------------------------------------------------------------------------------------------------------------------------------------------------------------------------------------------------------------------------------------------------------------------------------------------------------------------------------------------------------------------------------------------------------------------------------------------------------------------------------------------------------------------------------------------------------------------------------------------------------------------------------------------------------------------------------------------------------------------------------------------------------------------------------------------------------------------------------------------------------------------------------------------------------------------------------------------------------------------------------------------------------------------------------------------------------------------------------------------------------------------------------------------------------------------------------------------------------------------------------------------------------------------------------------------------------------------------------------------------------------------------------------------------------------------------------------------------------------------------------------------------------------------------------------------------------------------------------------------------------------------------------------------------------------------------------------------------------------------------------------------------------------------------------------------------------------------------------------------------------------------------------------------------------------------------------------------------------|
| CRB HOTELS, LLC.<br>220 GOODMAN RD. EAST<br>SOUTHAVEN, MS 38671<br>CONTACT:<br>VIJAY VAGHELA<br>PH: 901-270-8544<br>EMAIL: vincevaghela@hotmail.com                    | JIJI CONSTRUCTION, LLC<br>208 POWER DRIVE<br>BATESVILLE, MS 38606<br>CONTACT:<br>JAY VAGHELA<br>PH: 901-830-4243<br>EMAIL: jaivirvaghela@hotmail.com                           | CONTRACTOR                                                                                                                                                                                                                                                                                                                                                                                                                                                                                                                                                                                                                                                                                                                                                                                                                                                                                                                                                                                                                                                                                                                                                                                                                                                                                                                                                                                                                                                                                                                                                                                                                                                                                                                                                                                                                                                                                                                                                                                                                                                                                                                |
| <section-header><text><text><text><text><text><text></text></text></text></text></text></text></section-header>                                                        | MWT ARCHITECTURE<br>5820 MAIN ST., SUITE 501<br>WILLIAMSVILLE, NY 14221<br>CONTACT:<br>PAUL HERENDEEN<br>PROJECT MANAGER<br>PH: 716-631-0600 EXT.121<br>EMAIL: paul@MWTUSA.COM | COVER     INTERIOR DESIGN DRAWINGS     ID100 SERVICE LEVEL FLOOR PLAN     ID100 SERVICE LEVEL FLOOR PLAN     ID101 151 FLOOR PLAN     ID101 151 FLOOR PLAN     ID102 2nd FLOOR PLAN     ID102 2nd FLOOR PLAN     ID103 TYPICAL GUEST ROOM FLOOR PLAN     ID104 SUITE LEVEL FLOOR PLAN     ID400 BASEMENT ENLARGED PLAN & ELEVATIONS     ID401 151 FLOOR ENLARGED PLAN & ELEVATIONS     ID401 151 FLOOR INTERIOR ELEVATIONS     ID401 21 51 FLOOR INTERIOR ELEVATIONS     ID401.2 151 FLOOR INTERIOR ELEVATIONS     ID401.3 151 FLOOR ENLARGED PLAN & ELEVATIONS     ID401.2 151 FLOOR INTERIOR ELEVATIONS     ID401.5 151 FLOOR ENLARGED PLAN & ELEVATIONS     ID401.5 151 FLOOR ENLARGED PLAN & ELEVATIONS     ID401.6 151 FLOOR ENLARGED PLAN & ELEVATIONS     ID401.6 151 FLOOR ENLARGED PLAN & ELEVATIONS     ID401.6 151 FLOOR ENLARGED PLAN & ELEVATIONS     ID401.8 151 FLOOR ENLARGED PLAN & ELEVATIONS     ID401.8 151 FLOOR ENLARGED PLAN & ELEVATIONS     ID401.8 151 FLOOR ENLARGED PLAN & ELEVATIONS     ID402.2 2nd FLOOR ENLARGED PLAN & ELEVATIONS     ID403.3 31 FLOOR ENLARGED PLAN & ELEVATIONS     ID403.3 151 FLOOR ENLARGED PLAN & ELEVATIONS     ID403.3 151 FLOOR ENLARGED PLAN & ELEVATIONS     ID403.1 2nd FLOOR ENLARGED PLAN & ELEVATIONS     ID403.3 151 FLOOR ENLARGED PLAN & ELEVATIONS     ID402.2 2nd FLOOR ENLARGED PLAN & ELEVATIONS     ID402.3 2nd FLOOR ENLARGED PLAN & ELEVATIONS     ID402.4 2nd FLOOR ENLARGED PLAN & ELEVATIONS     ID402.3 2nd FLOOR ENLARGED PLAN & ELEVATIONS     ID402.4 2nd FLOOR ENLARGED PLAN & ELEVATIONS     ID402.4 2nd FLOOR ENLARGED PLAN & ELEVATIONS     ID403 31 dFLOOR ENLARGED PLAN & ELEVATIONS     ID403 31 dFLOOR ENLARGED PLAN & ELEVATIONS     ID403 31 dFLOOR ENLARGED PLAN A ELEVATIONS     ID403 31 dFLOOR ENLARGED PLAN A ELEVATIONS     ID403 31 dFLOOR ENLARGED PLAN A ELEVATIONS     ID43 131 dh FLOOR ENLARGED PLAN A ELEVATIONS     ID43 131 dh FLOOR ENLARGED PLAN A T CORE     ID430 ROOM KEY PLAN     ID451 INTERIOR ELEVATIONS. ROOM #1     ID452 INTERIOR ELEVATIONS. ROOM #2     ID454 INTERIOR ELEVATIONS. ROOM #3     ID |
| PSE DESIGN<br>1000 HILLCREST RD. SUITE 110<br>MOBILE, AL 36695<br>contact:<br>WILLIAM SEALY<br>ENGINEER OF RECORD<br>PH: 251-219-6089<br>EMAIL: WTSEALY@PSEDESIGNS.COM | MEP GREEN DESIGN & BUILD, PLLC<br>17047 EL CAMINO REAL, SUITE 211<br>HOUSTON, TX 77058<br>CONTACT:<br>DUNG VU<br>PME ENGINEER<br>PH: 281-786-1195<br>EMAIL:<br>PME ENGINE      | ID438       INTERIOR ELEVATIONS - ROOM #8         ID459       INTERIOR ELEVATIONS - ROOM #10         ID460       INTERIOR ELEVATIONS - ROOM #10         ID461       INTERIOR ELEVATIONS - ROOM #11         ID462       INTERIOR ELEVATIONS - ROOM #11         ID463       INTERIOR ELEVATIONS - ROOM #11         ID464       INTERIOR ELEVATIONS - ROOM #13         ID466       INTERIOR ELEVATIONS - ROOM #15         ID466       INTERIOR ELEVATIONS - ROOM #16         ID467       INTERIOR ELEVATIONS - ROOM #16         ID468       INTERIOR ELEVATIONS - ROOM #16         ID469       INTERIOR ELEVATIONS - ROOM #16         ID470.1       ENLARGED PLANS - PENTHOUSE SUITE RM #1         ID470.2       INTERIOR ELEVATIONS - PENTHOUSE SUITE RM #1         ID470.3       INTERIOR ELEVATIONS - PENTHOUSE SUITE RM #2         ID470.4       INTERIOR ELEVATIONS - PENTHOUSE SUITE RM #2         ID470.5       INTERIOR ELEVATIONS - PENTHOUSE SUITE RM #2         ID470.6       INTERIOR ELEVATIONS - ADA QR ROOM #15 - GUEST BATHROOM         ID472       INTERIOR ELEVATIONS - ADA KING ROOM #10 - GUEST BATHROOMS         ID473       INTERIOR ELEVATIONS - KING ROOM #11 - GUEST BATHROOMS         ID474       INTERIOR ELEVATIONS - KING ROOM #10 - GUEST BATHROOMS         ID475       INTERIOR ELEVATIONS                                                                                                                                                                                                                                                                                                                                                                                                                                                                                                                                                                                                                                                                                                                                                                                                    |