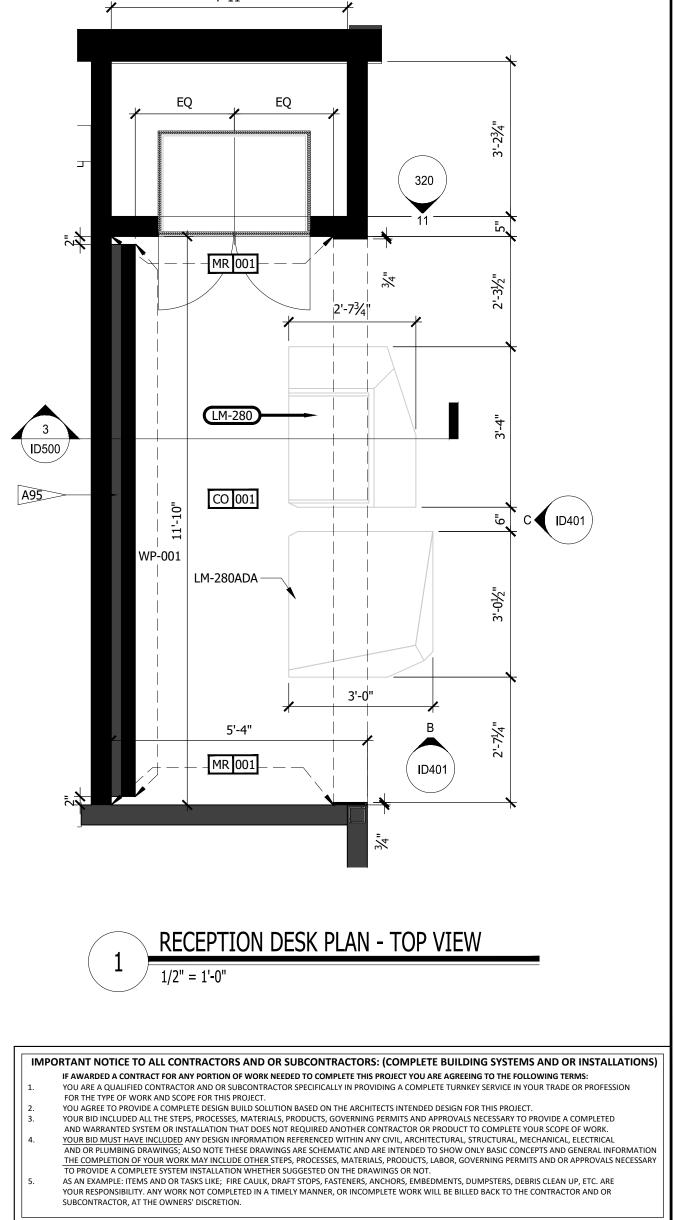

| USE                                                                                         |



WARNING IT IS A VIOLATION OF THE LAW FOR ANY PERSON, UNLESS ACTING UNDER THE DIRECTION OF THE ARCHITECT, TO ALTER OR REPRODUCE THESE DRAWINGS IN ANY WAY.



63 NORTH B.B. KING BLVD. MEMPHIS, TENNESSEE 38103

 PROJECT NO.: 16 006

 DATE: 04-12-2019

 DRAWN BY:

 CHKD. BY: MWT

CHECK-IN DETAILS

SHEET ID500







|                                                                                                                                                                                                                                                                                                                                                                                                                        | REFERENCE NOTES