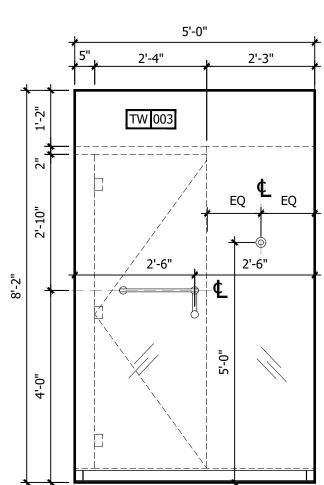

| INTERIOR DESIGN PACKAGE<br>ALOFT MEMPHIS D<br>161 JEFFERSON A<br>MEMPHIS, TENNE                                                                                        | VE.                                                                                                                                                                            | <image/> <image/>                                                                                                                                                                                                                                                                                                                                                                                                                                                                                                                                                                                                                                                                                                                                                                                                                                                                                                                                                                                                                                                                                                                                                                                                                                                                                                                                                                                                                                                                                                                                                                                                                                                                                                                                                                                                                                                                                                                                                                                                                                                                                                         |
|------------------------------------------------------------------------------------------------------------------------------------------------------------------------|--------------------------------------------------------------------------------------------------------------------------------------------------------------------------------|---------------------------------------------------------------------------------------------------------------------------------------------------------------------------------------------------------------------------------------------------------------------------------------------------------------------------------------------------------------------------------------------------------------------------------------------------------------------------------------------------------------------------------------------------------------------------------------------------------------------------------------------------------------------------------------------------------------------------------------------------------------------------------------------------------------------------------------------------------------------------------------------------------------------------------------------------------------------------------------------------------------------------------------------------------------------------------------------------------------------------------------------------------------------------------------------------------------------------------------------------------------------------------------------------------------------------------------------------------------------------------------------------------------------------------------------------------------------------------------------------------------------------------------------------------------------------------------------------------------------------------------------------------------------------------------------------------------------------------------------------------------------------------------------------------------------------------------------------------------------------------------------------------------------------------------------------------------------------------------------------------------------------------------------------------------------------------------------------------------------------|
| CRB HOTELS, LLC.<br>220 GOODMAN RD. EAST<br>SOUTHAVEN, MS 38671<br>CONTACT:<br>VIJAY VAGHELA<br>PH: 901-270-8544<br>EMAIL: vincevaghela@hotmail.com                    | JIJI CONSTRUCTION, LLC<br>208 POWER DRIVE<br>BATESVILLE, MS 38606<br>CONTACT:<br>JAY VAGHELA<br>PH: 901-830-4243<br>EMAIL: jaivirvaghela@hotmail.com                           | CONTRACTOR                                                                                                                                                                                                                                                                                                                                                                                                                                                                                                                                                                                                                                                                                                                                                                                                                                                                                                                                                                                                                                                                                                                                                                                                                                                                                                                                                                                                                                                                                                                                                                                                                                                                                                                                                                                                                                                                                                                                                                                                                                                                                                                |
| <section-header><text><text><text><text><text><text></text></text></text></text></text></text></section-header>                                                        | MWT ARCHITECTURE<br>5820 MAIN ST., SUITE 501<br>WILLIAMSVILLE, NY 14221<br>CONTACT:<br>PAUL HERENDEEN<br>PROJECT MANAGER<br>PH: 716-631-0600 EXT.121<br>EMAIL: paul@MWTUSA.COM | COVER     INTERIOR DESIGN DRAWINGS     ID100 SERVICE LEVEL FLOOR PLAN     ID100 SERVICE LEVEL FLOOR PLAN     ID101 151 FLOOR PLAN     ID101 151 FLOOR PLAN     ID102 2nd FLOOR PLAN     ID102 2nd FLOOR PLAN     ID103 TYPICAL GUEST ROOM FLOOR PLAN     ID104 SUITE LEVEL FLOOR PLAN     ID400 BASEMENT ENLARGED PLAN & ELEVATIONS     ID401 151 FLOOR ENLARGED PLAN & ELEVATIONS     ID401 151 FLOOR INTERIOR ELEVATIONS     ID401 21 51 FLOOR INTERIOR ELEVATIONS     ID401.2 151 FLOOR INTERIOR ELEVATIONS     ID401.3 151 FLOOR ENLARGED PLAN & ELEVATIONS     ID401.2 151 FLOOR INTERIOR ELEVATIONS     ID401.5 151 FLOOR ENLARGED PLAN & ELEVATIONS     ID401.5 151 FLOOR ENLARGED PLAN & ELEVATIONS     ID401.6 151 FLOOR ENLARGED PLAN & ELEVATIONS     ID401.6 151 FLOOR ENLARGED PLAN & ELEVATIONS     ID401.6 151 FLOOR ENLARGED PLAN & ELEVATIONS     ID401.8 151 FLOOR ENLARGED PLAN & ELEVATIONS     ID401.8 151 FLOOR ENLARGED PLAN & ELEVATIONS     ID401.8 151 FLOOR ENLARGED PLAN & ELEVATIONS     ID402.2 2nd FLOOR ENLARGED PLAN & ELEVATIONS     ID403.3 31 FLOOR ENLARGED PLAN & ELEVATIONS     ID403.3 151 FLOOR ENLARGED PLAN & ELEVATIONS     ID403.3 151 FLOOR ENLARGED PLAN & ELEVATIONS     ID403.1 2nd FLOOR ENLARGED PLAN & ELEVATIONS     ID403.3 151 FLOOR ENLARGED PLAN & ELEVATIONS     ID402.2 2nd FLOOR ENLARGED PLAN & ELEVATIONS     ID402.3 2nd FLOOR ENLARGED PLAN & ELEVATIONS     ID402.4 2nd FLOOR ENLARGED PLAN & ELEVATIONS     ID402.3 2nd FLOOR ENLARGED PLAN & ELEVATIONS     ID402.4 2nd FLOOR ENLARGED PLAN & ELEVATIONS     ID402.4 2nd FLOOR ENLARGED PLAN & ELEVATIONS     ID403 31 dFLOOR ENLARGED PLAN & ELEVATIONS     ID403 31 dFLOOR ENLARGED PLAN & ELEVATIONS     ID403 31 dFLOOR ENLARGED PLAN A ELEVATIONS     ID403 31 dFLOOR ENLARGED PLAN A ELEVATIONS     ID403 31 dFLOOR ENLARGED PLAN A ELEVATIONS     ID43 131 dh FLOOR ENLARGED PLAN A ELEVATIONS     ID43 131 dh FLOOR ENLARGED PLAN A T CORE     ID430 ROOM KEY PLAN     ID451 INTERIOR ELEVATIONS. ROOM #1     ID452 INTERIOR ELEVATIONS. ROOM #2     ID454 INTERIOR ELEVATIONS. ROOM #3     ID |
| PSE DESIGN<br>1000 HILLCREST RD. SUITE 110<br>MOBILE, AL 36695<br>contact:<br>WILLIAM SEALY<br>ENGINEER OF RECORD<br>PH: 251-219-6089<br>EMAIL: WTSEALY@PSEDESIGNS.COM | MEP GREEN DESIGN & BUILD, PLLC<br>17047 EL CAMINO REAL, SUITE 211<br>HOUSTON, TX 77058<br>CONTACT:<br>DUNG VU<br>PME ENGINEER<br>PH: 281-786-1195<br>EMAIL:<br>PME ENGINE      | ID438       INTERIOR ELEVATIONS - ROOM #8         ID459       INTERIOR ELEVATIONS - ROOM #10         ID460       INTERIOR ELEVATIONS - ROOM #10         ID461       INTERIOR ELEVATIONS - ROOM #11         ID462       INTERIOR ELEVATIONS - ROOM #11         ID463       INTERIOR ELEVATIONS - ROOM #11         ID464       INTERIOR ELEVATIONS - ROOM #13         ID466       INTERIOR ELEVATIONS - ROOM #15         ID466       INTERIOR ELEVATIONS - ROOM #16         ID467       INTERIOR ELEVATIONS - ROOM #16         ID468       INTERIOR ELEVATIONS - ROOM #16         ID469       INTERIOR ELEVATIONS - ROOM #16         ID470.1       ENLARGED PLANS - PENTHOUSE SUITE RM #1         ID470.2       INTERIOR ELEVATIONS - PENTHOUSE SUITE RM #1         ID470.3       INTERIOR ELEVATIONS - PENTHOUSE SUITE RM #2         ID470.4       INTERIOR ELEVATIONS - PENTHOUSE SUITE RM #2         ID470.5       INTERIOR ELEVATIONS - PENTHOUSE SUITE RM #2         ID470.6       INTERIOR ELEVATIONS - ADA QR ROOM #15 - GUEST BATHROOM         ID472       INTERIOR ELEVATIONS - ADA KING ROOM #10 - GUEST BATHROOMS         ID473       INTERIOR ELEVATIONS - KING ROOM #11 - GUEST BATHROOMS         ID474       INTERIOR ELEVATIONS - KING ROOM #10 - GUEST BATHROOMS         ID475       INTERIOR ELEVATIONS                                                                                                                                                                                                                                                                                                                                                                                                                                                                                                                                                                                                                                                                                                                                                                                                    |