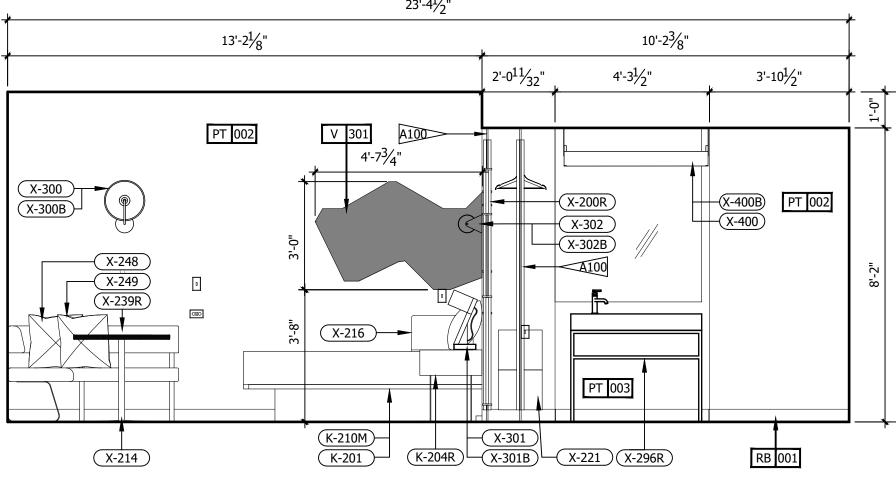

| INTERIOR DESIGN PACKAGE<br>ALOFT MEMPHIS D<br>161 JEFFERSON A<br>MEMPHIS, TENNE                                                                                        | VE.                                                                                                                                                                            | <image/> <image/>                                                                                                                                                                                                                                                                                                                                                                                                                                                                                                                                                                                                                                                                                                                                                                                                                                                                                                                                                                                                                                                                                                                                                                                                                                                                                                                                                                                                                                                                                                                                                                                                                                                                                                                                                                                                                                                                                                                                                                                                                                                                                                         |
|------------------------------------------------------------------------------------------------------------------------------------------------------------------------|--------------------------------------------------------------------------------------------------------------------------------------------------------------------------------|---------------------------------------------------------------------------------------------------------------------------------------------------------------------------------------------------------------------------------------------------------------------------------------------------------------------------------------------------------------------------------------------------------------------------------------------------------------------------------------------------------------------------------------------------------------------------------------------------------------------------------------------------------------------------------------------------------------------------------------------------------------------------------------------------------------------------------------------------------------------------------------------------------------------------------------------------------------------------------------------------------------------------------------------------------------------------------------------------------------------------------------------------------------------------------------------------------------------------------------------------------------------------------------------------------------------------------------------------------------------------------------------------------------------------------------------------------------------------------------------------------------------------------------------------------------------------------------------------------------------------------------------------------------------------------------------------------------------------------------------------------------------------------------------------------------------------------------------------------------------------------------------------------------------------------------------------------------------------------------------------------------------------------------------------------------------------------------------------------------------------|
| CRB HOTELS, LLC.<br>220 GOODMAN RD. EAST<br>SOUTHAVEN, MS 38671<br>CONTACT:<br>VIJAY VAGHELA<br>PH: 901-270-8544<br>EMAIL: vincevaghela@hotmail.com                    | JIJI CONSTRUCTION, LLC<br>208 POWER DRIVE<br>BATESVILLE, MS 38606<br>CONTACT:<br>JAY VAGHELA<br>PH: 901-830-4243<br>EMAIL: jaivirvaghela@hotmail.com                           | CONTRACTOR                                                                                                                                                                                                                                                                                                                                                                                                                                                                                                                                                                                                                                                                                                                                                                                                                                                                                                                                                                                                                                                                                                                                                                                                                                                                                                                                                                                                                                                                                                                                                                                                                                                                                                                                                                                                                                                                                                                                                                                                                                                                                                                |
| <section-header><text><text><text><text><text><text></text></text></text></text></text></text></section-header>                                                        | MWT ARCHITECTURE<br>5820 MAIN ST., SUITE 501<br>WILLIAMSVILLE, NY 14221<br>CONTACT:<br>PAUL HERENDEEN<br>PROJECT MANAGER<br>PH: 716-631-0600 EXT.121<br>EMAIL: paul@MWTUSA.COM | COVER     INTERIOR DESIGN DRAWINGS     ID100 SERVICE LEVEL FLOOR PLAN     ID100 SERVICE LEVEL FLOOR PLAN     ID101 151 FLOOR PLAN     ID101 151 FLOOR PLAN     ID102 2nd FLOOR PLAN     ID102 2nd FLOOR PLAN     ID103 TYPICAL GUEST ROOM FLOOR PLAN     ID104 SUITE LEVEL FLOOR PLAN     ID400 BASEMENT ENLARGED PLAN & ELEVATIONS     ID401 151 FLOOR ENLARGED PLAN & ELEVATIONS     ID401 151 FLOOR INTERIOR ELEVATIONS     ID401 21 51 FLOOR INTERIOR ELEVATIONS     ID401.2 151 FLOOR INTERIOR ELEVATIONS     ID401.3 151 FLOOR ENLARGED PLAN & ELEVATIONS     ID401.2 151 FLOOR INTERIOR ELEVATIONS     ID401.5 151 FLOOR ENLARGED PLAN & ELEVATIONS     ID401.5 151 FLOOR ENLARGED PLAN & ELEVATIONS     ID401.6 151 FLOOR ENLARGED PLAN & ELEVATIONS     ID401.6 151 FLOOR ENLARGED PLAN & ELEVATIONS     ID401.6 151 FLOOR ENLARGED PLAN & ELEVATIONS     ID401.8 151 FLOOR ENLARGED PLAN & ELEVATIONS     ID401.8 151 FLOOR ENLARGED PLAN & ELEVATIONS     ID401.8 151 FLOOR ENLARGED PLAN & ELEVATIONS     ID402.2 2nd FLOOR ENLARGED PLAN & ELEVATIONS     ID403.3 31 FLOOR ENLARGED PLAN & ELEVATIONS     ID403.3 151 FLOOR ENLARGED PLAN & ELEVATIONS     ID403.3 151 FLOOR ENLARGED PLAN & ELEVATIONS     ID403.1 2nd FLOOR ENLARGED PLAN & ELEVATIONS     ID403.3 151 FLOOR ENLARGED PLAN & ELEVATIONS     ID402.2 2nd FLOOR ENLARGED PLAN & ELEVATIONS     ID402.3 2nd FLOOR ENLARGED PLAN & ELEVATIONS     ID402.4 2nd FLOOR ENLARGED PLAN & ELEVATIONS     ID402.3 2nd FLOOR ENLARGED PLAN & ELEVATIONS     ID402.4 2nd FLOOR ENLARGED PLAN & ELEVATIONS     ID402.4 2nd FLOOR ENLARGED PLAN & ELEVATIONS     ID403 31 dFLOOR ENLARGED PLAN & ELEVATIONS     ID403 31 dFLOOR ENLARGED PLAN & ELEVATIONS     ID403 31 dFLOOR ENLARGED PLAN A ELEVATIONS     ID403 31 dFLOOR ENLARGED PLAN A ELEVATIONS     ID403 31 dFLOOR ENLARGED PLAN A ELEVATIONS     ID43 131 dh FLOOR ENLARGED PLAN A ELEVATIONS     ID43 131 dh FLOOR ENLARGED PLAN A T CORE     ID430 ROOM KEY PLAN     ID451 INTERIOR ELEVATIONS. ROOM #1     ID452 INTERIOR ELEVATIONS. ROOM #2     ID454 INTERIOR ELEVATIONS. ROOM #3     ID |
| PSE DESIGN<br>1000 HILLCREST RD. SUITE 110<br>MOBILE, AL 36695<br>contact:<br>WILLIAM SEALY<br>ENGINEER OF RECORD<br>PH: 251-219-6089<br>EMAIL: WTSEALY@PSEDESIGNS.COM | MEP GREEN DESIGN & BUILD, PLLC<br>17047 EL CAMINO REAL, SUITE 211<br>HOUSTON, TX 77058<br>CONTACT:<br>DUNG VU<br>PME ENGINEER<br>PH: 281-786-1195<br>EMAIL:<br>PME ENGINE      | ID438       INTERIOR ELEVATIONS - ROOM #8         ID459       INTERIOR ELEVATIONS - ROOM #10         ID460       INTERIOR ELEVATIONS - ROOM #10         ID461       INTERIOR ELEVATIONS - ROOM #11         ID462       INTERIOR ELEVATIONS - ROOM #11         ID463       INTERIOR ELEVATIONS - ROOM #11         ID464       INTERIOR ELEVATIONS - ROOM #13         ID466       INTERIOR ELEVATIONS - ROOM #15         ID466       INTERIOR ELEVATIONS - ROOM #16         ID467       INTERIOR ELEVATIONS - ROOM #16         ID468       INTERIOR ELEVATIONS - ROOM #16         ID469       INTERIOR ELEVATIONS - ROOM #16         ID470.1       ENLARGED PLANS - PENTHOUSE SUITE RM #1         ID470.2       INTERIOR ELEVATIONS - PENTHOUSE SUITE RM #1         ID470.3       INTERIOR ELEVATIONS - PENTHOUSE SUITE RM #2         ID470.4       INTERIOR ELEVATIONS - PENTHOUSE SUITE RM #2         ID470.5       INTERIOR ELEVATIONS - PENTHOUSE SUITE RM #2         ID470.6       INTERIOR ELEVATIONS - ADA QR ROOM #15 - GUEST BATHROOM         ID472       INTERIOR ELEVATIONS - ADA KING ROOM #10 - GUEST BATHROOMS         ID473       INTERIOR ELEVATIONS - KING ROOM #11 - GUEST BATHROOMS         ID474       INTERIOR ELEVATIONS - KING ROOM #10 - GUEST BATHROOMS         ID475       INTERIOR ELEVATIONS                                                                                                                                                                                                                                                                                                                                                                                                                                                                                                                                                                                                                                                                                                                                                                                                    |