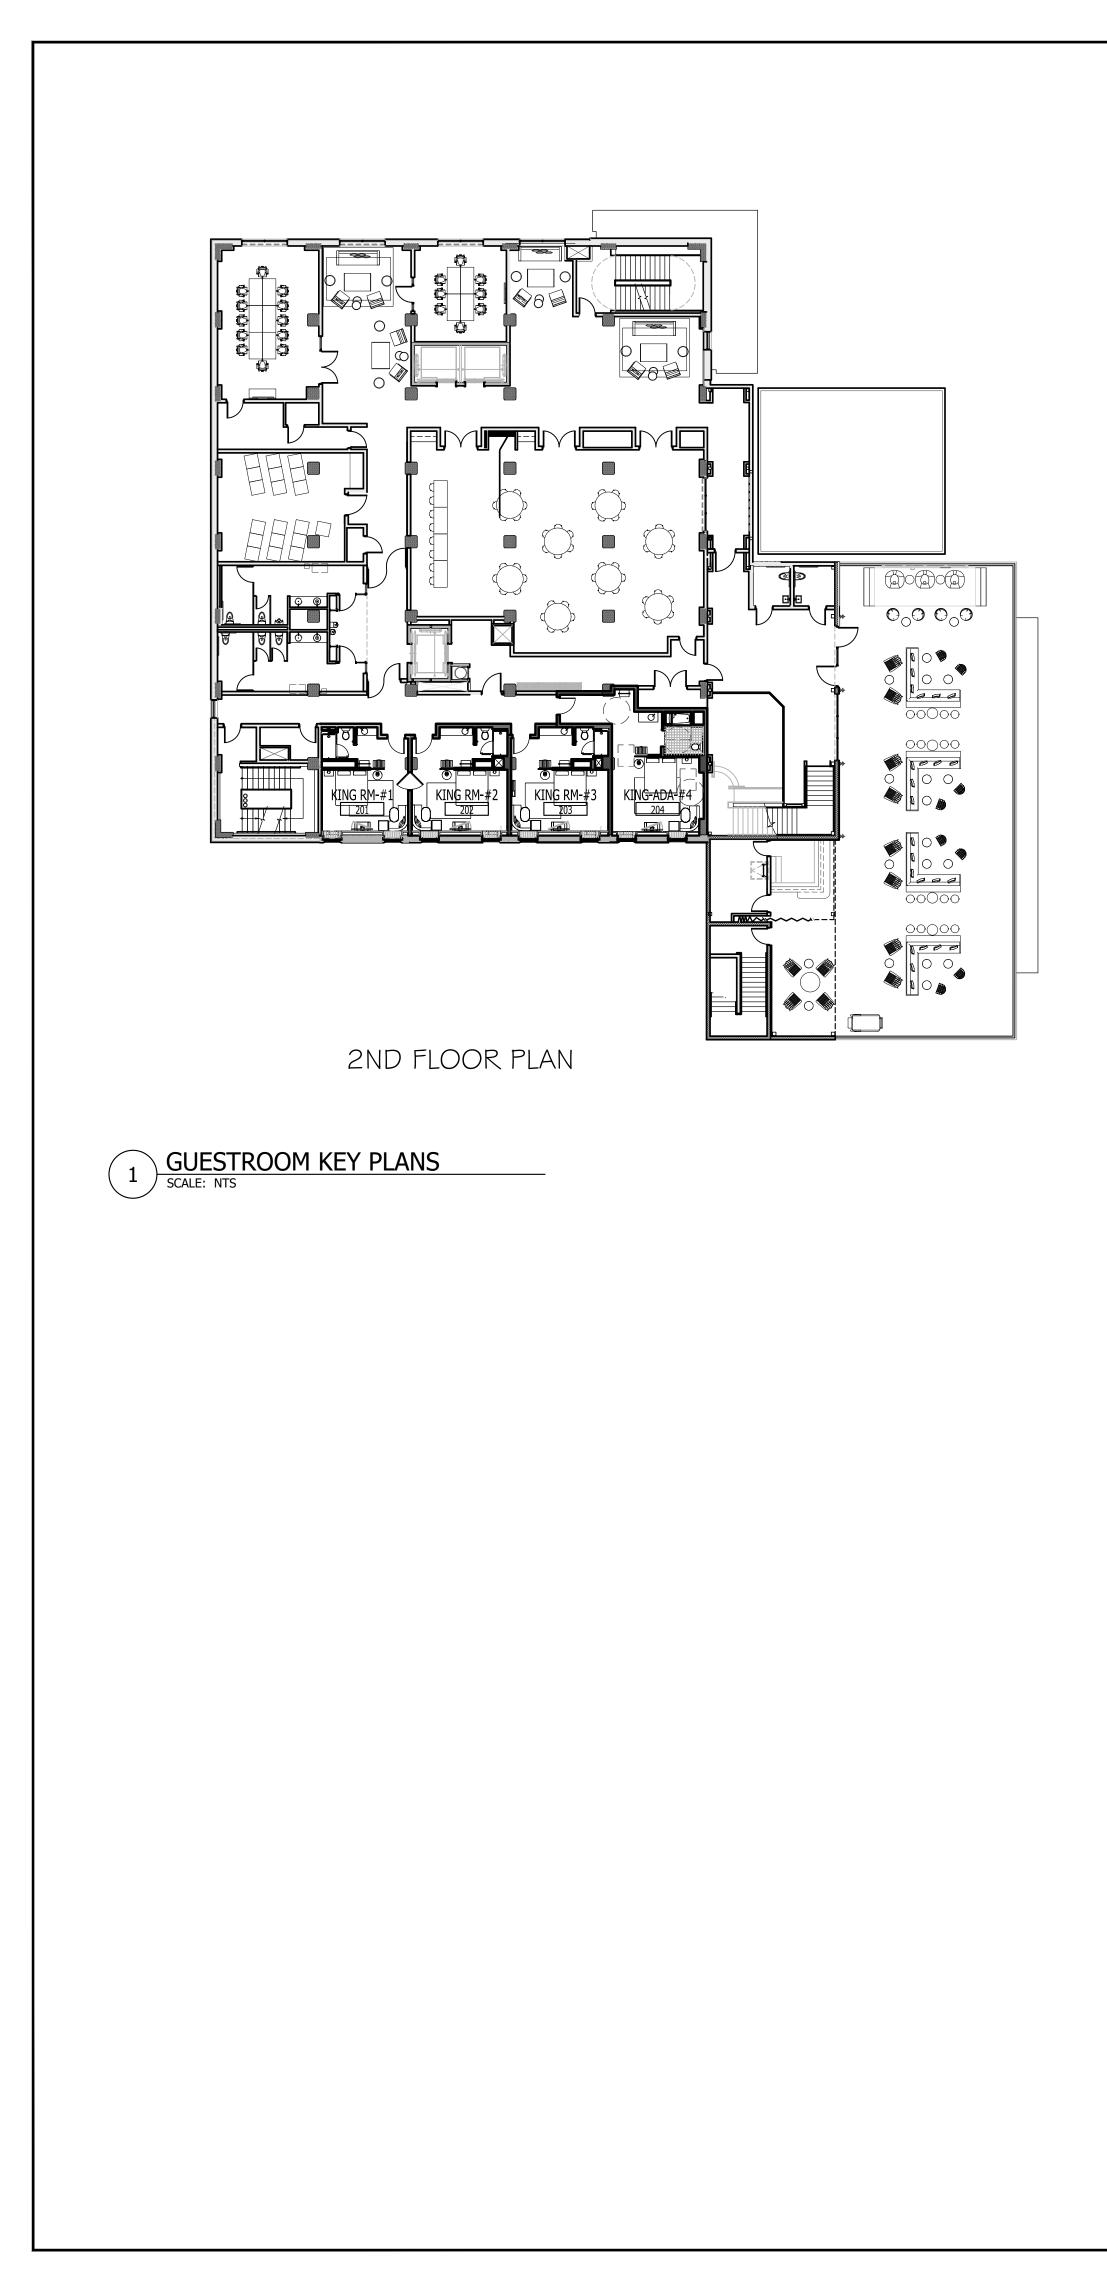

## WXYZ BAR EQUIPMENT ELEVATION

1/2" = 1'-0"

3

1/2" = 1'-0"

AREAS AND WILL BE SHOWN ON THE FLOOR PLAN. SNEEZE GUARD PROTECTION, WHERE APPLICABLE, 9. WILL BE PROVIDED FOR EXPOSED, UNWRAPPED FOOD SHOWN AT SUCH AREAS AS BUFFETS. VERIFY WITH LOCAL HEALTH DEPARTMENT FOR REQUIRED LOCATIONS FOR SNEEZE GUARDS. **CRITERIA NOTES** CRITERIA NOTES ARE SHOWN CATEGORIZED BY DISCIPLINE AND COULD BE INTERPRETED TO APPLY TO MORE THAN ON DISCIPLINE. FOR EFFICIENCY, NOTES ARE ONLY SHOWN UNDER ONE PREDOMINANT DISCIPLINE. CONSULTANTS SHOULD FAMILIARIZE THEMSELVES WITH ALL CRITERIA NOTES. A0 ARCHITECTURAL A12 NETWORK PLUG CONNECTIONS FOR MICROS & MICROS PRINTERS AT BAR/BISTRO SHALL BE SECURED WITH RJ45 PLUG LOCK-IN DEVICE. MANUFACTURER: PANDUIT, MODEL: PSL-DCPL. PROVIDE 1-1/2" DIAMETER CUT-OUT AT EACH LOCATION. E0 <u>ENGINEERING</u> E17 UNDERBAR TASK LIGHT. ALJ-07. REFER TO LIGHTING SPECIFICATIONS SO STRUCTURAL S7 PROVIDE 4" RECESSED SLAB FOR WALK-IN COOLER. COORDINATE SIZE AND LOCATION WITH SELECTED MANUFACTURER.