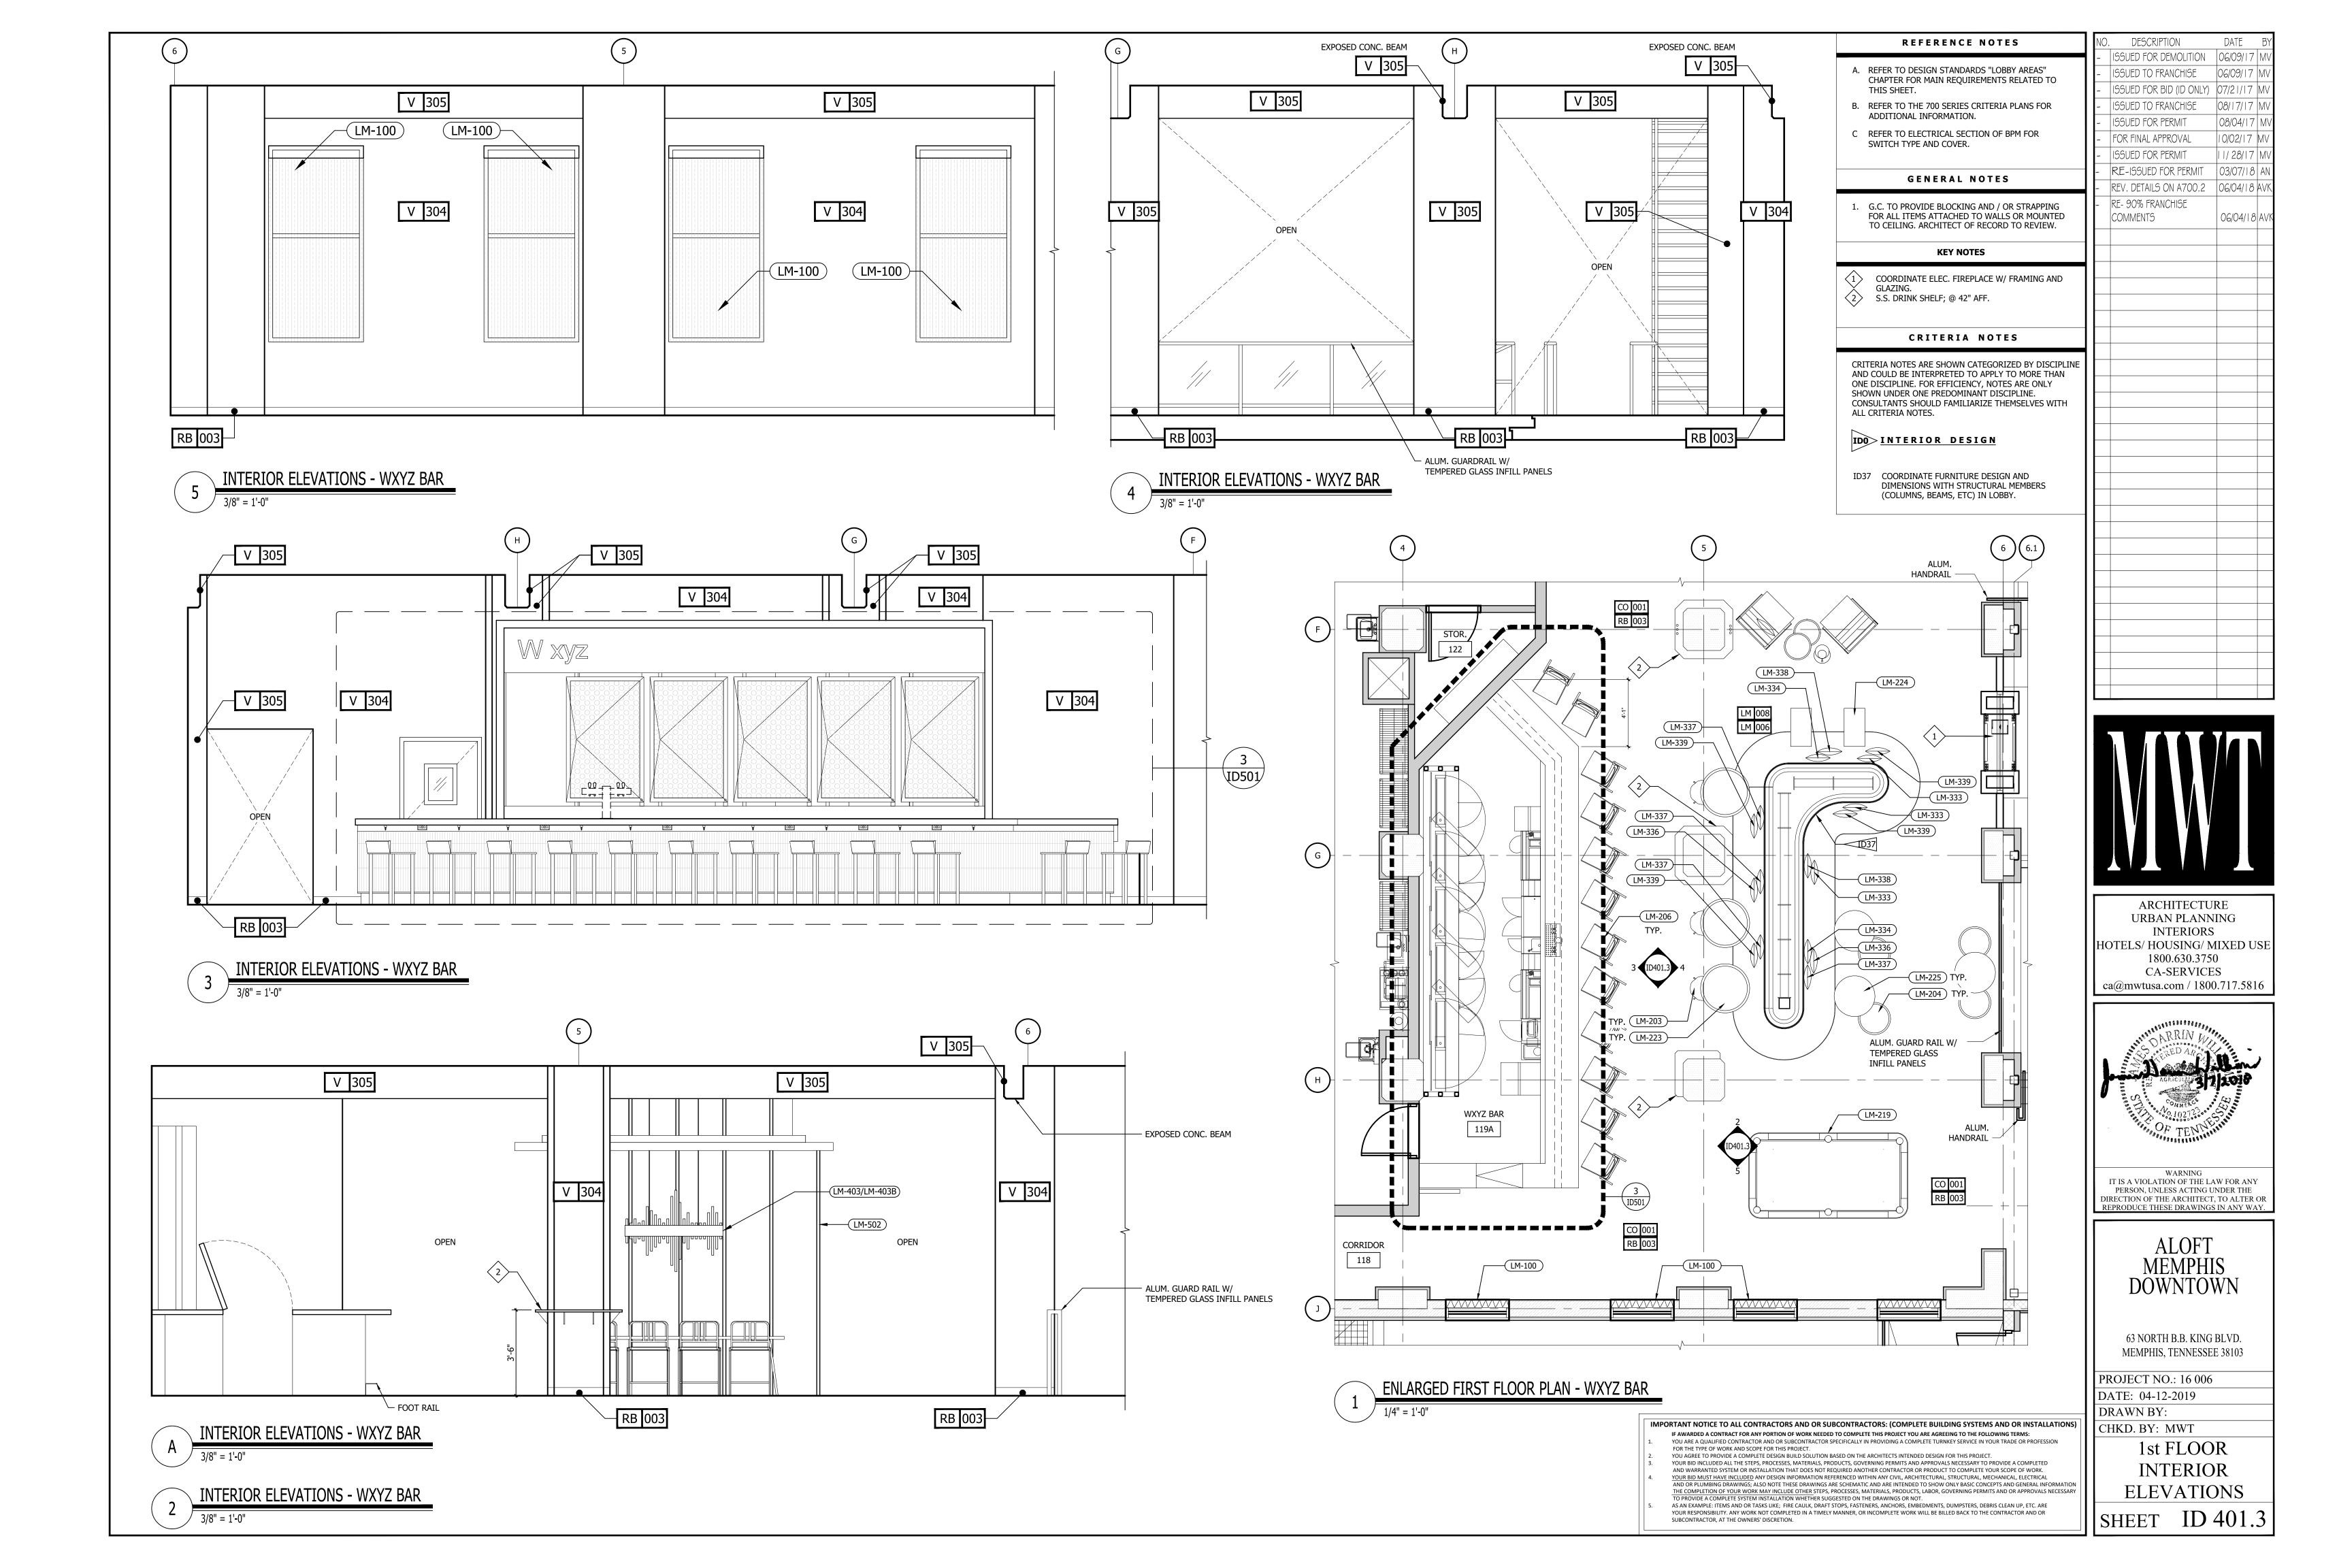

| INTERIOR DESIGN PACKAGE<br>ALOFT MEMPHIS D<br>161 JEFFERSON A<br>MEMPHIS, TENNE                                                                                        | VE.                                                                                                                                                                            | <image/> <image/>                                                                                                                                                                                                                                                                                                                                                                                                                                                                                                                                                                                                                                                                                                                                                                                                                                                                                                                                                                                                                                                                                                                                                                                                                                                                                                                                                                                                                                                                                                                                                                                                                                                                                                                                                                                                                                                                                                                                                                                                                                                                                                         |
|------------------------------------------------------------------------------------------------------------------------------------------------------------------------|--------------------------------------------------------------------------------------------------------------------------------------------------------------------------------|---------------------------------------------------------------------------------------------------------------------------------------------------------------------------------------------------------------------------------------------------------------------------------------------------------------------------------------------------------------------------------------------------------------------------------------------------------------------------------------------------------------------------------------------------------------------------------------------------------------------------------------------------------------------------------------------------------------------------------------------------------------------------------------------------------------------------------------------------------------------------------------------------------------------------------------------------------------------------------------------------------------------------------------------------------------------------------------------------------------------------------------------------------------------------------------------------------------------------------------------------------------------------------------------------------------------------------------------------------------------------------------------------------------------------------------------------------------------------------------------------------------------------------------------------------------------------------------------------------------------------------------------------------------------------------------------------------------------------------------------------------------------------------------------------------------------------------------------------------------------------------------------------------------------------------------------------------------------------------------------------------------------------------------------------------------------------------------------------------------------------|
| CRB HOTELS, LLC.<br>220 GOODMAN RD. EAST<br>SOUTHAVEN, MS 38671<br>CONTACT:<br>VIJAY VAGHELA<br>PH: 901-270-8544<br>EMAIL: vincevaghela@hotmail.com                    | JIJI CONSTRUCTION, LLC<br>208 POWER DRIVE<br>BATESVILLE, MS 38606<br>CONTACT:<br>JAY VAGHELA<br>PH: 901-830-4243<br>EMAIL: jaivirvaghela@hotmail.com                           | CONTRACTOR                                                                                                                                                                                                                                                                                                                                                                                                                                                                                                                                                                                                                                                                                                                                                                                                                                                                                                                                                                                                                                                                                                                                                                                                                                                                                                                                                                                                                                                                                                                                                                                                                                                                                                                                                                                                                                                                                                                                                                                                                                                                                                                |
| <section-header><text><text><text><text><text><text></text></text></text></text></text></text></section-header>                                                        | MWT ARCHITECTURE<br>5820 MAIN ST., SUITE 501<br>WILLIAMSVILLE, NY 14221<br>CONTACT:<br>PAUL HERENDEEN<br>PROJECT MANAGER<br>PH: 716-631-0600 EXT.121<br>EMAIL: paul@MWTUSA.COM | COVER     INTERIOR DESIGN DRAWINGS     ID100 SERVICE LEVEL FLOOR PLAN     ID100 SERVICE LEVEL FLOOR PLAN     ID101 151 FLOOR PLAN     ID101 151 FLOOR PLAN     ID102 2nd FLOOR PLAN     ID102 2nd FLOOR PLAN     ID103 TYPICAL GUEST ROOM FLOOR PLAN     ID104 SUITE LEVEL FLOOR PLAN     ID400 BASEMENT ENLARGED PLAN & ELEVATIONS     ID401 151 FLOOR ENLARGED PLAN & ELEVATIONS     ID401 151 FLOOR INTERIOR ELEVATIONS     ID401 21 51 FLOOR INTERIOR ELEVATIONS     ID401.2 151 FLOOR INTERIOR ELEVATIONS     ID401.3 151 FLOOR ENLARGED PLAN & ELEVATIONS     ID401.2 151 FLOOR INTERIOR ELEVATIONS     ID401.5 151 FLOOR ENLARGED PLAN & ELEVATIONS     ID401.5 151 FLOOR ENLARGED PLAN & ELEVATIONS     ID401.6 151 FLOOR ENLARGED PLAN & ELEVATIONS     ID401.6 151 FLOOR ENLARGED PLAN & ELEVATIONS     ID401.6 151 FLOOR ENLARGED PLAN & ELEVATIONS     ID401.8 151 FLOOR ENLARGED PLAN & ELEVATIONS     ID401.8 151 FLOOR ENLARGED PLAN & ELEVATIONS     ID401.8 151 FLOOR ENLARGED PLAN & ELEVATIONS     ID402.2 2nd FLOOR ENLARGED PLAN & ELEVATIONS     ID403.3 31 FLOOR ENLARGED PLAN & ELEVATIONS     ID403.3 151 FLOOR ENLARGED PLAN & ELEVATIONS     ID403.3 151 FLOOR ENLARGED PLAN & ELEVATIONS     ID403.1 2nd FLOOR ENLARGED PLAN & ELEVATIONS     ID403.3 151 FLOOR ENLARGED PLAN & ELEVATIONS     ID402.2 2nd FLOOR ENLARGED PLAN & ELEVATIONS     ID402.3 2nd FLOOR ENLARGED PLAN & ELEVATIONS     ID402.4 2nd FLOOR ENLARGED PLAN & ELEVATIONS     ID402.3 2nd FLOOR ENLARGED PLAN & ELEVATIONS     ID402.4 2nd FLOOR ENLARGED PLAN & ELEVATIONS     ID402.4 2nd FLOOR ENLARGED PLAN & ELEVATIONS     ID403 31 dFLOOR ENLARGED PLAN & ELEVATIONS     ID403 31 dFLOOR ENLARGED PLAN & ELEVATIONS     ID403 31 dFLOOR ENLARGED PLAN A ELEVATIONS     ID403 31 dFLOOR ENLARGED PLAN A ELEVATIONS     ID403 31 dFLOOR ENLARGED PLAN A ELEVATIONS     ID43 131 dh FLOOR ENLARGED PLAN A ELEVATIONS     ID43 131 dh FLOOR ENLARGED PLAN A T CORE     ID430 ROOM KEY PLAN     ID451 INTERIOR ELEVATIONS. ROOM #1     ID452 INTERIOR ELEVATIONS. ROOM #2     ID454 INTERIOR ELEVATIONS. ROOM #3     ID |
| PSE DESIGN<br>1000 HILLCREST RD. SUITE 110<br>MOBILE, AL 36695<br>contact:<br>WILLIAM SEALY<br>ENGINEER OF RECORD<br>PH: 251-219-6089<br>EMAIL: WTSEALY@PSEDESIGNS.COM | MEP GREEN DESIGN & BUILD, PLLC<br>17047 EL CAMINO REAL, SUITE 211<br>HOUSTON, TX 77058<br>CONTACT:<br>DUNG VU<br>PME ENGINEER<br>PH: 281-786-1195<br>EMAIL:<br>PME ENGINE      | ID438       INTERIOR ELEVATIONS - ROOM #8         ID459       INTERIOR ELEVATIONS - ROOM #10         ID460       INTERIOR ELEVATIONS - ROOM #10         ID461       INTERIOR ELEVATIONS - ROOM #11         ID462       INTERIOR ELEVATIONS - ROOM #11         ID463       INTERIOR ELEVATIONS - ROOM #11         ID464       INTERIOR ELEVATIONS - ROOM #13         ID466       INTERIOR ELEVATIONS - ROOM #15         ID466       INTERIOR ELEVATIONS - ROOM #16         ID467       INTERIOR ELEVATIONS - ROOM #16         ID468       INTERIOR ELEVATIONS - ROOM #16         ID469       INTERIOR ELEVATIONS - ROOM #16         ID470.1       ENLARGED PLANS - PENTHOUSE SUITE RM #1         ID470.2       INTERIOR ELEVATIONS - PENTHOUSE SUITE RM #1         ID470.3       INTERIOR ELEVATIONS - PENTHOUSE SUITE RM #2         ID470.4       INTERIOR ELEVATIONS - PENTHOUSE SUITE RM #2         ID470.5       INTERIOR ELEVATIONS - PENTHOUSE SUITE RM #2         ID470.6       INTERIOR ELEVATIONS - ADA QR ROOM #15 - GUEST BATHROOM         ID472       INTERIOR ELEVATIONS - ADA KING ROOM #10 - GUEST BATHROOMS         ID473       INTERIOR ELEVATIONS - KING ROOM #11 - GUEST BATHROOMS         ID474       INTERIOR ELEVATIONS - KING ROOM #10 - GUEST BATHROOMS         ID475       INTERIOR ELEVATIONS                                                                                                                                                                                                                                                                                                                                                                                                                                                                                                                                                                                                                                                                                                                                                                                                    |