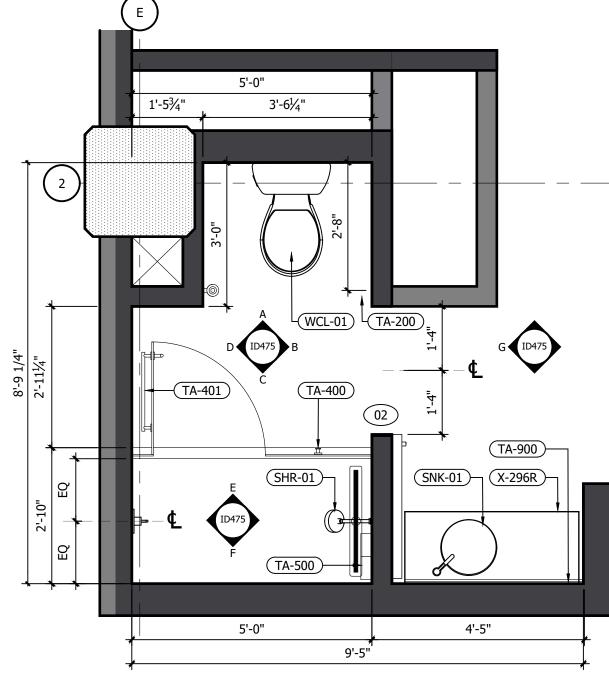

| INTERIOR DESIGN PACKAGE<br>ALOFT MEMPHIS D<br>161 JEFFERSON A<br>MEMPHIS, TENNE                                                                                        | VE.                                                                                                                                                                            | <image/> <image/>                                                                                                                                                                                                                                                                                                                                                                                                                                                                                                                                                                                                                                                                                                                                                                                                                                                                                                                                                                                                                                                                                                                                                                                                                                                                                                                                                                                                                                                                                                                                                                                                                                                                                                                                                                                                                                                                                                                                                                                                                                                                                                         |
|------------------------------------------------------------------------------------------------------------------------------------------------------------------------|--------------------------------------------------------------------------------------------------------------------------------------------------------------------------------|---------------------------------------------------------------------------------------------------------------------------------------------------------------------------------------------------------------------------------------------------------------------------------------------------------------------------------------------------------------------------------------------------------------------------------------------------------------------------------------------------------------------------------------------------------------------------------------------------------------------------------------------------------------------------------------------------------------------------------------------------------------------------------------------------------------------------------------------------------------------------------------------------------------------------------------------------------------------------------------------------------------------------------------------------------------------------------------------------------------------------------------------------------------------------------------------------------------------------------------------------------------------------------------------------------------------------------------------------------------------------------------------------------------------------------------------------------------------------------------------------------------------------------------------------------------------------------------------------------------------------------------------------------------------------------------------------------------------------------------------------------------------------------------------------------------------------------------------------------------------------------------------------------------------------------------------------------------------------------------------------------------------------------------------------------------------------------------------------------------------------|
| CRB HOTELS, LLC.<br>220 GOODMAN RD. EAST<br>SOUTHAVEN, MS 38671<br>CONTACT:<br>VIJAY VAGHELA<br>PH: 901-270-8544<br>EMAIL: vincevaghela@hotmail.com                    | JIJI CONSTRUCTION, LLC<br>208 POWER DRIVE<br>BATESVILLE, MS 38606<br>CONTACT:<br>JAY VAGHELA<br>PH: 901-830-4243<br>EMAIL: jaivirvaghela@hotmail.com                           | CONTRACTOR                                                                                                                                                                                                                                                                                                                                                                                                                                                                                                                                                                                                                                                                                                                                                                                                                                                                                                                                                                                                                                                                                                                                                                                                                                                                                                                                                                                                                                                                                                                                                                                                                                                                                                                                                                                                                                                                                                                                                                                                                                                                                                                |
| <section-header><text><text><text><text><text><text></text></text></text></text></text></text></section-header>                                                        | MWT ARCHITECTURE<br>5820 MAIN ST., SUITE 501<br>WILLIAMSVILLE, NY 14221<br>CONTACT:<br>PAUL HERENDEEN<br>PROJECT MANAGER<br>PH: 716-631-0600 EXT.121<br>EMAIL: paul@MWTUSA.COM | COVER     INTERIOR DESIGN DRAWINGS     ID100 SERVICE LEVEL FLOOR PLAN     ID100 SERVICE LEVEL FLOOR PLAN     ID101 151 FLOOR PLAN     ID101 151 FLOOR PLAN     ID102 2nd FLOOR PLAN     ID102 2nd FLOOR PLAN     ID103 TYPICAL GUEST ROOM FLOOR PLAN     ID104 SUITE LEVEL FLOOR PLAN     ID400 BASEMENT ENLARGED PLAN & ELEVATIONS     ID401 151 FLOOR ENLARGED PLAN & ELEVATIONS     ID401 151 FLOOR INTERIOR ELEVATIONS     ID401 21 51 FLOOR INTERIOR ELEVATIONS     ID401.2 151 FLOOR INTERIOR ELEVATIONS     ID401.3 151 FLOOR ENLARGED PLAN & ELEVATIONS     ID401.2 151 FLOOR INTERIOR ELEVATIONS     ID401.5 151 FLOOR ENLARGED PLAN & ELEVATIONS     ID401.5 151 FLOOR ENLARGED PLAN & ELEVATIONS     ID401.6 151 FLOOR ENLARGED PLAN & ELEVATIONS     ID401.6 151 FLOOR ENLARGED PLAN & ELEVATIONS     ID401.6 151 FLOOR ENLARGED PLAN & ELEVATIONS     ID401.8 151 FLOOR ENLARGED PLAN & ELEVATIONS     ID401.8 151 FLOOR ENLARGED PLAN & ELEVATIONS     ID401.8 151 FLOOR ENLARGED PLAN & ELEVATIONS     ID402.2 2nd FLOOR ENLARGED PLAN & ELEVATIONS     ID403.3 31 FLOOR ENLARGED PLAN & ELEVATIONS     ID403.3 151 FLOOR ENLARGED PLAN & ELEVATIONS     ID403.3 151 FLOOR ENLARGED PLAN & ELEVATIONS     ID403.1 2nd FLOOR ENLARGED PLAN & ELEVATIONS     ID403.3 151 FLOOR ENLARGED PLAN & ELEVATIONS     ID402.2 2nd FLOOR ENLARGED PLAN & ELEVATIONS     ID402.3 2nd FLOOR ENLARGED PLAN & ELEVATIONS     ID402.4 2nd FLOOR ENLARGED PLAN & ELEVATIONS     ID402.3 2nd FLOOR ENLARGED PLAN & ELEVATIONS     ID402.4 2nd FLOOR ENLARGED PLAN & ELEVATIONS     ID402.4 2nd FLOOR ENLARGED PLAN & ELEVATIONS     ID403 31 dFLOOR ENLARGED PLAN & ELEVATIONS     ID403 31 dFLOOR ENLARGED PLAN & ELEVATIONS     ID403 31 dFLOOR ENLARGED PLAN A ELEVATIONS     ID403 31 dFLOOR ENLARGED PLAN A ELEVATIONS     ID403 31 dFLOOR ENLARGED PLAN A ELEVATIONS     ID43 131 dh FLOOR ENLARGED PLAN A ELEVATIONS     ID43 131 dh FLOOR ENLARGED PLAN A T CORE     ID430 ROOM KEY PLAN     ID451 INTERIOR ELEVATIONS. ROOM #1     ID452 INTERIOR ELEVATIONS. ROOM #2     ID454 INTERIOR ELEVATIONS. ROOM #3     ID |
| PSE DESIGN<br>1000 HILLCREST RD. SUITE 110<br>MOBILE, AL 36695<br>contact:<br>WILLIAM SEALY<br>ENGINEER OF RECORD<br>PH: 251-219-6089<br>EMAIL: WTSEALY@PSEDESIGNS.COM | MEP GREEN DESIGN & BUILD, PLLC<br>17047 EL CAMINO REAL, SUITE 211<br>HOUSTON, TX 77058<br>CONTACT:<br>DUNG VU<br>PME ENGINEER<br>PH: 281-786-1195<br>EMAIL:<br>PME ENGINE      | ID438       INTERIOR ELEVATIONS - ROOM #8         ID459       INTERIOR ELEVATIONS - ROOM #10         ID460       INTERIOR ELEVATIONS - ROOM #10         ID461       INTERIOR ELEVATIONS - ROOM #11         ID462       INTERIOR ELEVATIONS - ROOM #11         ID463       INTERIOR ELEVATIONS - ROOM #11         ID464       INTERIOR ELEVATIONS - ROOM #13         ID466       INTERIOR ELEVATIONS - ROOM #15         ID466       INTERIOR ELEVATIONS - ROOM #16         ID467       INTERIOR ELEVATIONS - ROOM #16         ID468       INTERIOR ELEVATIONS - ROOM #16         ID469       INTERIOR ELEVATIONS - ROOM #16         ID470.1       ENLARGED PLANS - PENTHOUSE SUITE RM #1         ID470.2       INTERIOR ELEVATIONS - PENTHOUSE SUITE RM #1         ID470.3       INTERIOR ELEVATIONS - PENTHOUSE SUITE RM #2         ID470.4       INTERIOR ELEVATIONS - PENTHOUSE SUITE RM #2         ID470.5       INTERIOR ELEVATIONS - PENTHOUSE SUITE RM #2         ID470.6       INTERIOR ELEVATIONS - ADA QR ROOM #15 - GUEST BATHROOM         ID472       INTERIOR ELEVATIONS - ADA KING ROOM #10 - GUEST BATHROOMS         ID473       INTERIOR ELEVATIONS - KING ROOM #11 - GUEST BATHROOMS         ID474       INTERIOR ELEVATIONS - KING ROOM #10 - GUEST BATHROOMS         ID475       INTERIOR ELEVATIONS                                                                                                                                                                                                                                                                                                                                                                                                                                                                                                                                                                                                                                                                                                                                                                                                    |