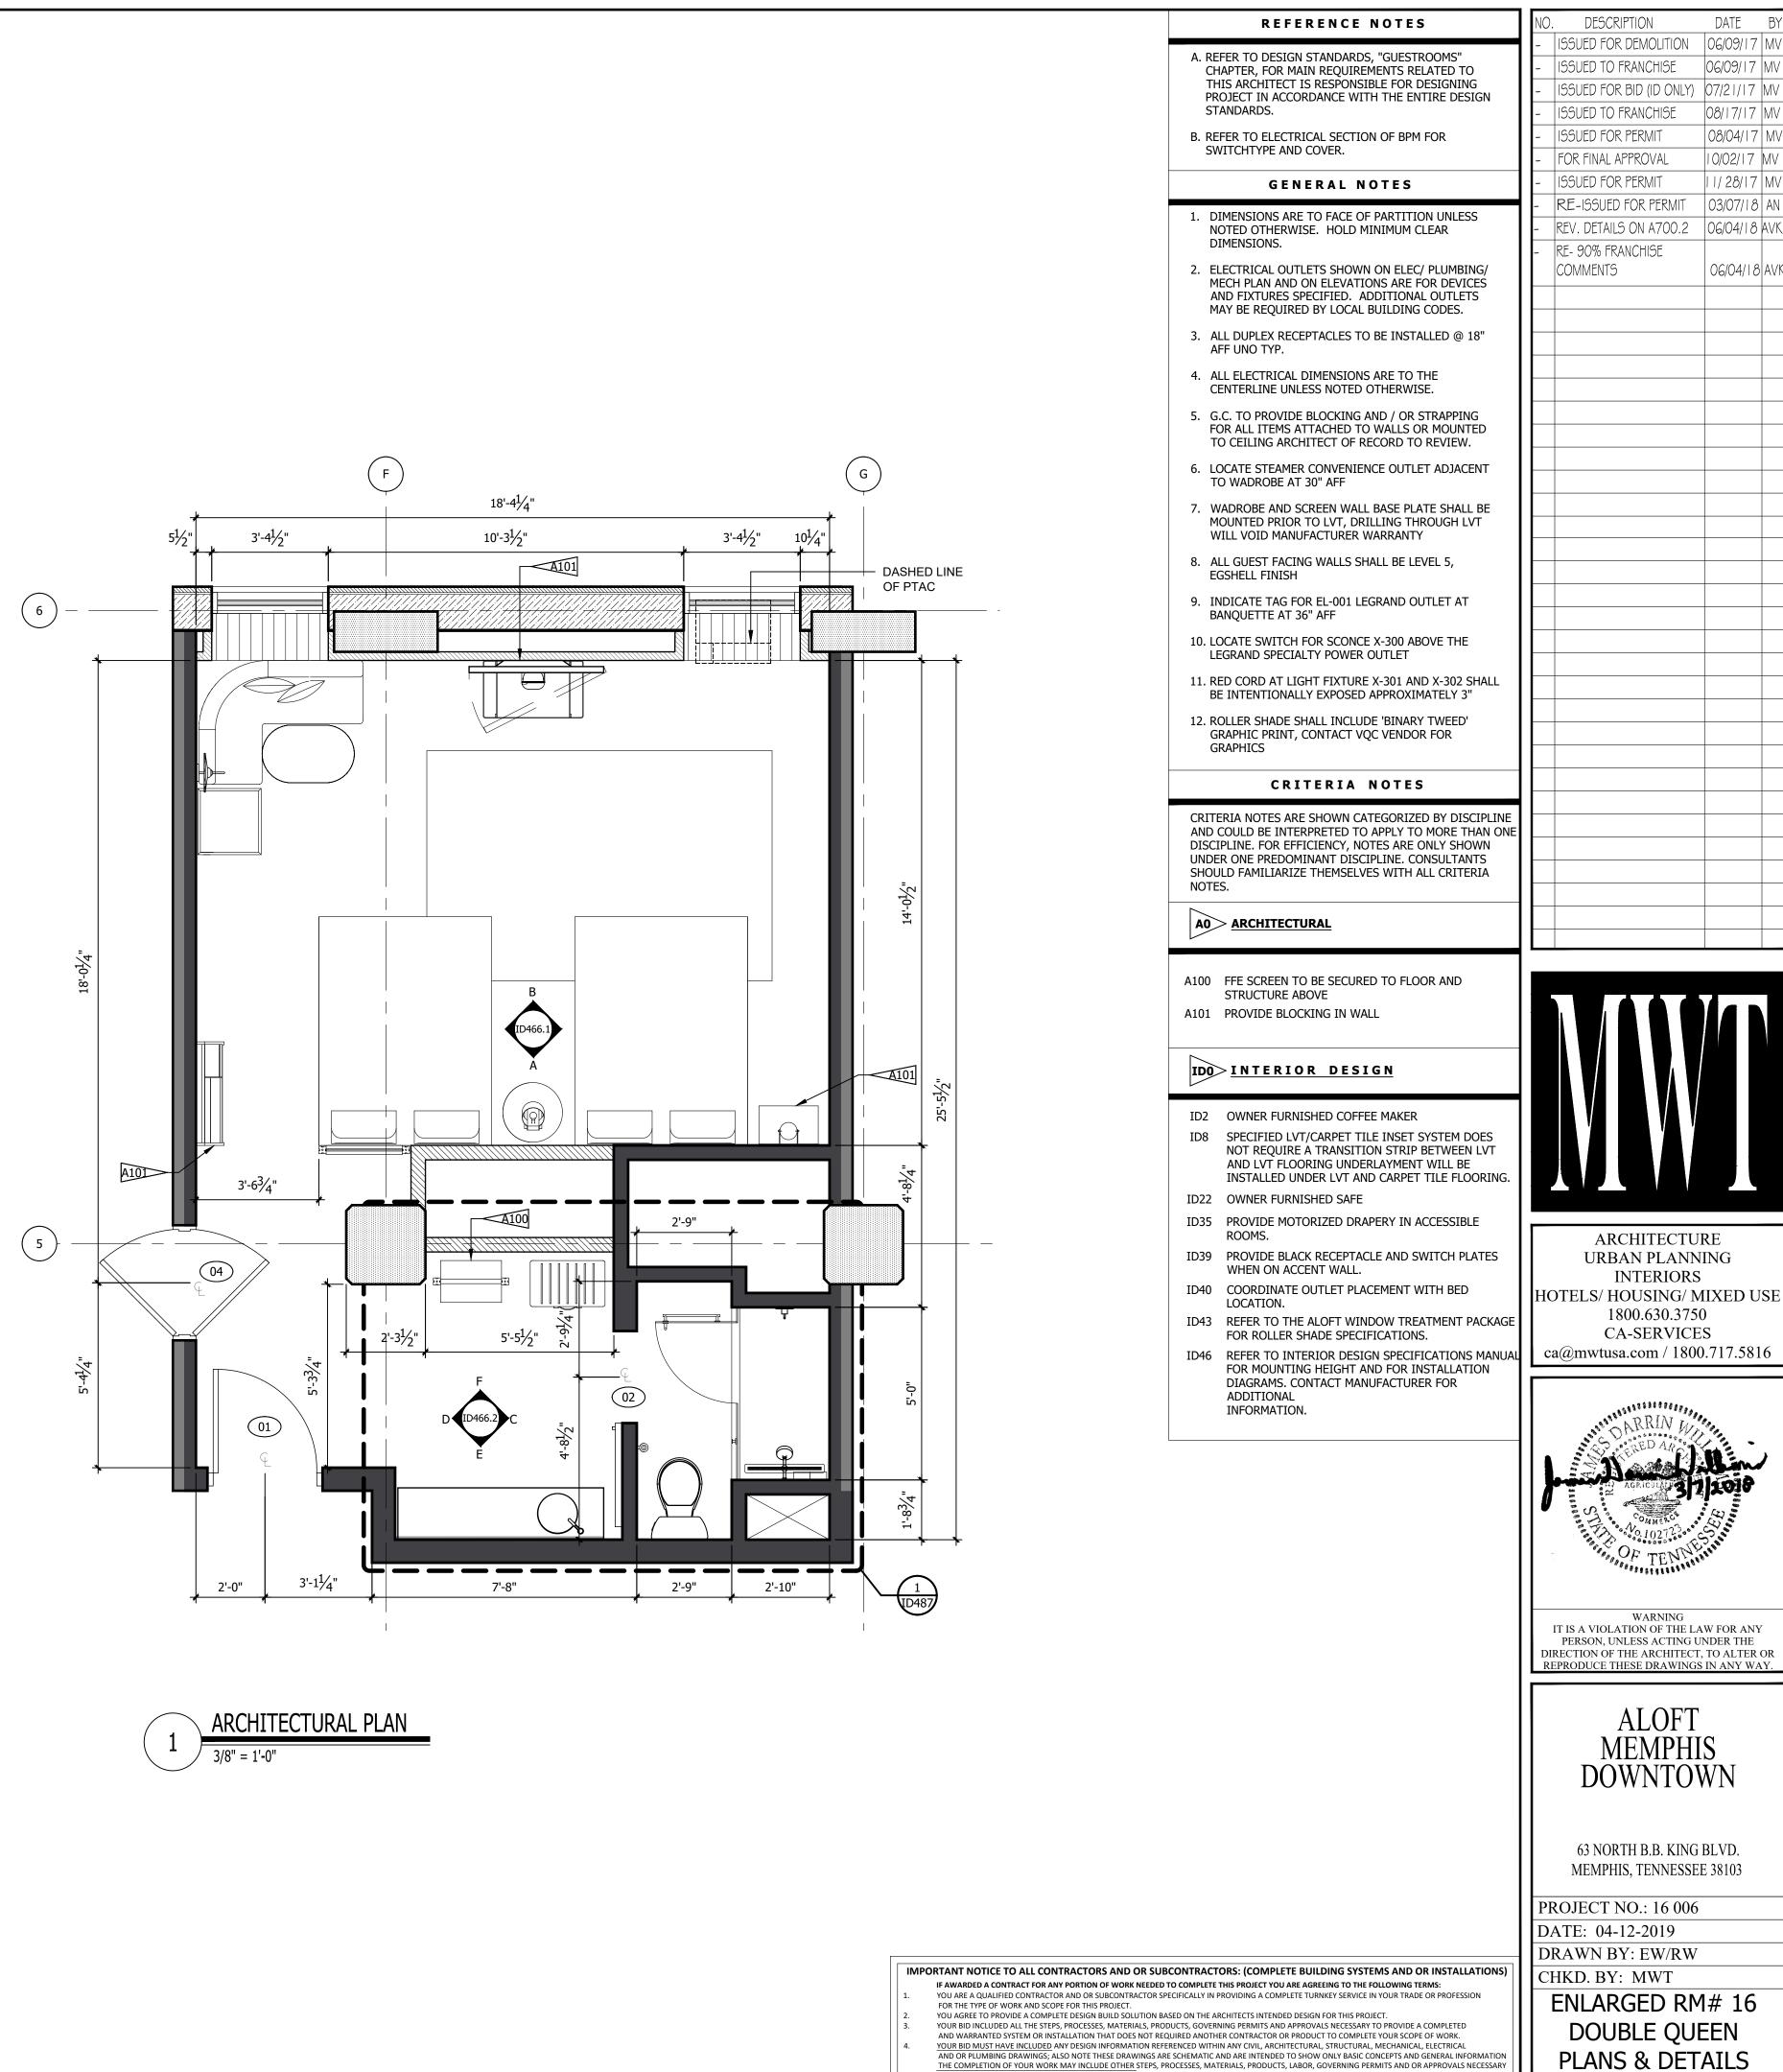

| INTERIOR DESIGN PACKAGE<br>ALOFT MEMPHIS D<br>161 JEFFERSON A<br>MEMPHIS, TENNE                                                                                        | VE.                                                                                                                                                                            | <image/> <image/>                                                                                                                                                                                                                                                                                                                                                                                                                                                                                                                                                                                                                                                                                                                                                                                                                                                                                                                                                                                                                                                                                                                                                                                                                                                                                                                                                                                                                                                                                                                                                                                                                                                                                                                                                                                                                                                                                                                                                                                                                                                                                                         |
|------------------------------------------------------------------------------------------------------------------------------------------------------------------------|--------------------------------------------------------------------------------------------------------------------------------------------------------------------------------|---------------------------------------------------------------------------------------------------------------------------------------------------------------------------------------------------------------------------------------------------------------------------------------------------------------------------------------------------------------------------------------------------------------------------------------------------------------------------------------------------------------------------------------------------------------------------------------------------------------------------------------------------------------------------------------------------------------------------------------------------------------------------------------------------------------------------------------------------------------------------------------------------------------------------------------------------------------------------------------------------------------------------------------------------------------------------------------------------------------------------------------------------------------------------------------------------------------------------------------------------------------------------------------------------------------------------------------------------------------------------------------------------------------------------------------------------------------------------------------------------------------------------------------------------------------------------------------------------------------------------------------------------------------------------------------------------------------------------------------------------------------------------------------------------------------------------------------------------------------------------------------------------------------------------------------------------------------------------------------------------------------------------------------------------------------------------------------------------------------------------|
| CRB HOTELS, LLC.<br>220 GOODMAN RD. EAST<br>SOUTHAVEN, MS 38671<br>CONTACT:<br>VIJAY VAGHELA<br>PH: 901-270-8544<br>EMAIL: vincevaghela@hotmail.com                    | JIJI CONSTRUCTION, LLC<br>208 POWER DRIVE<br>BATESVILLE, MS 38606<br>CONTACT:<br>JAY VAGHELA<br>PH: 901-830-4243<br>EMAIL: jaivirvaghela@hotmail.com                           | CONTRACTOR                                                                                                                                                                                                                                                                                                                                                                                                                                                                                                                                                                                                                                                                                                                                                                                                                                                                                                                                                                                                                                                                                                                                                                                                                                                                                                                                                                                                                                                                                                                                                                                                                                                                                                                                                                                                                                                                                                                                                                                                                                                                                                                |
| <section-header><text><text><text><text><text><text></text></text></text></text></text></text></section-header>                                                        | MWT ARCHITECTURE<br>5820 MAIN ST., SUITE 501<br>WILLIAMSVILLE, NY 14221<br>CONTACT:<br>PAUL HERENDEEN<br>PROJECT MANAGER<br>PH: 716-631-0600 EXT.121<br>EMAIL: paul@MWTUSA.COM | COVER     INTERIOR DESIGN DRAWINGS     ID100 SERVICE LEVEL FLOOR PLAN     ID100 SERVICE LEVEL FLOOR PLAN     ID101 151 FLOOR PLAN     ID101 151 FLOOR PLAN     ID102 2nd FLOOR PLAN     ID102 2nd FLOOR PLAN     ID103 TYPICAL GUEST ROOM FLOOR PLAN     ID104 SUITE LEVEL FLOOR PLAN     ID400 BASEMENT ENLARGED PLAN & ELEVATIONS     ID401 151 FLOOR ENLARGED PLAN & ELEVATIONS     ID401 151 FLOOR INTERIOR ELEVATIONS     ID401 21 51 FLOOR INTERIOR ELEVATIONS     ID401.2 151 FLOOR INTERIOR ELEVATIONS     ID401.3 151 FLOOR ENLARGED PLAN & ELEVATIONS     ID401.2 151 FLOOR INTERIOR ELEVATIONS     ID401.5 151 FLOOR ENLARGED PLAN & ELEVATIONS     ID401.5 151 FLOOR ENLARGED PLAN & ELEVATIONS     ID401.6 151 FLOOR ENLARGED PLAN & ELEVATIONS     ID401.6 151 FLOOR ENLARGED PLAN & ELEVATIONS     ID401.6 151 FLOOR ENLARGED PLAN & ELEVATIONS     ID401.8 151 FLOOR ENLARGED PLAN & ELEVATIONS     ID401.8 151 FLOOR ENLARGED PLAN & ELEVATIONS     ID401.8 151 FLOOR ENLARGED PLAN & ELEVATIONS     ID402.2 2nd FLOOR ENLARGED PLAN & ELEVATIONS     ID403.3 31 FLOOR ENLARGED PLAN & ELEVATIONS     ID403.3 151 FLOOR ENLARGED PLAN & ELEVATIONS     ID403.3 151 FLOOR ENLARGED PLAN & ELEVATIONS     ID403.1 2nd FLOOR ENLARGED PLAN & ELEVATIONS     ID403.3 151 FLOOR ENLARGED PLAN & ELEVATIONS     ID402.2 2nd FLOOR ENLARGED PLAN & ELEVATIONS     ID402.3 2nd FLOOR ENLARGED PLAN & ELEVATIONS     ID402.4 2nd FLOOR ENLARGED PLAN & ELEVATIONS     ID402.3 2nd FLOOR ENLARGED PLAN & ELEVATIONS     ID402.4 2nd FLOOR ENLARGED PLAN & ELEVATIONS     ID402.4 2nd FLOOR ENLARGED PLAN & ELEVATIONS     ID403 31 dFLOOR ENLARGED PLAN & ELEVATIONS     ID403 31 dFLOOR ENLARGED PLAN & ELEVATIONS     ID403 31 dFLOOR ENLARGED PLAN A ELEVATIONS     ID403 31 dFLOOR ENLARGED PLAN A ELEVATIONS     ID403 31 dFLOOR ENLARGED PLAN A ELEVATIONS     ID43 131 dh FLOOR ENLARGED PLAN A ELEVATIONS     ID43 131 dh FLOOR ENLARGED PLAN A T CORE     ID430 ROOM KEY PLAN     ID451 INTERIOR ELEVATIONS. ROOM #1     ID452 INTERIOR ELEVATIONS. ROOM #2     ID454 INTERIOR ELEVATIONS. ROOM #3     ID |
| PSE DESIGN<br>1000 HILLCREST RD. SUITE 110<br>MOBILE, AL 36695<br>contact:<br>WILLIAM SEALY<br>ENGINEER OF RECORD<br>PH: 251-219-6089<br>EMAIL: WTSEALY@PSEDESIGNS.COM | MEP GREEN DESIGN & BUILD, PLLC<br>17047 EL CAMINO REAL, SUITE 211<br>HOUSTON, TX 77058<br>CONTACT:<br>DUNG VU<br>PME ENGINEER<br>PH: 281-786-1195<br>EMAIL:<br>PME ENGINE      | ID438       INTERIOR ELEVATIONS - ROOM #8         ID459       INTERIOR ELEVATIONS - ROOM #10         ID460       INTERIOR ELEVATIONS - ROOM #10         ID461       INTERIOR ELEVATIONS - ROOM #11         ID462       INTERIOR ELEVATIONS - ROOM #11         ID463       INTERIOR ELEVATIONS - ROOM #11         ID464       INTERIOR ELEVATIONS - ROOM #13         ID466       INTERIOR ELEVATIONS - ROOM #15         ID466       INTERIOR ELEVATIONS - ROOM #16         ID467       INTERIOR ELEVATIONS - ROOM #16         ID468       INTERIOR ELEVATIONS - ROOM #16         ID469       INTERIOR ELEVATIONS - ROOM #16         ID470.1       ENLARGED PLANS - PENTHOUSE SUITE RM #1         ID470.2       INTERIOR ELEVATIONS - PENTHOUSE SUITE RM #1         ID470.3       INTERIOR ELEVATIONS - PENTHOUSE SUITE RM #2         ID470.4       INTERIOR ELEVATIONS - PENTHOUSE SUITE RM #2         ID470.5       INTERIOR ELEVATIONS - PENTHOUSE SUITE RM #2         ID470.6       INTERIOR ELEVATIONS - ADA QR ROOM #15 - GUEST BATHROOM         ID472       INTERIOR ELEVATIONS - ADA KING ROOM #10 - GUEST BATHROOMS         ID473       INTERIOR ELEVATIONS - KING ROOM #11 - GUEST BATHROOMS         ID474       INTERIOR ELEVATIONS - KING ROOM #10 - GUEST BATHROOMS         ID475       INTERIOR ELEVATIONS                                                                                                                                                                                                                                                                                                                                                                                                                                                                                                                                                                                                                                                                                                                                                                                                    |