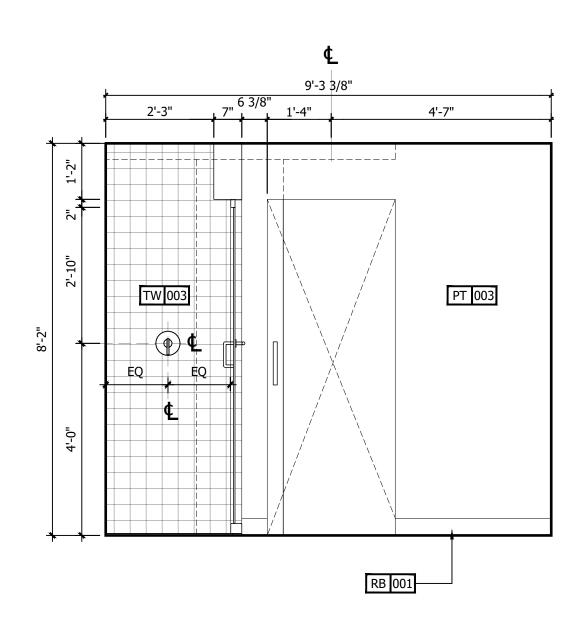

| INTERIOR DESIGN PACKAGE<br>ALOFT MEMPHIS D<br>161 JEFFERSON A<br>MEMPHIS, TENNE                                                                                        | VE.                                                                                                                                                                            | <image/> <image/>                                                                                                                                                                                                                                                                                                                                                                                                                                                                                                                                                                                                                                                                                                                                                                                                                                                                                                                                                                                                                                                                                                                                                                                                                                                                                                                                                                                                                                                                                                                                                                                                                                                                                                                                                                                                                                                                                                                                                                                                                                                                                                         |
|------------------------------------------------------------------------------------------------------------------------------------------------------------------------|--------------------------------------------------------------------------------------------------------------------------------------------------------------------------------|---------------------------------------------------------------------------------------------------------------------------------------------------------------------------------------------------------------------------------------------------------------------------------------------------------------------------------------------------------------------------------------------------------------------------------------------------------------------------------------------------------------------------------------------------------------------------------------------------------------------------------------------------------------------------------------------------------------------------------------------------------------------------------------------------------------------------------------------------------------------------------------------------------------------------------------------------------------------------------------------------------------------------------------------------------------------------------------------------------------------------------------------------------------------------------------------------------------------------------------------------------------------------------------------------------------------------------------------------------------------------------------------------------------------------------------------------------------------------------------------------------------------------------------------------------------------------------------------------------------------------------------------------------------------------------------------------------------------------------------------------------------------------------------------------------------------------------------------------------------------------------------------------------------------------------------------------------------------------------------------------------------------------------------------------------------------------------------------------------------------------|
| CRB HOTELS, LLC.<br>220 GOODMAN RD. EAST<br>SOUTHAVEN, MS 38671<br>CONTACT:<br>VIJAY VAGHELA<br>PH: 901-270-8544<br>EMAIL: vincevaghela@hotmail.com                    | JIJI CONSTRUCTION, LLC<br>208 POWER DRIVE<br>BATESVILLE, MS 38606<br>CONTACT:<br>JAY VAGHELA<br>PH: 901-830-4243<br>EMAIL: jaivirvaghela@hotmail.com                           | CONTRACTOR                                                                                                                                                                                                                                                                                                                                                                                                                                                                                                                                                                                                                                                                                                                                                                                                                                                                                                                                                                                                                                                                                                                                                                                                                                                                                                                                                                                                                                                                                                                                                                                                                                                                                                                                                                                                                                                                                                                                                                                                                                                                                                                |
| <section-header><text><text><text><text><text><text></text></text></text></text></text></text></section-header>                                                        | MWT ARCHITECTURE<br>5820 MAIN ST., SUITE 501<br>WILLIAMSVILLE, NY 14221<br>CONTACT:<br>PAUL HERENDEEN<br>PROJECT MANAGER<br>PH: 716-631-0600 EXT.121<br>EMAIL: paul@MWTUSA.COM | COVER     INTERIOR DESIGN DRAWINGS     ID100 SERVICE LEVEL FLOOR PLAN     ID100 SERVICE LEVEL FLOOR PLAN     ID101 151 FLOOR PLAN     ID101 151 FLOOR PLAN     ID102 2nd FLOOR PLAN     ID102 2nd FLOOR PLAN     ID103 TYPICAL GUEST ROOM FLOOR PLAN     ID104 SUITE LEVEL FLOOR PLAN     ID400 BASEMENT ENLARGED PLAN & ELEVATIONS     ID401 151 FLOOR ENLARGED PLAN & ELEVATIONS     ID401 151 FLOOR INTERIOR ELEVATIONS     ID401 21 51 FLOOR INTERIOR ELEVATIONS     ID401.2 151 FLOOR INTERIOR ELEVATIONS     ID401.3 151 FLOOR ENLARGED PLAN & ELEVATIONS     ID401.2 151 FLOOR INTERIOR ELEVATIONS     ID401.5 151 FLOOR ENLARGED PLAN & ELEVATIONS     ID401.5 151 FLOOR ENLARGED PLAN & ELEVATIONS     ID401.6 151 FLOOR ENLARGED PLAN & ELEVATIONS     ID401.6 151 FLOOR ENLARGED PLAN & ELEVATIONS     ID401.6 151 FLOOR ENLARGED PLAN & ELEVATIONS     ID401.8 151 FLOOR ENLARGED PLAN & ELEVATIONS     ID401.8 151 FLOOR ENLARGED PLAN & ELEVATIONS     ID401.8 151 FLOOR ENLARGED PLAN & ELEVATIONS     ID402.2 2nd FLOOR ENLARGED PLAN & ELEVATIONS     ID403.3 31 FLOOR ENLARGED PLAN & ELEVATIONS     ID403.3 151 FLOOR ENLARGED PLAN & ELEVATIONS     ID403.3 151 FLOOR ENLARGED PLAN & ELEVATIONS     ID403.1 2nd FLOOR ENLARGED PLAN & ELEVATIONS     ID403.3 151 FLOOR ENLARGED PLAN & ELEVATIONS     ID402.2 2nd FLOOR ENLARGED PLAN & ELEVATIONS     ID402.3 2nd FLOOR ENLARGED PLAN & ELEVATIONS     ID402.4 2nd FLOOR ENLARGED PLAN & ELEVATIONS     ID402.3 2nd FLOOR ENLARGED PLAN & ELEVATIONS     ID402.4 2nd FLOOR ENLARGED PLAN & ELEVATIONS     ID402.4 2nd FLOOR ENLARGED PLAN & ELEVATIONS     ID403 31 dFLOOR ENLARGED PLAN & ELEVATIONS     ID403 31 dFLOOR ENLARGED PLAN & ELEVATIONS     ID403 31 dFLOOR ENLARGED PLAN A ELEVATIONS     ID403 31 dFLOOR ENLARGED PLAN A ELEVATIONS     ID403 31 dFLOOR ENLARGED PLAN A ELEVATIONS     ID43 131 dh FLOOR ENLARGED PLAN A ELEVATIONS     ID43 131 dh FLOOR ENLARGED PLAN A T CORE     ID430 ROOM KEY PLAN     ID451 INTERIOR ELEVATIONS. ROOM #1     ID452 INTERIOR ELEVATIONS. ROOM #2     ID454 INTERIOR ELEVATIONS. ROOM #3     ID |
| PSE DESIGN<br>1000 HILLCREST RD. SUITE 110<br>MOBILE, AL 36695<br>contact:<br>WILLIAM SEALY<br>ENGINEER OF RECORD<br>PH: 251-219-6089<br>EMAIL: WTSEALY@PSEDESIGNS.COM | MEP GREEN DESIGN & BUILD, PLLC<br>17047 EL CAMINO REAL, SUITE 211<br>HOUSTON, TX 77058<br>CONTACT:<br>DUNG VU<br>PME ENGINEER<br>PH: 281-786-1195<br>EMAIL:<br>PME ENGINE      | ID438       INTERIOR ELEVATIONS - ROOM #8         ID459       INTERIOR ELEVATIONS - ROOM #10         ID460       INTERIOR ELEVATIONS - ROOM #10         ID461       INTERIOR ELEVATIONS - ROOM #11         ID462       INTERIOR ELEVATIONS - ROOM #11         ID463       INTERIOR ELEVATIONS - ROOM #11         ID464       INTERIOR ELEVATIONS - ROOM #13         ID466       INTERIOR ELEVATIONS - ROOM #15         ID466       INTERIOR ELEVATIONS - ROOM #16         ID467       INTERIOR ELEVATIONS - ROOM #16         ID468       INTERIOR ELEVATIONS - ROOM #16         ID469       INTERIOR ELEVATIONS - ROOM #16         ID470.1       ENLARGED PLANS - PENTHOUSE SUITE RM #1         ID470.2       INTERIOR ELEVATIONS - PENTHOUSE SUITE RM #1         ID470.3       INTERIOR ELEVATIONS - PENTHOUSE SUITE RM #2         ID470.4       INTERIOR ELEVATIONS - PENTHOUSE SUITE RM #2         ID470.5       INTERIOR ELEVATIONS - PENTHOUSE SUITE RM #2         ID470.6       INTERIOR ELEVATIONS - ADA QR ROOM #15 - GUEST BATHROOM         ID472       INTERIOR ELEVATIONS - ADA KING ROOM #10 - GUEST BATHROOMS         ID473       INTERIOR ELEVATIONS - KING ROOM #11 - GUEST BATHROOMS         ID474       INTERIOR ELEVATIONS - KING ROOM #10 - GUEST BATHROOMS         ID475       INTERIOR ELEVATIONS                                                                                                                                                                                                                                                                                                                                                                                                                                                                                                                                                                                                                                                                                                                                                                                                    |