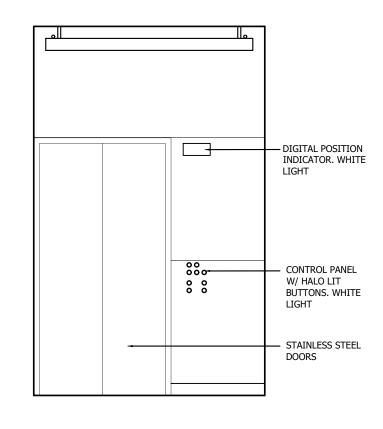

| INTERIOR DESIGN PACKAGE<br>ALOFT MEMPHIS D<br>161 JEFFERSON A<br>MEMPHIS, TENNE                                                                                        | VE.                                                                                                                                                                            | <image/> <image/>                                                                                                                                                                                                                                                                                                                                                                                                                                                                                                                                                                                                                                                                                                                                                                                                                                                                                                                                                                                                                                                                                                                                                                                                                                                                                                                                                                                                                                                                                                                                                                                                                                                                                                                                                                                                                                                                                                                                                                                                                                                                                                         |
|------------------------------------------------------------------------------------------------------------------------------------------------------------------------|--------------------------------------------------------------------------------------------------------------------------------------------------------------------------------|---------------------------------------------------------------------------------------------------------------------------------------------------------------------------------------------------------------------------------------------------------------------------------------------------------------------------------------------------------------------------------------------------------------------------------------------------------------------------------------------------------------------------------------------------------------------------------------------------------------------------------------------------------------------------------------------------------------------------------------------------------------------------------------------------------------------------------------------------------------------------------------------------------------------------------------------------------------------------------------------------------------------------------------------------------------------------------------------------------------------------------------------------------------------------------------------------------------------------------------------------------------------------------------------------------------------------------------------------------------------------------------------------------------------------------------------------------------------------------------------------------------------------------------------------------------------------------------------------------------------------------------------------------------------------------------------------------------------------------------------------------------------------------------------------------------------------------------------------------------------------------------------------------------------------------------------------------------------------------------------------------------------------------------------------------------------------------------------------------------------------|
| CRB HOTELS, LLC.<br>220 GOODMAN RD. EAST<br>SOUTHAVEN, MS 38671<br>CONTACT:<br>VIJAY VAGHELA<br>PH: 901-270-8544<br>EMAIL: vincevaghela@hotmail.com                    | JIJI CONSTRUCTION, LLC<br>208 POWER DRIVE<br>BATESVILLE, MS 38606<br>CONTACT:<br>JAY VAGHELA<br>PH: 901-830-4243<br>EMAIL: jaivirvaghela@hotmail.com                           | CONTRACTOR                                                                                                                                                                                                                                                                                                                                                                                                                                                                                                                                                                                                                                                                                                                                                                                                                                                                                                                                                                                                                                                                                                                                                                                                                                                                                                                                                                                                                                                                                                                                                                                                                                                                                                                                                                                                                                                                                                                                                                                                                                                                                                                |
| <section-header><text><text><text><text><text><text></text></text></text></text></text></text></section-header>                                                        | MWT ARCHITECTURE<br>5820 MAIN ST., SUITE 501<br>WILLIAMSVILLE, NY 14221<br>CONTACT:<br>PAUL HERENDEEN<br>PROJECT MANAGER<br>PH: 716-631-0600 EXT.121<br>EMAIL: paul@MWTUSA.COM | COVER     INTERIOR DESIGN DRAWINGS     ID100 SERVICE LEVEL FLOOR PLAN     ID100 SERVICE LEVEL FLOOR PLAN     ID101 151 FLOOR PLAN     ID101 151 FLOOR PLAN     ID102 2nd FLOOR PLAN     ID102 2nd FLOOR PLAN     ID103 TYPICAL GUEST ROOM FLOOR PLAN     ID104 SUITE LEVEL FLOOR PLAN     ID400 BASEMENT ENLARGED PLAN & ELEVATIONS     ID401 151 FLOOR ENLARGED PLAN & ELEVATIONS     ID401 151 FLOOR INTERIOR ELEVATIONS     ID401 21 51 FLOOR INTERIOR ELEVATIONS     ID401.2 151 FLOOR INTERIOR ELEVATIONS     ID401.3 151 FLOOR ENLARGED PLAN & ELEVATIONS     ID401.2 151 FLOOR INTERIOR ELEVATIONS     ID401.5 151 FLOOR ENLARGED PLAN & ELEVATIONS     ID401.5 151 FLOOR ENLARGED PLAN & ELEVATIONS     ID401.6 151 FLOOR ENLARGED PLAN & ELEVATIONS     ID401.6 151 FLOOR ENLARGED PLAN & ELEVATIONS     ID401.6 151 FLOOR ENLARGED PLAN & ELEVATIONS     ID401.8 151 FLOOR ENLARGED PLAN & ELEVATIONS     ID401.8 151 FLOOR ENLARGED PLAN & ELEVATIONS     ID401.8 151 FLOOR ENLARGED PLAN & ELEVATIONS     ID402.2 2nd FLOOR ENLARGED PLAN & ELEVATIONS     ID403.3 31 FLOOR ENLARGED PLAN & ELEVATIONS     ID403.3 151 FLOOR ENLARGED PLAN & ELEVATIONS     ID403.3 151 FLOOR ENLARGED PLAN & ELEVATIONS     ID403.1 2nd FLOOR ENLARGED PLAN & ELEVATIONS     ID403.3 151 FLOOR ENLARGED PLAN & ELEVATIONS     ID402.2 2nd FLOOR ENLARGED PLAN & ELEVATIONS     ID402.3 2nd FLOOR ENLARGED PLAN & ELEVATIONS     ID402.4 2nd FLOOR ENLARGED PLAN & ELEVATIONS     ID402.3 2nd FLOOR ENLARGED PLAN & ELEVATIONS     ID402.4 2nd FLOOR ENLARGED PLAN & ELEVATIONS     ID402.4 2nd FLOOR ENLARGED PLAN & ELEVATIONS     ID403 31 dFLOOR ENLARGED PLAN & ELEVATIONS     ID403 31 dFLOOR ENLARGED PLAN & ELEVATIONS     ID403 31 dFLOOR ENLARGED PLAN A ELEVATIONS     ID403 31 dFLOOR ENLARGED PLAN A ELEVATIONS     ID403 31 dFLOOR ENLARGED PLAN A ELEVATIONS     ID43 131 dh FLOOR ENLARGED PLAN A ELEVATIONS     ID43 131 dh FLOOR ENLARGED PLAN A T CORE     ID430 ROOM KEY PLAN     ID451 INTERIOR ELEVATIONS. ROOM #1     ID452 INTERIOR ELEVATIONS. ROOM #2     ID454 INTERIOR ELEVATIONS. ROOM #3     ID |
| PSE DESIGN<br>1000 HILLCREST RD. SUITE 110<br>MOBILE, AL 36695<br>contact:<br>WILLIAM SEALY<br>ENGINEER OF RECORD<br>PH: 251-219-6089<br>EMAIL: WTSEALY@PSEDESIGNS.COM | MEP GREEN DESIGN & BUILD, PLLC<br>17047 EL CAMINO REAL, SUITE 211<br>HOUSTON, TX 77058<br>CONTACT:<br>DUNG VU<br>PME ENGINEER<br>PH: 281-786-1195<br>EMAIL:<br>PME ENGINE      | ID438       INTERIOR ELEVATIONS - ROOM #8         ID459       INTERIOR ELEVATIONS - ROOM #10         ID460       INTERIOR ELEVATIONS - ROOM #10         ID461       INTERIOR ELEVATIONS - ROOM #11         ID462       INTERIOR ELEVATIONS - ROOM #11         ID463       INTERIOR ELEVATIONS - ROOM #11         ID464       INTERIOR ELEVATIONS - ROOM #13         ID466       INTERIOR ELEVATIONS - ROOM #15         ID466       INTERIOR ELEVATIONS - ROOM #16         ID467       INTERIOR ELEVATIONS - ROOM #16         ID468       INTERIOR ELEVATIONS - ROOM #16         ID469       INTERIOR ELEVATIONS - ROOM #16         ID470.1       ENLARGED PLANS - PENTHOUSE SUITE RM #1         ID470.2       INTERIOR ELEVATIONS - PENTHOUSE SUITE RM #1         ID470.3       INTERIOR ELEVATIONS - PENTHOUSE SUITE RM #2         ID470.4       INTERIOR ELEVATIONS - PENTHOUSE SUITE RM #2         ID470.5       INTERIOR ELEVATIONS - PENTHOUSE SUITE RM #2         ID470.6       INTERIOR ELEVATIONS - ADA QR ROOM #15 - GUEST BATHROOM         ID472       INTERIOR ELEVATIONS - ADA KING ROOM #10 - GUEST BATHROOMS         ID473       INTERIOR ELEVATIONS - KING ROOM #11 - GUEST BATHROOMS         ID474       INTERIOR ELEVATIONS - KING ROOM #10 - GUEST BATHROOMS         ID475       INTERIOR ELEVATIONS                                                                                                                                                                                                                                                                                                                                                                                                                                                                                                                                                                                                                                                                                                                                                                                                    |