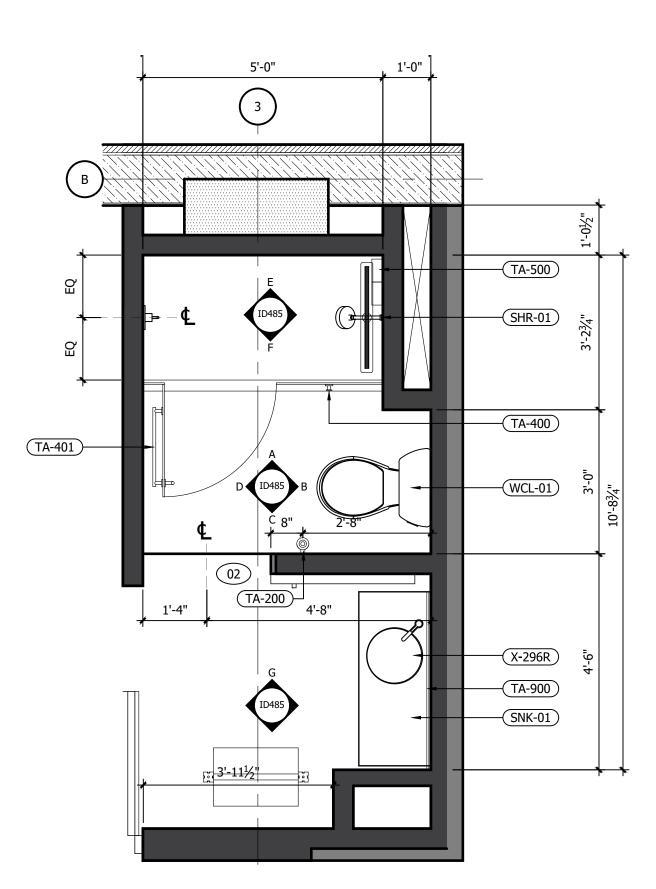

| INTERIOR DESIGN PACKAGE<br>ALOFT MEMPHIS D<br>161 JEFFERSON A<br>MEMPHIS, TENNE                                                                                        | VE.                                                                                                                                                                            | <image/> <image/>                                                                                                                                                                                                                                                                                                                                                                                                                                                                                                                                                                                                                                                                                                                                                                                                                                                                                                                                                                                                                                                                                                                                                                                                                                                                                                                                                                                                                                                                                                                                                                                                                                                                                                                                                                                                                                                                                                                                                                                                                                                                                                         |
|------------------------------------------------------------------------------------------------------------------------------------------------------------------------|--------------------------------------------------------------------------------------------------------------------------------------------------------------------------------|---------------------------------------------------------------------------------------------------------------------------------------------------------------------------------------------------------------------------------------------------------------------------------------------------------------------------------------------------------------------------------------------------------------------------------------------------------------------------------------------------------------------------------------------------------------------------------------------------------------------------------------------------------------------------------------------------------------------------------------------------------------------------------------------------------------------------------------------------------------------------------------------------------------------------------------------------------------------------------------------------------------------------------------------------------------------------------------------------------------------------------------------------------------------------------------------------------------------------------------------------------------------------------------------------------------------------------------------------------------------------------------------------------------------------------------------------------------------------------------------------------------------------------------------------------------------------------------------------------------------------------------------------------------------------------------------------------------------------------------------------------------------------------------------------------------------------------------------------------------------------------------------------------------------------------------------------------------------------------------------------------------------------------------------------------------------------------------------------------------------------|
| CRB HOTELS, LLC.<br>220 GOODMAN RD. EAST<br>SOUTHAVEN, MS 38671<br>CONTACT:<br>VIJAY VAGHELA<br>PH: 901-270-8544<br>EMAIL: vincevaghela@hotmail.com                    | JIJI CONSTRUCTION, LLC<br>208 POWER DRIVE<br>BATESVILLE, MS 38606<br>CONTACT:<br>JAY VAGHELA<br>PH: 901-830-4243<br>EMAIL: jaivirvaghela@hotmail.com                           | CONTRACTOR                                                                                                                                                                                                                                                                                                                                                                                                                                                                                                                                                                                                                                                                                                                                                                                                                                                                                                                                                                                                                                                                                                                                                                                                                                                                                                                                                                                                                                                                                                                                                                                                                                                                                                                                                                                                                                                                                                                                                                                                                                                                                                                |
| <section-header><text><text><text><text><text><text></text></text></text></text></text></text></section-header>                                                        | MWT ARCHITECTURE<br>5820 MAIN ST., SUITE 501<br>WILLIAMSVILLE, NY 14221<br>CONTACT:<br>PAUL HERENDEEN<br>PROJECT MANAGER<br>PH: 716-631-0600 EXT.121<br>EMAIL: paul@MWTUSA.COM | COVER     INTERIOR DESIGN DRAWINGS     ID100 SERVICE LEVEL FLOOR PLAN     ID100 SERVICE LEVEL FLOOR PLAN     ID101 151 FLOOR PLAN     ID101 151 FLOOR PLAN     ID102 2nd FLOOR PLAN     ID102 2nd FLOOR PLAN     ID103 TYPICAL GUEST ROOM FLOOR PLAN     ID104 SUITE LEVEL FLOOR PLAN     ID400 BASEMENT ENLARGED PLAN & ELEVATIONS     ID401 151 FLOOR ENLARGED PLAN & ELEVATIONS     ID401 151 FLOOR INTERIOR ELEVATIONS     ID401 21 51 FLOOR INTERIOR ELEVATIONS     ID401.2 151 FLOOR INTERIOR ELEVATIONS     ID401.3 151 FLOOR ENLARGED PLAN & ELEVATIONS     ID401.2 151 FLOOR INTERIOR ELEVATIONS     ID401.5 151 FLOOR ENLARGED PLAN & ELEVATIONS     ID401.5 151 FLOOR ENLARGED PLAN & ELEVATIONS     ID401.6 151 FLOOR ENLARGED PLAN & ELEVATIONS     ID401.6 151 FLOOR ENLARGED PLAN & ELEVATIONS     ID401.6 151 FLOOR ENLARGED PLAN & ELEVATIONS     ID401.8 151 FLOOR ENLARGED PLAN & ELEVATIONS     ID401.8 151 FLOOR ENLARGED PLAN & ELEVATIONS     ID401.8 151 FLOOR ENLARGED PLAN & ELEVATIONS     ID402.2 2nd FLOOR ENLARGED PLAN & ELEVATIONS     ID403.3 31 FLOOR ENLARGED PLAN & ELEVATIONS     ID403.3 151 FLOOR ENLARGED PLAN & ELEVATIONS     ID403.3 151 FLOOR ENLARGED PLAN & ELEVATIONS     ID403.1 2nd FLOOR ENLARGED PLAN & ELEVATIONS     ID403.3 151 FLOOR ENLARGED PLAN & ELEVATIONS     ID402.2 2nd FLOOR ENLARGED PLAN & ELEVATIONS     ID402.3 2nd FLOOR ENLARGED PLAN & ELEVATIONS     ID402.4 2nd FLOOR ENLARGED PLAN & ELEVATIONS     ID402.3 2nd FLOOR ENLARGED PLAN & ELEVATIONS     ID402.4 2nd FLOOR ENLARGED PLAN & ELEVATIONS     ID402.4 2nd FLOOR ENLARGED PLAN & ELEVATIONS     ID403 31 dFLOOR ENLARGED PLAN & ELEVATIONS     ID403 31 dFLOOR ENLARGED PLAN & ELEVATIONS     ID403 31 dFLOOR ENLARGED PLAN A ELEVATIONS     ID403 31 dFLOOR ENLARGED PLAN A ELEVATIONS     ID403 31 dFLOOR ENLARGED PLAN A ELEVATIONS     ID43 131 dh FLOOR ENLARGED PLAN A ELEVATIONS     ID43 131 dh FLOOR ENLARGED PLAN A T CORE     ID430 ROOM KEY PLAN     ID451 INTERIOR ELEVATIONS. ROOM #1     ID452 INTERIOR ELEVATIONS. ROOM #2     ID454 INTERIOR ELEVATIONS. ROOM #3     ID |
| PSE DESIGN<br>1000 HILLCREST RD. SUITE 110<br>MOBILE, AL 36695<br>contact:<br>WILLIAM SEALY<br>ENGINEER OF RECORD<br>PH: 251-219-6089<br>EMAIL: WTSEALY@PSEDESIGNS.COM | MEP GREEN DESIGN & BUILD, PLLC<br>17047 EL CAMINO REAL, SUITE 211<br>HOUSTON, TX 77058<br>CONTACT:<br>DUNG VU<br>PME ENGINEER<br>PH: 281-786-1195<br>EMAIL:<br>PME ENGINE      | ID438       INTERIOR ELEVATIONS - ROOM #8         ID459       INTERIOR ELEVATIONS - ROOM #10         ID460       INTERIOR ELEVATIONS - ROOM #10         ID461       INTERIOR ELEVATIONS - ROOM #11         ID462       INTERIOR ELEVATIONS - ROOM #11         ID463       INTERIOR ELEVATIONS - ROOM #11         ID464       INTERIOR ELEVATIONS - ROOM #13         ID466       INTERIOR ELEVATIONS - ROOM #15         ID466       INTERIOR ELEVATIONS - ROOM #16         ID467       INTERIOR ELEVATIONS - ROOM #16         ID468       INTERIOR ELEVATIONS - ROOM #16         ID469       INTERIOR ELEVATIONS - ROOM #16         ID470.1       ENLARGED PLANS - PENTHOUSE SUITE RM #1         ID470.2       INTERIOR ELEVATIONS - PENTHOUSE SUITE RM #1         ID470.3       INTERIOR ELEVATIONS - PENTHOUSE SUITE RM #2         ID470.4       INTERIOR ELEVATIONS - PENTHOUSE SUITE RM #2         ID470.5       INTERIOR ELEVATIONS - PENTHOUSE SUITE RM #2         ID470.6       INTERIOR ELEVATIONS - ADA QR ROOM #15 - GUEST BATHROOM         ID472       INTERIOR ELEVATIONS - ADA KING ROOM #10 - GUEST BATHROOMS         ID473       INTERIOR ELEVATIONS - KING ROOM #11 - GUEST BATHROOMS         ID474       INTERIOR ELEVATIONS - KING ROOM #10 - GUEST BATHROOMS         ID475       INTERIOR ELEVATIONS                                                                                                                                                                                                                                                                                                                                                                                                                                                                                                                                                                                                                                                                                                                                                                                                    |