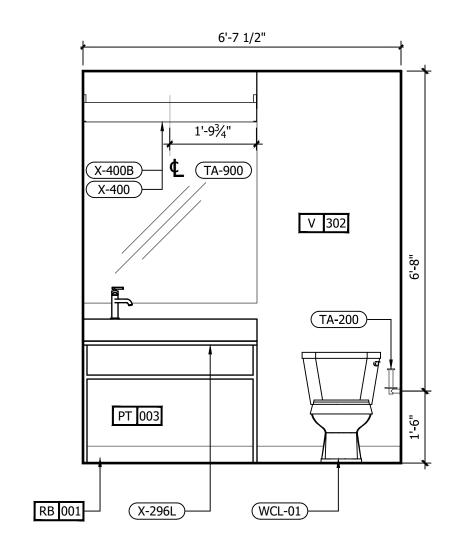

| INTERIOR DESIGN PACKAGE<br>ALOFT MEMPHIS D<br>161 JEFFERSON A<br>MEMPHIS, TENNE                                                                                        | VE.                                                                                                                                                                            | <image/> <image/>                                                                                                                                                                                                                                                                                                                                                                                                                                                                                                                                                                                                                                                                                                                                                                                                                                                                                                                                                                                                                                                                                                                                                                                                                                                                                                                                                                                                                                                                                                                                                                                                                                                                                                                                                                                                                                                                                                                                                                                                                                                                                                         |
|------------------------------------------------------------------------------------------------------------------------------------------------------------------------|--------------------------------------------------------------------------------------------------------------------------------------------------------------------------------|---------------------------------------------------------------------------------------------------------------------------------------------------------------------------------------------------------------------------------------------------------------------------------------------------------------------------------------------------------------------------------------------------------------------------------------------------------------------------------------------------------------------------------------------------------------------------------------------------------------------------------------------------------------------------------------------------------------------------------------------------------------------------------------------------------------------------------------------------------------------------------------------------------------------------------------------------------------------------------------------------------------------------------------------------------------------------------------------------------------------------------------------------------------------------------------------------------------------------------------------------------------------------------------------------------------------------------------------------------------------------------------------------------------------------------------------------------------------------------------------------------------------------------------------------------------------------------------------------------------------------------------------------------------------------------------------------------------------------------------------------------------------------------------------------------------------------------------------------------------------------------------------------------------------------------------------------------------------------------------------------------------------------------------------------------------------------------------------------------------------------|
| CRB HOTELS, LLC.<br>220 GOODMAN RD. EAST<br>SOUTHAVEN, MS 38671<br>CONTACT:<br>VIJAY VAGHELA<br>PH: 901-270-8544<br>EMAIL: vincevaghela@hotmail.com                    | JIJI CONSTRUCTION, LLC<br>208 POWER DRIVE<br>BATESVILLE, MS 38606<br>CONTACT:<br>JAY VAGHELA<br>PH: 901-830-4243<br>EMAIL: jaivirvaghela@hotmail.com                           | CONTRACTOR                                                                                                                                                                                                                                                                                                                                                                                                                                                                                                                                                                                                                                                                                                                                                                                                                                                                                                                                                                                                                                                                                                                                                                                                                                                                                                                                                                                                                                                                                                                                                                                                                                                                                                                                                                                                                                                                                                                                                                                                                                                                                                                |
| <section-header><text><text><text><text><text><text></text></text></text></text></text></text></section-header>                                                        | MWT ARCHITECTURE<br>5820 MAIN ST., SUITE 501<br>WILLIAMSVILLE, NY 14221<br>CONTACT:<br>PAUL HERENDEEN<br>PROJECT MANAGER<br>PH: 716-631-0600 EXT.121<br>EMAIL: paul@MWTUSA.COM | COVER     INTERIOR DESIGN DRAWINGS     ID100 SERVICE LEVEL FLOOR PLAN     ID100 SERVICE LEVEL FLOOR PLAN     ID101 151 FLOOR PLAN     ID101 151 FLOOR PLAN     ID102 2nd FLOOR PLAN     ID102 2nd FLOOR PLAN     ID103 TYPICAL GUEST ROOM FLOOR PLAN     ID104 SUITE LEVEL FLOOR PLAN     ID400 BASEMENT ENLARGED PLAN & ELEVATIONS     ID401 151 FLOOR ENLARGED PLAN & ELEVATIONS     ID401 151 FLOOR INTERIOR ELEVATIONS     ID401 21 51 FLOOR INTERIOR ELEVATIONS     ID401.2 151 FLOOR INTERIOR ELEVATIONS     ID401.3 151 FLOOR ENLARGED PLAN & ELEVATIONS     ID401.2 151 FLOOR INTERIOR ELEVATIONS     ID401.5 151 FLOOR ENLARGED PLAN & ELEVATIONS     ID401.5 151 FLOOR ENLARGED PLAN & ELEVATIONS     ID401.6 151 FLOOR ENLARGED PLAN & ELEVATIONS     ID401.6 151 FLOOR ENLARGED PLAN & ELEVATIONS     ID401.6 151 FLOOR ENLARGED PLAN & ELEVATIONS     ID401.8 151 FLOOR ENLARGED PLAN & ELEVATIONS     ID401.8 151 FLOOR ENLARGED PLAN & ELEVATIONS     ID401.8 151 FLOOR ENLARGED PLAN & ELEVATIONS     ID402.2 2nd FLOOR ENLARGED PLAN & ELEVATIONS     ID403.3 31 FLOOR ENLARGED PLAN & ELEVATIONS     ID403.3 151 FLOOR ENLARGED PLAN & ELEVATIONS     ID403.3 151 FLOOR ENLARGED PLAN & ELEVATIONS     ID403.1 2nd FLOOR ENLARGED PLAN & ELEVATIONS     ID403.3 151 FLOOR ENLARGED PLAN & ELEVATIONS     ID402.2 2nd FLOOR ENLARGED PLAN & ELEVATIONS     ID402.3 2nd FLOOR ENLARGED PLAN & ELEVATIONS     ID402.4 2nd FLOOR ENLARGED PLAN & ELEVATIONS     ID402.3 2nd FLOOR ENLARGED PLAN & ELEVATIONS     ID402.4 2nd FLOOR ENLARGED PLAN & ELEVATIONS     ID402.4 2nd FLOOR ENLARGED PLAN & ELEVATIONS     ID403 31 dFLOOR ENLARGED PLAN & ELEVATIONS     ID403 31 dFLOOR ENLARGED PLAN & ELEVATIONS     ID403 31 dFLOOR ENLARGED PLAN A ELEVATIONS     ID403 31 dFLOOR ENLARGED PLAN A ELEVATIONS     ID403 31 dFLOOR ENLARGED PLAN A ELEVATIONS     ID43 131 dh FLOOR ENLARGED PLAN A ELEVATIONS     ID43 131 dh FLOOR ENLARGED PLAN A T CORE     ID430 ROOM KEY PLAN     ID451 INTERIOR ELEVATIONS. ROOM #1     ID452 INTERIOR ELEVATIONS. ROOM #2     ID454 INTERIOR ELEVATIONS. ROOM #3     ID |
| PSE DESIGN<br>1000 HILLCREST RD. SUITE 110<br>MOBILE, AL 36695<br>contact:<br>WILLIAM SEALY<br>ENGINEER OF RECORD<br>PH: 251-219-6089<br>EMAIL: WTSEALY@PSEDESIGNS.COM | MEP GREEN DESIGN & BUILD, PLLC<br>17047 EL CAMINO REAL, SUITE 211<br>HOUSTON, TX 77058<br>CONTACT:<br>DUNG VU<br>PME ENGINEER<br>PH: 281-786-1195<br>EMAIL:<br>PME ENGINE      | ID438       INTERIOR ELEVATIONS - ROOM #8         ID459       INTERIOR ELEVATIONS - ROOM #10         ID460       INTERIOR ELEVATIONS - ROOM #10         ID461       INTERIOR ELEVATIONS - ROOM #11         ID462       INTERIOR ELEVATIONS - ROOM #11         ID463       INTERIOR ELEVATIONS - ROOM #11         ID464       INTERIOR ELEVATIONS - ROOM #13         ID466       INTERIOR ELEVATIONS - ROOM #15         ID466       INTERIOR ELEVATIONS - ROOM #16         ID467       INTERIOR ELEVATIONS - ROOM #16         ID468       INTERIOR ELEVATIONS - ROOM #16         ID469       INTERIOR ELEVATIONS - ROOM #16         ID470.1       ENLARGED PLANS - PENTHOUSE SUITE RM #1         ID470.2       INTERIOR ELEVATIONS - PENTHOUSE SUITE RM #1         ID470.3       INTERIOR ELEVATIONS - PENTHOUSE SUITE RM #2         ID470.4       INTERIOR ELEVATIONS - PENTHOUSE SUITE RM #2         ID470.5       INTERIOR ELEVATIONS - PENTHOUSE SUITE RM #2         ID470.6       INTERIOR ELEVATIONS - ADA QR ROOM #15 - GUEST BATHROOM         ID472       INTERIOR ELEVATIONS - ADA KING ROOM #10 - GUEST BATHROOMS         ID473       INTERIOR ELEVATIONS - KING ROOM #11 - GUEST BATHROOMS         ID474       INTERIOR ELEVATIONS - KING ROOM #10 - GUEST BATHROOMS         ID475       INTERIOR ELEVATIONS                                                                                                                                                                                                                                                                                                                                                                                                                                                                                                                                                                                                                                                                                                                                                                                                    |