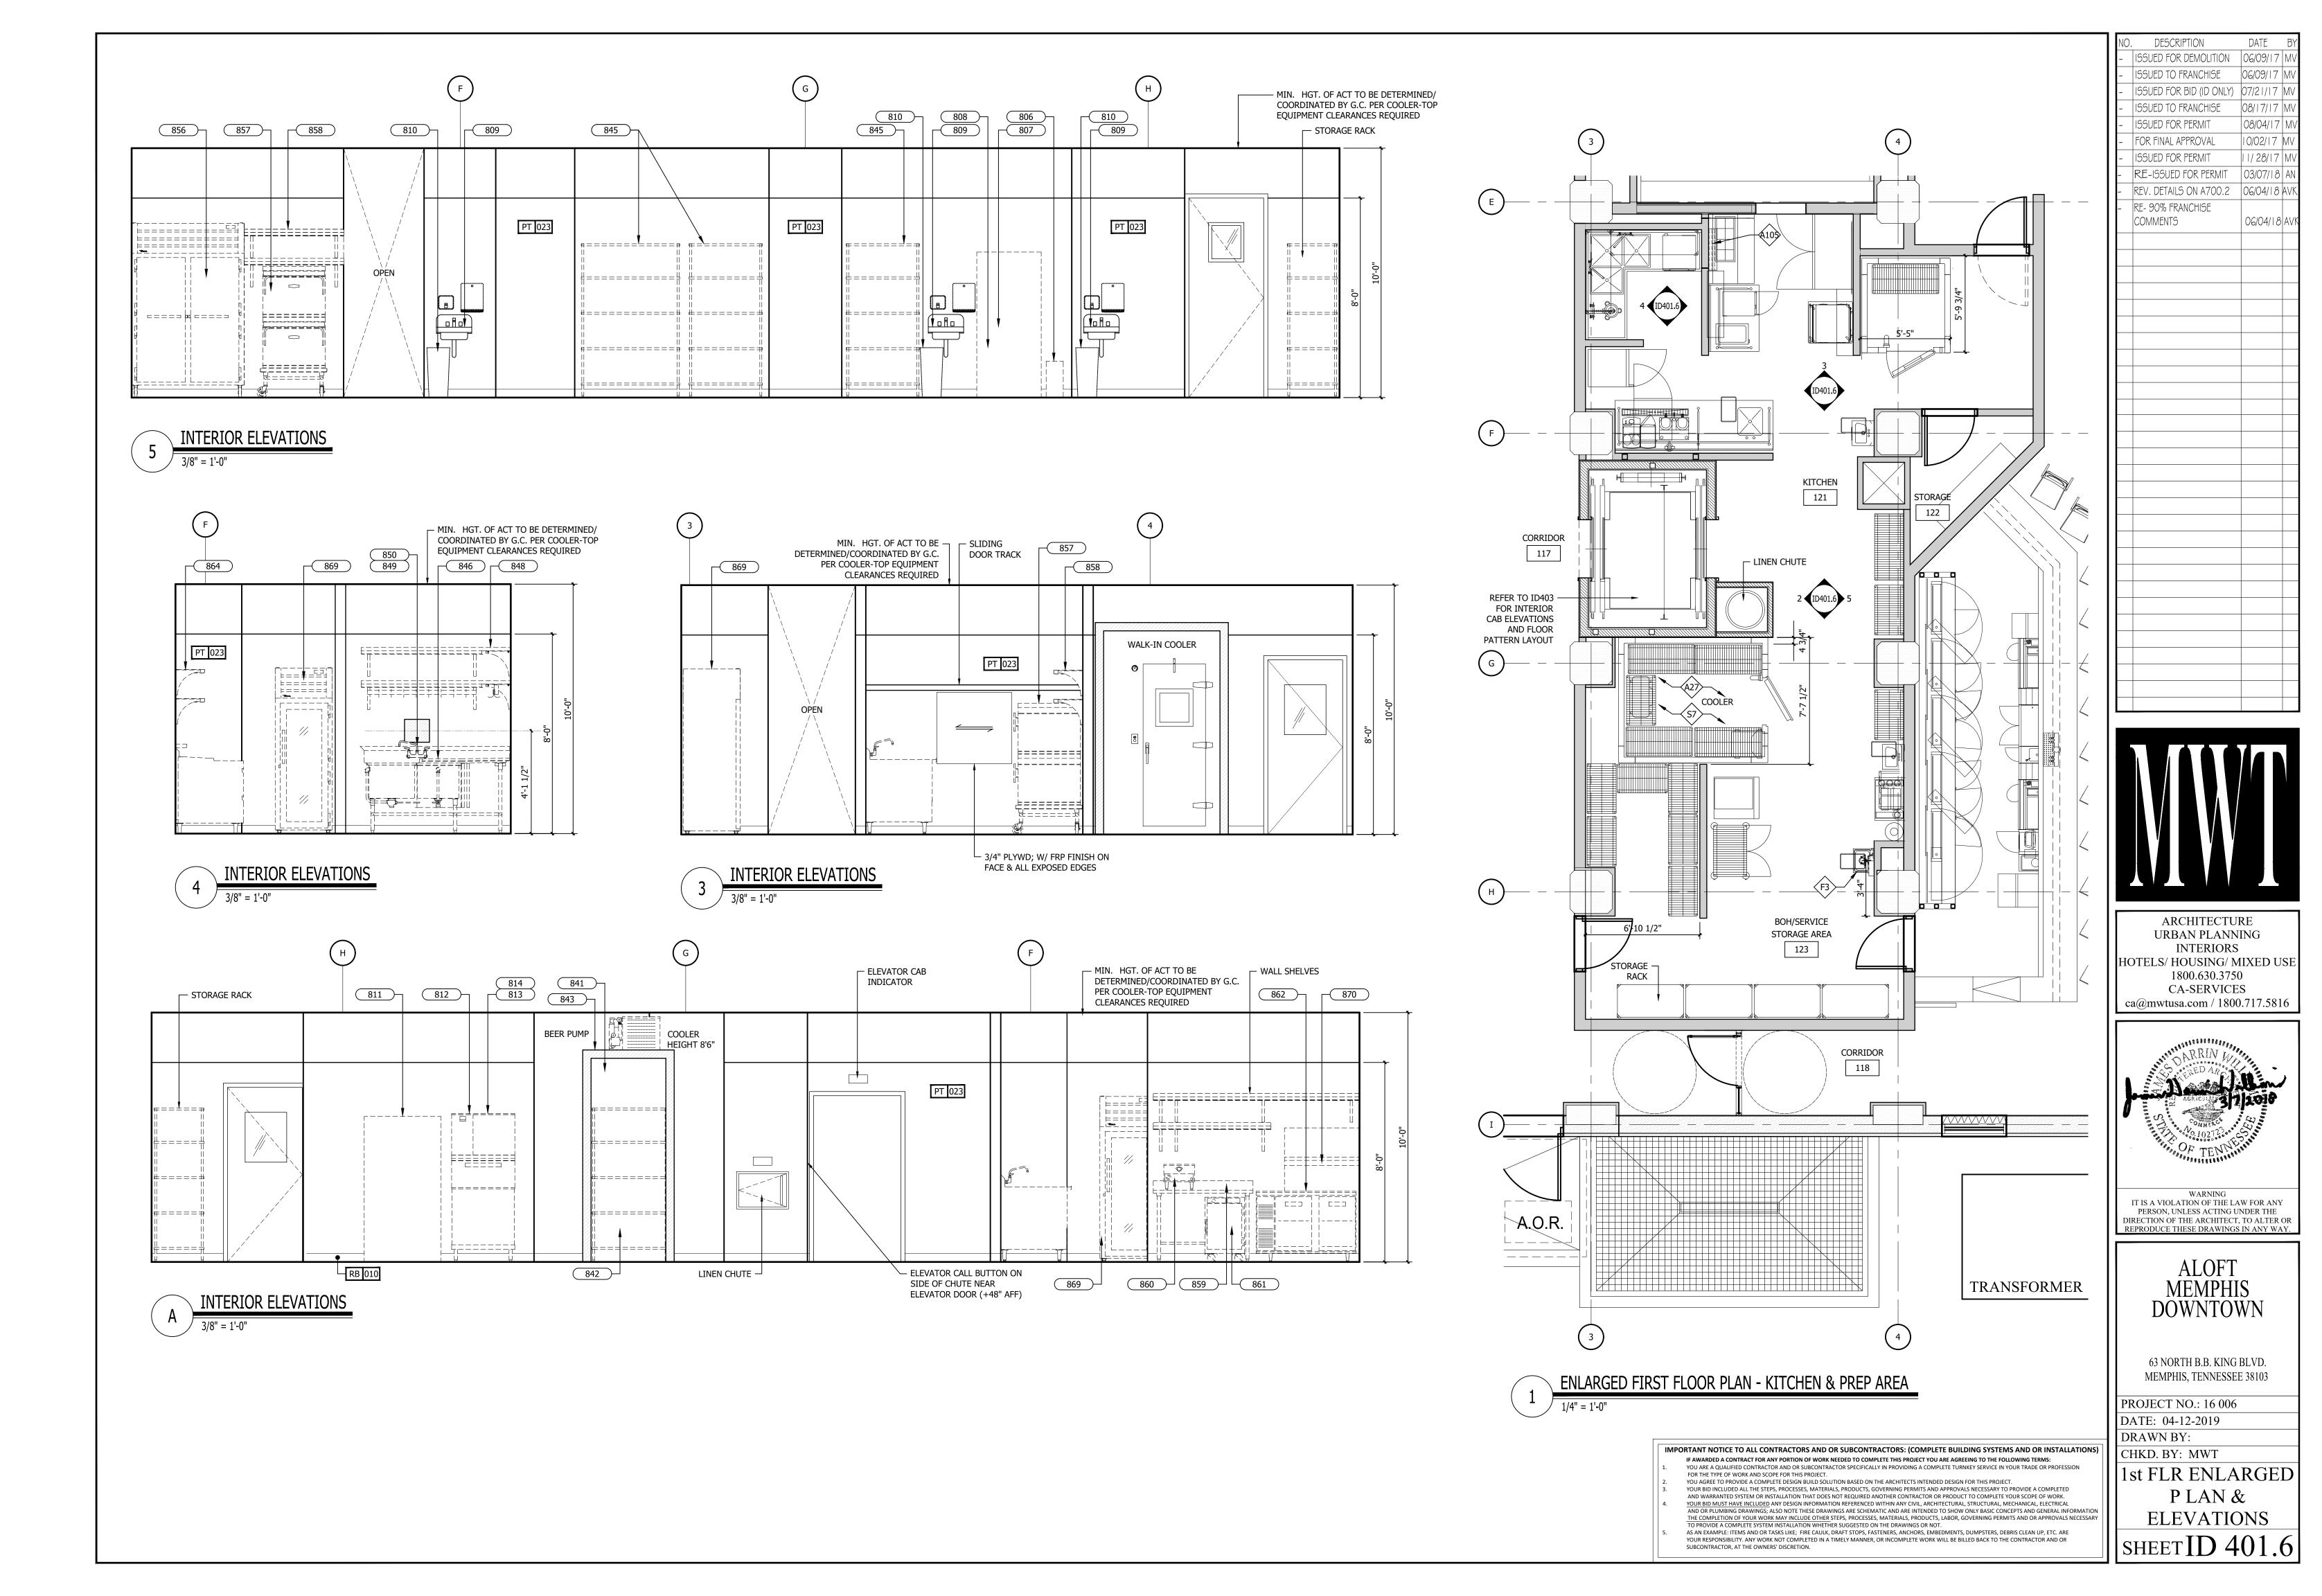

| INTERIOR DESIGN PACKAGE<br>ALOFT MEMPHIS D<br>161 JEFFERSON A<br>MEMPHIS, TENNE                                                                                        | VE.                                                                                                                                                                            | <image/> <image/>                                                                                                                                                                                                                                                                                                                                                                                                                                                                                                                                                                                                                                                                                                                                                                                                                                                                                                                                                                                                                                                                                                                                                                                                                                                                                                                                                                                                                                                                                                                                                                                                                                                                                                                                                                                                                                                                                                                                                                                                                                                                                                         |
|------------------------------------------------------------------------------------------------------------------------------------------------------------------------|--------------------------------------------------------------------------------------------------------------------------------------------------------------------------------|---------------------------------------------------------------------------------------------------------------------------------------------------------------------------------------------------------------------------------------------------------------------------------------------------------------------------------------------------------------------------------------------------------------------------------------------------------------------------------------------------------------------------------------------------------------------------------------------------------------------------------------------------------------------------------------------------------------------------------------------------------------------------------------------------------------------------------------------------------------------------------------------------------------------------------------------------------------------------------------------------------------------------------------------------------------------------------------------------------------------------------------------------------------------------------------------------------------------------------------------------------------------------------------------------------------------------------------------------------------------------------------------------------------------------------------------------------------------------------------------------------------------------------------------------------------------------------------------------------------------------------------------------------------------------------------------------------------------------------------------------------------------------------------------------------------------------------------------------------------------------------------------------------------------------------------------------------------------------------------------------------------------------------------------------------------------------------------------------------------------------|
| CRB HOTELS, LLC.<br>220 GOODMAN RD. EAST<br>SOUTHAVEN, MS 38671<br>CONTACT:<br>VIJAY VAGHELA<br>PH: 901-270-8544<br>EMAIL: vincevaghela@hotmail.com                    | JIJI CONSTRUCTION, LLC<br>208 POWER DRIVE<br>BATESVILLE, MS 38606<br>CONTACT:<br>JAY VAGHELA<br>PH: 901-830-4243<br>EMAIL: jaivirvaghela@hotmail.com                           | CONTRACTOR                                                                                                                                                                                                                                                                                                                                                                                                                                                                                                                                                                                                                                                                                                                                                                                                                                                                                                                                                                                                                                                                                                                                                                                                                                                                                                                                                                                                                                                                                                                                                                                                                                                                                                                                                                                                                                                                                                                                                                                                                                                                                                                |
| <section-header><text><text><text><text><text><text></text></text></text></text></text></text></section-header>                                                        | MWT ARCHITECTURE<br>5820 MAIN ST., SUITE 501<br>WILLIAMSVILLE, NY 14221<br>CONTACT:<br>PAUL HERENDEEN<br>PROJECT MANAGER<br>PH: 716-631-0600 EXT.121<br>EMAIL: paul@MWTUSA.COM | COVER     INTERIOR DESIGN DRAWINGS     ID100 SERVICE LEVEL FLOOR PLAN     ID100 SERVICE LEVEL FLOOR PLAN     ID101 151 FLOOR PLAN     ID101 151 FLOOR PLAN     ID102 2nd FLOOR PLAN     ID102 2nd FLOOR PLAN     ID103 TYPICAL GUEST ROOM FLOOR PLAN     ID104 SUITE LEVEL FLOOR PLAN     ID400 BASEMENT ENLARGED PLAN & ELEVATIONS     ID401 151 FLOOR ENLARGED PLAN & ELEVATIONS     ID401 151 FLOOR INTERIOR ELEVATIONS     ID401 21 51 FLOOR INTERIOR ELEVATIONS     ID401.2 151 FLOOR INTERIOR ELEVATIONS     ID401.3 151 FLOOR ENLARGED PLAN & ELEVATIONS     ID401.2 151 FLOOR INTERIOR ELEVATIONS     ID401.5 151 FLOOR ENLARGED PLAN & ELEVATIONS     ID401.5 151 FLOOR ENLARGED PLAN & ELEVATIONS     ID401.6 151 FLOOR ENLARGED PLAN & ELEVATIONS     ID401.6 151 FLOOR ENLARGED PLAN & ELEVATIONS     ID401.6 151 FLOOR ENLARGED PLAN & ELEVATIONS     ID401.8 151 FLOOR ENLARGED PLAN & ELEVATIONS     ID401.8 151 FLOOR ENLARGED PLAN & ELEVATIONS     ID401.8 151 FLOOR ENLARGED PLAN & ELEVATIONS     ID402.2 2nd FLOOR ENLARGED PLAN & ELEVATIONS     ID403.3 31 FLOOR ENLARGED PLAN & ELEVATIONS     ID403.3 151 FLOOR ENLARGED PLAN & ELEVATIONS     ID403.3 151 FLOOR ENLARGED PLAN & ELEVATIONS     ID403.1 2nd FLOOR ENLARGED PLAN & ELEVATIONS     ID403.3 151 FLOOR ENLARGED PLAN & ELEVATIONS     ID402.2 2nd FLOOR ENLARGED PLAN & ELEVATIONS     ID402.3 2nd FLOOR ENLARGED PLAN & ELEVATIONS     ID402.4 2nd FLOOR ENLARGED PLAN & ELEVATIONS     ID402.3 2nd FLOOR ENLARGED PLAN & ELEVATIONS     ID402.4 2nd FLOOR ENLARGED PLAN & ELEVATIONS     ID402.4 2nd FLOOR ENLARGED PLAN & ELEVATIONS     ID403 31 dFLOOR ENLARGED PLAN & ELEVATIONS     ID403 31 dFLOOR ENLARGED PLAN & ELEVATIONS     ID403 31 dFLOOR ENLARGED PLAN A ELEVATIONS     ID403 31 dFLOOR ENLARGED PLAN A ELEVATIONS     ID403 31 dFLOOR ENLARGED PLAN A ELEVATIONS     ID43 131 dh FLOOR ENLARGED PLAN A ELEVATIONS     ID43 131 dh FLOOR ENLARGED PLAN A T CORE     ID430 ROOM KEY PLAN     ID451 INTERIOR ELEVATIONS. ROOM #1     ID452 INTERIOR ELEVATIONS. ROOM #2     ID454 INTERIOR ELEVATIONS. ROOM #3     ID |
| PSE DESIGN<br>1000 HILLCREST RD. SUITE 110<br>MOBILE, AL 36695<br>contact:<br>WILLIAM SEALY<br>ENGINEER OF RECORD<br>PH: 251-219-6089<br>EMAIL: WTSEALY@PSEDESIGNS.COM | MEP GREEN DESIGN & BUILD, PLLC<br>17047 EL CAMINO REAL, SUITE 211<br>HOUSTON, TX 77058<br>CONTACT:<br>DUNG VU<br>PME ENGINEER<br>PH: 281-786-1195<br>EMAIL:<br>PME ENGINE      | ID438       INTERIOR ELEVATIONS - ROOM #8         ID459       INTERIOR ELEVATIONS - ROOM #10         ID460       INTERIOR ELEVATIONS - ROOM #10         ID461       INTERIOR ELEVATIONS - ROOM #11         ID462       INTERIOR ELEVATIONS - ROOM #11         ID463       INTERIOR ELEVATIONS - ROOM #11         ID464       INTERIOR ELEVATIONS - ROOM #13         ID466       INTERIOR ELEVATIONS - ROOM #15         ID466       INTERIOR ELEVATIONS - ROOM #16         ID467       INTERIOR ELEVATIONS - ROOM #16         ID468       INTERIOR ELEVATIONS - ROOM #16         ID469       INTERIOR ELEVATIONS - ROOM #16         ID470.1       ENLARGED PLANS - PENTHOUSE SUITE RM #1         ID470.2       INTERIOR ELEVATIONS - PENTHOUSE SUITE RM #1         ID470.3       INTERIOR ELEVATIONS - PENTHOUSE SUITE RM #2         ID470.4       INTERIOR ELEVATIONS - PENTHOUSE SUITE RM #2         ID470.5       INTERIOR ELEVATIONS - PENTHOUSE SUITE RM #2         ID470.6       INTERIOR ELEVATIONS - ADA QR ROOM #15 - GUEST BATHROOM         ID472       INTERIOR ELEVATIONS - ADA KING ROOM #10 - GUEST BATHROOMS         ID473       INTERIOR ELEVATIONS - KING ROOM #11 - GUEST BATHROOMS         ID474       INTERIOR ELEVATIONS - KING ROOM #10 - GUEST BATHROOMS         ID475       INTERIOR ELEVATIONS                                                                                                                                                                                                                                                                                                                                                                                                                                                                                                                                                                                                                                                                                                                                                                                                    |