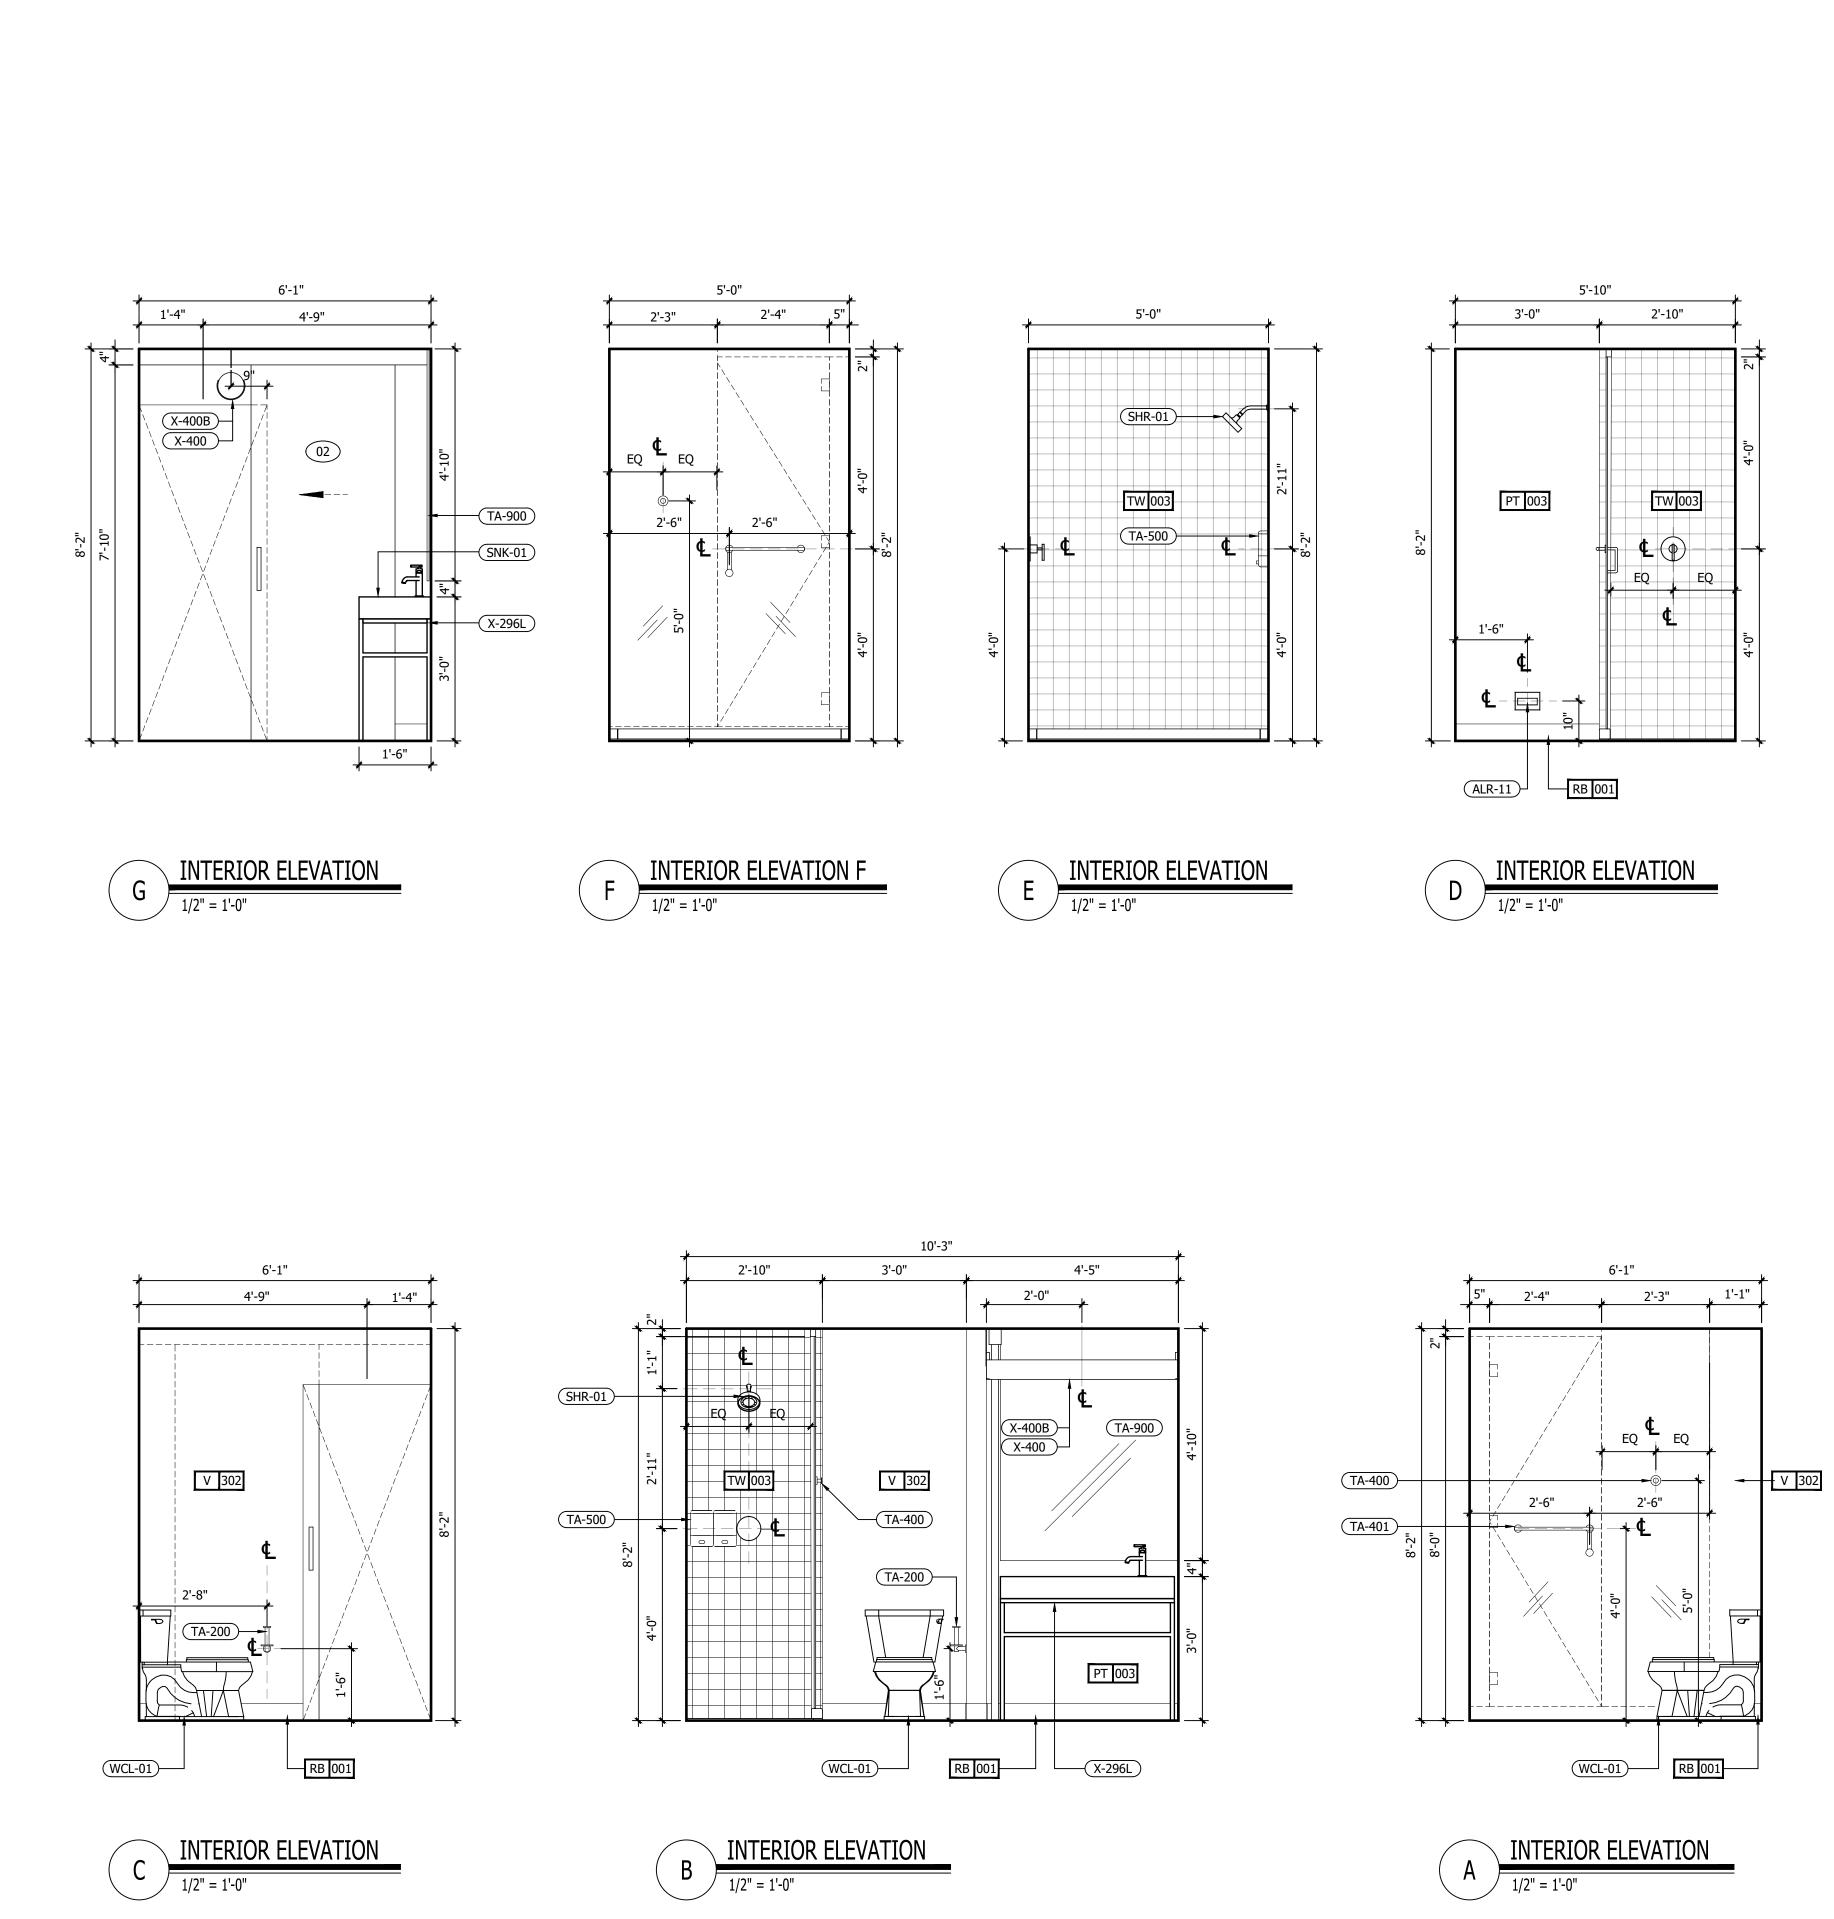

| INTERIOR DESIGN PACKAGE<br>ALOFT MEMPHIS D<br>161 JEFFERSON A<br>MEMPHIS, TENNE                                                                                        | VE.                                                                                                                                                                            | <image/> <image/>                                                                                                                                                                                                                                                                                                                                                                                                                                                                                                                                                                                                                                                                                                                                                                                                                                                                                                                                                                                                                                                                                                                                                                                                                                                                                                                                                                                                                                                                                                                                                                                                                                                                                                                                                                                                                                                                                                                                                                                                                                                                                                         |
|------------------------------------------------------------------------------------------------------------------------------------------------------------------------|--------------------------------------------------------------------------------------------------------------------------------------------------------------------------------|---------------------------------------------------------------------------------------------------------------------------------------------------------------------------------------------------------------------------------------------------------------------------------------------------------------------------------------------------------------------------------------------------------------------------------------------------------------------------------------------------------------------------------------------------------------------------------------------------------------------------------------------------------------------------------------------------------------------------------------------------------------------------------------------------------------------------------------------------------------------------------------------------------------------------------------------------------------------------------------------------------------------------------------------------------------------------------------------------------------------------------------------------------------------------------------------------------------------------------------------------------------------------------------------------------------------------------------------------------------------------------------------------------------------------------------------------------------------------------------------------------------------------------------------------------------------------------------------------------------------------------------------------------------------------------------------------------------------------------------------------------------------------------------------------------------------------------------------------------------------------------------------------------------------------------------------------------------------------------------------------------------------------------------------------------------------------------------------------------------------------|
| CRB HOTELS, LLC.<br>220 GOODMAN RD. EAST<br>SOUTHAVEN, MS 38671<br>CONTACT:<br>VIJAY VAGHELA<br>PH: 901-270-8544<br>EMAIL: vincevaghela@hotmail.com                    | JIJI CONSTRUCTION, LLC<br>208 POWER DRIVE<br>BATESVILLE, MS 38606<br>CONTACT:<br>JAY VAGHELA<br>PH: 901-830-4243<br>EMAIL: jaivirvaghela@hotmail.com                           | CONTRACTOR                                                                                                                                                                                                                                                                                                                                                                                                                                                                                                                                                                                                                                                                                                                                                                                                                                                                                                                                                                                                                                                                                                                                                                                                                                                                                                                                                                                                                                                                                                                                                                                                                                                                                                                                                                                                                                                                                                                                                                                                                                                                                                                |
| <section-header><text><text><text><text><text><text></text></text></text></text></text></text></section-header>                                                        | MWT ARCHITECTURE<br>5820 MAIN ST., SUITE 501<br>WILLIAMSVILLE, NY 14221<br>CONTACT:<br>PAUL HERENDEEN<br>PROJECT MANAGER<br>PH: 716-631-0600 EXT.121<br>EMAIL: paul@MWTUSA.COM | COVER     INTERIOR DESIGN DRAWINGS     ID100 SERVICE LEVEL FLOOR PLAN     ID100 SERVICE LEVEL FLOOR PLAN     ID101 151 FLOOR PLAN     ID101 151 FLOOR PLAN     ID102 2nd FLOOR PLAN     ID102 2nd FLOOR PLAN     ID103 TYPICAL GUEST ROOM FLOOR PLAN     ID104 SUITE LEVEL FLOOR PLAN     ID400 BASEMENT ENLARGED PLAN & ELEVATIONS     ID401 151 FLOOR ENLARGED PLAN & ELEVATIONS     ID401 151 FLOOR INTERIOR ELEVATIONS     ID401 21 51 FLOOR INTERIOR ELEVATIONS     ID401.2 151 FLOOR INTERIOR ELEVATIONS     ID401.3 151 FLOOR ENLARGED PLAN & ELEVATIONS     ID401.2 151 FLOOR INTERIOR ELEVATIONS     ID401.5 151 FLOOR ENLARGED PLAN & ELEVATIONS     ID401.5 151 FLOOR ENLARGED PLAN & ELEVATIONS     ID401.6 151 FLOOR ENLARGED PLAN & ELEVATIONS     ID401.6 151 FLOOR ENLARGED PLAN & ELEVATIONS     ID401.6 151 FLOOR ENLARGED PLAN & ELEVATIONS     ID401.8 151 FLOOR ENLARGED PLAN & ELEVATIONS     ID401.8 151 FLOOR ENLARGED PLAN & ELEVATIONS     ID401.8 151 FLOOR ENLARGED PLAN & ELEVATIONS     ID402.2 2nd FLOOR ENLARGED PLAN & ELEVATIONS     ID403.3 31 FLOOR ENLARGED PLAN & ELEVATIONS     ID403.3 151 FLOOR ENLARGED PLAN & ELEVATIONS     ID403.3 151 FLOOR ENLARGED PLAN & ELEVATIONS     ID403.1 2nd FLOOR ENLARGED PLAN & ELEVATIONS     ID403.3 151 FLOOR ENLARGED PLAN & ELEVATIONS     ID402.2 2nd FLOOR ENLARGED PLAN & ELEVATIONS     ID402.3 2nd FLOOR ENLARGED PLAN & ELEVATIONS     ID402.4 2nd FLOOR ENLARGED PLAN & ELEVATIONS     ID402.3 2nd FLOOR ENLARGED PLAN & ELEVATIONS     ID402.4 2nd FLOOR ENLARGED PLAN & ELEVATIONS     ID402.4 2nd FLOOR ENLARGED PLAN & ELEVATIONS     ID403 31 dFLOOR ENLARGED PLAN & ELEVATIONS     ID403 31 dFLOOR ENLARGED PLAN & ELEVATIONS     ID403 31 dFLOOR ENLARGED PLAN A ELEVATIONS     ID403 31 dFLOOR ENLARGED PLAN A ELEVATIONS     ID403 31 dFLOOR ENLARGED PLAN A ELEVATIONS     ID43 131 dh FLOOR ENLARGED PLAN A ELEVATIONS     ID43 131 dh FLOOR ENLARGED PLAN A T CORE     ID430 ROOM KEY PLAN     ID451 INTERIOR ELEVATIONS. ROOM #1     ID452 INTERIOR ELEVATIONS. ROOM #2     ID454 INTERIOR ELEVATIONS. ROOM #3     ID |
| PSE DESIGN<br>1000 HILLCREST RD. SUITE 110<br>MOBILE, AL 36695<br>contact:<br>WILLIAM SEALY<br>ENGINEER OF RECORD<br>PH: 251-219-6089<br>EMAIL: WTSEALY@PSEDESIGNS.COM | MEP GREEN DESIGN & BUILD, PLLC<br>17047 EL CAMINO REAL, SUITE 211<br>HOUSTON, TX 77058<br>CONTACT:<br>DUNG VU<br>PME ENGINEER<br>PH: 281-786-1195<br>EMAIL:<br>PME ENGINE      | ID438       INTERIOR ELEVATIONS - ROOM #8         ID459       INTERIOR ELEVATIONS - ROOM #10         ID460       INTERIOR ELEVATIONS - ROOM #10         ID461       INTERIOR ELEVATIONS - ROOM #11         ID462       INTERIOR ELEVATIONS - ROOM #11         ID463       INTERIOR ELEVATIONS - ROOM #11         ID464       INTERIOR ELEVATIONS - ROOM #13         ID466       INTERIOR ELEVATIONS - ROOM #15         ID466       INTERIOR ELEVATIONS - ROOM #16         ID467       INTERIOR ELEVATIONS - ROOM #16         ID468       INTERIOR ELEVATIONS - ROOM #16         ID469       INTERIOR ELEVATIONS - ROOM #16         ID470.1       ENLARGED PLANS - PENTHOUSE SUITE RM #1         ID470.2       INTERIOR ELEVATIONS - PENTHOUSE SUITE RM #1         ID470.3       INTERIOR ELEVATIONS - PENTHOUSE SUITE RM #2         ID470.4       INTERIOR ELEVATIONS - PENTHOUSE SUITE RM #2         ID470.5       INTERIOR ELEVATIONS - PENTHOUSE SUITE RM #2         ID470.6       INTERIOR ELEVATIONS - ADA QR ROOM #15 - GUEST BATHROOM         ID472       INTERIOR ELEVATIONS - ADA KING ROOM #10 - GUEST BATHROOMS         ID473       INTERIOR ELEVATIONS - KING ROOM #11 - GUEST BATHROOMS         ID474       INTERIOR ELEVATIONS - KING ROOM #10 - GUEST BATHROOMS         ID475       INTERIOR ELEVATIONS                                                                                                                                                                                                                                                                                                                                                                                                                                                                                                                                                                                                                                                                                                                                                                                                    |