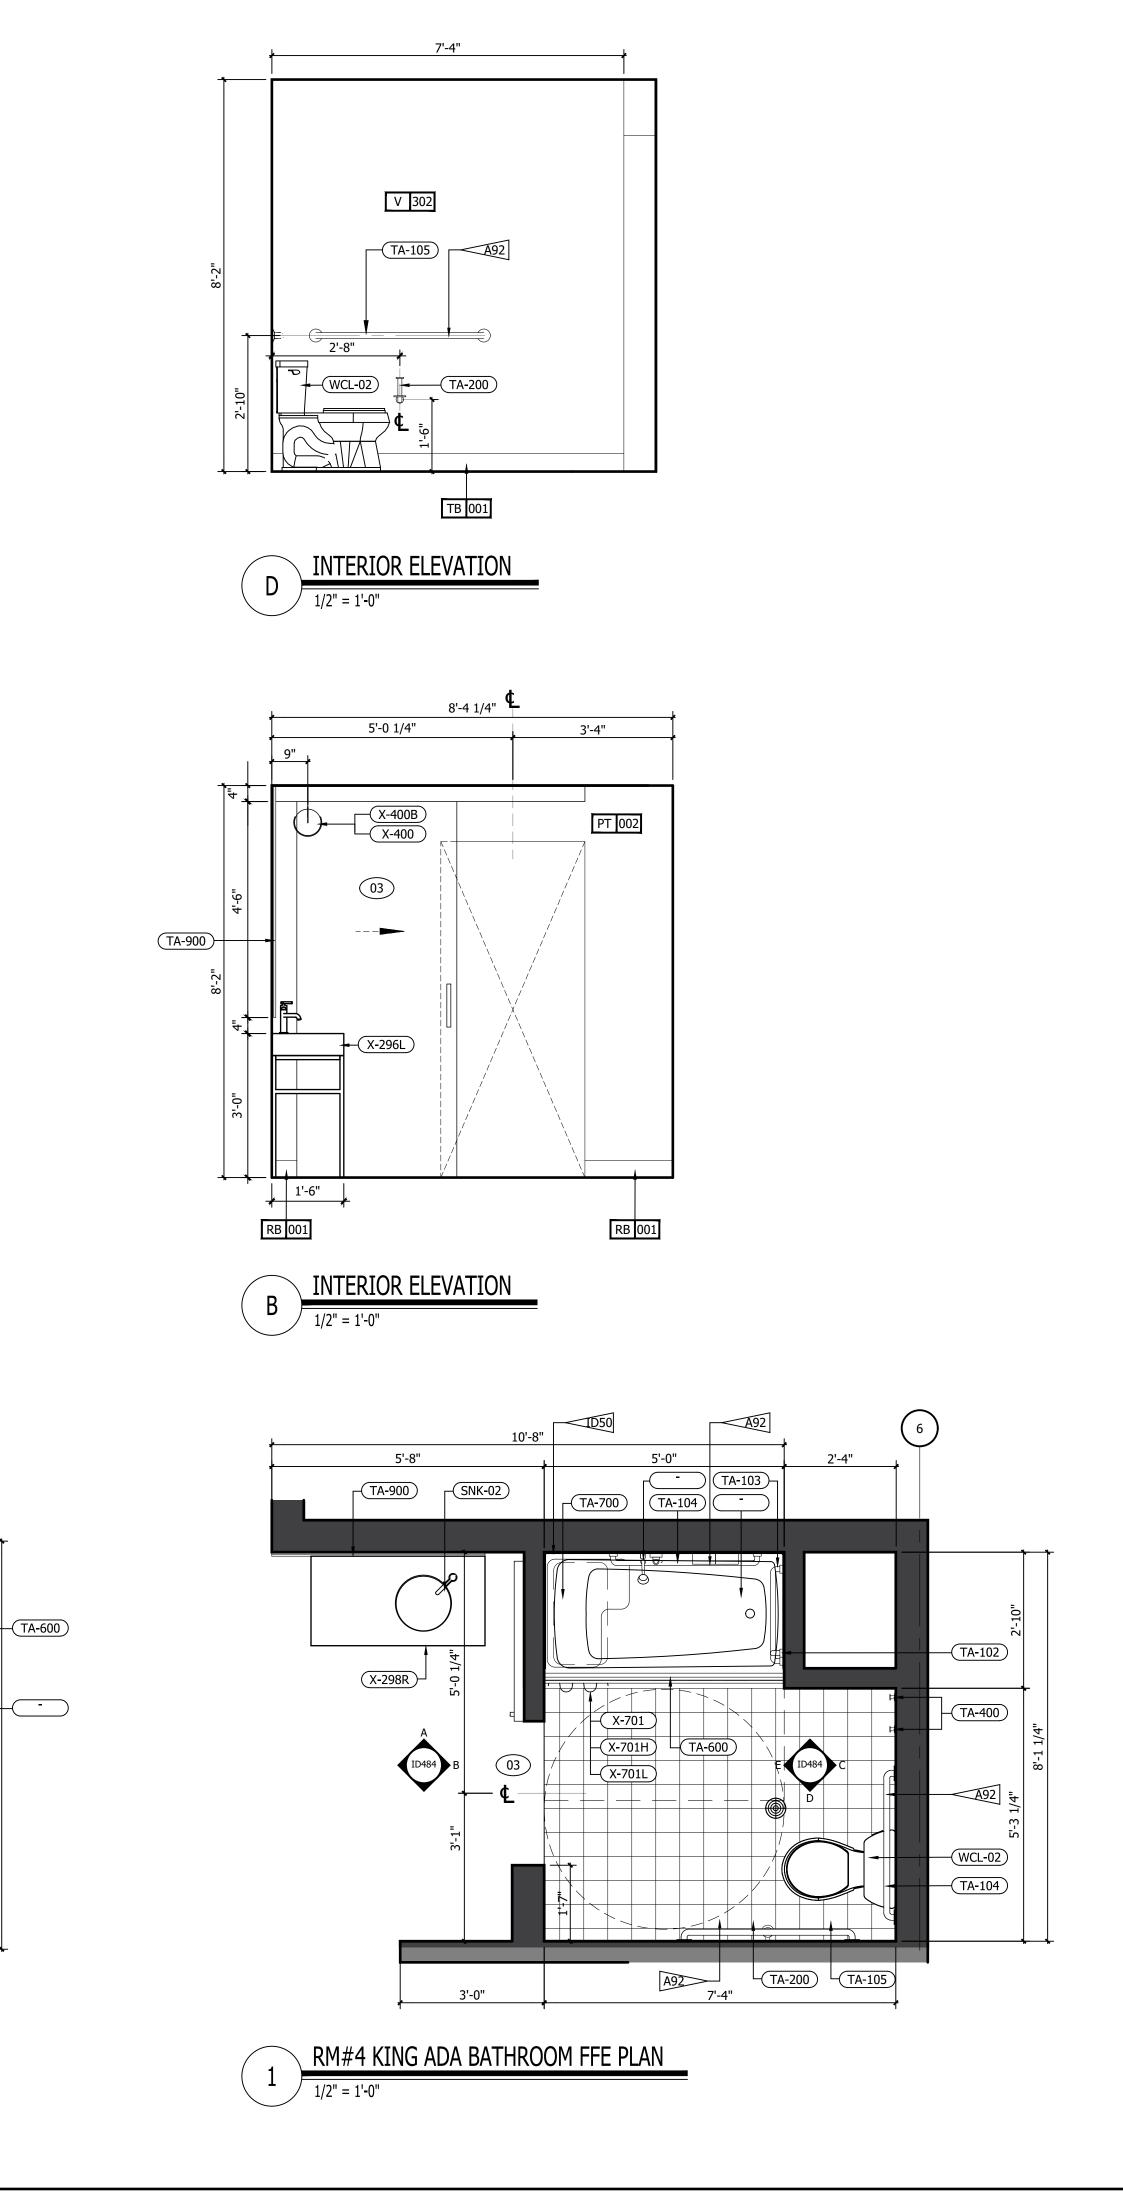

| INTERIOR DESIGN PACKAGE<br>ALOFT MEMPHIS D<br>161 JEFFERSON A<br>MEMPHIS, TENNE                                                                                        | VE.                                                                                                                                                                            | <image/> <image/>                                                                                                                                                                                                                                                                                                                                                                                                                                                                                                                                                                                                                                                                                                                                                                                                                                                                                                                                                                                                                                                                                                                                                                                                                                                                                                                                                                                                                                                                                                                                                                                                                                                                                                                                                                                                                                                                                                                                                                                                                                                                                                         |
|------------------------------------------------------------------------------------------------------------------------------------------------------------------------|--------------------------------------------------------------------------------------------------------------------------------------------------------------------------------|---------------------------------------------------------------------------------------------------------------------------------------------------------------------------------------------------------------------------------------------------------------------------------------------------------------------------------------------------------------------------------------------------------------------------------------------------------------------------------------------------------------------------------------------------------------------------------------------------------------------------------------------------------------------------------------------------------------------------------------------------------------------------------------------------------------------------------------------------------------------------------------------------------------------------------------------------------------------------------------------------------------------------------------------------------------------------------------------------------------------------------------------------------------------------------------------------------------------------------------------------------------------------------------------------------------------------------------------------------------------------------------------------------------------------------------------------------------------------------------------------------------------------------------------------------------------------------------------------------------------------------------------------------------------------------------------------------------------------------------------------------------------------------------------------------------------------------------------------------------------------------------------------------------------------------------------------------------------------------------------------------------------------------------------------------------------------------------------------------------------------|
| CRB HOTELS, LLC.<br>220 GOODMAN RD. EAST<br>SOUTHAVEN, MS 38671<br>CONTACT:<br>VIJAY VAGHELA<br>PH: 901-270-8544<br>EMAIL: vincevaghela@hotmail.com                    | JIJI CONSTRUCTION, LLC<br>208 POWER DRIVE<br>BATESVILLE, MS 38606<br>CONTACT:<br>JAY VAGHELA<br>PH: 901-830-4243<br>EMAIL: jaivirvaghela@hotmail.com                           | CONTRACTOR                                                                                                                                                                                                                                                                                                                                                                                                                                                                                                                                                                                                                                                                                                                                                                                                                                                                                                                                                                                                                                                                                                                                                                                                                                                                                                                                                                                                                                                                                                                                                                                                                                                                                                                                                                                                                                                                                                                                                                                                                                                                                                                |
| <section-header><text><text><text><text><text><text></text></text></text></text></text></text></section-header>                                                        | MWT ARCHITECTURE<br>5820 MAIN ST., SUITE 501<br>WILLIAMSVILLE, NY 14221<br>CONTACT:<br>PAUL HERENDEEN<br>PROJECT MANAGER<br>PH: 716-631-0600 EXT.121<br>EMAIL: paul@MWTUSA.COM | COVER     INTERIOR DESIGN DRAWINGS     ID100 SERVICE LEVEL FLOOR PLAN     ID100 SERVICE LEVEL FLOOR PLAN     ID101 151 FLOOR PLAN     ID101 151 FLOOR PLAN     ID102 2nd FLOOR PLAN     ID102 2nd FLOOR PLAN     ID103 TYPICAL GUEST ROOM FLOOR PLAN     ID104 SUITE LEVEL FLOOR PLAN     ID400 BASEMENT ENLARGED PLAN & ELEVATIONS     ID401 151 FLOOR ENLARGED PLAN & ELEVATIONS     ID401 151 FLOOR INTERIOR ELEVATIONS     ID401 21 51 FLOOR INTERIOR ELEVATIONS     ID401.2 151 FLOOR INTERIOR ELEVATIONS     ID401.3 151 FLOOR ENLARGED PLAN & ELEVATIONS     ID401.2 151 FLOOR INTERIOR ELEVATIONS     ID401.5 151 FLOOR ENLARGED PLAN & ELEVATIONS     ID401.5 151 FLOOR ENLARGED PLAN & ELEVATIONS     ID401.6 151 FLOOR ENLARGED PLAN & ELEVATIONS     ID401.6 151 FLOOR ENLARGED PLAN & ELEVATIONS     ID401.6 151 FLOOR ENLARGED PLAN & ELEVATIONS     ID401.8 151 FLOOR ENLARGED PLAN & ELEVATIONS     ID401.8 151 FLOOR ENLARGED PLAN & ELEVATIONS     ID401.8 151 FLOOR ENLARGED PLAN & ELEVATIONS     ID402.2 2nd FLOOR ENLARGED PLAN & ELEVATIONS     ID403.3 31 FLOOR ENLARGED PLAN & ELEVATIONS     ID403.3 151 FLOOR ENLARGED PLAN & ELEVATIONS     ID403.3 151 FLOOR ENLARGED PLAN & ELEVATIONS     ID403.1 2nd FLOOR ENLARGED PLAN & ELEVATIONS     ID403.3 151 FLOOR ENLARGED PLAN & ELEVATIONS     ID402.2 2nd FLOOR ENLARGED PLAN & ELEVATIONS     ID402.3 2nd FLOOR ENLARGED PLAN & ELEVATIONS     ID402.4 2nd FLOOR ENLARGED PLAN & ELEVATIONS     ID402.3 2nd FLOOR ENLARGED PLAN & ELEVATIONS     ID402.4 2nd FLOOR ENLARGED PLAN & ELEVATIONS     ID402.4 2nd FLOOR ENLARGED PLAN & ELEVATIONS     ID403 31 dFLOOR ENLARGED PLAN & ELEVATIONS     ID403 31 dFLOOR ENLARGED PLAN & ELEVATIONS     ID403 31 dFLOOR ENLARGED PLAN A ELEVATIONS     ID403 31 dFLOOR ENLARGED PLAN A ELEVATIONS     ID403 31 dFLOOR ENLARGED PLAN A ELEVATIONS     ID43 131 dh FLOOR ENLARGED PLAN A ELEVATIONS     ID43 131 dh FLOOR ENLARGED PLAN A T CORE     ID430 ROOM KEY PLAN     ID451 INTERIOR ELEVATIONS. ROOM #1     ID452 INTERIOR ELEVATIONS. ROOM #2     ID454 INTERIOR ELEVATIONS. ROOM #3     ID |
| PSE DESIGN<br>1000 HILLCREST RD. SUITE 110<br>MOBILE, AL 36695<br>contact:<br>WILLIAM SEALY<br>ENGINEER OF RECORD<br>PH: 251-219-6089<br>EMAIL: WTSEALY@PSEDESIGNS.COM | MEP GREEN DESIGN & BUILD, PLLC<br>17047 EL CAMINO REAL, SUITE 211<br>HOUSTON, TX 77058<br>CONTACT:<br>DUNG VU<br>PME ENGINEER<br>PH: 281-786-1195<br>EMAIL:<br>PME ENGINE      | ID438       INTERIOR ELEVATIONS - ROOM #8         ID459       INTERIOR ELEVATIONS - ROOM #10         ID460       INTERIOR ELEVATIONS - ROOM #10         ID461       INTERIOR ELEVATIONS - ROOM #11         ID462       INTERIOR ELEVATIONS - ROOM #11         ID463       INTERIOR ELEVATIONS - ROOM #11         ID464       INTERIOR ELEVATIONS - ROOM #13         ID466       INTERIOR ELEVATIONS - ROOM #15         ID466       INTERIOR ELEVATIONS - ROOM #16         ID467       INTERIOR ELEVATIONS - ROOM #16         ID468       INTERIOR ELEVATIONS - ROOM #16         ID469       INTERIOR ELEVATIONS - ROOM #16         ID470.1       ENLARGED PLANS - PENTHOUSE SUITE RM #1         ID470.2       INTERIOR ELEVATIONS - PENTHOUSE SUITE RM #1         ID470.3       INTERIOR ELEVATIONS - PENTHOUSE SUITE RM #2         ID470.4       INTERIOR ELEVATIONS - PENTHOUSE SUITE RM #2         ID470.5       INTERIOR ELEVATIONS - PENTHOUSE SUITE RM #2         ID470.6       INTERIOR ELEVATIONS - ADA QR ROOM #15 - GUEST BATHROOM         ID472       INTERIOR ELEVATIONS - ADA KING ROOM #10 - GUEST BATHROOMS         ID473       INTERIOR ELEVATIONS - KING ROOM #11 - GUEST BATHROOMS         ID474       INTERIOR ELEVATIONS - KING ROOM #10 - GUEST BATHROOMS         ID475       INTERIOR ELEVATIONS                                                                                                                                                                                                                                                                                                                                                                                                                                                                                                                                                                                                                                                                                                                                                                                                    |