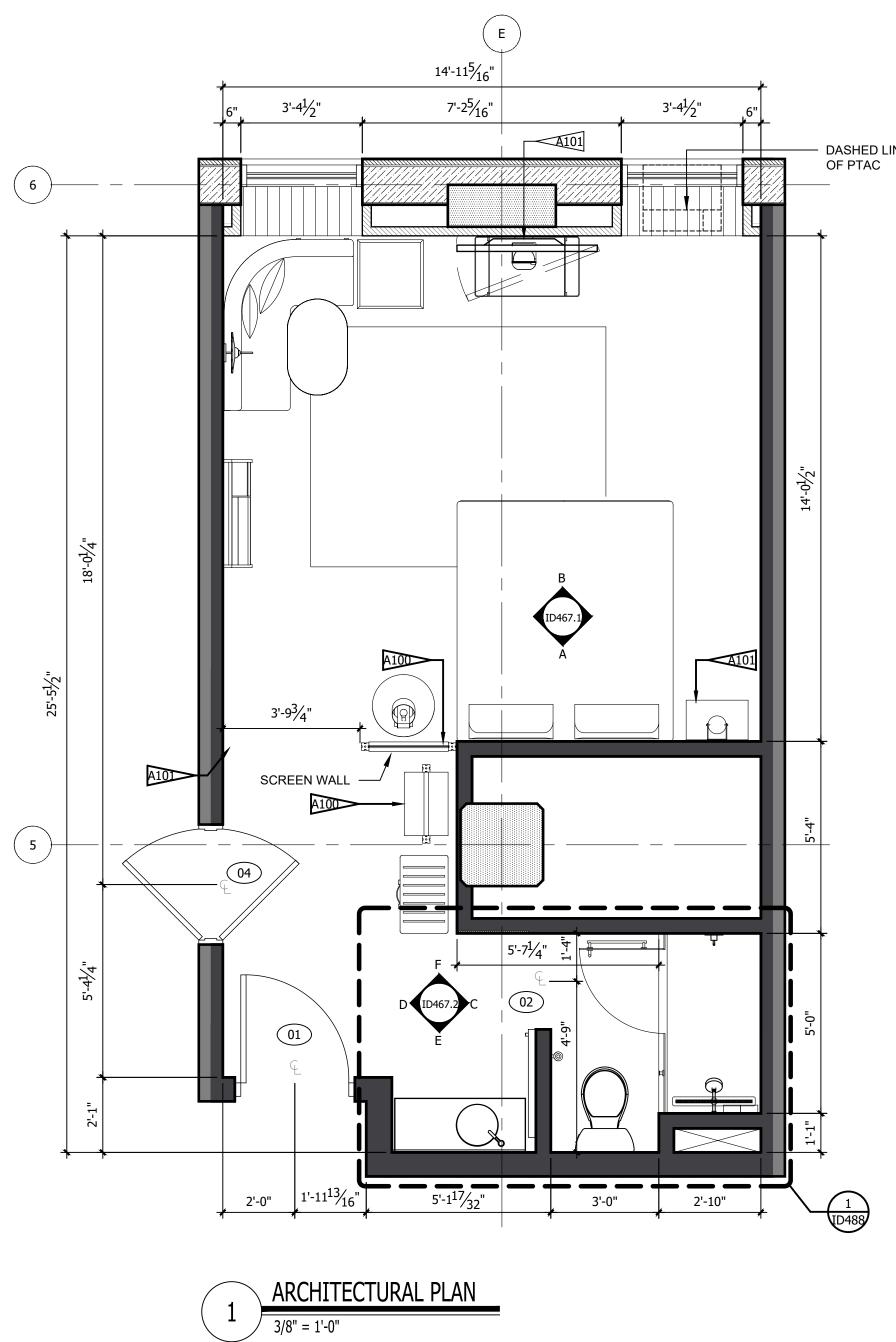

| INTERIOR DESIGN PACKAGE<br>ALOFT MEMPHIS D<br>161 JEFFERSON A<br>MEMPHIS, TENNE                                                                                        | VE.                                                                                                                                                                            | <image/> <image/>                                                                                                                                                                                                                                                                                                                                                                                                                                                                                                                                                                                                                                                                                                                                                                                                                                                                                                                                                                                                                                                                                                                                                                                                                                                                                                                                                                                                                                                                                                                                                                                                                                                                                                                                                                                                                                                                                                                                                                                                                                                                                                         |
|------------------------------------------------------------------------------------------------------------------------------------------------------------------------|--------------------------------------------------------------------------------------------------------------------------------------------------------------------------------|---------------------------------------------------------------------------------------------------------------------------------------------------------------------------------------------------------------------------------------------------------------------------------------------------------------------------------------------------------------------------------------------------------------------------------------------------------------------------------------------------------------------------------------------------------------------------------------------------------------------------------------------------------------------------------------------------------------------------------------------------------------------------------------------------------------------------------------------------------------------------------------------------------------------------------------------------------------------------------------------------------------------------------------------------------------------------------------------------------------------------------------------------------------------------------------------------------------------------------------------------------------------------------------------------------------------------------------------------------------------------------------------------------------------------------------------------------------------------------------------------------------------------------------------------------------------------------------------------------------------------------------------------------------------------------------------------------------------------------------------------------------------------------------------------------------------------------------------------------------------------------------------------------------------------------------------------------------------------------------------------------------------------------------------------------------------------------------------------------------------------|
| CRB HOTELS, LLC.<br>220 GOODMAN RD. EAST<br>SOUTHAVEN, MS 38671<br>CONTACT:<br>VIJAY VAGHELA<br>PH: 901-270-8544<br>EMAIL: vincevaghela@hotmail.com                    | JIJI CONSTRUCTION, LLC<br>208 POWER DRIVE<br>BATESVILLE, MS 38606<br>CONTACT:<br>JAY VAGHELA<br>PH: 901-830-4243<br>EMAIL: jaivirvaghela@hotmail.com                           | CONTRACTOR                                                                                                                                                                                                                                                                                                                                                                                                                                                                                                                                                                                                                                                                                                                                                                                                                                                                                                                                                                                                                                                                                                                                                                                                                                                                                                                                                                                                                                                                                                                                                                                                                                                                                                                                                                                                                                                                                                                                                                                                                                                                                                                |
| <section-header><text><text><text><text><text><text></text></text></text></text></text></text></section-header>                                                        | MWT ARCHITECTURE<br>5820 MAIN ST., SUITE 501<br>WILLIAMSVILLE, NY 14221<br>CONTACT:<br>PAUL HERENDEEN<br>PROJECT MANAGER<br>PH: 716-631-0600 EXT.121<br>EMAIL: paul@MWTUSA.COM | COVER     INTERIOR DESIGN DRAWINGS     ID100 SERVICE LEVEL FLOOR PLAN     ID100 SERVICE LEVEL FLOOR PLAN     ID101 151 FLOOR PLAN     ID101 151 FLOOR PLAN     ID102 2nd FLOOR PLAN     ID102 2nd FLOOR PLAN     ID103 TYPICAL GUEST ROOM FLOOR PLAN     ID104 SUITE LEVEL FLOOR PLAN     ID400 BASEMENT ENLARGED PLAN & ELEVATIONS     ID401 151 FLOOR ENLARGED PLAN & ELEVATIONS     ID401 151 FLOOR INTERIOR ELEVATIONS     ID401 21 51 FLOOR INTERIOR ELEVATIONS     ID401.2 151 FLOOR INTERIOR ELEVATIONS     ID401.3 151 FLOOR ENLARGED PLAN & ELEVATIONS     ID401.2 151 FLOOR INTERIOR ELEVATIONS     ID401.5 151 FLOOR ENLARGED PLAN & ELEVATIONS     ID401.5 151 FLOOR ENLARGED PLAN & ELEVATIONS     ID401.6 151 FLOOR ENLARGED PLAN & ELEVATIONS     ID401.6 151 FLOOR ENLARGED PLAN & ELEVATIONS     ID401.6 151 FLOOR ENLARGED PLAN & ELEVATIONS     ID401.8 151 FLOOR ENLARGED PLAN & ELEVATIONS     ID401.8 151 FLOOR ENLARGED PLAN & ELEVATIONS     ID401.8 151 FLOOR ENLARGED PLAN & ELEVATIONS     ID402.2 2nd FLOOR ENLARGED PLAN & ELEVATIONS     ID403.3 31 FLOOR ENLARGED PLAN & ELEVATIONS     ID403.3 151 FLOOR ENLARGED PLAN & ELEVATIONS     ID403.3 151 FLOOR ENLARGED PLAN & ELEVATIONS     ID403.1 2nd FLOOR ENLARGED PLAN & ELEVATIONS     ID403.3 151 FLOOR ENLARGED PLAN & ELEVATIONS     ID402.2 2nd FLOOR ENLARGED PLAN & ELEVATIONS     ID402.3 2nd FLOOR ENLARGED PLAN & ELEVATIONS     ID402.4 2nd FLOOR ENLARGED PLAN & ELEVATIONS     ID402.3 2nd FLOOR ENLARGED PLAN & ELEVATIONS     ID402.4 2nd FLOOR ENLARGED PLAN & ELEVATIONS     ID402.4 2nd FLOOR ENLARGED PLAN & ELEVATIONS     ID403 31 dFLOOR ENLARGED PLAN & ELEVATIONS     ID403 31 dFLOOR ENLARGED PLAN & ELEVATIONS     ID403 31 dFLOOR ENLARGED PLAN A ELEVATIONS     ID403 31 dFLOOR ENLARGED PLAN A ELEVATIONS     ID403 31 dFLOOR ENLARGED PLAN A ELEVATIONS     ID43 131 dh FLOOR ENLARGED PLAN A ELEVATIONS     ID43 131 dh FLOOR ENLARGED PLAN A T CORE     ID430 ROOM KEY PLAN     ID451 INTERIOR ELEVATIONS. ROOM #1     ID452 INTERIOR ELEVATIONS. ROOM #2     ID454 INTERIOR ELEVATIONS. ROOM #3     ID |
| PSE DESIGN<br>1000 HILLCREST RD. SUITE 110<br>MOBILE, AL 36695<br>contact:<br>WILLIAM SEALY<br>ENGINEER OF RECORD<br>PH: 251-219-6089<br>EMAIL: WTSEALY@PSEDESIGNS.COM | MEP GREEN DESIGN & BUILD, PLLC<br>17047 EL CAMINO REAL, SUITE 211<br>HOUSTON, TX 77058<br>CONTACT:<br>DUNG VU<br>PME ENGINEER<br>PH: 281-786-1195<br>EMAIL:<br>PME ENGINE      | ID438       INTERIOR ELEVATIONS - ROOM #8         ID459       INTERIOR ELEVATIONS - ROOM #10         ID460       INTERIOR ELEVATIONS - ROOM #10         ID461       INTERIOR ELEVATIONS - ROOM #11         ID462       INTERIOR ELEVATIONS - ROOM #11         ID463       INTERIOR ELEVATIONS - ROOM #11         ID464       INTERIOR ELEVATIONS - ROOM #13         ID466       INTERIOR ELEVATIONS - ROOM #15         ID466       INTERIOR ELEVATIONS - ROOM #16         ID467       INTERIOR ELEVATIONS - ROOM #16         ID468       INTERIOR ELEVATIONS - ROOM #16         ID469       INTERIOR ELEVATIONS - ROOM #16         ID470.1       ENLARGED PLANS - PENTHOUSE SUITE RM #1         ID470.2       INTERIOR ELEVATIONS - PENTHOUSE SUITE RM #1         ID470.3       INTERIOR ELEVATIONS - PENTHOUSE SUITE RM #2         ID470.4       INTERIOR ELEVATIONS - PENTHOUSE SUITE RM #2         ID470.5       INTERIOR ELEVATIONS - PENTHOUSE SUITE RM #2         ID470.6       INTERIOR ELEVATIONS - ADA QR ROOM #15 - GUEST BATHROOM         ID472       INTERIOR ELEVATIONS - ADA KING ROOM #10 - GUEST BATHROOMS         ID473       INTERIOR ELEVATIONS - KING ROOM #11 - GUEST BATHROOMS         ID474       INTERIOR ELEVATIONS - KING ROOM #10 - GUEST BATHROOMS         ID475       INTERIOR ELEVATIONS                                                                                                                                                                                                                                                                                                                                                                                                                                                                                                                                                                                                                                                                                                                                                                                                    |