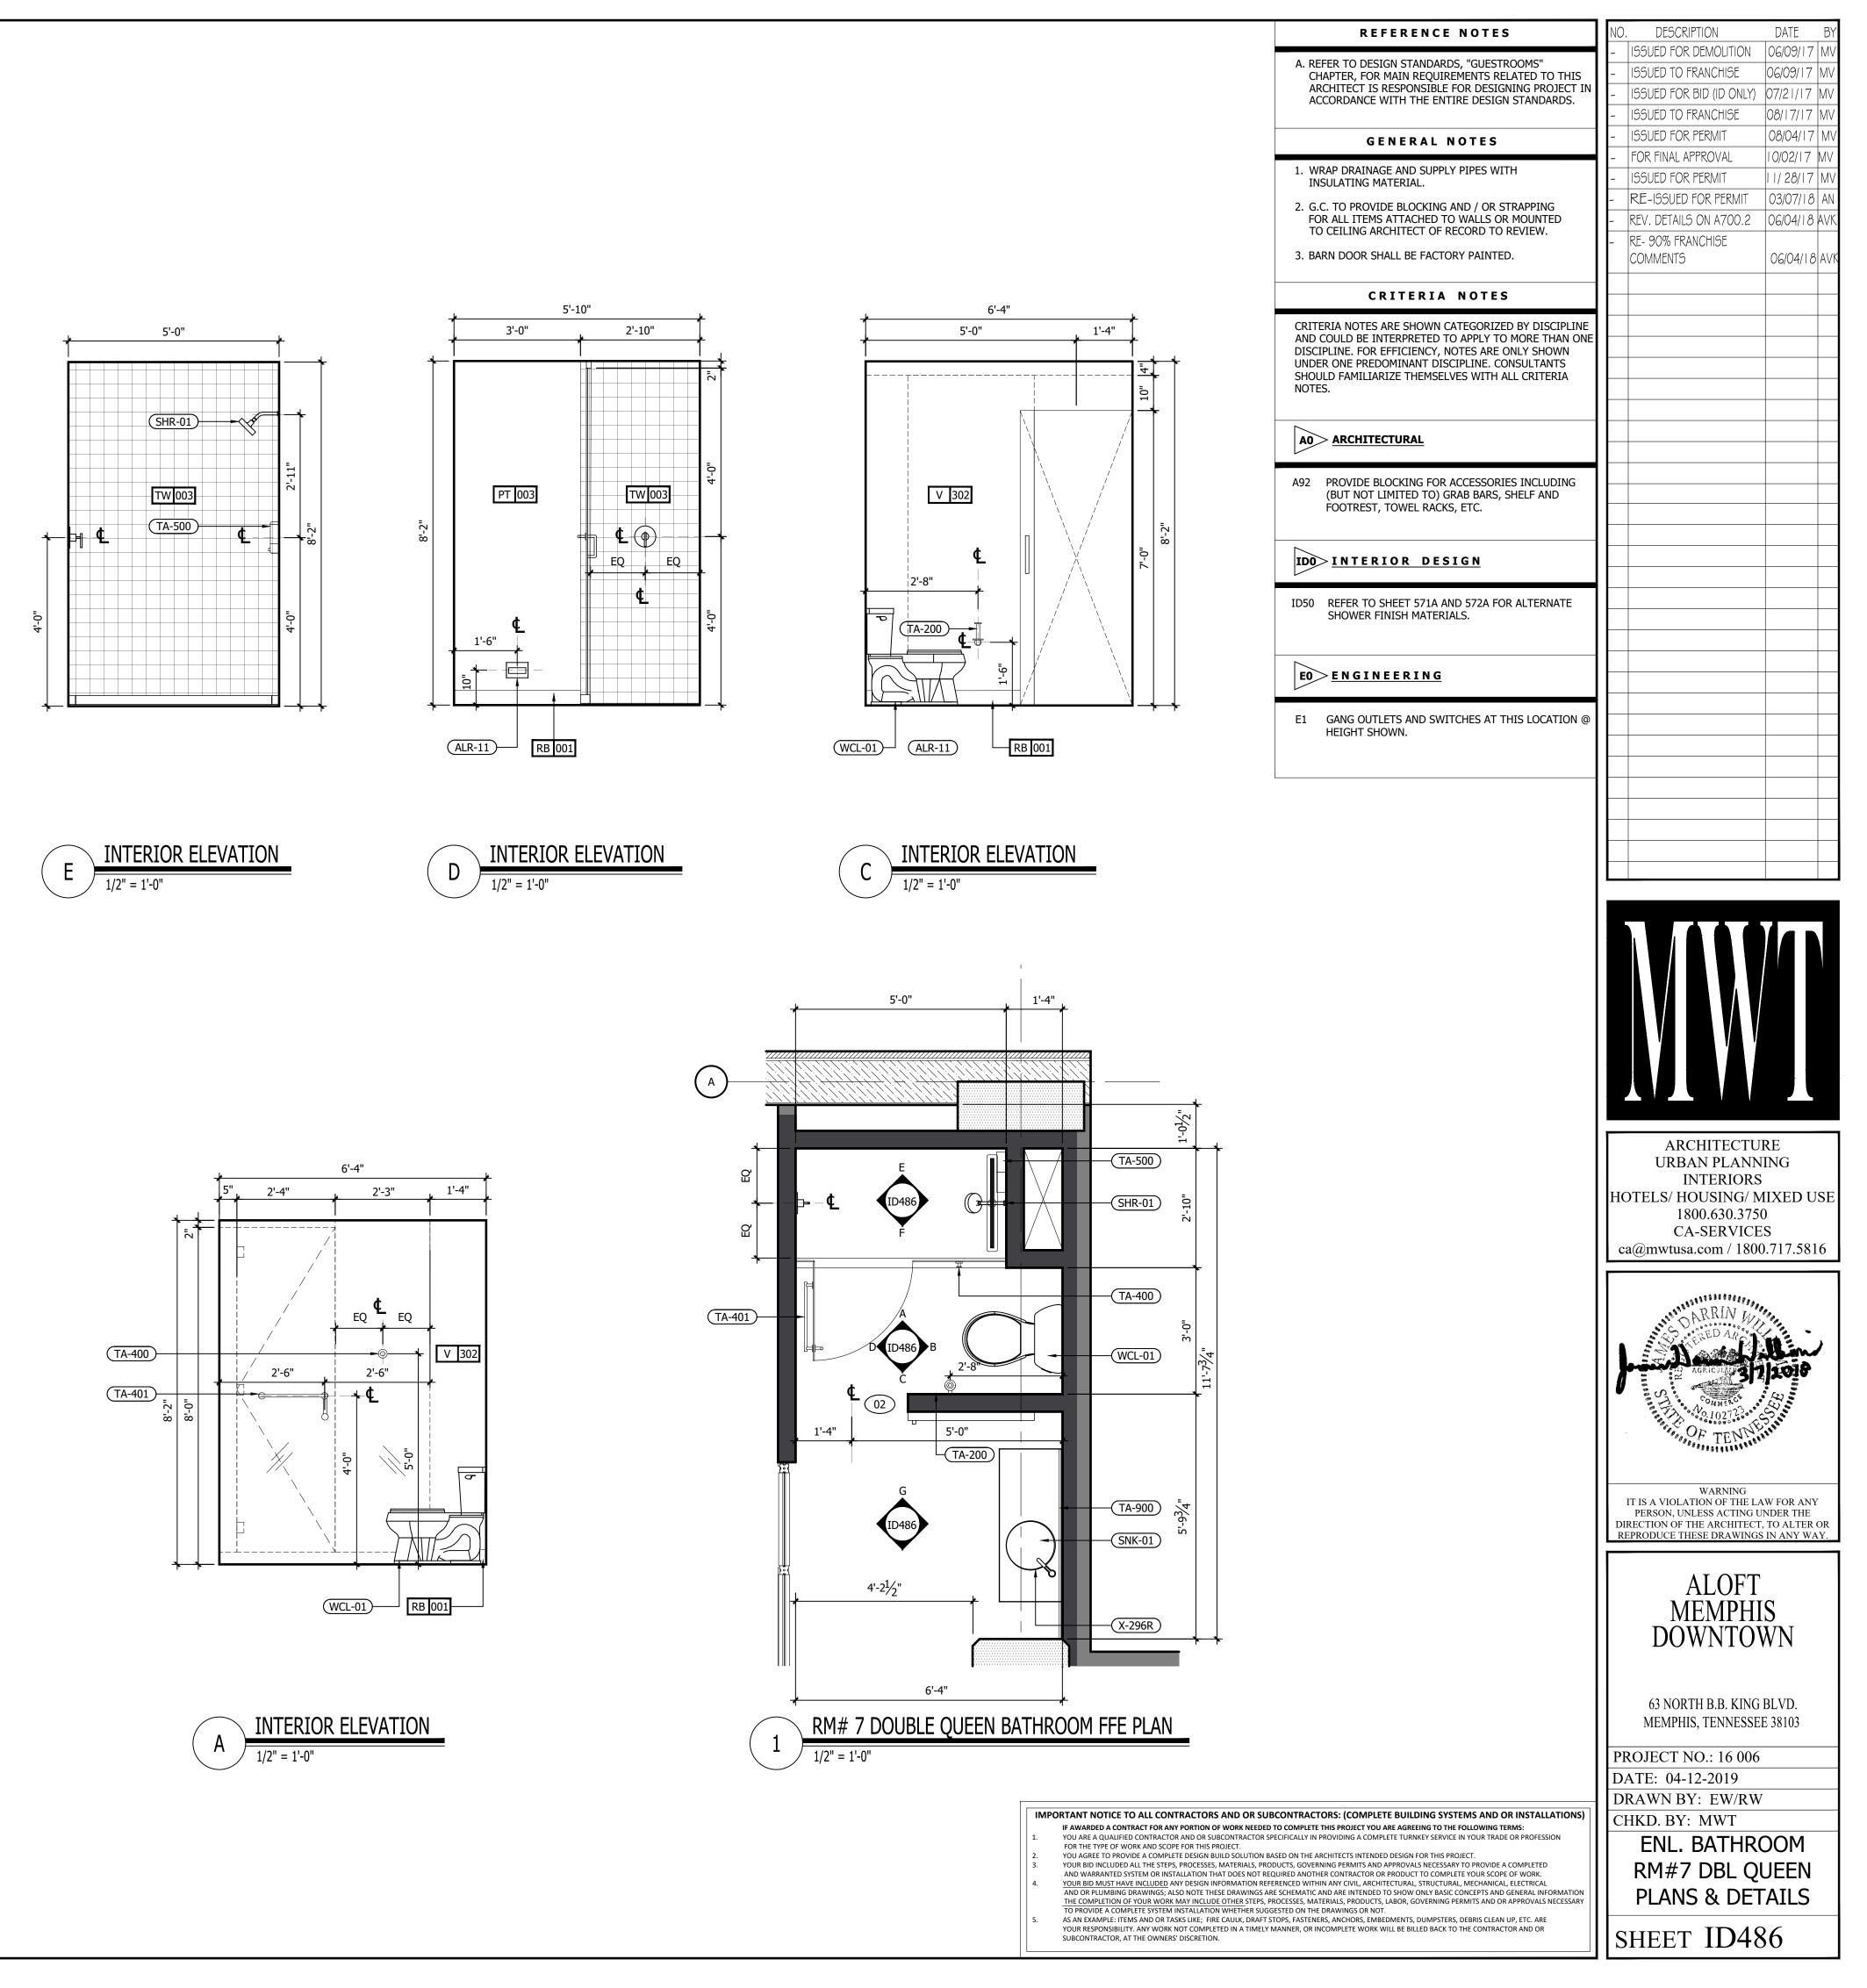

| INTERIOR DESIGN PACKAGE<br>ALOFT MEMPHIS D<br>161 JEFFERSON A<br>MEMPHIS, TENNE                                                                                        | VE.                                                                                                                                                                            | <image/> <image/>                                                                                                                                                                                                                                                                                                                                                                                                                                                                                                                                                                                                                                                                                                                                                                                                                                                                                                                                                                                                                                                                                                                                                                                                                                                                                                                                                                                                                                                                                                                                                                                                                                                                                                                                                                                                                                                                                                                                                                                                                                                                                                         |
|------------------------------------------------------------------------------------------------------------------------------------------------------------------------|--------------------------------------------------------------------------------------------------------------------------------------------------------------------------------|---------------------------------------------------------------------------------------------------------------------------------------------------------------------------------------------------------------------------------------------------------------------------------------------------------------------------------------------------------------------------------------------------------------------------------------------------------------------------------------------------------------------------------------------------------------------------------------------------------------------------------------------------------------------------------------------------------------------------------------------------------------------------------------------------------------------------------------------------------------------------------------------------------------------------------------------------------------------------------------------------------------------------------------------------------------------------------------------------------------------------------------------------------------------------------------------------------------------------------------------------------------------------------------------------------------------------------------------------------------------------------------------------------------------------------------------------------------------------------------------------------------------------------------------------------------------------------------------------------------------------------------------------------------------------------------------------------------------------------------------------------------------------------------------------------------------------------------------------------------------------------------------------------------------------------------------------------------------------------------------------------------------------------------------------------------------------------------------------------------------------|
| CRB HOTELS, LLC.<br>220 GOODMAN RD. EAST<br>SOUTHAVEN, MS 38671<br>CONTACT:<br>VIJAY VAGHELA<br>PH: 901-270-8544<br>EMAIL: vincevaghela@hotmail.com                    | JIJI CONSTRUCTION, LLC<br>208 POWER DRIVE<br>BATESVILLE, MS 38606<br>CONTACT:<br>JAY VAGHELA<br>PH: 901-830-4243<br>EMAIL: jaivirvaghela@hotmail.com                           | CONTRACTOR                                                                                                                                                                                                                                                                                                                                                                                                                                                                                                                                                                                                                                                                                                                                                                                                                                                                                                                                                                                                                                                                                                                                                                                                                                                                                                                                                                                                                                                                                                                                                                                                                                                                                                                                                                                                                                                                                                                                                                                                                                                                                                                |
| <section-header><text><text><text><text><text><text></text></text></text></text></text></text></section-header>                                                        | MWT ARCHITECTURE<br>5820 MAIN ST., SUITE 501<br>WILLIAMSVILLE, NY 14221<br>CONTACT:<br>PAUL HERENDEEN<br>PROJECT MANAGER<br>PH: 716-631-0600 EXT.121<br>EMAIL: paul@MWTUSA.COM | COVER     INTERIOR DESIGN DRAWINGS     ID100 SERVICE LEVEL FLOOR PLAN     ID100 SERVICE LEVEL FLOOR PLAN     ID101 151 FLOOR PLAN     ID101 151 FLOOR PLAN     ID102 2nd FLOOR PLAN     ID102 2nd FLOOR PLAN     ID103 TYPICAL GUEST ROOM FLOOR PLAN     ID104 SUITE LEVEL FLOOR PLAN     ID400 BASEMENT ENLARGED PLAN & ELEVATIONS     ID401 151 FLOOR ENLARGED PLAN & ELEVATIONS     ID401 151 FLOOR INTERIOR ELEVATIONS     ID401 21 51 FLOOR INTERIOR ELEVATIONS     ID401.2 151 FLOOR INTERIOR ELEVATIONS     ID401.3 151 FLOOR ENLARGED PLAN & ELEVATIONS     ID401.2 151 FLOOR INTERIOR ELEVATIONS     ID401.5 151 FLOOR ENLARGED PLAN & ELEVATIONS     ID401.5 151 FLOOR ENLARGED PLAN & ELEVATIONS     ID401.6 151 FLOOR ENLARGED PLAN & ELEVATIONS     ID401.6 151 FLOOR ENLARGED PLAN & ELEVATIONS     ID401.6 151 FLOOR ENLARGED PLAN & ELEVATIONS     ID401.8 151 FLOOR ENLARGED PLAN & ELEVATIONS     ID401.8 151 FLOOR ENLARGED PLAN & ELEVATIONS     ID401.8 151 FLOOR ENLARGED PLAN & ELEVATIONS     ID402.2 2nd FLOOR ENLARGED PLAN & ELEVATIONS     ID403.3 31 FLOOR ENLARGED PLAN & ELEVATIONS     ID403.3 151 FLOOR ENLARGED PLAN & ELEVATIONS     ID403.3 151 FLOOR ENLARGED PLAN & ELEVATIONS     ID403.1 2nd FLOOR ENLARGED PLAN & ELEVATIONS     ID403.3 151 FLOOR ENLARGED PLAN & ELEVATIONS     ID402.2 2nd FLOOR ENLARGED PLAN & ELEVATIONS     ID402.3 2nd FLOOR ENLARGED PLAN & ELEVATIONS     ID402.4 2nd FLOOR ENLARGED PLAN & ELEVATIONS     ID402.3 2nd FLOOR ENLARGED PLAN & ELEVATIONS     ID402.4 2nd FLOOR ENLARGED PLAN & ELEVATIONS     ID402.4 2nd FLOOR ENLARGED PLAN & ELEVATIONS     ID403 31 dFLOOR ENLARGED PLAN & ELEVATIONS     ID403 31 dFLOOR ENLARGED PLAN & ELEVATIONS     ID403 31 dFLOOR ENLARGED PLAN A ELEVATIONS     ID403 31 dFLOOR ENLARGED PLAN A ELEVATIONS     ID403 31 dFLOOR ENLARGED PLAN A ELEVATIONS     ID43 131 dh FLOOR ENLARGED PLAN A ELEVATIONS     ID43 131 dh FLOOR ENLARGED PLAN A T CORE     ID430 ROOM KEY PLAN     ID451 INTERIOR ELEVATIONS. ROOM #1     ID452 INTERIOR ELEVATIONS. ROOM #2     ID454 INTERIOR ELEVATIONS. ROOM #3     ID |
| PSE DESIGN<br>1000 HILLCREST RD. SUITE 110<br>MOBILE, AL 36695<br>contact:<br>WILLIAM SEALY<br>ENGINEER OF RECORD<br>PH: 251-219-6089<br>EMAIL: WTSEALY@PSEDESIGNS.COM | MEP GREEN DESIGN & BUILD, PLLC<br>17047 EL CAMINO REAL, SUITE 211<br>HOUSTON, TX 77058<br>CONTACT:<br>DUNG VU<br>PME ENGINEER<br>PH: 281-786-1195<br>EMAIL:<br>PME ENGINE      | ID438       INTERIOR ELEVATIONS - ROOM #8         ID459       INTERIOR ELEVATIONS - ROOM #10         ID460       INTERIOR ELEVATIONS - ROOM #10         ID461       INTERIOR ELEVATIONS - ROOM #11         ID462       INTERIOR ELEVATIONS - ROOM #11         ID463       INTERIOR ELEVATIONS - ROOM #11         ID464       INTERIOR ELEVATIONS - ROOM #13         ID466       INTERIOR ELEVATIONS - ROOM #15         ID466       INTERIOR ELEVATIONS - ROOM #16         ID467       INTERIOR ELEVATIONS - ROOM #16         ID468       INTERIOR ELEVATIONS - ROOM #16         ID469       INTERIOR ELEVATIONS - ROOM #16         ID470.1       ENLARGED PLANS - PENTHOUSE SUITE RM #1         ID470.2       INTERIOR ELEVATIONS - PENTHOUSE SUITE RM #1         ID470.3       INTERIOR ELEVATIONS - PENTHOUSE SUITE RM #2         ID470.4       INTERIOR ELEVATIONS - PENTHOUSE SUITE RM #2         ID470.5       INTERIOR ELEVATIONS - PENTHOUSE SUITE RM #2         ID470.6       INTERIOR ELEVATIONS - ADA QR ROOM #15 - GUEST BATHROOM         ID472       INTERIOR ELEVATIONS - ADA KING ROOM #10 - GUEST BATHROOMS         ID473       INTERIOR ELEVATIONS - KING ROOM #11 - GUEST BATHROOMS         ID474       INTERIOR ELEVATIONS - KING ROOM #10 - GUEST BATHROOMS         ID475       INTERIOR ELEVATIONS                                                                                                                                                                                                                                                                                                                                                                                                                                                                                                                                                                                                                                                                                                                                                                                                    |