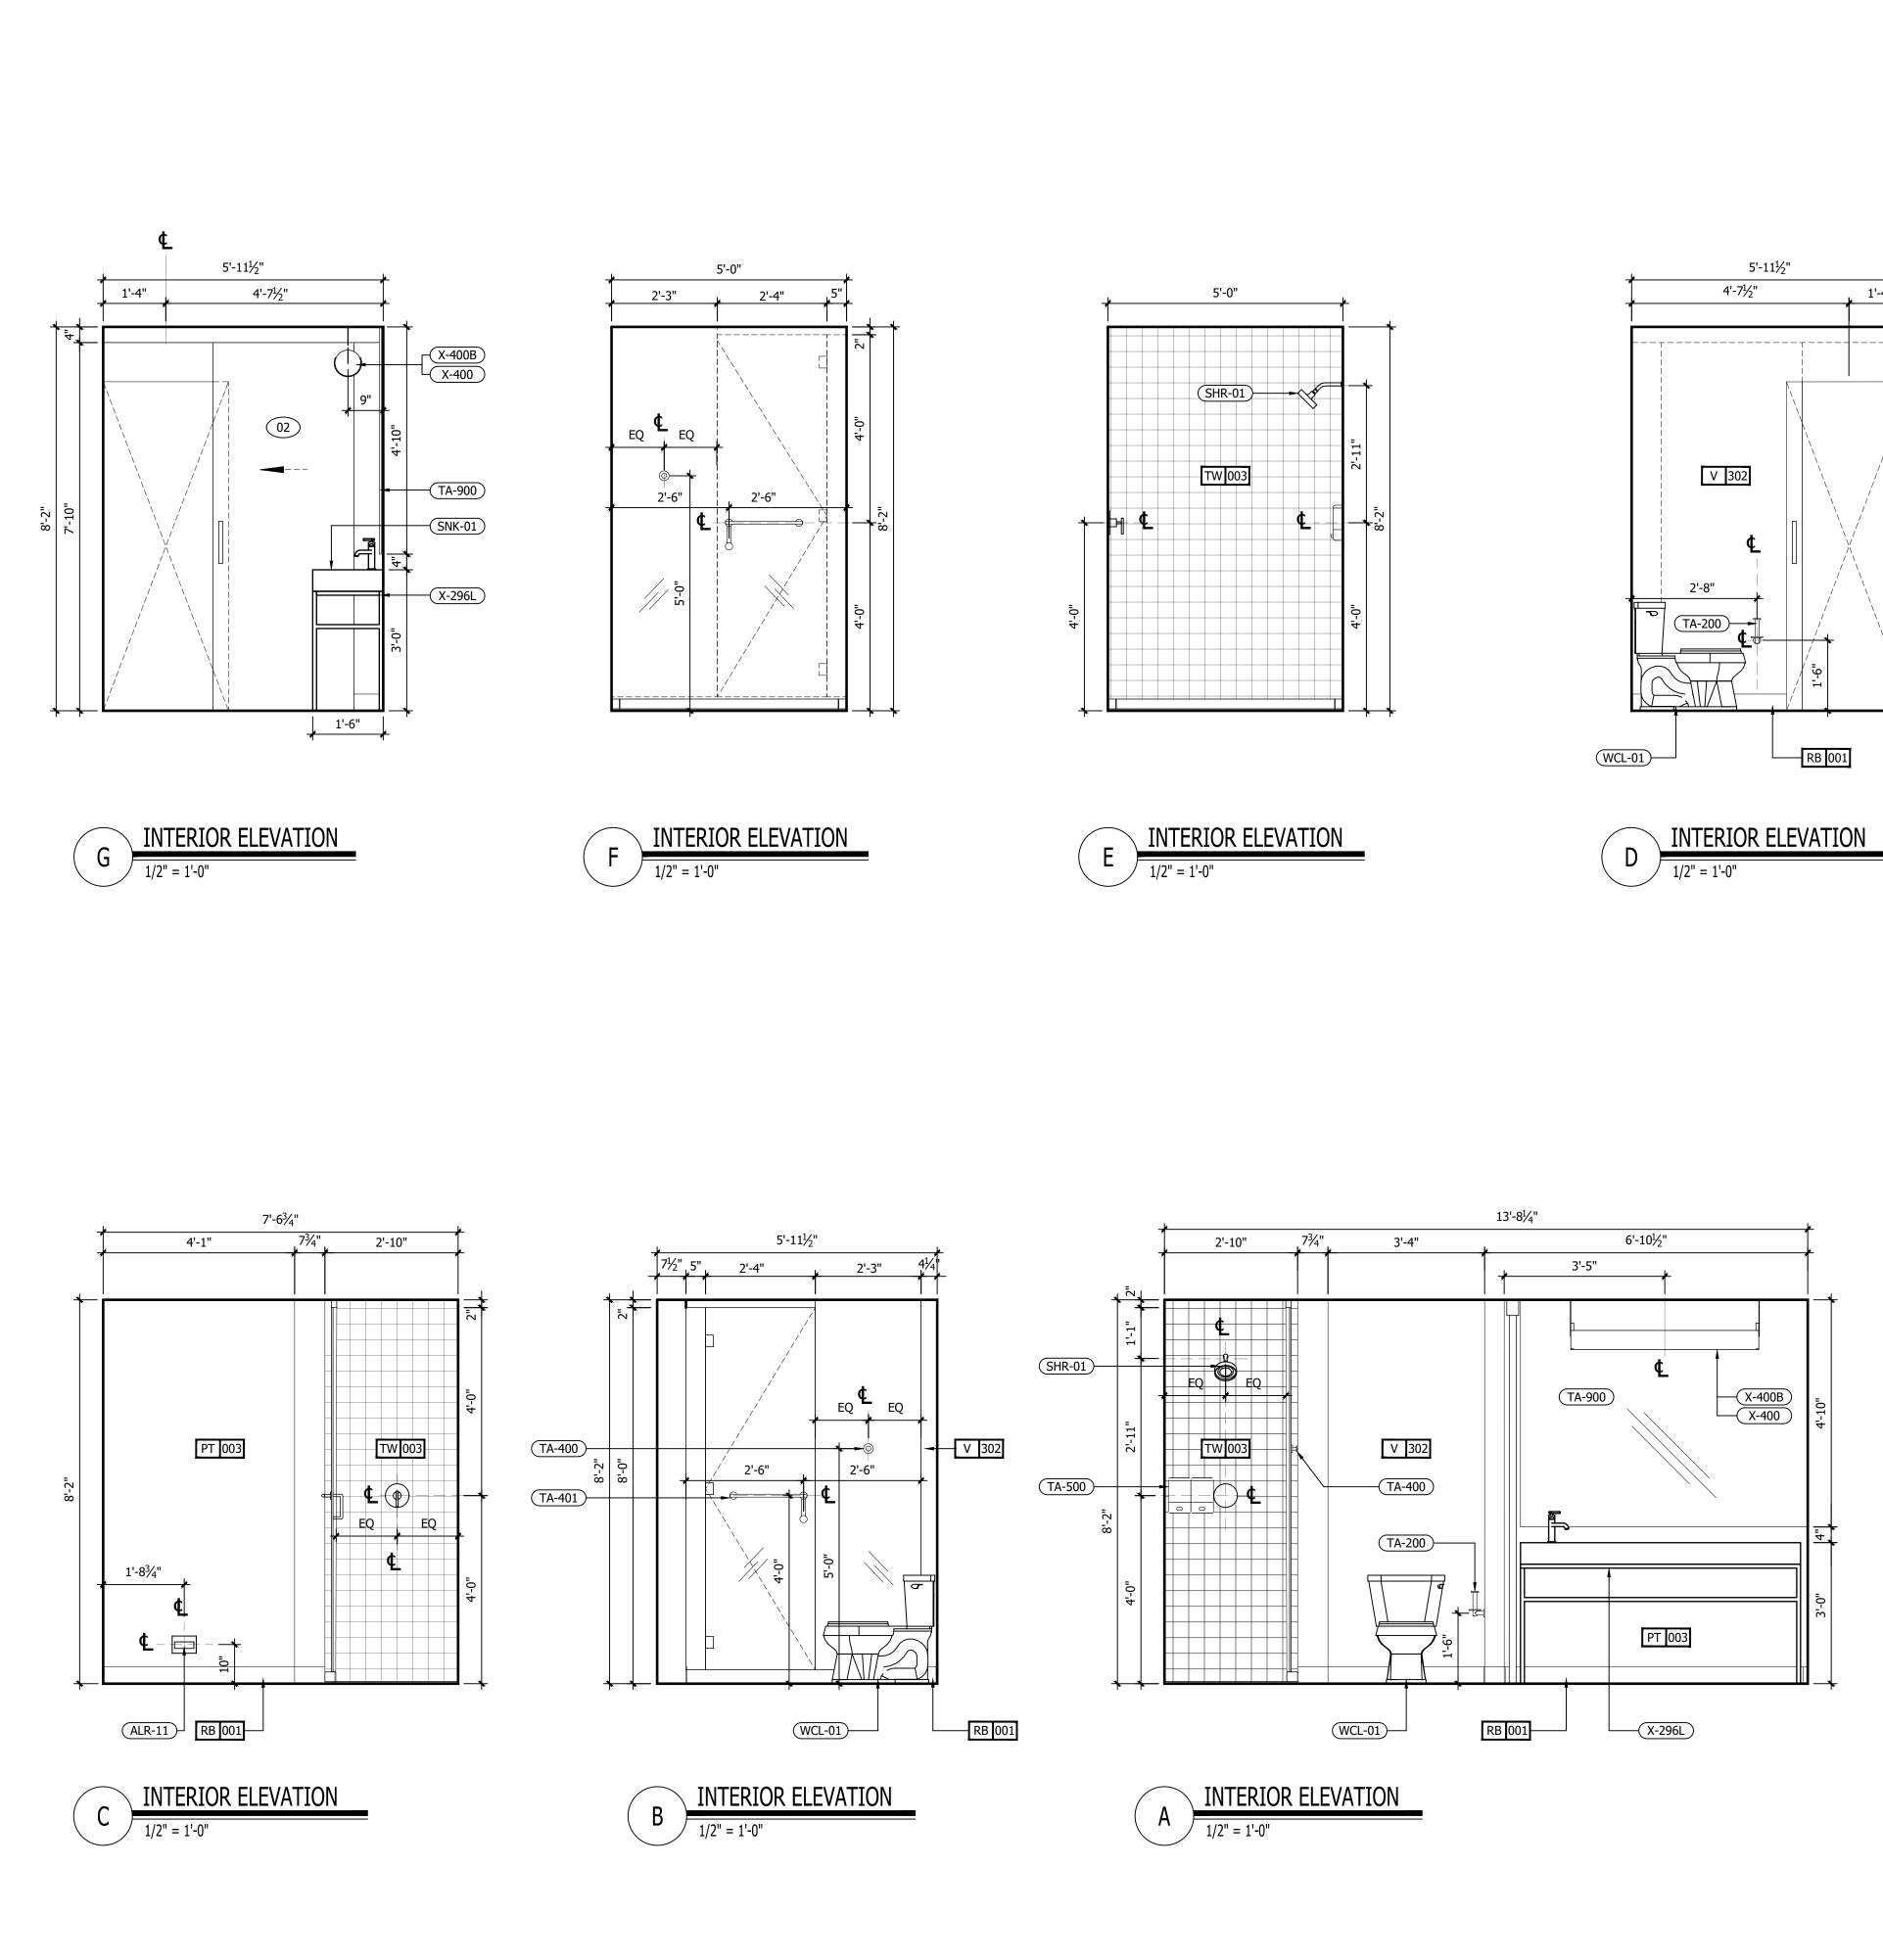

| INTERIOR DESIGN PACKAGE<br>ALOFT MEMPHIS D<br>161 JEFFERSON A<br>MEMPHIS, TENNE                                                                                        | VE.                                                                                                                                                                            | <image/> <image/>                                                                                                                                                                                                                                                                                                                                                                                                                                                                                                                                                                                                                                                                                                                                                                                                                                                                                                                                                                                                                                                                                                                                                                                                                                                                                                                                                                                                                                                                                                                                                                                                                                                                                                                                                                                                                                                                                                                                                                                                                                                                                                         |
|------------------------------------------------------------------------------------------------------------------------------------------------------------------------|--------------------------------------------------------------------------------------------------------------------------------------------------------------------------------|---------------------------------------------------------------------------------------------------------------------------------------------------------------------------------------------------------------------------------------------------------------------------------------------------------------------------------------------------------------------------------------------------------------------------------------------------------------------------------------------------------------------------------------------------------------------------------------------------------------------------------------------------------------------------------------------------------------------------------------------------------------------------------------------------------------------------------------------------------------------------------------------------------------------------------------------------------------------------------------------------------------------------------------------------------------------------------------------------------------------------------------------------------------------------------------------------------------------------------------------------------------------------------------------------------------------------------------------------------------------------------------------------------------------------------------------------------------------------------------------------------------------------------------------------------------------------------------------------------------------------------------------------------------------------------------------------------------------------------------------------------------------------------------------------------------------------------------------------------------------------------------------------------------------------------------------------------------------------------------------------------------------------------------------------------------------------------------------------------------------------|
| CRB HOTELS, LLC.<br>220 GOODMAN RD. EAST<br>SOUTHAVEN, MS 38671<br>CONTACT:<br>VIJAY VAGHELA<br>PH: 901-270-8544<br>EMAIL: vincevaghela@hotmail.com                    | JIJI CONSTRUCTION, LLC<br>208 POWER DRIVE<br>BATESVILLE, MS 38606<br>CONTACT:<br>JAY VAGHELA<br>PH: 901-830-4243<br>EMAIL: jaivirvaghela@hotmail.com                           | CONTRACTOR                                                                                                                                                                                                                                                                                                                                                                                                                                                                                                                                                                                                                                                                                                                                                                                                                                                                                                                                                                                                                                                                                                                                                                                                                                                                                                                                                                                                                                                                                                                                                                                                                                                                                                                                                                                                                                                                                                                                                                                                                                                                                                                |
| <section-header><text><text><text><text><text><text></text></text></text></text></text></text></section-header>                                                        | MWT ARCHITECTURE<br>5820 MAIN ST., SUITE 501<br>WILLIAMSVILLE, NY 14221<br>CONTACT:<br>PAUL HERENDEEN<br>PROJECT MANAGER<br>PH: 716-631-0600 EXT.121<br>EMAIL: paul@MWTUSA.COM | COVER     INTERIOR DESIGN DRAWINGS     ID100 SERVICE LEVEL FLOOR PLAN     ID100 SERVICE LEVEL FLOOR PLAN     ID101 151 FLOOR PLAN     ID101 151 FLOOR PLAN     ID102 2nd FLOOR PLAN     ID102 2nd FLOOR PLAN     ID103 TYPICAL GUEST ROOM FLOOR PLAN     ID104 SUITE LEVEL FLOOR PLAN     ID400 BASEMENT ENLARGED PLAN & ELEVATIONS     ID401 151 FLOOR ENLARGED PLAN & ELEVATIONS     ID401 151 FLOOR INTERIOR ELEVATIONS     ID401 21 51 FLOOR INTERIOR ELEVATIONS     ID401.2 151 FLOOR INTERIOR ELEVATIONS     ID401.3 151 FLOOR ENLARGED PLAN & ELEVATIONS     ID401.2 151 FLOOR INTERIOR ELEVATIONS     ID401.5 151 FLOOR ENLARGED PLAN & ELEVATIONS     ID401.5 151 FLOOR ENLARGED PLAN & ELEVATIONS     ID401.6 151 FLOOR ENLARGED PLAN & ELEVATIONS     ID401.6 151 FLOOR ENLARGED PLAN & ELEVATIONS     ID401.6 151 FLOOR ENLARGED PLAN & ELEVATIONS     ID401.8 151 FLOOR ENLARGED PLAN & ELEVATIONS     ID401.8 151 FLOOR ENLARGED PLAN & ELEVATIONS     ID401.8 151 FLOOR ENLARGED PLAN & ELEVATIONS     ID402.2 2nd FLOOR ENLARGED PLAN & ELEVATIONS     ID403.3 31 FLOOR ENLARGED PLAN & ELEVATIONS     ID403.3 151 FLOOR ENLARGED PLAN & ELEVATIONS     ID403.3 151 FLOOR ENLARGED PLAN & ELEVATIONS     ID403.1 2nd FLOOR ENLARGED PLAN & ELEVATIONS     ID403.3 151 FLOOR ENLARGED PLAN & ELEVATIONS     ID402.2 2nd FLOOR ENLARGED PLAN & ELEVATIONS     ID402.3 2nd FLOOR ENLARGED PLAN & ELEVATIONS     ID402.4 2nd FLOOR ENLARGED PLAN & ELEVATIONS     ID402.3 2nd FLOOR ENLARGED PLAN & ELEVATIONS     ID402.4 2nd FLOOR ENLARGED PLAN & ELEVATIONS     ID402.4 2nd FLOOR ENLARGED PLAN & ELEVATIONS     ID403 31 dFLOOR ENLARGED PLAN & ELEVATIONS     ID403 31 dFLOOR ENLARGED PLAN & ELEVATIONS     ID403 31 dFLOOR ENLARGED PLAN A ELEVATIONS     ID403 31 dFLOOR ENLARGED PLAN A ELEVATIONS     ID403 31 dFLOOR ENLARGED PLAN A ELEVATIONS     ID43 131 dh FLOOR ENLARGED PLAN A ELEVATIONS     ID43 131 dh FLOOR ENLARGED PLAN A T CORE     ID430 ROOM KEY PLAN     ID451 INTERIOR ELEVATIONS. ROOM #1     ID452 INTERIOR ELEVATIONS. ROOM #2     ID454 INTERIOR ELEVATIONS. ROOM #3     ID |
| PSE DESIGN<br>1000 HILLCREST RD. SUITE 110<br>MOBILE, AL 36695<br>contact:<br>WILLIAM SEALY<br>ENGINEER OF RECORD<br>PH: 251-219-6089<br>EMAIL: WTSEALY@PSEDESIGNS.COM | MEP GREEN DESIGN & BUILD, PLLC<br>17047 EL CAMINO REAL, SUITE 211<br>HOUSTON, TX 77058<br>CONTACT:<br>DUNG VU<br>PME ENGINEER<br>PH: 281-786-1195<br>EMAIL:<br>PME ENGINE      | ID438       INTERIOR ELEVATIONS - ROOM #8         ID459       INTERIOR ELEVATIONS - ROOM #10         ID460       INTERIOR ELEVATIONS - ROOM #10         ID461       INTERIOR ELEVATIONS - ROOM #11         ID462       INTERIOR ELEVATIONS - ROOM #11         ID463       INTERIOR ELEVATIONS - ROOM #11         ID464       INTERIOR ELEVATIONS - ROOM #13         ID466       INTERIOR ELEVATIONS - ROOM #15         ID466       INTERIOR ELEVATIONS - ROOM #16         ID467       INTERIOR ELEVATIONS - ROOM #16         ID468       INTERIOR ELEVATIONS - ROOM #16         ID469       INTERIOR ELEVATIONS - ROOM #16         ID470.1       ENLARGED PLANS - PENTHOUSE SUITE RM #1         ID470.2       INTERIOR ELEVATIONS - PENTHOUSE SUITE RM #1         ID470.3       INTERIOR ELEVATIONS - PENTHOUSE SUITE RM #2         ID470.4       INTERIOR ELEVATIONS - PENTHOUSE SUITE RM #2         ID470.5       INTERIOR ELEVATIONS - PENTHOUSE SUITE RM #2         ID470.6       INTERIOR ELEVATIONS - ADA QR ROOM #15 - GUEST BATHROOM         ID472       INTERIOR ELEVATIONS - ADA KING ROOM #10 - GUEST BATHROOMS         ID473       INTERIOR ELEVATIONS - KING ROOM #11 - GUEST BATHROOMS         ID474       INTERIOR ELEVATIONS - KING ROOM #10 - GUEST BATHROOMS         ID475       INTERIOR ELEVATIONS                                                                                                                                                                                                                                                                                                                                                                                                                                                                                                                                                                                                                                                                                                                                                                                                    |