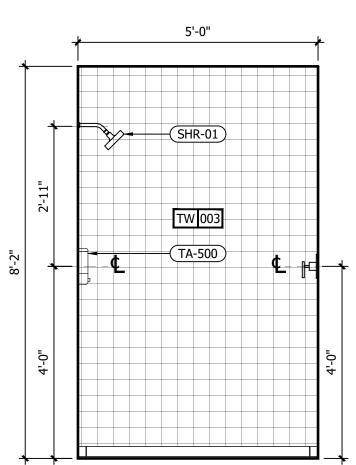

| INTERIOR DESIGN PACKAGE<br>ALOFT MEMPHIS D<br>161 JEFFERSON A<br>MEMPHIS, TENNE                                                                                        | VE.                                                                                                                                                                            | <image/> <image/>                                                                                                                                                                                                                                                                                                                                                                                                                                                                                                                                                                                                                                                                                                                                                                                                                                                                                                                                                                                                                                                                                                                                                                                                                                                                                                                                                                                                                                                                                                                                                                                                                                                                                                                                                                                                                                                                                                                                                                                                                                                                                                         |
|------------------------------------------------------------------------------------------------------------------------------------------------------------------------|--------------------------------------------------------------------------------------------------------------------------------------------------------------------------------|---------------------------------------------------------------------------------------------------------------------------------------------------------------------------------------------------------------------------------------------------------------------------------------------------------------------------------------------------------------------------------------------------------------------------------------------------------------------------------------------------------------------------------------------------------------------------------------------------------------------------------------------------------------------------------------------------------------------------------------------------------------------------------------------------------------------------------------------------------------------------------------------------------------------------------------------------------------------------------------------------------------------------------------------------------------------------------------------------------------------------------------------------------------------------------------------------------------------------------------------------------------------------------------------------------------------------------------------------------------------------------------------------------------------------------------------------------------------------------------------------------------------------------------------------------------------------------------------------------------------------------------------------------------------------------------------------------------------------------------------------------------------------------------------------------------------------------------------------------------------------------------------------------------------------------------------------------------------------------------------------------------------------------------------------------------------------------------------------------------------------|
| CRB HOTELS, LLC.<br>220 GOODMAN RD. EAST<br>SOUTHAVEN, MS 38671<br>CONTACT:<br>VIJAY VAGHELA<br>PH: 901-270-8544<br>EMAIL: vincevaghela@hotmail.com                    | JIJI CONSTRUCTION, LLC<br>208 POWER DRIVE<br>BATESVILLE, MS 38606<br>CONTACT:<br>JAY VAGHELA<br>PH: 901-830-4243<br>EMAIL: jaivirvaghela@hotmail.com                           | CONTRACTOR                                                                                                                                                                                                                                                                                                                                                                                                                                                                                                                                                                                                                                                                                                                                                                                                                                                                                                                                                                                                                                                                                                                                                                                                                                                                                                                                                                                                                                                                                                                                                                                                                                                                                                                                                                                                                                                                                                                                                                                                                                                                                                                |
| <section-header><text><text><text><text><text><text></text></text></text></text></text></text></section-header>                                                        | MWT ARCHITECTURE<br>5820 MAIN ST., SUITE 501<br>WILLIAMSVILLE, NY 14221<br>CONTACT:<br>PAUL HERENDEEN<br>PROJECT MANAGER<br>PH: 716-631-0600 EXT.121<br>EMAIL: paul@MWTUSA.COM | COVER     INTERIOR DESIGN DRAWINGS     ID100 SERVICE LEVEL FLOOR PLAN     ID100 SERVICE LEVEL FLOOR PLAN     ID101 151 FLOOR PLAN     ID101 151 FLOOR PLAN     ID102 2nd FLOOR PLAN     ID102 2nd FLOOR PLAN     ID103 TYPICAL GUEST ROOM FLOOR PLAN     ID104 SUITE LEVEL FLOOR PLAN     ID400 BASEMENT ENLARGED PLAN & ELEVATIONS     ID401 151 FLOOR ENLARGED PLAN & ELEVATIONS     ID401 151 FLOOR INTERIOR ELEVATIONS     ID401 21 51 FLOOR INTERIOR ELEVATIONS     ID401.2 151 FLOOR INTERIOR ELEVATIONS     ID401.3 151 FLOOR ENLARGED PLAN & ELEVATIONS     ID401.2 151 FLOOR INTERIOR ELEVATIONS     ID401.5 151 FLOOR ENLARGED PLAN & ELEVATIONS     ID401.5 151 FLOOR ENLARGED PLAN & ELEVATIONS     ID401.6 151 FLOOR ENLARGED PLAN & ELEVATIONS     ID401.6 151 FLOOR ENLARGED PLAN & ELEVATIONS     ID401.6 151 FLOOR ENLARGED PLAN & ELEVATIONS     ID401.8 151 FLOOR ENLARGED PLAN & ELEVATIONS     ID401.8 151 FLOOR ENLARGED PLAN & ELEVATIONS     ID401.8 151 FLOOR ENLARGED PLAN & ELEVATIONS     ID402.2 2nd FLOOR ENLARGED PLAN & ELEVATIONS     ID403.3 31 FLOOR ENLARGED PLAN & ELEVATIONS     ID403.3 151 FLOOR ENLARGED PLAN & ELEVATIONS     ID403.3 151 FLOOR ENLARGED PLAN & ELEVATIONS     ID403.1 2nd FLOOR ENLARGED PLAN & ELEVATIONS     ID403.3 151 FLOOR ENLARGED PLAN & ELEVATIONS     ID402.2 2nd FLOOR ENLARGED PLAN & ELEVATIONS     ID402.3 2nd FLOOR ENLARGED PLAN & ELEVATIONS     ID402.4 2nd FLOOR ENLARGED PLAN & ELEVATIONS     ID402.3 2nd FLOOR ENLARGED PLAN & ELEVATIONS     ID402.4 2nd FLOOR ENLARGED PLAN & ELEVATIONS     ID402.4 2nd FLOOR ENLARGED PLAN & ELEVATIONS     ID403 31 dFLOOR ENLARGED PLAN & ELEVATIONS     ID403 31 dFLOOR ENLARGED PLAN & ELEVATIONS     ID403 31 dFLOOR ENLARGED PLAN A ELEVATIONS     ID403 31 dFLOOR ENLARGED PLAN A ELEVATIONS     ID403 31 dFLOOR ENLARGED PLAN A ELEVATIONS     ID43 131 dh FLOOR ENLARGED PLAN A ELEVATIONS     ID43 131 dh FLOOR ENLARGED PLAN A T CORE     ID430 ROOM KEY PLAN     ID451 INTERIOR ELEVATIONS. ROOM #1     ID452 INTERIOR ELEVATIONS. ROOM #2     ID454 INTERIOR ELEVATIONS. ROOM #3     ID |
| PSE DESIGN<br>1000 HILLCREST RD. SUITE 110<br>MOBILE, AL 36695<br>contact:<br>WILLIAM SEALY<br>ENGINEER OF RECORD<br>PH: 251-219-6089<br>EMAIL: WTSEALY@PSEDESIGNS.COM | MEP GREEN DESIGN & BUILD, PLLC<br>17047 EL CAMINO REAL, SUITE 211<br>HOUSTON, TX 77058<br>CONTACT:<br>DUNG VU<br>PME ENGINEER<br>PH: 281-786-1195<br>EMAIL:<br>PME ENGINE      | ID438       INTERIOR ELEVATIONS - ROOM #8         ID459       INTERIOR ELEVATIONS - ROOM #10         ID460       INTERIOR ELEVATIONS - ROOM #10         ID461       INTERIOR ELEVATIONS - ROOM #11         ID462       INTERIOR ELEVATIONS - ROOM #11         ID463       INTERIOR ELEVATIONS - ROOM #11         ID464       INTERIOR ELEVATIONS - ROOM #13         ID466       INTERIOR ELEVATIONS - ROOM #15         ID466       INTERIOR ELEVATIONS - ROOM #16         ID467       INTERIOR ELEVATIONS - ROOM #16         ID468       INTERIOR ELEVATIONS - ROOM #16         ID469       INTERIOR ELEVATIONS - ROOM #16         ID470.1       ENLARGED PLANS - PENTHOUSE SUITE RM #1         ID470.2       INTERIOR ELEVATIONS - PENTHOUSE SUITE RM #1         ID470.3       INTERIOR ELEVATIONS - PENTHOUSE SUITE RM #2         ID470.4       INTERIOR ELEVATIONS - PENTHOUSE SUITE RM #2         ID470.5       INTERIOR ELEVATIONS - PENTHOUSE SUITE RM #2         ID470.6       INTERIOR ELEVATIONS - ADA QR ROOM #15 - GUEST BATHROOM         ID472       INTERIOR ELEVATIONS - ADA KING ROOM #10 - GUEST BATHROOMS         ID473       INTERIOR ELEVATIONS - KING ROOM #11 - GUEST BATHROOMS         ID474       INTERIOR ELEVATIONS - KING ROOM #10 - GUEST BATHROOMS         ID475       INTERIOR ELEVATIONS                                                                                                                                                                                                                                                                                                                                                                                                                                                                                                                                                                                                                                                                                                                                                                                                    |