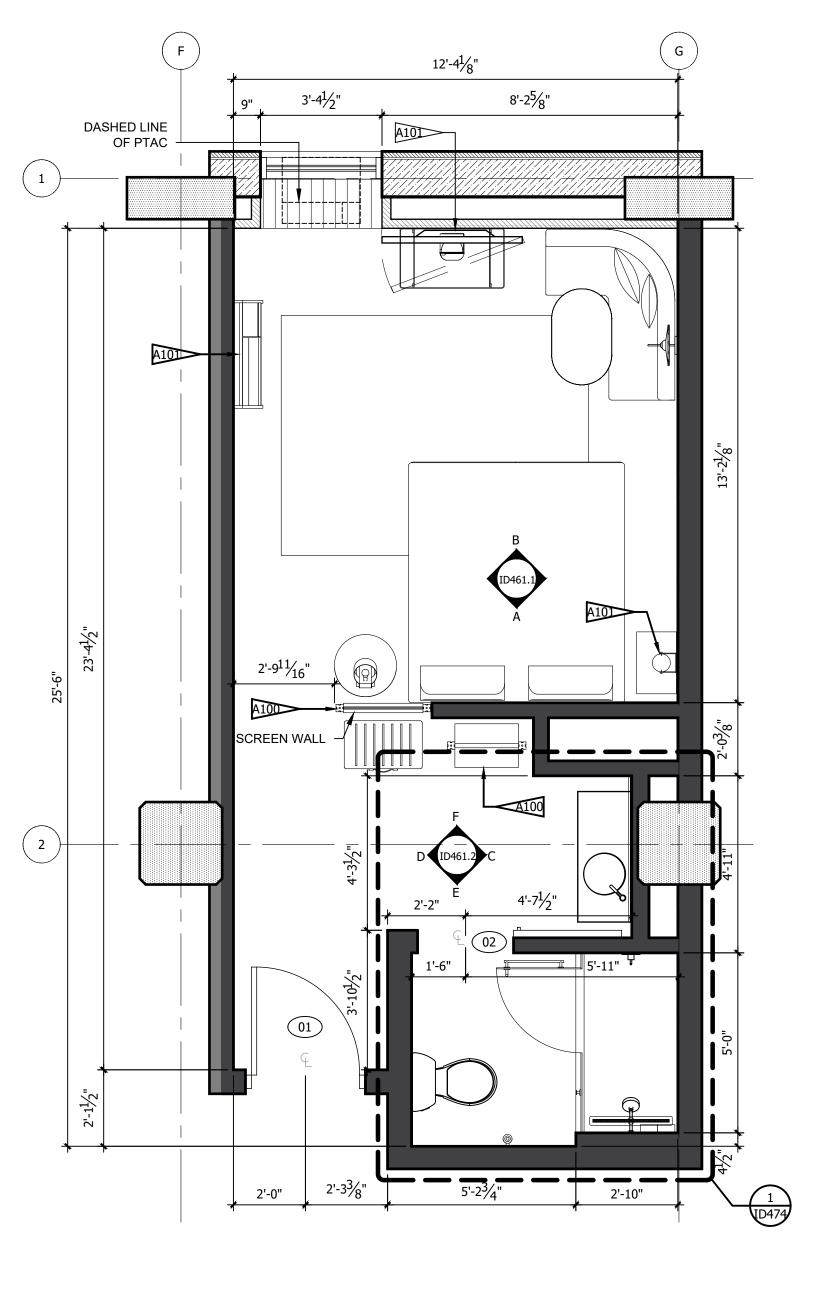

| INTERIOR DESIGN PACKAGE<br>ALOFT MEMPHIS D<br>161 JEFFERSON A<br>MEMPHIS, TENNE                                                                                        | VE.                                                                                                                                                                            | <image/> <image/>                                                                                                                                                                                                                                                                                                                                                                                                                                                                                                                                                                                                                                                                                                                                                                                                                                                                                                                                                                                                                                                                                                                                                                                                                                                                                                                                                                                                                                                                                                                                                                                                                                                                                                                                                                                                                                                                                                                                                                                                                                                                                                         |
|------------------------------------------------------------------------------------------------------------------------------------------------------------------------|--------------------------------------------------------------------------------------------------------------------------------------------------------------------------------|---------------------------------------------------------------------------------------------------------------------------------------------------------------------------------------------------------------------------------------------------------------------------------------------------------------------------------------------------------------------------------------------------------------------------------------------------------------------------------------------------------------------------------------------------------------------------------------------------------------------------------------------------------------------------------------------------------------------------------------------------------------------------------------------------------------------------------------------------------------------------------------------------------------------------------------------------------------------------------------------------------------------------------------------------------------------------------------------------------------------------------------------------------------------------------------------------------------------------------------------------------------------------------------------------------------------------------------------------------------------------------------------------------------------------------------------------------------------------------------------------------------------------------------------------------------------------------------------------------------------------------------------------------------------------------------------------------------------------------------------------------------------------------------------------------------------------------------------------------------------------------------------------------------------------------------------------------------------------------------------------------------------------------------------------------------------------------------------------------------------------|
| CRB HOTELS, LLC.<br>220 GOODMAN RD. EAST<br>SOUTHAVEN, MS 38671<br>CONTACT:<br>VIJAY VAGHELA<br>PH: 901-270-8544<br>EMAIL: vincevaghela@hotmail.com                    | JIJI CONSTRUCTION, LLC<br>208 POWER DRIVE<br>BATESVILLE, MS 38606<br>CONTACT:<br>JAY VAGHELA<br>PH: 901-830-4243<br>EMAIL: jaivirvaghela@hotmail.com                           | CONTRACTOR                                                                                                                                                                                                                                                                                                                                                                                                                                                                                                                                                                                                                                                                                                                                                                                                                                                                                                                                                                                                                                                                                                                                                                                                                                                                                                                                                                                                                                                                                                                                                                                                                                                                                                                                                                                                                                                                                                                                                                                                                                                                                                                |
| <section-header><text><text><text><text><text><text></text></text></text></text></text></text></section-header>                                                        | MWT ARCHITECTURE<br>5820 MAIN ST., SUITE 501<br>WILLIAMSVILLE, NY 14221<br>CONTACT:<br>PAUL HERENDEEN<br>PROJECT MANAGER<br>PH: 716-631-0600 EXT.121<br>EMAIL: paul@MWTUSA.COM | COVER     INTERIOR DESIGN DRAWINGS     ID100 SERVICE LEVEL FLOOR PLAN     ID100 SERVICE LEVEL FLOOR PLAN     ID101 151 FLOOR PLAN     ID101 151 FLOOR PLAN     ID102 2nd FLOOR PLAN     ID102 2nd FLOOR PLAN     ID103 TYPICAL GUEST ROOM FLOOR PLAN     ID104 SUITE LEVEL FLOOR PLAN     ID400 BASEMENT ENLARGED PLAN & ELEVATIONS     ID401 151 FLOOR ENLARGED PLAN & ELEVATIONS     ID401 151 FLOOR INTERIOR ELEVATIONS     ID401 21 51 FLOOR INTERIOR ELEVATIONS     ID401.2 151 FLOOR INTERIOR ELEVATIONS     ID401.3 151 FLOOR ENLARGED PLAN & ELEVATIONS     ID401.2 151 FLOOR INTERIOR ELEVATIONS     ID401.5 151 FLOOR ENLARGED PLAN & ELEVATIONS     ID401.5 151 FLOOR ENLARGED PLAN & ELEVATIONS     ID401.6 151 FLOOR ENLARGED PLAN & ELEVATIONS     ID401.6 151 FLOOR ENLARGED PLAN & ELEVATIONS     ID401.6 151 FLOOR ENLARGED PLAN & ELEVATIONS     ID401.8 151 FLOOR ENLARGED PLAN & ELEVATIONS     ID401.8 151 FLOOR ENLARGED PLAN & ELEVATIONS     ID401.8 151 FLOOR ENLARGED PLAN & ELEVATIONS     ID402.2 2nd FLOOR ENLARGED PLAN & ELEVATIONS     ID403.3 31 FLOOR ENLARGED PLAN & ELEVATIONS     ID403.3 151 FLOOR ENLARGED PLAN & ELEVATIONS     ID403.3 151 FLOOR ENLARGED PLAN & ELEVATIONS     ID403.1 2nd FLOOR ENLARGED PLAN & ELEVATIONS     ID403.3 151 FLOOR ENLARGED PLAN & ELEVATIONS     ID402.2 2nd FLOOR ENLARGED PLAN & ELEVATIONS     ID402.3 2nd FLOOR ENLARGED PLAN & ELEVATIONS     ID402.4 2nd FLOOR ENLARGED PLAN & ELEVATIONS     ID402.3 2nd FLOOR ENLARGED PLAN & ELEVATIONS     ID402.4 2nd FLOOR ENLARGED PLAN & ELEVATIONS     ID402.4 2nd FLOOR ENLARGED PLAN & ELEVATIONS     ID403 31 dFLOOR ENLARGED PLAN & ELEVATIONS     ID403 31 dFLOOR ENLARGED PLAN & ELEVATIONS     ID403 31 dFLOOR ENLARGED PLAN A ELEVATIONS     ID403 31 dFLOOR ENLARGED PLAN A ELEVATIONS     ID403 31 dFLOOR ENLARGED PLAN A ELEVATIONS     ID43 131 dh FLOOR ENLARGED PLAN A ELEVATIONS     ID43 131 dh FLOOR ENLARGED PLAN A T CORE     ID430 ROOM KEY PLAN     ID451 INTERIOR ELEVATIONS. ROOM #1     ID452 INTERIOR ELEVATIONS. ROOM #2     ID454 INTERIOR ELEVATIONS. ROOM #3     ID |
| PSE DESIGN<br>1000 HILLCREST RD. SUITE 110<br>MOBILE, AL 36695<br>contact:<br>WILLIAM SEALY<br>ENGINEER OF RECORD<br>PH: 251-219-6089<br>EMAIL: WTSEALY@PSEDESIGNS.COM | MEP GREEN DESIGN & BUILD, PLLC<br>17047 EL CAMINO REAL, SUITE 211<br>HOUSTON, TX 77058<br>CONTACT:<br>DUNG VU<br>PME ENGINEER<br>PH: 281-786-1195<br>EMAIL:<br>PME ENGINE      | ID438       INTERIOR ELEVATIONS - ROOM #8         ID459       INTERIOR ELEVATIONS - ROOM #10         ID460       INTERIOR ELEVATIONS - ROOM #10         ID461       INTERIOR ELEVATIONS - ROOM #11         ID462       INTERIOR ELEVATIONS - ROOM #11         ID463       INTERIOR ELEVATIONS - ROOM #11         ID464       INTERIOR ELEVATIONS - ROOM #13         ID466       INTERIOR ELEVATIONS - ROOM #15         ID466       INTERIOR ELEVATIONS - ROOM #16         ID467       INTERIOR ELEVATIONS - ROOM #16         ID468       INTERIOR ELEVATIONS - ROOM #16         ID469       INTERIOR ELEVATIONS - ROOM #16         ID470.1       ENLARGED PLANS - PENTHOUSE SUITE RM #1         ID470.2       INTERIOR ELEVATIONS - PENTHOUSE SUITE RM #1         ID470.3       INTERIOR ELEVATIONS - PENTHOUSE SUITE RM #2         ID470.4       INTERIOR ELEVATIONS - PENTHOUSE SUITE RM #2         ID470.5       INTERIOR ELEVATIONS - PENTHOUSE SUITE RM #2         ID470.6       INTERIOR ELEVATIONS - ADA QR ROOM #15 - GUEST BATHROOM         ID472       INTERIOR ELEVATIONS - ADA KING ROOM #10 - GUEST BATHROOMS         ID473       INTERIOR ELEVATIONS - KING ROOM #11 - GUEST BATHROOMS         ID474       INTERIOR ELEVATIONS - KING ROOM #10 - GUEST BATHROOMS         ID475       INTERIOR ELEVATIONS                                                                                                                                                                                                                                                                                                                                                                                                                                                                                                                                                                                                                                                                                                                                                                                                    |