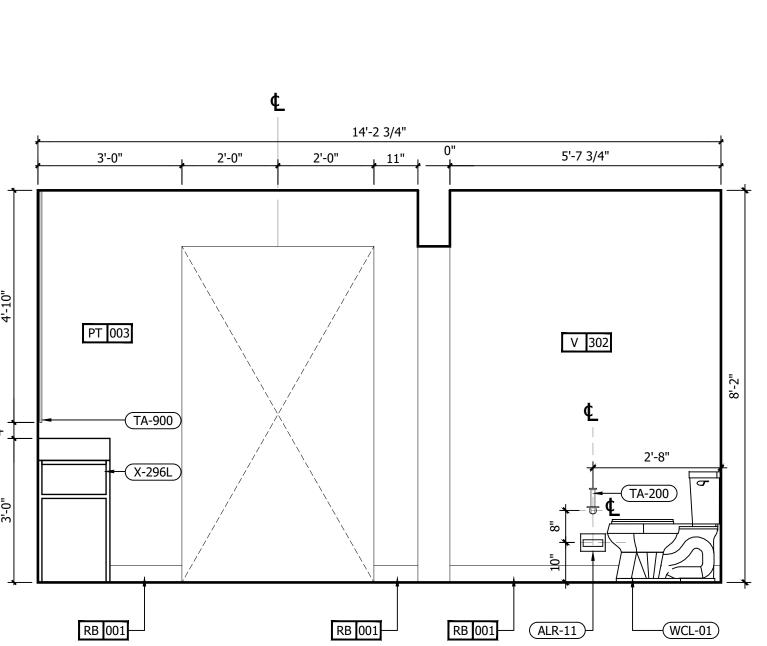

| INTERIOR DESIGN PACKAGE<br>ALOFT MEMPHIS D<br>161 JEFFERSON A<br>MEMPHIS, TENNE                                                                                        | VE.                                                                                                                                                                            | <image/> <image/>                                                                                                                                                                                                                                                                                                                                                                                                                                                                                                                                                                                                                                                                                                                                                                                                                                                                                                                                                                                                                                                                                                                                                                                                                                                                                                                                                                                                                                                                                                                                                                                                                                                                                                                                                                                                                                                                                                                                                                                                                                                                                                         |
|------------------------------------------------------------------------------------------------------------------------------------------------------------------------|--------------------------------------------------------------------------------------------------------------------------------------------------------------------------------|---------------------------------------------------------------------------------------------------------------------------------------------------------------------------------------------------------------------------------------------------------------------------------------------------------------------------------------------------------------------------------------------------------------------------------------------------------------------------------------------------------------------------------------------------------------------------------------------------------------------------------------------------------------------------------------------------------------------------------------------------------------------------------------------------------------------------------------------------------------------------------------------------------------------------------------------------------------------------------------------------------------------------------------------------------------------------------------------------------------------------------------------------------------------------------------------------------------------------------------------------------------------------------------------------------------------------------------------------------------------------------------------------------------------------------------------------------------------------------------------------------------------------------------------------------------------------------------------------------------------------------------------------------------------------------------------------------------------------------------------------------------------------------------------------------------------------------------------------------------------------------------------------------------------------------------------------------------------------------------------------------------------------------------------------------------------------------------------------------------------------|
| CRB HOTELS, LLC.<br>220 GOODMAN RD. EAST<br>SOUTHAVEN, MS 38671<br>CONTACT:<br>VIJAY VAGHELA<br>PH: 901-270-8544<br>EMAIL: vincevaghela@hotmail.com                    | JIJI CONSTRUCTION, LLC<br>208 POWER DRIVE<br>BATESVILLE, MS 38606<br>CONTACT:<br>JAY VAGHELA<br>PH: 901-830-4243<br>EMAIL: jaivirvaghela@hotmail.com                           | CONTRACTOR                                                                                                                                                                                                                                                                                                                                                                                                                                                                                                                                                                                                                                                                                                                                                                                                                                                                                                                                                                                                                                                                                                                                                                                                                                                                                                                                                                                                                                                                                                                                                                                                                                                                                                                                                                                                                                                                                                                                                                                                                                                                                                                |
| <section-header><text><text><text><text><text><text></text></text></text></text></text></text></section-header>                                                        | MWT ARCHITECTURE<br>5820 MAIN ST., SUITE 501<br>WILLIAMSVILLE, NY 14221<br>CONTACT:<br>PAUL HERENDEEN<br>PROJECT MANAGER<br>PH: 716-631-0600 EXT.121<br>EMAIL: paul@MWTUSA.COM | COVER     INTERIOR DESIGN DRAWINGS     ID100 SERVICE LEVEL FLOOR PLAN     ID100 SERVICE LEVEL FLOOR PLAN     ID101 151 FLOOR PLAN     ID101 151 FLOOR PLAN     ID102 2nd FLOOR PLAN     ID102 2nd FLOOR PLAN     ID103 TYPICAL GUEST ROOM FLOOR PLAN     ID104 SUITE LEVEL FLOOR PLAN     ID400 BASEMENT ENLARGED PLAN & ELEVATIONS     ID401 151 FLOOR ENLARGED PLAN & ELEVATIONS     ID401 151 FLOOR INTERIOR ELEVATIONS     ID401 21 51 FLOOR INTERIOR ELEVATIONS     ID401.2 151 FLOOR INTERIOR ELEVATIONS     ID401.3 151 FLOOR ENLARGED PLAN & ELEVATIONS     ID401.2 151 FLOOR INTERIOR ELEVATIONS     ID401.5 151 FLOOR ENLARGED PLAN & ELEVATIONS     ID401.5 151 FLOOR ENLARGED PLAN & ELEVATIONS     ID401.6 151 FLOOR ENLARGED PLAN & ELEVATIONS     ID401.6 151 FLOOR ENLARGED PLAN & ELEVATIONS     ID401.6 151 FLOOR ENLARGED PLAN & ELEVATIONS     ID401.8 151 FLOOR ENLARGED PLAN & ELEVATIONS     ID401.8 151 FLOOR ENLARGED PLAN & ELEVATIONS     ID401.8 151 FLOOR ENLARGED PLAN & ELEVATIONS     ID402.2 2nd FLOOR ENLARGED PLAN & ELEVATIONS     ID403.3 31 FLOOR ENLARGED PLAN & ELEVATIONS     ID403.3 151 FLOOR ENLARGED PLAN & ELEVATIONS     ID403.3 151 FLOOR ENLARGED PLAN & ELEVATIONS     ID403.1 2nd FLOOR ENLARGED PLAN & ELEVATIONS     ID403.3 151 FLOOR ENLARGED PLAN & ELEVATIONS     ID402.2 2nd FLOOR ENLARGED PLAN & ELEVATIONS     ID402.3 2nd FLOOR ENLARGED PLAN & ELEVATIONS     ID402.4 2nd FLOOR ENLARGED PLAN & ELEVATIONS     ID402.3 2nd FLOOR ENLARGED PLAN & ELEVATIONS     ID402.4 2nd FLOOR ENLARGED PLAN & ELEVATIONS     ID402.4 2nd FLOOR ENLARGED PLAN & ELEVATIONS     ID403 31 dFLOOR ENLARGED PLAN & ELEVATIONS     ID403 31 dFLOOR ENLARGED PLAN & ELEVATIONS     ID403 31 dFLOOR ENLARGED PLAN A ELEVATIONS     ID403 31 dFLOOR ENLARGED PLAN A ELEVATIONS     ID403 31 dFLOOR ENLARGED PLAN A ELEVATIONS     ID43 131 dh FLOOR ENLARGED PLAN A ELEVATIONS     ID43 131 dh FLOOR ENLARGED PLAN A T CORE     ID430 ROOM KEY PLAN     ID451 INTERIOR ELEVATIONS. ROOM #1     ID452 INTERIOR ELEVATIONS. ROOM #2     ID454 INTERIOR ELEVATIONS. ROOM #3     ID |
| PSE DESIGN<br>1000 HILLCREST RD. SUITE 110<br>MOBILE, AL 36695<br>contact:<br>WILLIAM SEALY<br>ENGINEER OF RECORD<br>PH: 251-219-6089<br>EMAIL: WTSEALY@PSEDESIGNS.COM | MEP GREEN DESIGN & BUILD, PLLC<br>17047 EL CAMINO REAL, SUITE 211<br>HOUSTON, TX 77058<br>CONTACT:<br>DUNG VU<br>PME ENGINEER<br>PH: 281-786-1195<br>EMAIL:<br>PME ENGINE      | ID438       INTERIOR ELEVATIONS - ROOM #8         ID459       INTERIOR ELEVATIONS - ROOM #10         ID460       INTERIOR ELEVATIONS - ROOM #10         ID461       INTERIOR ELEVATIONS - ROOM #11         ID462       INTERIOR ELEVATIONS - ROOM #11         ID463       INTERIOR ELEVATIONS - ROOM #11         ID464       INTERIOR ELEVATIONS - ROOM #13         ID466       INTERIOR ELEVATIONS - ROOM #15         ID466       INTERIOR ELEVATIONS - ROOM #16         ID467       INTERIOR ELEVATIONS - ROOM #16         ID468       INTERIOR ELEVATIONS - ROOM #16         ID469       INTERIOR ELEVATIONS - ROOM #16         ID470.1       ENLARGED PLANS - PENTHOUSE SUITE RM #1         ID470.2       INTERIOR ELEVATIONS - PENTHOUSE SUITE RM #1         ID470.3       INTERIOR ELEVATIONS - PENTHOUSE SUITE RM #2         ID470.4       INTERIOR ELEVATIONS - PENTHOUSE SUITE RM #2         ID470.5       INTERIOR ELEVATIONS - PENTHOUSE SUITE RM #2         ID470.6       INTERIOR ELEVATIONS - ADA QR ROOM #15 - GUEST BATHROOM         ID472       INTERIOR ELEVATIONS - ADA KING ROOM #10 - GUEST BATHROOMS         ID473       INTERIOR ELEVATIONS - KING ROOM #11 - GUEST BATHROOMS         ID474       INTERIOR ELEVATIONS - KING ROOM #10 - GUEST BATHROOMS         ID475       INTERIOR ELEVATIONS                                                                                                                                                                                                                                                                                                                                                                                                                                                                                                                                                                                                                                                                                                                                                                                                    |