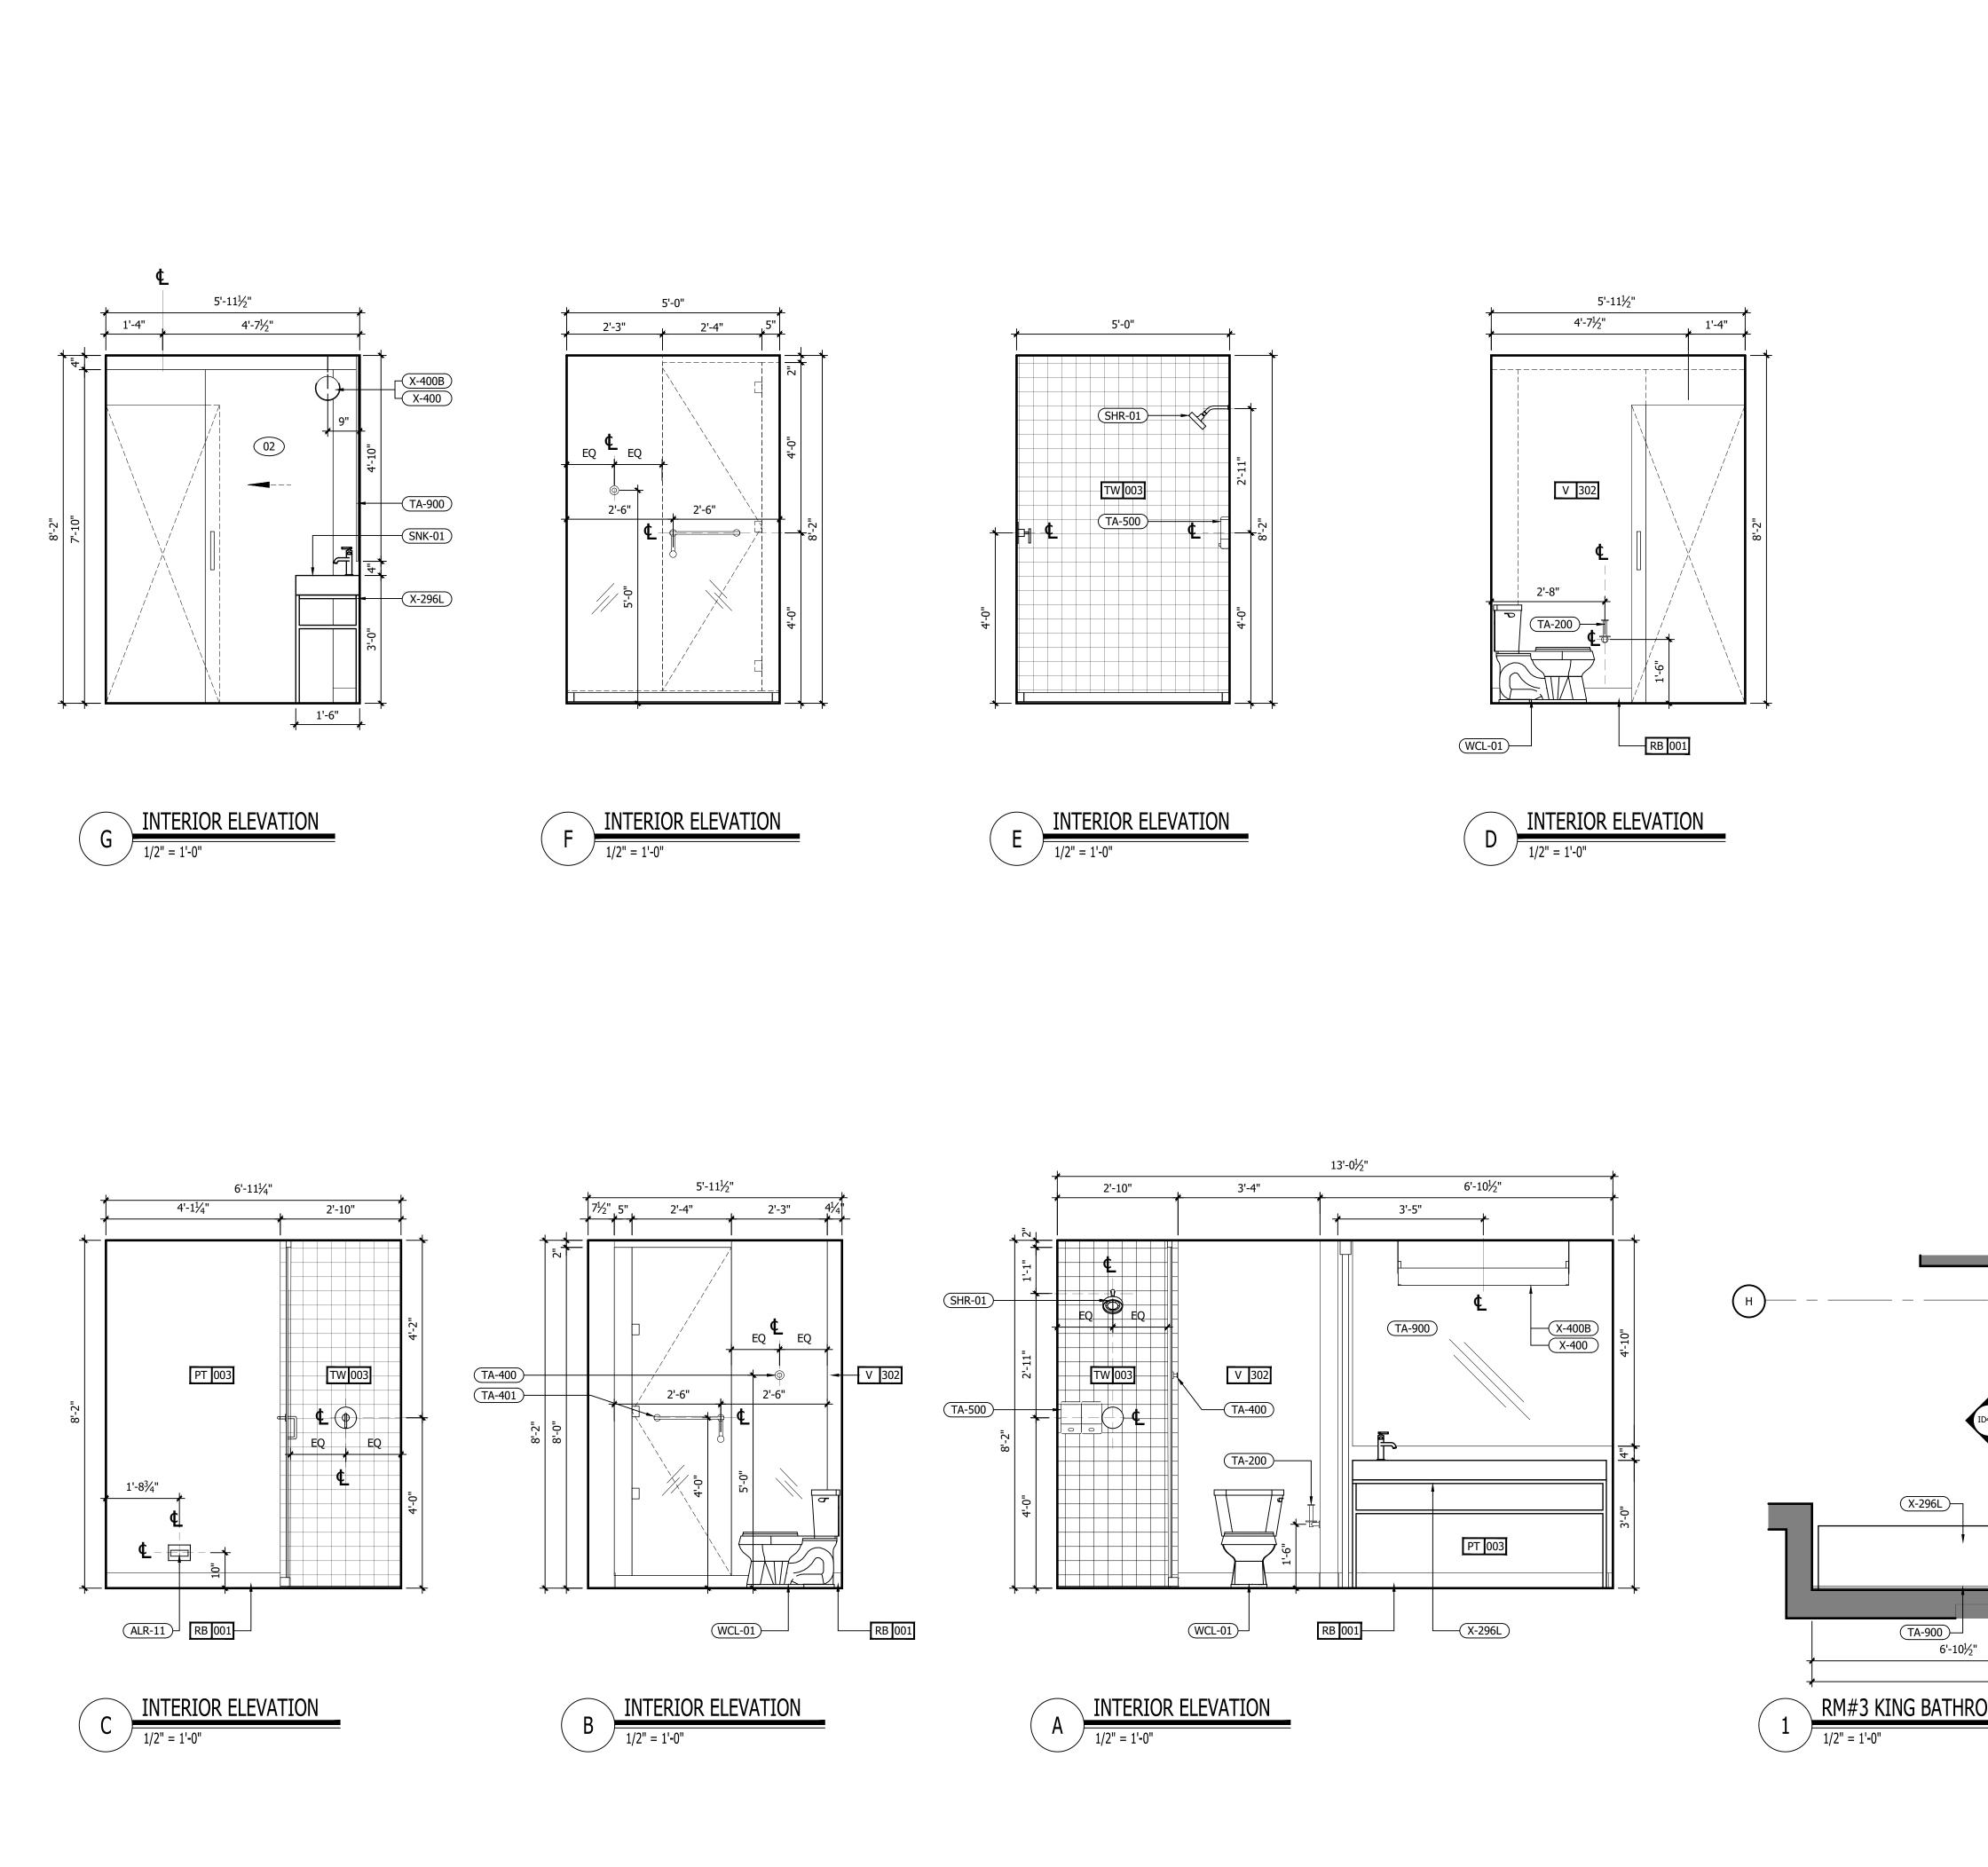

| INTERIOR DESIGN PACKAGE<br>ALOFT MEMPHIS D<br>161 JEFFERSON A<br>MEMPHIS, TENNE                                                                                        | VE.                                                                                                                                                                            | <image/> <image/>                                                                                                                                                                                                                                                                                                                                                                                                                                                                                                                                                                                                                                                                                                                                                                                                                                                                                                                                                                                                                                                                                                                                                                                                                                                                                                                                                                                                                                                                                                                                                                                                                                                                                                                                                                                                                                                                                                                                                                                                                                                                                                         |
|------------------------------------------------------------------------------------------------------------------------------------------------------------------------|--------------------------------------------------------------------------------------------------------------------------------------------------------------------------------|---------------------------------------------------------------------------------------------------------------------------------------------------------------------------------------------------------------------------------------------------------------------------------------------------------------------------------------------------------------------------------------------------------------------------------------------------------------------------------------------------------------------------------------------------------------------------------------------------------------------------------------------------------------------------------------------------------------------------------------------------------------------------------------------------------------------------------------------------------------------------------------------------------------------------------------------------------------------------------------------------------------------------------------------------------------------------------------------------------------------------------------------------------------------------------------------------------------------------------------------------------------------------------------------------------------------------------------------------------------------------------------------------------------------------------------------------------------------------------------------------------------------------------------------------------------------------------------------------------------------------------------------------------------------------------------------------------------------------------------------------------------------------------------------------------------------------------------------------------------------------------------------------------------------------------------------------------------------------------------------------------------------------------------------------------------------------------------------------------------------------|
| CRB HOTELS, LLC.<br>220 GOODMAN RD. EAST<br>SOUTHAVEN, MS 38671<br>CONTACT:<br>VIJAY VAGHELA<br>PH: 901-270-8544<br>EMAIL: vincevaghela@hotmail.com                    | JIJI CONSTRUCTION, LLC<br>208 POWER DRIVE<br>BATESVILLE, MS 38606<br>CONTACT:<br>JAY VAGHELA<br>PH: 901-830-4243<br>EMAIL: jaivirvaghela@hotmail.com                           | CONTRACTOR                                                                                                                                                                                                                                                                                                                                                                                                                                                                                                                                                                                                                                                                                                                                                                                                                                                                                                                                                                                                                                                                                                                                                                                                                                                                                                                                                                                                                                                                                                                                                                                                                                                                                                                                                                                                                                                                                                                                                                                                                                                                                                                |
| <section-header><text><text><text><text><text><text></text></text></text></text></text></text></section-header>                                                        | MWT ARCHITECTURE<br>5820 MAIN ST., SUITE 501<br>WILLIAMSVILLE, NY 14221<br>CONTACT:<br>PAUL HERENDEEN<br>PROJECT MANAGER<br>PH: 716-631-0600 EXT.121<br>EMAIL: paul@MWTUSA.COM | COVER     INTERIOR DESIGN DRAWINGS     ID100 SERVICE LEVEL FLOOR PLAN     ID100 SERVICE LEVEL FLOOR PLAN     ID101 151 FLOOR PLAN     ID101 151 FLOOR PLAN     ID102 2nd FLOOR PLAN     ID102 2nd FLOOR PLAN     ID103 TYPICAL GUEST ROOM FLOOR PLAN     ID104 SUITE LEVEL FLOOR PLAN     ID400 BASEMENT ENLARGED PLAN & ELEVATIONS     ID401 151 FLOOR ENLARGED PLAN & ELEVATIONS     ID401 151 FLOOR INTERIOR ELEVATIONS     ID401 21 51 FLOOR INTERIOR ELEVATIONS     ID401.2 151 FLOOR INTERIOR ELEVATIONS     ID401.3 151 FLOOR ENLARGED PLAN & ELEVATIONS     ID401.2 151 FLOOR INTERIOR ELEVATIONS     ID401.5 151 FLOOR ENLARGED PLAN & ELEVATIONS     ID401.5 151 FLOOR ENLARGED PLAN & ELEVATIONS     ID401.6 151 FLOOR ENLARGED PLAN & ELEVATIONS     ID401.6 151 FLOOR ENLARGED PLAN & ELEVATIONS     ID401.6 151 FLOOR ENLARGED PLAN & ELEVATIONS     ID401.8 151 FLOOR ENLARGED PLAN & ELEVATIONS     ID401.8 151 FLOOR ENLARGED PLAN & ELEVATIONS     ID401.8 151 FLOOR ENLARGED PLAN & ELEVATIONS     ID402.2 2nd FLOOR ENLARGED PLAN & ELEVATIONS     ID403.3 31 FLOOR ENLARGED PLAN & ELEVATIONS     ID403.3 151 FLOOR ENLARGED PLAN & ELEVATIONS     ID403.3 151 FLOOR ENLARGED PLAN & ELEVATIONS     ID403.1 2nd FLOOR ENLARGED PLAN & ELEVATIONS     ID403.3 151 FLOOR ENLARGED PLAN & ELEVATIONS     ID402.2 2nd FLOOR ENLARGED PLAN & ELEVATIONS     ID402.3 2nd FLOOR ENLARGED PLAN & ELEVATIONS     ID402.4 2nd FLOOR ENLARGED PLAN & ELEVATIONS     ID402.3 2nd FLOOR ENLARGED PLAN & ELEVATIONS     ID402.4 2nd FLOOR ENLARGED PLAN & ELEVATIONS     ID402.4 2nd FLOOR ENLARGED PLAN & ELEVATIONS     ID403 31 dFLOOR ENLARGED PLAN & ELEVATIONS     ID403 31 dFLOOR ENLARGED PLAN & ELEVATIONS     ID403 31 dFLOOR ENLARGED PLAN A ELEVATIONS     ID403 31 dFLOOR ENLARGED PLAN A ELEVATIONS     ID403 31 dFLOOR ENLARGED PLAN A ELEVATIONS     ID43 131 dh FLOOR ENLARGED PLAN A ELEVATIONS     ID43 131 dh FLOOR ENLARGED PLAN A T CORE     ID430 ROOM KEY PLAN     ID451 INTERIOR ELEVATIONS. ROOM #1     ID452 INTERIOR ELEVATIONS. ROOM #2     ID454 INTERIOR ELEVATIONS. ROOM #3     ID |
| PSE DESIGN<br>1000 HILLCREST RD. SUITE 110<br>MOBILE, AL 36695<br>contact:<br>WILLIAM SEALY<br>ENGINEER OF RECORD<br>PH: 251-219-6089<br>EMAIL: WTSEALY@PSEDESIGNS.COM | MEP GREEN DESIGN & BUILD, PLLC<br>17047 EL CAMINO REAL, SUITE 211<br>HOUSTON, TX 77058<br>CONTACT:<br>DUNG VU<br>PME ENGINEER<br>PH: 281-786-1195<br>EMAIL:<br>PME ENGINE      | ID438       INTERIOR ELEVATIONS - ROOM #8         ID459       INTERIOR ELEVATIONS - ROOM #10         ID460       INTERIOR ELEVATIONS - ROOM #10         ID461       INTERIOR ELEVATIONS - ROOM #11         ID462       INTERIOR ELEVATIONS - ROOM #11         ID463       INTERIOR ELEVATIONS - ROOM #11         ID464       INTERIOR ELEVATIONS - ROOM #13         ID466       INTERIOR ELEVATIONS - ROOM #15         ID466       INTERIOR ELEVATIONS - ROOM #16         ID467       INTERIOR ELEVATIONS - ROOM #16         ID468       INTERIOR ELEVATIONS - ROOM #16         ID469       INTERIOR ELEVATIONS - ROOM #16         ID470.1       ENLARGED PLANS - PENTHOUSE SUITE RM #1         ID470.2       INTERIOR ELEVATIONS - PENTHOUSE SUITE RM #1         ID470.3       INTERIOR ELEVATIONS - PENTHOUSE SUITE RM #2         ID470.4       INTERIOR ELEVATIONS - PENTHOUSE SUITE RM #2         ID470.5       INTERIOR ELEVATIONS - PENTHOUSE SUITE RM #2         ID470.6       INTERIOR ELEVATIONS - ADA QR ROOM #15 - GUEST BATHROOM         ID472       INTERIOR ELEVATIONS - ADA KING ROOM #10 - GUEST BATHROOMS         ID473       INTERIOR ELEVATIONS - KING ROOM #11 - GUEST BATHROOMS         ID474       INTERIOR ELEVATIONS - KING ROOM #10 - GUEST BATHROOMS         ID475       INTERIOR ELEVATIONS                                                                                                                                                                                                                                                                                                                                                                                                                                                                                                                                                                                                                                                                                                                                                                                                    |