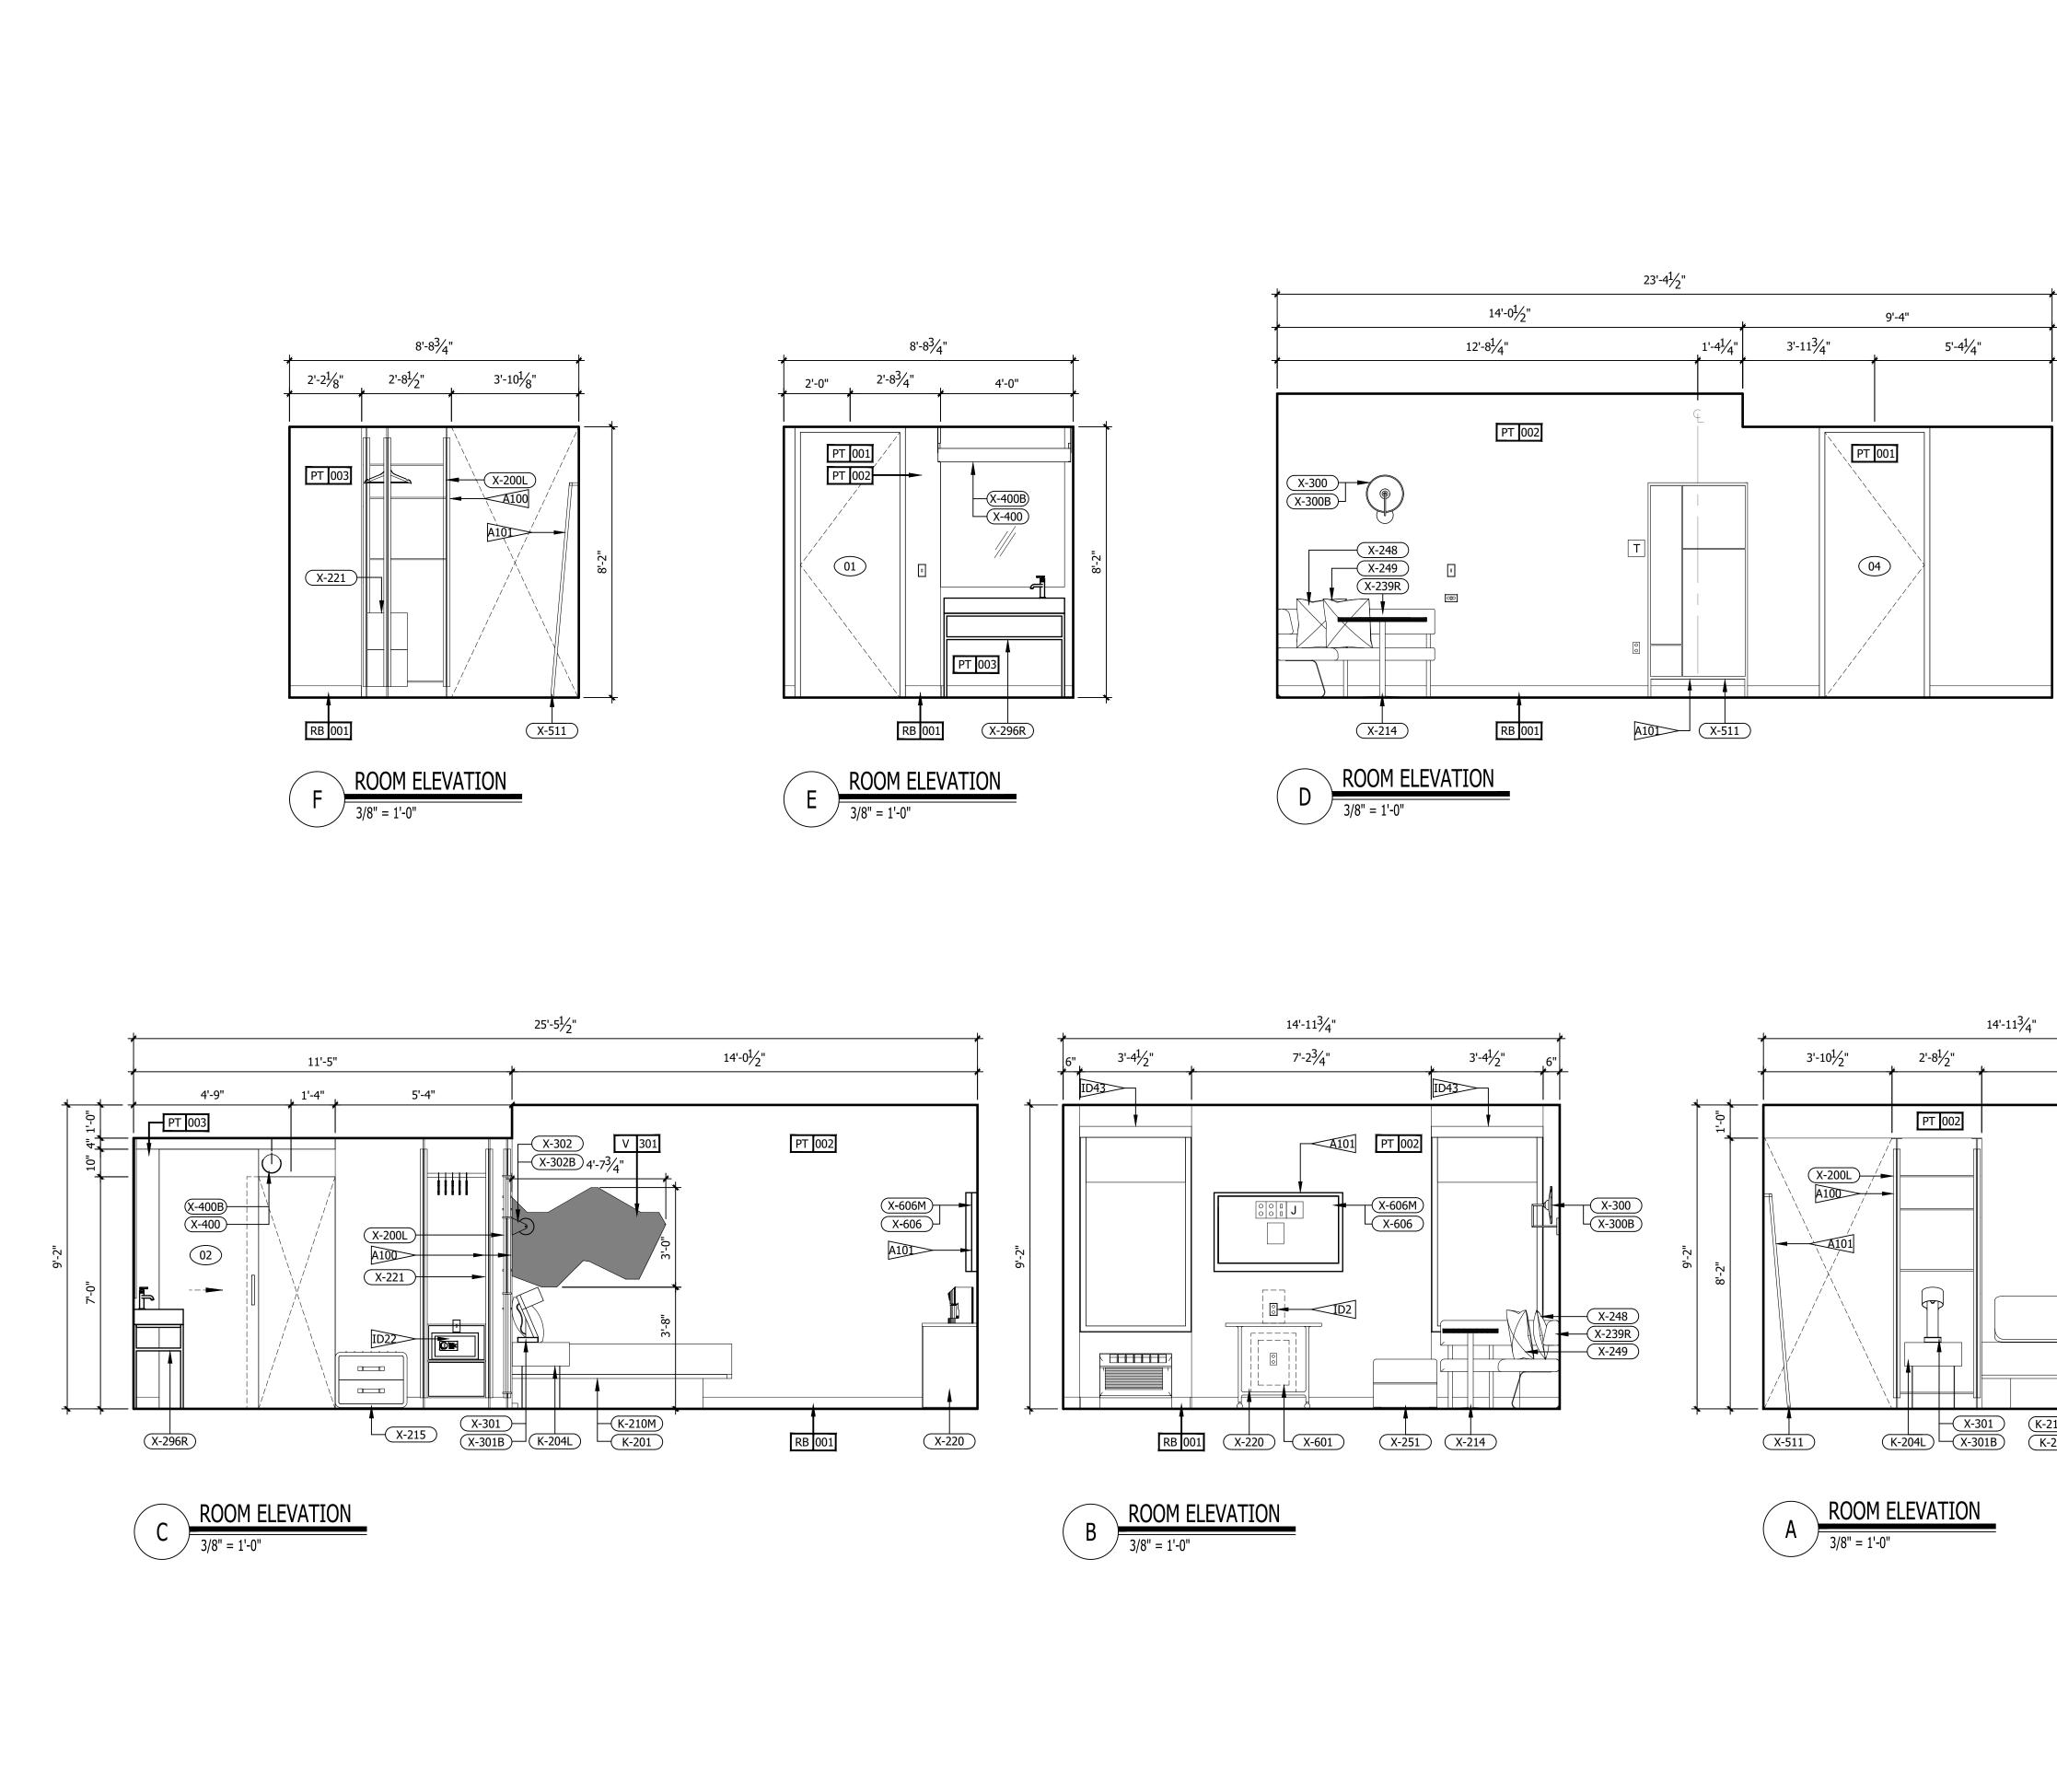

| INTERIOR DESIGN PACKAGE<br>ALOFT MEMPHIS D<br>161 JEFFERSON A<br>MEMPHIS, TENNE                                                                                        | VE.                                                                                                                                                                            | <image/> <image/>                                                                                                                                                                                                                                                                                                                                                                                                                                                                                                                                                                                                                                                                                                                                                                                                                                                                                                                                                                                                                                                                                                                                                                                                                                                                                                                                                                                                                                                                                                                                                                                                                                                                                                                                                                                                                                                                                                                                                                                                                                                                                                         |
|------------------------------------------------------------------------------------------------------------------------------------------------------------------------|--------------------------------------------------------------------------------------------------------------------------------------------------------------------------------|---------------------------------------------------------------------------------------------------------------------------------------------------------------------------------------------------------------------------------------------------------------------------------------------------------------------------------------------------------------------------------------------------------------------------------------------------------------------------------------------------------------------------------------------------------------------------------------------------------------------------------------------------------------------------------------------------------------------------------------------------------------------------------------------------------------------------------------------------------------------------------------------------------------------------------------------------------------------------------------------------------------------------------------------------------------------------------------------------------------------------------------------------------------------------------------------------------------------------------------------------------------------------------------------------------------------------------------------------------------------------------------------------------------------------------------------------------------------------------------------------------------------------------------------------------------------------------------------------------------------------------------------------------------------------------------------------------------------------------------------------------------------------------------------------------------------------------------------------------------------------------------------------------------------------------------------------------------------------------------------------------------------------------------------------------------------------------------------------------------------------|
| CRB HOTELS, LLC.<br>220 GOODMAN RD. EAST<br>SOUTHAVEN, MS 38671<br>CONTACT:<br>VIJAY VAGHELA<br>PH: 901-270-8544<br>EMAIL: vincevaghela@hotmail.com                    | JIJI CONSTRUCTION, LLC<br>208 POWER DRIVE<br>BATESVILLE, MS 38606<br>CONTACT:<br>JAY VAGHELA<br>PH: 901-830-4243<br>EMAIL: jaivirvaghela@hotmail.com                           | CONTRACTOR                                                                                                                                                                                                                                                                                                                                                                                                                                                                                                                                                                                                                                                                                                                                                                                                                                                                                                                                                                                                                                                                                                                                                                                                                                                                                                                                                                                                                                                                                                                                                                                                                                                                                                                                                                                                                                                                                                                                                                                                                                                                                                                |
| <section-header><text><text><text><text><text><text></text></text></text></text></text></text></section-header>                                                        | MWT ARCHITECTURE<br>5820 MAIN ST., SUITE 501<br>WILLIAMSVILLE, NY 14221<br>CONTACT:<br>PAUL HERENDEEN<br>PROJECT MANAGER<br>PH: 716-631-0600 EXT.121<br>EMAIL: paul@MWTUSA.COM | COVER     INTERIOR DESIGN DRAWINGS     ID100 SERVICE LEVEL FLOOR PLAN     ID100 SERVICE LEVEL FLOOR PLAN     ID101 151 FLOOR PLAN     ID101 151 FLOOR PLAN     ID102 2nd FLOOR PLAN     ID102 2nd FLOOR PLAN     ID103 TYPICAL GUEST ROOM FLOOR PLAN     ID104 SUITE LEVEL FLOOR PLAN     ID400 BASEMENT ENLARGED PLAN & ELEVATIONS     ID401 151 FLOOR ENLARGED PLAN & ELEVATIONS     ID401 151 FLOOR INTERIOR ELEVATIONS     ID401 21 51 FLOOR INTERIOR ELEVATIONS     ID401.2 151 FLOOR INTERIOR ELEVATIONS     ID401.3 151 FLOOR ENLARGED PLAN & ELEVATIONS     ID401.2 151 FLOOR INTERIOR ELEVATIONS     ID401.5 151 FLOOR ENLARGED PLAN & ELEVATIONS     ID401.5 151 FLOOR ENLARGED PLAN & ELEVATIONS     ID401.6 151 FLOOR ENLARGED PLAN & ELEVATIONS     ID401.6 151 FLOOR ENLARGED PLAN & ELEVATIONS     ID401.6 151 FLOOR ENLARGED PLAN & ELEVATIONS     ID401.8 151 FLOOR ENLARGED PLAN & ELEVATIONS     ID401.8 151 FLOOR ENLARGED PLAN & ELEVATIONS     ID401.8 151 FLOOR ENLARGED PLAN & ELEVATIONS     ID402.2 2nd FLOOR ENLARGED PLAN & ELEVATIONS     ID403.3 31 FLOOR ENLARGED PLAN & ELEVATIONS     ID403.3 151 FLOOR ENLARGED PLAN & ELEVATIONS     ID403.3 151 FLOOR ENLARGED PLAN & ELEVATIONS     ID403.1 2nd FLOOR ENLARGED PLAN & ELEVATIONS     ID403.3 151 FLOOR ENLARGED PLAN & ELEVATIONS     ID402.2 2nd FLOOR ENLARGED PLAN & ELEVATIONS     ID402.3 2nd FLOOR ENLARGED PLAN & ELEVATIONS     ID402.4 2nd FLOOR ENLARGED PLAN & ELEVATIONS     ID402.3 2nd FLOOR ENLARGED PLAN & ELEVATIONS     ID402.4 2nd FLOOR ENLARGED PLAN & ELEVATIONS     ID402.4 2nd FLOOR ENLARGED PLAN & ELEVATIONS     ID403 31 dFLOOR ENLARGED PLAN & ELEVATIONS     ID403 31 dFLOOR ENLARGED PLAN & ELEVATIONS     ID403 31 dFLOOR ENLARGED PLAN A ELEVATIONS     ID403 31 dFLOOR ENLARGED PLAN A ELEVATIONS     ID403 31 dFLOOR ENLARGED PLAN A ELEVATIONS     ID43 131 dh FLOOR ENLARGED PLAN A ELEVATIONS     ID43 131 dh FLOOR ENLARGED PLAN A T CORE     ID430 ROOM KEY PLAN     ID451 INTERIOR ELEVATIONS. ROOM #1     ID452 INTERIOR ELEVATIONS. ROOM #2     ID454 INTERIOR ELEVATIONS. ROOM #3     ID |
| PSE DESIGN<br>1000 HILLCREST RD. SUITE 110<br>MOBILE, AL 36695<br>contact:<br>WILLIAM SEALY<br>ENGINEER OF RECORD<br>PH: 251-219-6089<br>EMAIL: WTSEALY@PSEDESIGNS.COM | MEP GREEN DESIGN & BUILD, PLLC<br>17047 EL CAMINO REAL, SUITE 211<br>HOUSTON, TX 77058<br>CONTACT:<br>DUNG VU<br>PME ENGINEER<br>PH: 281-786-1195<br>EMAIL:<br>PME ENGINE      | ID438       INTERIOR ELEVATIONS - ROOM #8         ID459       INTERIOR ELEVATIONS - ROOM #10         ID460       INTERIOR ELEVATIONS - ROOM #10         ID461       INTERIOR ELEVATIONS - ROOM #11         ID462       INTERIOR ELEVATIONS - ROOM #11         ID463       INTERIOR ELEVATIONS - ROOM #11         ID464       INTERIOR ELEVATIONS - ROOM #13         ID466       INTERIOR ELEVATIONS - ROOM #15         ID466       INTERIOR ELEVATIONS - ROOM #16         ID467       INTERIOR ELEVATIONS - ROOM #16         ID468       INTERIOR ELEVATIONS - ROOM #16         ID469       INTERIOR ELEVATIONS - ROOM #16         ID470.1       ENLARGED PLANS - PENTHOUSE SUITE RM #1         ID470.2       INTERIOR ELEVATIONS - PENTHOUSE SUITE RM #1         ID470.3       INTERIOR ELEVATIONS - PENTHOUSE SUITE RM #2         ID470.4       INTERIOR ELEVATIONS - PENTHOUSE SUITE RM #2         ID470.5       INTERIOR ELEVATIONS - PENTHOUSE SUITE RM #2         ID470.6       INTERIOR ELEVATIONS - ADA QR ROOM #15 - GUEST BATHROOM         ID472       INTERIOR ELEVATIONS - ADA KING ROOM #10 - GUEST BATHROOMS         ID473       INTERIOR ELEVATIONS - KING ROOM #11 - GUEST BATHROOMS         ID474       INTERIOR ELEVATIONS - KING ROOM #10 - GUEST BATHROOMS         ID475       INTERIOR ELEVATIONS                                                                                                                                                                                                                                                                                                                                                                                                                                                                                                                                                                                                                                                                                                                                                                                                    |