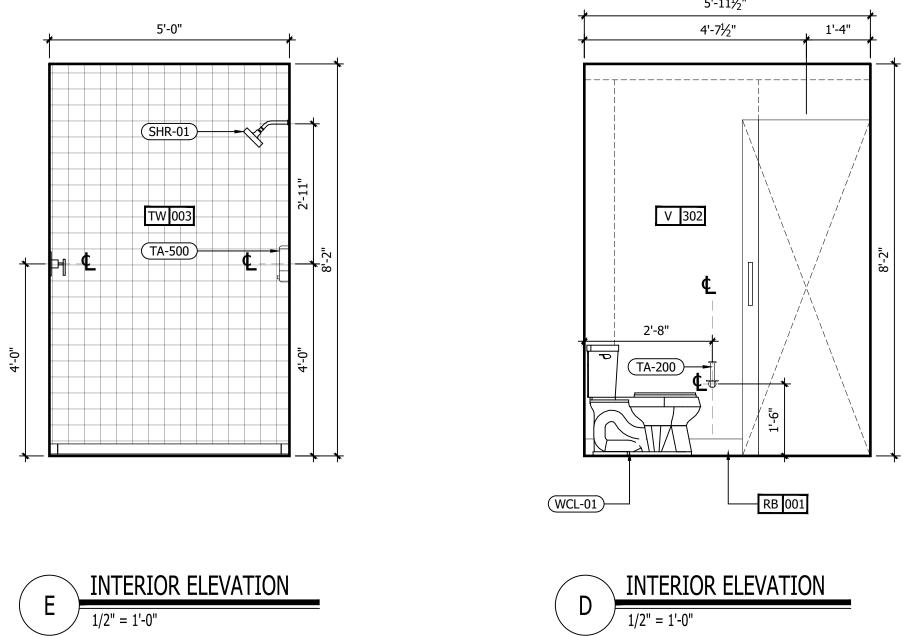

| INTERIOR DESIGN PACKAGE<br>ALOFT MEMPHIS D<br>161 JEFFERSON A<br>MEMPHIS, TENNE                                                                                        | VE.                                                                                                                                                                            | <image/> <image/>                                                                                                                                                                                                                                                                                                                                                                                                                                                                                                                                                                                                                                                                                                                                                                                                                                                                                                                                                                                                                                                                                                                                                                                                                                                                                                                                                                                                                                                                                                                                                                                                                                                                                                                                                                                                                                                                                                                                                                                                                                                                                                         |
|------------------------------------------------------------------------------------------------------------------------------------------------------------------------|--------------------------------------------------------------------------------------------------------------------------------------------------------------------------------|---------------------------------------------------------------------------------------------------------------------------------------------------------------------------------------------------------------------------------------------------------------------------------------------------------------------------------------------------------------------------------------------------------------------------------------------------------------------------------------------------------------------------------------------------------------------------------------------------------------------------------------------------------------------------------------------------------------------------------------------------------------------------------------------------------------------------------------------------------------------------------------------------------------------------------------------------------------------------------------------------------------------------------------------------------------------------------------------------------------------------------------------------------------------------------------------------------------------------------------------------------------------------------------------------------------------------------------------------------------------------------------------------------------------------------------------------------------------------------------------------------------------------------------------------------------------------------------------------------------------------------------------------------------------------------------------------------------------------------------------------------------------------------------------------------------------------------------------------------------------------------------------------------------------------------------------------------------------------------------------------------------------------------------------------------------------------------------------------------------------------|
| CRB HOTELS, LLC.<br>220 GOODMAN RD. EAST<br>SOUTHAVEN, MS 38671<br>CONTACT:<br>VIJAY VAGHELA<br>PH: 901-270-8544<br>EMAIL: vincevaghela@hotmail.com                    | JIJI CONSTRUCTION, LLC<br>208 POWER DRIVE<br>BATESVILLE, MS 38606<br>CONTACT:<br>JAY VAGHELA<br>PH: 901-830-4243<br>EMAIL: jaivirvaghela@hotmail.com                           | CONTRACTOR                                                                                                                                                                                                                                                                                                                                                                                                                                                                                                                                                                                                                                                                                                                                                                                                                                                                                                                                                                                                                                                                                                                                                                                                                                                                                                                                                                                                                                                                                                                                                                                                                                                                                                                                                                                                                                                                                                                                                                                                                                                                                                                |
| <section-header><text><text><text><text><text><text></text></text></text></text></text></text></section-header>                                                        | MWT ARCHITECTURE<br>5820 MAIN ST., SUITE 501<br>WILLIAMSVILLE, NY 14221<br>CONTACT:<br>PAUL HERENDEEN<br>PROJECT MANAGER<br>PH: 716-631-0600 EXT.121<br>EMAIL: paul@MWTUSA.COM | COVER     INTERIOR DESIGN DRAWINGS     ID100 SERVICE LEVEL FLOOR PLAN     ID100 SERVICE LEVEL FLOOR PLAN     ID101 151 FLOOR PLAN     ID101 151 FLOOR PLAN     ID102 2nd FLOOR PLAN     ID102 2nd FLOOR PLAN     ID103 TYPICAL GUEST ROOM FLOOR PLAN     ID104 SUITE LEVEL FLOOR PLAN     ID400 BASEMENT ENLARGED PLAN & ELEVATIONS     ID401 151 FLOOR ENLARGED PLAN & ELEVATIONS     ID401 151 FLOOR INTERIOR ELEVATIONS     ID401 21 51 FLOOR INTERIOR ELEVATIONS     ID401.2 151 FLOOR INTERIOR ELEVATIONS     ID401.3 151 FLOOR ENLARGED PLAN & ELEVATIONS     ID401.2 151 FLOOR INTERIOR ELEVATIONS     ID401.5 151 FLOOR ENLARGED PLAN & ELEVATIONS     ID401.5 151 FLOOR ENLARGED PLAN & ELEVATIONS     ID401.6 151 FLOOR ENLARGED PLAN & ELEVATIONS     ID401.6 151 FLOOR ENLARGED PLAN & ELEVATIONS     ID401.6 151 FLOOR ENLARGED PLAN & ELEVATIONS     ID401.8 151 FLOOR ENLARGED PLAN & ELEVATIONS     ID401.8 151 FLOOR ENLARGED PLAN & ELEVATIONS     ID401.8 151 FLOOR ENLARGED PLAN & ELEVATIONS     ID402.2 2nd FLOOR ENLARGED PLAN & ELEVATIONS     ID403.3 31 FLOOR ENLARGED PLAN & ELEVATIONS     ID403.3 151 FLOOR ENLARGED PLAN & ELEVATIONS     ID403.3 151 FLOOR ENLARGED PLAN & ELEVATIONS     ID403.1 2nd FLOOR ENLARGED PLAN & ELEVATIONS     ID403.3 151 FLOOR ENLARGED PLAN & ELEVATIONS     ID402.2 2nd FLOOR ENLARGED PLAN & ELEVATIONS     ID402.3 2nd FLOOR ENLARGED PLAN & ELEVATIONS     ID402.4 2nd FLOOR ENLARGED PLAN & ELEVATIONS     ID402.3 2nd FLOOR ENLARGED PLAN & ELEVATIONS     ID402.4 2nd FLOOR ENLARGED PLAN & ELEVATIONS     ID402.4 2nd FLOOR ENLARGED PLAN & ELEVATIONS     ID403 31 dFLOOR ENLARGED PLAN & ELEVATIONS     ID403 31 dFLOOR ENLARGED PLAN & ELEVATIONS     ID403 31 dFLOOR ENLARGED PLAN A ELEVATIONS     ID403 31 dFLOOR ENLARGED PLAN A ELEVATIONS     ID403 31 dFLOOR ENLARGED PLAN A ELEVATIONS     ID43 131 dh FLOOR ENLARGED PLAN A ELEVATIONS     ID43 131 dh FLOOR ENLARGED PLAN A T CORE     ID430 ROOM KEY PLAN     ID451 INTERIOR ELEVATIONS. ROOM #1     ID452 INTERIOR ELEVATIONS. ROOM #2     ID454 INTERIOR ELEVATIONS. ROOM #3     ID |
| PSE DESIGN<br>1000 HILLCREST RD. SUITE 110<br>MOBILE, AL 36695<br>contact:<br>WILLIAM SEALY<br>ENGINEER OF RECORD<br>PH: 251-219-6089<br>EMAIL: WTSEALY@PSEDESIGNS.COM | MEP GREEN DESIGN & BUILD, PLLC<br>17047 EL CAMINO REAL, SUITE 211<br>HOUSTON, TX 77058<br>CONTACT:<br>DUNG VU<br>PME ENGINEER<br>PH: 281-786-1195<br>EMAIL:<br>PME ENGINE      | ID438       INTERIOR ELEVATIONS - ROOM #8         ID459       INTERIOR ELEVATIONS - ROOM #10         ID460       INTERIOR ELEVATIONS - ROOM #10         ID461       INTERIOR ELEVATIONS - ROOM #11         ID462       INTERIOR ELEVATIONS - ROOM #11         ID463       INTERIOR ELEVATIONS - ROOM #11         ID464       INTERIOR ELEVATIONS - ROOM #13         ID466       INTERIOR ELEVATIONS - ROOM #15         ID466       INTERIOR ELEVATIONS - ROOM #16         ID467       INTERIOR ELEVATIONS - ROOM #16         ID468       INTERIOR ELEVATIONS - ROOM #16         ID469       INTERIOR ELEVATIONS - ROOM #16         ID470.1       ENLARGED PLANS - PENTHOUSE SUITE RM #1         ID470.2       INTERIOR ELEVATIONS - PENTHOUSE SUITE RM #1         ID470.3       INTERIOR ELEVATIONS - PENTHOUSE SUITE RM #2         ID470.4       INTERIOR ELEVATIONS - PENTHOUSE SUITE RM #2         ID470.5       INTERIOR ELEVATIONS - PENTHOUSE SUITE RM #2         ID470.6       INTERIOR ELEVATIONS - ADA QR ROOM #15 - GUEST BATHROOM         ID472       INTERIOR ELEVATIONS - ADA KING ROOM #10 - GUEST BATHROOMS         ID473       INTERIOR ELEVATIONS - KING ROOM #11 - GUEST BATHROOMS         ID474       INTERIOR ELEVATIONS - KING ROOM #10 - GUEST BATHROOMS         ID475       INTERIOR ELEVATIONS                                                                                                                                                                                                                                                                                                                                                                                                                                                                                                                                                                                                                                                                                                                                                                                                    |