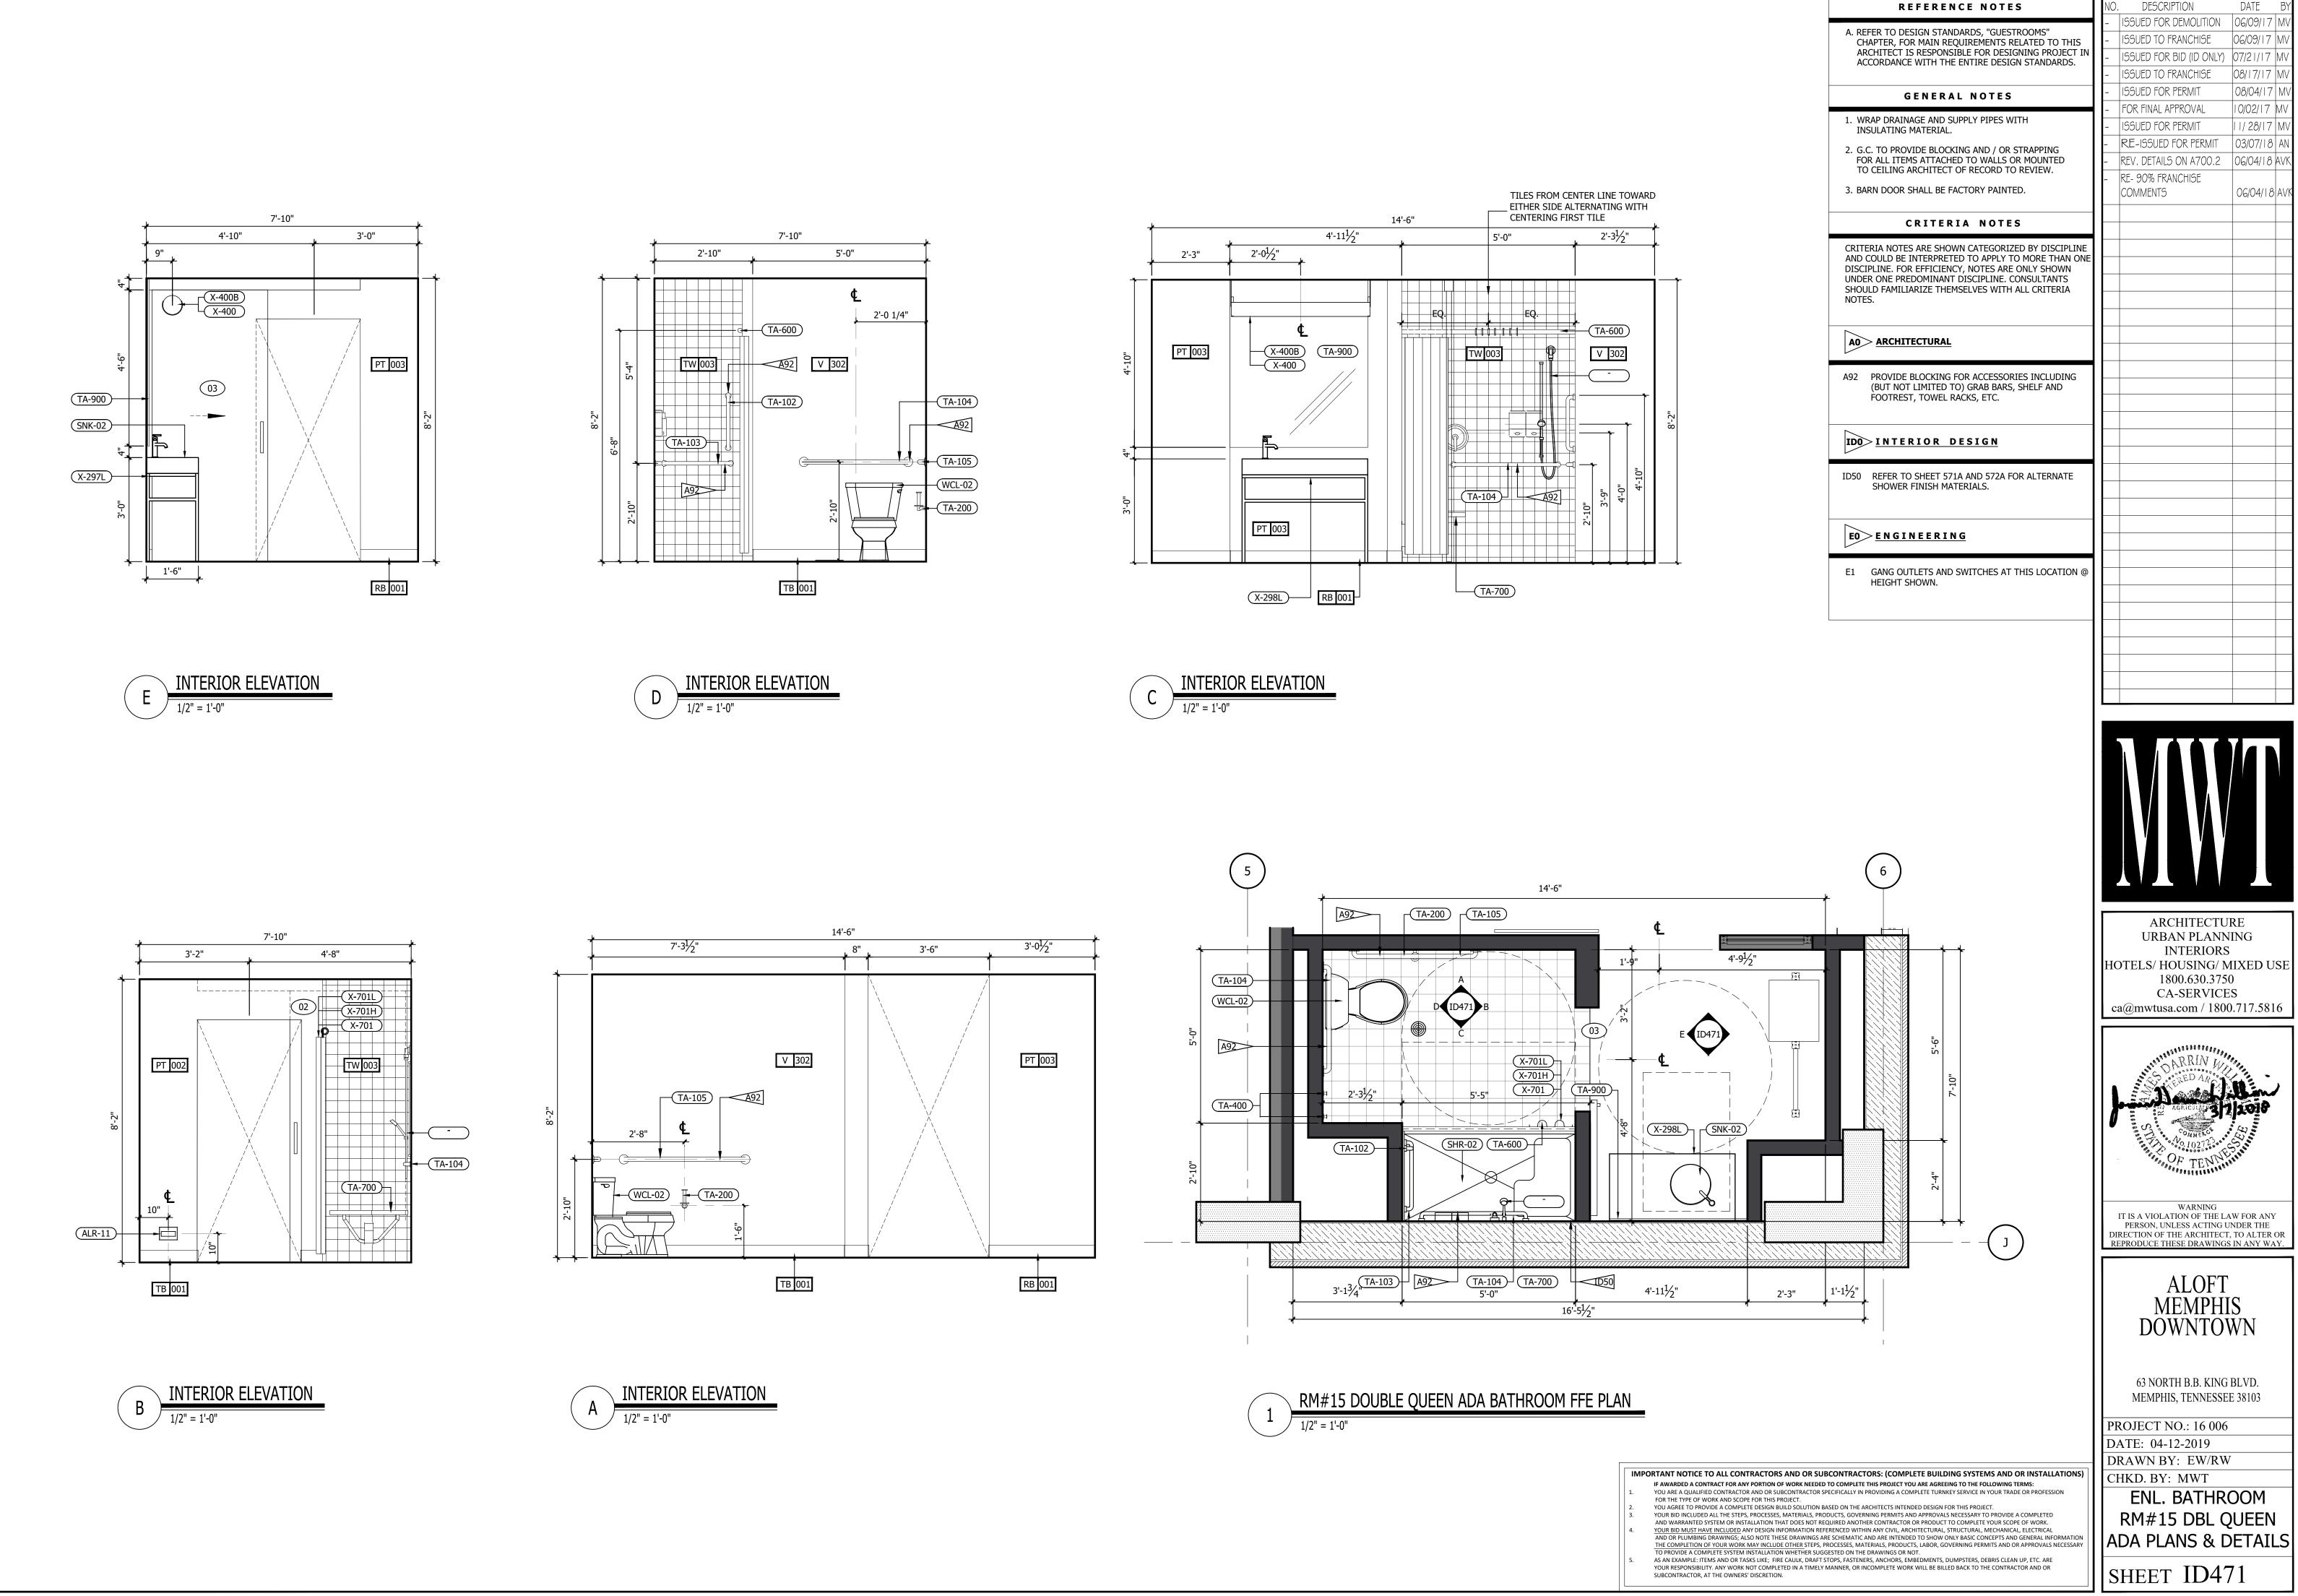

| INTERIOR DESIGN PACKAGE<br>ALOFT MEMPHIS D<br>161 JEFFERSON A<br>MEMPHIS, TENNE                                                                                        | VE.                                                                                                                                                                            | <image/> <image/>                                                                                                                                                                                                                                                                                                                                                                                                                                                                                                                                                                                                                                                                                                                                                                                                                                                                                                                                                                                                                                                                                                                                                                                                                                                                                                                                                                                                                                                                                                                                                                                                                                                                                                                                                                                                                                                                                                                                                                                                                                                                                                         |
|------------------------------------------------------------------------------------------------------------------------------------------------------------------------|--------------------------------------------------------------------------------------------------------------------------------------------------------------------------------|---------------------------------------------------------------------------------------------------------------------------------------------------------------------------------------------------------------------------------------------------------------------------------------------------------------------------------------------------------------------------------------------------------------------------------------------------------------------------------------------------------------------------------------------------------------------------------------------------------------------------------------------------------------------------------------------------------------------------------------------------------------------------------------------------------------------------------------------------------------------------------------------------------------------------------------------------------------------------------------------------------------------------------------------------------------------------------------------------------------------------------------------------------------------------------------------------------------------------------------------------------------------------------------------------------------------------------------------------------------------------------------------------------------------------------------------------------------------------------------------------------------------------------------------------------------------------------------------------------------------------------------------------------------------------------------------------------------------------------------------------------------------------------------------------------------------------------------------------------------------------------------------------------------------------------------------------------------------------------------------------------------------------------------------------------------------------------------------------------------------------|
| CRB HOTELS, LLC.<br>220 GOODMAN RD. EAST<br>SOUTHAVEN, MS 38671<br>CONTACT:<br>VIJAY VAGHELA<br>PH: 901-270-8544<br>EMAIL: vincevaghela@hotmail.com                    | JIJI CONSTRUCTION, LLC<br>208 POWER DRIVE<br>BATESVILLE, MS 38606<br>CONTACT:<br>JAY VAGHELA<br>PH: 901-830-4243<br>EMAIL: jaivirvaghela@hotmail.com                           | CONTRACTOR                                                                                                                                                                                                                                                                                                                                                                                                                                                                                                                                                                                                                                                                                                                                                                                                                                                                                                                                                                                                                                                                                                                                                                                                                                                                                                                                                                                                                                                                                                                                                                                                                                                                                                                                                                                                                                                                                                                                                                                                                                                                                                                |
| <section-header><text><text><text><text><text><text></text></text></text></text></text></text></section-header>                                                        | MWT ARCHITECTURE<br>5820 MAIN ST., SUITE 501<br>WILLIAMSVILLE, NY 14221<br>CONTACT:<br>PAUL HERENDEEN<br>PROJECT MANAGER<br>PH: 716-631-0600 EXT.121<br>EMAIL: paul@MWTUSA.COM | COVER     INTERIOR DESIGN DRAWINGS     ID100 SERVICE LEVEL FLOOR PLAN     ID100 SERVICE LEVEL FLOOR PLAN     ID101 151 FLOOR PLAN     ID101 151 FLOOR PLAN     ID102 2nd FLOOR PLAN     ID102 2nd FLOOR PLAN     ID103 TYPICAL GUEST ROOM FLOOR PLAN     ID104 SUITE LEVEL FLOOR PLAN     ID400 BASEMENT ENLARGED PLAN & ELEVATIONS     ID401 151 FLOOR ENLARGED PLAN & ELEVATIONS     ID401 151 FLOOR INTERIOR ELEVATIONS     ID401 21 51 FLOOR INTERIOR ELEVATIONS     ID401.2 151 FLOOR INTERIOR ELEVATIONS     ID401.3 151 FLOOR ENLARGED PLAN & ELEVATIONS     ID401.2 151 FLOOR INTERIOR ELEVATIONS     ID401.5 151 FLOOR ENLARGED PLAN & ELEVATIONS     ID401.5 151 FLOOR ENLARGED PLAN & ELEVATIONS     ID401.6 151 FLOOR ENLARGED PLAN & ELEVATIONS     ID401.6 151 FLOOR ENLARGED PLAN & ELEVATIONS     ID401.6 151 FLOOR ENLARGED PLAN & ELEVATIONS     ID401.8 151 FLOOR ENLARGED PLAN & ELEVATIONS     ID401.8 151 FLOOR ENLARGED PLAN & ELEVATIONS     ID401.8 151 FLOOR ENLARGED PLAN & ELEVATIONS     ID402.2 2nd FLOOR ENLARGED PLAN & ELEVATIONS     ID403.3 31 FLOOR ENLARGED PLAN & ELEVATIONS     ID403.3 151 FLOOR ENLARGED PLAN & ELEVATIONS     ID403.3 151 FLOOR ENLARGED PLAN & ELEVATIONS     ID403.1 2nd FLOOR ENLARGED PLAN & ELEVATIONS     ID403.3 151 FLOOR ENLARGED PLAN & ELEVATIONS     ID402.2 2nd FLOOR ENLARGED PLAN & ELEVATIONS     ID402.3 2nd FLOOR ENLARGED PLAN & ELEVATIONS     ID402.4 2nd FLOOR ENLARGED PLAN & ELEVATIONS     ID402.3 2nd FLOOR ENLARGED PLAN & ELEVATIONS     ID402.4 2nd FLOOR ENLARGED PLAN & ELEVATIONS     ID402.4 2nd FLOOR ENLARGED PLAN & ELEVATIONS     ID403 31 dFLOOR ENLARGED PLAN & ELEVATIONS     ID403 31 dFLOOR ENLARGED PLAN & ELEVATIONS     ID403 31 dFLOOR ENLARGED PLAN A ELEVATIONS     ID403 31 dFLOOR ENLARGED PLAN A ELEVATIONS     ID403 31 dFLOOR ENLARGED PLAN A ELEVATIONS     ID43 131 dh FLOOR ENLARGED PLAN A ELEVATIONS     ID43 131 dh FLOOR ENLARGED PLAN A T CORE     ID430 ROOM KEY PLAN     ID451 INTERIOR ELEVATIONS. ROOM #1     ID452 INTERIOR ELEVATIONS. ROOM #2     ID454 INTERIOR ELEVATIONS. ROOM #3     ID |
| PSE DESIGN<br>1000 HILLCREST RD. SUITE 110<br>MOBILE, AL 36695<br>contact:<br>WILLIAM SEALY<br>ENGINEER OF RECORD<br>PH: 251-219-6089<br>EMAIL: WTSEALY@PSEDESIGNS.COM | MEP GREEN DESIGN & BUILD, PLLC<br>17047 EL CAMINO REAL, SUITE 211<br>HOUSTON, TX 77058<br>CONTACT:<br>DUNG VU<br>PME ENGINEER<br>PH: 281-786-1195<br>EMAIL:<br>PME ENGINE      | ID438       INTERIOR ELEVATIONS - ROOM #8         ID459       INTERIOR ELEVATIONS - ROOM #10         ID460       INTERIOR ELEVATIONS - ROOM #10         ID461       INTERIOR ELEVATIONS - ROOM #11         ID462       INTERIOR ELEVATIONS - ROOM #11         ID463       INTERIOR ELEVATIONS - ROOM #11         ID464       INTERIOR ELEVATIONS - ROOM #13         ID466       INTERIOR ELEVATIONS - ROOM #15         ID466       INTERIOR ELEVATIONS - ROOM #16         ID467       INTERIOR ELEVATIONS - ROOM #16         ID468       INTERIOR ELEVATIONS - ROOM #16         ID469       INTERIOR ELEVATIONS - ROOM #16         ID470.1       ENLARGED PLANS - PENTHOUSE SUITE RM #1         ID470.2       INTERIOR ELEVATIONS - PENTHOUSE SUITE RM #1         ID470.3       INTERIOR ELEVATIONS - PENTHOUSE SUITE RM #2         ID470.4       INTERIOR ELEVATIONS - PENTHOUSE SUITE RM #2         ID470.5       INTERIOR ELEVATIONS - PENTHOUSE SUITE RM #2         ID470.6       INTERIOR ELEVATIONS - ADA QR ROOM #15 - GUEST BATHROOM         ID472       INTERIOR ELEVATIONS - ADA KING ROOM #10 - GUEST BATHROOMS         ID473       INTERIOR ELEVATIONS - KING ROOM #11 - GUEST BATHROOMS         ID474       INTERIOR ELEVATIONS - KING ROOM #10 - GUEST BATHROOMS         ID475       INTERIOR ELEVATIONS                                                                                                                                                                                                                                                                                                                                                                                                                                                                                                                                                                                                                                                                                                                                                                                                    |