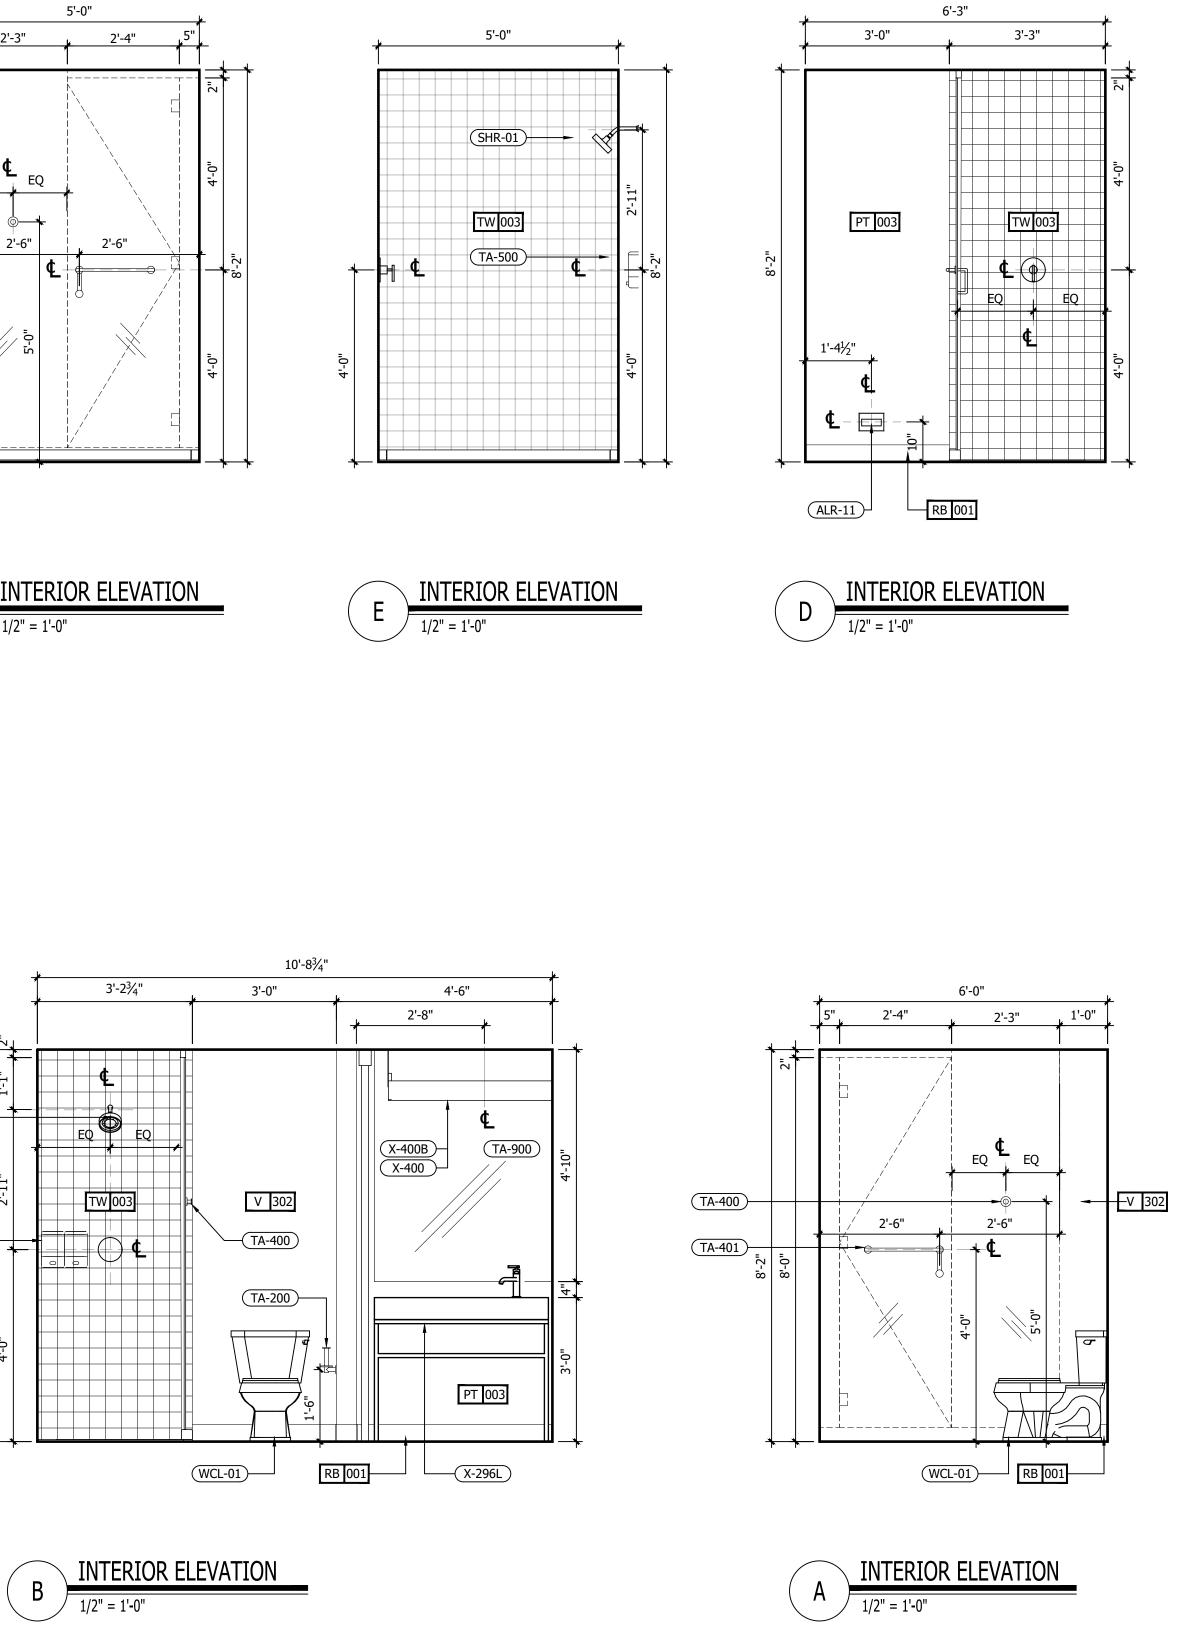

| INTERIOR DESIGN PACKAGE<br>ALOFT MEMPHIS D<br>161 JEFFERSON A<br>MEMPHIS, TENNE                                                                                        | VE.                                                                                                                                                                            | <image/> <image/>                                                                                                                                                                                                                                                                                                                                                                                                                                                                                                                                                                                                                                                                                                                                                                                                                                                                                                                                                                                                                                                                                                                                                                                                                                                                                                                                                                                                                                                                                                                                                                                                                                                                                                                                                                                                                                                                                                                                                                                                                                                                                                         |
|------------------------------------------------------------------------------------------------------------------------------------------------------------------------|--------------------------------------------------------------------------------------------------------------------------------------------------------------------------------|---------------------------------------------------------------------------------------------------------------------------------------------------------------------------------------------------------------------------------------------------------------------------------------------------------------------------------------------------------------------------------------------------------------------------------------------------------------------------------------------------------------------------------------------------------------------------------------------------------------------------------------------------------------------------------------------------------------------------------------------------------------------------------------------------------------------------------------------------------------------------------------------------------------------------------------------------------------------------------------------------------------------------------------------------------------------------------------------------------------------------------------------------------------------------------------------------------------------------------------------------------------------------------------------------------------------------------------------------------------------------------------------------------------------------------------------------------------------------------------------------------------------------------------------------------------------------------------------------------------------------------------------------------------------------------------------------------------------------------------------------------------------------------------------------------------------------------------------------------------------------------------------------------------------------------------------------------------------------------------------------------------------------------------------------------------------------------------------------------------------------|
| CRB HOTELS, LLC.<br>220 GOODMAN RD. EAST<br>SOUTHAVEN, MS 38671<br>CONTACT:<br>VIJAY VAGHELA<br>PH: 901-270-8544<br>EMAIL: vincevaghela@hotmail.com                    | JIJI CONSTRUCTION, LLC<br>208 POWER DRIVE<br>BATESVILLE, MS 38606<br>CONTACT:<br>JAY VAGHELA<br>PH: 901-830-4243<br>EMAIL: jaivirvaghela@hotmail.com                           | CONTRACTOR                                                                                                                                                                                                                                                                                                                                                                                                                                                                                                                                                                                                                                                                                                                                                                                                                                                                                                                                                                                                                                                                                                                                                                                                                                                                                                                                                                                                                                                                                                                                                                                                                                                                                                                                                                                                                                                                                                                                                                                                                                                                                                                |
| <section-header><text><text><text><text><text><text></text></text></text></text></text></text></section-header>                                                        | MWT ARCHITECTURE<br>5820 MAIN ST., SUITE 501<br>WILLIAMSVILLE, NY 14221<br>CONTACT:<br>PAUL HERENDEEN<br>PROJECT MANAGER<br>PH: 716-631-0600 EXT.121<br>EMAIL: paul@MWTUSA.COM | COVER     INTERIOR DESIGN DRAWINGS     ID100 SERVICE LEVEL FLOOR PLAN     ID100 SERVICE LEVEL FLOOR PLAN     ID101 151 FLOOR PLAN     ID101 151 FLOOR PLAN     ID102 2nd FLOOR PLAN     ID102 2nd FLOOR PLAN     ID103 TYPICAL GUEST ROOM FLOOR PLAN     ID104 SUITE LEVEL FLOOR PLAN     ID400 BASEMENT ENLARGED PLAN & ELEVATIONS     ID401 151 FLOOR ENLARGED PLAN & ELEVATIONS     ID401 151 FLOOR INTERIOR ELEVATIONS     ID401 21 51 FLOOR INTERIOR ELEVATIONS     ID401.2 151 FLOOR INTERIOR ELEVATIONS     ID401.3 151 FLOOR ENLARGED PLAN & ELEVATIONS     ID401.2 151 FLOOR INTERIOR ELEVATIONS     ID401.5 151 FLOOR ENLARGED PLAN & ELEVATIONS     ID401.5 151 FLOOR ENLARGED PLAN & ELEVATIONS     ID401.6 151 FLOOR ENLARGED PLAN & ELEVATIONS     ID401.6 151 FLOOR ENLARGED PLAN & ELEVATIONS     ID401.6 151 FLOOR ENLARGED PLAN & ELEVATIONS     ID401.8 151 FLOOR ENLARGED PLAN & ELEVATIONS     ID401.8 151 FLOOR ENLARGED PLAN & ELEVATIONS     ID401.8 151 FLOOR ENLARGED PLAN & ELEVATIONS     ID402.2 2nd FLOOR ENLARGED PLAN & ELEVATIONS     ID403.3 31 FLOOR ENLARGED PLAN & ELEVATIONS     ID403.3 151 FLOOR ENLARGED PLAN & ELEVATIONS     ID403.3 151 FLOOR ENLARGED PLAN & ELEVATIONS     ID403.1 2nd FLOOR ENLARGED PLAN & ELEVATIONS     ID403.3 151 FLOOR ENLARGED PLAN & ELEVATIONS     ID402.2 2nd FLOOR ENLARGED PLAN & ELEVATIONS     ID402.3 2nd FLOOR ENLARGED PLAN & ELEVATIONS     ID402.4 2nd FLOOR ENLARGED PLAN & ELEVATIONS     ID402.3 2nd FLOOR ENLARGED PLAN & ELEVATIONS     ID402.4 2nd FLOOR ENLARGED PLAN & ELEVATIONS     ID402.4 2nd FLOOR ENLARGED PLAN & ELEVATIONS     ID403 31 dFLOOR ENLARGED PLAN & ELEVATIONS     ID403 31 dFLOOR ENLARGED PLAN & ELEVATIONS     ID403 31 dFLOOR ENLARGED PLAN A ELEVATIONS     ID403 31 dFLOOR ENLARGED PLAN A ELEVATIONS     ID403 31 dFLOOR ENLARGED PLAN A ELEVATIONS     ID43 131 dh FLOOR ENLARGED PLAN A ELEVATIONS     ID43 131 dh FLOOR ENLARGED PLAN A T CORE     ID430 ROOM KEY PLAN     ID451 INTERIOR ELEVATIONS. ROOM #1     ID452 INTERIOR ELEVATIONS. ROOM #2     ID454 INTERIOR ELEVATIONS. ROOM #3     ID |
| PSE DESIGN<br>1000 HILLCREST RD. SUITE 110<br>MOBILE, AL 36695<br>contact:<br>WILLIAM SEALY<br>ENGINEER OF RECORD<br>PH: 251-219-6089<br>EMAIL: WTSEALY@PSEDESIGNS.COM | MEP GREEN DESIGN & BUILD, PLLC<br>17047 EL CAMINO REAL, SUITE 211<br>HOUSTON, TX 77058<br>CONTACT:<br>DUNG VU<br>PME ENGINEER<br>PH: 281-786-1195<br>EMAIL:<br>PME ENGINE      | ID438       INTERIOR ELEVATIONS - ROOM #8         ID459       INTERIOR ELEVATIONS - ROOM #10         ID460       INTERIOR ELEVATIONS - ROOM #10         ID461       INTERIOR ELEVATIONS - ROOM #11         ID462       INTERIOR ELEVATIONS - ROOM #11         ID463       INTERIOR ELEVATIONS - ROOM #11         ID464       INTERIOR ELEVATIONS - ROOM #13         ID466       INTERIOR ELEVATIONS - ROOM #15         ID466       INTERIOR ELEVATIONS - ROOM #16         ID467       INTERIOR ELEVATIONS - ROOM #16         ID468       INTERIOR ELEVATIONS - ROOM #16         ID469       INTERIOR ELEVATIONS - ROOM #16         ID470.1       ENLARGED PLANS - PENTHOUSE SUITE RM #1         ID470.2       INTERIOR ELEVATIONS - PENTHOUSE SUITE RM #1         ID470.3       INTERIOR ELEVATIONS - PENTHOUSE SUITE RM #2         ID470.4       INTERIOR ELEVATIONS - PENTHOUSE SUITE RM #2         ID470.5       INTERIOR ELEVATIONS - PENTHOUSE SUITE RM #2         ID470.6       INTERIOR ELEVATIONS - ADA QR ROOM #15 - GUEST BATHROOM         ID472       INTERIOR ELEVATIONS - ADA KING ROOM #10 - GUEST BATHROOMS         ID473       INTERIOR ELEVATIONS - KING ROOM #11 - GUEST BATHROOMS         ID474       INTERIOR ELEVATIONS - KING ROOM #10 - GUEST BATHROOMS         ID475       INTERIOR ELEVATIONS                                                                                                                                                                                                                                                                                                                                                                                                                                                                                                                                                                                                                                                                                                                                                                                                    |