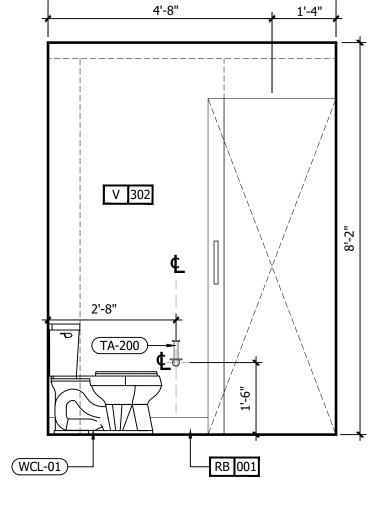

| INTERIOR DESIGN PACKAGE<br>ALOFT MEMPHIS D<br>161 JEFFERSON A<br>MEMPHIS, TENNE                                                                                        | VE.                                                                                                                                                                            | <image/> <image/>                                                                                                                                                                                                                                                                                                                                                                                                                                                                                                                                                                                                                                                                                                                                                                                                                                                                                                                                                                                                                                                                                                                                                                                                                                                                                                                                                                                                                                                                                                                                                                                                                                                                                                                                                                                                                                                                                                                                                                                                                                                                                                         |
|------------------------------------------------------------------------------------------------------------------------------------------------------------------------|--------------------------------------------------------------------------------------------------------------------------------------------------------------------------------|---------------------------------------------------------------------------------------------------------------------------------------------------------------------------------------------------------------------------------------------------------------------------------------------------------------------------------------------------------------------------------------------------------------------------------------------------------------------------------------------------------------------------------------------------------------------------------------------------------------------------------------------------------------------------------------------------------------------------------------------------------------------------------------------------------------------------------------------------------------------------------------------------------------------------------------------------------------------------------------------------------------------------------------------------------------------------------------------------------------------------------------------------------------------------------------------------------------------------------------------------------------------------------------------------------------------------------------------------------------------------------------------------------------------------------------------------------------------------------------------------------------------------------------------------------------------------------------------------------------------------------------------------------------------------------------------------------------------------------------------------------------------------------------------------------------------------------------------------------------------------------------------------------------------------------------------------------------------------------------------------------------------------------------------------------------------------------------------------------------------------|
| CRB HOTELS, LLC.<br>220 GOODMAN RD. EAST<br>SOUTHAVEN, MS 38671<br>CONTACT:<br>VIJAY VAGHELA<br>PH: 901-270-8544<br>EMAIL: vincevaghela@hotmail.com                    | JIJI CONSTRUCTION, LLC<br>208 POWER DRIVE<br>BATESVILLE, MS 38606<br>CONTACT:<br>JAY VAGHELA<br>PH: 901-830-4243<br>EMAIL: jaivirvaghela@hotmail.com                           | CONTRACTOR                                                                                                                                                                                                                                                                                                                                                                                                                                                                                                                                                                                                                                                                                                                                                                                                                                                                                                                                                                                                                                                                                                                                                                                                                                                                                                                                                                                                                                                                                                                                                                                                                                                                                                                                                                                                                                                                                                                                                                                                                                                                                                                |
| <section-header><text><text><text><text><text><text></text></text></text></text></text></text></section-header>                                                        | MWT ARCHITECTURE<br>5820 MAIN ST., SUITE 501<br>WILLIAMSVILLE, NY 14221<br>CONTACT:<br>PAUL HERENDEEN<br>PROJECT MANAGER<br>PH: 716-631-0600 EXT.121<br>EMAIL: paul@MWTUSA.COM | COVER     INTERIOR DESIGN DRAWINGS     ID100 SERVICE LEVEL FLOOR PLAN     ID100 SERVICE LEVEL FLOOR PLAN     ID101 151 FLOOR PLAN     ID101 151 FLOOR PLAN     ID102 2nd FLOOR PLAN     ID102 2nd FLOOR PLAN     ID103 TYPICAL GUEST ROOM FLOOR PLAN     ID104 SUITE LEVEL FLOOR PLAN     ID400 BASEMENT ENLARGED PLAN & ELEVATIONS     ID401 151 FLOOR ENLARGED PLAN & ELEVATIONS     ID401 151 FLOOR INTERIOR ELEVATIONS     ID401 21 51 FLOOR INTERIOR ELEVATIONS     ID401.2 151 FLOOR INTERIOR ELEVATIONS     ID401.3 151 FLOOR ENLARGED PLAN & ELEVATIONS     ID401.2 151 FLOOR INTERIOR ELEVATIONS     ID401.5 151 FLOOR ENLARGED PLAN & ELEVATIONS     ID401.5 151 FLOOR ENLARGED PLAN & ELEVATIONS     ID401.6 151 FLOOR ENLARGED PLAN & ELEVATIONS     ID401.6 151 FLOOR ENLARGED PLAN & ELEVATIONS     ID401.6 151 FLOOR ENLARGED PLAN & ELEVATIONS     ID401.8 151 FLOOR ENLARGED PLAN & ELEVATIONS     ID401.8 151 FLOOR ENLARGED PLAN & ELEVATIONS     ID401.8 151 FLOOR ENLARGED PLAN & ELEVATIONS     ID402.2 2nd FLOOR ENLARGED PLAN & ELEVATIONS     ID403.3 31 FLOOR ENLARGED PLAN & ELEVATIONS     ID403.3 151 FLOOR ENLARGED PLAN & ELEVATIONS     ID403.3 151 FLOOR ENLARGED PLAN & ELEVATIONS     ID403.1 2nd FLOOR ENLARGED PLAN & ELEVATIONS     ID403.3 151 FLOOR ENLARGED PLAN & ELEVATIONS     ID402.2 2nd FLOOR ENLARGED PLAN & ELEVATIONS     ID402.3 2nd FLOOR ENLARGED PLAN & ELEVATIONS     ID402.4 2nd FLOOR ENLARGED PLAN & ELEVATIONS     ID402.3 2nd FLOOR ENLARGED PLAN & ELEVATIONS     ID402.4 2nd FLOOR ENLARGED PLAN & ELEVATIONS     ID402.4 2nd FLOOR ENLARGED PLAN & ELEVATIONS     ID403 31 dFLOOR ENLARGED PLAN & ELEVATIONS     ID403 31 dFLOOR ENLARGED PLAN & ELEVATIONS     ID403 31 dFLOOR ENLARGED PLAN A ELEVATIONS     ID403 31 dFLOOR ENLARGED PLAN A ELEVATIONS     ID403 31 dFLOOR ENLARGED PLAN A ELEVATIONS     ID43 131 dh FLOOR ENLARGED PLAN A ELEVATIONS     ID43 131 dh FLOOR ENLARGED PLAN A T CORE     ID430 ROOM KEY PLAN     ID451 INTERIOR ELEVATIONS. ROOM #1     ID452 INTERIOR ELEVATIONS. ROOM #2     ID454 INTERIOR ELEVATIONS. ROOM #3     ID |
| PSE DESIGN<br>1000 HILLCREST RD. SUITE 110<br>MOBILE, AL 36695<br>contact:<br>WILLIAM SEALY<br>ENGINEER OF RECORD<br>PH: 251-219-6089<br>EMAIL: WTSEALY@PSEDESIGNS.COM | MEP GREEN DESIGN & BUILD, PLLC<br>17047 EL CAMINO REAL, SUITE 211<br>HOUSTON, TX 77058<br>CONTACT:<br>DUNG VU<br>PME ENGINEER<br>PH: 281-786-1195<br>EMAIL:<br>PME ENGINE      | ID438       INTERIOR ELEVATIONS - ROOM #8         ID459       INTERIOR ELEVATIONS - ROOM #10         ID460       INTERIOR ELEVATIONS - ROOM #10         ID461       INTERIOR ELEVATIONS - ROOM #11         ID462       INTERIOR ELEVATIONS - ROOM #11         ID463       INTERIOR ELEVATIONS - ROOM #11         ID464       INTERIOR ELEVATIONS - ROOM #13         ID466       INTERIOR ELEVATIONS - ROOM #15         ID466       INTERIOR ELEVATIONS - ROOM #16         ID467       INTERIOR ELEVATIONS - ROOM #16         ID468       INTERIOR ELEVATIONS - ROOM #16         ID469       INTERIOR ELEVATIONS - ROOM #16         ID470.1       ENLARGED PLANS - PENTHOUSE SUITE RM #1         ID470.2       INTERIOR ELEVATIONS - PENTHOUSE SUITE RM #1         ID470.3       INTERIOR ELEVATIONS - PENTHOUSE SUITE RM #2         ID470.4       INTERIOR ELEVATIONS - PENTHOUSE SUITE RM #2         ID470.5       INTERIOR ELEVATIONS - PENTHOUSE SUITE RM #2         ID470.6       INTERIOR ELEVATIONS - ADA QR ROOM #15 - GUEST BATHROOM         ID472       INTERIOR ELEVATIONS - ADA KING ROOM #10 - GUEST BATHROOMS         ID473       INTERIOR ELEVATIONS - KING ROOM #11 - GUEST BATHROOMS         ID474       INTERIOR ELEVATIONS - KING ROOM #10 - GUEST BATHROOMS         ID475       INTERIOR ELEVATIONS                                                                                                                                                                                                                                                                                                                                                                                                                                                                                                                                                                                                                                                                                                                                                                                                    |