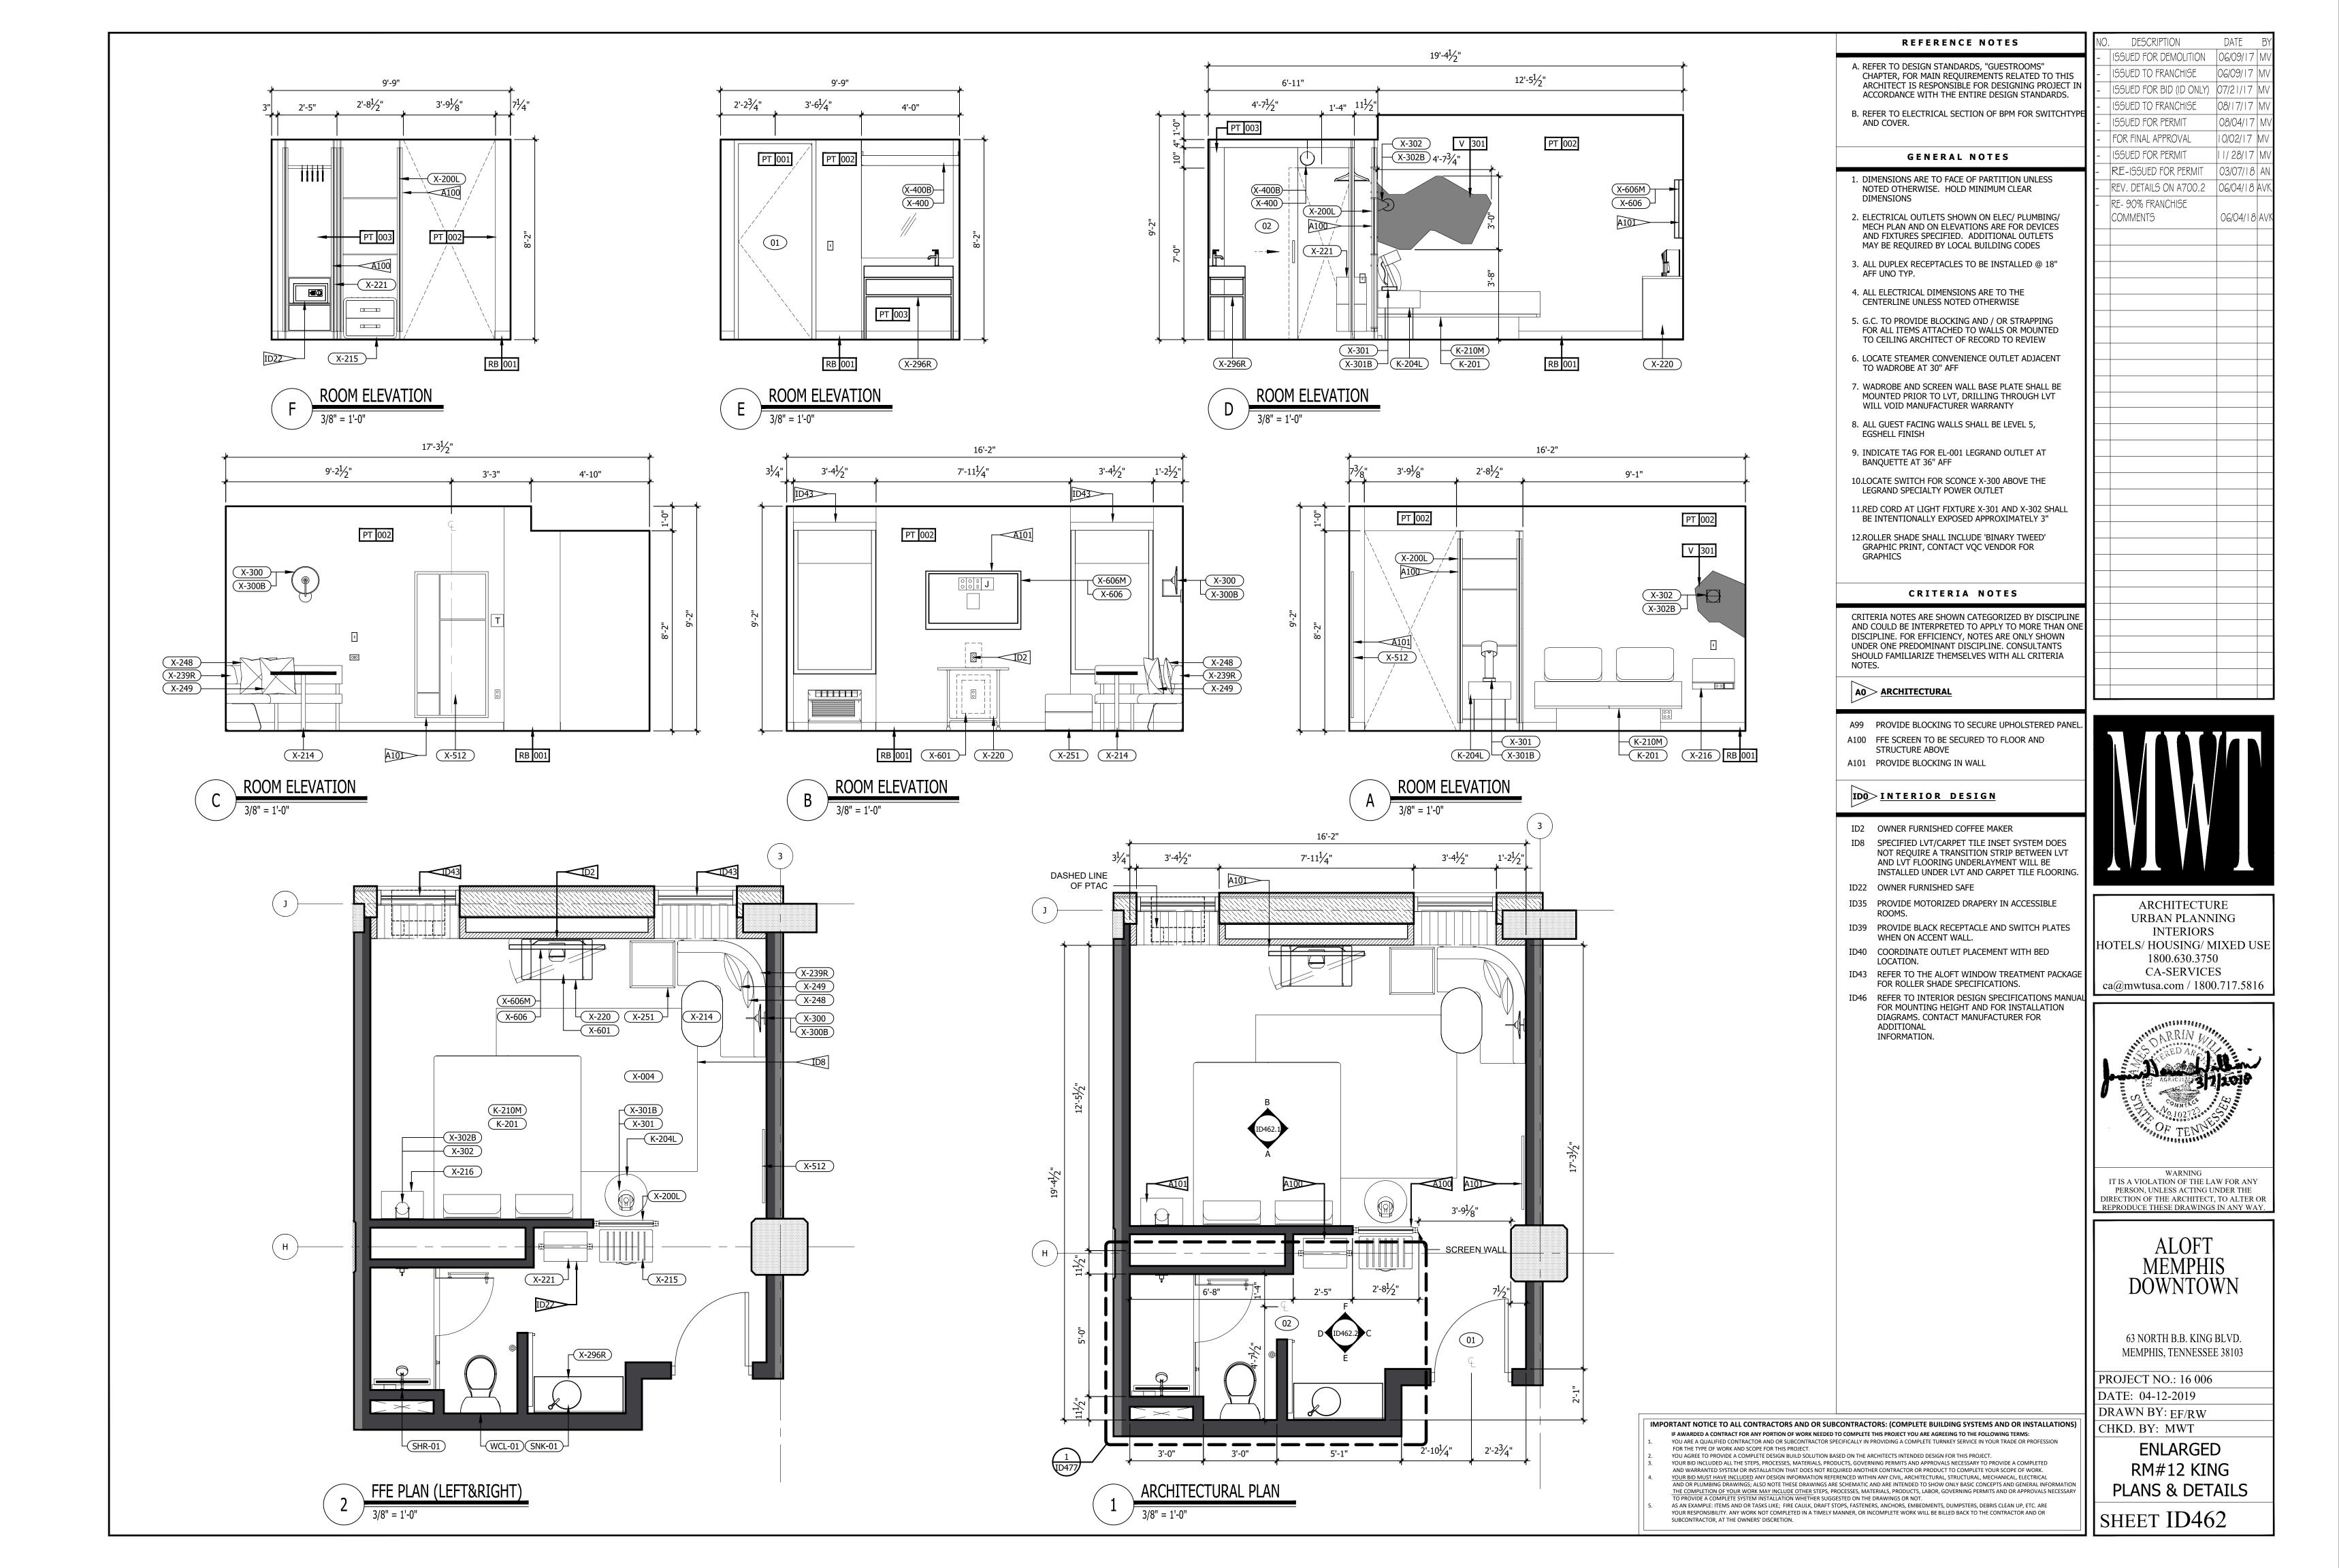

| INTERIOR DESIGN PACKAGE<br>ALOFT MEMPHIS D<br>161 JEFFERSON A<br>MEMPHIS, TENNE                                                                                        | VE.                                                                                                                                                                            | <image/> <image/>                                                                                                                                                                                                                                                                                                                                                                                                                                                                                                                                                                                                                                                                                                                                                                                                                                                                                                                                                                                                                                                                                                                                                                                                                                                                                                                                                                                                                                                                                                                                                                                                                                                                                                                                                                                                                                                                                                                                                                                                                                                                                                         |
|------------------------------------------------------------------------------------------------------------------------------------------------------------------------|--------------------------------------------------------------------------------------------------------------------------------------------------------------------------------|---------------------------------------------------------------------------------------------------------------------------------------------------------------------------------------------------------------------------------------------------------------------------------------------------------------------------------------------------------------------------------------------------------------------------------------------------------------------------------------------------------------------------------------------------------------------------------------------------------------------------------------------------------------------------------------------------------------------------------------------------------------------------------------------------------------------------------------------------------------------------------------------------------------------------------------------------------------------------------------------------------------------------------------------------------------------------------------------------------------------------------------------------------------------------------------------------------------------------------------------------------------------------------------------------------------------------------------------------------------------------------------------------------------------------------------------------------------------------------------------------------------------------------------------------------------------------------------------------------------------------------------------------------------------------------------------------------------------------------------------------------------------------------------------------------------------------------------------------------------------------------------------------------------------------------------------------------------------------------------------------------------------------------------------------------------------------------------------------------------------------|
| CRB HOTELS, LLC.<br>220 GOODMAN RD. EAST<br>SOUTHAVEN, MS 38671<br>CONTACT:<br>VIJAY VAGHELA<br>PH: 901-270-8544<br>EMAIL: vincevaghela@hotmail.com                    | JIJI CONSTRUCTION, LLC<br>208 POWER DRIVE<br>BATESVILLE, MS 38606<br>CONTACT:<br>JAY VAGHELA<br>PH: 901-830-4243<br>EMAIL: jaivirvaghela@hotmail.com                           | CONTRACTOR                                                                                                                                                                                                                                                                                                                                                                                                                                                                                                                                                                                                                                                                                                                                                                                                                                                                                                                                                                                                                                                                                                                                                                                                                                                                                                                                                                                                                                                                                                                                                                                                                                                                                                                                                                                                                                                                                                                                                                                                                                                                                                                |
| <section-header><text><text><text><text><text><text></text></text></text></text></text></text></section-header>                                                        | MWT ARCHITECTURE<br>5820 MAIN ST., SUITE 501<br>WILLIAMSVILLE, NY 14221<br>CONTACT:<br>PAUL HERENDEEN<br>PROJECT MANAGER<br>PH: 716-631-0600 EXT.121<br>EMAIL: paul@MWTUSA.COM | COVER     INTERIOR DESIGN DRAWINGS     ID100 SERVICE LEVEL FLOOR PLAN     ID100 SERVICE LEVEL FLOOR PLAN     ID101 151 FLOOR PLAN     ID101 151 FLOOR PLAN     ID102 2nd FLOOR PLAN     ID102 2nd FLOOR PLAN     ID103 TYPICAL GUEST ROOM FLOOR PLAN     ID104 SUITE LEVEL FLOOR PLAN     ID400 BASEMENT ENLARGED PLAN & ELEVATIONS     ID401 151 FLOOR ENLARGED PLAN & ELEVATIONS     ID401 151 FLOOR INTERIOR ELEVATIONS     ID401 21 51 FLOOR INTERIOR ELEVATIONS     ID401.2 151 FLOOR INTERIOR ELEVATIONS     ID401.3 151 FLOOR ENLARGED PLAN & ELEVATIONS     ID401.2 151 FLOOR INTERIOR ELEVATIONS     ID401.5 151 FLOOR ENLARGED PLAN & ELEVATIONS     ID401.5 151 FLOOR ENLARGED PLAN & ELEVATIONS     ID401.6 151 FLOOR ENLARGED PLAN & ELEVATIONS     ID401.6 151 FLOOR ENLARGED PLAN & ELEVATIONS     ID401.6 151 FLOOR ENLARGED PLAN & ELEVATIONS     ID401.8 151 FLOOR ENLARGED PLAN & ELEVATIONS     ID401.8 151 FLOOR ENLARGED PLAN & ELEVATIONS     ID401.8 151 FLOOR ENLARGED PLAN & ELEVATIONS     ID402.2 2nd FLOOR ENLARGED PLAN & ELEVATIONS     ID403.3 31 FLOOR ENLARGED PLAN & ELEVATIONS     ID403.3 151 FLOOR ENLARGED PLAN & ELEVATIONS     ID403.3 151 FLOOR ENLARGED PLAN & ELEVATIONS     ID403.1 2nd FLOOR ENLARGED PLAN & ELEVATIONS     ID403.3 151 FLOOR ENLARGED PLAN & ELEVATIONS     ID402.2 2nd FLOOR ENLARGED PLAN & ELEVATIONS     ID402.3 2nd FLOOR ENLARGED PLAN & ELEVATIONS     ID402.4 2nd FLOOR ENLARGED PLAN & ELEVATIONS     ID402.3 2nd FLOOR ENLARGED PLAN & ELEVATIONS     ID402.4 2nd FLOOR ENLARGED PLAN & ELEVATIONS     ID402.4 2nd FLOOR ENLARGED PLAN & ELEVATIONS     ID403 31 dFLOOR ENLARGED PLAN & ELEVATIONS     ID403 31 dFLOOR ENLARGED PLAN & ELEVATIONS     ID403 31 dFLOOR ENLARGED PLAN A ELEVATIONS     ID403 31 dFLOOR ENLARGED PLAN A ELEVATIONS     ID403 31 dFLOOR ENLARGED PLAN A ELEVATIONS     ID43 131 dh FLOOR ENLARGED PLAN A ELEVATIONS     ID43 131 dh FLOOR ENLARGED PLAN A T CORE     ID430 ROOM KEY PLAN     ID451 INTERIOR ELEVATIONS. ROOM #1     ID452 INTERIOR ELEVATIONS. ROOM #2     ID454 INTERIOR ELEVATIONS. ROOM #3     ID |
| PSE DESIGN<br>1000 HILLCREST RD. SUITE 110<br>MOBILE, AL 36695<br>contact:<br>WILLIAM SEALY<br>ENGINEER OF RECORD<br>PH: 251-219-6089<br>EMAIL: WTSEALY@PSEDESIGNS.COM | MEP GREEN DESIGN & BUILD, PLLC<br>17047 EL CAMINO REAL, SUITE 211<br>HOUSTON, TX 77058<br>CONTACT:<br>DUNG VU<br>PME ENGINEER<br>PH: 281-786-1195<br>EMAIL:<br>PME ENGINE      | ID438       INTERIOR ELEVATIONS - ROOM #8         ID459       INTERIOR ELEVATIONS - ROOM #10         ID460       INTERIOR ELEVATIONS - ROOM #10         ID461       INTERIOR ELEVATIONS - ROOM #11         ID462       INTERIOR ELEVATIONS - ROOM #11         ID463       INTERIOR ELEVATIONS - ROOM #11         ID464       INTERIOR ELEVATIONS - ROOM #13         ID466       INTERIOR ELEVATIONS - ROOM #15         ID466       INTERIOR ELEVATIONS - ROOM #16         ID467       INTERIOR ELEVATIONS - ROOM #16         ID468       INTERIOR ELEVATIONS - ROOM #16         ID469       INTERIOR ELEVATIONS - ROOM #16         ID470.1       ENLARGED PLANS - PENTHOUSE SUITE RM #1         ID470.2       INTERIOR ELEVATIONS - PENTHOUSE SUITE RM #1         ID470.3       INTERIOR ELEVATIONS - PENTHOUSE SUITE RM #2         ID470.4       INTERIOR ELEVATIONS - PENTHOUSE SUITE RM #2         ID470.5       INTERIOR ELEVATIONS - PENTHOUSE SUITE RM #2         ID470.6       INTERIOR ELEVATIONS - ADA QR ROOM #15 - GUEST BATHROOM         ID472       INTERIOR ELEVATIONS - ADA KING ROOM #10 - GUEST BATHROOMS         ID473       INTERIOR ELEVATIONS - KING ROOM #11 - GUEST BATHROOMS         ID474       INTERIOR ELEVATIONS - KING ROOM #10 - GUEST BATHROOMS         ID475       INTERIOR ELEVATIONS                                                                                                                                                                                                                                                                                                                                                                                                                                                                                                                                                                                                                                                                                                                                                                                                    |