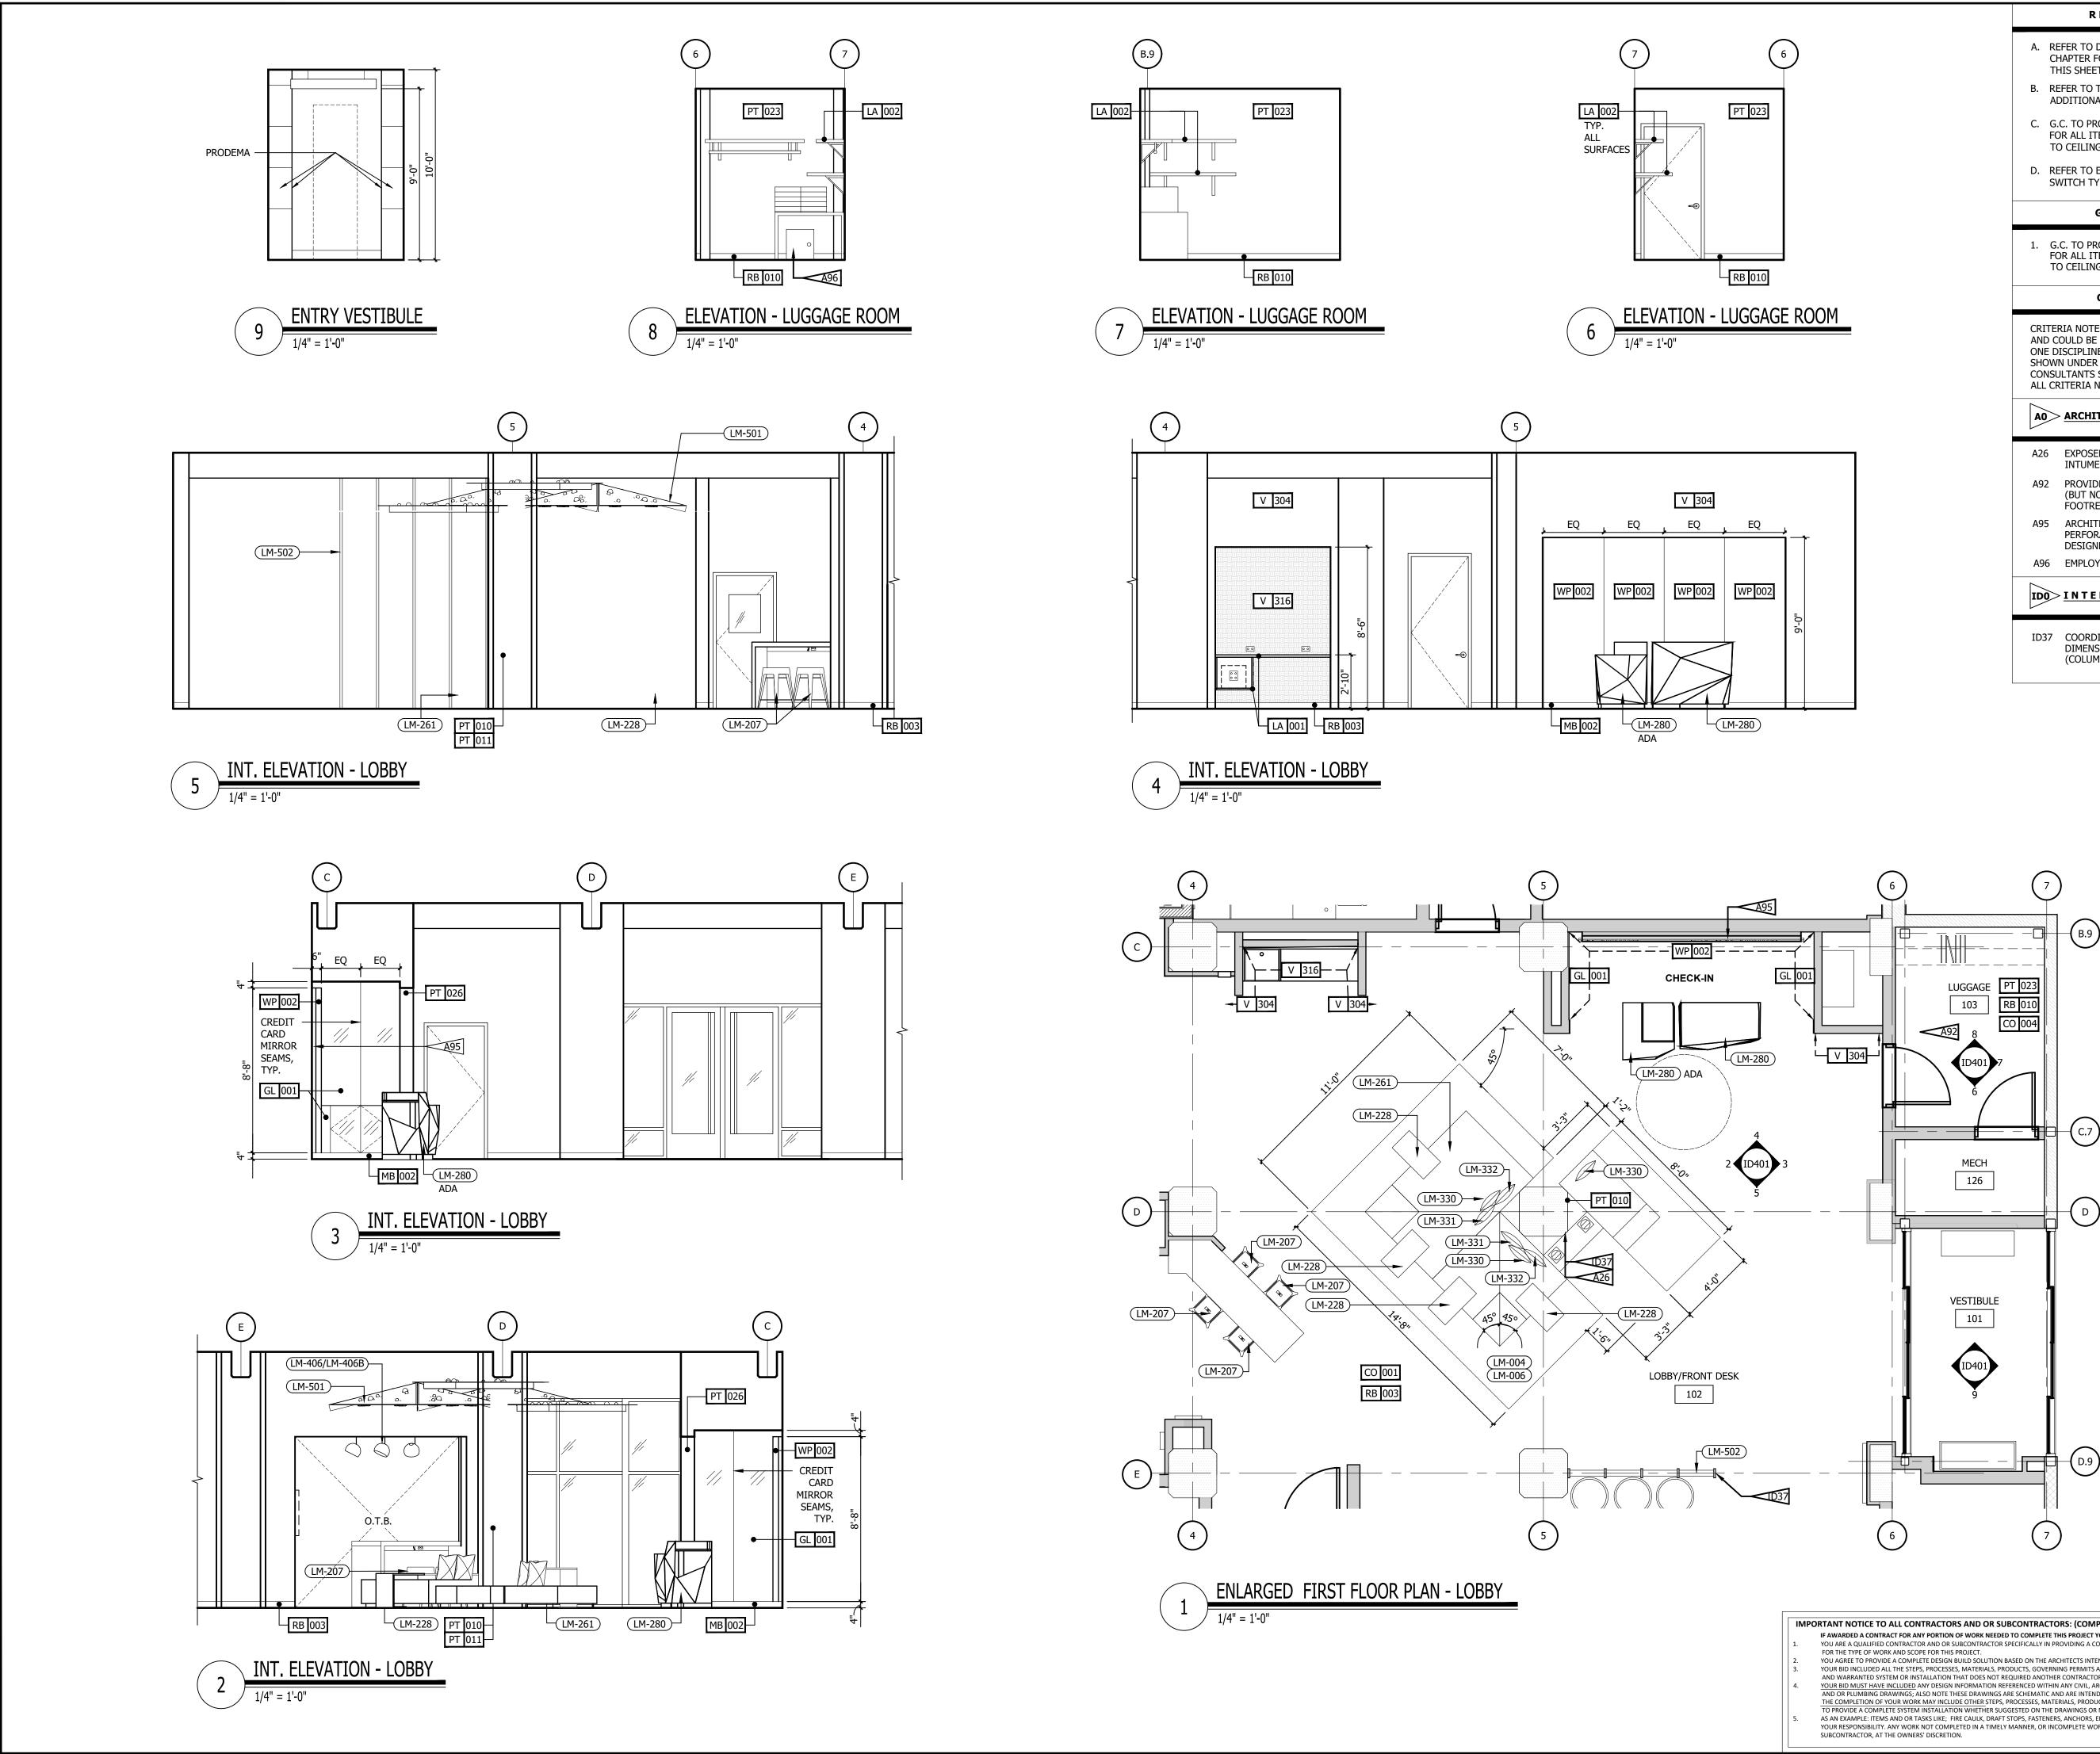

| INTERIOR DESIGN PACKAGE<br>ALOFT MEMPHIS D<br>161 JEFFERSON A<br>MEMPHIS, TENNE                                                                                        | VE.                                                                                                                                                                            | <image/> <image/>                                                                                                                                                                                                                                                                                                                                                                                                                                                                                                                                                                                                                                                                                                                                                                                                                                                                                                                                                                                                                                                                                                                                                                                                                                                                                                                                                                                                                                                                                                                                                                                                                                                                                                                                                                                                                                                                                                                                                                                                                                                                                                         |
|------------------------------------------------------------------------------------------------------------------------------------------------------------------------|--------------------------------------------------------------------------------------------------------------------------------------------------------------------------------|---------------------------------------------------------------------------------------------------------------------------------------------------------------------------------------------------------------------------------------------------------------------------------------------------------------------------------------------------------------------------------------------------------------------------------------------------------------------------------------------------------------------------------------------------------------------------------------------------------------------------------------------------------------------------------------------------------------------------------------------------------------------------------------------------------------------------------------------------------------------------------------------------------------------------------------------------------------------------------------------------------------------------------------------------------------------------------------------------------------------------------------------------------------------------------------------------------------------------------------------------------------------------------------------------------------------------------------------------------------------------------------------------------------------------------------------------------------------------------------------------------------------------------------------------------------------------------------------------------------------------------------------------------------------------------------------------------------------------------------------------------------------------------------------------------------------------------------------------------------------------------------------------------------------------------------------------------------------------------------------------------------------------------------------------------------------------------------------------------------------------|
| CRB HOTELS, LLC.<br>220 GOODMAN RD. EAST<br>SOUTHAVEN, MS 38671<br>CONTACT:<br>VIJAY VAGHELA<br>PH: 901-270-8544<br>EMAIL: vincevaghela@hotmail.com                    | JIJI CONSTRUCTION, LLC<br>208 POWER DRIVE<br>BATESVILLE, MS 38606<br>CONTACT:<br>JAY VAGHELA<br>PH: 901-830-4243<br>EMAIL: jaivirvaghela@hotmail.com                           | CONTRACTOR                                                                                                                                                                                                                                                                                                                                                                                                                                                                                                                                                                                                                                                                                                                                                                                                                                                                                                                                                                                                                                                                                                                                                                                                                                                                                                                                                                                                                                                                                                                                                                                                                                                                                                                                                                                                                                                                                                                                                                                                                                                                                                                |
| <section-header><text><text><text><text><text><text></text></text></text></text></text></text></section-header>                                                        | MWT ARCHITECTURE<br>5820 MAIN ST., SUITE 501<br>WILLIAMSVILLE, NY 14221<br>CONTACT:<br>PAUL HERENDEEN<br>PROJECT MANAGER<br>PH: 716-631-0600 EXT.121<br>EMAIL: paul@MWTUSA.COM | COVER     INTERIOR DESIGN DRAWINGS     ID100 SERVICE LEVEL FLOOR PLAN     ID100 SERVICE LEVEL FLOOR PLAN     ID101 151 FLOOR PLAN     ID101 151 FLOOR PLAN     ID102 2nd FLOOR PLAN     ID102 2nd FLOOR PLAN     ID103 TYPICAL GUEST ROOM FLOOR PLAN     ID104 SUITE LEVEL FLOOR PLAN     ID400 BASEMENT ENLARGED PLAN & ELEVATIONS     ID401 151 FLOOR ENLARGED PLAN & ELEVATIONS     ID401 151 FLOOR INTERIOR ELEVATIONS     ID401 21 51 FLOOR INTERIOR ELEVATIONS     ID401.2 151 FLOOR INTERIOR ELEVATIONS     ID401.3 151 FLOOR ENLARGED PLAN & ELEVATIONS     ID401.2 151 FLOOR INTERIOR ELEVATIONS     ID401.5 151 FLOOR ENLARGED PLAN & ELEVATIONS     ID401.5 151 FLOOR ENLARGED PLAN & ELEVATIONS     ID401.6 151 FLOOR ENLARGED PLAN & ELEVATIONS     ID401.6 151 FLOOR ENLARGED PLAN & ELEVATIONS     ID401.6 151 FLOOR ENLARGED PLAN & ELEVATIONS     ID401.8 151 FLOOR ENLARGED PLAN & ELEVATIONS     ID401.8 151 FLOOR ENLARGED PLAN & ELEVATIONS     ID401.8 151 FLOOR ENLARGED PLAN & ELEVATIONS     ID402.2 2nd FLOOR ENLARGED PLAN & ELEVATIONS     ID403.3 31 FLOOR ENLARGED PLAN & ELEVATIONS     ID403.3 151 FLOOR ENLARGED PLAN & ELEVATIONS     ID403.3 151 FLOOR ENLARGED PLAN & ELEVATIONS     ID403.1 2nd FLOOR ENLARGED PLAN & ELEVATIONS     ID403.3 151 FLOOR ENLARGED PLAN & ELEVATIONS     ID402.2 2nd FLOOR ENLARGED PLAN & ELEVATIONS     ID402.3 2nd FLOOR ENLARGED PLAN & ELEVATIONS     ID402.4 2nd FLOOR ENLARGED PLAN & ELEVATIONS     ID402.3 2nd FLOOR ENLARGED PLAN & ELEVATIONS     ID402.4 2nd FLOOR ENLARGED PLAN & ELEVATIONS     ID402.4 2nd FLOOR ENLARGED PLAN & ELEVATIONS     ID403 31 dFLOOR ENLARGED PLAN & ELEVATIONS     ID403 31 dFLOOR ENLARGED PLAN & ELEVATIONS     ID403 31 dFLOOR ENLARGED PLAN A ELEVATIONS     ID403 31 dFLOOR ENLARGED PLAN A ELEVATIONS     ID403 31 dFLOOR ENLARGED PLAN A ELEVATIONS     ID43 131 dh FLOOR ENLARGED PLAN A ELEVATIONS     ID43 131 dh FLOOR ENLARGED PLAN A T CORE     ID430 ROOM KEY PLAN     ID451 INTERIOR ELEVATIONS. ROOM #1     ID452 INTERIOR ELEVATIONS. ROOM #2     ID454 INTERIOR ELEVATIONS. ROOM #3     ID |
| PSE DESIGN<br>1000 HILLCREST RD. SUITE 110<br>MOBILE, AL 36695<br>contact:<br>WILLIAM SEALY<br>ENGINEER OF RECORD<br>PH: 251-219-6089<br>EMAIL: WTSEALY@PSEDESIGNS.COM | MEP GREEN DESIGN & BUILD, PLLC<br>17047 EL CAMINO REAL, SUITE 211<br>HOUSTON, TX 77058<br>CONTACT:<br>DUNG VU<br>PME ENGINEER<br>PH: 281-786-1195<br>EMAIL:<br>PME ENGINE      | ID438       INTERIOR ELEVATIONS - ROOM #8         ID459       INTERIOR ELEVATIONS - ROOM #10         ID460       INTERIOR ELEVATIONS - ROOM #10         ID461       INTERIOR ELEVATIONS - ROOM #11         ID462       INTERIOR ELEVATIONS - ROOM #11         ID463       INTERIOR ELEVATIONS - ROOM #11         ID464       INTERIOR ELEVATIONS - ROOM #13         ID466       INTERIOR ELEVATIONS - ROOM #15         ID466       INTERIOR ELEVATIONS - ROOM #16         ID467       INTERIOR ELEVATIONS - ROOM #16         ID468       INTERIOR ELEVATIONS - ROOM #16         ID469       INTERIOR ELEVATIONS - ROOM #16         ID470.1       ENLARGED PLANS - PENTHOUSE SUITE RM #1         ID470.2       INTERIOR ELEVATIONS - PENTHOUSE SUITE RM #1         ID470.3       INTERIOR ELEVATIONS - PENTHOUSE SUITE RM #2         ID470.4       INTERIOR ELEVATIONS - PENTHOUSE SUITE RM #2         ID470.5       INTERIOR ELEVATIONS - PENTHOUSE SUITE RM #2         ID470.6       INTERIOR ELEVATIONS - ADA QR ROOM #15 - GUEST BATHROOM         ID472       INTERIOR ELEVATIONS - ADA KING ROOM #10 - GUEST BATHROOMS         ID473       INTERIOR ELEVATIONS - KING ROOM #11 - GUEST BATHROOMS         ID474       INTERIOR ELEVATIONS - KING ROOM #10 - GUEST BATHROOMS         ID475       INTERIOR ELEVATIONS                                                                                                                                                                                                                                                                                                                                                                                                                                                                                                                                                                                                                                                                                                                                                                                                    |