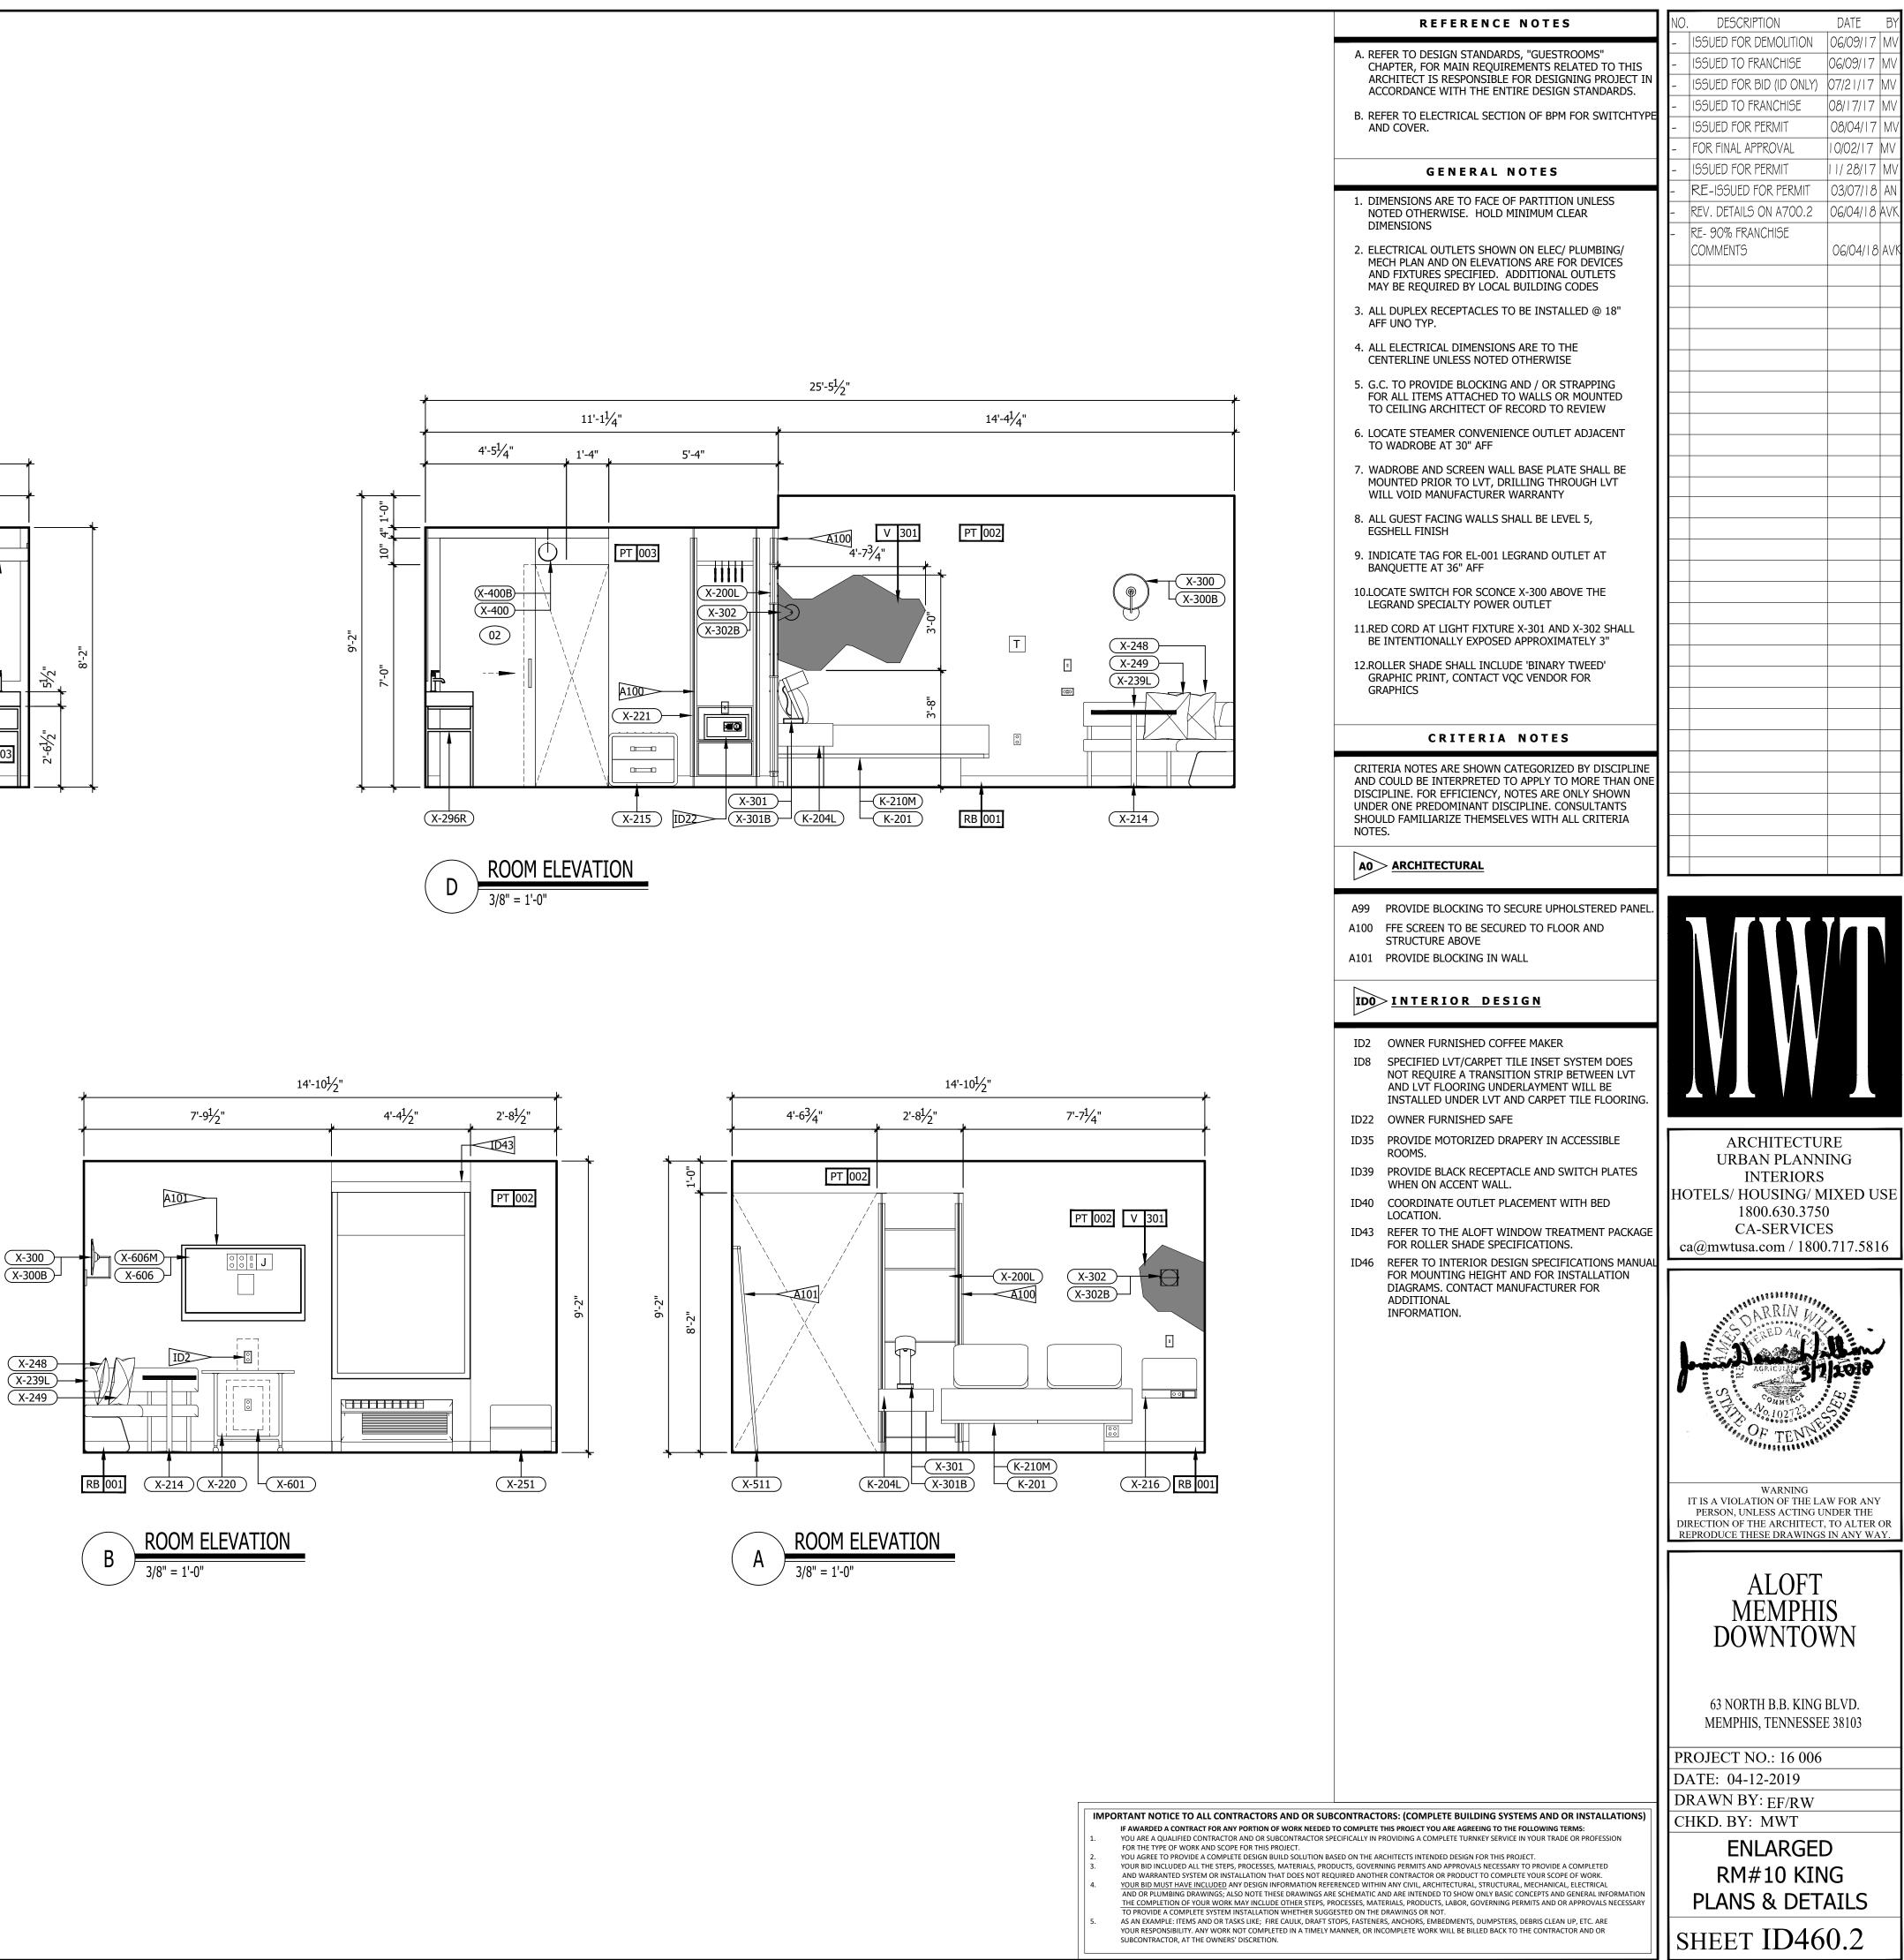

| INTERIOR DESIGN PACKAGE<br>ALOFT MEMPHIS D<br>161 JEFFERSON A<br>MEMPHIS, TENNE                                                                                        | VE.                                                                                                                                                                            | <image/> <image/>                                                                                                                                                                                                                                                                                                                                                                                                                                                                                                                                                                                                                                                                                                                                                                                                                                                                                                                                                                                                                                                                                                                                                                                                                                                                                                                                                                                                                                                                                                                                                                                                                                                                                                                                                                                                                                                                                                                                                                                                                                                                                                         |
|------------------------------------------------------------------------------------------------------------------------------------------------------------------------|--------------------------------------------------------------------------------------------------------------------------------------------------------------------------------|---------------------------------------------------------------------------------------------------------------------------------------------------------------------------------------------------------------------------------------------------------------------------------------------------------------------------------------------------------------------------------------------------------------------------------------------------------------------------------------------------------------------------------------------------------------------------------------------------------------------------------------------------------------------------------------------------------------------------------------------------------------------------------------------------------------------------------------------------------------------------------------------------------------------------------------------------------------------------------------------------------------------------------------------------------------------------------------------------------------------------------------------------------------------------------------------------------------------------------------------------------------------------------------------------------------------------------------------------------------------------------------------------------------------------------------------------------------------------------------------------------------------------------------------------------------------------------------------------------------------------------------------------------------------------------------------------------------------------------------------------------------------------------------------------------------------------------------------------------------------------------------------------------------------------------------------------------------------------------------------------------------------------------------------------------------------------------------------------------------------------|
| CRB HOTELS, LLC.<br>220 GOODMAN RD. EAST<br>SOUTHAVEN, MS 38671<br>CONTACT:<br>VIJAY VAGHELA<br>PH: 901-270-8544<br>EMAIL: vincevaghela@hotmail.com                    | JIJI CONSTRUCTION, LLC<br>208 POWER DRIVE<br>BATESVILLE, MS 38606<br>CONTACT:<br>JAY VAGHELA<br>PH: 901-830-4243<br>EMAIL: jaivirvaghela@hotmail.com                           | CONTRACTOR                                                                                                                                                                                                                                                                                                                                                                                                                                                                                                                                                                                                                                                                                                                                                                                                                                                                                                                                                                                                                                                                                                                                                                                                                                                                                                                                                                                                                                                                                                                                                                                                                                                                                                                                                                                                                                                                                                                                                                                                                                                                                                                |
| <section-header><text><text><text><text><text><text></text></text></text></text></text></text></section-header>                                                        | MWT ARCHITECTURE<br>5820 MAIN ST., SUITE 501<br>WILLIAMSVILLE, NY 14221<br>CONTACT:<br>PAUL HERENDEEN<br>PROJECT MANAGER<br>PH: 716-631-0600 EXT.121<br>EMAIL: paul@MWTUSA.COM | COVER     INTERIOR DESIGN DRAWINGS     ID100 SERVICE LEVEL FLOOR PLAN     ID100 SERVICE LEVEL FLOOR PLAN     ID101 151 FLOOR PLAN     ID101 151 FLOOR PLAN     ID102 2nd FLOOR PLAN     ID102 2nd FLOOR PLAN     ID103 TYPICAL GUEST ROOM FLOOR PLAN     ID104 SUITE LEVEL FLOOR PLAN     ID400 BASEMENT ENLARGED PLAN & ELEVATIONS     ID401 151 FLOOR ENLARGED PLAN & ELEVATIONS     ID401 151 FLOOR INTERIOR ELEVATIONS     ID401 21 51 FLOOR INTERIOR ELEVATIONS     ID401.2 151 FLOOR INTERIOR ELEVATIONS     ID401.3 151 FLOOR ENLARGED PLAN & ELEVATIONS     ID401.2 151 FLOOR INTERIOR ELEVATIONS     ID401.5 151 FLOOR ENLARGED PLAN & ELEVATIONS     ID401.5 151 FLOOR ENLARGED PLAN & ELEVATIONS     ID401.6 151 FLOOR ENLARGED PLAN & ELEVATIONS     ID401.6 151 FLOOR ENLARGED PLAN & ELEVATIONS     ID401.6 151 FLOOR ENLARGED PLAN & ELEVATIONS     ID401.8 151 FLOOR ENLARGED PLAN & ELEVATIONS     ID401.8 151 FLOOR ENLARGED PLAN & ELEVATIONS     ID401.8 151 FLOOR ENLARGED PLAN & ELEVATIONS     ID402.2 2nd FLOOR ENLARGED PLAN & ELEVATIONS     ID403.3 31 FLOOR ENLARGED PLAN & ELEVATIONS     ID403.3 151 FLOOR ENLARGED PLAN & ELEVATIONS     ID403.3 151 FLOOR ENLARGED PLAN & ELEVATIONS     ID403.1 2nd FLOOR ENLARGED PLAN & ELEVATIONS     ID403.3 151 FLOOR ENLARGED PLAN & ELEVATIONS     ID402.2 2nd FLOOR ENLARGED PLAN & ELEVATIONS     ID402.3 2nd FLOOR ENLARGED PLAN & ELEVATIONS     ID402.4 2nd FLOOR ENLARGED PLAN & ELEVATIONS     ID402.3 2nd FLOOR ENLARGED PLAN & ELEVATIONS     ID402.4 2nd FLOOR ENLARGED PLAN & ELEVATIONS     ID402.4 2nd FLOOR ENLARGED PLAN & ELEVATIONS     ID403 31 dFLOOR ENLARGED PLAN & ELEVATIONS     ID403 31 dFLOOR ENLARGED PLAN & ELEVATIONS     ID403 31 dFLOOR ENLARGED PLAN A ELEVATIONS     ID403 31 dFLOOR ENLARGED PLAN A ELEVATIONS     ID403 31 dFLOOR ENLARGED PLAN A ELEVATIONS     ID43 131 dh FLOOR ENLARGED PLAN A ELEVATIONS     ID43 131 dh FLOOR ENLARGED PLAN A T CORE     ID430 ROOM KEY PLAN     ID451 INTERIOR ELEVATIONS. ROOM #1     ID452 INTERIOR ELEVATIONS. ROOM #2     ID454 INTERIOR ELEVATIONS. ROOM #3     ID |
| PSE DESIGN<br>1000 HILLCREST RD. SUITE 110<br>MOBILE, AL 36695<br>contact:<br>WILLIAM SEALY<br>ENGINEER OF RECORD<br>PH: 251-219-6089<br>EMAIL: WTSEALY@PSEDESIGNS.COM | MEP GREEN DESIGN & BUILD, PLLC<br>17047 EL CAMINO REAL, SUITE 211<br>HOUSTON, TX 77058<br>CONTACT:<br>DUNG VU<br>PME ENGINEER<br>PH: 281-786-1195<br>EMAIL:<br>PME ENGINE      | ID438       INTERIOR ELEVATIONS - ROOM #8         ID459       INTERIOR ELEVATIONS - ROOM #10         ID460       INTERIOR ELEVATIONS - ROOM #10         ID461       INTERIOR ELEVATIONS - ROOM #11         ID462       INTERIOR ELEVATIONS - ROOM #11         ID463       INTERIOR ELEVATIONS - ROOM #11         ID464       INTERIOR ELEVATIONS - ROOM #13         ID466       INTERIOR ELEVATIONS - ROOM #15         ID466       INTERIOR ELEVATIONS - ROOM #16         ID467       INTERIOR ELEVATIONS - ROOM #16         ID468       INTERIOR ELEVATIONS - ROOM #16         ID469       INTERIOR ELEVATIONS - ROOM #16         ID470.1       ENLARGED PLANS - PENTHOUSE SUITE RM #1         ID470.2       INTERIOR ELEVATIONS - PENTHOUSE SUITE RM #1         ID470.3       INTERIOR ELEVATIONS - PENTHOUSE SUITE RM #2         ID470.4       INTERIOR ELEVATIONS - PENTHOUSE SUITE RM #2         ID470.5       INTERIOR ELEVATIONS - PENTHOUSE SUITE RM #2         ID470.6       INTERIOR ELEVATIONS - ADA QR ROOM #15 - GUEST BATHROOM         ID472       INTERIOR ELEVATIONS - ADA KING ROOM #10 - GUEST BATHROOMS         ID473       INTERIOR ELEVATIONS - KING ROOM #11 - GUEST BATHROOMS         ID474       INTERIOR ELEVATIONS - KING ROOM #10 - GUEST BATHROOMS         ID475       INTERIOR ELEVATIONS                                                                                                                                                                                                                                                                                                                                                                                                                                                                                                                                                                                                                                                                                                                                                                                                    |