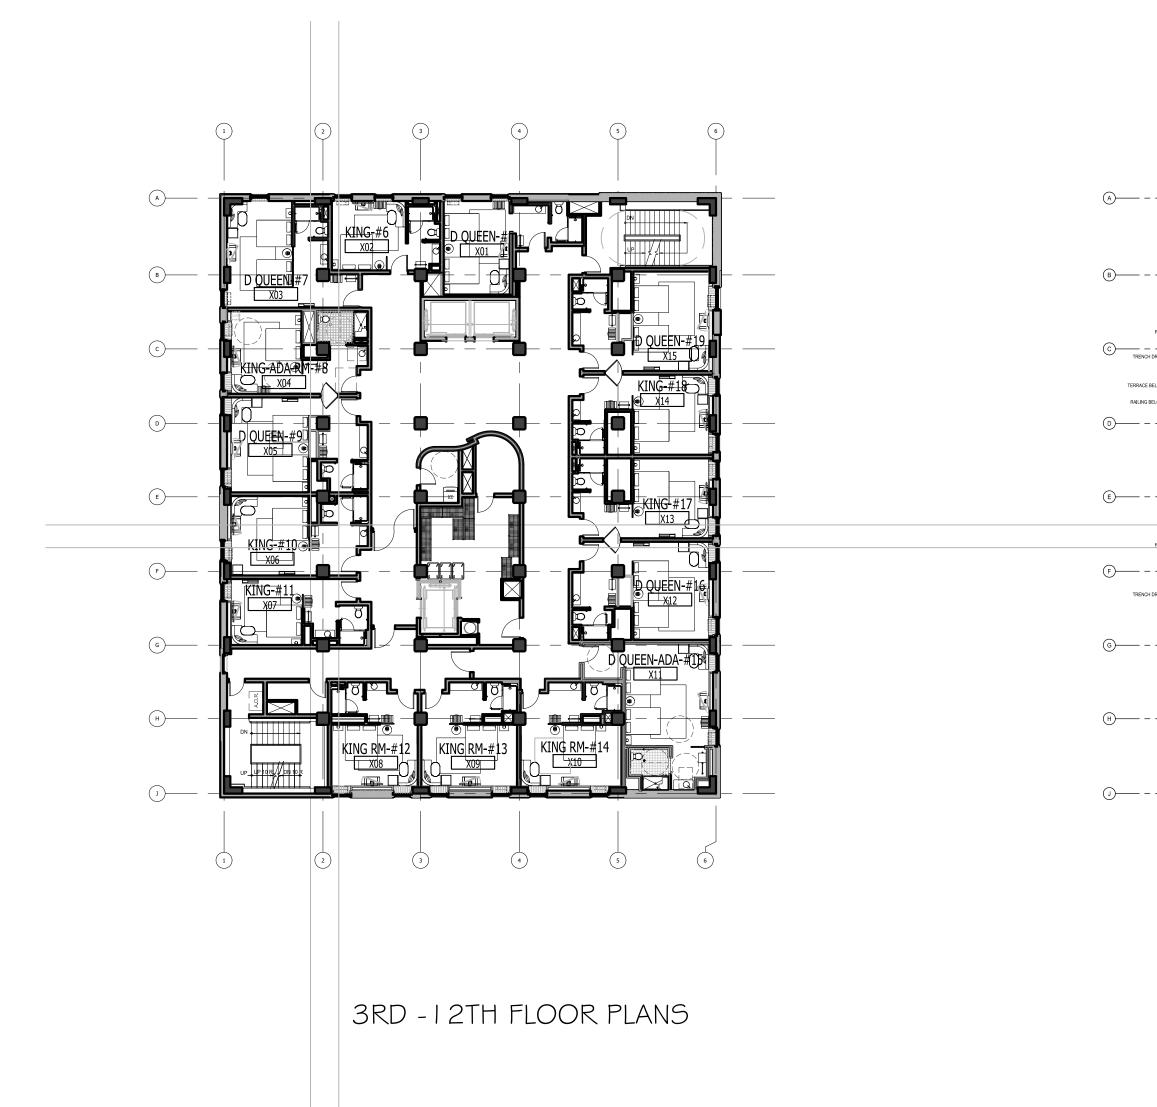

## WXYZ BAR EQUIPMENT ELEVATION

1/2" = 1'-0"

3

1/2" = 1'-0"

AREAS AND WILL BE SHOWN ON THE FLOOR PLAN. SNEEZE GUARD PROTECTION, WHERE APPLICABLE, 9. WILL BE PROVIDED FOR EXPOSED, UNWRAPPED FOOD SHOWN AT SUCH AREAS AS BUFFETS. VERIFY WITH LOCAL HEALTH DEPARTMENT FOR REQUIRED LOCATIONS FOR SNEEZE GUARDS. **CRITERIA NOTES** CRITERIA NOTES ARE SHOWN CATEGORIZED BY DISCIPLINE AND COULD BE INTERPRETED TO APPLY TO MORE THAN ON DISCIPLINE. FOR EFFICIENCY, NOTES ARE ONLY SHOWN UNDER ONE PREDOMINANT DISCIPLINE. CONSULTANTS SHOULD FAMILIARIZE THEMSELVES WITH ALL CRITERIA NOTES. A0 ARCHITECTURAL A12 NETWORK PLUG CONNECTIONS FOR MICROS & MICROS PRINTERS AT BAR/BISTRO SHALL BE SECURED WITH RJ45 PLUG LOCK-IN DEVICE. MANUFACTURER: PANDUIT, MODEL: PSL-DCPL. PROVIDE 1-1/2" DIAMETER CUT-OUT AT EACH LOCATION. E0 <u>ENGINEERING</u> E17 UNDERBAR TASK LIGHT. ALJ-07. REFER TO LIGHTING SPECIFICATIONS SO STRUCTURAL S7 PROVIDE 4" RECESSED SLAB FOR WALK-IN COOLER. COORDINATE SIZE AND LOCATION WITH SELECTED MANUFACTURER.