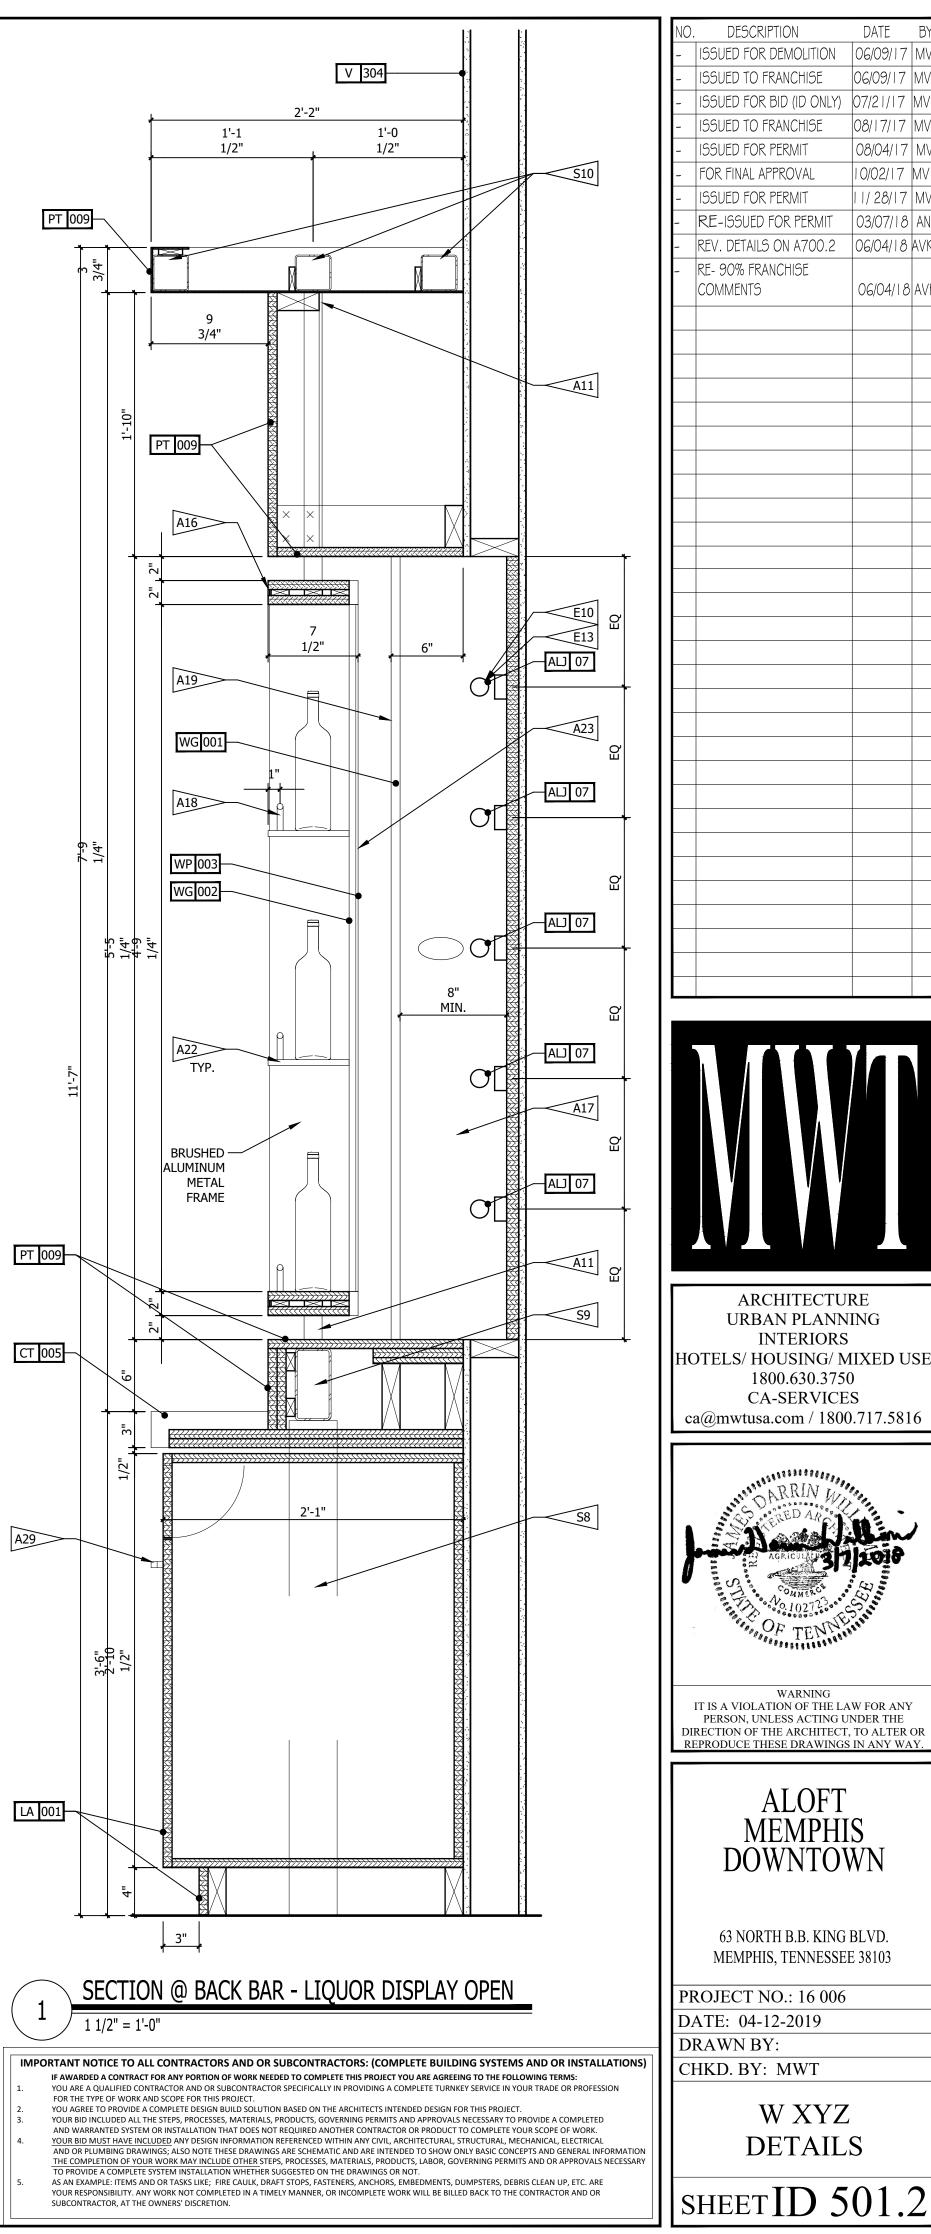

| 5        | SHEET ID                                                          | 501.1                       |
|                                                                                                                                                                                     |                                                                                                                                                                                                                                                                                                                                                                 |          |                                                                   |                             |





| -                                        | ISSUED FOR DEMOLITION