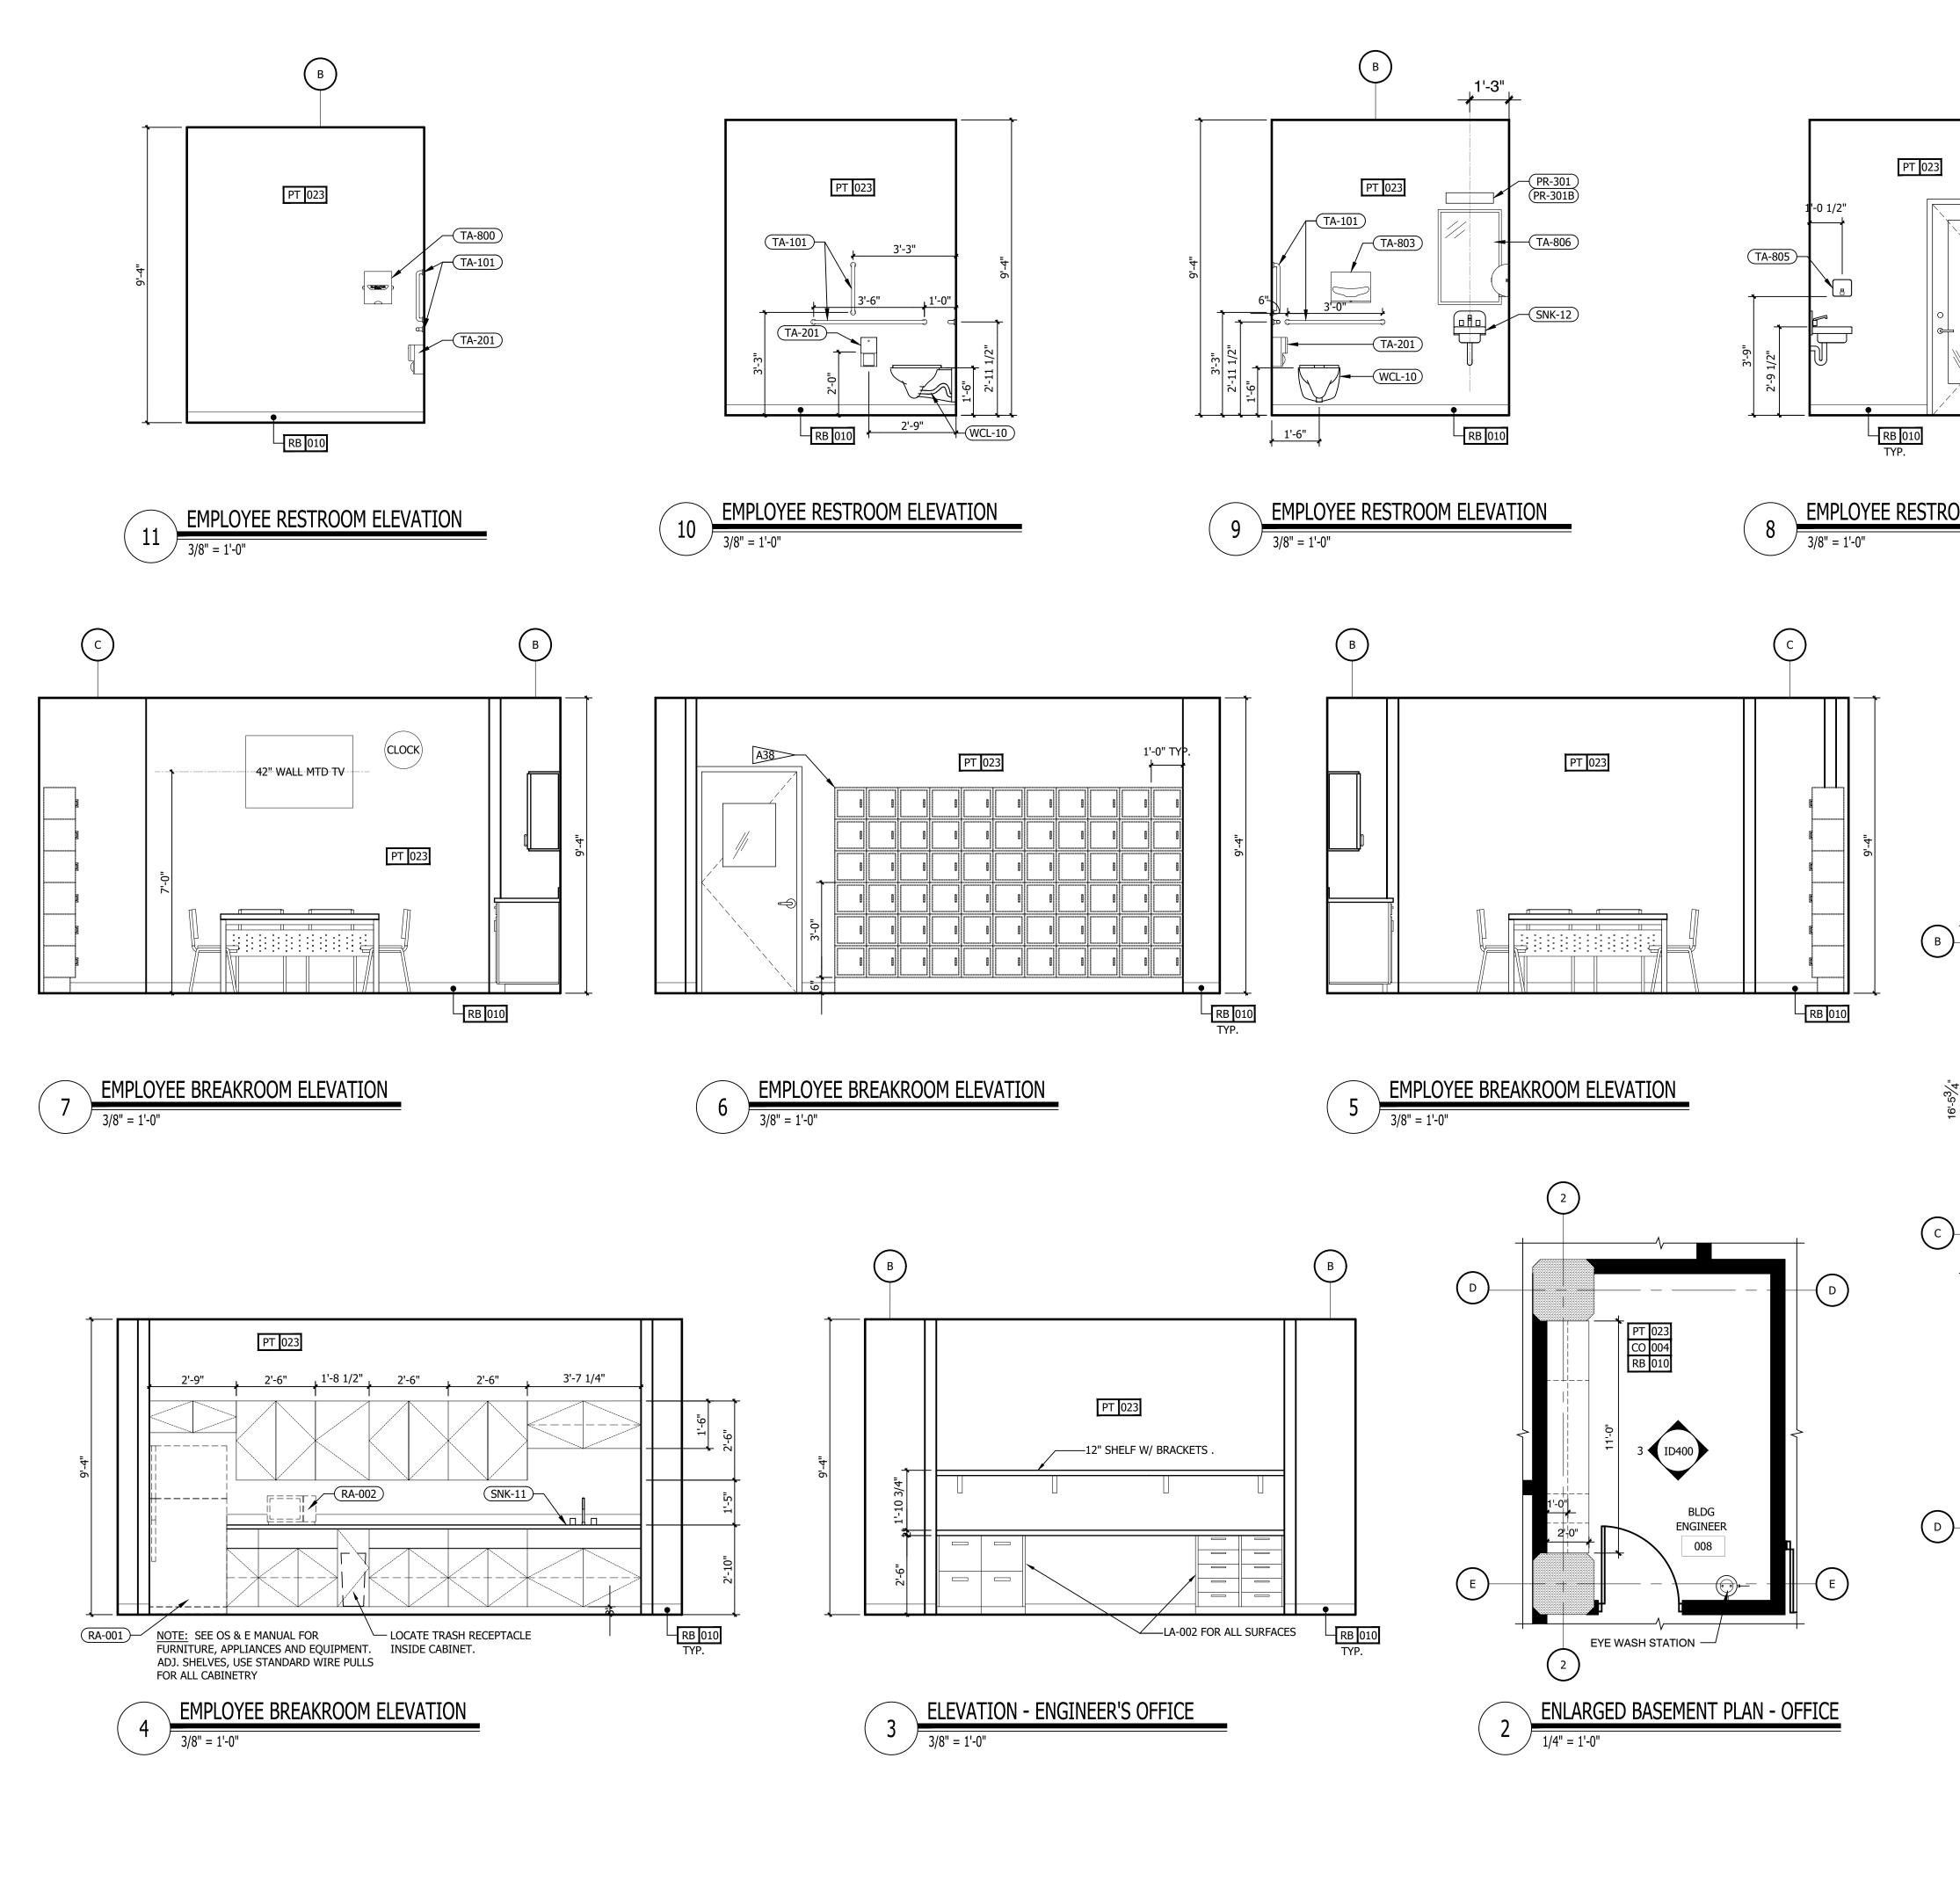

| INTERIOR DESIGN PACKAGE<br>ALOFT MEMPHIS D<br>161 JEFFERSON A<br>MEMPHIS, TENNE                                                                                        | VE.                                                                                                                                                                            | <image/> <image/>                                                                                                                                                                                                                                                                                                                                                                                                                                                                                                                                                                                                                                                                                                                                                                                                                                                                                                                                                                                                                                                                                                                                                                                                                                                                                                                                                                                                                                                                                                                                                                                                                                                                                                                                                                                                                                                                                                                                                                                                                                                                                                         |
|------------------------------------------------------------------------------------------------------------------------------------------------------------------------|--------------------------------------------------------------------------------------------------------------------------------------------------------------------------------|---------------------------------------------------------------------------------------------------------------------------------------------------------------------------------------------------------------------------------------------------------------------------------------------------------------------------------------------------------------------------------------------------------------------------------------------------------------------------------------------------------------------------------------------------------------------------------------------------------------------------------------------------------------------------------------------------------------------------------------------------------------------------------------------------------------------------------------------------------------------------------------------------------------------------------------------------------------------------------------------------------------------------------------------------------------------------------------------------------------------------------------------------------------------------------------------------------------------------------------------------------------------------------------------------------------------------------------------------------------------------------------------------------------------------------------------------------------------------------------------------------------------------------------------------------------------------------------------------------------------------------------------------------------------------------------------------------------------------------------------------------------------------------------------------------------------------------------------------------------------------------------------------------------------------------------------------------------------------------------------------------------------------------------------------------------------------------------------------------------------------|
| CRB HOTELS, LLC.<br>220 GOODMAN RD. EAST<br>SOUTHAVEN, MS 38671<br>CONTACT:<br>VIJAY VAGHELA<br>PH: 901-270-8544<br>EMAIL: vincevaghela@hotmail.com                    | JIJI CONSTRUCTION, LLC<br>208 POWER DRIVE<br>BATESVILLE, MS 38606<br>CONTACT:<br>JAY VAGHELA<br>PH: 901-830-4243<br>EMAIL: jaivirvaghela@hotmail.com                           | CONTRACTOR                                                                                                                                                                                                                                                                                                                                                                                                                                                                                                                                                                                                                                                                                                                                                                                                                                                                                                                                                                                                                                                                                                                                                                                                                                                                                                                                                                                                                                                                                                                                                                                                                                                                                                                                                                                                                                                                                                                                                                                                                                                                                                                |
| <section-header><text><text><text><text><text><text></text></text></text></text></text></text></section-header>                                                        | MWT ARCHITECTURE<br>5820 MAIN ST., SUITE 501<br>WILLIAMSVILLE, NY 14221<br>CONTACT:<br>PAUL HERENDEEN<br>PROJECT MANAGER<br>PH: 716-631-0600 EXT.121<br>EMAIL: paul@MWTUSA.COM | COVER     INTERIOR DESIGN DRAWINGS     ID100 SERVICE LEVEL FLOOR PLAN     ID100 SERVICE LEVEL FLOOR PLAN     ID101 151 FLOOR PLAN     ID101 151 FLOOR PLAN     ID102 2nd FLOOR PLAN     ID102 2nd FLOOR PLAN     ID103 TYPICAL GUEST ROOM FLOOR PLAN     ID104 SUITE LEVEL FLOOR PLAN     ID400 BASEMENT ENLARGED PLAN & ELEVATIONS     ID401 151 FLOOR ENLARGED PLAN & ELEVATIONS     ID401 151 FLOOR INTERIOR ELEVATIONS     ID401 21 51 FLOOR INTERIOR ELEVATIONS     ID401.2 151 FLOOR INTERIOR ELEVATIONS     ID401.3 151 FLOOR ENLARGED PLAN & ELEVATIONS     ID401.2 151 FLOOR INTERIOR ELEVATIONS     ID401.5 151 FLOOR ENLARGED PLAN & ELEVATIONS     ID401.5 151 FLOOR ENLARGED PLAN & ELEVATIONS     ID401.6 151 FLOOR ENLARGED PLAN & ELEVATIONS     ID401.6 151 FLOOR ENLARGED PLAN & ELEVATIONS     ID401.6 151 FLOOR ENLARGED PLAN & ELEVATIONS     ID401.8 151 FLOOR ENLARGED PLAN & ELEVATIONS     ID401.8 151 FLOOR ENLARGED PLAN & ELEVATIONS     ID401.8 151 FLOOR ENLARGED PLAN & ELEVATIONS     ID402.2 2nd FLOOR ENLARGED PLAN & ELEVATIONS     ID403.3 31 FLOOR ENLARGED PLAN & ELEVATIONS     ID403.3 151 FLOOR ENLARGED PLAN & ELEVATIONS     ID403.3 151 FLOOR ENLARGED PLAN & ELEVATIONS     ID403.1 2nd FLOOR ENLARGED PLAN & ELEVATIONS     ID403.3 151 FLOOR ENLARGED PLAN & ELEVATIONS     ID402.2 2nd FLOOR ENLARGED PLAN & ELEVATIONS     ID402.3 2nd FLOOR ENLARGED PLAN & ELEVATIONS     ID402.4 2nd FLOOR ENLARGED PLAN & ELEVATIONS     ID402.3 2nd FLOOR ENLARGED PLAN & ELEVATIONS     ID402.4 2nd FLOOR ENLARGED PLAN & ELEVATIONS     ID402.4 2nd FLOOR ENLARGED PLAN & ELEVATIONS     ID403 31 dFLOOR ENLARGED PLAN & ELEVATIONS     ID403 31 dFLOOR ENLARGED PLAN & ELEVATIONS     ID403 31 dFLOOR ENLARGED PLAN A ELEVATIONS     ID403 31 dFLOOR ENLARGED PLAN A ELEVATIONS     ID403 31 dFLOOR ENLARGED PLAN A ELEVATIONS     ID43 131 dh FLOOR ENLARGED PLAN A ELEVATIONS     ID43 131 dh FLOOR ENLARGED PLAN A T CORE     ID430 ROOM KEY PLAN     ID451 INTERIOR ELEVATIONS. ROOM #1     ID452 INTERIOR ELEVATIONS. ROOM #2     ID454 INTERIOR ELEVATIONS. ROOM #3     ID |
| PSE DESIGN<br>1000 HILLCREST RD. SUITE 110<br>MOBILE, AL 36695<br>contact:<br>WILLIAM SEALY<br>ENGINEER OF RECORD<br>PH: 251-219-6089<br>EMAIL: WTSEALY@PSEDESIGNS.COM | MEP GREEN DESIGN & BUILD, PLLC<br>17047 EL CAMINO REAL, SUITE 211<br>HOUSTON, TX 77058<br>CONTACT:<br>DUNG VU<br>PME ENGINEER<br>PH: 281-786-1195<br>EMAIL:<br>PME ENGINE      | ID438       INTERIOR ELEVATIONS - ROOM #8         ID459       INTERIOR ELEVATIONS - ROOM #10         ID460       INTERIOR ELEVATIONS - ROOM #10         ID461       INTERIOR ELEVATIONS - ROOM #11         ID462       INTERIOR ELEVATIONS - ROOM #11         ID463       INTERIOR ELEVATIONS - ROOM #11         ID464       INTERIOR ELEVATIONS - ROOM #13         ID466       INTERIOR ELEVATIONS - ROOM #15         ID466       INTERIOR ELEVATIONS - ROOM #16         ID467       INTERIOR ELEVATIONS - ROOM #16         ID468       INTERIOR ELEVATIONS - ROOM #16         ID469       INTERIOR ELEVATIONS - ROOM #16         ID470.1       ENLARGED PLANS - PENTHOUSE SUITE RM #1         ID470.2       INTERIOR ELEVATIONS - PENTHOUSE SUITE RM #1         ID470.3       INTERIOR ELEVATIONS - PENTHOUSE SUITE RM #2         ID470.4       INTERIOR ELEVATIONS - PENTHOUSE SUITE RM #2         ID470.5       INTERIOR ELEVATIONS - PENTHOUSE SUITE RM #2         ID470.6       INTERIOR ELEVATIONS - ADA QR ROOM #15 - GUEST BATHROOM         ID472       INTERIOR ELEVATIONS - ADA KING ROOM #10 - GUEST BATHROOMS         ID473       INTERIOR ELEVATIONS - KING ROOM #11 - GUEST BATHROOMS         ID474       INTERIOR ELEVATIONS - KING ROOM #10 - GUEST BATHROOMS         ID475       INTERIOR ELEVATIONS                                                                                                                                                                                                                                                                                                                                                                                                                                                                                                                                                                                                                                                                                                                                                                                                    |