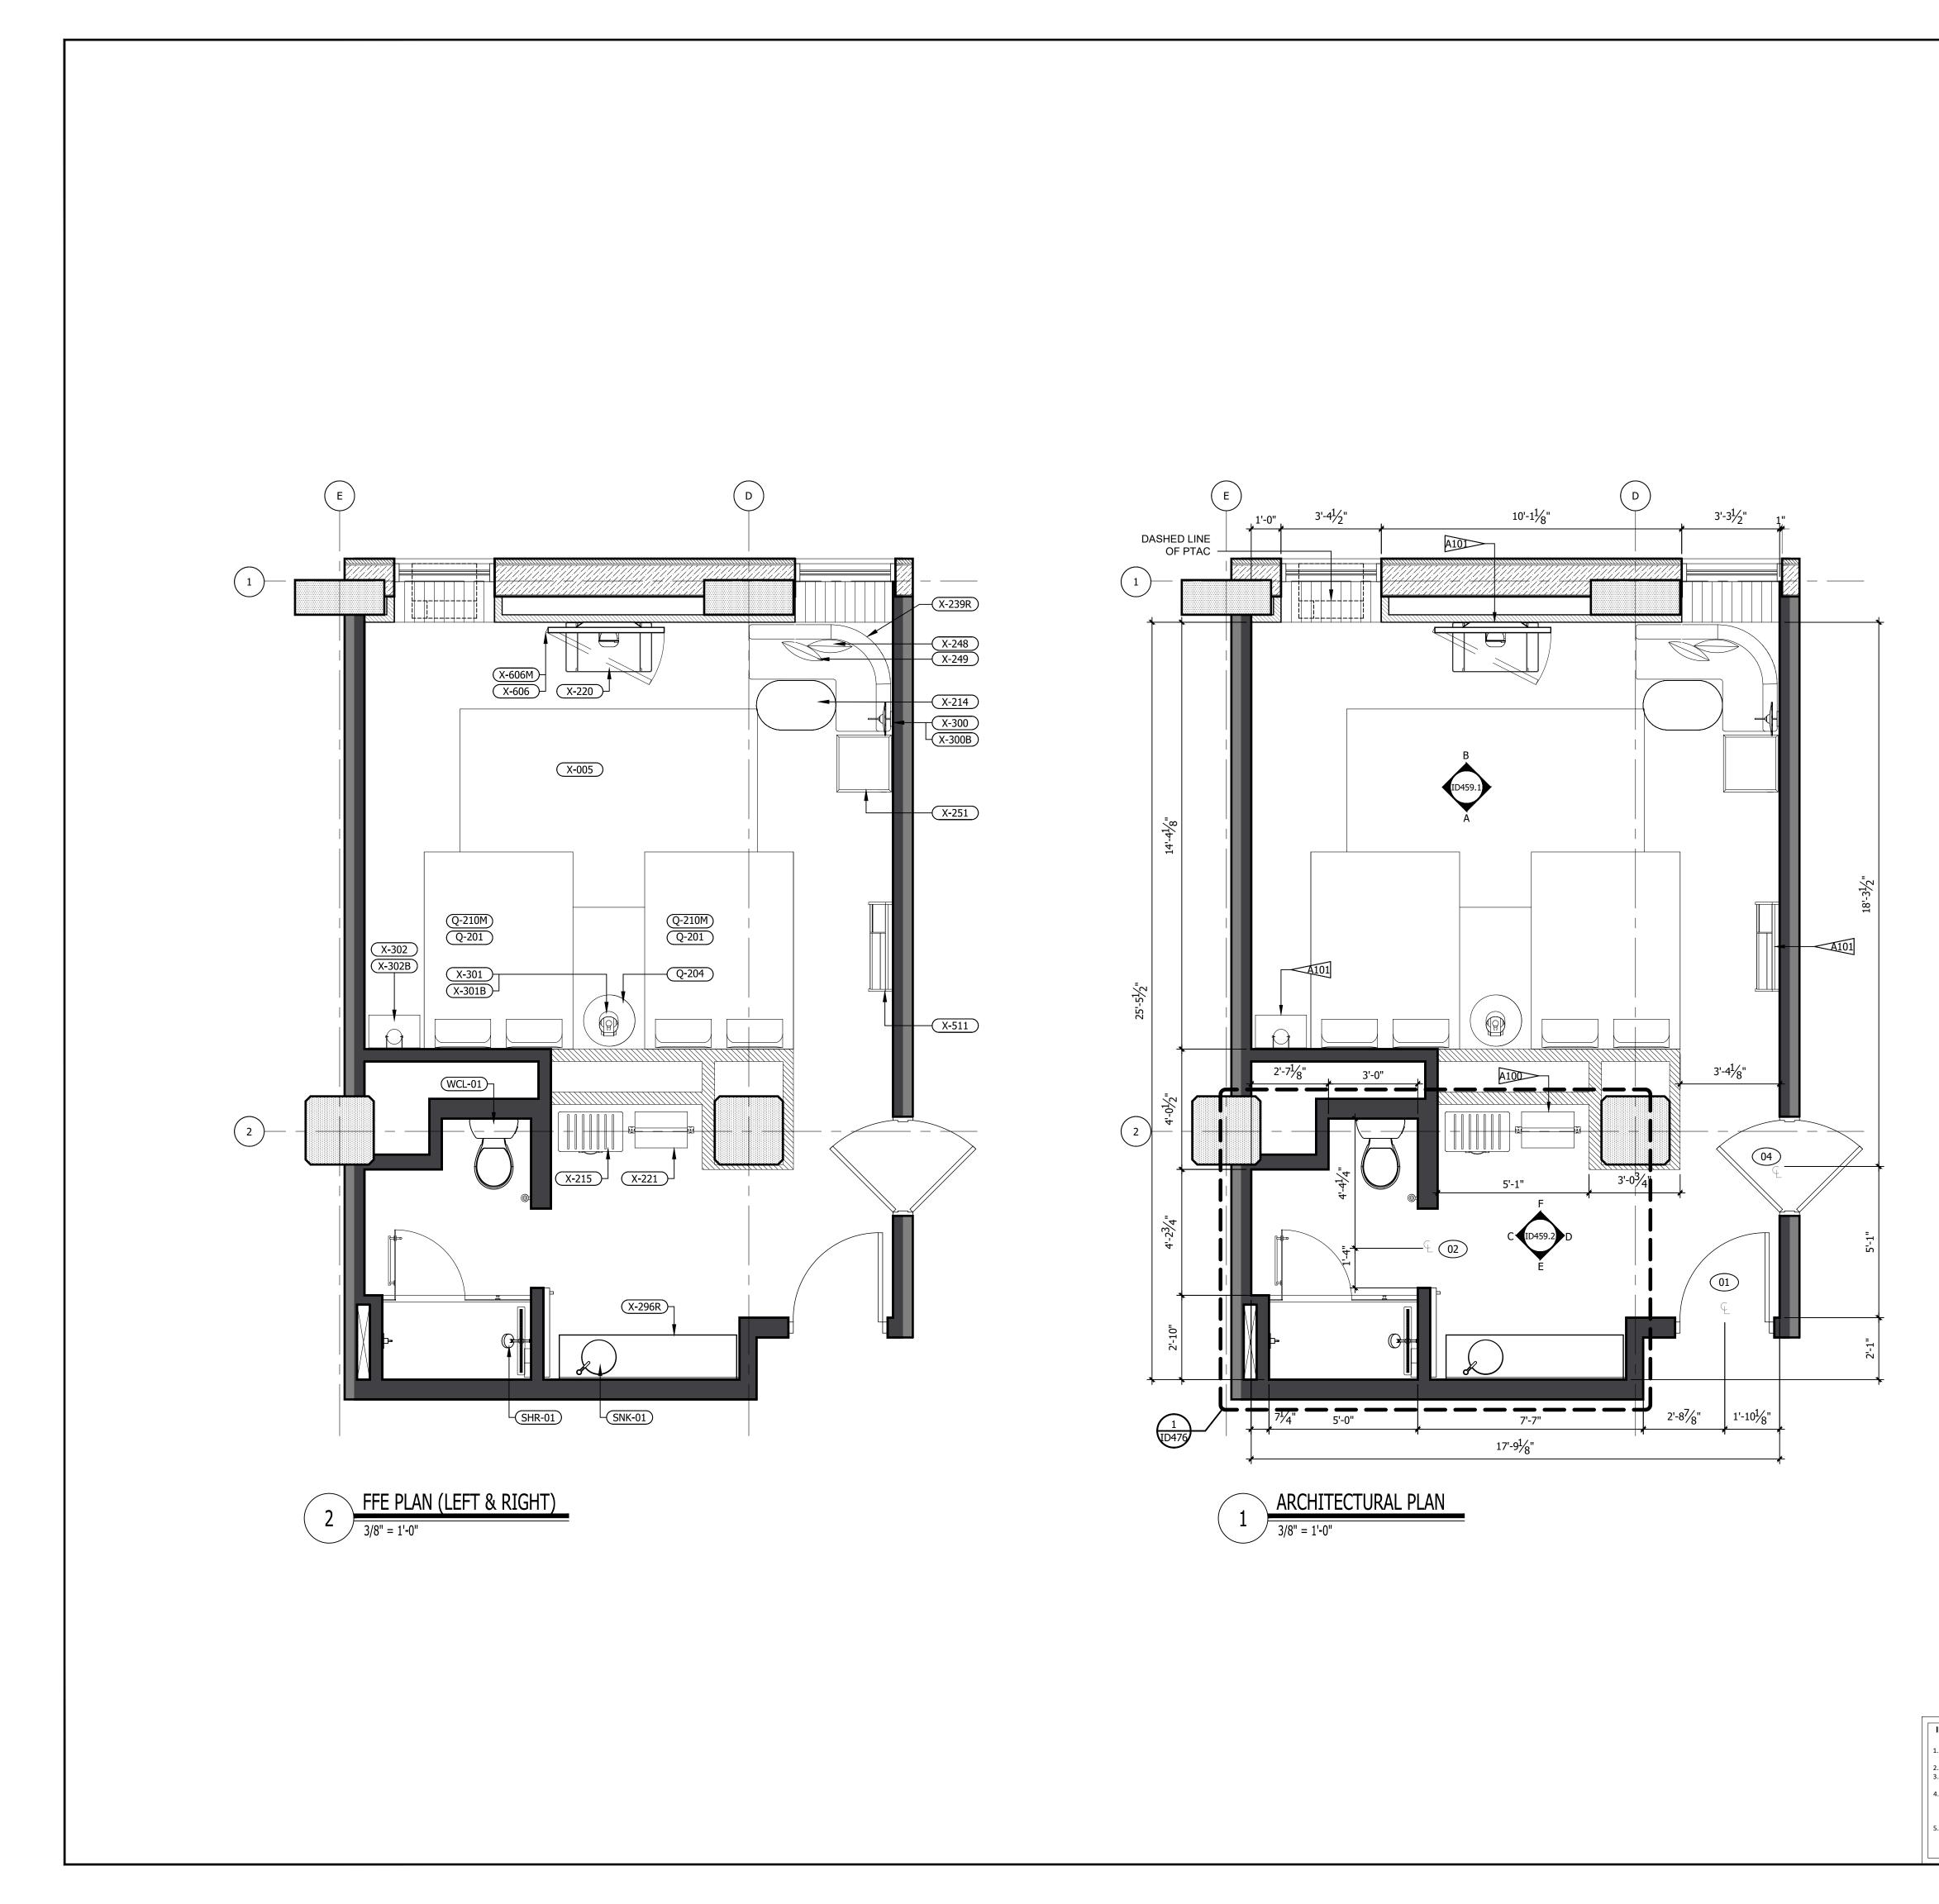

| INTERIOR DESIGN PACKAGE<br>ALOFT MEMPHIS D<br>161 JEFFERSON A<br>MEMPHIS, TENNE                                                                                        | VE.                                                                                                                                                                            | <image/> <image/>                                                                                                                                                                                                                                                                                                                                                                                                                                                                                                                                                                                                                                                                                                                                                                                                                                                                                                                                                                                                                                                                                                                                                                                                                                                                                                                                                                                                                                                                                                                                                                                                                                                                                                                                                                                                                                                                                                                                                                                                                                                                                                         |
|------------------------------------------------------------------------------------------------------------------------------------------------------------------------|--------------------------------------------------------------------------------------------------------------------------------------------------------------------------------|---------------------------------------------------------------------------------------------------------------------------------------------------------------------------------------------------------------------------------------------------------------------------------------------------------------------------------------------------------------------------------------------------------------------------------------------------------------------------------------------------------------------------------------------------------------------------------------------------------------------------------------------------------------------------------------------------------------------------------------------------------------------------------------------------------------------------------------------------------------------------------------------------------------------------------------------------------------------------------------------------------------------------------------------------------------------------------------------------------------------------------------------------------------------------------------------------------------------------------------------------------------------------------------------------------------------------------------------------------------------------------------------------------------------------------------------------------------------------------------------------------------------------------------------------------------------------------------------------------------------------------------------------------------------------------------------------------------------------------------------------------------------------------------------------------------------------------------------------------------------------------------------------------------------------------------------------------------------------------------------------------------------------------------------------------------------------------------------------------------------------|
| CRB HOTELS, LLC.<br>220 GOODMAN RD. EAST<br>SOUTHAVEN, MS 38671<br>CONTACT:<br>VIJAY VAGHELA<br>PH: 901-270-8544<br>EMAIL: vincevaghela@hotmail.com                    | JIJI CONSTRUCTION, LLC<br>208 POWER DRIVE<br>BATESVILLE, MS 38606<br>CONTACT:<br>JAY VAGHELA<br>PH: 901-830-4243<br>EMAIL: jaivirvaghela@hotmail.com                           | CONTRACTOR                                                                                                                                                                                                                                                                                                                                                                                                                                                                                                                                                                                                                                                                                                                                                                                                                                                                                                                                                                                                                                                                                                                                                                                                                                                                                                                                                                                                                                                                                                                                                                                                                                                                                                                                                                                                                                                                                                                                                                                                                                                                                                                |
| <section-header><text><text><text><text><text><text></text></text></text></text></text></text></section-header>                                                        | MWT ARCHITECTURE<br>5820 MAIN ST., SUITE 501<br>WILLIAMSVILLE, NY 14221<br>CONTACT:<br>PAUL HERENDEEN<br>PROJECT MANAGER<br>PH: 716-631-0600 EXT.121<br>EMAIL: paul@MWTUSA.COM | COVER     INTERIOR DESIGN DRAWINGS     ID100 SERVICE LEVEL FLOOR PLAN     ID100 SERVICE LEVEL FLOOR PLAN     ID101 151 FLOOR PLAN     ID101 151 FLOOR PLAN     ID102 2nd FLOOR PLAN     ID102 2nd FLOOR PLAN     ID103 TYPICAL GUEST ROOM FLOOR PLAN     ID104 SUITE LEVEL FLOOR PLAN     ID400 BASEMENT ENLARGED PLAN & ELEVATIONS     ID401 151 FLOOR ENLARGED PLAN & ELEVATIONS     ID401 151 FLOOR INTERIOR ELEVATIONS     ID401 21 51 FLOOR INTERIOR ELEVATIONS     ID401.2 151 FLOOR INTERIOR ELEVATIONS     ID401.3 151 FLOOR ENLARGED PLAN & ELEVATIONS     ID401.2 151 FLOOR INTERIOR ELEVATIONS     ID401.5 151 FLOOR ENLARGED PLAN & ELEVATIONS     ID401.5 151 FLOOR ENLARGED PLAN & ELEVATIONS     ID401.6 151 FLOOR ENLARGED PLAN & ELEVATIONS     ID401.6 151 FLOOR ENLARGED PLAN & ELEVATIONS     ID401.6 151 FLOOR ENLARGED PLAN & ELEVATIONS     ID401.8 151 FLOOR ENLARGED PLAN & ELEVATIONS     ID401.8 151 FLOOR ENLARGED PLAN & ELEVATIONS     ID401.8 151 FLOOR ENLARGED PLAN & ELEVATIONS     ID402.2 2nd FLOOR ENLARGED PLAN & ELEVATIONS     ID403.3 31 FLOOR ENLARGED PLAN & ELEVATIONS     ID403.3 151 FLOOR ENLARGED PLAN & ELEVATIONS     ID403.3 151 FLOOR ENLARGED PLAN & ELEVATIONS     ID403.1 2nd FLOOR ENLARGED PLAN & ELEVATIONS     ID403.3 151 FLOOR ENLARGED PLAN & ELEVATIONS     ID402.2 2nd FLOOR ENLARGED PLAN & ELEVATIONS     ID402.3 2nd FLOOR ENLARGED PLAN & ELEVATIONS     ID402.4 2nd FLOOR ENLARGED PLAN & ELEVATIONS     ID402.3 2nd FLOOR ENLARGED PLAN & ELEVATIONS     ID402.4 2nd FLOOR ENLARGED PLAN & ELEVATIONS     ID402.4 2nd FLOOR ENLARGED PLAN & ELEVATIONS     ID403 31 dFLOOR ENLARGED PLAN & ELEVATIONS     ID403 31 dFLOOR ENLARGED PLAN & ELEVATIONS     ID403 31 dFLOOR ENLARGED PLAN A ELEVATIONS     ID403 31 dFLOOR ENLARGED PLAN A ELEVATIONS     ID403 31 dFLOOR ENLARGED PLAN A ELEVATIONS     ID43 131 dh FLOOR ENLARGED PLAN A ELEVATIONS     ID43 131 dh FLOOR ENLARGED PLAN A T CORE     ID430 ROOM KEY PLAN     ID451 INTERIOR ELEVATIONS. ROOM #1     ID452 INTERIOR ELEVATIONS. ROOM #2     ID454 INTERIOR ELEVATIONS. ROOM #3     ID |
| PSE DESIGN<br>1000 HILLCREST RD. SUITE 110<br>MOBILE, AL 36695<br>contact:<br>WILLIAM SEALY<br>ENGINEER OF RECORD<br>PH: 251-219-6089<br>EMAIL: WTSEALY@PSEDESIGNS.COM | MEP GREEN DESIGN & BUILD, PLLC<br>17047 EL CAMINO REAL, SUITE 211<br>HOUSTON, TX 77058<br>CONTACT:<br>DUNG VU<br>PME ENGINEER<br>PH: 281-786-1195<br>EMAIL:<br>PME ENGINE      | ID438       INTERIOR ELEVATIONS - ROOM #8         ID459       INTERIOR ELEVATIONS - ROOM #10         ID460       INTERIOR ELEVATIONS - ROOM #10         ID461       INTERIOR ELEVATIONS - ROOM #11         ID462       INTERIOR ELEVATIONS - ROOM #11         ID463       INTERIOR ELEVATIONS - ROOM #11         ID464       INTERIOR ELEVATIONS - ROOM #13         ID466       INTERIOR ELEVATIONS - ROOM #15         ID466       INTERIOR ELEVATIONS - ROOM #16         ID467       INTERIOR ELEVATIONS - ROOM #16         ID468       INTERIOR ELEVATIONS - ROOM #16         ID469       INTERIOR ELEVATIONS - ROOM #16         ID470.1       ENLARGED PLANS - PENTHOUSE SUITE RM #1         ID470.2       INTERIOR ELEVATIONS - PENTHOUSE SUITE RM #1         ID470.3       INTERIOR ELEVATIONS - PENTHOUSE SUITE RM #2         ID470.4       INTERIOR ELEVATIONS - PENTHOUSE SUITE RM #2         ID470.5       INTERIOR ELEVATIONS - PENTHOUSE SUITE RM #2         ID470.6       INTERIOR ELEVATIONS - ADA QR ROOM #15 - GUEST BATHROOM         ID472       INTERIOR ELEVATIONS - ADA KING ROOM #10 - GUEST BATHROOMS         ID473       INTERIOR ELEVATIONS - KING ROOM #11 - GUEST BATHROOMS         ID474       INTERIOR ELEVATIONS - KING ROOM #10 - GUEST BATHROOMS         ID475       INTERIOR ELEVATIONS                                                                                                                                                                                                                                                                                                                                                                                                                                                                                                                                                                                                                                                                                                                                                                                                    |