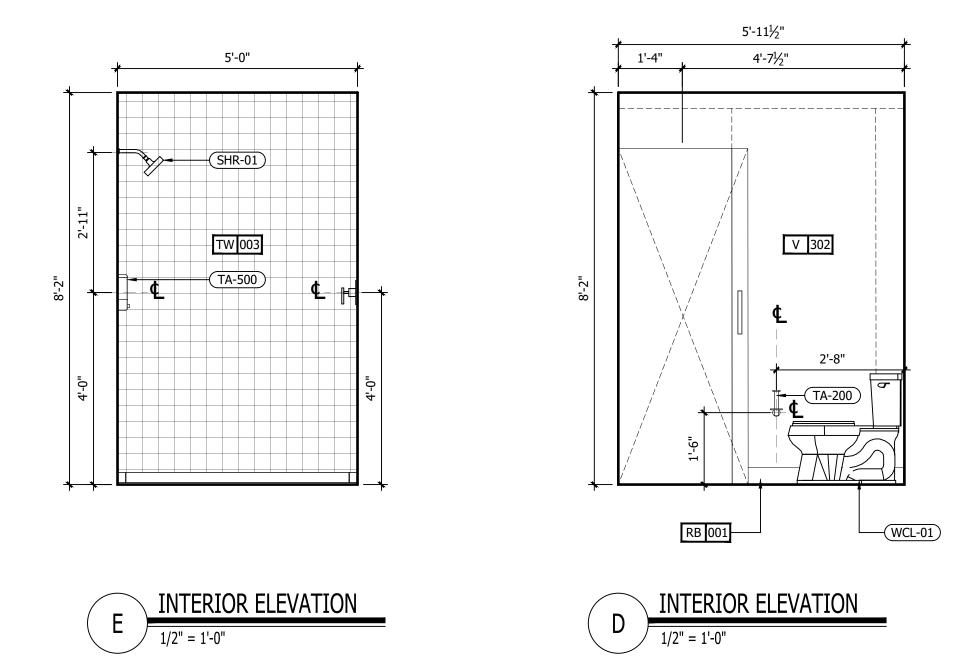

| 8                                        |      |







-(TA-400) --(TA-401)

|                                                                                                                   | REFERENCE NOTES                                                                                                                                                                                                                                                                  | NO      |                                                       | DATE                                        | BY                 |
|-------------------------------------------------------------------------------------------------------------------|-----------------------------------------------------------------------------------------------------------------------------------