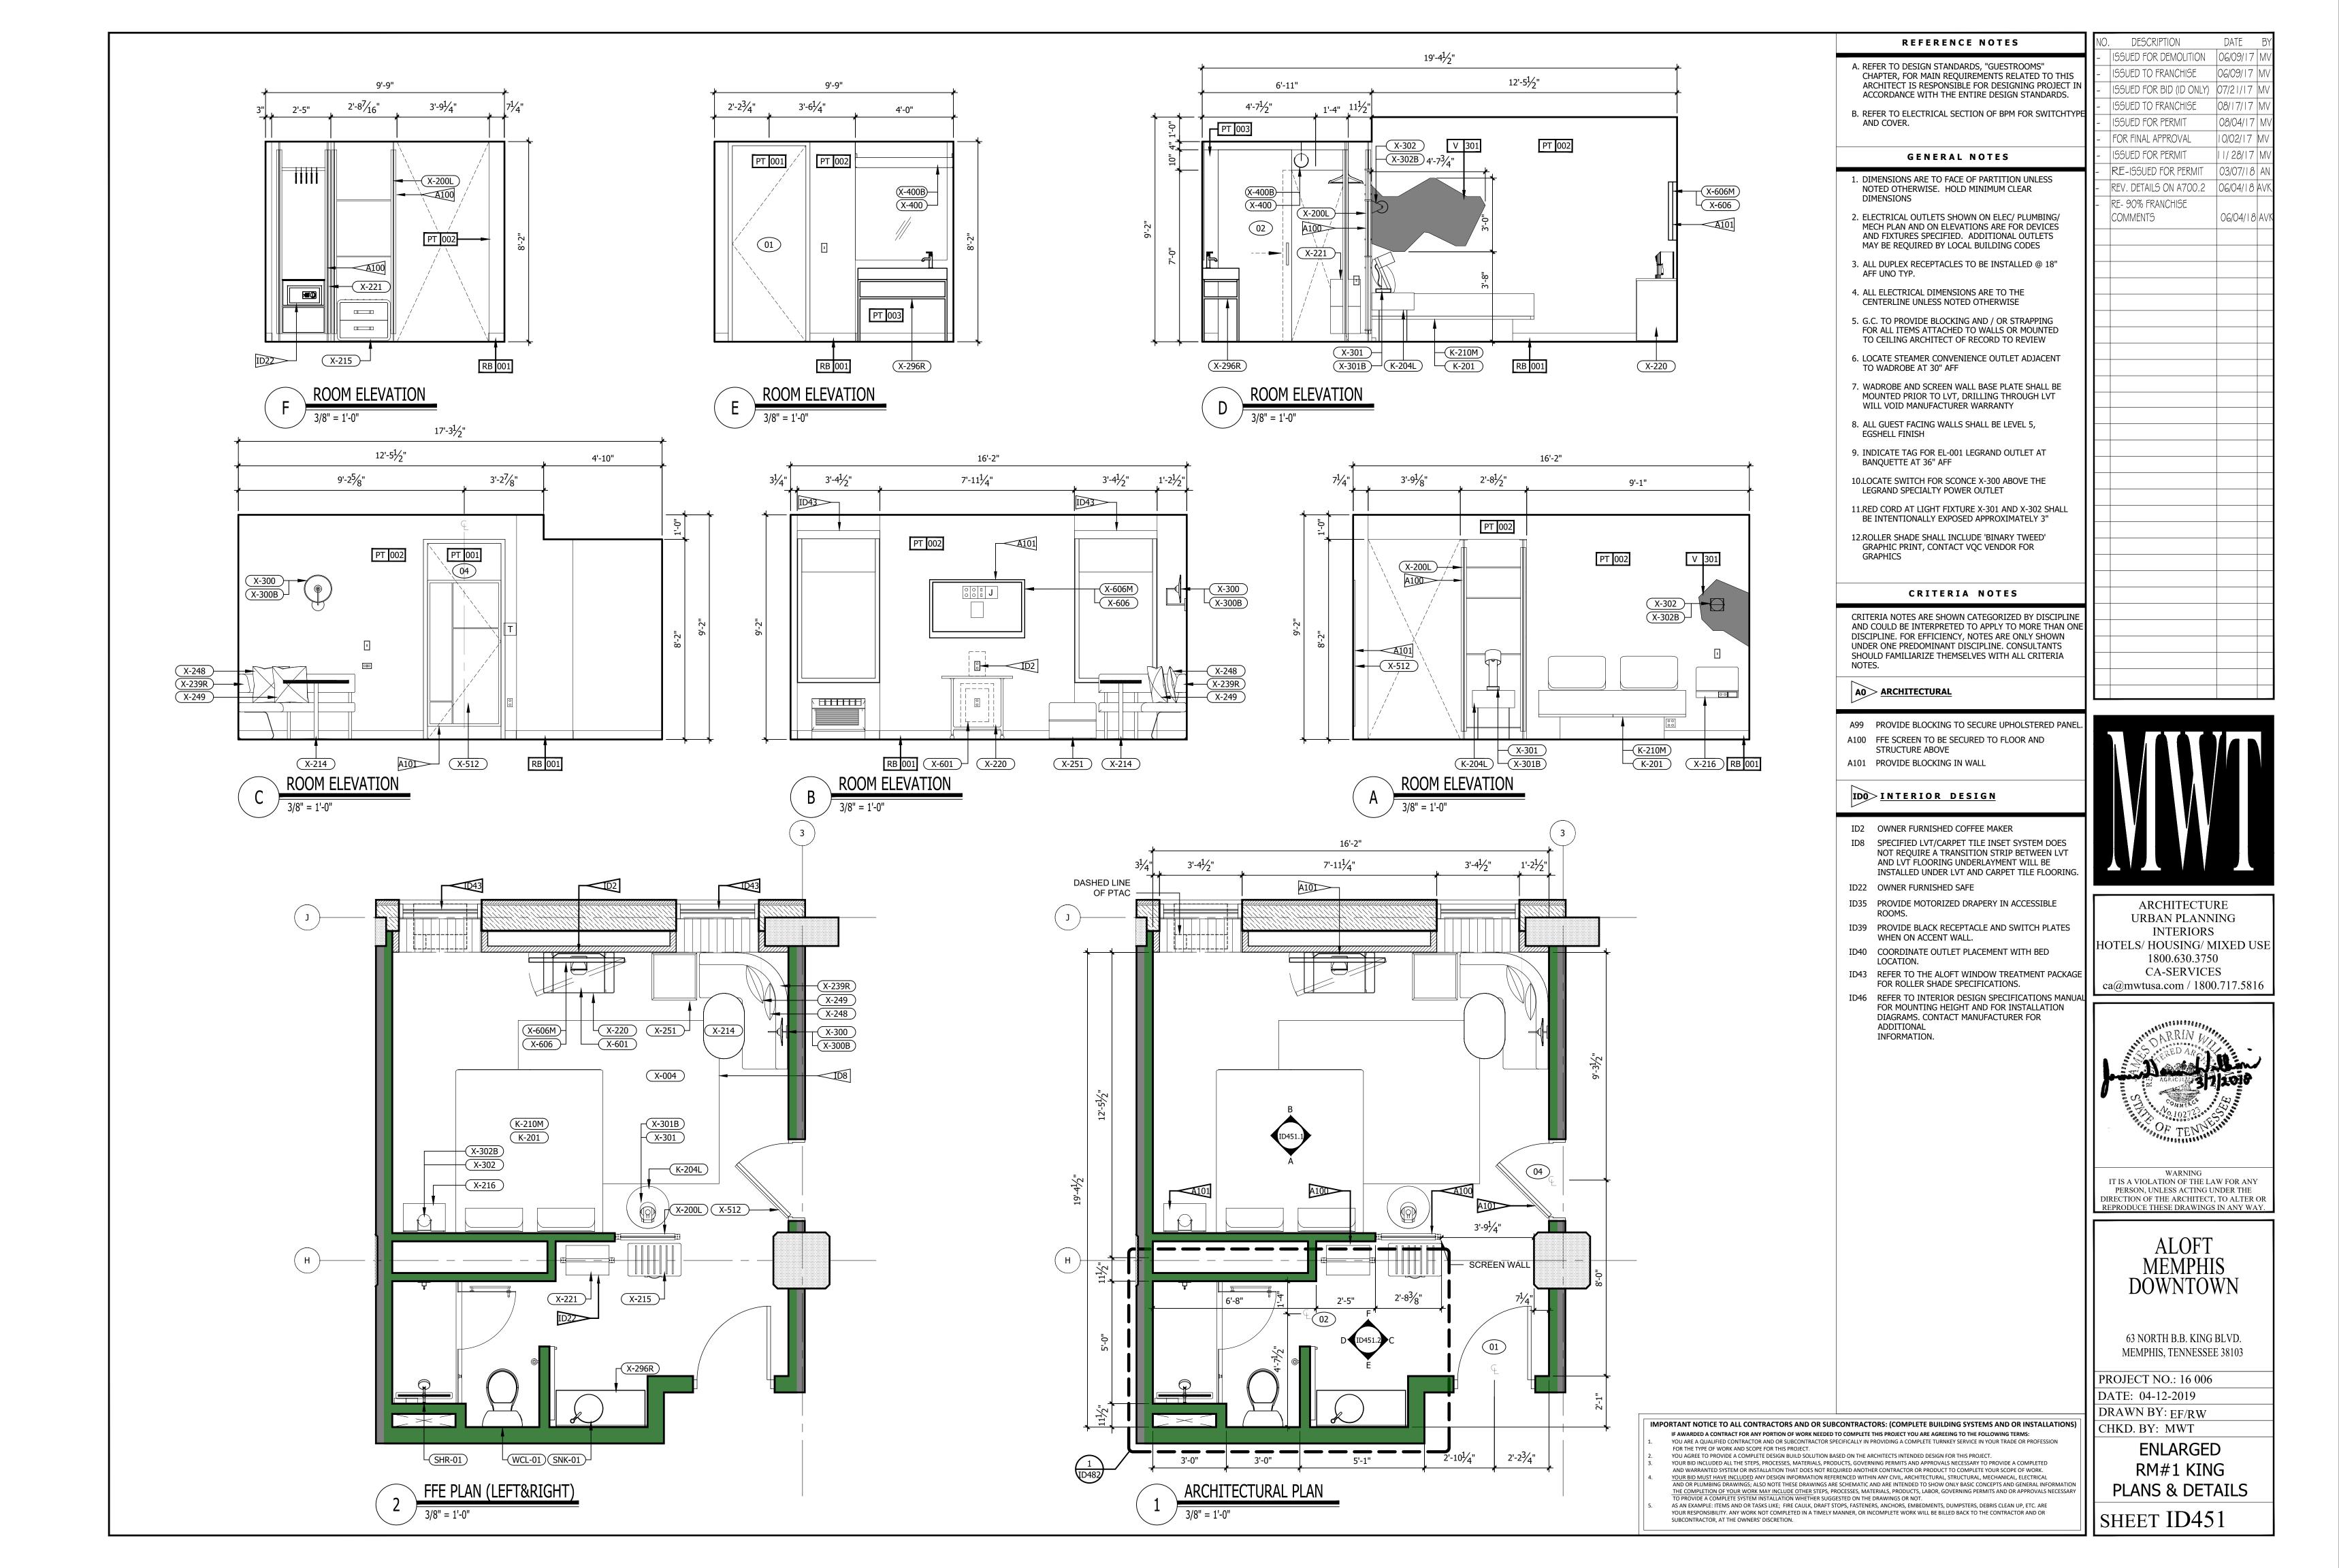

## WXYZ BAR EQUIPMENT ELEVATION

1/2" = 1'-0"

3

1/2" = 1'-0"

AREAS AND WILL BE SHOWN ON THE FLOOR PLAN. SNEEZE GUARD PROTECTION, WHERE APPLICABLE, 9. WILL BE PROVIDED FOR EXPOSED, UNWRAPPED FOOD SHOWN AT SUCH AREAS AS BUFFETS. VERIFY WITH LOCAL HEALTH DEPARTMENT FOR REQUIRED LOCATIONS FOR SNEEZE GUARDS. **CRITERIA NOTES** CRITERIA NOTES ARE SHOWN CATEGORIZED BY DISCIPLINE AND COULD BE INTERPRETED TO APPLY TO MORE THAN ON DISCIPLINE. FOR EFFICIENCY, NOTES ARE ONLY SHOWN UNDER ONE PREDOMINANT DISCIPLINE. CONSULTANTS SHOULD FAMILIARIZE THEMSELVES WITH ALL CRITERIA NOTES. A0 ARCHITECTURAL A12 NETWORK PLUG CONNECTIONS FOR MICROS & MICROS PRINTERS AT BAR/BISTRO SHALL BE SECURED WITH RJ45 PLUG LOCK-IN DEVICE. MANUFACTURER: PANDUIT, MODEL: PSL-DCPL. PROVIDE 1-1/2" DIAMETER CUT-OUT AT EACH LOCATION. E0 <u>ENGINEERING</u> E17 UNDERBAR TASK LIGHT. ALJ-07. REFER TO LIGHTING SPECIFICATIONS SO STRUCTURAL S7 PROVIDE 4" RECESSED SLAB FOR WALK-IN COOLER. COORDINATE SIZE AND LOCATION WITH SELECTED MANUFACTURER.