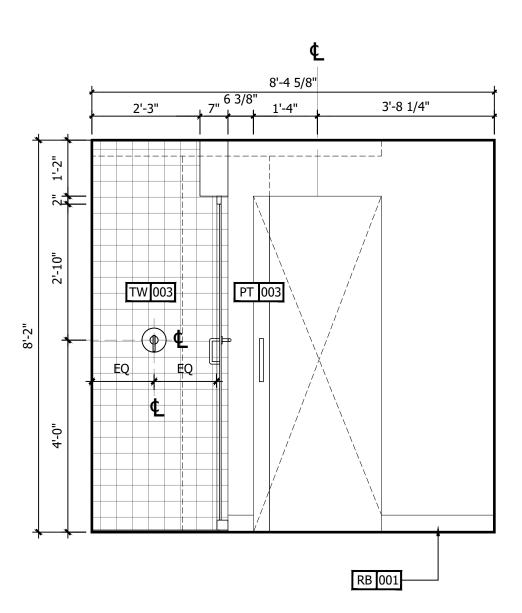

|           |                               |             |
| 1      |                                                                                                                                                                |           |                               |             |

ARCHITECTURE URBAN PLANNING INTERIORS HOTELS/ HOUSING/ MIXED USE 1800.630.3750 CA-SERVICES ca@mwtusa.com / 1800.717.5816



WARNING IT IS A VIOLATION OF THE LAW FOR ANY PERSON, UNLESS ACTING UNDER THE DIRECTION OF THE ARCHITECT, TO ALTER OR REPRODUCE THESE DRAWINGS IN ANY WAY.

## ALOFT MEMPHIS DOWNTOWN

63 NORTH B.B. KING BLVD. MEMPHIS, TENNESSEE 38103

 PROJECT NO.: 16 006

 DATE: 04-12-2019

 DRAWN BY: EF/RW

 CHKD. BY: MWT

 ENL. BATHROOM

 RM#11 KING

PLANS & DETAILS

SHEET ID474

















INTERIOR ELEVATION 1/2" = 1'-0"

## INTERIOR ELEVATION



| NO.<br>- | DESCRIPTION                                                                                                       | DATE                             | B١       |
|----------|-------------------------------------------------------------------------------------------------------------------|----------------------------------|----------|
|          | ISSUED FOR DEMOLITION                                                                                             | 06/09/17                         |          |
| -        | ISSUED TO FRANCHISE                                                                                               |                                  | ΜV       |
| -        | ISSUED FOR BID (ID ONLY)