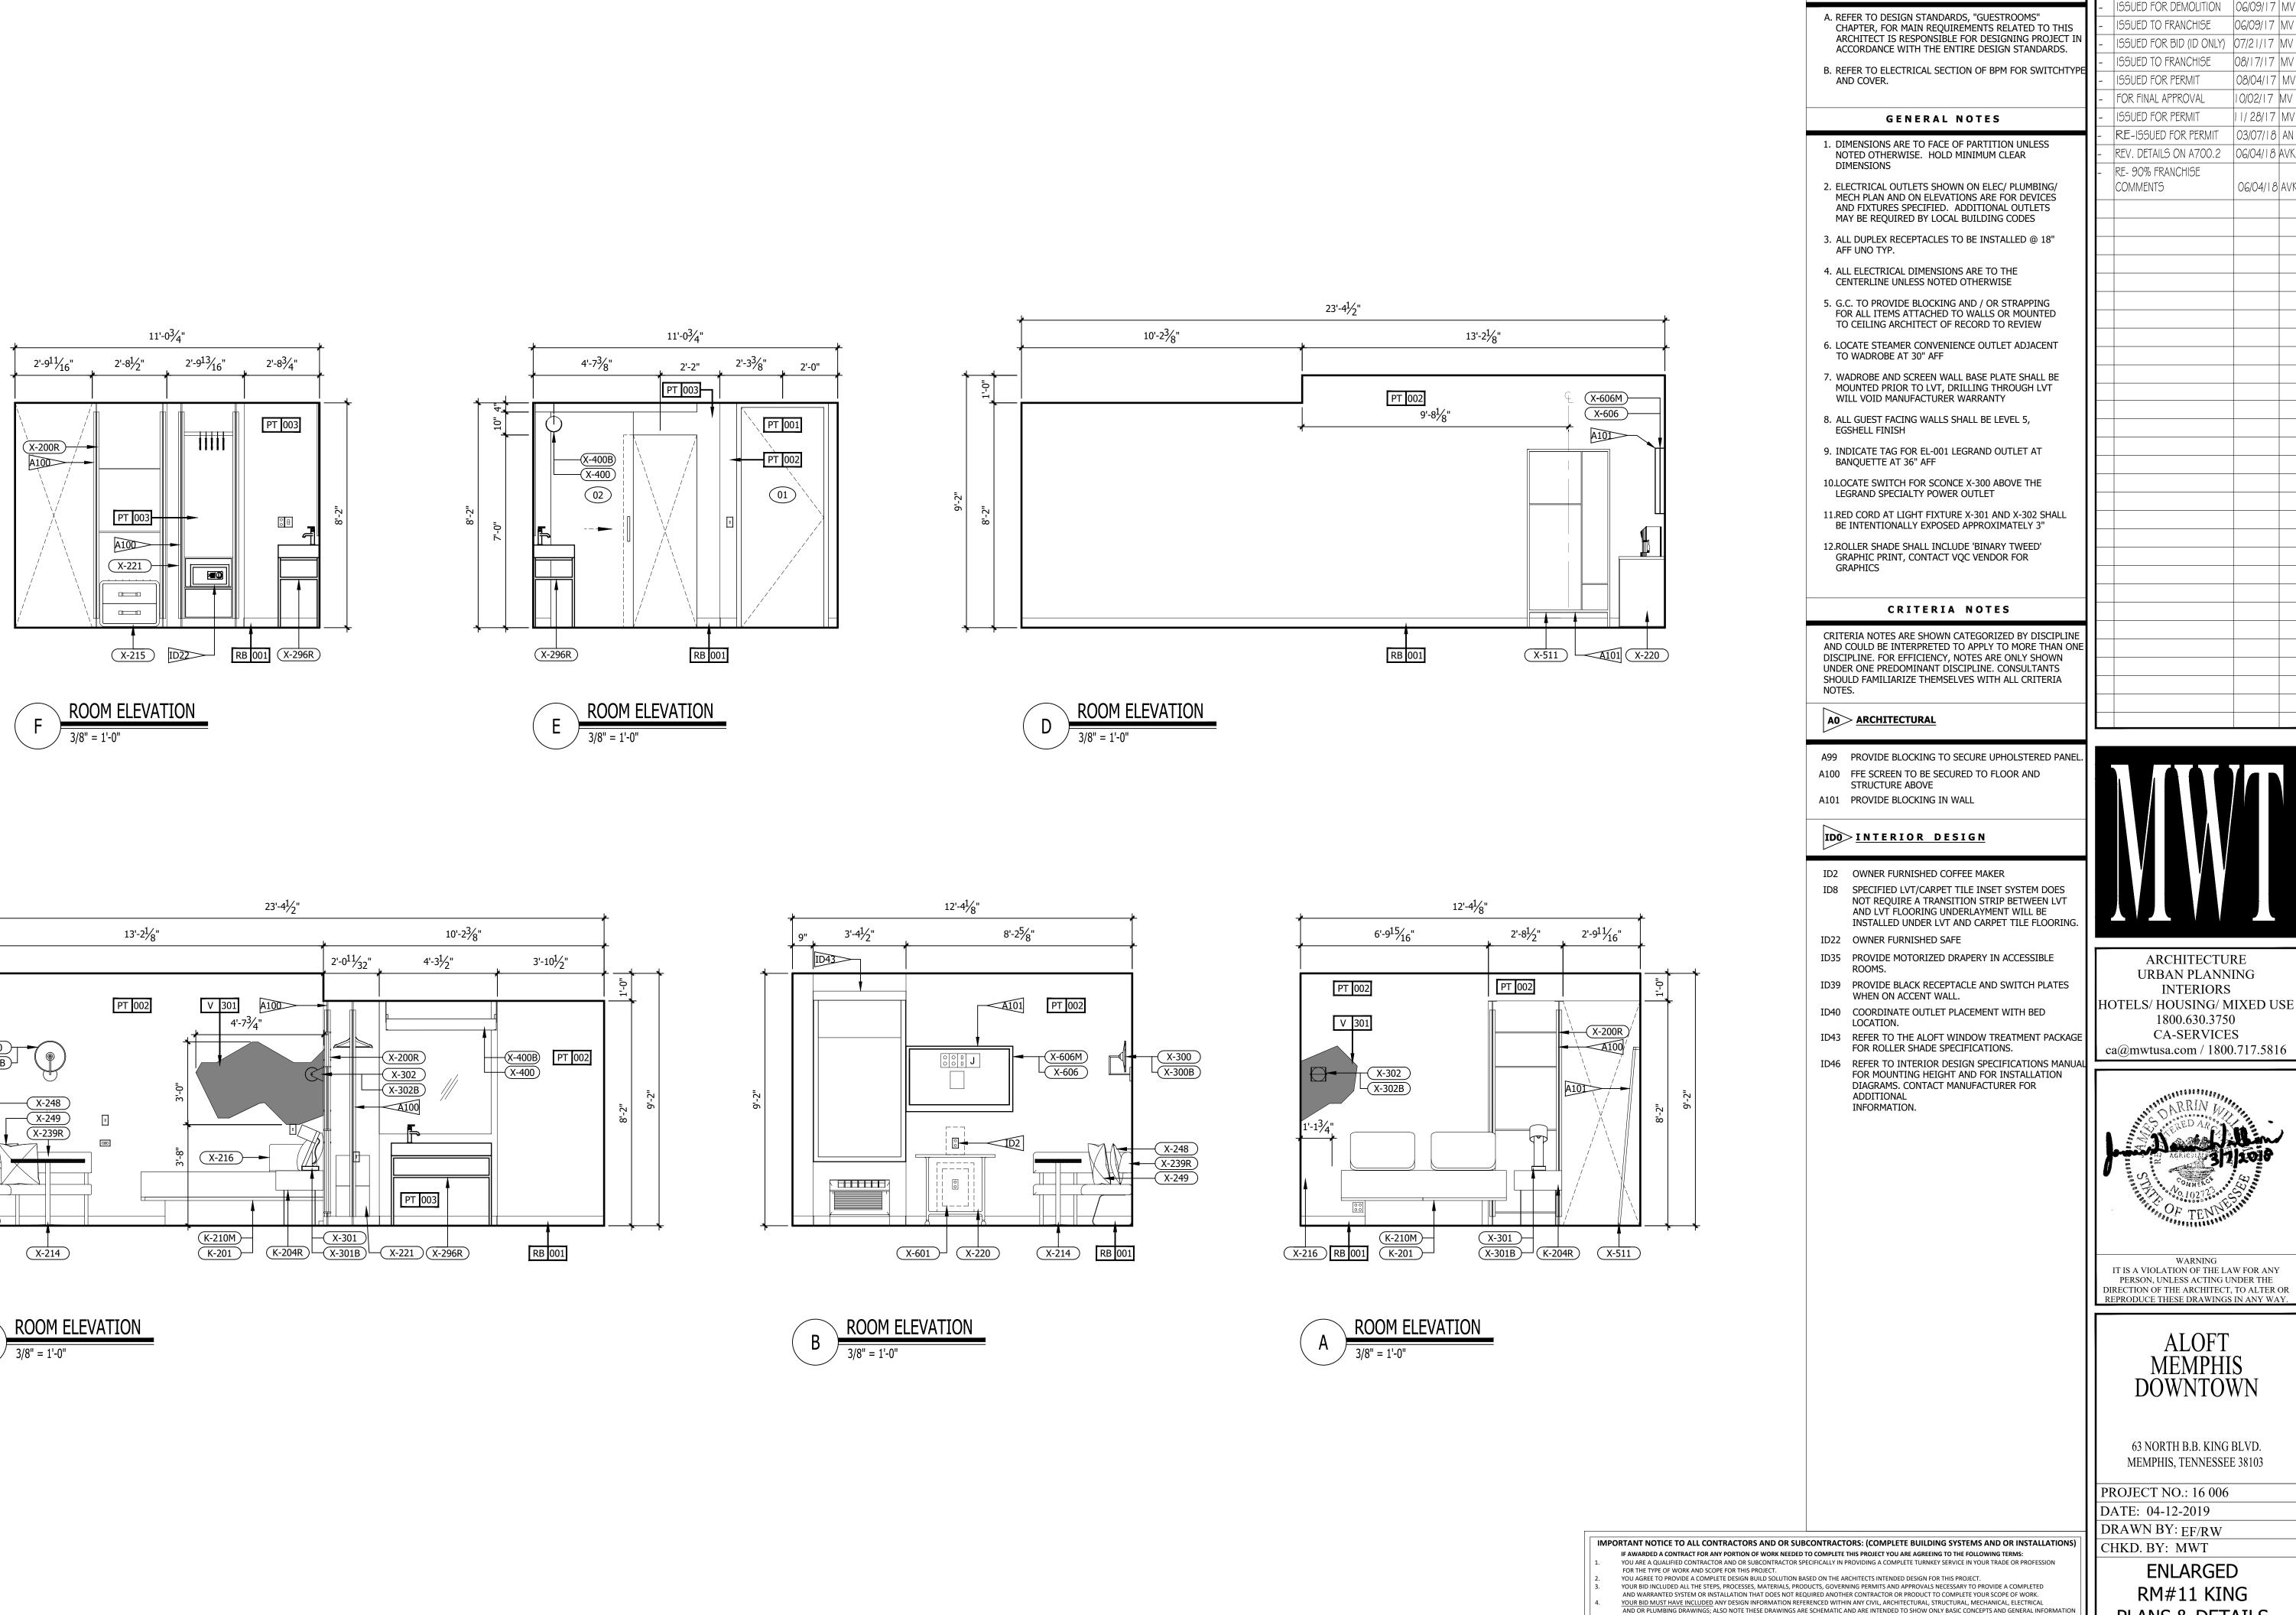

| INTERIOR DESIGN PACKAGE<br>ALOFT MEMPHIS D<br>161 JEFFERSON A<br>MEMPHIS, TENNE                                                                                        | VE.                                                                                                                                                                            | <image/> <image/>                                                                                                                                                                                                                                                                                                                                                                                                                                                                                                                                                                                                                                                                                                                                                                                                                                                                                                                                                                                                                                                                                                                                                                                                                                                                                                                                                                                                                                                                                                                                                                                                                                                                                                                                                                                                                                                                                                                                                                                                                                                                                                         |
|------------------------------------------------------------------------------------------------------------------------------------------------------------------------|--------------------------------------------------------------------------------------------------------------------------------------------------------------------------------|---------------------------------------------------------------------------------------------------------------------------------------------------------------------------------------------------------------------------------------------------------------------------------------------------------------------------------------------------------------------------------------------------------------------------------------------------------------------------------------------------------------------------------------------------------------------------------------------------------------------------------------------------------------------------------------------------------------------------------------------------------------------------------------------------------------------------------------------------------------------------------------------------------------------------------------------------------------------------------------------------------------------------------------------------------------------------------------------------------------------------------------------------------------------------------------------------------------------------------------------------------------------------------------------------------------------------------------------------------------------------------------------------------------------------------------------------------------------------------------------------------------------------------------------------------------------------------------------------------------------------------------------------------------------------------------------------------------------------------------------------------------------------------------------------------------------------------------------------------------------------------------------------------------------------------------------------------------------------------------------------------------------------------------------------------------------------------------------------------------------------|
| CRB HOTELS, LLC.<br>220 GOODMAN RD. EAST<br>SOUTHAVEN, MS 38671<br>CONTACT:<br>VIJAY VAGHELA<br>PH: 901-270-8544<br>EMAIL: vincevaghela@hotmail.com                    | JIJI CONSTRUCTION, LLC<br>208 POWER DRIVE<br>BATESVILLE, MS 38606<br>CONTACT:<br>JAY VAGHELA<br>PH: 901-830-4243<br>EMAIL: jaivirvaghela@hotmail.com                           | CONTRACTOR                                                                                                                                                                                                                                                                                                                                                                                                                                                                                                                                                                                                                                                                                                                                                                                                                                                                                                                                                                                                                                                                                                                                                                                                                                                                                                                                                                                                                                                                                                                                                                                                                                                                                                                                                                                                                                                                                                                                                                                                                                                                                                                |
| <section-header><text><text><text><text><text><text></text></text></text></text></text></text></section-header>                                                        | MWT ARCHITECTURE<br>5820 MAIN ST., SUITE 501<br>WILLIAMSVILLE, NY 14221<br>CONTACT:<br>PAUL HERENDEEN<br>PROJECT MANAGER<br>PH: 716-631-0600 EXT.121<br>EMAIL: paul@MWTUSA.COM | COVER     INTERIOR DESIGN DRAWINGS     ID100 SERVICE LEVEL FLOOR PLAN     ID100 SERVICE LEVEL FLOOR PLAN     ID101 151 FLOOR PLAN     ID101 151 FLOOR PLAN     ID102 2nd FLOOR PLAN     ID102 2nd FLOOR PLAN     ID103 TYPICAL GUEST ROOM FLOOR PLAN     ID104 SUITE LEVEL FLOOR PLAN     ID400 BASEMENT ENLARGED PLAN & ELEVATIONS     ID401 151 FLOOR ENLARGED PLAN & ELEVATIONS     ID401 151 FLOOR INTERIOR ELEVATIONS     ID401 21 51 FLOOR INTERIOR ELEVATIONS     ID401.2 151 FLOOR INTERIOR ELEVATIONS     ID401.3 151 FLOOR ENLARGED PLAN & ELEVATIONS     ID401.2 151 FLOOR INTERIOR ELEVATIONS     ID401.5 151 FLOOR ENLARGED PLAN & ELEVATIONS     ID401.5 151 FLOOR ENLARGED PLAN & ELEVATIONS     ID401.6 151 FLOOR ENLARGED PLAN & ELEVATIONS     ID401.6 151 FLOOR ENLARGED PLAN & ELEVATIONS     ID401.6 151 FLOOR ENLARGED PLAN & ELEVATIONS     ID401.8 151 FLOOR ENLARGED PLAN & ELEVATIONS     ID401.8 151 FLOOR ENLARGED PLAN & ELEVATIONS     ID401.8 151 FLOOR ENLARGED PLAN & ELEVATIONS     ID402.2 2nd FLOOR ENLARGED PLAN & ELEVATIONS     ID403.3 31 FLOOR ENLARGED PLAN & ELEVATIONS     ID403.3 151 FLOOR ENLARGED PLAN & ELEVATIONS     ID403.3 151 FLOOR ENLARGED PLAN & ELEVATIONS     ID403.1 2nd FLOOR ENLARGED PLAN & ELEVATIONS     ID403.3 151 FLOOR ENLARGED PLAN & ELEVATIONS     ID402.2 2nd FLOOR ENLARGED PLAN & ELEVATIONS     ID402.3 2nd FLOOR ENLARGED PLAN & ELEVATIONS     ID402.4 2nd FLOOR ENLARGED PLAN & ELEVATIONS     ID402.3 2nd FLOOR ENLARGED PLAN & ELEVATIONS     ID402.4 2nd FLOOR ENLARGED PLAN & ELEVATIONS     ID402.4 2nd FLOOR ENLARGED PLAN & ELEVATIONS     ID403 31 dFLOOR ENLARGED PLAN & ELEVATIONS     ID403 31 dFLOOR ENLARGED PLAN & ELEVATIONS     ID403 31 dFLOOR ENLARGED PLAN A ELEVATIONS     ID403 31 dFLOOR ENLARGED PLAN A ELEVATIONS     ID403 31 dFLOOR ENLARGED PLAN A ELEVATIONS     ID43 131 dh FLOOR ENLARGED PLAN A ELEVATIONS     ID43 131 dh FLOOR ENLARGED PLAN A T CORE     ID430 ROOM KEY PLAN     ID451 INTERIOR ELEVATIONS. ROOM #1     ID452 INTERIOR ELEVATIONS. ROOM #2     ID454 INTERIOR ELEVATIONS. ROOM #3     ID |
| PSE DESIGN<br>1000 HILLCREST RD. SUITE 110<br>MOBILE, AL 36695<br>contact:<br>WILLIAM SEALY<br>ENGINEER OF RECORD<br>PH: 251-219-6089<br>EMAIL: WTSEALY@PSEDESIGNS.COM | MEP GREEN DESIGN & BUILD, PLLC<br>17047 EL CAMINO REAL, SUITE 211<br>HOUSTON, TX 77058<br>CONTACT:<br>DUNG VU<br>PME ENGINEER<br>PH: 281-786-1195<br>EMAIL:<br>PME ENGINE      | ID438       INTERIOR ELEVATIONS - ROOM #8         ID459       INTERIOR ELEVATIONS - ROOM #10         ID460       INTERIOR ELEVATIONS - ROOM #10         ID461       INTERIOR ELEVATIONS - ROOM #11         ID462       INTERIOR ELEVATIONS - ROOM #11         ID463       INTERIOR ELEVATIONS - ROOM #11         ID464       INTERIOR ELEVATIONS - ROOM #13         ID466       INTERIOR ELEVATIONS - ROOM #15         ID466       INTERIOR ELEVATIONS - ROOM #16         ID467       INTERIOR ELEVATIONS - ROOM #16         ID468       INTERIOR ELEVATIONS - ROOM #16         ID469       INTERIOR ELEVATIONS - ROOM #16         ID470.1       ENLARGED PLANS - PENTHOUSE SUITE RM #1         ID470.2       INTERIOR ELEVATIONS - PENTHOUSE SUITE RM #1         ID470.3       INTERIOR ELEVATIONS - PENTHOUSE SUITE RM #2         ID470.4       INTERIOR ELEVATIONS - PENTHOUSE SUITE RM #2         ID470.5       INTERIOR ELEVATIONS - PENTHOUSE SUITE RM #2         ID470.6       INTERIOR ELEVATIONS - ADA QR ROOM #15 - GUEST BATHROOM         ID472       INTERIOR ELEVATIONS - ADA KING ROOM #10 - GUEST BATHROOMS         ID473       INTERIOR ELEVATIONS - KING ROOM #11 - GUEST BATHROOMS         ID474       INTERIOR ELEVATIONS - KING ROOM #10 - GUEST BATHROOMS         ID475       INTERIOR ELEVATIONS                                                                                                                                                                                                                                                                                                                                                                                                                                                                                                                                                                                                                                                                                                                                                                                                    |