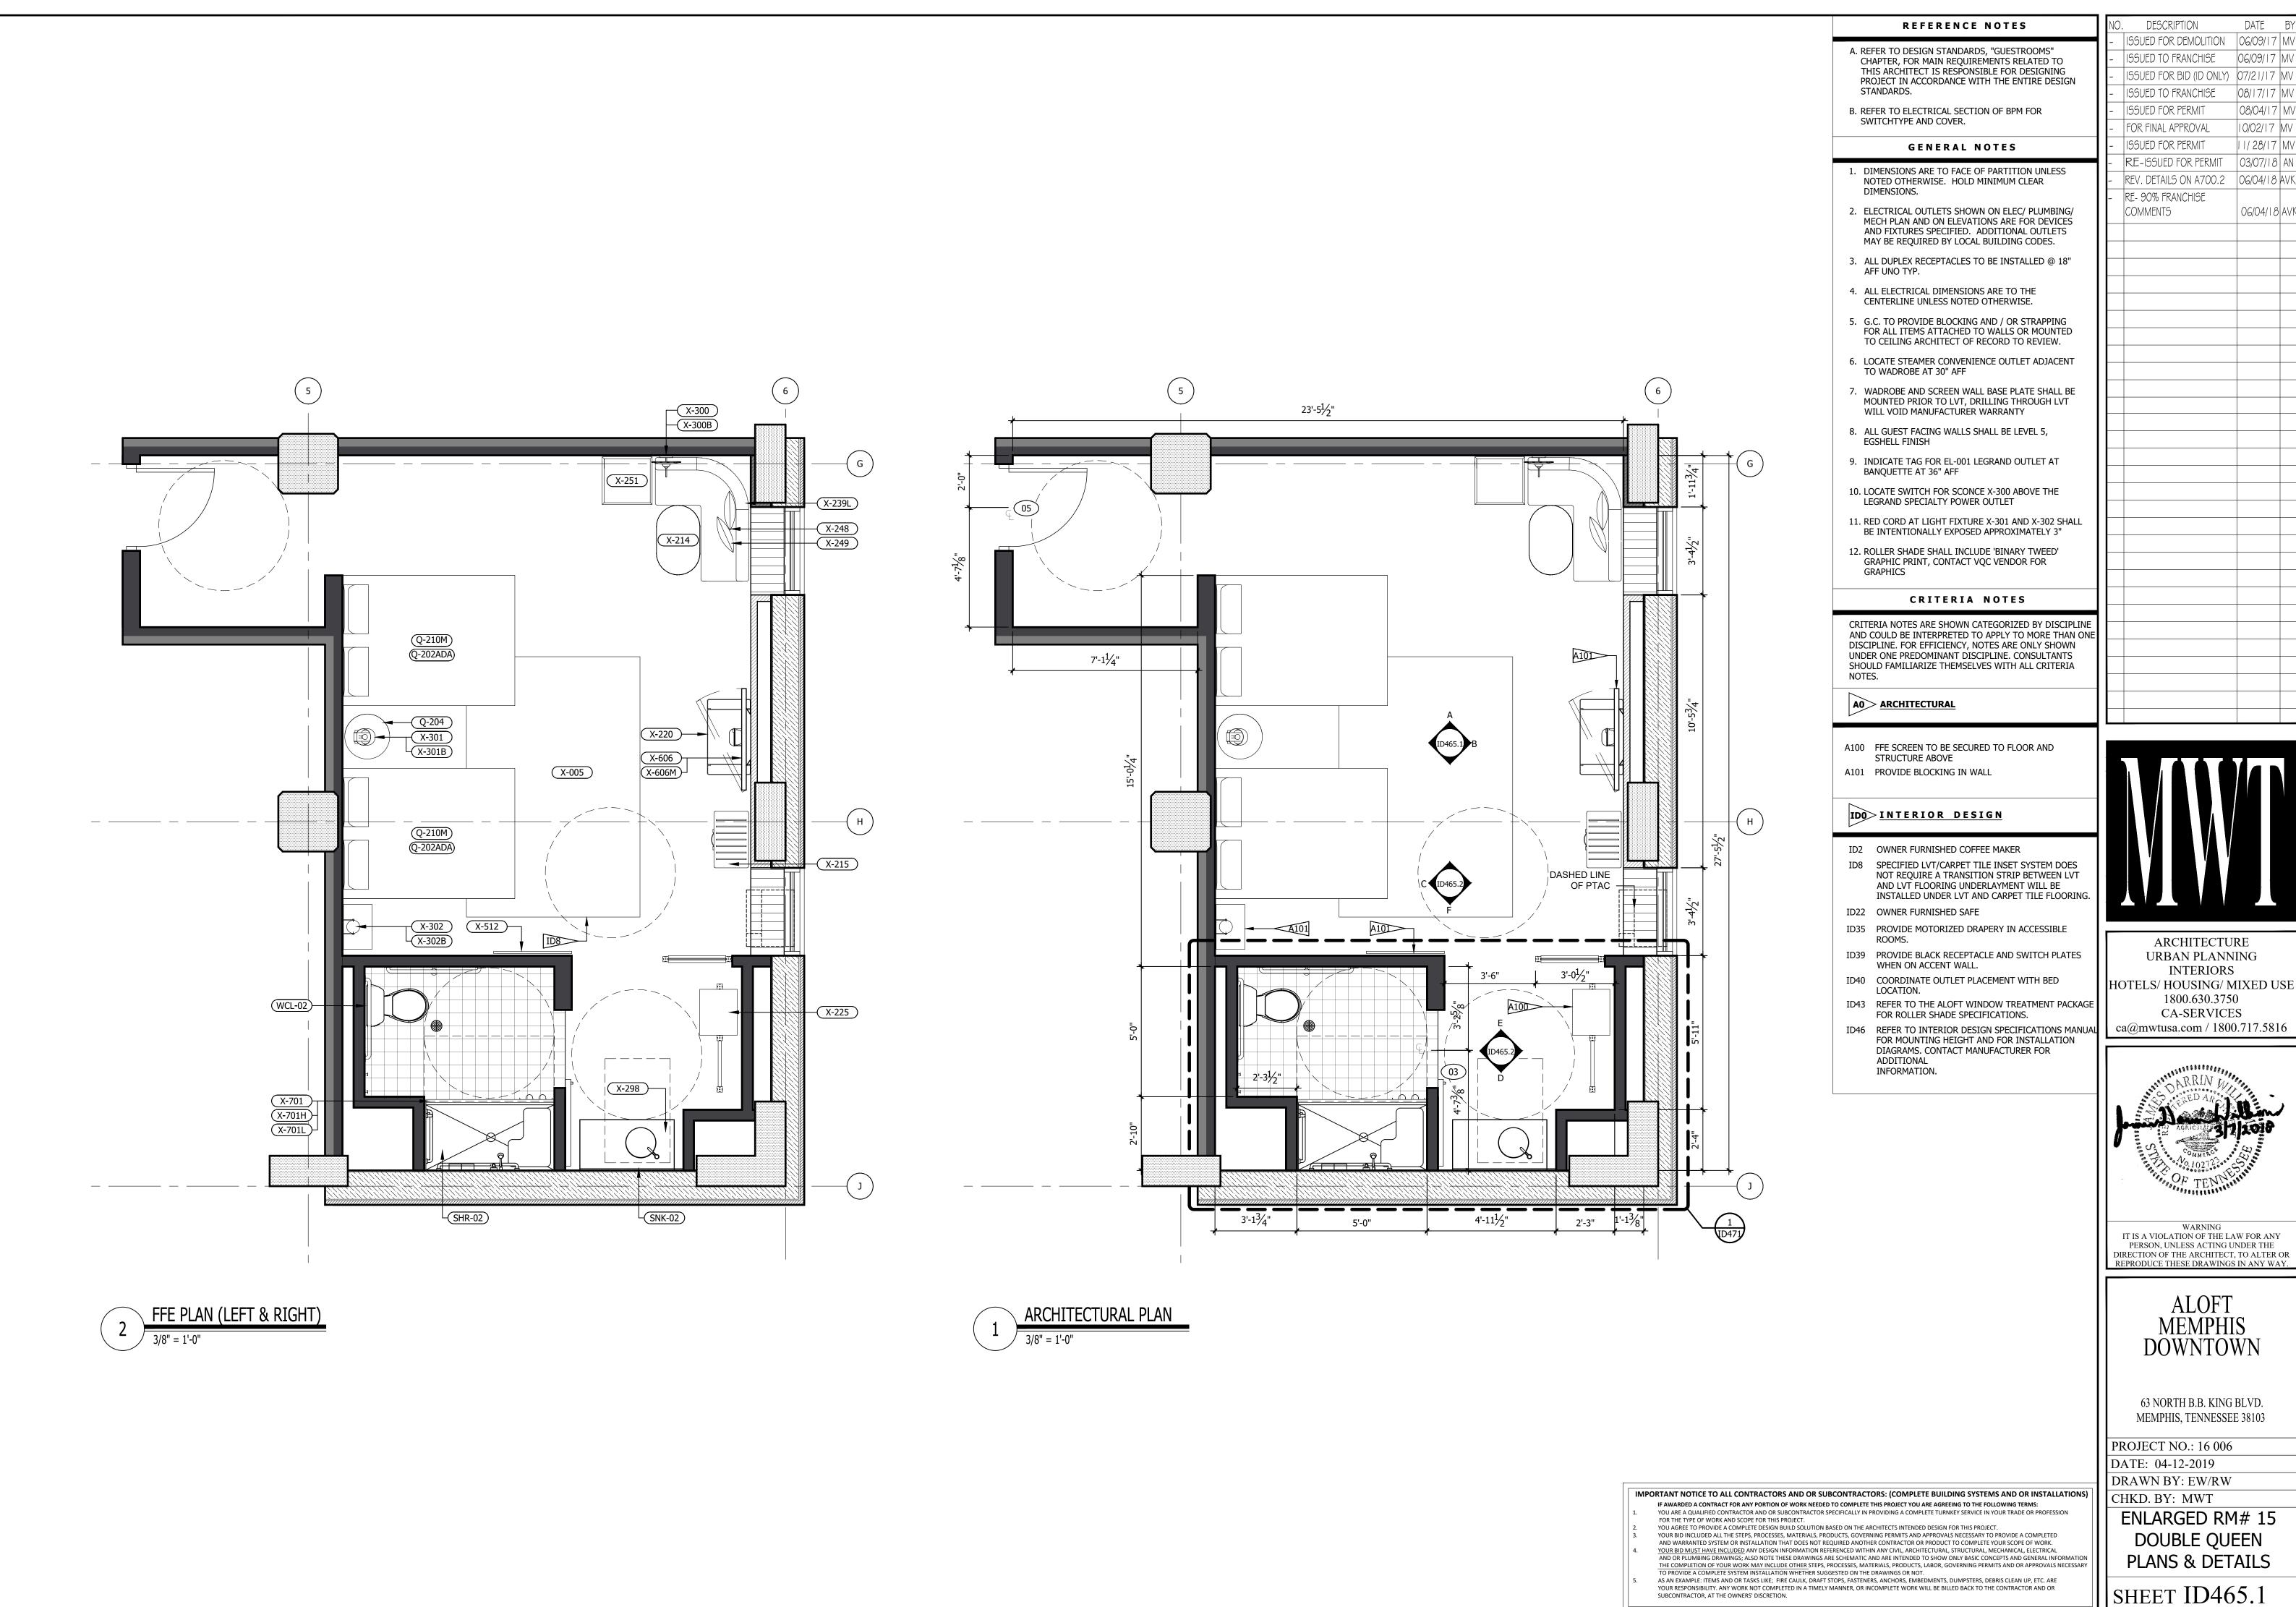

| INTERIOR DESIGN PACKAGE<br>ALOFT MEMPHIS D<br>161 JEFFERSON A<br>MEMPHIS, TENNE                                                                                        | VE.                                                                                                                                                                            | <image/> <image/>                                                                                                                                                                                                                                                                                                                                                                                                                                                                                                                                                                                                                                                                                                                                                                                                                                                                                                                                                                                                                                                                                                                                                                                                                                                                                                                                                                                                                                                                                                                                                                                                                                                                                                                                                                                                                                                                                                                                                                                                                                                                                                         |
|------------------------------------------------------------------------------------------------------------------------------------------------------------------------|--------------------------------------------------------------------------------------------------------------------------------------------------------------------------------|---------------------------------------------------------------------------------------------------------------------------------------------------------------------------------------------------------------------------------------------------------------------------------------------------------------------------------------------------------------------------------------------------------------------------------------------------------------------------------------------------------------------------------------------------------------------------------------------------------------------------------------------------------------------------------------------------------------------------------------------------------------------------------------------------------------------------------------------------------------------------------------------------------------------------------------------------------------------------------------------------------------------------------------------------------------------------------------------------------------------------------------------------------------------------------------------------------------------------------------------------------------------------------------------------------------------------------------------------------------------------------------------------------------------------------------------------------------------------------------------------------------------------------------------------------------------------------------------------------------------------------------------------------------------------------------------------------------------------------------------------------------------------------------------------------------------------------------------------------------------------------------------------------------------------------------------------------------------------------------------------------------------------------------------------------------------------------------------------------------------------|
| CRB HOTELS, LLC.<br>220 GOODMAN RD. EAST<br>SOUTHAVEN, MS 38671<br>CONTACT:<br>VIJAY VAGHELA<br>PH: 901-270-8544<br>EMAIL: vincevaghela@hotmail.com                    | JIJI CONSTRUCTION, LLC<br>208 POWER DRIVE<br>BATESVILLE, MS 38606<br>CONTACT:<br>JAY VAGHELA<br>PH: 901-830-4243<br>EMAIL: jaivirvaghela@hotmail.com                           | CONTRACTOR                                                                                                                                                                                                                                                                                                                                                                                                                                                                                                                                                                                                                                                                                                                                                                                                                                                                                                                                                                                                                                                                                                                                                                                                                                                                                                                                                                                                                                                                                                                                                                                                                                                                                                                                                                                                                                                                                                                                                                                                                                                                                                                |
| <section-header><text><text><text><text><text><text></text></text></text></text></text></text></section-header>                                                        | MWT ARCHITECTURE<br>5820 MAIN ST., SUITE 501<br>WILLIAMSVILLE, NY 14221<br>CONTACT:<br>PAUL HERENDEEN<br>PROJECT MANAGER<br>PH: 716-631-0600 EXT.121<br>EMAIL: paul@MWTUSA.COM | COVER     INTERIOR DESIGN DRAWINGS     ID100 SERVICE LEVEL FLOOR PLAN     ID100 SERVICE LEVEL FLOOR PLAN     ID101 151 FLOOR PLAN     ID101 151 FLOOR PLAN     ID102 2nd FLOOR PLAN     ID102 2nd FLOOR PLAN     ID103 TYPICAL GUEST ROOM FLOOR PLAN     ID104 SUITE LEVEL FLOOR PLAN     ID400 BASEMENT ENLARGED PLAN & ELEVATIONS     ID401 151 FLOOR ENLARGED PLAN & ELEVATIONS     ID401 151 FLOOR INTERIOR ELEVATIONS     ID401 21 51 FLOOR INTERIOR ELEVATIONS     ID401.2 151 FLOOR INTERIOR ELEVATIONS     ID401.3 151 FLOOR ENLARGED PLAN & ELEVATIONS     ID401.2 151 FLOOR INTERIOR ELEVATIONS     ID401.5 151 FLOOR ENLARGED PLAN & ELEVATIONS     ID401.5 151 FLOOR ENLARGED PLAN & ELEVATIONS     ID401.6 151 FLOOR ENLARGED PLAN & ELEVATIONS     ID401.6 151 FLOOR ENLARGED PLAN & ELEVATIONS     ID401.6 151 FLOOR ENLARGED PLAN & ELEVATIONS     ID401.8 151 FLOOR ENLARGED PLAN & ELEVATIONS     ID401.8 151 FLOOR ENLARGED PLAN & ELEVATIONS     ID401.8 151 FLOOR ENLARGED PLAN & ELEVATIONS     ID402.2 2nd FLOOR ENLARGED PLAN & ELEVATIONS     ID403.3 31 FLOOR ENLARGED PLAN & ELEVATIONS     ID403.3 151 FLOOR ENLARGED PLAN & ELEVATIONS     ID403.3 151 FLOOR ENLARGED PLAN & ELEVATIONS     ID403.1 2nd FLOOR ENLARGED PLAN & ELEVATIONS     ID403.3 151 FLOOR ENLARGED PLAN & ELEVATIONS     ID402.2 2nd FLOOR ENLARGED PLAN & ELEVATIONS     ID402.3 2nd FLOOR ENLARGED PLAN & ELEVATIONS     ID402.4 2nd FLOOR ENLARGED PLAN & ELEVATIONS     ID402.3 2nd FLOOR ENLARGED PLAN & ELEVATIONS     ID402.4 2nd FLOOR ENLARGED PLAN & ELEVATIONS     ID402.4 2nd FLOOR ENLARGED PLAN & ELEVATIONS     ID403 31 dFLOOR ENLARGED PLAN & ELEVATIONS     ID403 31 dFLOOR ENLARGED PLAN & ELEVATIONS     ID403 31 dFLOOR ENLARGED PLAN A ELEVATIONS     ID403 31 dFLOOR ENLARGED PLAN A ELEVATIONS     ID403 31 dFLOOR ENLARGED PLAN A ELEVATIONS     ID43 131 dh FLOOR ENLARGED PLAN A ELEVATIONS     ID43 131 dh FLOOR ENLARGED PLAN A T CORE     ID430 ROOM KEY PLAN     ID451 INTERIOR ELEVATIONS. ROOM #1     ID452 INTERIOR ELEVATIONS. ROOM #2     ID454 INTERIOR ELEVATIONS. ROOM #3     ID |
| PSE DESIGN<br>1000 HILLCREST RD. SUITE 110<br>MOBILE, AL 36695<br>contact:<br>WILLIAM SEALY<br>ENGINEER OF RECORD<br>PH: 251-219-6089<br>EMAIL: WTSEALY@PSEDESIGNS.COM | MEP GREEN DESIGN & BUILD, PLLC<br>17047 EL CAMINO REAL, SUITE 211<br>HOUSTON, TX 77058<br>CONTACT:<br>DUNG VU<br>PME ENGINEER<br>PH: 281-786-1195<br>EMAIL:<br>PME ENGINE      | ID438       INTERIOR ELEVATIONS - ROOM #8         ID459       INTERIOR ELEVATIONS - ROOM #10         ID460       INTERIOR ELEVATIONS - ROOM #10         ID461       INTERIOR ELEVATIONS - ROOM #11         ID462       INTERIOR ELEVATIONS - ROOM #11         ID463       INTERIOR ELEVATIONS - ROOM #11         ID464       INTERIOR ELEVATIONS - ROOM #13         ID466       INTERIOR ELEVATIONS - ROOM #15         ID466       INTERIOR ELEVATIONS - ROOM #16         ID467       INTERIOR ELEVATIONS - ROOM #16         ID468       INTERIOR ELEVATIONS - ROOM #16         ID469       INTERIOR ELEVATIONS - ROOM #16         ID470.1       ENLARGED PLANS - PENTHOUSE SUITE RM #1         ID470.2       INTERIOR ELEVATIONS - PENTHOUSE SUITE RM #1         ID470.3       INTERIOR ELEVATIONS - PENTHOUSE SUITE RM #2         ID470.4       INTERIOR ELEVATIONS - PENTHOUSE SUITE RM #2         ID470.5       INTERIOR ELEVATIONS - PENTHOUSE SUITE RM #2         ID470.6       INTERIOR ELEVATIONS - ADA QR ROOM #15 - GUEST BATHROOM         ID472       INTERIOR ELEVATIONS - ADA KING ROOM #10 - GUEST BATHROOMS         ID473       INTERIOR ELEVATIONS - KING ROOM #11 - GUEST BATHROOMS         ID474       INTERIOR ELEVATIONS - KING ROOM #10 - GUEST BATHROOMS         ID475       INTERIOR ELEVATIONS                                                                                                                                                                                                                                                                                                                                                                                                                                                                                                                                                                                                                                                                                                                                                                                                    |