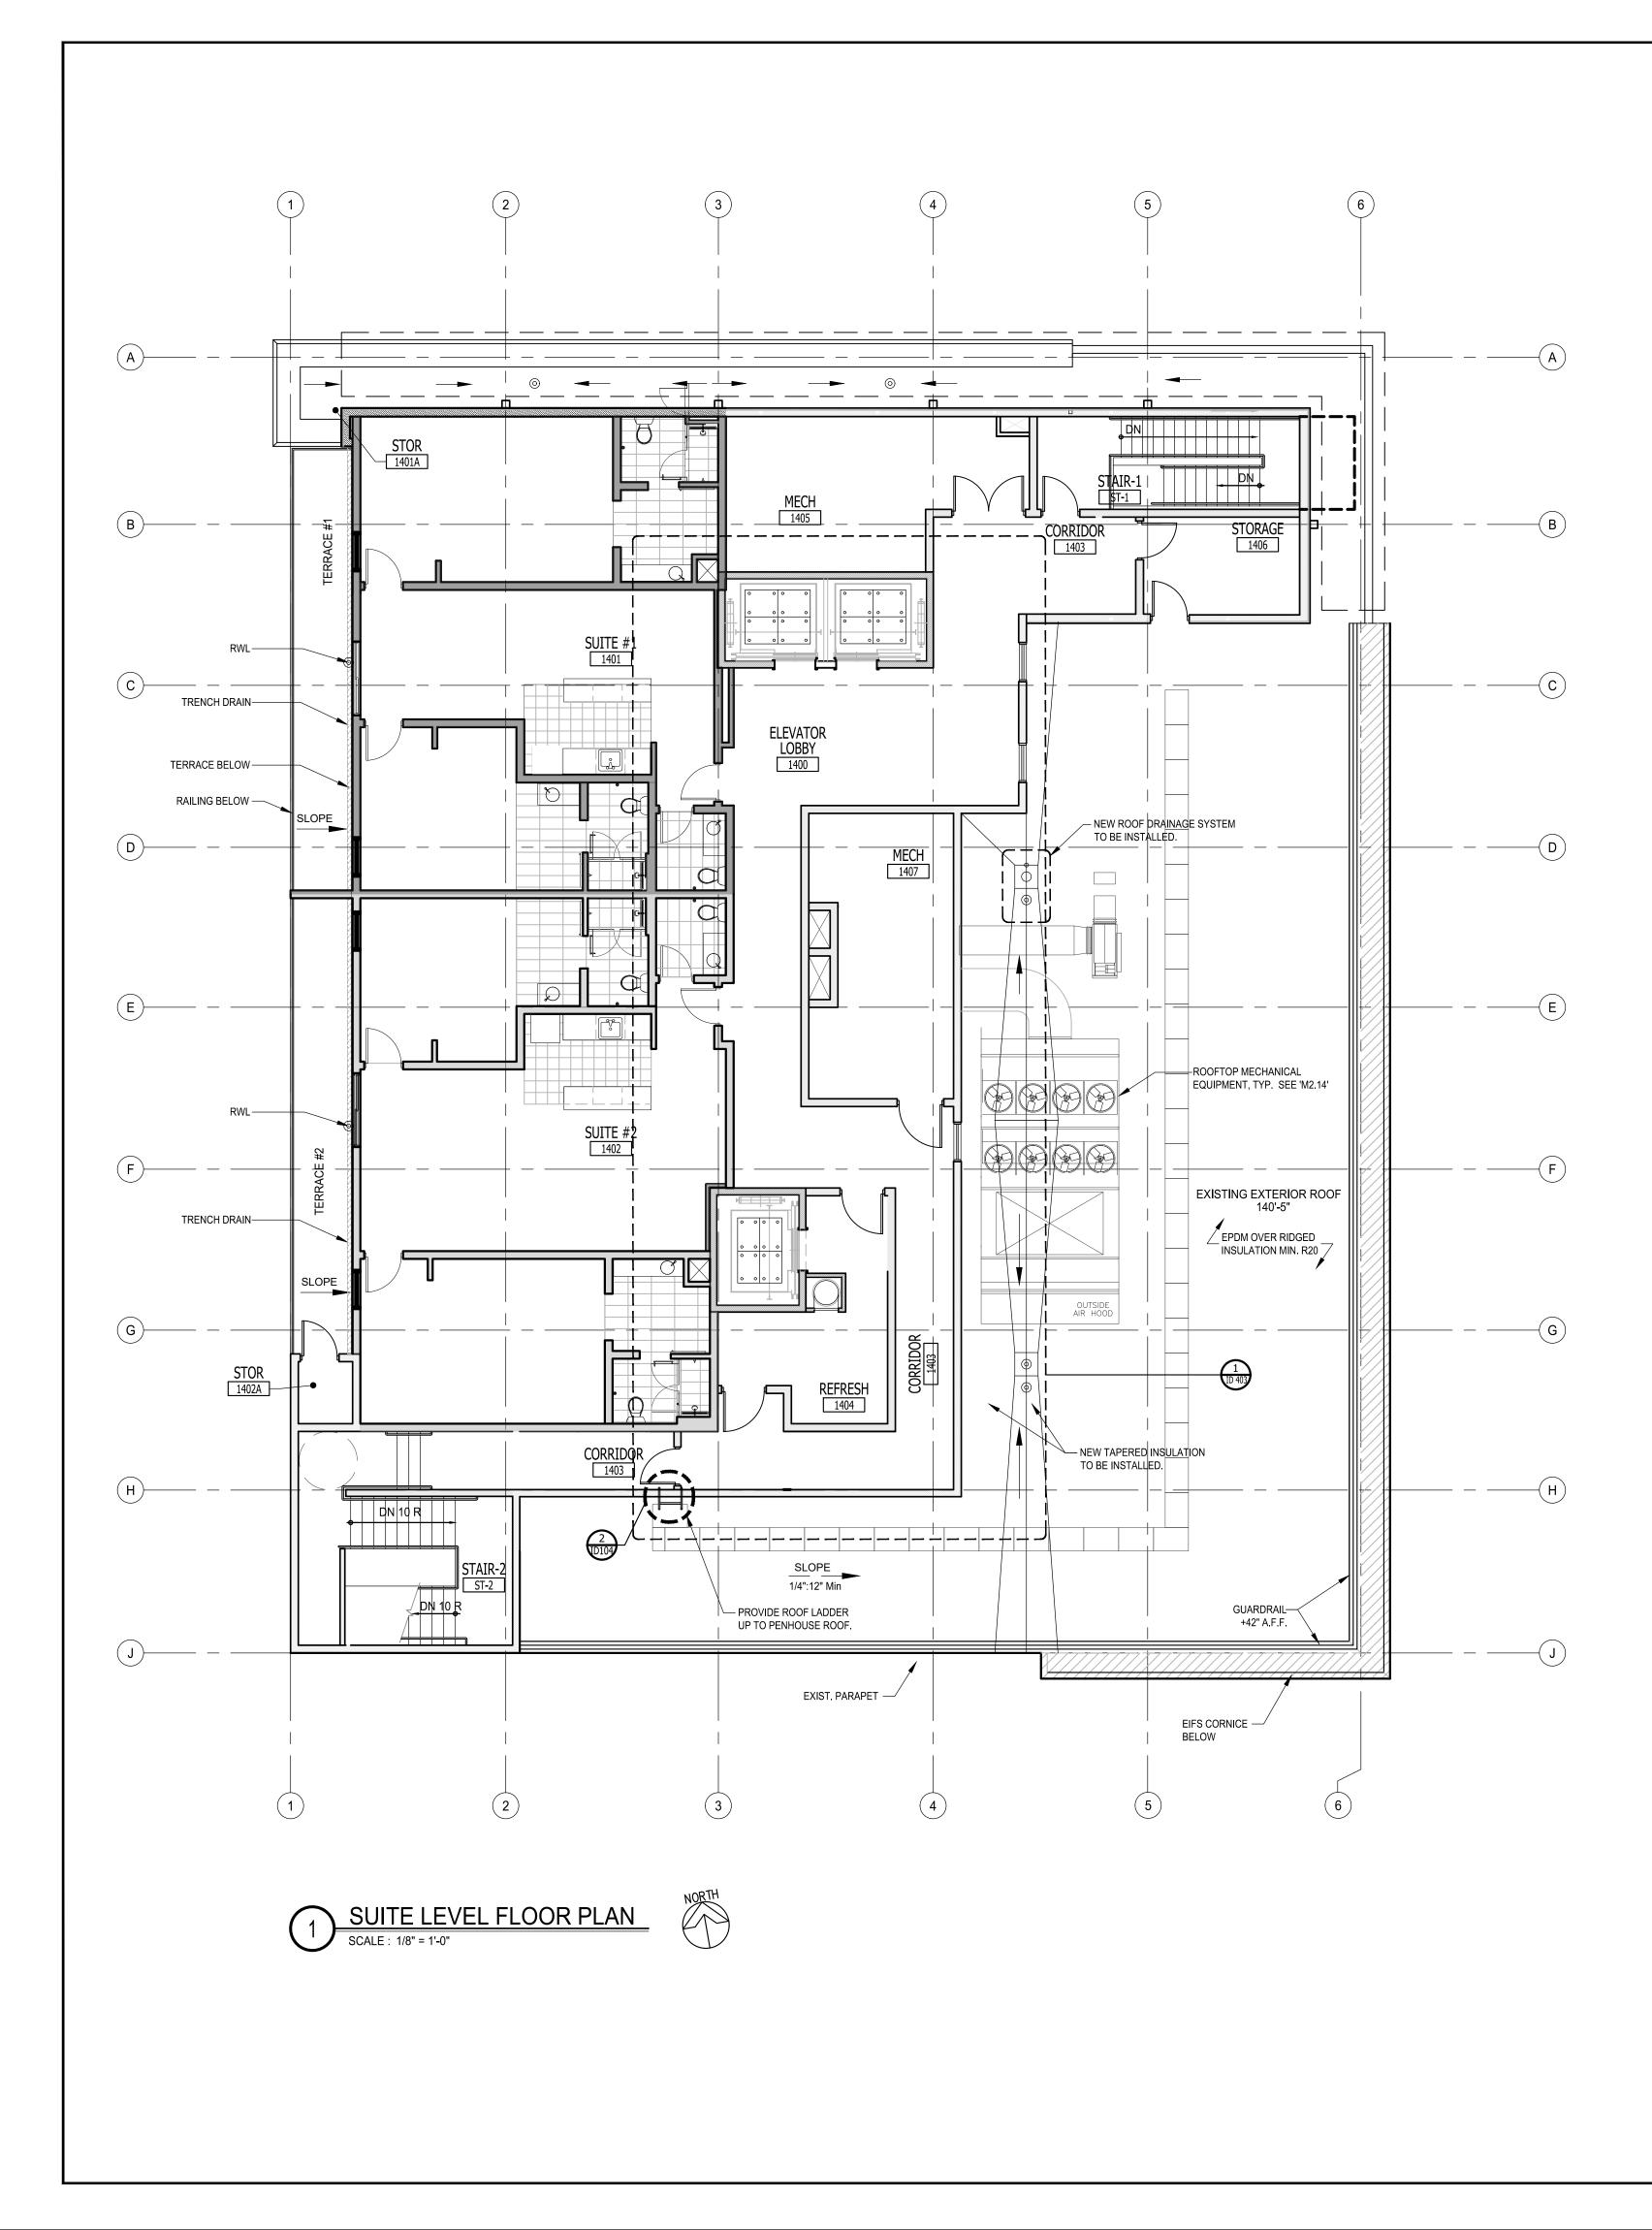

r>O PROVIDE A COMPLETE SYSTEM INSTALLATION WHETHER SUGGESTED ON THE DRAWINGS OR NOT. | R                       |
| YC                                    | S AN EXAMPLE: ITEMS AND OR TASKS LIKE; FIRE CAULK, DRAFT STOPS, FASTENERS, ANCHORS, EMBEDMENTS, DUMPSTERS, DEBRIS CLEAN UP, ETC. ARE<br>OUR RESPONSIBILITY. ANY WORK NOT COMPLETED IN A TIMELY MANNER, OR INCOMPLETE WORK WILL BE BILLED BACK TO THE CONTRACTOR AND OR<br>UBCONTRACTOR, AT THE OWNERS' DISCRETION.                                                                                                                                                                                                                                                                                                                      | SF                      |





SIDE RAILS: 3/8" x 2" STL. RUNGS:

 $\frac{1}{4}$ " dia. STL, weld to side Rails

ANCHORS: 3/8" x 3" x 8" STEEL ANGLE EACH SIDE @ 6'-0" O.C. MAX. WELDED TO LADDER

FASTENERS: 5/8" DIA. ANCHOR BOLTS INTO WALL BLOCKING OR CONCRETE

ALL STEEL TO BE GALVANIZED, PRIMED & PAINTED

2 LADDER DETAIL SCALE : NTS

| NO<br>-                 | DESCRIPTION                                                                                                                                                                                                                   | DATE                                                                                                             |      |
|-------------------------|------------------------------------------------------------------------------------------