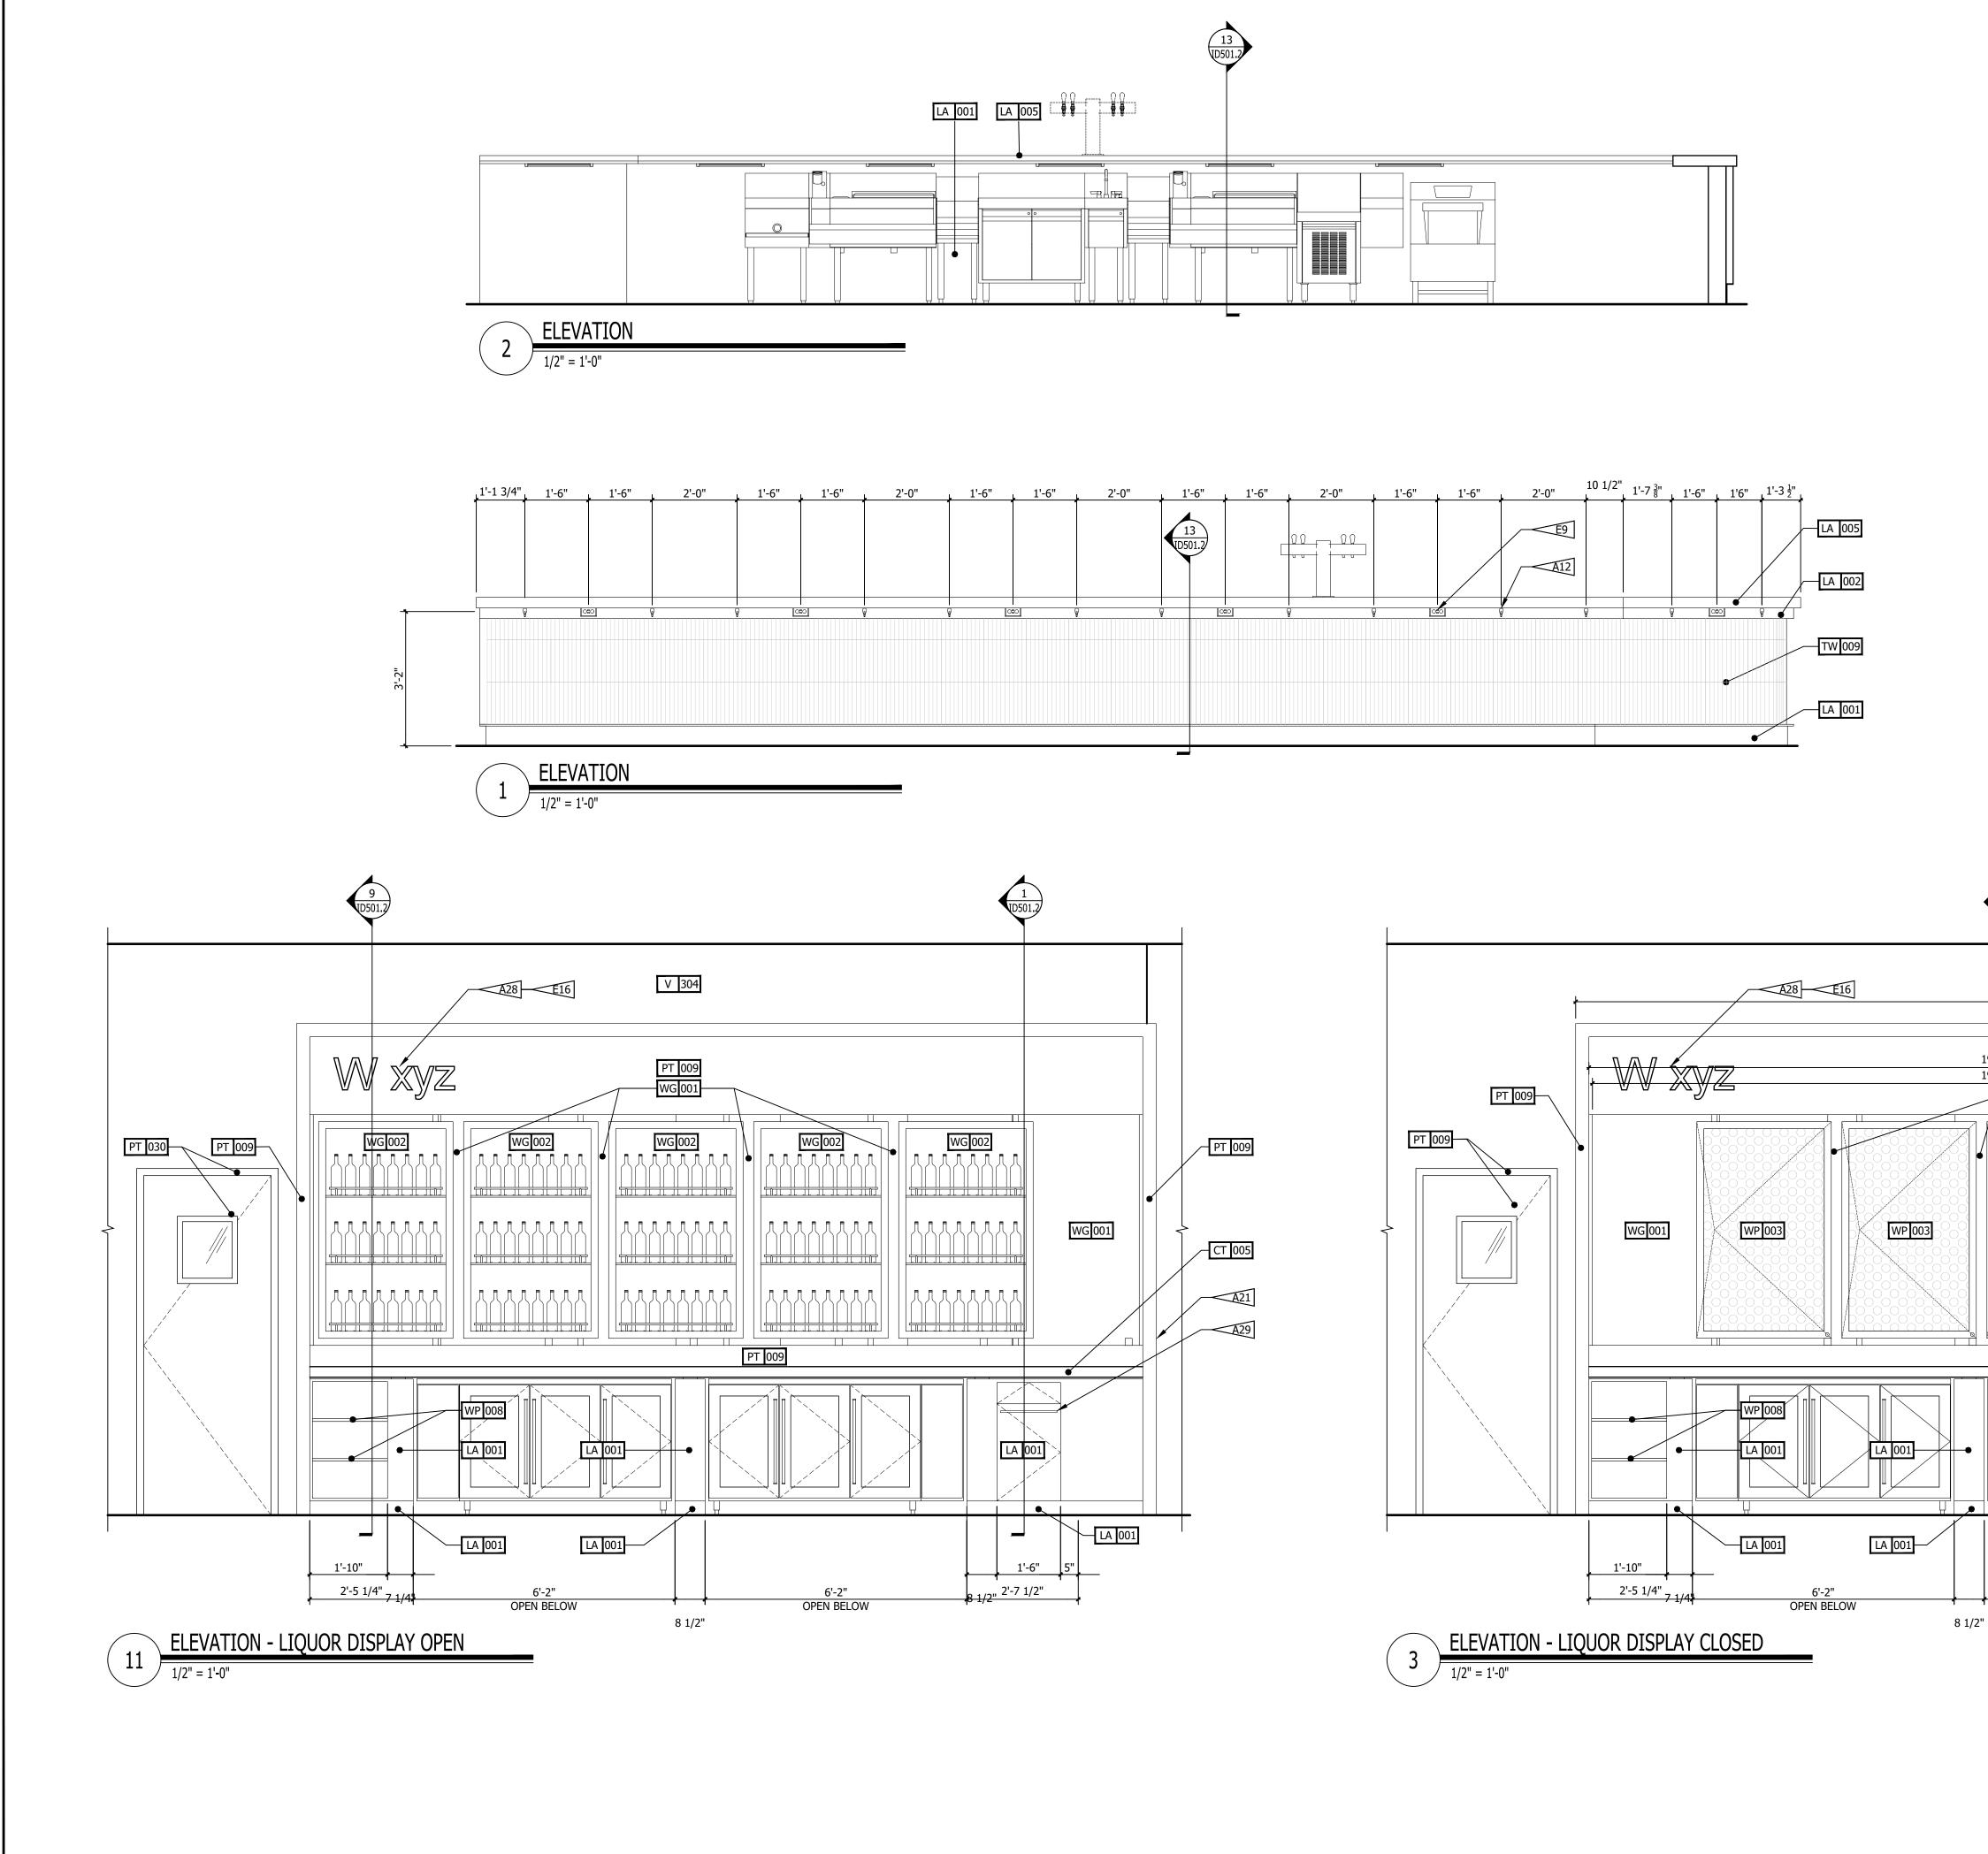

| INTERIOR DESIGN PACKAGE<br>ALOFT MEMPHIS D<br>161 JEFFERSON A<br>MEMPHIS, TENNE                                                                                        | VE.                                                                                                                                                                            | <image/> <image/>                                                                                                                                                                                                                                                                                                                                                                                                                                                                                                                                                                                                                                                                                                                                                                                                                                                                                                                                                                                                                                                                                                                                                                                                                                                                                                                                                                                                                                                                                                                                                                                                                                                                                                                                                                                                                                                                                                                                                                                                                                                                                                         |
|------------------------------------------------------------------------------------------------------------------------------------------------------------------------|--------------------------------------------------------------------------------------------------------------------------------------------------------------------------------|---------------------------------------------------------------------------------------------------------------------------------------------------------------------------------------------------------------------------------------------------------------------------------------------------------------------------------------------------------------------------------------------------------------------------------------------------------------------------------------------------------------------------------------------------------------------------------------------------------------------------------------------------------------------------------------------------------------------------------------------------------------------------------------------------------------------------------------------------------------------------------------------------------------------------------------------------------------------------------------------------------------------------------------------------------------------------------------------------------------------------------------------------------------------------------------------------------------------------------------------------------------------------------------------------------------------------------------------------------------------------------------------------------------------------------------------------------------------------------------------------------------------------------------------------------------------------------------------------------------------------------------------------------------------------------------------------------------------------------------------------------------------------------------------------------------------------------------------------------------------------------------------------------------------------------------------------------------------------------------------------------------------------------------------------------------------------------------------------------------------------|
| CRB HOTELS, LLC.<br>220 GOODMAN RD. EAST<br>SOUTHAVEN, MS 38671<br>CONTACT:<br>VIJAY VAGHELA<br>PH: 901-270-8544<br>EMAIL: vincevaghela@hotmail.com                    | JIJI CONSTRUCTION, LLC<br>208 POWER DRIVE<br>BATESVILLE, MS 38606<br>CONTACT:<br>JAY VAGHELA<br>PH: 901-830-4243<br>EMAIL: jaivirvaghela@hotmail.com                           | CONTRACTOR                                                                                                                                                                                                                                                                                                                                                                                                                                                                                                                                                                                                                                                                                                                                                                                                                                                                                                                                                                                                                                                                                                                                                                                                                                                                                                                                                                                                                                                                                                                                                                                                                                                                                                                                                                                                                                                                                                                                                                                                                                                                                                                |
| <section-header><text><text><text><text><text><text></text></text></text></text></text></text></section-header>                                                        | MWT ARCHITECTURE<br>5820 MAIN ST., SUITE 501<br>WILLIAMSVILLE, NY 14221<br>CONTACT:<br>PAUL HERENDEEN<br>PROJECT MANAGER<br>PH: 716-631-0600 EXT.121<br>EMAIL: paul@MWTUSA.COM | COVER     INTERIOR DESIGN DRAWINGS     ID100 SERVICE LEVEL FLOOR PLAN     ID100 SERVICE LEVEL FLOOR PLAN     ID101 151 FLOOR PLAN     ID101 151 FLOOR PLAN     ID102 2nd FLOOR PLAN     ID102 2nd FLOOR PLAN     ID103 TYPICAL GUEST ROOM FLOOR PLAN     ID104 SUITE LEVEL FLOOR PLAN     ID400 BASEMENT ENLARGED PLAN & ELEVATIONS     ID401 151 FLOOR ENLARGED PLAN & ELEVATIONS     ID401 151 FLOOR INTERIOR ELEVATIONS     ID401 21 51 FLOOR INTERIOR ELEVATIONS     ID401.2 151 FLOOR INTERIOR ELEVATIONS     ID401.3 151 FLOOR ENLARGED PLAN & ELEVATIONS     ID401.2 151 FLOOR INTERIOR ELEVATIONS     ID401.5 151 FLOOR ENLARGED PLAN & ELEVATIONS     ID401.5 151 FLOOR ENLARGED PLAN & ELEVATIONS     ID401.6 151 FLOOR ENLARGED PLAN & ELEVATIONS     ID401.6 151 FLOOR ENLARGED PLAN & ELEVATIONS     ID401.6 151 FLOOR ENLARGED PLAN & ELEVATIONS     ID401.8 151 FLOOR ENLARGED PLAN & ELEVATIONS     ID401.8 151 FLOOR ENLARGED PLAN & ELEVATIONS     ID401.8 151 FLOOR ENLARGED PLAN & ELEVATIONS     ID402.2 2nd FLOOR ENLARGED PLAN & ELEVATIONS     ID403.3 31 FLOOR ENLARGED PLAN & ELEVATIONS     ID403.3 151 FLOOR ENLARGED PLAN & ELEVATIONS     ID403.3 151 FLOOR ENLARGED PLAN & ELEVATIONS     ID403.1 2nd FLOOR ENLARGED PLAN & ELEVATIONS     ID403.3 151 FLOOR ENLARGED PLAN & ELEVATIONS     ID402.2 2nd FLOOR ENLARGED PLAN & ELEVATIONS     ID402.3 2nd FLOOR ENLARGED PLAN & ELEVATIONS     ID402.4 2nd FLOOR ENLARGED PLAN & ELEVATIONS     ID402.3 2nd FLOOR ENLARGED PLAN & ELEVATIONS     ID402.4 2nd FLOOR ENLARGED PLAN & ELEVATIONS     ID402.4 2nd FLOOR ENLARGED PLAN & ELEVATIONS     ID403 31 dFLOOR ENLARGED PLAN & ELEVATIONS     ID403 31 dFLOOR ENLARGED PLAN & ELEVATIONS     ID403 31 dFLOOR ENLARGED PLAN A ELEVATIONS     ID403 31 dFLOOR ENLARGED PLAN A ELEVATIONS     ID403 31 dFLOOR ENLARGED PLAN A ELEVATIONS     ID43 131 dh FLOOR ENLARGED PLAN A ELEVATIONS     ID43 131 dh FLOOR ENLARGED PLAN A T CORE     ID430 ROOM KEY PLAN     ID451 INTERIOR ELEVATIONS. ROOM #1     ID452 INTERIOR ELEVATIONS. ROOM #2     ID454 INTERIOR ELEVATIONS. ROOM #3     ID |
| PSE DESIGN<br>1000 HILLCREST RD. SUITE 110<br>MOBILE, AL 36695<br>contact:<br>WILLIAM SEALY<br>ENGINEER OF RECORD<br>PH: 251-219-6089<br>EMAIL: WTSEALY@PSEDESIGNS.COM | MEP GREEN DESIGN & BUILD, PLLC<br>17047 EL CAMINO REAL, SUITE 211<br>HOUSTON, TX 77058<br>CONTACT:<br>DUNG VU<br>PME ENGINEER<br>PH: 281-786-1195<br>EMAIL:<br>PME ENGINE      | ID438       INTERIOR ELEVATIONS - ROOM #8         ID459       INTERIOR ELEVATIONS - ROOM #10         ID460       INTERIOR ELEVATIONS - ROOM #10         ID461       INTERIOR ELEVATIONS - ROOM #11         ID462       INTERIOR ELEVATIONS - ROOM #11         ID463       INTERIOR ELEVATIONS - ROOM #11         ID464       INTERIOR ELEVATIONS - ROOM #13         ID466       INTERIOR ELEVATIONS - ROOM #15         ID466       INTERIOR ELEVATIONS - ROOM #16         ID467       INTERIOR ELEVATIONS - ROOM #16         ID468       INTERIOR ELEVATIONS - ROOM #16         ID469       INTERIOR ELEVATIONS - ROOM #16         ID470.1       ENLARGED PLANS - PENTHOUSE SUITE RM #1         ID470.2       INTERIOR ELEVATIONS - PENTHOUSE SUITE RM #1         ID470.3       INTERIOR ELEVATIONS - PENTHOUSE SUITE RM #2         ID470.4       INTERIOR ELEVATIONS - PENTHOUSE SUITE RM #2         ID470.5       INTERIOR ELEVATIONS - PENTHOUSE SUITE RM #2         ID470.6       INTERIOR ELEVATIONS - ADA QR ROOM #15 - GUEST BATHROOM         ID472       INTERIOR ELEVATIONS - ADA KING ROOM #10 - GUEST BATHROOMS         ID473       INTERIOR ELEVATIONS - KING ROOM #11 - GUEST BATHROOMS         ID474       INTERIOR ELEVATIONS - KING ROOM #10 - GUEST BATHROOMS         ID475       INTERIOR ELEVATIONS                                                                                                                                                                                                                                                                                                                                                                                                                                                                                                                                                                                                                                                                                                                                                                                                    |