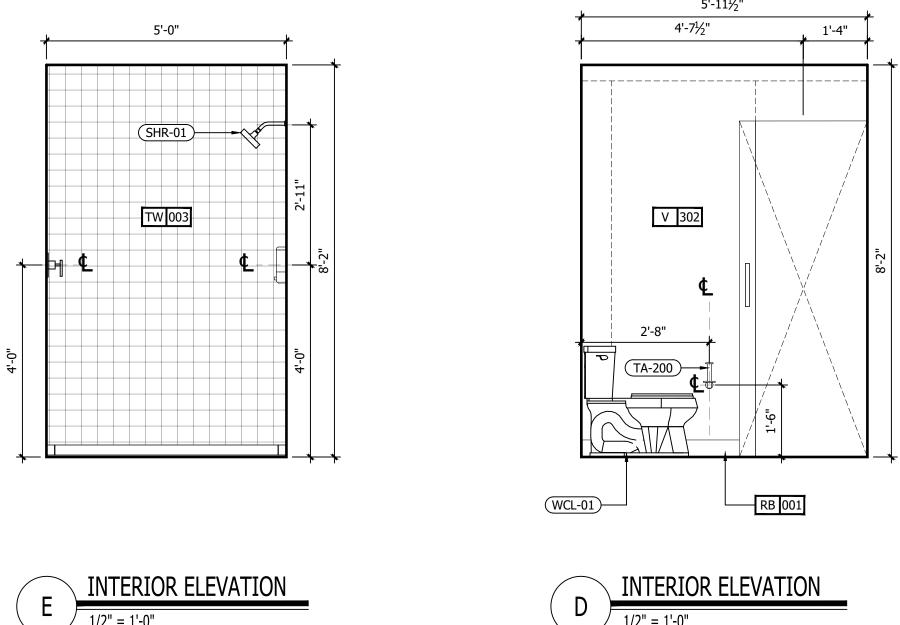

| INTERIOR DESIGN PACKAGE<br>ALOFT MEMPHIS D<br>161 JEFFERSON A<br>MEMPHIS, TENNE                                                                                        | VE.                                                                                                                                                                            | <image/> <image/>                                                                                                                                                                                                                                                                                                                                                                                                                                                                                                                                                                                                                                                                                                                                                                                                                                                                                                                                                                                                                                                                                                                                                                                                                                                                                                                                                                                                                                                                                                                                                                                                                                                                                                                                                                                                                                                                                                                                                                                                                                                                                                         |
|------------------------------------------------------------------------------------------------------------------------------------------------------------------------|--------------------------------------------------------------------------------------------------------------------------------------------------------------------------------|---------------------------------------------------------------------------------------------------------------------------------------------------------------------------------------------------------------------------------------------------------------------------------------------------------------------------------------------------------------------------------------------------------------------------------------------------------------------------------------------------------------------------------------------------------------------------------------------------------------------------------------------------------------------------------------------------------------------------------------------------------------------------------------------------------------------------------------------------------------------------------------------------------------------------------------------------------------------------------------------------------------------------------------------------------------------------------------------------------------------------------------------------------------------------------------------------------------------------------------------------------------------------------------------------------------------------------------------------------------------------------------------------------------------------------------------------------------------------------------------------------------------------------------------------------------------------------------------------------------------------------------------------------------------------------------------------------------------------------------------------------------------------------------------------------------------------------------------------------------------------------------------------------------------------------------------------------------------------------------------------------------------------------------------------------------------------------------------------------------------------|
| CRB HOTELS, LLC.<br>220 GOODMAN RD. EAST<br>SOUTHAVEN, MS 38671<br>CONTACT:<br>VIJAY VAGHELA<br>PH: 901-270-8544<br>EMAIL: vincevaghela@hotmail.com                    | JIJI CONSTRUCTION, LLC<br>208 POWER DRIVE<br>BATESVILLE, MS 38606<br>CONTACT:<br>JAY VAGHELA<br>PH: 901-830-4243<br>EMAIL: jaivirvaghela@hotmail.com                           | CONTRACTOR                                                                                                                                                                                                                                                                                                                                                                                                                                                                                                                                                                                                                                                                                                                                                                                                                                                                                                                                                                                                                                                                                                                                                                                                                                                                                                                                                                                                                                                                                                                                                                                                                                                                                                                                                                                                                                                                                                                                                                                                                                                                                                                |
| <section-header><text><text><text><text><text><text></text></text></text></text></text></text></section-header>                                                        | MWT ARCHITECTURE<br>5820 MAIN ST., SUITE 501<br>WILLIAMSVILLE, NY 14221<br>CONTACT:<br>PAUL HERENDEEN<br>PROJECT MANAGER<br>PH: 716-631-0600 EXT.121<br>EMAIL: paul@MWTUSA.COM | COVER     INTERIOR DESIGN DRAWINGS     ID100 SERVICE LEVEL FLOOR PLAN     ID100 SERVICE LEVEL FLOOR PLAN     ID101 151 FLOOR PLAN     ID101 151 FLOOR PLAN     ID102 2nd FLOOR PLAN     ID102 2nd FLOOR PLAN     ID103 TYPICAL GUEST ROOM FLOOR PLAN     ID104 SUITE LEVEL FLOOR PLAN     ID400 BASEMENT ENLARGED PLAN & ELEVATIONS     ID401 151 FLOOR ENLARGED PLAN & ELEVATIONS     ID401 151 FLOOR INTERIOR ELEVATIONS     ID401 21 51 FLOOR INTERIOR ELEVATIONS     ID401.2 151 FLOOR INTERIOR ELEVATIONS     ID401.3 151 FLOOR ENLARGED PLAN & ELEVATIONS     ID401.2 151 FLOOR INTERIOR ELEVATIONS     ID401.5 151 FLOOR ENLARGED PLAN & ELEVATIONS     ID401.5 151 FLOOR ENLARGED PLAN & ELEVATIONS     ID401.6 151 FLOOR ENLARGED PLAN & ELEVATIONS     ID401.6 151 FLOOR ENLARGED PLAN & ELEVATIONS     ID401.6 151 FLOOR ENLARGED PLAN & ELEVATIONS     ID401.8 151 FLOOR ENLARGED PLAN & ELEVATIONS     ID401.8 151 FLOOR ENLARGED PLAN & ELEVATIONS     ID401.8 151 FLOOR ENLARGED PLAN & ELEVATIONS     ID402.2 2nd FLOOR ENLARGED PLAN & ELEVATIONS     ID403.3 31 FLOOR ENLARGED PLAN & ELEVATIONS     ID403.3 151 FLOOR ENLARGED PLAN & ELEVATIONS     ID403.3 151 FLOOR ENLARGED PLAN & ELEVATIONS     ID403.1 2nd FLOOR ENLARGED PLAN & ELEVATIONS     ID403.3 151 FLOOR ENLARGED PLAN & ELEVATIONS     ID402.2 2nd FLOOR ENLARGED PLAN & ELEVATIONS     ID402.3 2nd FLOOR ENLARGED PLAN & ELEVATIONS     ID402.4 2nd FLOOR ENLARGED PLAN & ELEVATIONS     ID402.3 2nd FLOOR ENLARGED PLAN & ELEVATIONS     ID402.4 2nd FLOOR ENLARGED PLAN & ELEVATIONS     ID402.4 2nd FLOOR ENLARGED PLAN & ELEVATIONS     ID403 31 dFLOOR ENLARGED PLAN & ELEVATIONS     ID403 31 dFLOOR ENLARGED PLAN & ELEVATIONS     ID403 31 dFLOOR ENLARGED PLAN A ELEVATIONS     ID403 31 dFLOOR ENLARGED PLAN A ELEVATIONS     ID403 31 dFLOOR ENLARGED PLAN A ELEVATIONS     ID43 131 dh FLOOR ENLARGED PLAN A ELEVATIONS     ID43 131 dh FLOOR ENLARGED PLAN A T CORE     ID430 ROOM KEY PLAN     ID451 INTERIOR ELEVATIONS. ROOM #1     ID452 INTERIOR ELEVATIONS. ROOM #2     ID454 INTERIOR ELEVATIONS. ROOM #3     ID |
| PSE DESIGN<br>1000 HILLCREST RD. SUITE 110<br>MOBILE, AL 36695<br>contact:<br>WILLIAM SEALY<br>ENGINEER OF RECORD<br>PH: 251-219-6089<br>EMAIL: WTSEALY@PSEDESIGNS.COM | MEP GREEN DESIGN & BUILD, PLLC<br>17047 EL CAMINO REAL, SUITE 211<br>HOUSTON, TX 77058<br>CONTACT:<br>DUNG VU<br>PME ENGINEER<br>PH: 281-786-1195<br>EMAIL:<br>PME ENGINE      | ID438       INTERIOR ELEVATIONS - ROOM #8         ID459       INTERIOR ELEVATIONS - ROOM #10         ID460       INTERIOR ELEVATIONS - ROOM #10         ID461       INTERIOR ELEVATIONS - ROOM #11         ID462       INTERIOR ELEVATIONS - ROOM #11         ID463       INTERIOR ELEVATIONS - ROOM #11         ID464       INTERIOR ELEVATIONS - ROOM #13         ID466       INTERIOR ELEVATIONS - ROOM #15         ID466       INTERIOR ELEVATIONS - ROOM #16         ID467       INTERIOR ELEVATIONS - ROOM #16         ID468       INTERIOR ELEVATIONS - ROOM #16         ID469       INTERIOR ELEVATIONS - ROOM #16         ID470.1       ENLARGED PLANS - PENTHOUSE SUITE RM #1         ID470.2       INTERIOR ELEVATIONS - PENTHOUSE SUITE RM #1         ID470.3       INTERIOR ELEVATIONS - PENTHOUSE SUITE RM #2         ID470.4       INTERIOR ELEVATIONS - PENTHOUSE SUITE RM #2         ID470.5       INTERIOR ELEVATIONS - PENTHOUSE SUITE RM #2         ID470.6       INTERIOR ELEVATIONS - ADA QR ROOM #15 - GUEST BATHROOM         ID472       INTERIOR ELEVATIONS - ADA KING ROOM #10 - GUEST BATHROOMS         ID473       INTERIOR ELEVATIONS - KING ROOM #11 - GUEST BATHROOMS         ID474       INTERIOR ELEVATIONS - KING ROOM #10 - GUEST BATHROOMS         ID475       INTERIOR ELEVATIONS                                                                                                                                                                                                                                                                                                                                                                                                                                                                                                                                                                                                                                                                                                                                                                                                    |