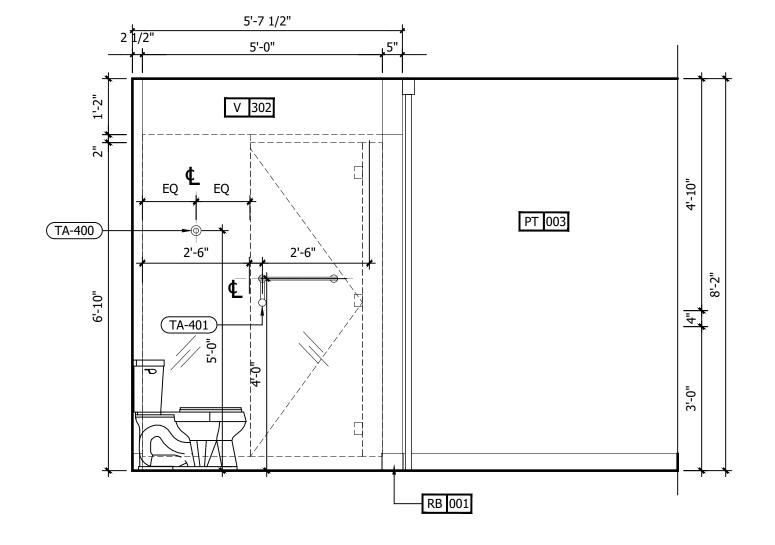

|                                  |          |
|          |                                                                                                                   |                                  |          |
|          | ARCHITECTU<br>URBAN PLANN<br>INTERIORS<br>DTELS/ HOUSING/ M<br>1800.630.3750<br>CA-SERVICE<br>a@mwtusa.com / 1800 | ING<br>IIXED U<br>)<br>S         |          |
|          | URBAN PLANN<br>INTERIORS<br>DTELS/ HOUSING/ M<br>1800.630.3750<br>CA-SERVICE<br>a@mwtusa.com / 1800               | ING<br>IIXED U<br>S<br>0.717.581 | 6        |



PROJECT NO.: 16 006 DATE: 04-12-2019 DRAWN BY: EF/RW CHKD. BY: MWT ENL. BATHROOM SUITE RM #1&2 PLAN & ELEVATIONS

SHEET ID480















| Ν         | 0.