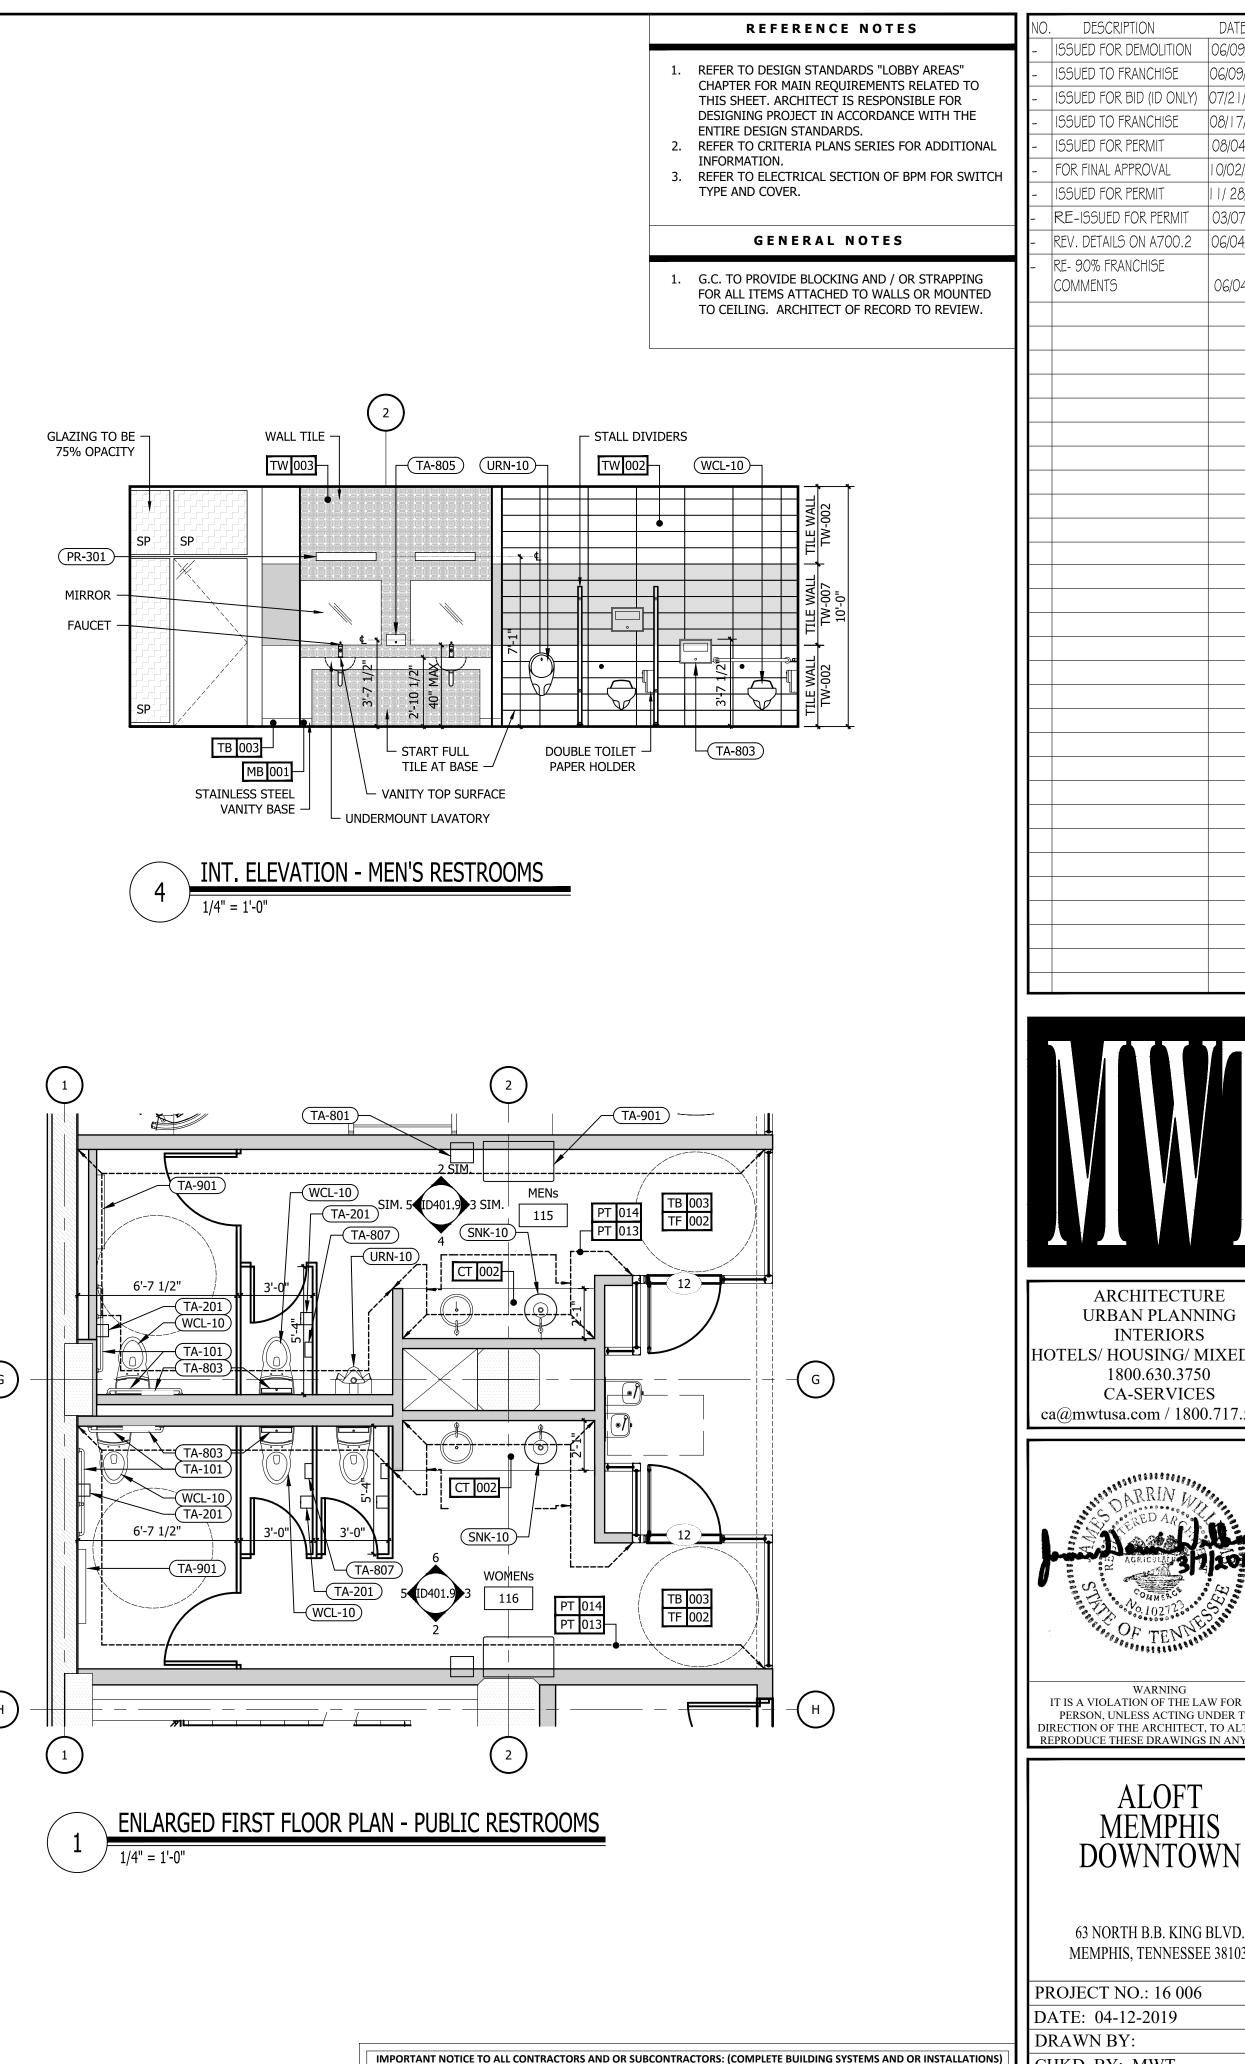

|     |
| DA<br>DI<br>CI | ATE: 04-12-2019<br>RAWN BY:<br>HKD. BY: MWT<br>st FLR ENLA<br>P LAN &                                                     |                          | D   |
|                | ELEVATIC                                                                                                                  | <b>NS</b>                |     |
| S              | heet ID 4                                                                                                                 | 01.                      | 5   |

DATE











DESCRIPTION

ISSUED FOR DEMOLITION 06/09/17

ISSUED TO FRANCHISE 06/09/17

DATE

**REFERENCE NOTES** 

REFER TO DESIGN STANDARDS "RECREATIONAL

FACILITIES FITNESS CENTER" CHAPTER FOR MAIN











INT. ELEVATION - WOMEN'S/MEN'S RESTROOMS



FOR THE TYPE OF WORK AND SCOPE FOR THIS PROJECT. YOU AGREE TO PROVIDE A COMPLETE DESIGN BUILD SOLUTION BASED ON THE ARCHITECTS INTENDED DESIGN FOR THIS PROJECT. YOUR BID INCLUDED ALL THE STEPS, PROCESSES, MATERIALS, PRODUCTS, GOVERNING PERMITS AND APPROVALS NECESSARY TO PROVIDE A COMPLETED AND WARRANTED SYSTEM OR INSTALLATION THAT DOES NOT REQUIRED ANOTHER CONTRACTOR OR PRODUCT TO COMPLETE YOUR SCOPE OF WORK. YOUR BID MUST HAVE INCLUDED ANY DESIGN INFORMATION REFERENCED WITHIN ANY CIVIL, ARCHITECTURAL, STRUCTURAL, MECHANICAL, ELECTRICAL AND OR PLUMBING DRAWINGS; ALSO NOTE THESE DRAWINGS ARE SCHEMATIC AND ARE INTENDED TO SHOW ONLY BASIC CONCEPTS AND GENERAL INFORMATION THE COMPLETION OF YOUR WORK MAY INCLUDE OTHER STEPS, PROCESSES, MATERIALS, PRODUCTS, LABOR, GOVERNING PERMITS AND OR APPR