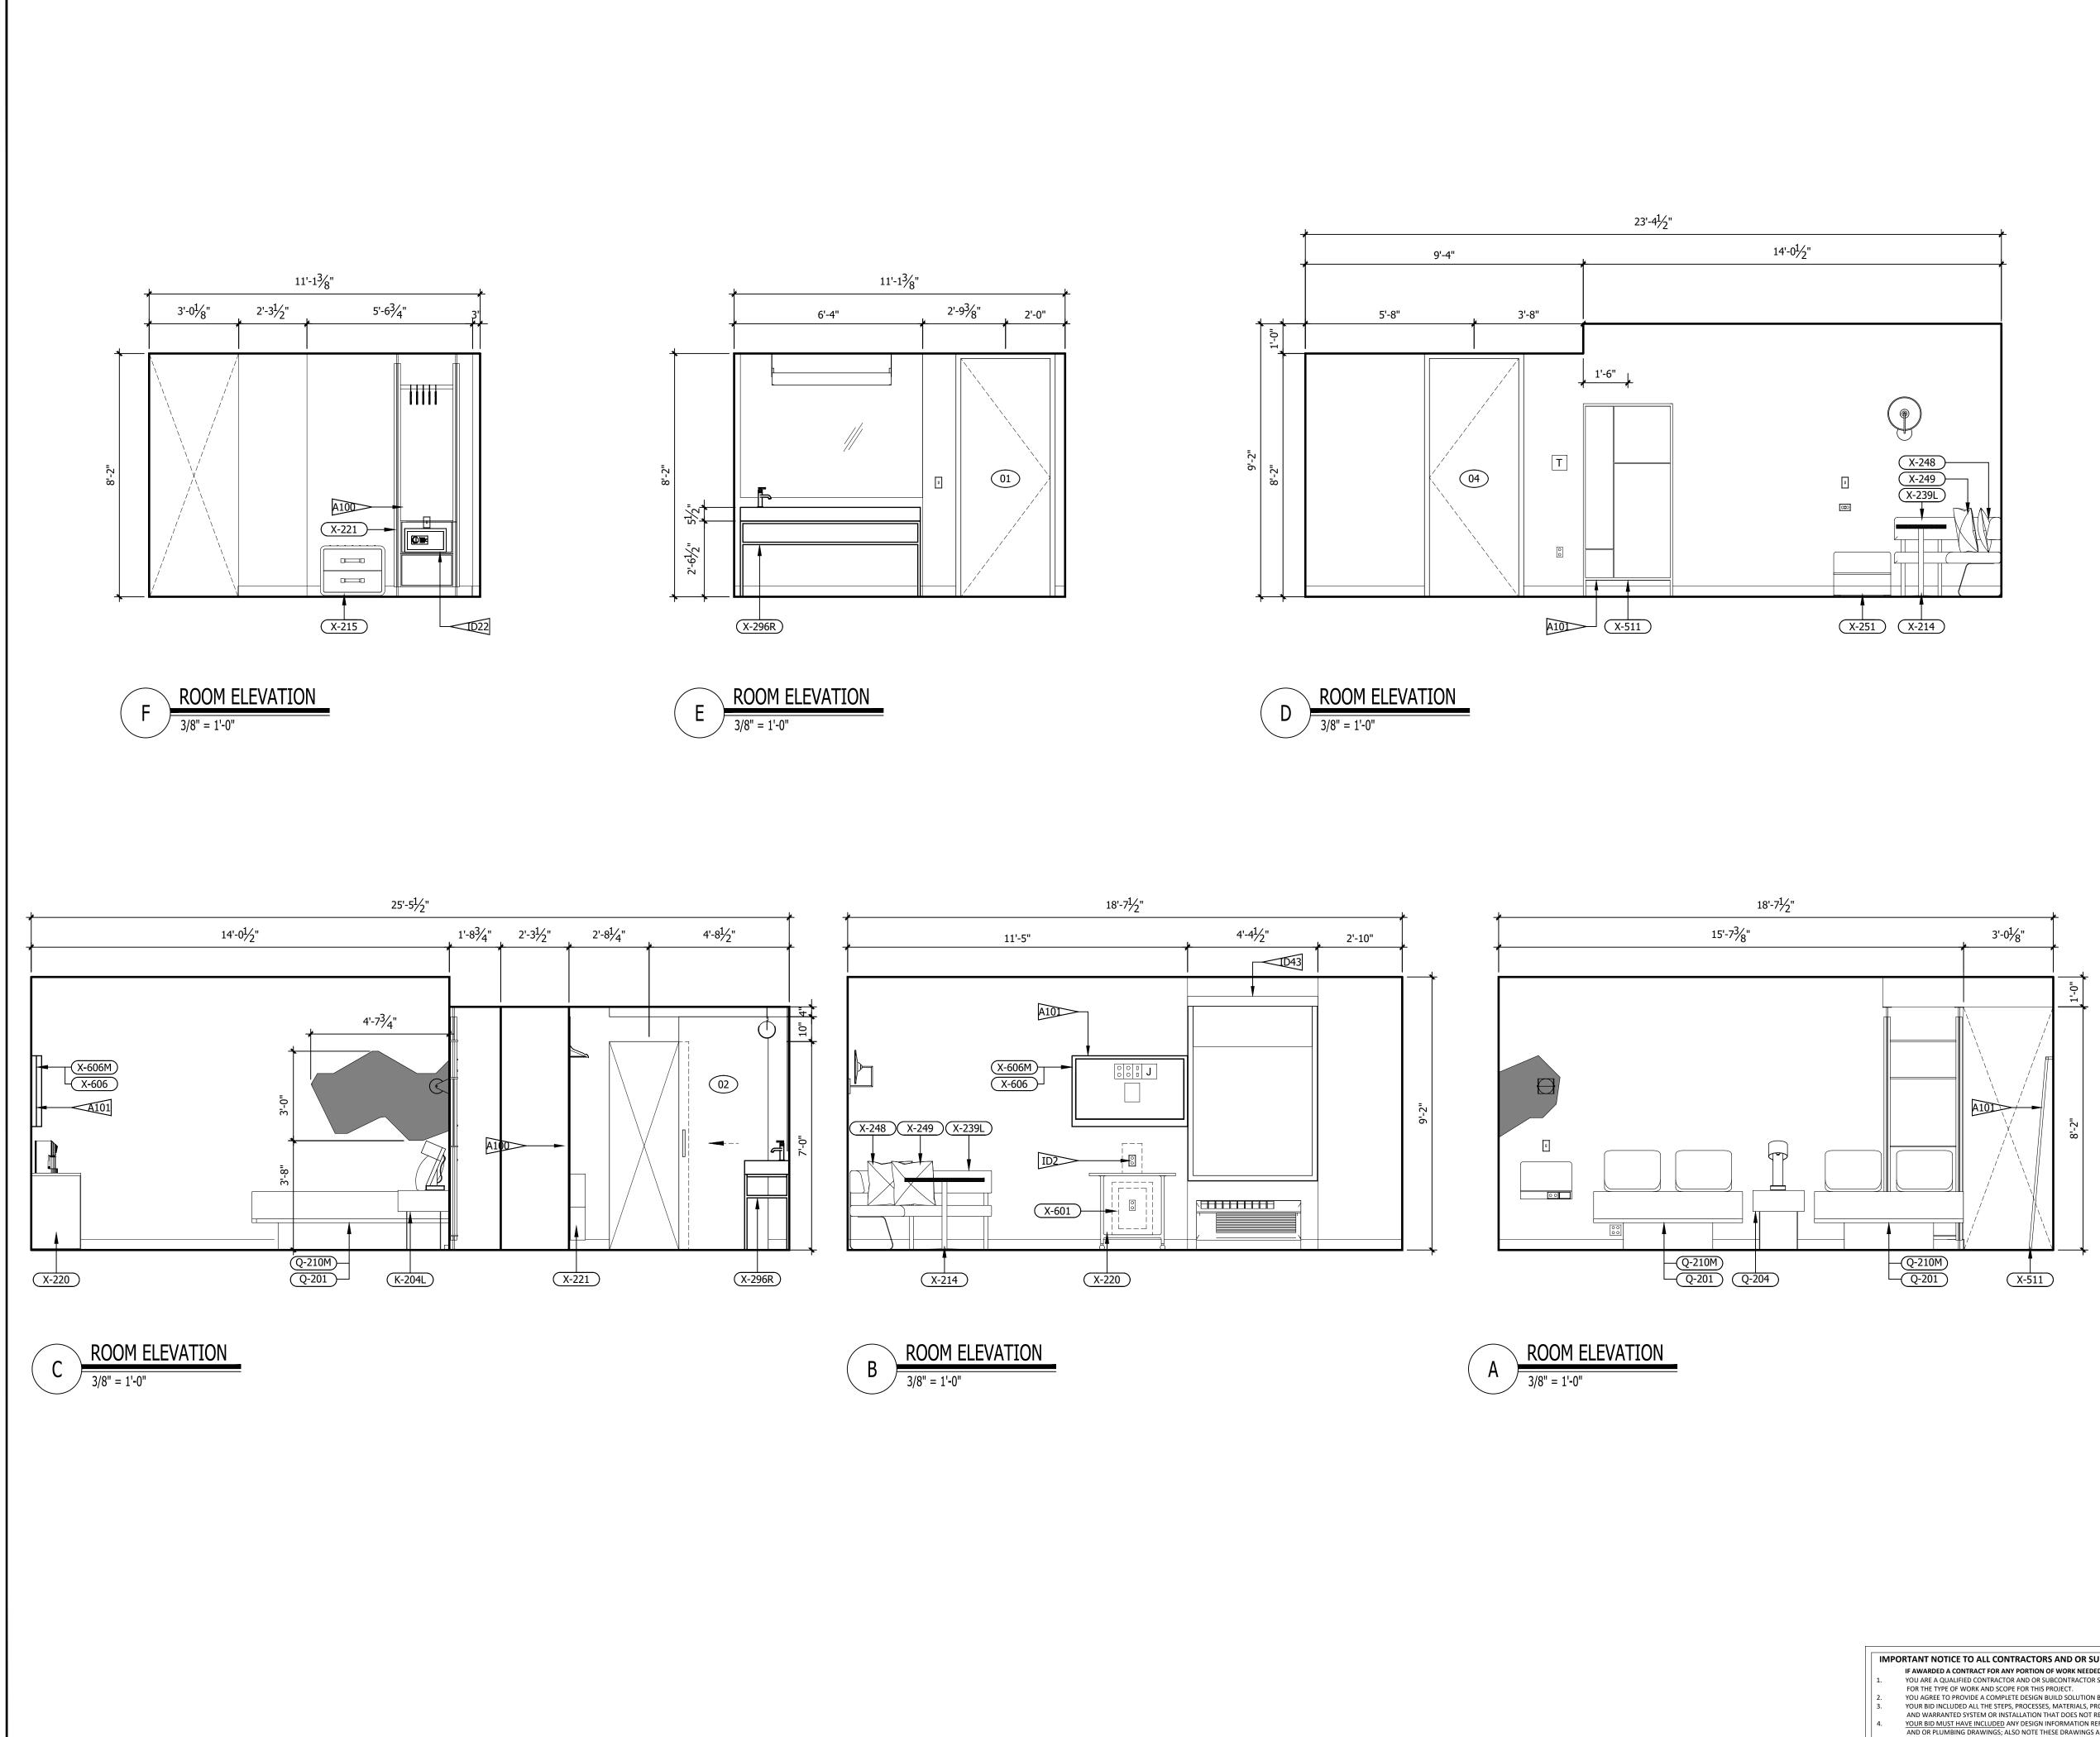

| INTERIOR DESIGN PACKAGE<br>ALOFT MEMPHIS D<br>161 JEFFERSON A<br>MEMPHIS, TENNE                                                                                        | VE.                                                                                                                                                                            | <image/> <image/>                                                                                                                                                                                                                                                                                                                                                                                                                                                                                                                                                                                                                                                                                                                                                                                                                                                                                                                                                                                                                                                                                                                                                                                                                                                                                                                                                                                                                                                                                                                                                                                                                                                                                                                                                                                                                                                                                                                                                                                                                                                                                                         |
|------------------------------------------------------------------------------------------------------------------------------------------------------------------------|--------------------------------------------------------------------------------------------------------------------------------------------------------------------------------|---------------------------------------------------------------------------------------------------------------------------------------------------------------------------------------------------------------------------------------------------------------------------------------------------------------------------------------------------------------------------------------------------------------------------------------------------------------------------------------------------------------------------------------------------------------------------------------------------------------------------------------------------------------------------------------------------------------------------------------------------------------------------------------------------------------------------------------------------------------------------------------------------------------------------------------------------------------------------------------------------------------------------------------------------------------------------------------------------------------------------------------------------------------------------------------------------------------------------------------------------------------------------------------------------------------------------------------------------------------------------------------------------------------------------------------------------------------------------------------------------------------------------------------------------------------------------------------------------------------------------------------------------------------------------------------------------------------------------------------------------------------------------------------------------------------------------------------------------------------------------------------------------------------------------------------------------------------------------------------------------------------------------------------------------------------------------------------------------------------------------|
| CRB HOTELS, LLC.<br>220 GOODMAN RD. EAST<br>SOUTHAVEN, MS 38671<br>CONTACT:<br>VIJAY VAGHELA<br>PH: 901-270-8544<br>EMAIL: vincevaghela@hotmail.com                    | JIJI CONSTRUCTION, LLC<br>208 POWER DRIVE<br>BATESVILLE, MS 38606<br>CONTACT:<br>JAY VAGHELA<br>PH: 901-830-4243<br>EMAIL: jaivirvaghela@hotmail.com                           | CONTRACTOR                                                                                                                                                                                                                                                                                                                                                                                                                                                                                                                                                                                                                                                                                                                                                                                                                                                                                                                                                                                                                                                                                                                                                                                                                                                                                                                                                                                                                                                                                                                                                                                                                                                                                                                                                                                                                                                                                                                                                                                                                                                                                                                |
| <section-header><text><text><text><text><text><text></text></text></text></text></text></text></section-header>                                                        | MWT ARCHITECTURE<br>5820 MAIN ST., SUITE 501<br>WILLIAMSVILLE, NY 14221<br>CONTACT:<br>PAUL HERENDEEN<br>PROJECT MANAGER<br>PH: 716-631-0600 EXT.121<br>EMAIL: paul@MWTUSA.COM | COVER     INTERIOR DESIGN DRAWINGS     ID100 SERVICE LEVEL FLOOR PLAN     ID100 SERVICE LEVEL FLOOR PLAN     ID101 151 FLOOR PLAN     ID101 151 FLOOR PLAN     ID102 2nd FLOOR PLAN     ID102 2nd FLOOR PLAN     ID103 TYPICAL GUEST ROOM FLOOR PLAN     ID104 SUITE LEVEL FLOOR PLAN     ID400 BASEMENT ENLARGED PLAN & ELEVATIONS     ID401 151 FLOOR ENLARGED PLAN & ELEVATIONS     ID401 151 FLOOR INTERIOR ELEVATIONS     ID401 21 51 FLOOR INTERIOR ELEVATIONS     ID401.2 151 FLOOR INTERIOR ELEVATIONS     ID401.3 151 FLOOR ENLARGED PLAN & ELEVATIONS     ID401.2 151 FLOOR INTERIOR ELEVATIONS     ID401.5 151 FLOOR ENLARGED PLAN & ELEVATIONS     ID401.5 151 FLOOR ENLARGED PLAN & ELEVATIONS     ID401.6 151 FLOOR ENLARGED PLAN & ELEVATIONS     ID401.6 151 FLOOR ENLARGED PLAN & ELEVATIONS     ID401.6 151 FLOOR ENLARGED PLAN & ELEVATIONS     ID401.8 151 FLOOR ENLARGED PLAN & ELEVATIONS     ID401.8 151 FLOOR ENLARGED PLAN & ELEVATIONS     ID401.8 151 FLOOR ENLARGED PLAN & ELEVATIONS     ID402.2 2nd FLOOR ENLARGED PLAN & ELEVATIONS     ID403.3 31 FLOOR ENLARGED PLAN & ELEVATIONS     ID403.3 151 FLOOR ENLARGED PLAN & ELEVATIONS     ID403.3 151 FLOOR ENLARGED PLAN & ELEVATIONS     ID403.1 2nd FLOOR ENLARGED PLAN & ELEVATIONS     ID403.3 151 FLOOR ENLARGED PLAN & ELEVATIONS     ID402.2 2nd FLOOR ENLARGED PLAN & ELEVATIONS     ID402.3 2nd FLOOR ENLARGED PLAN & ELEVATIONS     ID402.4 2nd FLOOR ENLARGED PLAN & ELEVATIONS     ID402.3 2nd FLOOR ENLARGED PLAN & ELEVATIONS     ID402.4 2nd FLOOR ENLARGED PLAN & ELEVATIONS     ID402.4 2nd FLOOR ENLARGED PLAN & ELEVATIONS     ID403 31 dFLOOR ENLARGED PLAN & ELEVATIONS     ID403 31 dFLOOR ENLARGED PLAN & ELEVATIONS     ID403 31 dFLOOR ENLARGED PLAN A ELEVATIONS     ID403 31 dFLOOR ENLARGED PLAN A ELEVATIONS     ID403 31 dFLOOR ENLARGED PLAN A ELEVATIONS     ID43 131 dh FLOOR ENLARGED PLAN A ELEVATIONS     ID43 131 dh FLOOR ENLARGED PLAN A T CORE     ID430 ROOM KEY PLAN     ID451 INTERIOR ELEVATIONS. ROOM #1     ID452 INTERIOR ELEVATIONS. ROOM #2     ID454 INTERIOR ELEVATIONS. ROOM #3     ID |
| PSE DESIGN<br>1000 HILLCREST RD. SUITE 110<br>MOBILE, AL 36695<br>contact:<br>WILLIAM SEALY<br>ENGINEER OF RECORD<br>PH: 251-219-6089<br>EMAIL: WTSEALY@PSEDESIGNS.COM | MEP GREEN DESIGN & BUILD, PLLC<br>17047 EL CAMINO REAL, SUITE 211<br>HOUSTON, TX 77058<br>CONTACT:<br>DUNG VU<br>PME ENGINEER<br>PH: 281-786-1195<br>EMAIL:<br>PME ENGINE      | ID438       INTERIOR ELEVATIONS - ROOM #8         ID459       INTERIOR ELEVATIONS - ROOM #10         ID460       INTERIOR ELEVATIONS - ROOM #10         ID461       INTERIOR ELEVATIONS - ROOM #11         ID462       INTERIOR ELEVATIONS - ROOM #11         ID463       INTERIOR ELEVATIONS - ROOM #11         ID464       INTERIOR ELEVATIONS - ROOM #13         ID466       INTERIOR ELEVATIONS - ROOM #15         ID466       INTERIOR ELEVATIONS - ROOM #16         ID467       INTERIOR ELEVATIONS - ROOM #16         ID468       INTERIOR ELEVATIONS - ROOM #16         ID469       INTERIOR ELEVATIONS - ROOM #16         ID470.1       ENLARGED PLANS - PENTHOUSE SUITE RM #1         ID470.2       INTERIOR ELEVATIONS - PENTHOUSE SUITE RM #1         ID470.3       INTERIOR ELEVATIONS - PENTHOUSE SUITE RM #2         ID470.4       INTERIOR ELEVATIONS - PENTHOUSE SUITE RM #2         ID470.5       INTERIOR ELEVATIONS - PENTHOUSE SUITE RM #2         ID470.6       INTERIOR ELEVATIONS - ADA QR ROOM #15 - GUEST BATHROOM         ID472       INTERIOR ELEVATIONS - ADA KING ROOM #10 - GUEST BATHROOMS         ID473       INTERIOR ELEVATIONS - KING ROOM #11 - GUEST BATHROOMS         ID474       INTERIOR ELEVATIONS - KING ROOM #10 - GUEST BATHROOMS         ID475       INTERIOR ELEVATIONS                                                                                                                                                                                                                                                                                                                                                                                                                                                                                                                                                                                                                                                                                                                                                                                                    |