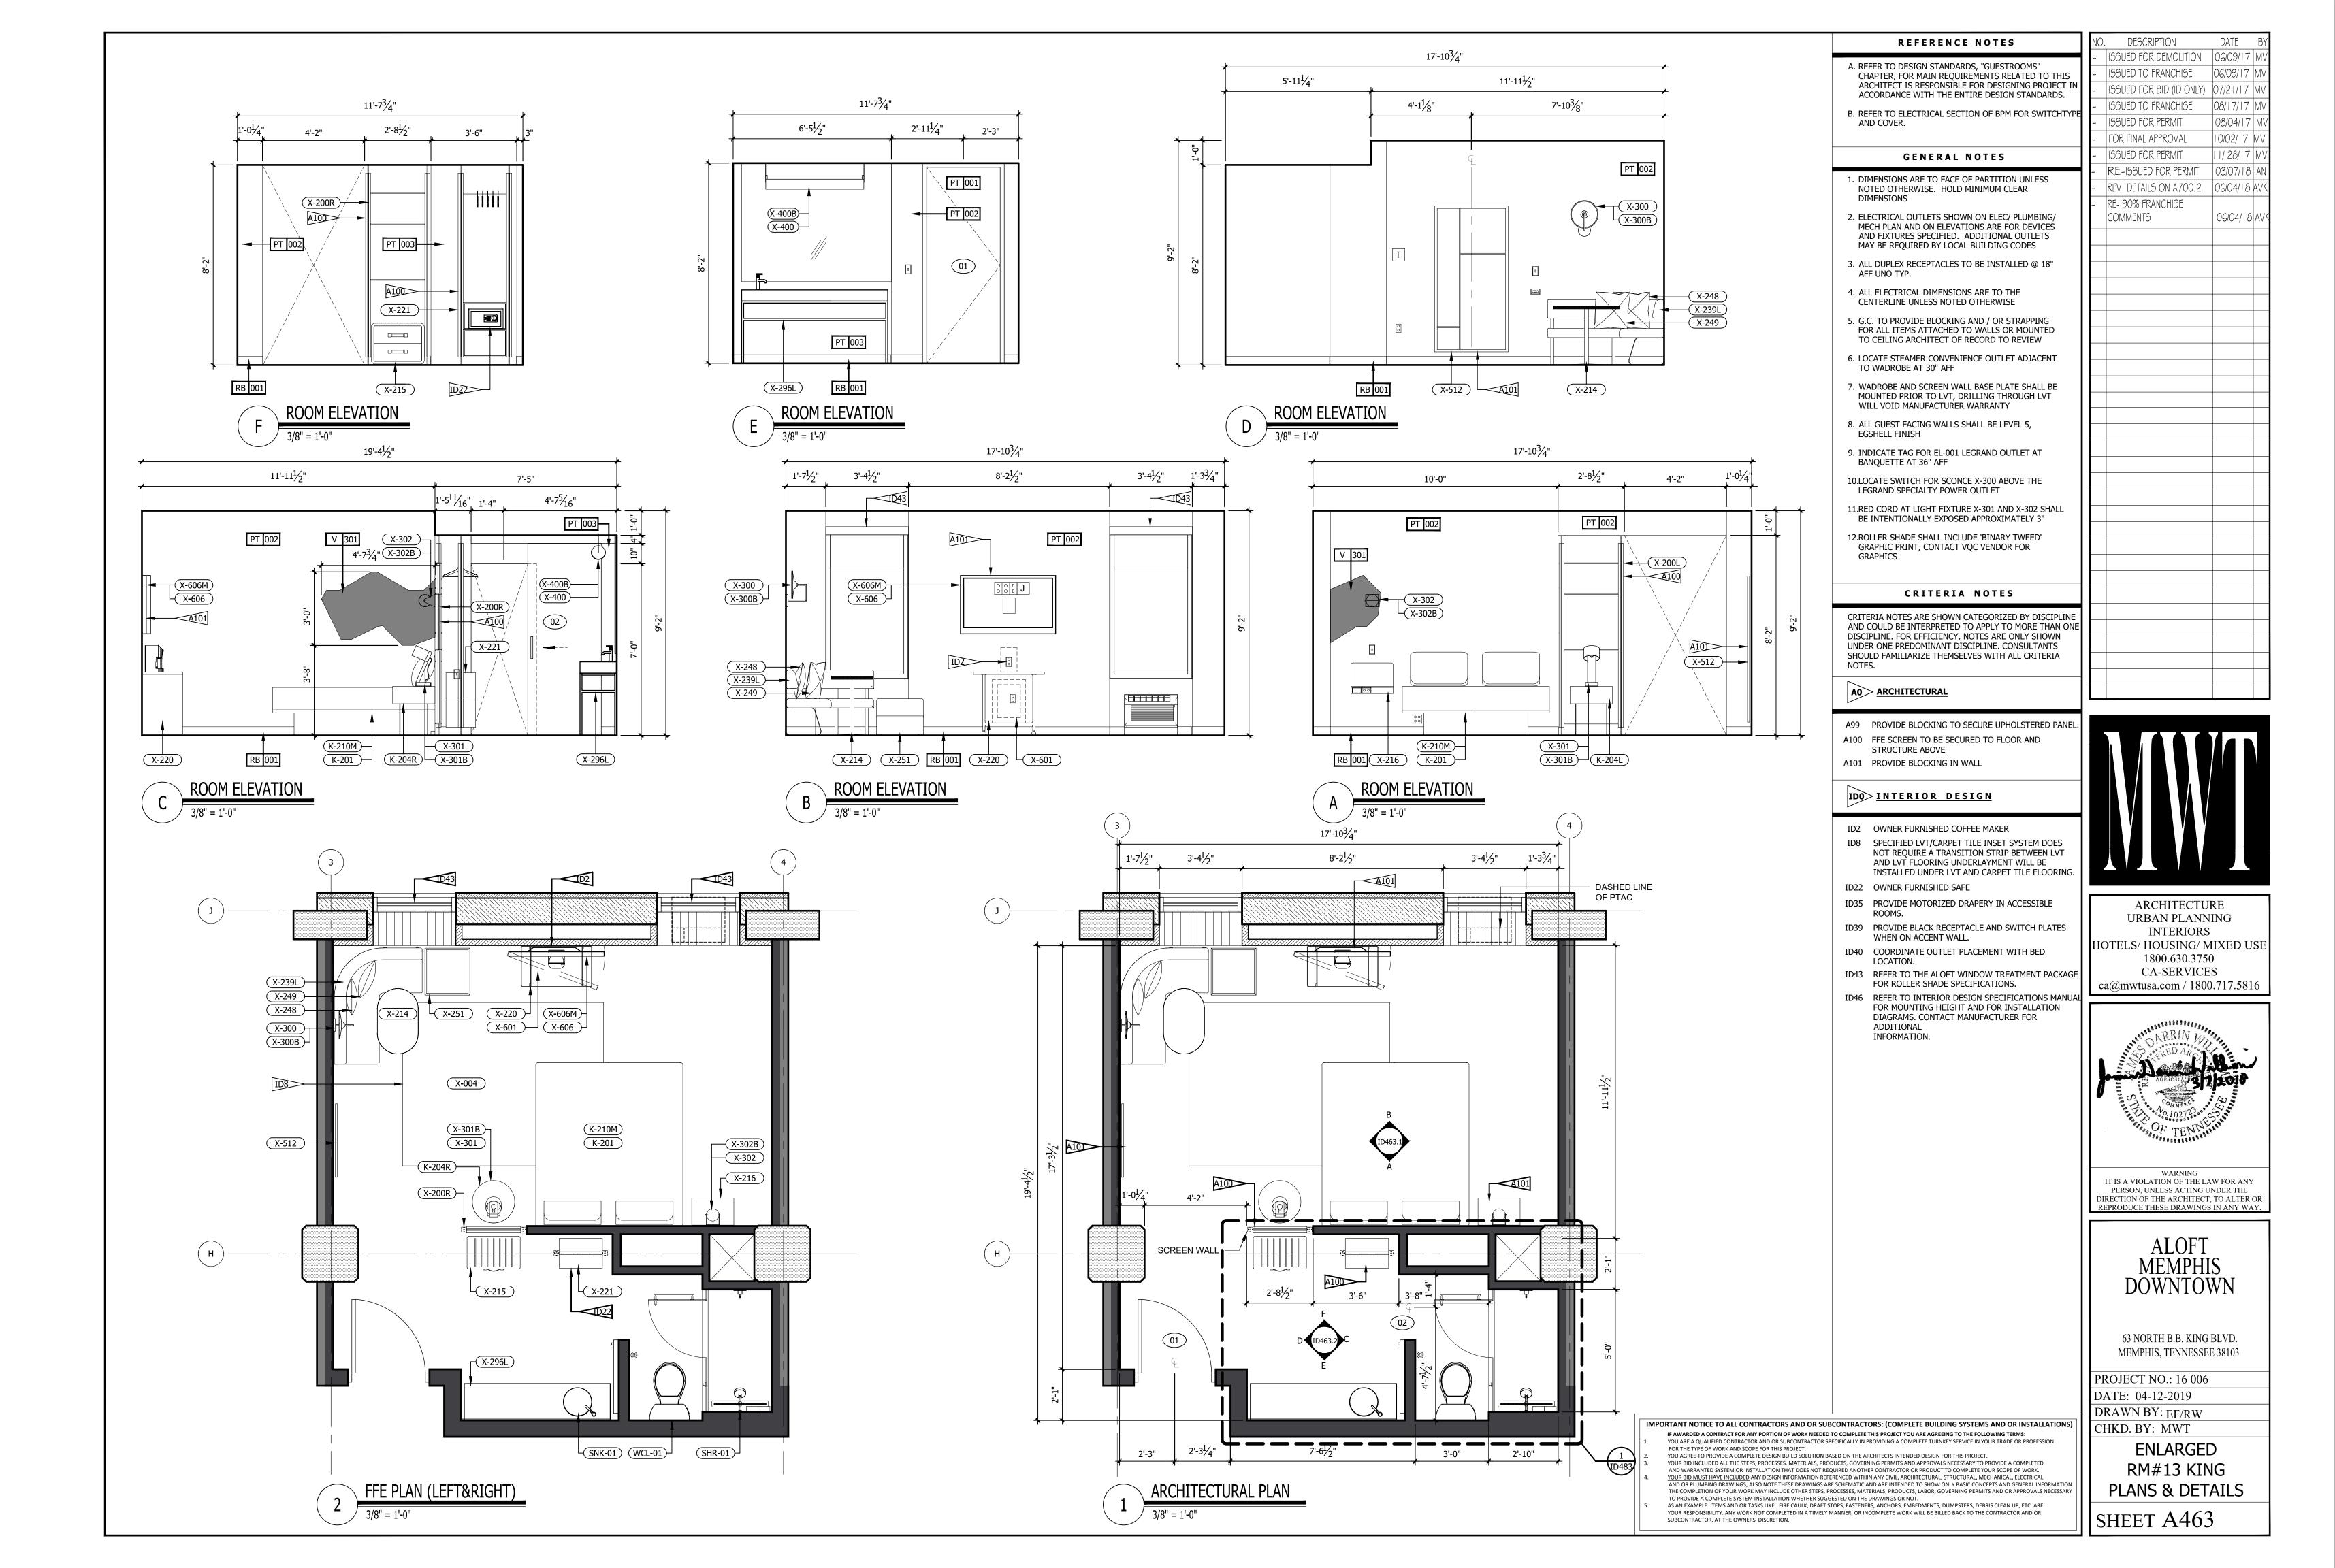

| INTERIOR DESIGN PACKAGE<br>ALOFT MEMPHIS D<br>161 JEFFERSON A<br>MEMPHIS, TENNE                                                                                        | VE.                                                                                                                                                                            | <image/> <image/>                                                                                                                                                                                                                                                                                                                                                                                                                                                                                                                                                                                                                                                                                                                                                                                                                                                                                                                                                                                                                                                                                                                                                                                                                                                                                                                                                                                                                                                                                                                                                                                                                                                                                                                                                                                                                                                                                                                                                                                                                                                                                                         |
|------------------------------------------------------------------------------------------------------------------------------------------------------------------------|--------------------------------------------------------------------------------------------------------------------------------------------------------------------------------|---------------------------------------------------------------------------------------------------------------------------------------------------------------------------------------------------------------------------------------------------------------------------------------------------------------------------------------------------------------------------------------------------------------------------------------------------------------------------------------------------------------------------------------------------------------------------------------------------------------------------------------------------------------------------------------------------------------------------------------------------------------------------------------------------------------------------------------------------------------------------------------------------------------------------------------------------------------------------------------------------------------------------------------------------------------------------------------------------------------------------------------------------------------------------------------------------------------------------------------------------------------------------------------------------------------------------------------------------------------------------------------------------------------------------------------------------------------------------------------------------------------------------------------------------------------------------------------------------------------------------------------------------------------------------------------------------------------------------------------------------------------------------------------------------------------------------------------------------------------------------------------------------------------------------------------------------------------------------------------------------------------------------------------------------------------------------------------------------------------------------|
| CRB HOTELS, LLC.<br>220 GOODMAN RD. EAST<br>SOUTHAVEN, MS 38671<br>CONTACT:<br>VIJAY VAGHELA<br>PH: 901-270-8544<br>EMAIL: vincevaghela@hotmail.com                    | JIJI CONSTRUCTION, LLC<br>208 POWER DRIVE<br>BATESVILLE, MS 38606<br>CONTACT:<br>JAY VAGHELA<br>PH: 901-830-4243<br>EMAIL: jaivirvaghela@hotmail.com                           | CONTRACTOR                                                                                                                                                                                                                                                                                                                                                                                                                                                                                                                                                                                                                                                                                                                                                                                                                                                                                                                                                                                                                                                                                                                                                                                                                                                                                                                                                                                                                                                                                                                                                                                                                                                                                                                                                                                                                                                                                                                                                                                                                                                                                                                |
| <section-header><text><text><text><text><text><text></text></text></text></text></text></text></section-header>                                                        | MWT ARCHITECTURE<br>5820 MAIN ST., SUITE 501<br>WILLIAMSVILLE, NY 14221<br>CONTACT:<br>PAUL HERENDEEN<br>PROJECT MANAGER<br>PH: 716-631-0600 EXT.121<br>EMAIL: paul@MWTUSA.COM | COVER     INTERIOR DESIGN DRAWINGS     ID100 SERVICE LEVEL FLOOR PLAN     ID100 SERVICE LEVEL FLOOR PLAN     ID101 151 FLOOR PLAN     ID101 151 FLOOR PLAN     ID102 2nd FLOOR PLAN     ID102 2nd FLOOR PLAN     ID103 TYPICAL GUEST ROOM FLOOR PLAN     ID104 SUITE LEVEL FLOOR PLAN     ID400 BASEMENT ENLARGED PLAN & ELEVATIONS     ID401 151 FLOOR ENLARGED PLAN & ELEVATIONS     ID401 151 FLOOR INTERIOR ELEVATIONS     ID401 21 51 FLOOR INTERIOR ELEVATIONS     ID401.2 151 FLOOR INTERIOR ELEVATIONS     ID401.3 151 FLOOR ENLARGED PLAN & ELEVATIONS     ID401.2 151 FLOOR INTERIOR ELEVATIONS     ID401.5 151 FLOOR ENLARGED PLAN & ELEVATIONS     ID401.5 151 FLOOR ENLARGED PLAN & ELEVATIONS     ID401.6 151 FLOOR ENLARGED PLAN & ELEVATIONS     ID401.6 151 FLOOR ENLARGED PLAN & ELEVATIONS     ID401.6 151 FLOOR ENLARGED PLAN & ELEVATIONS     ID401.8 151 FLOOR ENLARGED PLAN & ELEVATIONS     ID401.8 151 FLOOR ENLARGED PLAN & ELEVATIONS     ID401.8 151 FLOOR ENLARGED PLAN & ELEVATIONS     ID402.2 2nd FLOOR ENLARGED PLAN & ELEVATIONS     ID403.3 31 FLOOR ENLARGED PLAN & ELEVATIONS     ID403.3 151 FLOOR ENLARGED PLAN & ELEVATIONS     ID403.3 151 FLOOR ENLARGED PLAN & ELEVATIONS     ID403.1 2nd FLOOR ENLARGED PLAN & ELEVATIONS     ID403.3 151 FLOOR ENLARGED PLAN & ELEVATIONS     ID402.2 2nd FLOOR ENLARGED PLAN & ELEVATIONS     ID402.3 2nd FLOOR ENLARGED PLAN & ELEVATIONS     ID402.4 2nd FLOOR ENLARGED PLAN & ELEVATIONS     ID402.3 2nd FLOOR ENLARGED PLAN & ELEVATIONS     ID402.4 2nd FLOOR ENLARGED PLAN & ELEVATIONS     ID402.4 2nd FLOOR ENLARGED PLAN & ELEVATIONS     ID403 31 dFLOOR ENLARGED PLAN & ELEVATIONS     ID403 31 dFLOOR ENLARGED PLAN & ELEVATIONS     ID403 31 dFLOOR ENLARGED PLAN A ELEVATIONS     ID403 31 dFLOOR ENLARGED PLAN A ELEVATIONS     ID403 31 dFLOOR ENLARGED PLAN A ELEVATIONS     ID43 131 dh FLOOR ENLARGED PLAN A ELEVATIONS     ID43 131 dh FLOOR ENLARGED PLAN A T CORE     ID430 ROOM KEY PLAN     ID451 INTERIOR ELEVATIONS. ROOM #1     ID452 INTERIOR ELEVATIONS. ROOM #2     ID454 INTERIOR ELEVATIONS. ROOM #3     ID |
| PSE DESIGN<br>1000 HILLCREST RD. SUITE 110<br>MOBILE, AL 36695<br>contact:<br>WILLIAM SEALY<br>ENGINEER OF RECORD<br>PH: 251-219-6089<br>EMAIL: WTSEALY@PSEDESIGNS.COM | MEP GREEN DESIGN & BUILD, PLLC<br>17047 EL CAMINO REAL, SUITE 211<br>HOUSTON, TX 77058<br>CONTACT:<br>DUNG VU<br>PME ENGINEER<br>PH: 281-786-1195<br>EMAIL:<br>PME ENGINE      | ID438       INTERIOR ELEVATIONS - ROOM #8         ID459       INTERIOR ELEVATIONS - ROOM #10         ID460       INTERIOR ELEVATIONS - ROOM #10         ID461       INTERIOR ELEVATIONS - ROOM #11         ID462       INTERIOR ELEVATIONS - ROOM #11         ID463       INTERIOR ELEVATIONS - ROOM #11         ID464       INTERIOR ELEVATIONS - ROOM #13         ID466       INTERIOR ELEVATIONS - ROOM #15         ID466       INTERIOR ELEVATIONS - ROOM #16         ID467       INTERIOR ELEVATIONS - ROOM #16         ID468       INTERIOR ELEVATIONS - ROOM #16         ID469       INTERIOR ELEVATIONS - ROOM #16         ID470.1       ENLARGED PLANS - PENTHOUSE SUITE RM #1         ID470.2       INTERIOR ELEVATIONS - PENTHOUSE SUITE RM #1         ID470.3       INTERIOR ELEVATIONS - PENTHOUSE SUITE RM #2         ID470.4       INTERIOR ELEVATIONS - PENTHOUSE SUITE RM #2         ID470.5       INTERIOR ELEVATIONS - PENTHOUSE SUITE RM #2         ID470.6       INTERIOR ELEVATIONS - ADA QR ROOM #15 - GUEST BATHROOM         ID472       INTERIOR ELEVATIONS - ADA KING ROOM #10 - GUEST BATHROOMS         ID473       INTERIOR ELEVATIONS - KING ROOM #11 - GUEST BATHROOMS         ID474       INTERIOR ELEVATIONS - KING ROOM #10 - GUEST BATHROOMS         ID475       INTERIOR ELEVATIONS                                                                                                                                                                                                                                                                                                                                                                                                                                                                                                                                                                                                                                                                                                                                                                                                    |