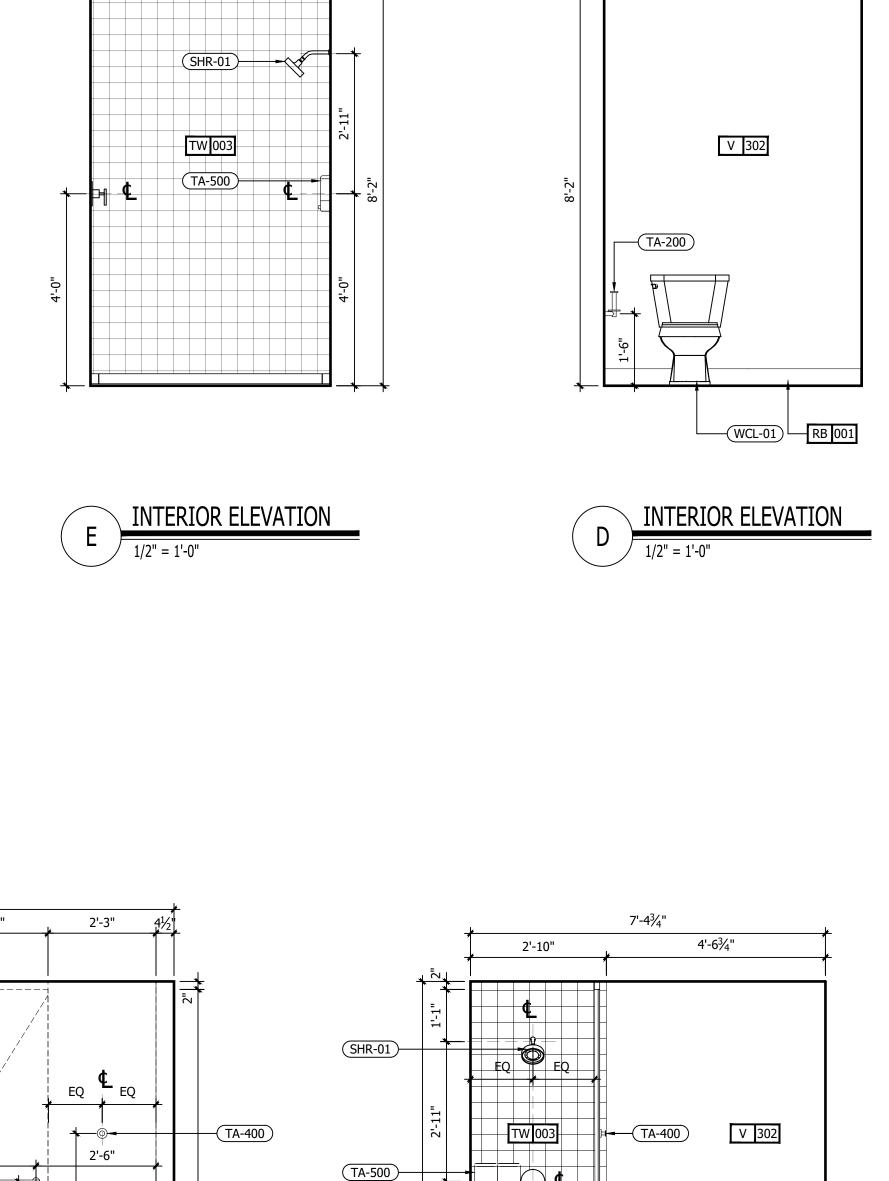

| INTERIOR DESIGN PACKAGE<br>ALOFT MEMPHIS D<br>161 JEFFERSON A<br>MEMPHIS, TENNE                                                                                        | VE.                                                                                                                                                                            | <image/> <image/>                                                                                                                                                                                                                                                                                                                                                                                                                                                                                                                                                                                                                                                                                                                                                                                                                                                                                                                                                                                                                                                                                                                                                                                                                                                                                                                                                                                                                                                                                                                                                                                                                                                                                                                                                                                                                                                                                                                                                                                                                                                                                                         |
|------------------------------------------------------------------------------------------------------------------------------------------------------------------------|--------------------------------------------------------------------------------------------------------------------------------------------------------------------------------|---------------------------------------------------------------------------------------------------------------------------------------------------------------------------------------------------------------------------------------------------------------------------------------------------------------------------------------------------------------------------------------------------------------------------------------------------------------------------------------------------------------------------------------------------------------------------------------------------------------------------------------------------------------------------------------------------------------------------------------------------------------------------------------------------------------------------------------------------------------------------------------------------------------------------------------------------------------------------------------------------------------------------------------------------------------------------------------------------------------------------------------------------------------------------------------------------------------------------------------------------------------------------------------------------------------------------------------------------------------------------------------------------------------------------------------------------------------------------------------------------------------------------------------------------------------------------------------------------------------------------------------------------------------------------------------------------------------------------------------------------------------------------------------------------------------------------------------------------------------------------------------------------------------------------------------------------------------------------------------------------------------------------------------------------------------------------------------------------------------------------|
| CRB HOTELS, LLC.<br>220 GOODMAN RD. EAST<br>SOUTHAVEN, MS 38671<br>CONTACT:<br>VIJAY VAGHELA<br>PH: 901-270-8544<br>EMAIL: vincevaghela@hotmail.com                    | JIJI CONSTRUCTION, LLC<br>208 POWER DRIVE<br>BATESVILLE, MS 38606<br>CONTACT:<br>JAY VAGHELA<br>PH: 901-830-4243<br>EMAIL: jaivirvaghela@hotmail.com                           | CONTRACTOR                                                                                                                                                                                                                                                                                                                                                                                                                                                                                                                                                                                                                                                                                                                                                                                                                                                                                                                                                                                                                                                                                                                                                                                                                                                                                                                                                                                                                                                                                                                                                                                                                                                                                                                                                                                                                                                                                                                                                                                                                                                                                                                |
| <section-header><text><text><text><text><text><text></text></text></text></text></text></text></section-header>                                                        | MWT ARCHITECTURE<br>5820 MAIN ST., SUITE 501<br>WILLIAMSVILLE, NY 14221<br>CONTACT:<br>PAUL HERENDEEN<br>PROJECT MANAGER<br>PH: 716-631-0600 EXT.121<br>EMAIL: paul@MWTUSA.COM | COVER     INTERIOR DESIGN DRAWINGS     ID100 SERVICE LEVEL FLOOR PLAN     ID100 SERVICE LEVEL FLOOR PLAN     ID101 151 FLOOR PLAN     ID101 151 FLOOR PLAN     ID102 2nd FLOOR PLAN     ID102 2nd FLOOR PLAN     ID103 TYPICAL GUEST ROOM FLOOR PLAN     ID104 SUITE LEVEL FLOOR PLAN     ID400 BASEMENT ENLARGED PLAN & ELEVATIONS     ID401 151 FLOOR ENLARGED PLAN & ELEVATIONS     ID401 151 FLOOR INTERIOR ELEVATIONS     ID401 21 51 FLOOR INTERIOR ELEVATIONS     ID401.2 151 FLOOR INTERIOR ELEVATIONS     ID401.3 151 FLOOR ENLARGED PLAN & ELEVATIONS     ID401.2 151 FLOOR INTERIOR ELEVATIONS     ID401.5 151 FLOOR ENLARGED PLAN & ELEVATIONS     ID401.5 151 FLOOR ENLARGED PLAN & ELEVATIONS     ID401.6 151 FLOOR ENLARGED PLAN & ELEVATIONS     ID401.6 151 FLOOR ENLARGED PLAN & ELEVATIONS     ID401.6 151 FLOOR ENLARGED PLAN & ELEVATIONS     ID401.8 151 FLOOR ENLARGED PLAN & ELEVATIONS     ID401.8 151 FLOOR ENLARGED PLAN & ELEVATIONS     ID401.8 151 FLOOR ENLARGED PLAN & ELEVATIONS     ID402.2 2nd FLOOR ENLARGED PLAN & ELEVATIONS     ID403.3 31 FLOOR ENLARGED PLAN & ELEVATIONS     ID403.3 151 FLOOR ENLARGED PLAN & ELEVATIONS     ID403.3 151 FLOOR ENLARGED PLAN & ELEVATIONS     ID403.1 2nd FLOOR ENLARGED PLAN & ELEVATIONS     ID403.3 151 FLOOR ENLARGED PLAN & ELEVATIONS     ID402.2 2nd FLOOR ENLARGED PLAN & ELEVATIONS     ID402.3 2nd FLOOR ENLARGED PLAN & ELEVATIONS     ID402.4 2nd FLOOR ENLARGED PLAN & ELEVATIONS     ID402.3 2nd FLOOR ENLARGED PLAN & ELEVATIONS     ID402.4 2nd FLOOR ENLARGED PLAN & ELEVATIONS     ID402.4 2nd FLOOR ENLARGED PLAN & ELEVATIONS     ID403 31 dFLOOR ENLARGED PLAN & ELEVATIONS     ID403 31 dFLOOR ENLARGED PLAN & ELEVATIONS     ID403 31 dFLOOR ENLARGED PLAN A ELEVATIONS     ID403 31 dFLOOR ENLARGED PLAN A ELEVATIONS     ID403 31 dFLOOR ENLARGED PLAN A ELEVATIONS     ID43 131 dh FLOOR ENLARGED PLAN A ELEVATIONS     ID43 131 dh FLOOR ENLARGED PLAN A T CORE     ID430 ROOM KEY PLAN     ID451 INTERIOR ELEVATIONS. ROOM #1     ID452 INTERIOR ELEVATIONS. ROOM #2     ID454 INTERIOR ELEVATIONS. ROOM #3     ID |
| PSE DESIGN<br>1000 HILLCREST RD. SUITE 110<br>MOBILE, AL 36695<br>contact:<br>WILLIAM SEALY<br>ENGINEER OF RECORD<br>PH: 251-219-6089<br>EMAIL: WTSEALY@PSEDESIGNS.COM | MEP GREEN DESIGN & BUILD, PLLC<br>17047 EL CAMINO REAL, SUITE 211<br>HOUSTON, TX 77058<br>CONTACT:<br>DUNG VU<br>PME ENGINEER<br>PH: 281-786-1195<br>EMAIL:<br>PME ENGINE      | ID438       INTERIOR ELEVATIONS - ROOM #8         ID459       INTERIOR ELEVATIONS - ROOM #10         ID460       INTERIOR ELEVATIONS - ROOM #10         ID461       INTERIOR ELEVATIONS - ROOM #11         ID462       INTERIOR ELEVATIONS - ROOM #11         ID463       INTERIOR ELEVATIONS - ROOM #11         ID464       INTERIOR ELEVATIONS - ROOM #13         ID466       INTERIOR ELEVATIONS - ROOM #15         ID466       INTERIOR ELEVATIONS - ROOM #16         ID467       INTERIOR ELEVATIONS - ROOM #16         ID468       INTERIOR ELEVATIONS - ROOM #16         ID469       INTERIOR ELEVATIONS - ROOM #16         ID470.1       ENLARGED PLANS - PENTHOUSE SUITE RM #1         ID470.2       INTERIOR ELEVATIONS - PENTHOUSE SUITE RM #1         ID470.3       INTERIOR ELEVATIONS - PENTHOUSE SUITE RM #2         ID470.4       INTERIOR ELEVATIONS - PENTHOUSE SUITE RM #2         ID470.5       INTERIOR ELEVATIONS - PENTHOUSE SUITE RM #2         ID470.6       INTERIOR ELEVATIONS - ADA QR ROOM #15 - GUEST BATHROOM         ID472       INTERIOR ELEVATIONS - ADA KING ROOM #10 - GUEST BATHROOMS         ID473       INTERIOR ELEVATIONS - KING ROOM #11 - GUEST BATHROOMS         ID474       INTERIOR ELEVATIONS - KING ROOM #10 - GUEST BATHROOMS         ID475       INTERIOR ELEVATIONS                                                                                                                                                                                                                                                                                                                                                                                                                                                                                                                                                                                                                                                                                                                                                                                                    |