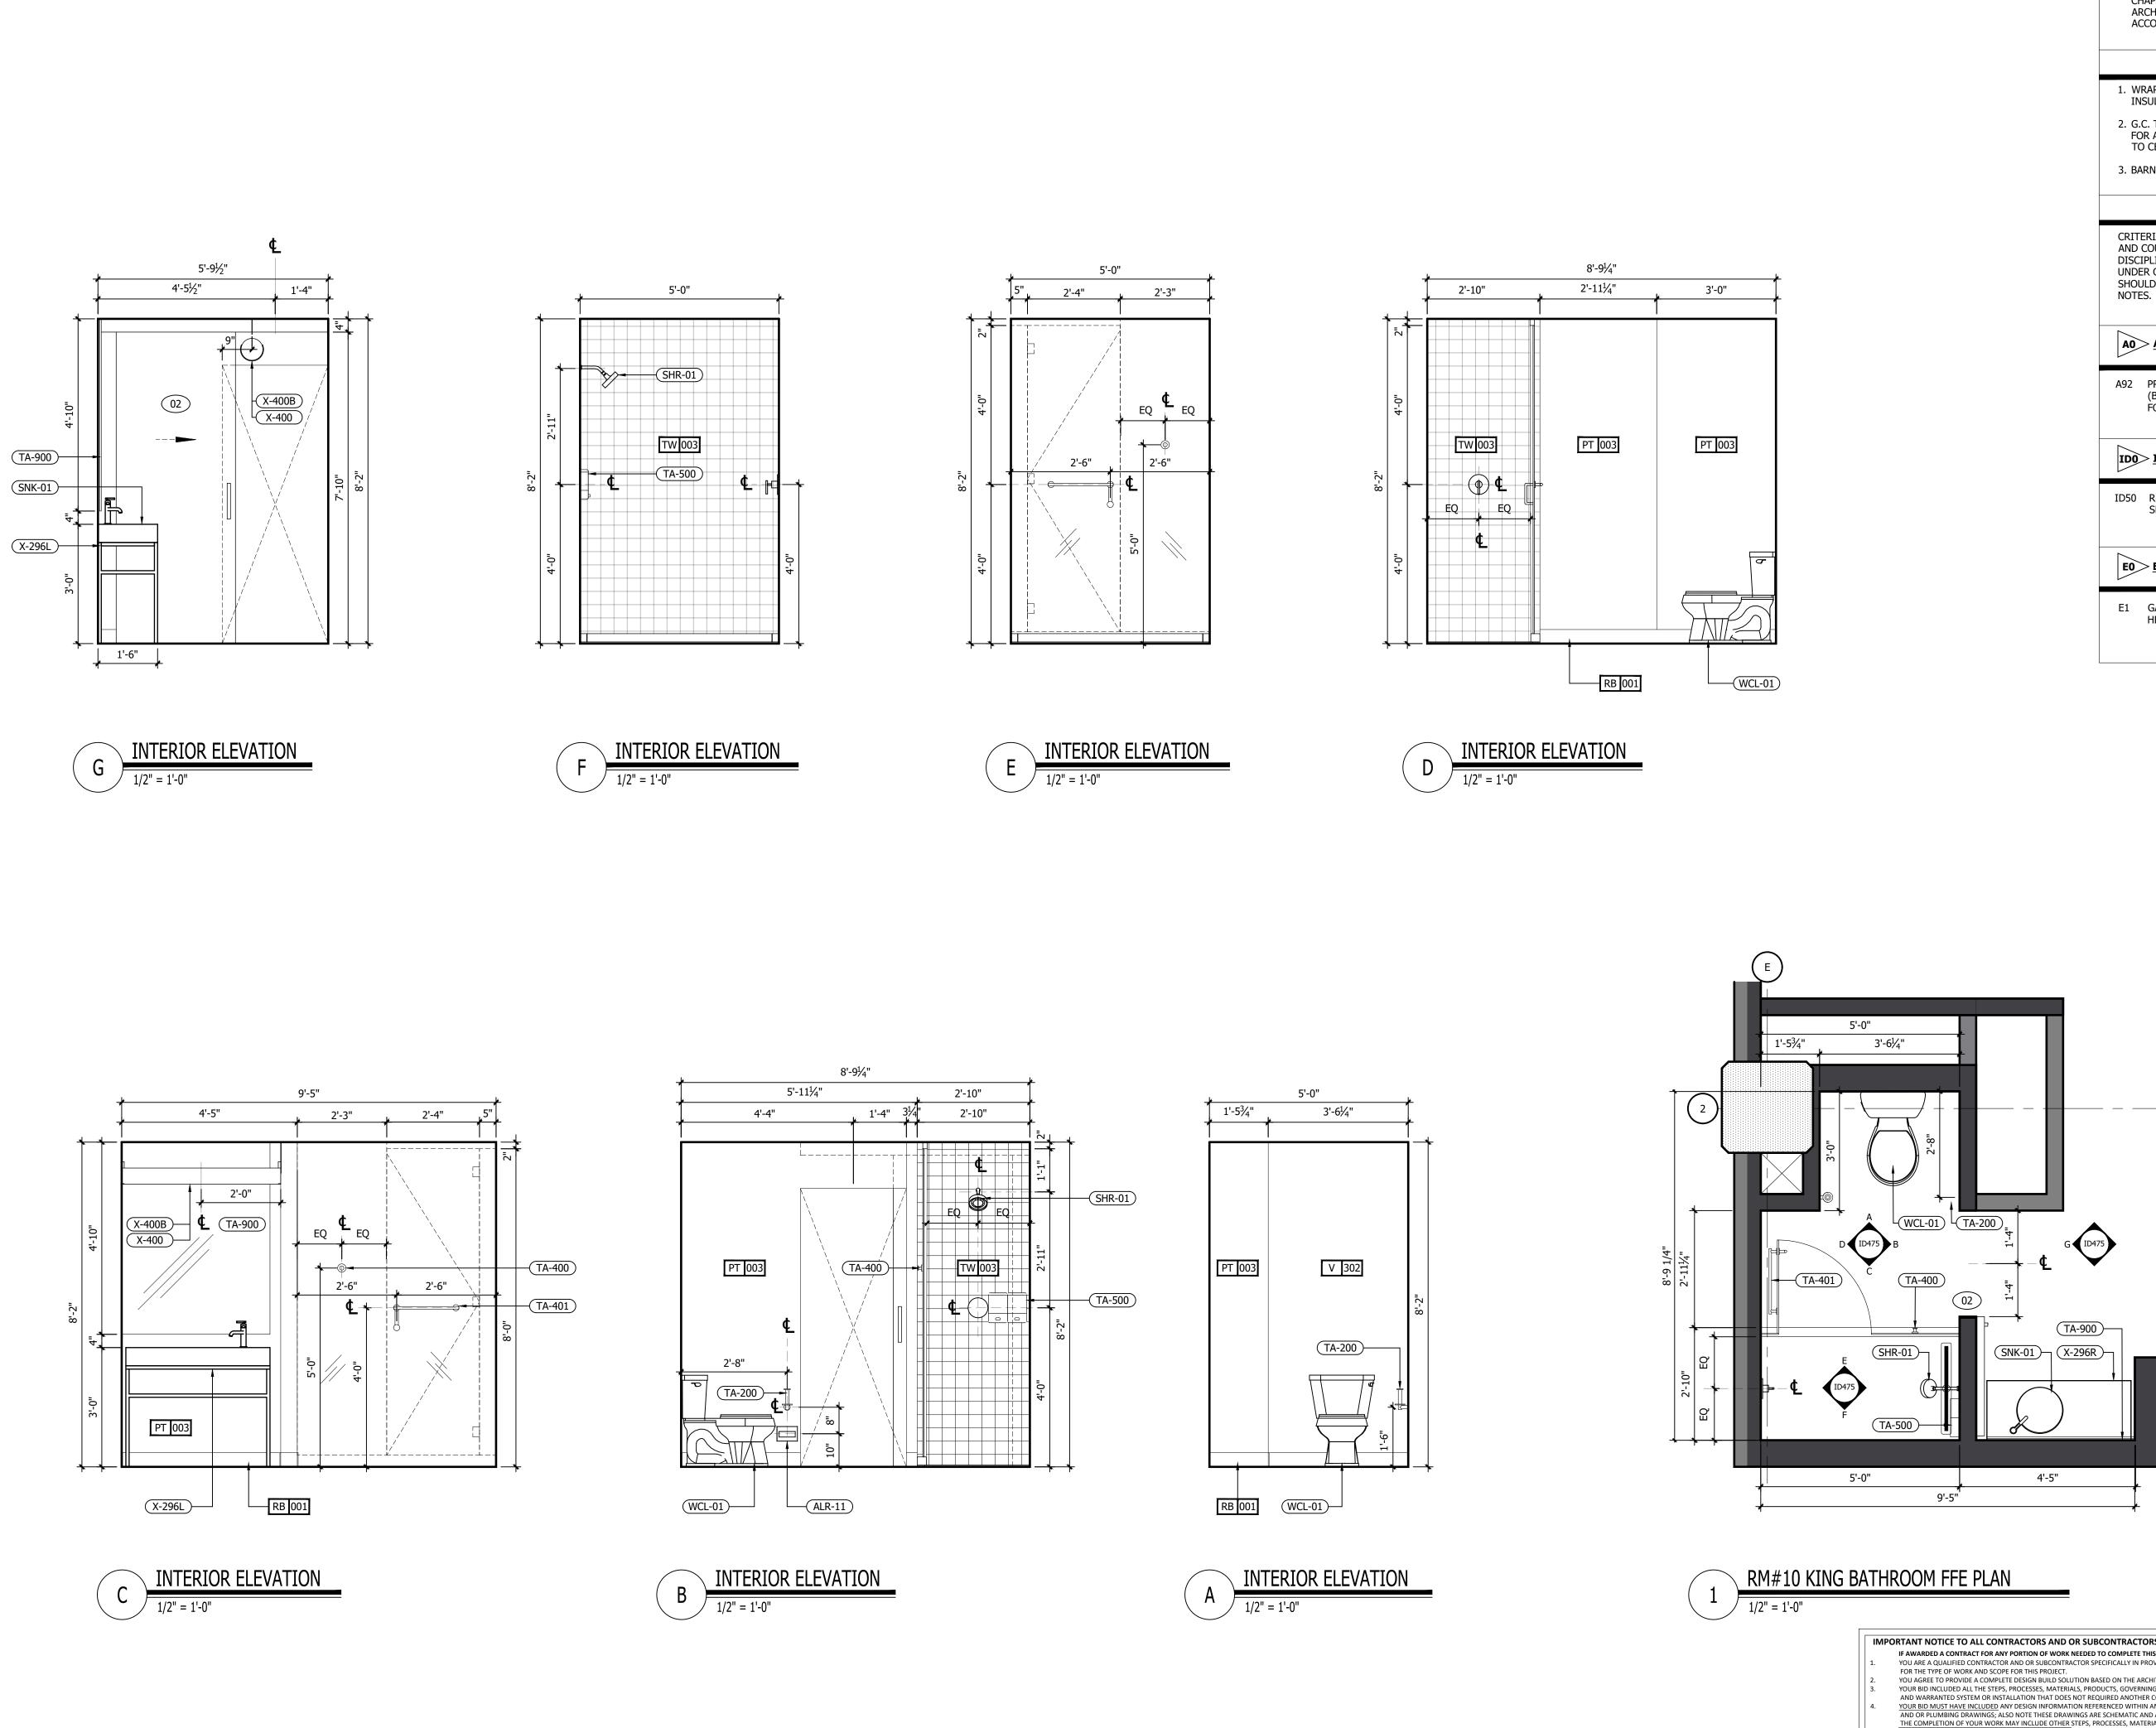

| INTERIOR DESIGN PACKAGE<br>ALOFT MEMPHIS D<br>161 JEFFERSON A<br>MEMPHIS, TENNE                                                                                        | VE.                                                                                                                                                                            | <image/> <image/>                                                                                                                                                                                                                                                                                                                                                                                                                                                                                                                                                                                                                                                                                                                                                                                                                                                                                                                                                                                                                                                                                                                                                                                                                                                                                                                                                                                                                                                                                                                                                                                                                                                                                                                                                                                                                                                                                                                                                                                                                                                                                                         |
|------------------------------------------------------------------------------------------------------------------------------------------------------------------------|--------------------------------------------------------------------------------------------------------------------------------------------------------------------------------|---------------------------------------------------------------------------------------------------------------------------------------------------------------------------------------------------------------------------------------------------------------------------------------------------------------------------------------------------------------------------------------------------------------------------------------------------------------------------------------------------------------------------------------------------------------------------------------------------------------------------------------------------------------------------------------------------------------------------------------------------------------------------------------------------------------------------------------------------------------------------------------------------------------------------------------------------------------------------------------------------------------------------------------------------------------------------------------------------------------------------------------------------------------------------------------------------------------------------------------------------------------------------------------------------------------------------------------------------------------------------------------------------------------------------------------------------------------------------------------------------------------------------------------------------------------------------------------------------------------------------------------------------------------------------------------------------------------------------------------------------------------------------------------------------------------------------------------------------------------------------------------------------------------------------------------------------------------------------------------------------------------------------------------------------------------------------------------------------------------------------|
| CRB HOTELS, LLC.<br>220 GOODMAN RD. EAST<br>SOUTHAVEN, MS 38671<br>CONTACT:<br>VIJAY VAGHELA<br>PH: 901-270-8544<br>EMAIL: vincevaghela@hotmail.com                    | JIJI CONSTRUCTION, LLC<br>208 POWER DRIVE<br>BATESVILLE, MS 38606<br>CONTACT:<br>JAY VAGHELA<br>PH: 901-830-4243<br>EMAIL: jaivirvaghela@hotmail.com                           | CONTRACTOR                                                                                                                                                                                                                                                                                                                                                                                                                                                                                                                                                                                                                                                                                                                                                                                                                                                                                                                                                                                                                                                                                                                                                                                                                                                                                                                                                                                                                                                                                                                                                                                                                                                                                                                                                                                                                                                                                                                                                                                                                                                                                                                |
| <section-header><text><text><text><text><text><text></text></text></text></text></text></text></section-header>                                                        | MWT ARCHITECTURE<br>5820 MAIN ST., SUITE 501<br>WILLIAMSVILLE, NY 14221<br>CONTACT:<br>PAUL HERENDEEN<br>PROJECT MANAGER<br>PH: 716-631-0600 EXT.121<br>EMAIL: paul@MWTUSA.COM | COVER     INTERIOR DESIGN DRAWINGS     ID100 SERVICE LEVEL FLOOR PLAN     ID100 SERVICE LEVEL FLOOR PLAN     ID101 151 FLOOR PLAN     ID101 151 FLOOR PLAN     ID102 2nd FLOOR PLAN     ID102 2nd FLOOR PLAN     ID103 TYPICAL GUEST ROOM FLOOR PLAN     ID104 SUITE LEVEL FLOOR PLAN     ID400 BASEMENT ENLARGED PLAN & ELEVATIONS     ID401 151 FLOOR ENLARGED PLAN & ELEVATIONS     ID401 151 FLOOR INTERIOR ELEVATIONS     ID401 21 51 FLOOR INTERIOR ELEVATIONS     ID401.2 151 FLOOR INTERIOR ELEVATIONS     ID401.3 151 FLOOR ENLARGED PLAN & ELEVATIONS     ID401.2 151 FLOOR INTERIOR ELEVATIONS     ID401.5 151 FLOOR ENLARGED PLAN & ELEVATIONS     ID401.5 151 FLOOR ENLARGED PLAN & ELEVATIONS     ID401.6 151 FLOOR ENLARGED PLAN & ELEVATIONS     ID401.6 151 FLOOR ENLARGED PLAN & ELEVATIONS     ID401.6 151 FLOOR ENLARGED PLAN & ELEVATIONS     ID401.8 151 FLOOR ENLARGED PLAN & ELEVATIONS     ID401.8 151 FLOOR ENLARGED PLAN & ELEVATIONS     ID401.8 151 FLOOR ENLARGED PLAN & ELEVATIONS     ID402.2 2nd FLOOR ENLARGED PLAN & ELEVATIONS     ID403.3 31 FLOOR ENLARGED PLAN & ELEVATIONS     ID403.3 151 FLOOR ENLARGED PLAN & ELEVATIONS     ID403.3 151 FLOOR ENLARGED PLAN & ELEVATIONS     ID403.1 2nd FLOOR ENLARGED PLAN & ELEVATIONS     ID403.3 151 FLOOR ENLARGED PLAN & ELEVATIONS     ID402.2 2nd FLOOR ENLARGED PLAN & ELEVATIONS     ID402.3 2nd FLOOR ENLARGED PLAN & ELEVATIONS     ID402.4 2nd FLOOR ENLARGED PLAN & ELEVATIONS     ID402.3 2nd FLOOR ENLARGED PLAN & ELEVATIONS     ID402.4 2nd FLOOR ENLARGED PLAN & ELEVATIONS     ID402.4 2nd FLOOR ENLARGED PLAN & ELEVATIONS     ID403 31 dFLOOR ENLARGED PLAN & ELEVATIONS     ID403 31 dFLOOR ENLARGED PLAN & ELEVATIONS     ID403 31 dFLOOR ENLARGED PLAN A ELEVATIONS     ID403 31 dFLOOR ENLARGED PLAN A ELEVATIONS     ID403 31 dFLOOR ENLARGED PLAN A ELEVATIONS     ID43 131 dh FLOOR ENLARGED PLAN A ELEVATIONS     ID43 131 dh FLOOR ENLARGED PLAN A T CORE     ID430 ROOM KEY PLAN     ID451 INTERIOR ELEVATIONS. ROOM #1     ID452 INTERIOR ELEVATIONS. ROOM #2     ID454 INTERIOR ELEVATIONS. ROOM #3     ID |
| PSE DESIGN<br>1000 HILLCREST RD. SUITE 110<br>MOBILE, AL 36695<br>contact:<br>WILLIAM SEALY<br>ENGINEER OF RECORD<br>PH: 251-219-6089<br>EMAIL: WTSEALY@PSEDESIGNS.COM | MEP GREEN DESIGN & BUILD, PLLC<br>17047 EL CAMINO REAL, SUITE 211<br>HOUSTON, TX 77058<br>CONTACT:<br>DUNG VU<br>PME ENGINEER<br>PH: 281-786-1195<br>EMAIL:<br>PME ENGINE      | ID438       INTERIOR ELEVATIONS - ROOM #8         ID459       INTERIOR ELEVATIONS - ROOM #10         ID460       INTERIOR ELEVATIONS - ROOM #10         ID461       INTERIOR ELEVATIONS - ROOM #11         ID462       INTERIOR ELEVATIONS - ROOM #11         ID463       INTERIOR ELEVATIONS - ROOM #11         ID464       INTERIOR ELEVATIONS - ROOM #13         ID466       INTERIOR ELEVATIONS - ROOM #15         ID466       INTERIOR ELEVATIONS - ROOM #16         ID467       INTERIOR ELEVATIONS - ROOM #16         ID468       INTERIOR ELEVATIONS - ROOM #16         ID469       INTERIOR ELEVATIONS - ROOM #16         ID470.1       ENLARGED PLANS - PENTHOUSE SUITE RM #1         ID470.2       INTERIOR ELEVATIONS - PENTHOUSE SUITE RM #1         ID470.3       INTERIOR ELEVATIONS - PENTHOUSE SUITE RM #2         ID470.4       INTERIOR ELEVATIONS - PENTHOUSE SUITE RM #2         ID470.5       INTERIOR ELEVATIONS - PENTHOUSE SUITE RM #2         ID470.6       INTERIOR ELEVATIONS - ADA QR ROOM #15 - GUEST BATHROOM         ID472       INTERIOR ELEVATIONS - ADA KING ROOM #10 - GUEST BATHROOMS         ID473       INTERIOR ELEVATIONS - KING ROOM #11 - GUEST BATHROOMS         ID474       INTERIOR ELEVATIONS - KING ROOM #10 - GUEST BATHROOMS         ID475       INTERIOR ELEVATIONS                                                                                                                                                                                                                                                                                                                                                                                                                                                                                                                                                                                                                                                                                                                                                                                                    |