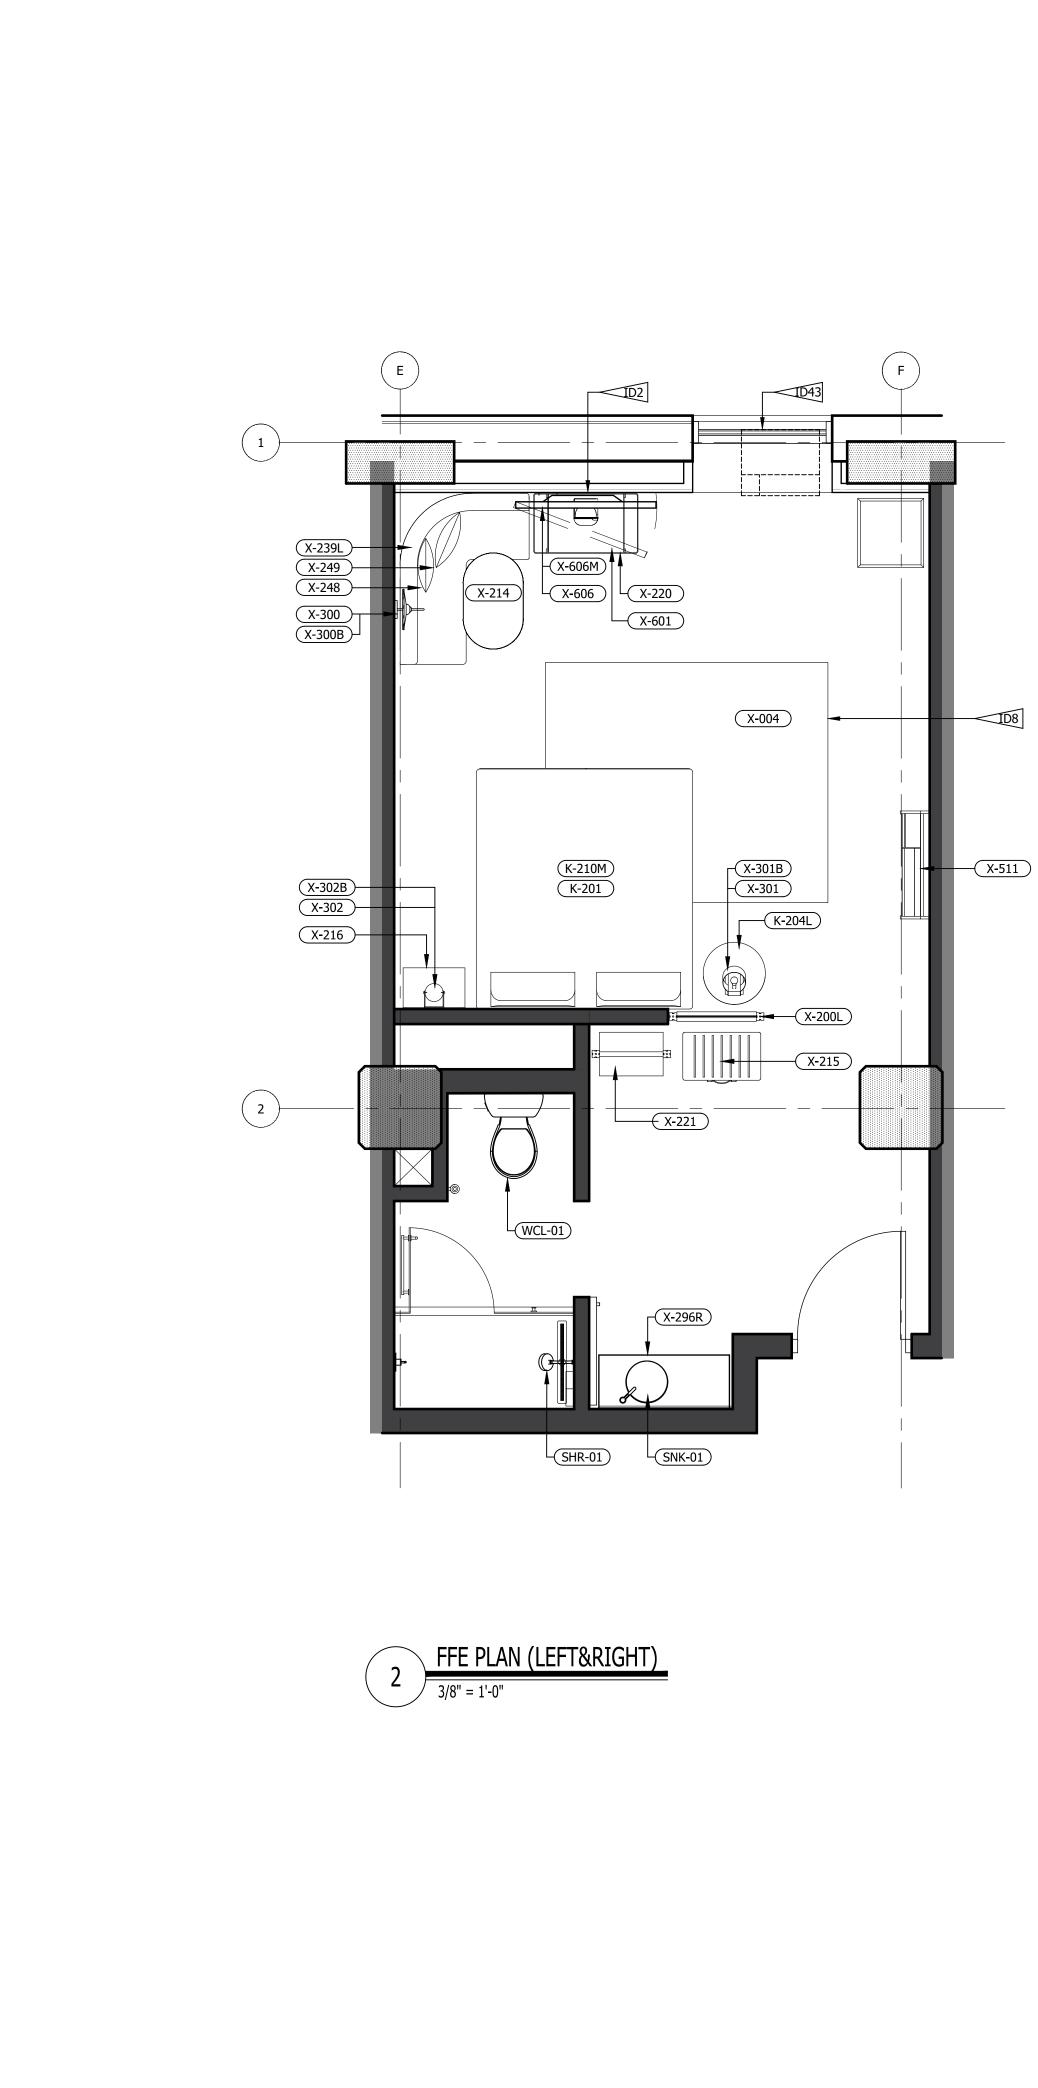

| INTERIOR DESIGN PACKAGE<br>ALOFT MEMPHIS D<br>161 JEFFERSON A<br>MEMPHIS, TENNE                                                                                        | VE.                                                                                                                                                                            | <image/> <image/>                                                                                                                                                                                                                                                                                                                                                                                                                                                                                                                                                                                                                                                                                                                                                                                                                                                                                                                                                                                                                                                                                                                                                                                                                                                                                                                                                                                                                                                                                                                                                                                                                                                                                                                                                                                                                                                                                                                                                                                                                                                                                                         |
|------------------------------------------------------------------------------------------------------------------------------------------------------------------------|--------------------------------------------------------------------------------------------------------------------------------------------------------------------------------|---------------------------------------------------------------------------------------------------------------------------------------------------------------------------------------------------------------------------------------------------------------------------------------------------------------------------------------------------------------------------------------------------------------------------------------------------------------------------------------------------------------------------------------------------------------------------------------------------------------------------------------------------------------------------------------------------------------------------------------------------------------------------------------------------------------------------------------------------------------------------------------------------------------------------------------------------------------------------------------------------------------------------------------------------------------------------------------------------------------------------------------------------------------------------------------------------------------------------------------------------------------------------------------------------------------------------------------------------------------------------------------------------------------------------------------------------------------------------------------------------------------------------------------------------------------------------------------------------------------------------------------------------------------------------------------------------------------------------------------------------------------------------------------------------------------------------------------------------------------------------------------------------------------------------------------------------------------------------------------------------------------------------------------------------------------------------------------------------------------------------|
| CRB HOTELS, LLC.<br>220 GOODMAN RD. EAST<br>SOUTHAVEN, MS 38671<br>CONTACT:<br>VIJAY VAGHELA<br>PH: 901-270-8544<br>EMAIL: vincevaghela@hotmail.com                    | JIJI CONSTRUCTION, LLC<br>208 POWER DRIVE<br>BATESVILLE, MS 38606<br>CONTACT:<br>JAY VAGHELA<br>PH: 901-830-4243<br>EMAIL: jaivirvaghela@hotmail.com                           | CONTRACTOR                                                                                                                                                                                                                                                                                                                                                                                                                                                                                                                                                                                                                                                                                                                                                                                                                                                                                                                                                                                                                                                                                                                                                                                                                                                                                                                                                                                                                                                                                                                                                                                                                                                                                                                                                                                                                                                                                                                                                                                                                                                                                                                |
| <section-header><text><text><text><text><text><text></text></text></text></text></text></text></section-header>                                                        | MWT ARCHITECTURE<br>5820 MAIN ST., SUITE 501<br>WILLIAMSVILLE, NY 14221<br>CONTACT:<br>PAUL HERENDEEN<br>PROJECT MANAGER<br>PH: 716-631-0600 EXT.121<br>EMAIL: paul@MWTUSA.COM | COVER     INTERIOR DESIGN DRAWINGS     ID100 SERVICE LEVEL FLOOR PLAN     ID100 SERVICE LEVEL FLOOR PLAN     ID101 151 FLOOR PLAN     ID101 151 FLOOR PLAN     ID102 2nd FLOOR PLAN     ID102 2nd FLOOR PLAN     ID103 TYPICAL GUEST ROOM FLOOR PLAN     ID104 SUITE LEVEL FLOOR PLAN     ID400 BASEMENT ENLARGED PLAN & ELEVATIONS     ID401 151 FLOOR ENLARGED PLAN & ELEVATIONS     ID401 151 FLOOR INTERIOR ELEVATIONS     ID401 21 51 FLOOR INTERIOR ELEVATIONS     ID401.2 151 FLOOR INTERIOR ELEVATIONS     ID401.3 151 FLOOR ENLARGED PLAN & ELEVATIONS     ID401.2 151 FLOOR INTERIOR ELEVATIONS     ID401.5 151 FLOOR ENLARGED PLAN & ELEVATIONS     ID401.5 151 FLOOR ENLARGED PLAN & ELEVATIONS     ID401.6 151 FLOOR ENLARGED PLAN & ELEVATIONS     ID401.6 151 FLOOR ENLARGED PLAN & ELEVATIONS     ID401.6 151 FLOOR ENLARGED PLAN & ELEVATIONS     ID401.8 151 FLOOR ENLARGED PLAN & ELEVATIONS     ID401.8 151 FLOOR ENLARGED PLAN & ELEVATIONS     ID401.8 151 FLOOR ENLARGED PLAN & ELEVATIONS     ID402.2 2nd FLOOR ENLARGED PLAN & ELEVATIONS     ID403.3 31 FLOOR ENLARGED PLAN & ELEVATIONS     ID403.3 151 FLOOR ENLARGED PLAN & ELEVATIONS     ID403.3 151 FLOOR ENLARGED PLAN & ELEVATIONS     ID403.1 2nd FLOOR ENLARGED PLAN & ELEVATIONS     ID403.3 151 FLOOR ENLARGED PLAN & ELEVATIONS     ID402.2 2nd FLOOR ENLARGED PLAN & ELEVATIONS     ID402.3 2nd FLOOR ENLARGED PLAN & ELEVATIONS     ID402.4 2nd FLOOR ENLARGED PLAN & ELEVATIONS     ID402.3 2nd FLOOR ENLARGED PLAN & ELEVATIONS     ID402.4 2nd FLOOR ENLARGED PLAN & ELEVATIONS     ID402.4 2nd FLOOR ENLARGED PLAN & ELEVATIONS     ID403 31 dFLOOR ENLARGED PLAN & ELEVATIONS     ID403 31 dFLOOR ENLARGED PLAN & ELEVATIONS     ID403 31 dFLOOR ENLARGED PLAN A ELEVATIONS     ID403 31 dFLOOR ENLARGED PLAN A ELEVATIONS     ID403 31 dFLOOR ENLARGED PLAN A ELEVATIONS     ID43 131 dh FLOOR ENLARGED PLAN A ELEVATIONS     ID43 131 dh FLOOR ENLARGED PLAN A T CORE     ID430 ROOM KEY PLAN     ID451 INTERIOR ELEVATIONS. ROOM #1     ID452 INTERIOR ELEVATIONS. ROOM #2     ID454 INTERIOR ELEVATIONS. ROOM #3     ID |
| PSE DESIGN<br>1000 HILLCREST RD. SUITE 110<br>MOBILE, AL 36695<br>contact:<br>WILLIAM SEALY<br>ENGINEER OF RECORD<br>PH: 251-219-6089<br>EMAIL: WTSEALY@PSEDESIGNS.COM | MEP GREEN DESIGN & BUILD, PLLC<br>17047 EL CAMINO REAL, SUITE 211<br>HOUSTON, TX 77058<br>CONTACT:<br>DUNG VU<br>PME ENGINEER<br>PH: 281-786-1195<br>EMAIL:<br>PME ENGINE      | ID438       INTERIOR ELEVATIONS - ROOM #8         ID459       INTERIOR ELEVATIONS - ROOM #10         ID460       INTERIOR ELEVATIONS - ROOM #10         ID461       INTERIOR ELEVATIONS - ROOM #11         ID462       INTERIOR ELEVATIONS - ROOM #11         ID463       INTERIOR ELEVATIONS - ROOM #11         ID464       INTERIOR ELEVATIONS - ROOM #13         ID466       INTERIOR ELEVATIONS - ROOM #15         ID466       INTERIOR ELEVATIONS - ROOM #16         ID467       INTERIOR ELEVATIONS - ROOM #16         ID468       INTERIOR ELEVATIONS - ROOM #16         ID469       INTERIOR ELEVATIONS - ROOM #16         ID470.1       ENLARGED PLANS - PENTHOUSE SUITE RM #1         ID470.2       INTERIOR ELEVATIONS - PENTHOUSE SUITE RM #1         ID470.3       INTERIOR ELEVATIONS - PENTHOUSE SUITE RM #2         ID470.4       INTERIOR ELEVATIONS - PENTHOUSE SUITE RM #2         ID470.5       INTERIOR ELEVATIONS - PENTHOUSE SUITE RM #2         ID470.6       INTERIOR ELEVATIONS - ADA QR ROOM #15 - GUEST BATHROOM         ID472       INTERIOR ELEVATIONS - ADA KING ROOM #10 - GUEST BATHROOMS         ID473       INTERIOR ELEVATIONS - KING ROOM #11 - GUEST BATHROOMS         ID474       INTERIOR ELEVATIONS - KING ROOM #10 - GUEST BATHROOMS         ID475       INTERIOR ELEVATIONS                                                                                                                                                                                                                                                                                                                                                                                                                                                                                                                                                                                                                                                                                                                                                                                                    |